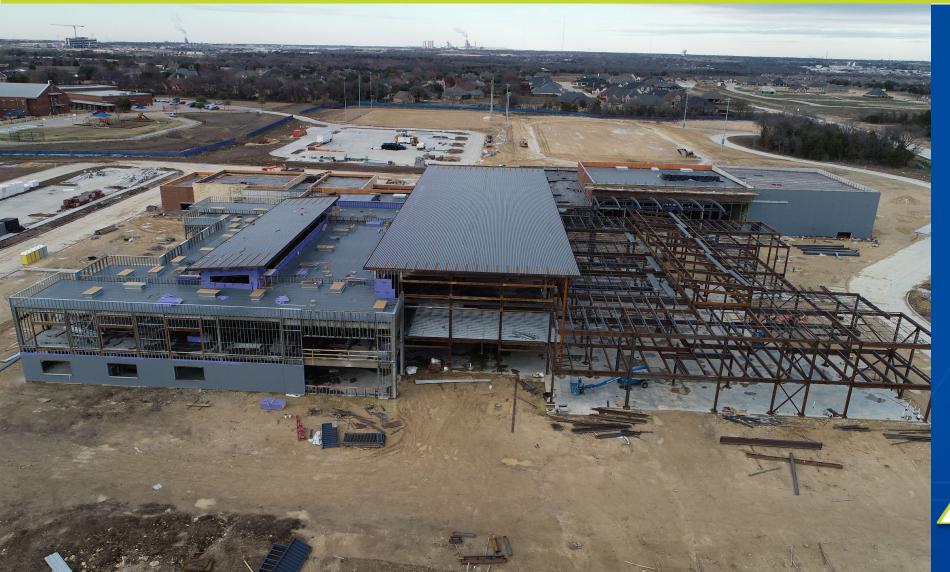

## New Middle School No. 03

#### Middle School No. 03 -- Schedule Update

- > Structural steel is being erected at Admin area and entry canopy. Will be complete by Dec 31.
- Roofing is being installed over athletics area and gyms.
- ➤ Exterior framing complete at 1st and 2nd floor west and south side of classroom section.
- Interior framing complete 1st floor classrooms and science classrooms.
- Sheetrock has started in fine arts and athletics.
- Brick & Stone veneer are complete at northside and @ fine arts.
- ➤ 100% of paving is complete.
- Track and field have started, and are graded and stabilized ready for drain system.

#### Middle School No. 03 -- Look Ahead Schedule

- Continue roofing @ classroom wing and admin area.
- Interior framing at 2nd floor.
- Exterior framing at admin and main entry.
- Roof at Storm Shelter.
- Pour balance of 2nd floor slab.
- Continue brick and stone veneer.
- Install storefront frames and glass at north side of building.
- Complete track, field and tennis courts to rough surface.
- Begin finishes at fine arts and athletic areas.