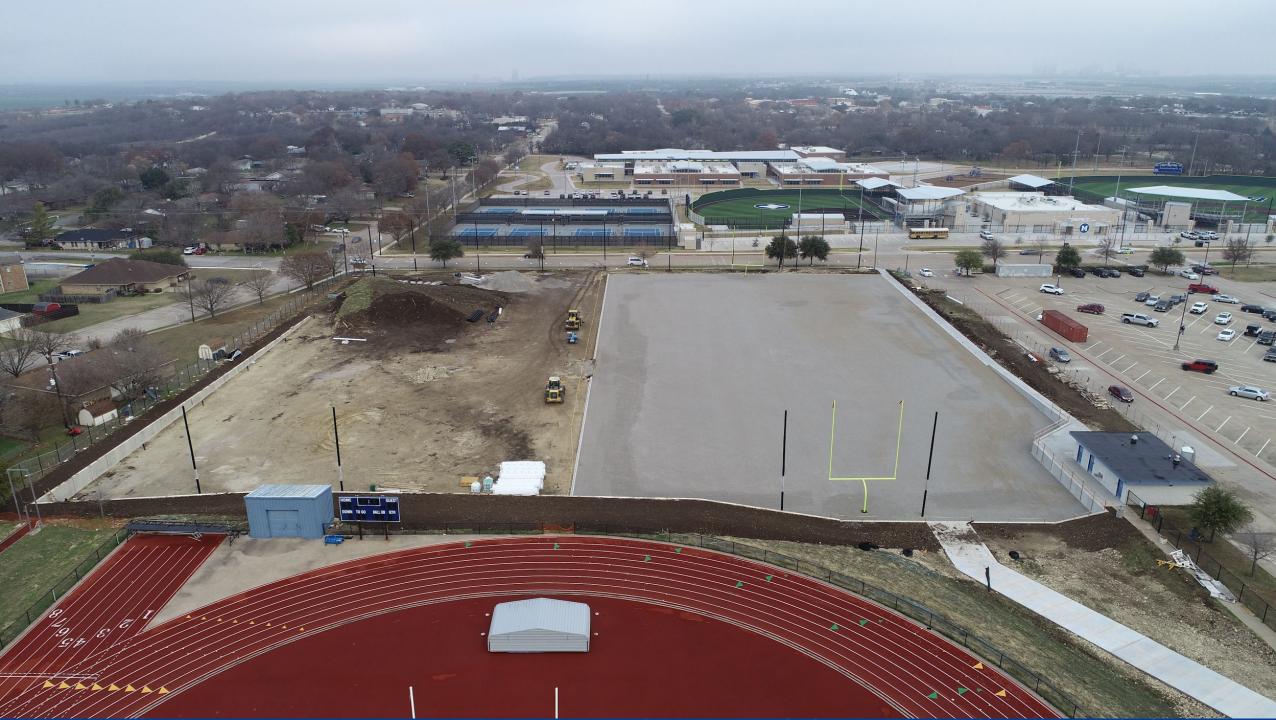

#### W.G. Roesler Athletic Complex -- Schedule Update

- ➤ Flooring in weight room is being installed and will be complete before 12/16.
- Ceiling tile is being installed.
- Balance of lighting is being installed.
- Plumbing and Electrical trim.
- Continue flooring.
- Set lockers.

#### W.G. Roesler Athletic Complex -- Look Ahead Schedule

- VCT flooring will begin next week.
- > Finish hardware at doors.
- Weight equipment installed this week.
- > E layer at practice field installed and turf will start.
- > Field events will be completed.
- Balance of flatwork along south side of existing track will be poured.
- > Final inspections after Christmas.
- > Final Clean and building will be turned over.