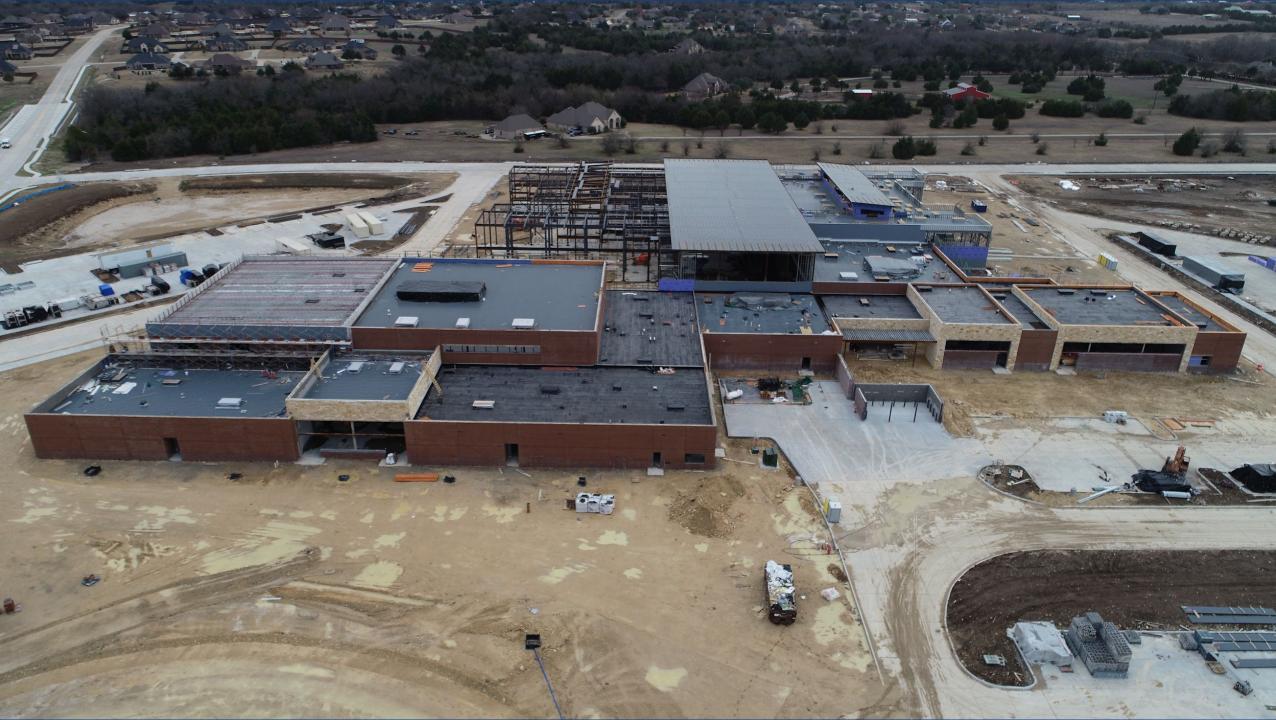

## New Middle School No. 03

#### Middle School No. 03 -- Schedule Update

- > Structural steel is being erected at Admin area and entry canopy. Will be complete by Dec 31.
- Roofing is being installed over athletics area and gyms.
- ➤ Exterior framing complete at 1st and 2nd floor west and south side of classroom section.
- Interior framing complete 1st floor classrooms and science classrooms.
- Sheetrock has started in fine arts and athletics.
- Brick & Stone veneer are complete at northside and @ fine arts.
- ➤ 100% of paving is complete.
- Track and field have started, and are graded and stabilized ready for drain system.

#### Middle School No. 03 -- Look Ahead Schedule

- Continue roofing @ classroom wing and admin area.
- Interior framing at 2nd floor.
- Exterior framing at admin and main entry.
- Roof at Storm Shelter.
- Pour balance of 2nd floor slab.
- Continue brick and stone veneer.
- Install storefront frames and glass at north side of building.
- Complete track, field and tennis courts to rough surface.
- Begin finishes at fine arts and athletic areas.