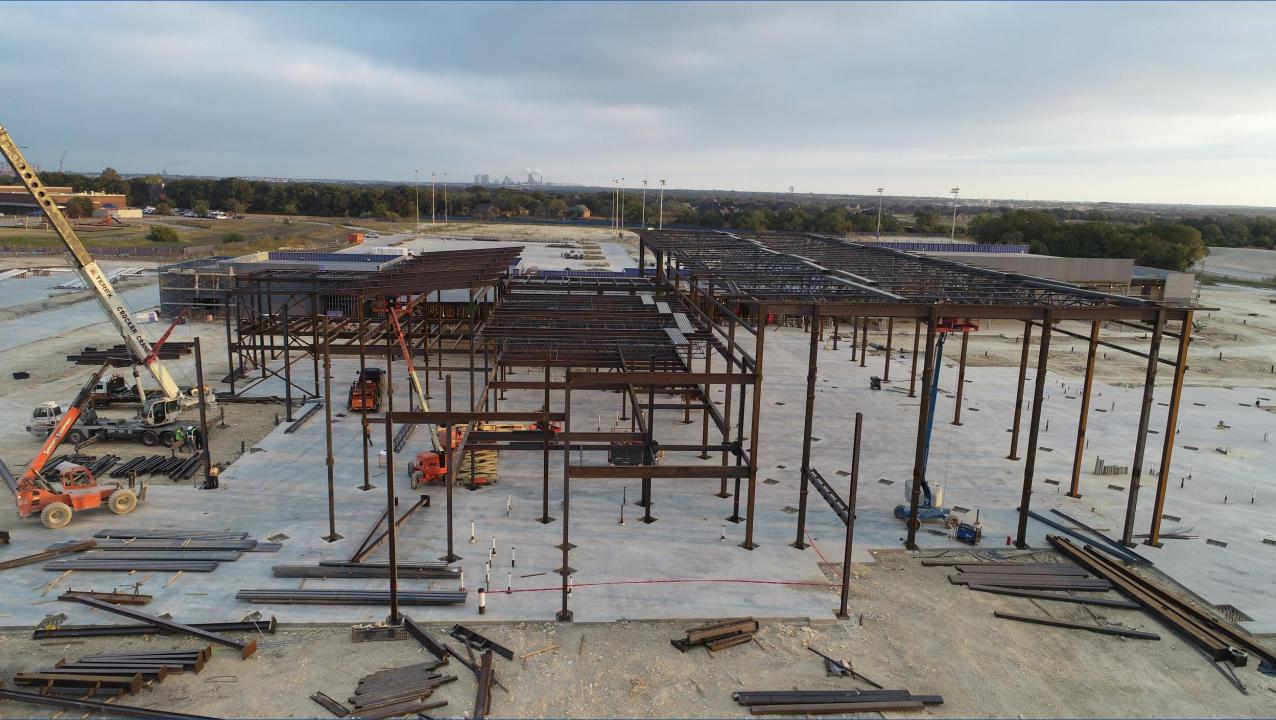

#### Middle School No. 03 -- Schedule Update

- $\succ$  Roofing has started on area 5, 6 & 7.
- ➢ Structural Steel is 75% installed.
- $\succ$  Interior framing in areas 5-7 is complete.
- $\succ$  Brick and stone veneer at 5, 6 & 7 is 60%.
- $\succ$  Field lighting is installed.
- $\succ$  Storm Shelter precast walls and roof started today (10/21).

#### Middle School No. 03 -- Look Ahead Schedule

- > Steel will be completed by 12/31.
- > Exterior framing at classroom wing will continue.
- > 2nd floor slab will be poured next week.
- $\succ$  Interior framing will begin on the 1st floor science labs.
- ➢ Football field and track installation will start week of 10/21.
- $\succ$  We are still on schedule for completion.