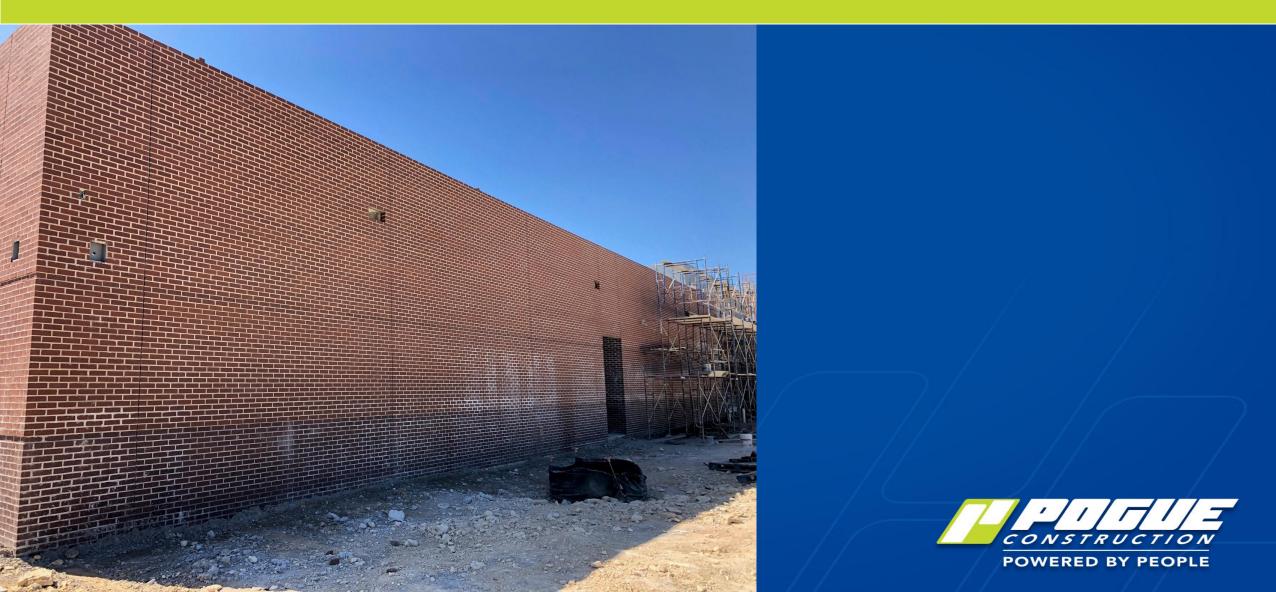

#### Middle School No. 03 - Brick Veneer

#### Middle School No. 03 -- Schedule Update

- $\succ$  Roofing has started on area 5, 6 & 7.
- ➢ Structural Steel is 75% installed.
- $\succ$  Interior framing in areas 5-7 is complete.
- $\succ$  Brick and stone veneer at 5, 6 & 7 is 60%.
- $\succ$  Field lighting is installed.
- $\succ$  Storm Shelter precast walls and roof started today (10/21).