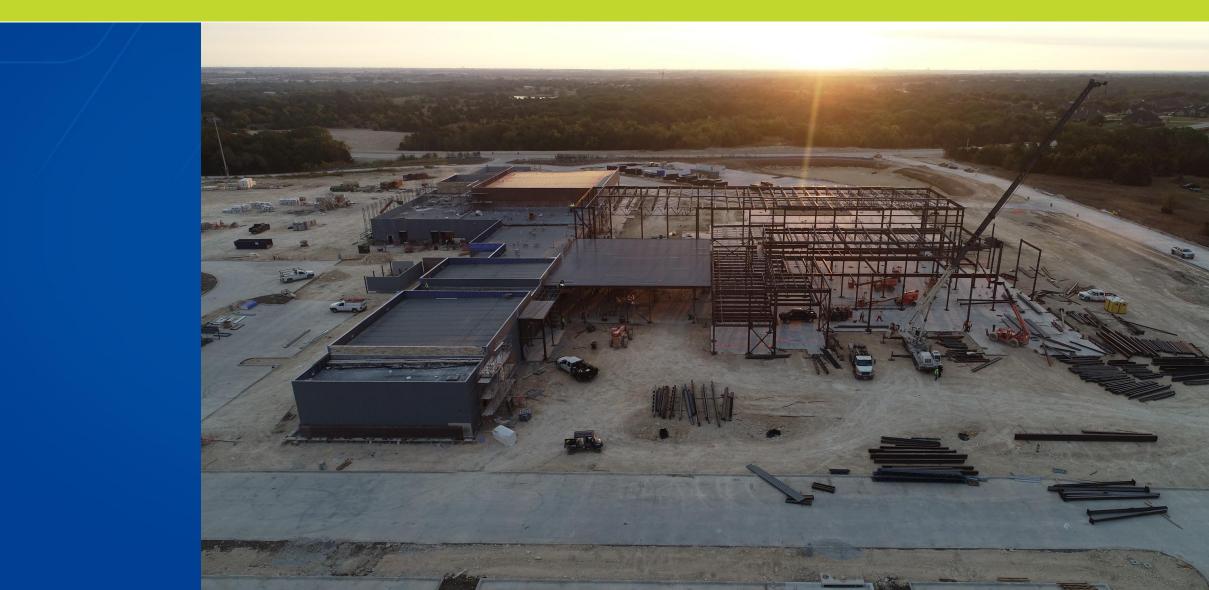

## **New Middle School No. 03**

#### Middle School No. 03 -- Schedule Update

- $\succ$  Roofing has started on area 5, 6 & 7.
- ➢ Structural Steel is 75% installed.
- $\succ$  Interior framing in areas 5-7 is complete.
- $\succ$  Brick and stone veneer at 5, 6 & 7 is 60%.
- $\succ$  Field lighting is installed.
- $\succ$  Storm Shelter precast walls and roof started today (10/21).