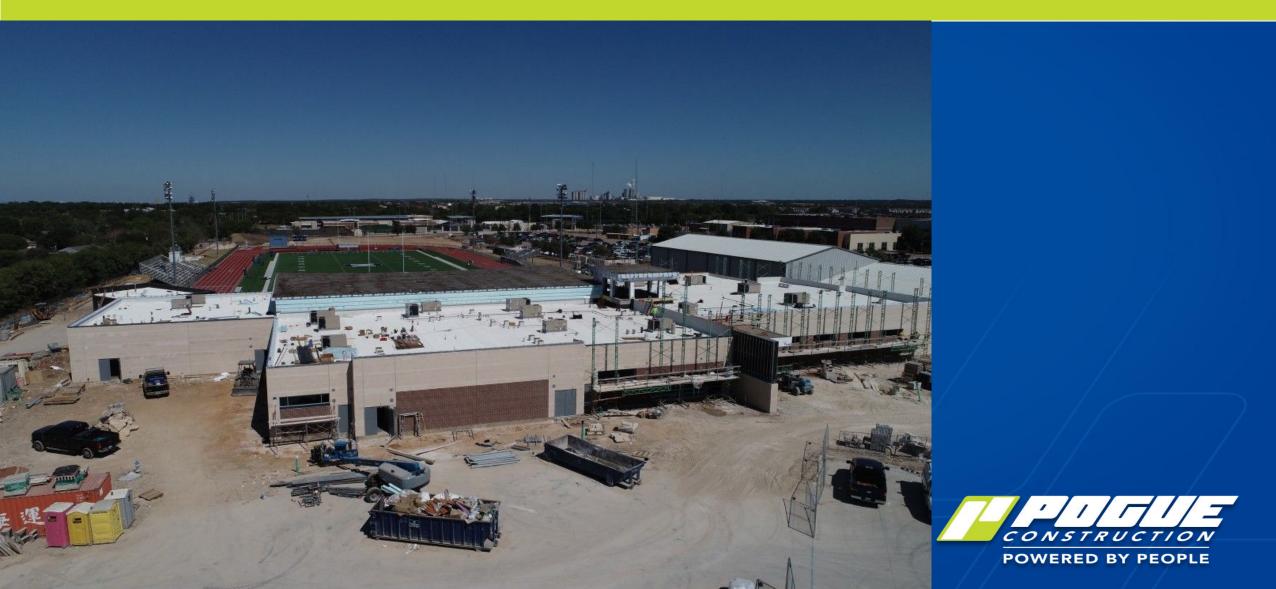

## **New Middle School No. 03**

#### Middle School No. 03 - Brick Veneer

#### Middle School No. 03 -- Schedule Update

- $\succ$  Roofing has started on area 5, 6 & 7.
- ➢ Structural Steel is 75% installed.
- $\succ$  Interior framing in areas 5-7 is complete.
- $\succ$  Brick and stone veneer at 5, 6 & 7 is 60%.
- $\succ$  Field lighting is installed.
- $\succ$  Storm Shelter precast walls and roof started today (10/21).

#### Middle School No. 03 -- Look Ahead Schedule

- > Steel will be completed by 12/31.
- > Exterior framing at classroom wing will continue.
- > 2nd floor slab will be poured next week.
- $\succ$  Interior framing will begin on the 1st floor science labs.
- ➢ Football field and track installation will start week of 10/21.
- $\succ$  We are still on schedule for completion.