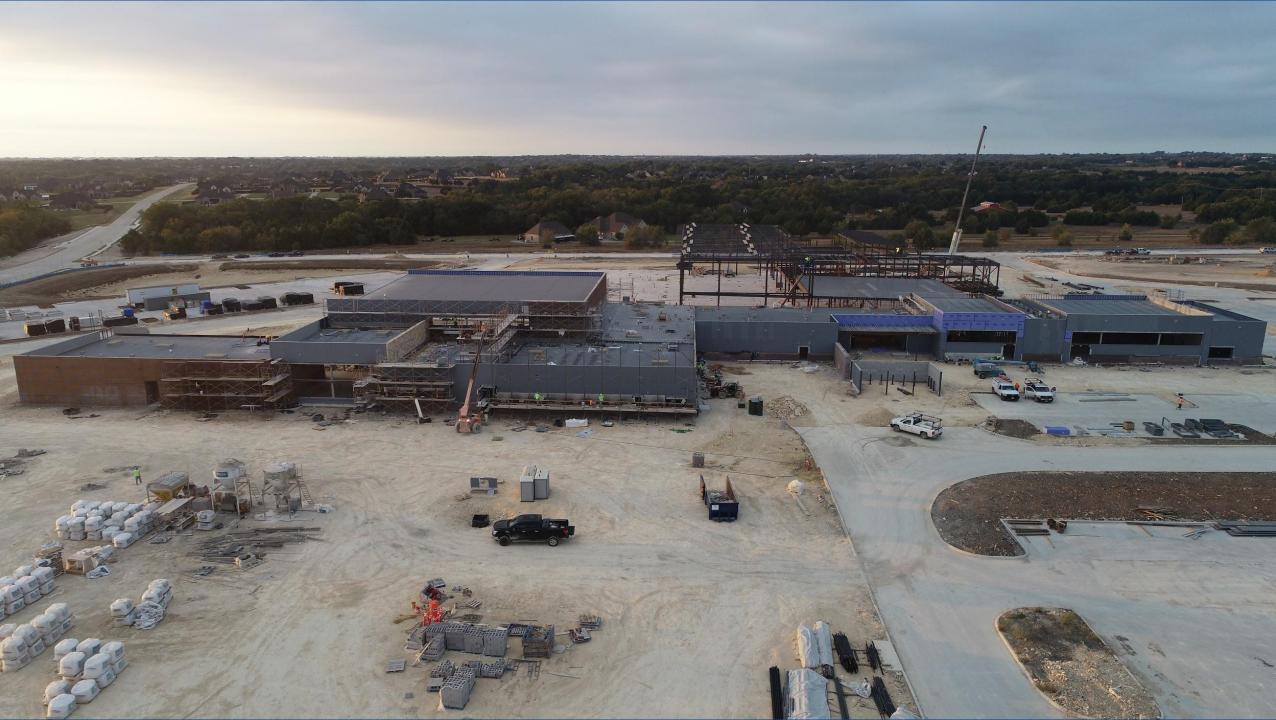

## **New Middle School No. 03**

#### Middle School No. 03 -- Schedule Update

- $\succ$  Roofing has started on area 5, 6 & 7.
- ➢ Structural Steel is 75% installed.
- $\succ$  Interior framing in areas 5-7 is complete.
- $\succ$  Brick and stone veneer at 5, 6 & 7 is 60%.
- $\succ$  Field lighting is installed.
- $\succ$  Storm Shelter precast walls and roof started today (10/21).