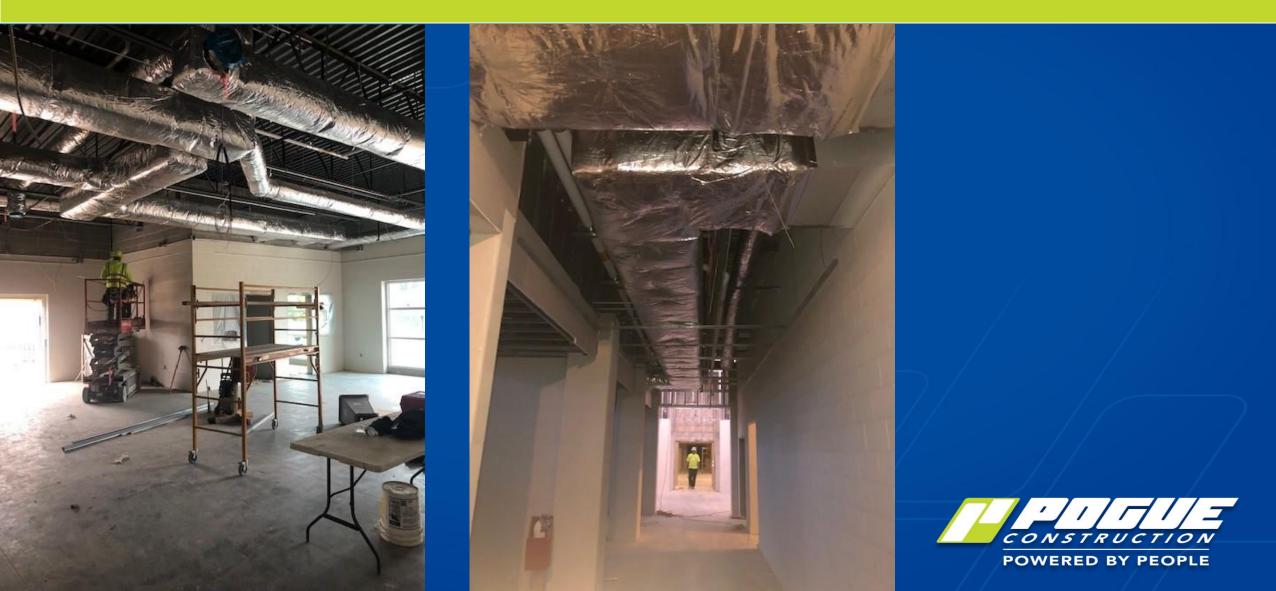

## **New Middle School No. 03**

#### Middle School No. 03 - Brick Veneer

#### Middle School No. 03 -- Schedule Update

- $\succ$  Roofing has started on area 5, 6 & 7.
- ➢ Structural Steel is 75% installed.
- $\succ$  Interior framing in areas 5-7 is complete.
- $\succ$  Brick and stone veneer at 5, 6 & 7 is 60%.
- $\succ$  Field lighting is installed.
- $\succ$  Storm Shelter precast walls and roof started today (10/21).

#### Middle School No. 03 -- Look Ahead Schedule

- > Steel will be completed by 12/31.
- > Exterior framing at classroom wing will continue.
- > 2nd floor slab will be poured next week.
- $\succ$  Interior framing will begin on the 1st floor science labs.
- ➢ Football field and track installation will start week of 10/21.
- $\succ$  We are still on schedule for completion.