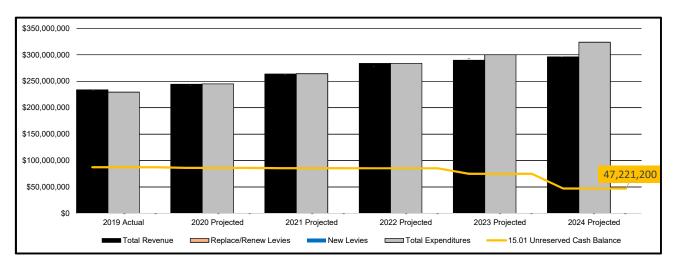

# Five Year Forecast Financial Report

**May 2020** 

**General Fund** 

Fiscal Years ended June 30, 2017, 2018, 2019 Forecasted Fiscal Years ending June 30, 2020 through 2024

> Presented by: Emily Hatfield, Treasurer/CFO

# Forecast Purpose/Objectives

Ohio Department of Education's purposes/objectives for the five-year forecast are:

- 1. To engage the local board of education and the community in the long range planning and discussions of financial issues facing the school district.
- 2. To serve as a basis for determining the school district's ability to sign the certificate required by O.R.C. §5705.412, commonly known as the "412 certificate"
- 3. To provide a method for the Department of Education and Auditor of State to identify school districts with potential financial problems.

Forecast Methodology - This forecast is prepared based upon historical trends and current factors. This information is then extrapolated into estimates for subsequent years. The forecast variables can change multiple times throughout the fiscal year and while cash flow monitoring helps to identify unexpected variances no process is guaranteed. The intent is to provide the district's financial trend over time and a roadmap for decisions aimed at encouraging financial sustainability and stability.