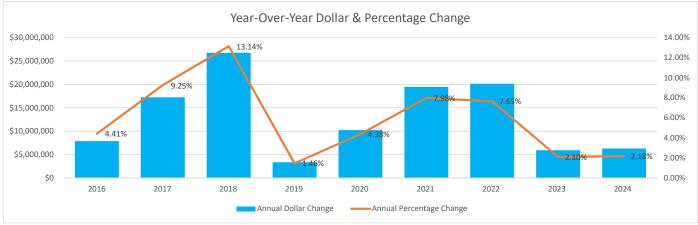

# Five Year Forecast Financial Report

**May 2020** 

**General Fund** 

Fiscal Years ended June 30, 2017, 2018, 2019 Forecasted Fiscal Years ending June 30, 2020 through 2024

> Presented by: Emily Hatfield, Treasurer/CFO

# Forecast Purpose/Objectives

Ohio Department of Education's purposes/objectives for the five-year forecast are:

- 1. To engage the local board of education and the community in the long range planning and discussions of financial issues facing the school district.
- 2. To serve as a basis for determining the school district's ability to sign the certificate required by O.R.C. §5705.412, commonly known as the "412 certificate"
- 3. To provide a method for the Department of Education and Auditor of State to identify school districts with potential financial problems.

Forecast Methodology - This forecast is prepared based upon historical trends and current factors. This information is then extrapolated into estimates for subsequent years. The forecast variables can change multiple times throughout the fiscal year and while cash flow monitoring helps to identify unexpected variances no process is guaranteed. The intent is to provide the district's financial trend over time and a roadmap for decisions aimed at encouraging financial sustainability and stability.