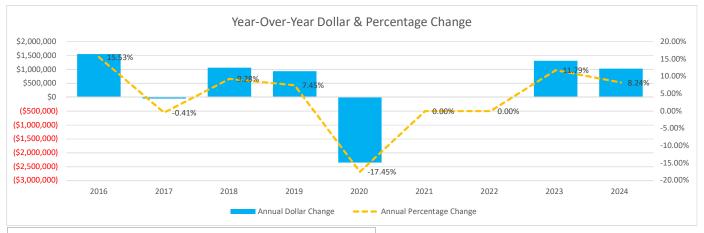

# Table of Contents

|                                                                            | <u>Page</u> |
|----------------------------------------------------------------------------|-------------|
| Table of Contents                                                          | 2           |
| Five Year Forecast                                                         | 3           |
| Forecast Summary                                                           | 4           |
| Revenue Sources and Forecast Year-Over-Year Projected Overview             | 5           |
| 1.010 - General Property Tax (Real Estate)                                 | 6           |
| 1.020 - Public Utility Personal Property                                   | 7           |
| 1.035 - Unrestricted Grants-in-Aid                                         | 8           |
| 1.040 & 1.045 - Restricted Grants-in-Aid                                   | 9           |
| 1.050 - Property Tax Allocation                                            | 10          |
| 1.060 - All Other Operating Revenues 2.070 - Total Other Financing Sources | 11<br>12    |
|                                                                            |             |
| Expenditures Overview                                                      | 13          |
| 3.010 - Personnel Services                                                 | 14          |
| 3.020 - Employee Benefits                                                  | 15          |
| 3.030 - Purchased Services                                                 | 16          |
| 3.040 - Supplies and Materials                                             | 17          |
| 3.050 - Capital Outlay                                                     | 18          |
| 3.060 - 4.060 - Intergovernmental & Debt                                   | 19          |
| 4.300 - Other Objects                                                      | 20          |
| 5.040 - Total Other Financing Uses                                         | 21          |
| Supplemental Information                                                   |             |
| Risk Assessment                                                            | 22          |
| Personnel and Benefits Tables                                              | 23          |
| Staffing and Enrollment Tables                                             | 24          |

# Forecast Purpose/Objectives

Ohio Department of Education's purposes/objectives for the five-year forecast are:

- 1. To engage the local board of education and the community in the long range planning and discussions of financial issues facing the school district.
- 2. To serve as a basis for determining the school district's ability to sign the certificate required by O.R.C. §5705.412, commonly known as the "412 certificate"
- 3. To provide a method for the Department of Education and Auditor of State to identify school districts with potential financial problems.

Forecast Methodology - This forecast is prepared based upon historical trends and current factors. This information is then extrapolated into estimates for subsequent years. The forecast variables can change multiple times throughout the fiscal year and while cash flow monitoring helps to identify unexpected variances no process is guaranteed. The intent is to provide the district's financial trend over time and a roadmap for decisions aimed at encouraging financial sustainability and stability.