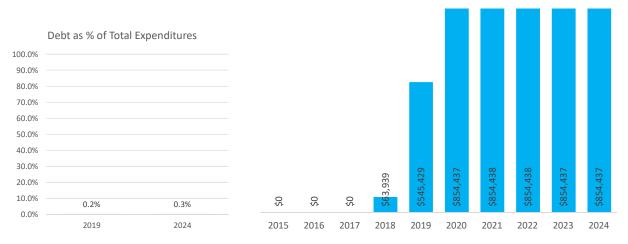

# Table of Contents

|                                                                            | <u>Page</u> |
|----------------------------------------------------------------------------|-------------|
| Table of Contents                                                          | 2           |
| Five Year Forecast                                                         | 3           |
| Forecast Summary                                                           | 4           |
| Revenue Sources and Forecast Year-Over-Year Projected Overview             | 5           |
| 1.010 - General Property Tax (Real Estate)                                 | 6           |
| 1.020 - Public Utility Personal Property                                   | 7           |
| 1.035 - Unrestricted Grants-in-Aid                                         | 8           |
| 1.040 & 1.045 - Restricted Grants-in-Aid                                   | 9           |
| 1.050 - Property Tax Allocation                                            | 10          |
| 1.060 - All Other Operating Revenues 2.070 - Total Other Financing Sources | 11<br>12    |
|                                                                            |             |
| Expenditures Overview                                                      | 13          |
| 3.010 - Personnel Services                                                 | 14          |
| 3.020 - Employee Benefits                                                  | 15          |
| 3.030 - Purchased Services                                                 | 16          |
| 3.040 - Supplies and Materials                                             | 17          |
| 3.050 - Capital Outlay                                                     | 18          |
| 3.060 - 4.060 - Intergovernmental & Debt                                   | 19          |
| 4.300 - Other Objects                                                      | 20          |
| 5.040 - Total Other Financing Uses                                         | 21          |
| Supplemental Information                                                   |             |
| Risk Assessment                                                            | 22          |
| Personnel and Benefits Tables                                              | 23          |
| Staffing and Enrollment Tables                                             | 24          |