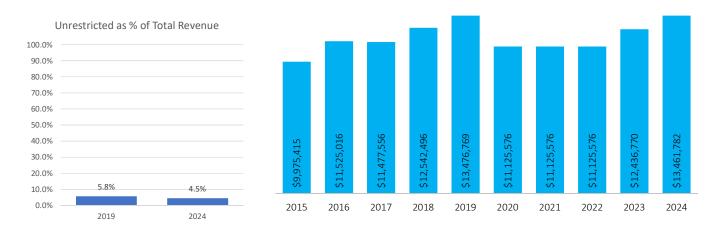

|
| 2023          | 209,618,880 | 7,000,000             | 83.20           | -      | 100.0%                  |

The public utility personal property tax revenue is generated from the personal property values, additions, and depreciation reported by the utility companies. This category currently makes up 5.04% of total district revenue. The property is taxed at the full voted tax rate which in tax year 2019 is 75.8 mills. The forecast is modeling an average gross collection rate of 100.00%. The revenue changed historically at an average annual dollar amount of \$1,633,857 and is projected to change at an average annual dollar amount of \$1,070,616 through FY 2024.

# 1.035 - Unrestricted Grants-in-Aid

Funds received through the State Foundation Program with no restriction.







The District will incur a \$3 million reduction to FY 2020 foundation funding due to State revenue losses relating to the COVID-19 pandemic. It is anticipated that funding will be flat through FY 2021 and 2022 then gradually increase in FY 2023 and 2024.

Student Wellness dollars are not included in this forecast, but rather rather recorded in a special set aside fund. The district has the option to move some expenditures from the general fund to the set aside fund receiving these dollars.

Casino Tax revenue is expected to decline. Fiscal year 2020 assumes a reduction from \$52 per pupil to \$48 per pupil in funding. Fiscal years 2021 through 2024 are estimated to trend at \$35, \$40, \$48, and \$52 per pupil respectively

Please note that State ADM counts students based upon the fr