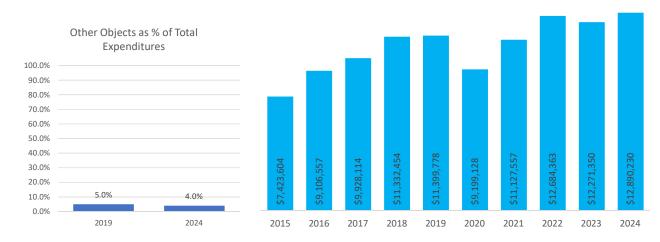

# Table of Contents

|                                                                            | <u>Page</u> |
|----------------------------------------------------------------------------|-------------|
| Table of Contents                                                          | 2           |
| Five Year Forecast                                                         | 3           |
| Forecast Summary                                                           | 4           |
| Revenue Sources and Forecast Year-Over-Year Projected Overview             | 5           |
| 1.010 - General Property Tax (Real Estate)                                 | 6           |
| 1.020 - Public Utility Personal Property                                   | 7           |
| 1.035 - Unrestricted Grants-in-Aid                                         | 8           |
| 1.040 & 1.045 - Restricted Grants-in-Aid                                   | 9           |
| 1.050 - Property Tax Allocation                                            | 10          |
| 1.060 - All Other Operating Revenues 2.070 - Total Other Financing Sources | 11<br>12    |
|                                                                            |             |
| Expenditures Overview                                                      | 13          |
| 3.010 - Personnel Services                                                 | 14          |
| 3.020 - Employee Benefits                                                  | 15          |
| 3.030 - Purchased Services                                                 | 16          |
| 3.040 - Supplies and Materials                                             | 17          |
| 3.050 - Capital Outlay                                                     | 18          |
| 3.060 - 4.060 - Intergovernmental & Debt                                   | 19          |
| 4.300 - Other Objects                                                      | 20          |
| 5.040 - Total Other Financing Uses                                         | 21          |
| Supplemental Information                                                   |             |
| Risk Assessment                                                            | 22          |
| Personnel and Benefits Tables                                              | 23          |
| Staffing and Enrollment Tables                                             | 24          |