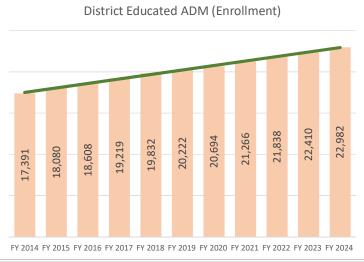

# Table of Contents

|                                                                            | <u>Page</u> |
|----------------------------------------------------------------------------|-------------|
| Table of Contents                                                          | 2           |
| Five Year Forecast                                                         | 3           |
| Forecast Summary                                                           | 4           |
| Revenue Sources and Forecast Year-Over-Year Projected Overview             | 5           |
| 1.010 - General Property Tax (Real Estate)                                 | 6           |
| 1.020 - Public Utility Personal Property                                   | 7           |
| 1.035 - Unrestricted Grants-in-Aid                                         | 8           |
| 1.040 & 1.045 - Restricted Grants-in-Aid                                   | 9           |
| 1.050 - Property Tax Allocation                                            | 10          |
| 1.060 - All Other Operating Revenues 2.070 - Total Other Financing Sources | 11<br>12    |
|                                                                            |             |
| Expenditures Overview                                                      | 13          |
| 3.010 - Personnel Services                                                 | 14          |
| 3.020 - Employee Benefits                                                  | 15          |
| 3.030 - Purchased Services                                                 | 16          |
| 3.040 - Supplies and Materials                                             | 17          |
| 3.050 - Capital Outlay                                                     | 18          |
| 3.060 - 4.060 - Intergovernmental & Debt                                   | 19          |
| 4.300 - Other Objects                                                      | 20          |
| 5.040 - Total Other Financing Uses                                         | 21          |
| Supplemental Information                                                   |             |
| Risk Assessment                                                            | 22          |
| Personnel and Benefits Tables                                              | 23          |
| Staffing and Enrollment Tables                                             | 24          |

# Forecast Purpose/Objectives

Ohio Department of Education's purposes/objectives for the five-year forecast are:

- 1. To engage the local board of education and the community in the long range planning and discussions of financial issues facing the school district.
- 2. To serve as a basis for determining the school district's ability to sign the certificate required by O.R.C. §5705.412, commonly known as the "412 certificate"
- 3. To provide a method for the Department of Education and Auditor of State to identify school districts with potential financial problems.

Forecast Methodology - This forecast is prepared based upon historical trends and current factors. This information is then extrapolated into estimates for subsequent years. The forecast variables can change multiple times throughout the fiscal year and while cash flow monitoring helps to identify unexpected variances no process is guaranteed. The intent is to provide the district's financial trend over time and a roadmap for decisions aimed at encouraging financial sustainability and stability.