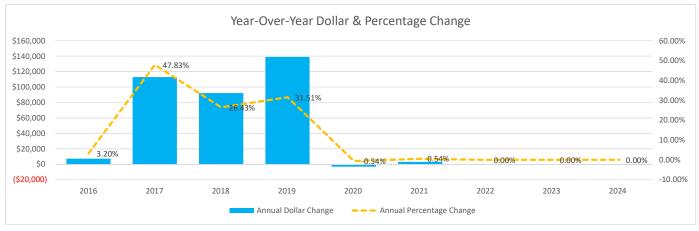

# Table of Contents

|                                                                            | <u>Page</u> |
|----------------------------------------------------------------------------|-------------|
| Table of Contents                                                          | 2           |
| Five Year Forecast                                                         | 3           |
| Forecast Summary                                                           | 4           |
| Revenue Sources and Forecast Year-Over-Year Projected Overview             | 5           |
| 1.010 - General Property Tax (Real Estate)                                 | 6           |
| 1.020 - Public Utility Personal Property                                   | 7           |
| 1.035 - Unrestricted Grants-in-Aid                                         | 8           |
| 1.040 & 1.045 - Restricted Grants-in-Aid                                   | 9           |
| 1.050 - Property Tax Allocation                                            | 10          |
| 1.060 - All Other Operating Revenues 2.070 - Total Other Financing Sources | 11<br>12    |
|                                                                            |             |
| Expenditures Overview                                                      | 13          |
| 3.010 - Personnel Services                                                 | 14          |
| 3.020 - Employee Benefits                                                  | 15          |
| 3.030 - Purchased Services                                                 | 16          |
| 3.040 - Supplies and Materials                                             | 17          |
| 3.050 - Capital Outlay                                                     | 18          |
| 3.060 - 4.060 - Intergovernmental & Debt                                   | 19          |
| 4.300 - Other Objects                                                      | 20          |
| 5.040 - Total Other Financing Uses                                         | 21          |
| Supplemental Information                                                   |             |
| Risk Assessment                                                            | 22          |
| Personnel and Benefits Tables                                              | 23          |
| Staffing and Enrollment Tables                                             | 24          |

# Forecast Purpose/Objectives

Ohio Department of Education's purposes/objectives for the five-year forecast are:

- 1. To engage the local board of education and the community in the long range planning and discussions of financial issues facing the school district.
- 2. To serve as a basis for determining the school district's ability to sign the certificate required by O.R.C. §5705.412, commonly known as the "412 certificate"
- 3. To provide a method for the Department of Education and Auditor of State to identify school districts with potential financial problems.

Forecast Methodology - This forecast is prepared based upon historical trends and current factors. This information is then extrapolated into estimates for subsequent years. The forecast variables can change multiple times throughout the fiscal year and while cash flow monitoring helps to identify unexpected variances no process is guaranteed. The intent is to provide the district's financial trend over time and a roadmap for decisions aimed at encouraging financial sustainability and stability.