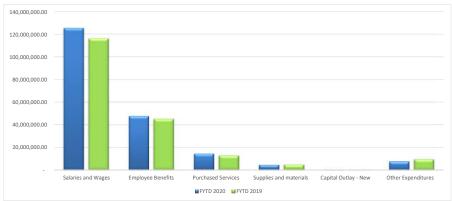

# Table of Contents

|                                                                            | <u>Page</u> |
|----------------------------------------------------------------------------|-------------|
| Table of Contents                                                          | 2           |
| Five Year Forecast                                                         | 3           |
| Forecast Summary                                                           | 4           |
| Revenue Sources and Forecast Year-Over-Year Projected Overview             | 5           |
| 1.010 - General Property Tax (Real Estate)                                 | 6           |
| 1.020 - Public Utility Personal Property                                   | 7           |
| 1.035 - Unrestricted Grants-in-Aid                                         | 8           |
| 1.040 & 1.045 - Restricted Grants-in-Aid                                   | 9           |
| 1.050 - Property Tax Allocation                                            | 10          |
| 1.060 - All Other Operating Revenues 2.070 - Total Other Financing Sources | 11<br>12    |
|                                                                            |             |
| Expenditures Overview                                                      | 13          |
| 3.010 - Personnel Services                                                 | 14          |
| 3.020 - Employee Benefits                                                  | 15          |
| 3.030 - Purchased Services                                                 | 16          |
| 3.040 - Supplies and Materials                                             | 17          |
| 3.050 - Capital Outlay                                                     | 18          |
| 3.060 - 4.060 - Intergovernmental & Debt                                   | 19          |
| 4.300 - Other Objects                                                      | 20          |
| 5.040 - Total Other Financing Uses                                         | 21          |
| Supplemental Information                                                   |             |
| Risk Assessment                                                            | 22          |
| Personnel and Benefits Tables                                              | 23          |
| Staffing and Enrollment Tables                                             | 24          |