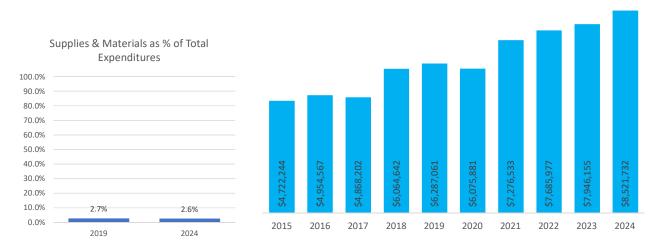

# Table of Contents

|                                                                            | <u>Page</u> |
|----------------------------------------------------------------------------|-------------|
| Table of Contents                                                          | 2           |
| Five Year Forecast                                                         | 3           |
| Forecast Summary                                                           | 4           |
| Revenue Sources and Forecast Year-Over-Year Projected Overview             | 5           |
| 1.010 - General Property Tax (Real Estate)                                 | 6           |
| 1.020 - Public Utility Personal Property                                   | 7           |
| 1.035 - Unrestricted Grants-in-Aid                                         | 8           |
| 1.040 & 1.045 - Restricted Grants-in-Aid                                   | 9           |
| 1.050 - Property Tax Allocation                                            | 10          |
| 1.060 - All Other Operating Revenues 2.070 - Total Other Financing Sources | 11<br>12    |
|                                                                            |             |
| Expenditures Overview                                                      | 13          |
| 3.010 - Personnel Services                                                 | 14          |
| 3.020 - Employee Benefits                                                  | 15          |
| 3.030 - Purchased Services                                                 | 16          |
| 3.040 - Supplies and Materials                                             | 17          |
| 3.050 - Capital Outlay                                                     | 18          |
| 3.060 - 4.060 - Intergovernmental & Debt                                   | 19          |
| 4.300 - Other Objects                                                      | 20          |
| 5.040 - Total Other Financing Uses                                         | 21          |
| Supplemental Information                                                   |             |
| Risk Assessment                                                            | 22          |
| Personnel and Benefits Tables                                              | 23          |
| Staffing and Enrollment Tables                                             | 24          |