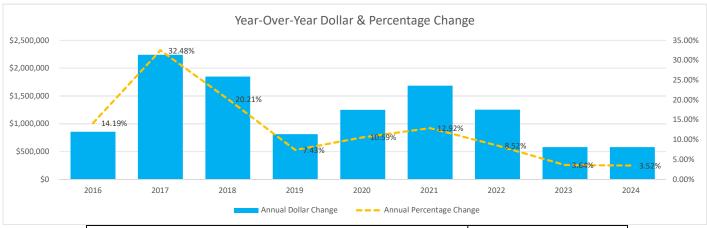

920, an increase or decrease in valuation will affect un-voted, or inside millage. This means that if total valuations increase, revenue from the five (5) inside mills will increase and vice versa, if valuations decrease. Additionally, HB920 causes the District's voted, or outside, millage to adjust so that the District does not receive more or less revenue than the voted mills provided when approved by the voters. Additional information regarding the effect of HB920 and residential real estate tax collection is provided on the Treasurer page of the District website. Please visit the District's site at www.olentangy.k12.oh.us.

# 1.020 - Public Utility Personal Property

Revenue generated from public utility personal property valuations multiplied by the district's full voted tax rate.





| Values and Ta | x Rates     | Gross Collection Rate |                 |        |                         |
|---------------|-------------|-----------------------|-----------------|--------|-------------------------|
| Tax Year      | Valuation   | Value Change          | Full Voted Rate | Change | Including Delinquencies |
| 2018          | 162,567,760 | 13,699,060            | 75.80           | -      | 100.0%                  |
| 2019          | 181,618,880 | 19,051,120            | 75.80           | -      | 100.0%                  |
| 2020          | 188,618,880 | 7,000,000             | 83.20           | 7.40   | 100.0%                  |
| 2021          | 195,618,880 | 7,000,000             | 83.20           | -      | 100.0%                  |
| 2022          | 202,618,880 | 7,0