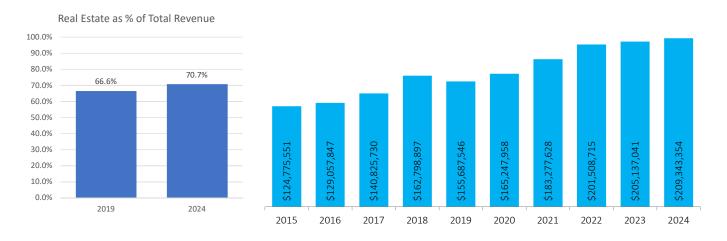

# Five Year Forecast Financial Report

**May 2020** 

**General Fund** 

Fiscal Years ended June 30, 2017, 2018, 2019 Forecasted Fiscal Years ending June 30, 2020 through 2024

> Presented by: Emily Hatfield, Treasurer/CFO

# Forecast Purpose/Objectives

Ohio Department of Education's purposes/objectives for the five-year forecast are:

- 1. To engage the local board of education and the community in the long range planning and discussions of financial issues facing the school district.
- 2. To serve as a basis for determining the school district's ability to sign the certificate required by O.R.C. §5705.412, commonly known as the "412 certificate"
- 3. To provide a method for the Department of Education and Auditor of State to identify school districts with potential financial problems.

Forecast Methodology - This forecast is prepared based upon historical trends and current factors. This information is then extrapolated into estimates for subsequent years. The forecast variables can change multiple times throughout the fiscal year and while cash flow monitoring helps to identify unexpected variances no process is guaranteed. The intent is to provide the district's financial trend over time and a roadmap for decisions aimed at encouraging financial sustainability and stability.