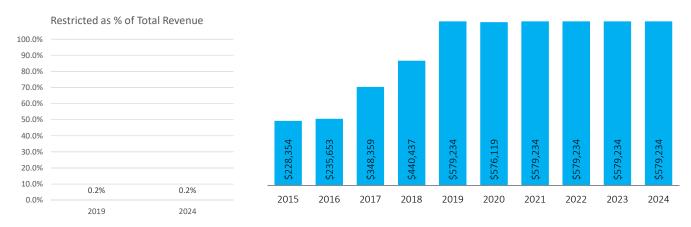

# Table of Contents

|                                                                            | <u>Page</u> |
|----------------------------------------------------------------------------|-------------|
| Table of Contents                                                          | 2           |
| Five Year Forecast                                                         | 3           |
| Forecast Summary                                                           | 4           |
| Revenue Sources and Forecast Year-Over-Year Projected Overview             | 5           |
| 1.010 - General Property Tax (Real Estate)                                 | 6           |
| 1.020 - Public Utility Personal Property                                   | 7           |
| 1.035 - Unrestricted Grants-in-Aid                                         | 8           |
| 1.040 & 1.045 - Restricted Grants-in-Aid                                   | 9           |
| 1.050 - Property Tax Allocation                                            | 10          |
| 1.060 - All Other Operating Revenues 2.070 - Total Other Financing Sources | 11<br>12    |
|                                                                            |             |
| Expenditures Overview                                                      | 13          |
| 3.010 - Personnel Services                                                 | 14          |
| 3.020 - Employee Benefits                                                  | 15          |
| 3.030 - Purchased Services                                                 | 16          |
| 3.040 - Supplies and Materials                                             | 17          |
| 3.050 - Capital Outlay                                                     | 18          |
| 3.060 - 4.060 - Intergovernmental & Debt                                   | 19          |
| 4.300 - Other Objects                                                      | 20          |
| 5.040 - Total Other Financing Uses                                         | 21          |
| Supplemental Information                                                   |             |
| Risk Assessment                                                            | 22          |
| Personnel and Benefits Tables                                              | 23          |
| Staffing and Enrollment Tables                                             | 24          |

# Forecast Purpose/Objectives

Ohio Department of Education's purposes/objectives for the five-year forecast are:

- 1. To engage the local board of education and the community in the long range planning and discussions of financial issues facing the school district.
- 2. To serve as a basis for determining the school district's ability to sign the certificate required by O.R.C. §5705.412, commonly known as the "412 certificate"
- 3. To provide a method for the Department of Education and Auditor of State to identify school districts with potential financial problems.

Forecast Methodology - This forecast is prepared based upon historical trends and current factors. This information is then extrapolated into estimates for subsequent years. The forecast variables can change multiple times throughout the fiscal year and while cash flow monitoring helps to identify unexpected variances no process is guaranteed. The intent is to provide the district's financial trend over time and a roadmap for decisions aimed at encouraging financial sustainability and stability.