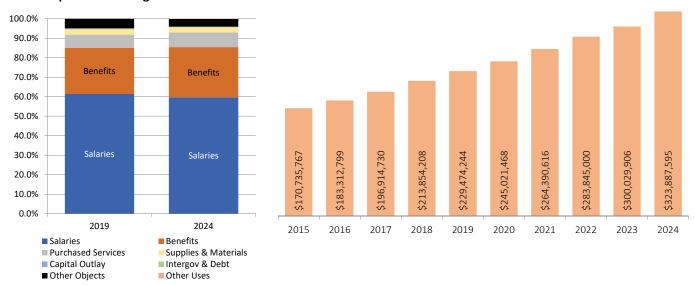

# Table of Contents

|                                                                            | <u>Page</u> |
|----------------------------------------------------------------------------|-------------|
| Table of Contents                                                          | 2           |
| Five Year Forecast                                                         | 3           |
| Forecast Summary                                                           | 4           |
| Revenue Sources and Forecast Year-Over-Year Projected Overview             | 5           |
| 1.010 - General Property Tax (Real Estate)                                 | 6           |
| 1.020 - Public Utility Personal Property                                   | 7           |
| 1.035 - Unrestricted Grants-in-Aid                                         | 8           |
| 1.040 & 1.045 - Restricted Grants-in-Aid                                   | 9           |
| 1.050 - Property Tax Allocation                                            | 10          |
| 1.060 - All Other Operating Revenues 2.070 - Total Other Financing Sources | 11<br>12    |
|                                                                            |             |
| Expenditures Overview                                                      | 13          |
| 3.010 - Personnel Services                                                 | 14          |
| 3.020 - Employee Benefits                                                  | 15          |
| 3.030 - Purchased Services                                                 | 16          |
| 3.040 - Supplies and Materials                                             | 17          |
| 3.050 - Capital Outlay                                                     | 18          |
| 3.060 - 4.060 - Intergovernmental & Debt                                   | 19          |
| 4.300 - Other Objects                                                      | 20          |
| 5.040 - Total Other Financing Uses                                         | 21          |
| Supplemental Information                                                   |             |
| Risk Assessment                                                            | 22          |
| Personnel and Benefits Tables                                              | 23          |
| Staffing and Enrollment Tables                                             | 24          |