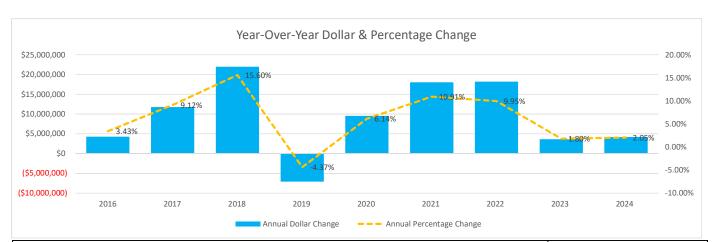

(\$344,745)  | (\$909,071)   |    |
|                             |              |              |               |    |
| Total Average Annual Change | \$15,799,022 | \$12,432,179 | (\$3,366,843) |    |
|                             | 7.95%        | 4.86%        | -3.09%        | l  |

Total revenue increased 7.95% or \$15,799,022 annually during the past five years and is projected to increase 4.86% or \$12,432,179 annually through FY2024. All Other Op Rev has the most projected average annual variance compared to the historical average at -\$2,880,879.

# 1.010 - General Property Tax (Real Estate)

Revenue collected from taxes levied by a school district by the assessed valuation of real property using effective tax rates for class I (residential/agricultural) and class II (business).





| Values, Tax Rates and Gross Collections |               |              |              |        |               |        | Gross Collection Rate   |
|-----------------------------------------|---------------|--------------|--------------|--------|---------------|--------|-------------------------|
| Tax Yr                                  | Valuation     | Value Change | Class I Rate | Change | Class II Rate | Change | Including Delinquencies |
| 2018                                    | 3,934,560,490 | 102,353,800  | 45.33        | -      | 49.04         | -      | 100.7%                  |
| 2019                                    | 4,051,874,190 | 117,313,700  | 45.06        | (0.27) | 48.93         | (0.11) | 99.7%                   |
| 2020                                    | 4,57