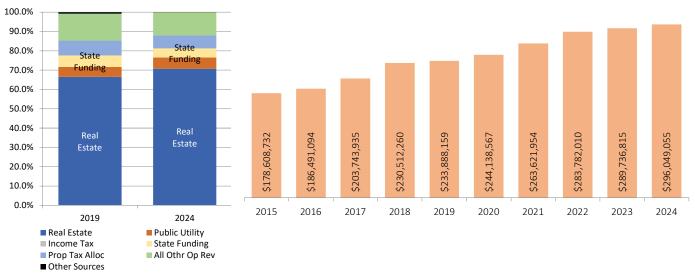

# Five Year Forecast Financial Report

**May 2020** 

**General Fund** 

Fiscal Years ended June 30, 2017, 2018, 2019 Forecasted Fiscal Years ending June 30, 2020 through 2024

> Presented by: Emily Hatfield, Treasurer/CFO

# Forecast Purpose/Objectives

Ohio Department of Education's purposes/objectives for the five-year forecast are:

- 1. To engage the local board of education and the community in the long range planning and discussions of financial issues facing the school district.
- 2. To serve as a basis for determining the school district's ability to sign the certificate required by O.R.C. §5705.412, commonly known as the "412 certificate"
- 3. To provide a method for the Department of Education and Auditor of State to identify school districts with potential financial problems.

Forecast Methodology - This forecast is prepared based upon historical trends and current factors. This information is then extrapolated into estimates for subsequent years. The forecast variables can change multiple times throughout the fiscal year and while cash flow monitoring helps to identify unexpected variances no process is guaranteed. The intent is to provide the district's financial trend over time and a roadmap for decisions aimed at encouraging financial sustainability and stability.