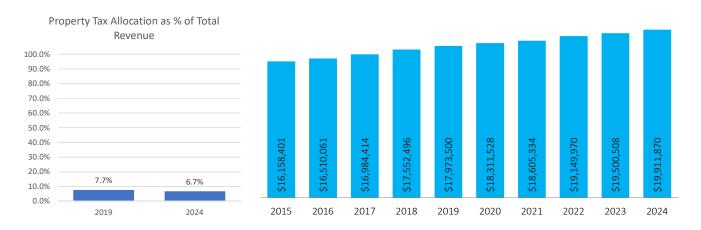

# Table of Contents

|                                                                            | <u>Page</u> |
|----------------------------------------------------------------------------|-------------|
| Table of Contents                                                          | 2           |
| Five Year Forecast                                                         | 3           |
| Forecast Summary                                                           | 4           |
| Revenue Sources and Forecast Year-Over-Year Projected Overview             | 5           |
| 1.010 - General Property Tax (Real Estate)                                 | 6           |
| 1.020 - Public Utility Personal Property                                   | 7           |
| 1.035 - Unrestricted Grants-in-Aid                                         | 8           |
| 1.040 & 1.045 - Restricted Grants-in-Aid                                   | 9           |
| 1.050 - Property Tax Allocation                                            | 10          |
| 1.060 - All Other Operating Revenues 2.070 - Total Other Financing Sources | 11<br>12    |
|                                                                            |             |
| Expenditures Overview                                                      | 13          |
| 3.010 - Personnel Services                                                 | 14          |
| 3.020 - Employee Benefits                                                  | 15          |
| 3.030 - Purchased Services                                                 | 16          |
| 3.040 - Supplies and Materials                                             | 17          |
| 3.050 - Capital Outlay                                                     | 18          |
| 3.060 - 4.060 - Intergovernmental & Debt                                   | 19          |
| 4.300 - Other Objects                                                      | 20          |
| 5.040 - Total Other Financing Uses                                         | 21          |
| Supplemental Information                                                   |             |
| Risk Assessment                                                            | 22          |
| Personnel and Benefits Tables                                              | 23          |
| Staffing and Enrollment Tables                                             | 24          |