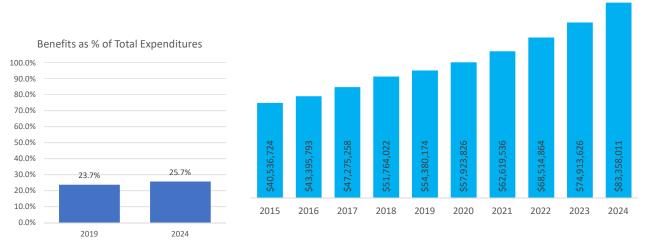

# Table of Contents

|                                                                            | <u>Page</u> |
|----------------------------------------------------------------------------|-------------|
| Table of Contents                                                          | 2           |
| Five Year Forecast                                                         | 3           |
| Forecast Summary                                                           | 4           |
| Revenue Sources and Forecast Year-Over-Year Projected Overview             | 5           |
| 1.010 - General Property Tax (Real Estate)                                 | 6           |
| 1.020 - Public Utility Personal Property                                   | 7           |
| 1.035 - Unrestricted Grants-in-Aid                                         | 8           |
| 1.040 & 1.045 - Restricted Grants-in-Aid                                   | 9           |
| 1.050 - Property Tax Allocation                                            | 10          |
| 1.060 - All Other Operating Revenues 2.070 - Total Other Financing Sources | 11<br>12    |
|                                                                            |             |
| Expenditures Overview                                                      | 13          |
| 3.010 - Personnel Services                                                 | 14          |
| 3.020 - Employee Benefits                                                  | 15          |
| 3.030 - Purchased Services                                                 | 16          |
| 3.040 - Supplies and Materials                                             | 17          |
| 3.050 - Capital Outlay                                                     | 18          |
| 3.060 - 4.060 - Intergovernmental & Debt                                   | 19          |
| 4.300 - Other Objects                                                      | 20          |
| 5.040 - Total Other Financing Uses                                         | 21          |
| Supplemental Information                                                   |             |
| Risk Assessment                                                            | 22          |
| Personnel and Benefits Tables                                              | 23          |
| Staffing and Enrollment Tables                                             | 24          |