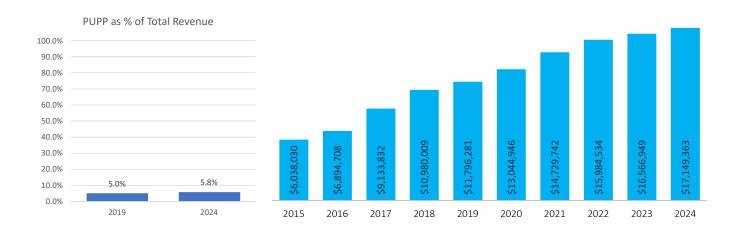

HB920, an increase or decrease in valuation will affect un-voted, or inside millage. This means that if total valuations increase, revenue from the five (5) inside mills will increase and vice versa, if valuations decrease. Additionally, HB920 causes the District's voted, or outside, millage to adjust so that the District does not receive more or less revenue than the voted mills provided when approved by the voters. Additional information regarding the effect of HB920 and residential real estate tax collection is provided on the Treasurer page of the District website. Please visit the District's site at www.olentangy.k12.oh.us.

# 1.020 - Public Utility Personal Property

Revenue generated from public utility personal property valuations multiplied by the district's full voted tax rate.





| Values and Ta | x Rates     | Gross Collection Rate |                 |        |                         |
|---------------|-------------|-----------------------|-----------------|--------|-------------------------|
| Tax Year      | Valuation   | Value Change          | Full Voted Rate | Change | Including Delinquencies |
| 2018          | 162,567,760 | 13,699,060            | 75.80           | -      | 100.0%                  |
| 2019          | 181,618,880 | 19,051,120            | 75.80           | -      | 100.0%                  |
| 2020          | 188,618,880 | 7,000,000             | 83.20           | 7.40   | 100.0%                  |
| 2021          | 195,618,880 | 7,000,000             | 83.20           | -      | 100.0%                  |
| 2022          | 202,618,880 | 7