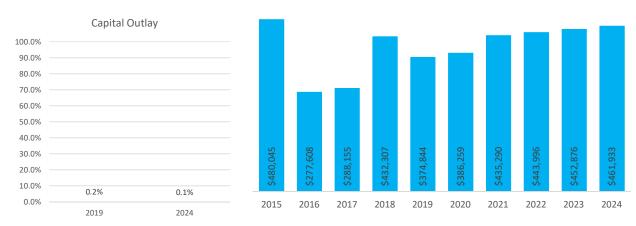

# Table of Contents

|                                                                            | <u>Page</u> |
|----------------------------------------------------------------------------|-------------|
| Table of Contents                                                          | 2           |
| Five Year Forecast                                                         | 3           |
| Forecast Summary                                                           | 4           |
| Revenue Sources and Forecast Year-Over-Year Projected Overview             | 5           |
| 1.010 - General Property Tax (Real Estate)                                 | 6           |
| 1.020 - Public Utility Personal Property                                   | 7           |
| 1.035 - Unrestricted Grants-in-Aid                                         | 8           |
| 1.040 & 1.045 - Restricted Grants-in-Aid                                   | 9           |
| 1.050 - Property Tax Allocation                                            | 10          |
| 1.060 - All Other Operating Revenues 2.070 - Total Other Financing Sources | 11<br>12    |
|                                                                            |             |
| Expenditures Overview                                                      | 13          |
| 3.010 - Personnel Services                                                 | 14          |
| 3.020 - Employee Benefits                                                  | 15          |
| 3.030 - Purchased Services                                                 | 16          |
| 3.040 - Supplies and Materials                                             | 17          |
| 3.050 - Capital Outlay                                                     | 18          |
| 3.060 - 4.060 - Intergovernmental & Debt                                   | 19          |
| 4.300 - Other Objects                                                      | 20          |
| 5.040 - Total Other Financing Uses                                         | 21          |
| Supplemental Information                                                   |             |
| Risk Assessment                                                            | 22          |
| Personnel and Benefits Tables                                              | 23          |
| Staffing and Enrollment Tables                                             | 24          |