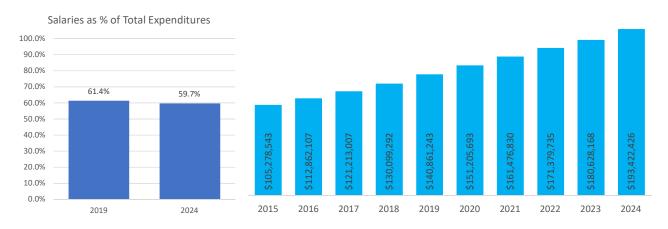

# Table of Contents

|                                                                            | <u>Page</u> |
|----------------------------------------------------------------------------|-------------|
| Table of Contents                                                          | 2           |
| Five Year Forecast                                                         | 3           |
| Forecast Summary                                                           | 4           |
| Revenue Sources and Forecast Year-Over-Year Projected Overview             | 5           |
| 1.010 - General Property Tax (Real Estate)                                 | 6           |
| 1.020 - Public Utility Personal Property                                   | 7           |
| 1.035 - Unrestricted Grants-in-Aid                                         | 8           |
| 1.040 & 1.045 - Restricted Grants-in-Aid                                   | 9           |
| 1.050 - Property Tax Allocation                                            | 10          |
| 1.060 - All Other Operating Revenues 2.070 - Total Other Financing Sources | 11<br>12    |
|                                                                            |             |
| Expenditures Overview                                                      | 13          |
| 3.010 - Personnel Services                                                 | 14          |
| 3.020 - Employee Benefits                                                  | 15          |
| 3.030 - Purchased Services                                                 | 16          |
| 3.040 - Supplies and Materials                                             | 17          |
| 3.050 - Capital Outlay                                                     | 18          |
| 3.060 - 4.060 - Intergovernmental & Debt                                   | 19          |
| 4.300 - Other Objects                                                      | 20          |
| 5.040 - Total Other Financing Uses                                         | 21          |
| Supplemental Information                                                   |             |
| Risk Assessment                                                            | 22          |
| Personnel and Benefits Tables                                              | 23          |
| Staffing and Enrollment Tables                                             | 24          |