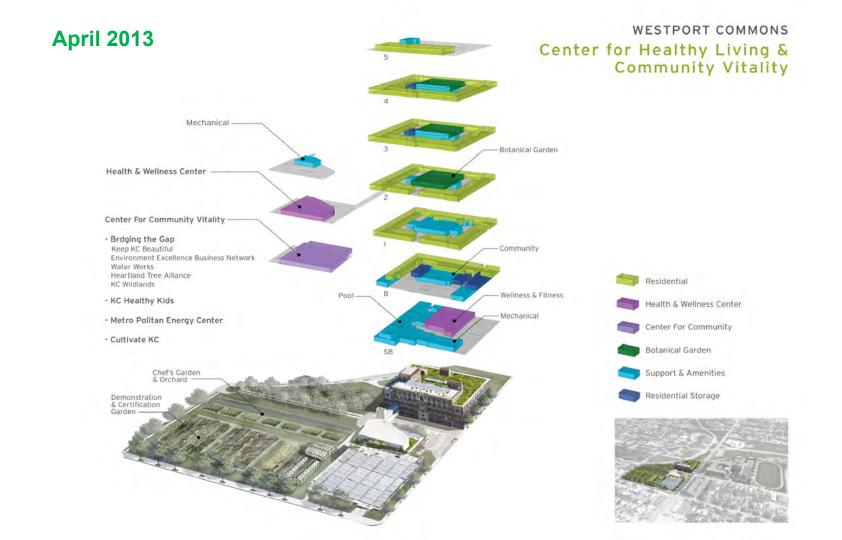

### **August 2012 A Proposal for Regenerative Development**

#### WESTPORT SCHOOLS CONCEPTUAL PLANS 09.28.12

Kansas City Sustainable Development Partners

A INSTITUTE FOR COMMUNITY Housing emphasizing health and community Collaborative Center for Not-for-Profits Cultivate Kansas City Urban Gardens Botanical Garden

CENTER FOR CREATIVITY AND INNOVATION High School Middle School Early Learning Center Innovation Center & Incubator **Culinary Institute** 

### August 2012 Positive Impact : HEALTHY AND LOCAL FOOD

Healthy Lifestyle and City-Wide Advocacy, Demonstration and Training

#### CENTER FOR COMMUNITY

- 01 Housing emphasizing health and vitality
- 02 Rooftop garden and sunset grill
- 03 Green roof
- 04 Restored skylight
- 05 Community gardens and orchard
- 06 Greenhouse
- 07 Water lab and fish farm
- 08 Solar array over parking
- 09 Center for Community Vitality \*See plans for specific uses

CENTER FOR CREATIVITY AND INNOVATION

- 10 Three Academies (Pre K 12)
- 11 Innovation center and incubator
- 12 Green roof (over culinary institute)
- 13 Restored skylight (over auditorium)
- 14 Solar array on roof
- 15 Tennis courts
- 16 Swimming pool
- 18 Swimming poor
- 17 Parking and entry to schools
- 18 Track and sports
  - \*See plans for specific uses