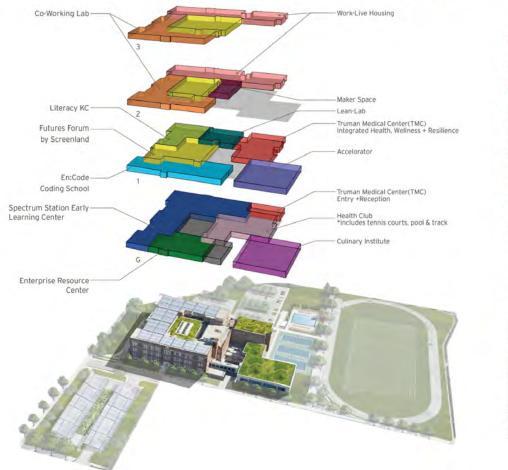

## WESTPORT COMMONS Center for Healthy Living & **Community Vitality** High School (10-12) Middle School (7-9) Elementary School (Pre K-6) Culinary Institute & Dining Joint Use Auditorium & Gymnasium

Innovation Center Computer Lab & Library

Incubator (CAPS-N)