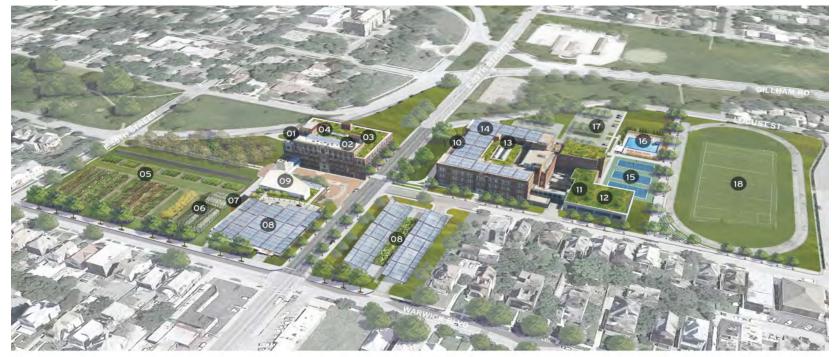

#### WESTPORT COMMONS DEVELOPMENT PLAN 04.28.13

Kansas City Sustainable Development Partners

BNIM

Financial District Properties

#### CENTER FOR COMMUNITY

- 01 Housing emphasizing health and vitality
- 02 Rooftop garden and sunset grill
- 03 Green roof
- 04 Restored skylight
- 05 Community gardens and orchard
- 06 Greenhouse
- 07 Water lab and fish farm
- 08 Solar array over parking
- 09 Center for Community Vitality \*See plans for specific uses

CENTER FOR CREATIVITY AND INNOVATION

- 10 Three Academies (Pre K 12)
- 11 Innovation center and incubator
- 12 Green roof (over culinary institute)
- 13 Restored skylight (over auditorium)
- 14 Solar array on roof
- 15 Tennis courts
- 16 Swimming pool
- 18 Swimming poor
- 17 Parking and entry to schools
- 18 Track and sports
  - \*See plans for specific uses

### Phase 1 Center for Community Vitality Middle School

### Phase 2 Center for Creativity and Innovation High School