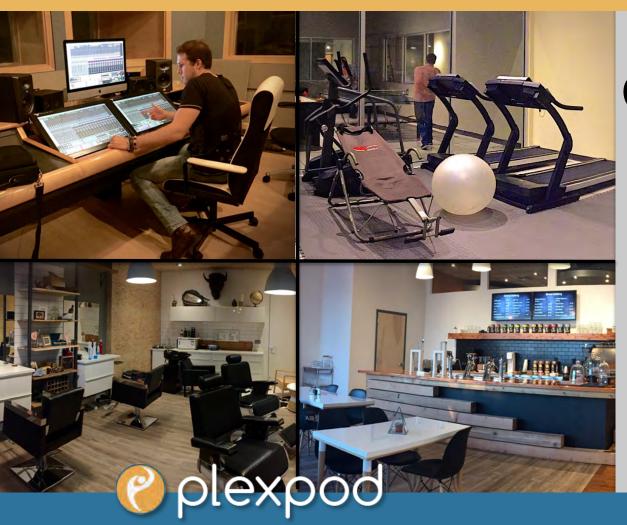

## RESOURCES

- Maker Spaces
- Event Spaces
- Game Room
- Coffee Shop
- Barber Shop
- Food Bar
- Fitness