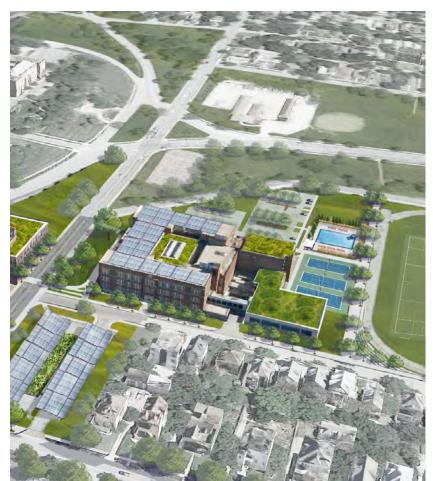

CENTER FOR CREATIVITY AND INNOVATION

- 10 Three Academies (Pre K 12)
- 11 Innovation center and incubator
- 12 Green roof (over culinary institute)
- 13 Restored skylight (over auditorium)
- 14 Solar array on roof
- 15 Tennis courts
- 16 Swimming pool
- 18 Swimming poor
- 17 Parking and entry to schools
- 18 Track and sports
  - \*See plans for specific uses

### Phase 2 Center for Creativity and Innovation High School

### **Use Types:**

- Elementary, Middle, High School
- Fitness and Sports Center
- Culinary Institute
- Innovation Center Incubator
- Center for Advanced Professional Studies – NE
- MINDDRIVE
- Screenland Community Forum & Theater