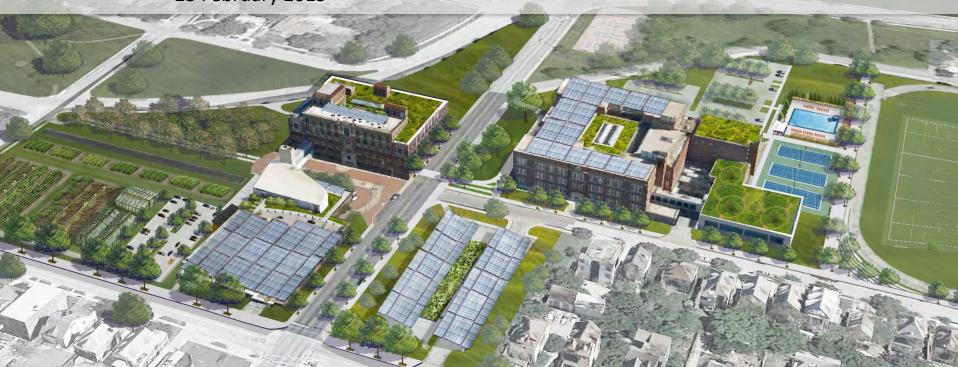

#### CENTER FOR COMMUNITY

- 01 Housing emphasizing health and vitality
- 02 Rooftop garden and sunset grill
- 03 Green roof
- 04 Restored skylight
- 05 Community gardens and orchard
- 06 Greenhouse
- 07 Water lab and fish farm
- 08 Solar array over parking
- 09 Center for Community Vitality \*See plans for specific uses

CENTER FOR CREATIVITY AND INNOVATION

- 10 Three Academies (Pre K 12)
- 11 Innovation center and incubator
- 12 Green roof (over culinary institute)
- 13 Restored skylight (over auditorium)
- 14 Solar array on roof
- 15 Tennis courts
- 16 Swimming pool
- 18 Swimming poor
- 17 Parking and entry to schools
- 18 Track and sports
  - \*See plans for specific uses

### Phase 1 Center for Community Vitality Middle School

### Phase 2 Center for Creativity and Innovation High School