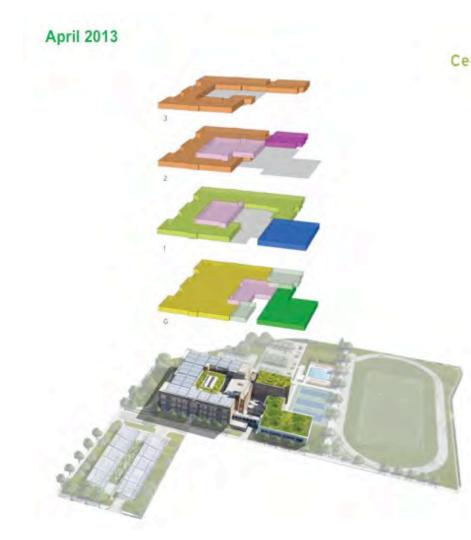

#### WESTPORT COMMONS DEVELOPMENT PLAN 04.28.13

Kansas City Sustainable Development Partners

BNIM

Financial District Properties

#### CENTER FOR COMMUNITY

- 01 Housing emphasizing health and vitality
- 02 Rooftop garden and sunset grill
- 03 Green roof
- 04 Restored skylight
- 05 Community gardens and orchard
- 06 Greenhouse
- 07 Water lab and fish farm
- 08 Solar array over parking
- 09 Center for Community Vitality \*See plans for specific uses

CENTER FOR CREATIVITY AND INNOVATION

- 10 Three Academies (Pre K 12)
- 11 Innovation center and incubator
- 12 Green roof (over culinary institute)
- 13 Restored skylight (over auditorium)
- 14 Solar array on roof
- 15 Tennis courts
- 16 Swimming pool
- 18 Swimming poor
- 17 Parking and entry to schools
- 18 Track and sports
  - \*See plans for specific uses

### Phase 1 Center for Community Vitality Middle School

### Phase 2 Center for Creativity and Innovation High School