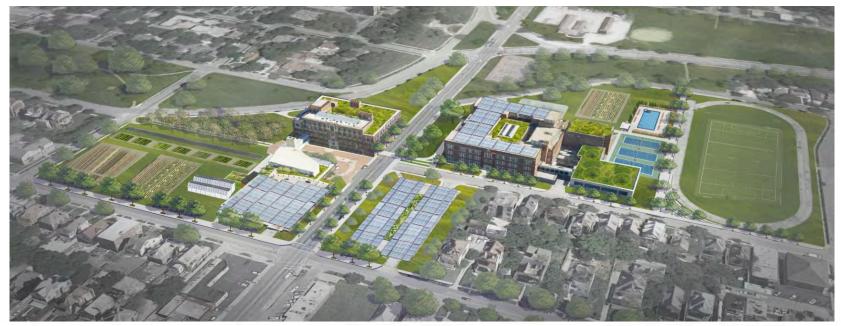

#### WESTPORT COMMONS DEVELOPMENT PLAN 04.28.13

Kansas City Sustainable Development Partners

BNIM

Financial District Properties

#### CENTER FOR COMMUNITY

- 01 Housing emphasizing health and vitality
- 02 Rooftop garden and sunset grill
- 03 Green roof
- 04 Restored skylight
- 05 Community gardens and orchard
- 06 Greenhouse
- 07 Water lab and fish farm
- 08 Solar array over parking
- 09 Center for Community Vitality \*See plans for specific uses

CENTER FOR CREATIVITY AND INNOVATION

- 10 Three Academies (Pre K 12)
- 11 Innovation center and incubator
- 12 Green roof (over culinary institute)
- 13 Restored skylight (over auditorium)
- 14 Solar array on roof
- 15 Tennis courts
- 16 Swimming pool
- 18 Swimming poor
- 17 Parking and entry to schools
- 18 Track and sports
  - \*See plans for specific uses