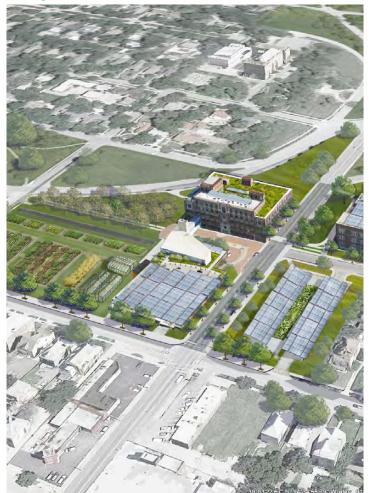

#### CENTER FOR COMMUNITY

- 01 Housing emphasizing health and vitality
- 02 Rooftop garden and sunset grill
- 03 Green roof
- 04 Restored skylight
- 05 Community gardens and orchard
- 06 Greenhouse
- 07 Water lab and fish farm
- 08 Solar array over parking
- 09 Center for Community Vitality \*See plans for specific uses

### Phase 1 Center for Community Vitality Middle School