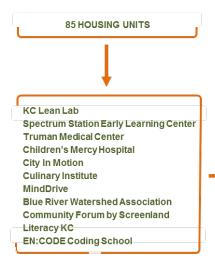

### WESTPORT MIDDLE SCHOOL

Westport Commons – February 2015

- <del>85 Housing Units</del>
- Cultivate KC
- Bridging the Gap
- KC Healthy Kids
- Metropolitan Energy Center
- Botanical Gardens & Commons
- Community Forum by Screenland

### August 2012

CULTIVATE KC BRIDGING THE GAP KC HEALTHY KIDS METRO ENERGY CENTER POOL & WELLNESS 85 HOUSING UNITS February 2015 CULTIVATE KC **BRIDGING THE GAP** KC HEALTHY KIDS METRO ENERGY CENTER **POOL & WELLNESS** KC LEAN LAB SPECTRUM STATION Early Learning Center TRUMAN MEDICAL CENTER (Integrative Health and Resilience) CHILDREN'S MERCY HOSPITAL (Center for Environmental Healthy Building Academy) **CITY IN MOTION** CULINARY INSTITUTE MINDDRIVE BLUERIVER WATERSHED ASSOCIATION COMMUNITY FORUM by SCREENLAND LITERACY KC EN:CODE Coding School