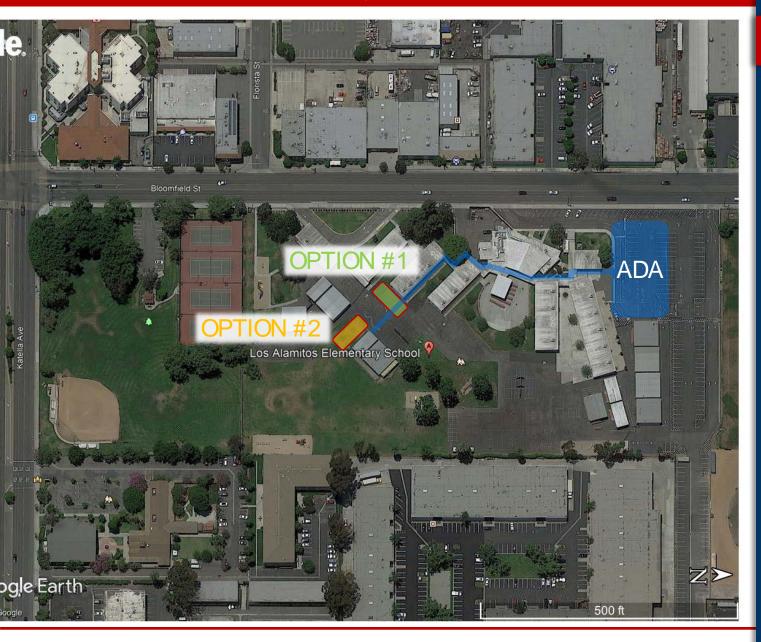

# Los Alamitos Elementary School

#### New Restroom Building

# **Building Location Options**

Survey ADA Parking Areas

ADA Path of Travel

Location Options

# Restroom Building Details

- Set on Grade
- Concrete Foundations
- (2) Single Occupancy Staff Restrooms
- (1) Boy's Restroom
- (1) Girl's Restroom
- Finish Material Standard or Plaster?