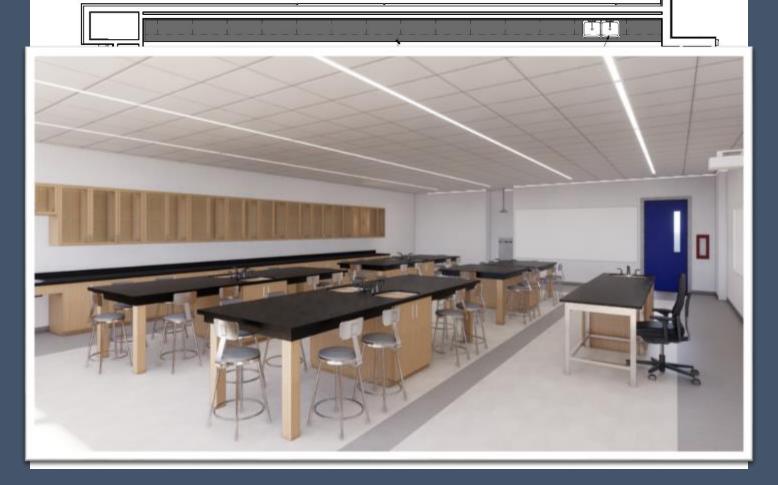

# UPDATED STEM CLASSROOM LAYOUT

### Lab Station Locations

- Relocated from peninsulas to islands in the center of the classroom
- (8) Total Lab Spaces
- Teaching Island