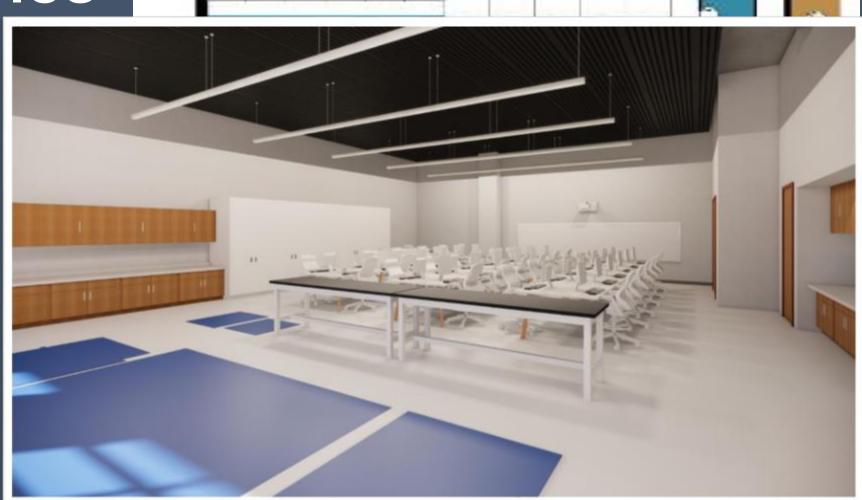

# CTE ROBOTICS

#### Equipment

- HAAS Mini Mill
- Metal Laser Cutter
- CNC Router
- 3D Printer
- CNC Mill
- 80 Gallon Compressor
- 10 AMP 50' Cord Reel
- 8' Workbench

對國

静脉