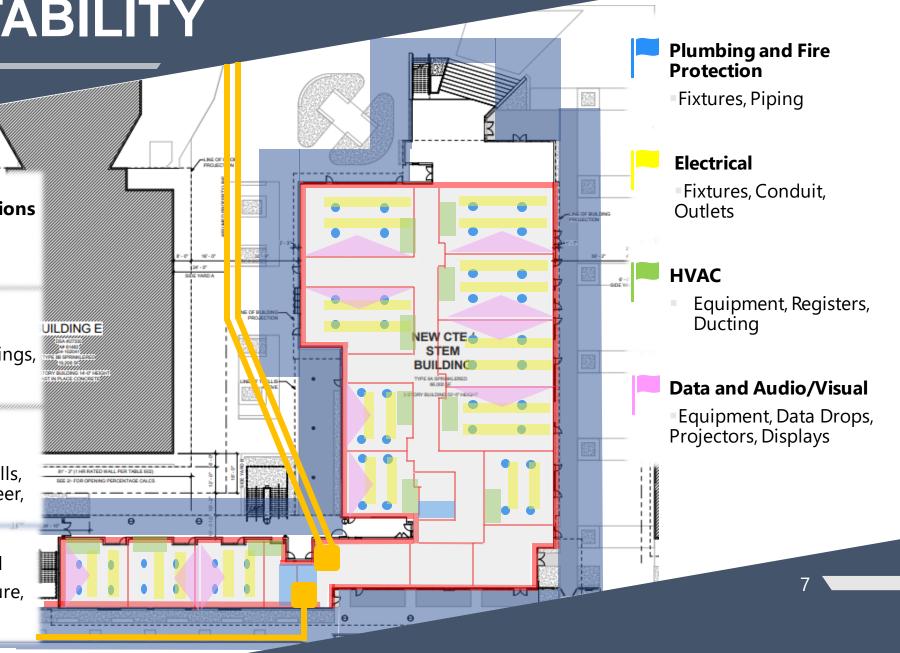

# CONSTRUCTABILITY

#### **Building Utility Connections**

 Plumbing, Storm Drain, Electrical, Data

#### **Building Substructure**

 Soils Remediation, Footings, Foundations

1 1////

#### **Vertical Building Shell**

. .

 Exterior and Interior Walls, Metal Panels, Brick Veneer, Windows

#### Horizontal Building Shell

 Floor Slabs, Roof Structure, Soffits