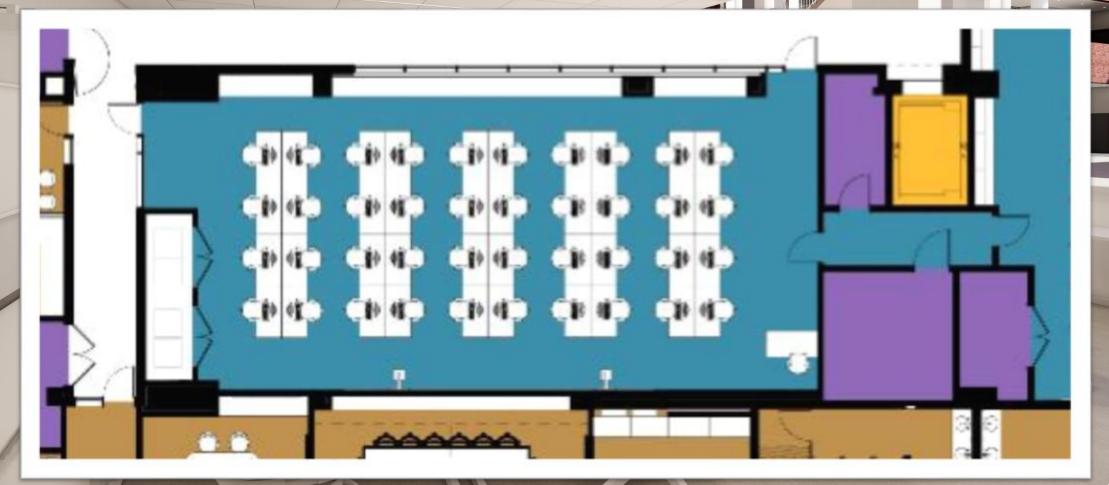

# UPDATED STEM CLASSROOM LAYOUT

### Lab Station Locations

- Relocated from peninsulas to islands in the center of the classroom
- (8) Total Lab Spaces
- Teaching Island