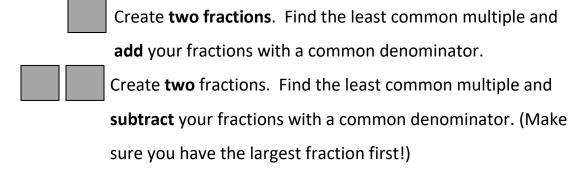

## Directions: 7-UP

- Dice
- Recording Sheet (1 per pair)
- 1. Find a partner who is at the same challenge level as you!
- 2. Roll the die.

- 3. Record your numbers rolled on the recording sheet.
- 4. Work together with your teammate to:

add your fractions with a common denominator.

5. If you and your teammate complete all 7 rounds correctly in the time allotted you win 7-UP!

5.NF.1- Add and subtract fractions with unlike denominators by replacing given fractions with equivalent fractions in such a way as to produce an equivalent sum of difference of fractions with like denominators.