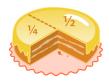

## 7-UP

| Numb    | ers Rolled | Fraction Addition Equation | Least Common<br>Multiple | Common Denominator Addition Equation |
|---------|------------|----------------------------|--------------------------|--------------------------------------|
| SAMPLE  | 2, 4, 1, 1 | 1/2 + 1/4                  | 4                        | 2/4 + 1/4 = 3/4                      |
| Round 1 |            |                            |                          |                                      |
| Round 2 |            |                            |                          |                                      |
| Round 3 |            |                            |                          |                                      |
| Round 4 |            |                            |                          |                                      |
| Round 5 |            |                            |                          |                                      |
|         |            |                            |                          |                                      |
| Round 6 |            |                            |                          |                                      |
| Round 7 |            |                            |                          |                                      |