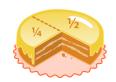

## 7-UP

| Numb    | ers Rolled | Fraction Addition Equation | Least Common<br>Multiple | Common Denominator Addition Equation |
|---------|------------|----------------------------|--------------------------|--------------------------------------|
| SAMPLE  | 2, 4, 1, 1 | 1/2 + 1/4                  | 4                        | 2/4 + 1/4 = 3/4                      |
| Round 1 |            |                            |                          |                                      |
| Round 2 |            |                            |                          |                                      |
| Round 3 |            |                            |                          |                                      |
| Round 4 |            |                            |                          |                                      |
| Round 5 |            |                            |                          |                                      |
|         |            |                            |                          |                                      |
| Round 6 |            |                            |                          |                                      |
| Round 7 |            |                            |                          |                                      |