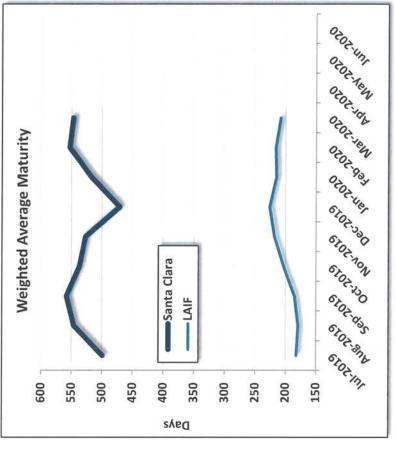

|           |         |         |         |
| 15%   |                 |                                                            |           |         |         |         |
| 10%   |                 |                                                            |           |         |         | 1       |
| 2%    |                 |                                                            |           | OT L    |         |         |
| %0    | 1               |                                                            |           |         |         |         |
|       | ht 1-30 Days 31 | Overnight 1-30 Days 31-90 Days 91-365 Days 1Yr-2Yr 2Yr-3Yr | 1Vr-2Vr   | 2Vr-3Vr | 3Vr-4Vr | AVr-5Vr |



## Yield to Maturity and Weighted Average Maturity

March 31, 2020





| SCC VTM         2.22%         2.17%         2.13%         2.09%           LAIF VTM         2.38%         2.34%         2.28%         2.19%           6 Mon T-Bill         2.07%         1.87%         1.82%         1.55%           2 Yr T-Note         1.87%         1.51%         1.52% | 2.19% | 2.05% | 2.05% 1.97% |       | Jail 20 |       | 24 | rep-zo   Mar-zo   Apr-zo   May-zo   Jun-zo | 107-Inf |
|-------------------------------------------------------------------------------------------------------------------------------------------------------------------------------------------------------------------------------------------------------------------------------------------|-------|-------|-------------|-------|---------|-------|----|--------------------------------------------|-----