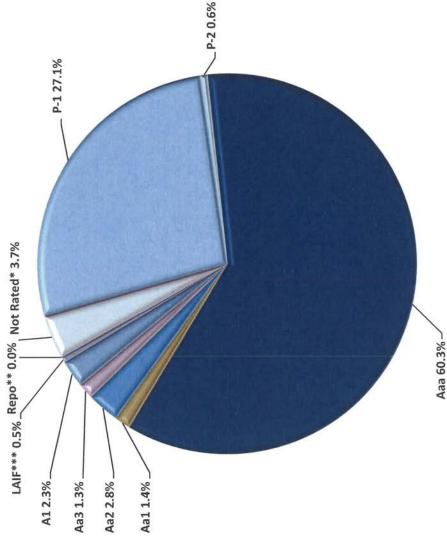

| 363,586,967   |  |
| Commercial Paper           | 1,253,825,935 | 1,028,835,149 |  |
| ABS                        | 675,662,189   | 592,684,553   |  |
| ABS Green Bonds            | ı             | T.            |  |
| Municipal Securities       | 31,416,789    | 31,423,357    |  |
| U.S. Treasuries            | 330,231,984   | 329,842,654   |  |
| Negotiable CDs             | 944,880,880   | 955,000,000   |  |
| LAIF                       | 42,549,653    | 42,306,613    |  |
| Money Market Funds         | 792,142,405   | 1,221,663,058 |  |
| Supranational              | 282,524,754   | 262,903,805   |  |
| Supranationals Green Bonds | 25,000,000    | 25,000,000    |  |
| Total                      | 8,494,222,830 | 9,363,178,207 |  |



### **Allocation by Ratings**

March 31, 2020





\*Not Rated by Moody's but A-1+ by S&P

\*\*Repurchase Agreements are not rated, but are collateralized by U.S. Treasury securities or securities issued by the Federal Agencies of the U.S.

\*\*\*LAIF is not rated, but is comprised of State Code allowable securities

Amounts are based on book values



#### Santa Clara County Commingled Pool Holdings by Issuer - Percent of Commingled Pool March 31, 2020



Amounts are based on book values



### **Historical Month End Book Values**

March 31, 2020



| Fiscal Year         | Inf     | Aug      | Sep     | Oct     | Nov     | Dec     | Jan     | Feb     | Mar     | Apr     | May     | Jun     |
|---------------------|---------|----------|---------|---------|---------|---------|---------|---------|---------|---------|---------|---------|
|