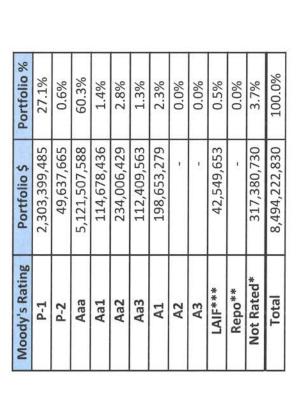

| 363,586,967   |  |
| Commercial Paper           | 1,253,825,935 | 1,028,835,149 |  |
| ABS                        | 675,662,189   | 592,684,553   |  |
| ABS Green Bonds            | ı             | T.            |  |
| Municipal Securities       | 31,416,789    | 31,423,357    |  |
| U.S. Treasuries            | 330,231,984   | 329,842,654   |  |
| Negotiable CDs             | 944,880,880   | 955,000,000   |  |
| LAIF                       | 42,549,653    | 42,306,613    |  |
| Money Market Funds         | 792,142,405   | 1,221,663,058 |  |
| Supranational              | 282,524,754   | 262,903,805   |  |
| Supranationals Green Bonds | 25,000,000    | 25,000,000    |  |
| Total                      | 8,494,222,830 | 9,363,178,207 |  |



### **Allocation by Ratings**

March 31, 2020





\*Not Rated by Moody's but A-1+ by S&P

\*\*Repurchase Agreements are not rated, but are collateralized by U.S. Treasury securities or securities issued by the Federal Agencies of the U.S.

\*\*\*LAIF is not rated, but is comprised of State Code allowable securities

Amounts are based on book values



#### Santa Clara County Commingled Pool Holdings by Issuer - Percent of Commingled Pool March 31, 2020



Amounts are based on book values



### **Historical Month End Book Values**

March 31, 2020



| Fiscal Year         | Inf     | Aug      | Sep     | Oct     | Nov     | Dec     | Jan     | Feb     | Mar     | Apr     | May     | Jun     |
|---------------------|---------|----------|---------|---------|---------|---------|---------|---------|---------|---------|---------|---------|