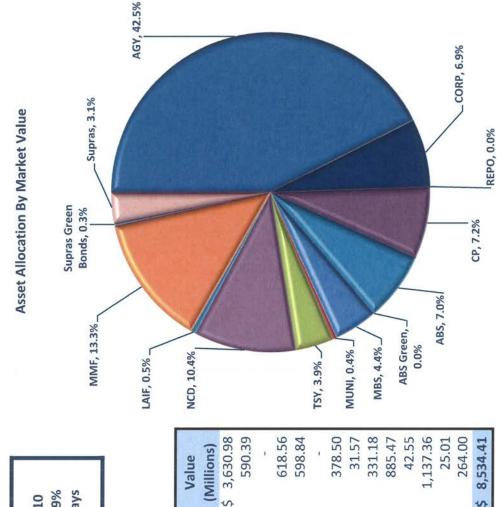

urity greater than the allowed 270 days limit outlined in California Code and the Investment Coca Cola is a strong company and considered defensive in a recessionary economic environment. It did not make sense to sell the Coca Cola commercial as of April 28th, whereby the breach will be cured. This purchase does not elevate, in any noteworthy way, the interest rate risk or credit risk of the Pool. The Coca Cola commercial paper purchased was less than 1 percent of current book value and at time of acquisition.



### Allocation by Security Types

For the Month Ended January 31, 2020

| Average Daily Balance     | \$ 8,917,307,315.10 |
|---------------------------|---------------------|
| Book Yield                | 1.939%              |
| Weighted Average Maturity | 517 Days            |



618.03

621.50

Repurchase Agreements

**Asset-Backed Securities** 

Commercial Paper

593.63

593.51

369.84

369.55 31.39

Mortgage Backed Securities Asset-Backed Sec Green Bds

Municipal Securities

583.01

\$ 3,609.29

\$ 3,608.03 580.68

(Millions) Par Value

> nvestment Type Federal Agencies Corporate Bonds

(Millions)

**Book Value\*** 

| Supranationals Green Bonds | 25.00       | 25.00       |
|----------------------------|-------------|-------------|
| Supranationals             | 262.00      | 262.86      |
| Total                      | \$ 8,486.69 | \$ 8,487.85 |

Money Market Funds

Negotiable CDs U.S. Treasuries

1,137.36

42.55

42.55 1,137.36

329.98 885.00

330.00 885.00

31.42



### Allocation by Security Types

For the Month Ended February 29, 2020

Average Daily Bal