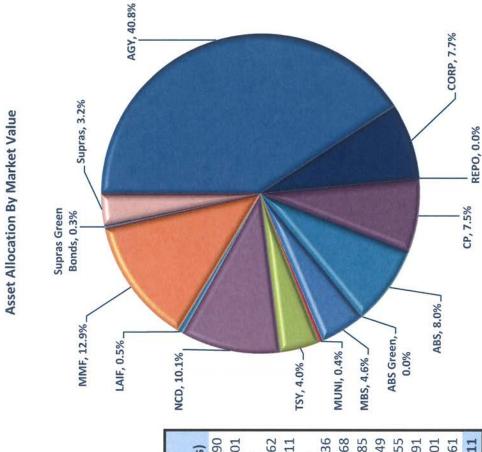

mmercial Paper

593.63

593.51

369.84

369.55 31.39

Mortgage Backed Securities Asset-Backed Sec Green Bds

Municipal Securities

583.01

\$ 3,609.29

\$ 3,608.03 580.68

(Millions) Par Value

> nvestment Type Federal Agencies Corporate Bonds

(Millions)

**Book Value\*** 

| Supranationals Green Bonds | 25.00       | 25.00       |
|----------------------------|-------------|-------------|
| Supranationals             | 262.00      | 262.86      |
| Total                      | \$ 8,486.69 | \$ 8,487.85 |

Money Market Funds

Negotiable CDs U.S. Treasuries

1,137.36

42.55

42.55 1,137.36

329.98 885.00

330.00 885.00

31.42



### Allocation by Security Types

For the Month Ended February 29, 2020

Average Daily Balance \$ 8,404,417,346.65

Book Yield Weighted Average Maturity 553 Days



|                            | Par Value   | Book Value* | Value       | NC  |
|----------------------------|-------------|-------------|-------------|-----|
| Investment Type            | (Millions)  | (Millions)  | (Millions)  |     |
| Federal Agencies           | \$ 3,344.66 | \$ 3,346.41 | \$ 3,381.90 |     |
| Corporate Bonds            | 623.65      | 627.03      | 638.01      |     |
| Repurchase Agreements      | 1           |             | 9           |     |
| Commercial Paper           | 623.00      | 619.75      | 620.62      |     |
| Asset-Backed Securities    | 658.17      | 658.03      | 666.11      | i   |
| Asset-Backed Sec Green Bds | i.          |             | ž           | 13) |
| Mortgage Backed Securities | 368.48      | 368.76      | 380.36      |     |
| Munici