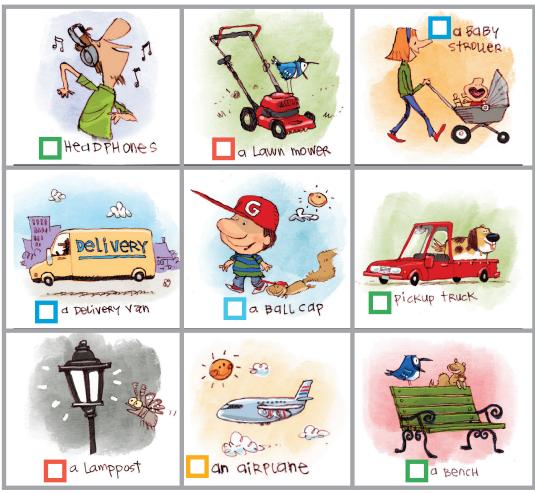

## Neighborhood Bingo!

Print these cards and you and your family members can go off on an adventure. You do not have to finish this all in one walk, but keep track and see how many you can find.

Use sharp eyes! Look right, left and right again, when you cross the street! Wash your hands when you get home!

Have fun!!!

## NEIGHBORHOOD Salal

Take a walk and observe what you see. The first to spot three items in a row (horizontal, vertical or diagonal) is the winner! Feeling adventurous? Try and spot all nine.

 $@2020\ \text{NATIONAL GEOGRAPHIC PARTNERS, LLC. ALL RIGHTS RESERVED.}\ /\ \text{ART BY CHRIS WARE}$ 