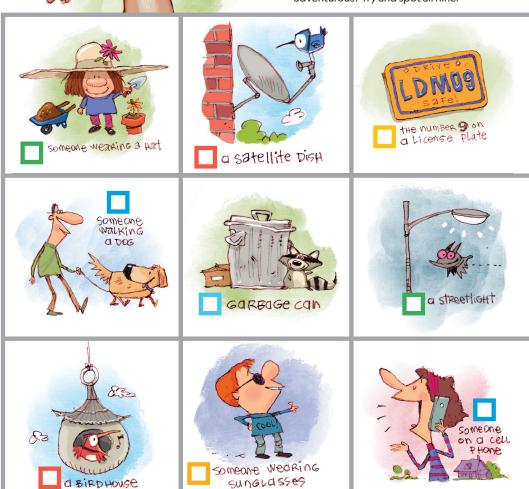

## Neighborhood Bingo!

Print these cards and you and your family members can go off on an adventure. You do not have to finish this all in one walk, but keep track and see how many you can find.

Use sharp eyes! Look right, left and right again, when you cross the street! Wash your hands when you get home!

Have fun!!!

## NEIGHBORHOOD Salal

Take a walk and observe what you see. The first to spot three items in a row (horizontal, vertical or diagonal) is the winner! Feeling adventurous? Try and spot all nine.

 $@2020\ \text{NATIONAL GEOGRAPHIC PARTNERS, LLC. ALL RIGHTS RESERVED.}\ /\ \text{ART BY CHRIS WARE}$ 