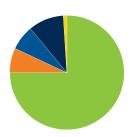

#### **REVENUE**

■ Tuition and Fees (Less Financial Aid): \$9,670,000
■ Student Activities: \$890,000
■ Contributions: \$934,000
■ Investment Income and Market Gains: \$1,448,000
■ Other: \$13,000

Total Support and Revenue: \$12,955,000