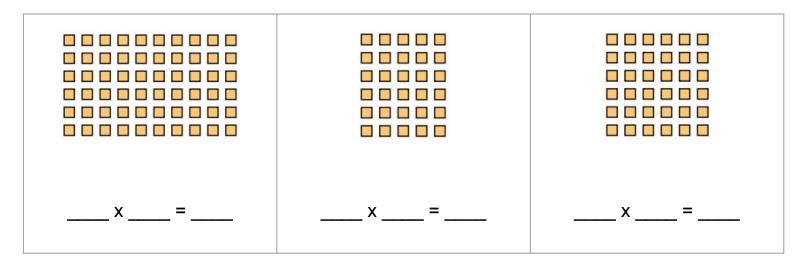

<u>Draw</u> an **array** to match the multiplication sentence. Find the total.

3 x 6 = \_\_\_\_

4 x 6 = \_\_\_\_

5 x 6 = \_\_\_\_

6 x 6 = \_\_\_\_

Figure out the pattern. Color in the chart.

| 1  | 2  | 3  | 4  | 5  | 6  | 7  | 8  | 9  | 10  |
|----|----|----|----|----|----|----|----|----|-----|
| 11 | 12 | 13 | 14 | 15 | 16 | 17 | 18 | 19 | 20  |
| 21 | 22 | 23 | 24 | 25 | 26 | 27 | 28 | 29 | 30  |
| 31 | 32 | 33 | 34 | 35 | 36 | 37 | 38 | 39 | 40  |
| 41 | 42 | 43 | 44 | 45 | 46 | 47 | 48 | 49 | 50  |
| 51 | 52 | 53 | 54 | 55 | 56 | 57 | 58 | 59 | 60  |
| 61 | 62 | 63 | 64 | 65 | 66 | 67 | 68 | 69 | 70  |
| 71 | 72 | 73 | 74 | 75 | 76 | 77 | 78 | 79 | 80  |
| 81 | 82 | 83 | 84 | 85 | 86 | 87 | 88 | 89 | 90  |
| 91 | 92 | 93 | 94 | 95 | 96 | 97 | 98 | 99 | 100 |