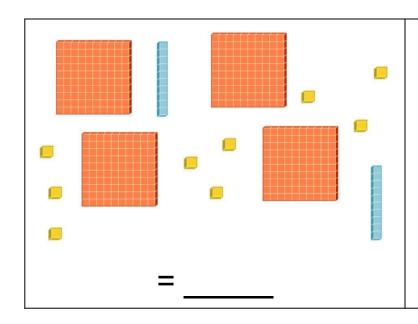

---|----|----|----|----|----|----|----|----|-----|
| 11 | 12 | 13 | 14 | 15 | 16 | 17 | 18 | 19 | 20  |
| 21 | 22 | 23 | 24 | 25 | 26 | 27 | 28 | 29 | 30  |
| 31 | 32 | 33 | 34 | 35 | 36 | 37 | 38 | 39 | 40  |
| 41 | 42 | 43 | 44 | 45 | 46 | 47 | 48 | 49 | 50  |
| 51 | 52 | 53 | 54 | 55 | 56 | 57 | 58 | 59 | 60  |
| 61 | 62 | 63 | 64 | 65 | 66 | 67 | 68 | 69 | 70  |
| 71 | 72 | 73 | 74 | 75 | 76 | 77 | 78 | 79 | 80  |
| 81 | 82 | 83 | 84 | 85 | 86 | 87 | 88 | 89 | 90  |
| 91 | 92 | 93 | 94 | 95 | 96 | 97 | 98 | 99 | 100 |

Fill in the missing numbers.

12, 24, 36, \_\_\_\_, \_\_\_, \_\_\_\_, \_\_\_\_

86, 84, 82, \_\_\_\_, \_\_\_, \_\_\_\_, \_\_\_\_

\_\_\_\_, \_\_\_\_, 54, 60, 66, \_\_\_\_, \_\_\_

9, 18, 27, \_\_\_\_, \_\_\_\_, \_\_\_\_

\_\_\_\_, 5, \_\_\_\_, 9, \_\_\_\_, 13, \_\_\_\_



Choose 2 problems that are the right challenge for you and do them in the spaces.

- a) 49 + 26
- b) 81 + 35
- c) 67 + 39
- d) 118 + 59
- e) 464 + 95
- f) 631 + 279



- a) 49 26
- b) 81 35
- c) 67 39
- d) 118 59
- e) 464 95
- f) 631 279





\_\_\_\_x \_\_\_= \_\_\_\_



\_\_\_\_ x \_\_\_ = \_\_\_

\_\_\_\_ x \_\_\_ = \_\_\_

<u>Draw</u> an **array** to match the multiplication sentence. Find the total.

4 x 4 = \_\_\_\_

6 x 4 = \_\_\_\_

8 x 4 = \_\_\_\_

Figure out the pattern. Color in the chart.

| 1  | 2  | 3  | 4  | 5  | 6  | 7  | 8  | 9  | 10  |
|----|----|----|----|----|----|----|----|----|-----|
| 11 | 12 | 13 | 14 | 15 | 16 | 17 | 18 | 19 | 20  |
| 21 | 22 | 23 | 24 | 25 | 26 | 27 | 28 | 29 | 30  |
| 31 | 32 | 33 | 34 | 35 | 36 | 37 | 38 | 39 | 40  |
| 41 | 42 | 43 | 44 | 45