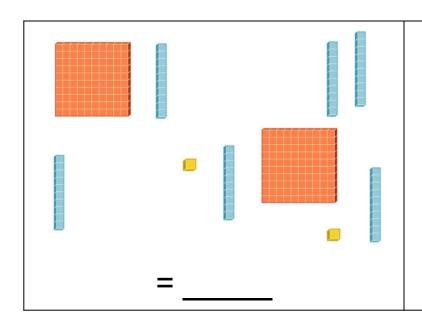

----|----|----|----|----|----|----|----|----|-----|
| 11 | 12 | 13 | 14 | 15 | 16 | 17 | 18 | 19 | 20  |
| 21 | 22 | 23 | 24 | 25 | 26 | 27 | 28 | 29 | 30  |
| 31 | 32 | 33 | 34 | 35 | 36 | 37 | 38 | 39 | 40  |
| 41 | 42 | 43 | 44 | 45 | 46 | 47 | 48 | 49 | 50  |
| 51 | 52 | 53 | 54 | 55 | 56 | 57 | 58 | 59 | 60  |
| 61 | 62 | 63 | 64 | 65 | 66 | 67 | 68 | 69 | 70  |
| 71 | 72 | 73 | 74 | 75 | 76 | 77 | 78 | 79 | 80  |
| 81 | 82 | 83 | 84 | 85 | 86 | 87 | 88 | 89 | 90  |
| 91 | 92 | 93 | 94 | 95 | 96 | 97 | 98 | 99 | 100 |

Fill in the missing numbers.

24, 28, 32, \_\_\_\_, \_\_\_, \_\_\_\_, \_\_\_\_

36, 33, 30, \_\_\_\_, \_\_\_, \_\_\_\_, \_\_\_\_

\_\_\_\_, \_\_\_\_, 85, 90, 95, \_\_\_\_, \_\_\_

3, 7, 11, \_\_\_\_, \_\_\_, \_\_\_\_

\_\_\_\_, 13, \_\_\_\_, 23, \_\_\_\_, 33, \_\_\_\_



Choose 2 problems that are the **right challenge** for you and do them in the spaces.

- a) 65 + 24
- b) 80 + 42
- c) 93 + 28
- d) 122 + 47
- e) 506 + 78
- f) 435 + 356



- a) 65 24
- b) 80 42
- c) 93 28
- d) 122 47
- e) 506 78
- f) 435 356



**444444** 

\_\_\_\_ x \_\_\_ = \_\_\_

\_\_\_\_ x \_\_\_ = \_\_\_\_

000000

000000

000000

000000

\_\_\_\_ x \_\_\_ = \_\_\_

<u>Draw</u> an **array** to match the multiplication sentence. Find the total.

2 x 6 = \_\_\_\_

4 x 6 = \_\_\_\_

6 x 6 = \_\_\_\_

8 x 6 = \_\_\_\_

Figure out the pattern. Color in the chart.

| 1  | 2  | 3  | 4  | 5  | 6  | 7  | 8  | 9  | 10  |
|----|----|----|----|----|----|----|----|----|-----|
| 11 | 12 | 13 | 14 | 15 | 16 | 17 | 18 | 19 | 20  |
| 21 | 22 | 23 | 24 | 25 | 26 | 27 | 28 | 29 | 30  |
| 31 | 32 | 3