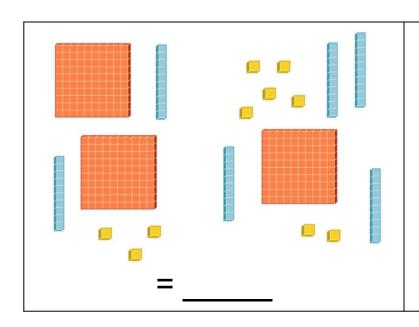

- a) 49 26
- b) 81 35
- c) 67 39
- d) 118 59
- e) 464 95
- f) 631 279

\_\_\_\_x \_\_\_= \_\_\_\_

\_\_\_\_ x \_\_\_ = \_\_\_

\_\_\_\_ x \_\_\_ = \_\_\_

<u>Draw</u> an **array** to match the multiplication sentence. Find the total.