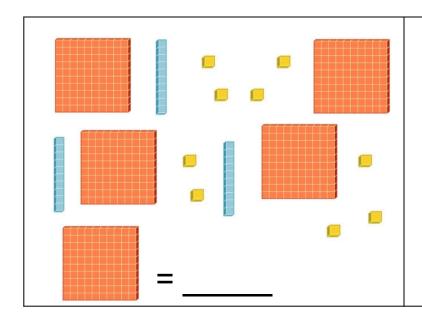

\_\_\_\_, 6, \_\_\_\_, 12, \_\_\_\_, 18, \_\_\_\_

$$60 + 10 + 7 + 30 + 4$$

<u>Choose 2 problems</u> that are the **right challenge** for you and do them in the spaces.

- a) 73 + 31
- b) 90 + 63
- c) 74 + 55
- d) 101 + 79
- e) 406 + 68
- f) 529 + 342