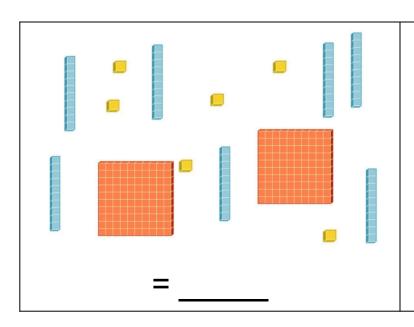

\_\_\_\_ x \_\_\_ = \_\_\_

\_\_\_\_ x \_\_\_ = \_\_\_

\_\_\_\_ x \_\_\_ = \_\_\_

Draw an array to match the multiplication sentence. Find the total.

| 3 x 3 = | 4 x 3 = | 5 x 3 = | 6 x 3 = |
|---------|---------|---------|---------|
|         |         |         |         |
|         |         |         |         |