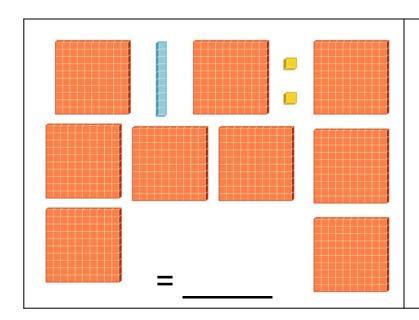

$$3 + 40 + 5 + 10 + 10$$

Choose 2 problems that are the right challenge for you and do them in the spaces.

- a) 52 + 33
- b) 60 + 49
- c) 76 + 39
- d) 139 + 51
- e) 353 + 94
- f) 825 + 364

- a) 52 33
- b) 60 49
- c) 76 39
- d) 139 51
- e) 353 94
- f) 825 364