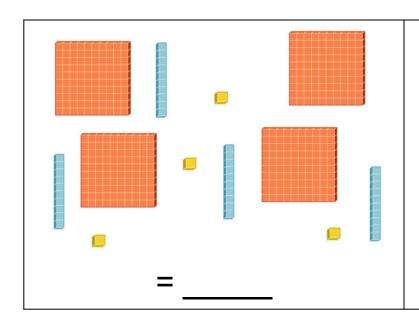

|
|----|----|----|----|----|----|----|----|----|-----|
| 11 | 12 | 13 | 14 | 15 | 16 | 17 | 18 | 19 | 20  |
| 21 | 22 | 23 | 24 | 25 | 26 | 27 | 28 | 29 | 30  |
| 31 | 32 | 33 | 34 | 35 | 36 | 37 | 38 | 39 | 40  |
| 41 | 42 | 43 | 44 | 45 | 46 | 47 | 48 | 49 | 50  |
| 51 | 52 | 53 | 54 | 55 | 56 | 57 | 58 | 59 | 60  |
| 61 | 62 | 63 | 64 | 65 | 66 | 67 | 68 | 69 | 70  |
| 71 | 72 | 73 | 74 | 75 | 76 | 77 | 78 | 79 | 80  |
| 81 | 82 | 83 | 84 | 85 | 86 | 87 | 88 | 89 | 90  |
| 91 | 92 | 93 | 94 | 95 | 96 | 97 | 98 | 99 | 100 |

Fill in the missing numbers.

2, 8, 14, \_\_\_\_, \_\_\_\_, \_\_\_\_

50, 46, 42, \_\_\_\_, \_\_\_, \_\_\_\_

\_\_\_\_, \_\_\_\_, 22, 32, 42, \_\_\_\_, \_\_\_\_

21, 28, 35, \_\_\_\_, \_\_\_\_, \_\_\_\_, \_\_\_\_

\_\_\_\_, 62, \_\_\_\_, 72, \_\_\_\_, 82, \_\_\_\_



Choose 2 problems that are the right challenge for you and do them in the spaces.

- a) 54 + 35
- b) 80 + 39
- c) 74 + 38
- d) 137 + 53
- e) 355 + 96
- f) 821 + 363



- a) 54 35
- b) 80 39
- c) 74 38
- d) 137 53
- e) 355 96
- f) 821 363





<u>Draw</u> an **array** to match the multiplication sentence. Find the total.



Figure out the pattern. Color in the chart.

| 1  | 2  | 3  | 4  | 5  | 6  | 7  | 8  | 9  | 10  |
|----|----|----|----|----|----|----|----|----|-----|
| 11 | 12 | 13 | 14 | 15 | 16 | 17 | 18 | 19 | 20  |
| 21 | 22 | 23 | 24 | 25 | 26 | 27 | 28 | 29 | 30  |
| 31 | 32 | 33 | 34 | 35 | 36 | 37 | 38 | 39 | 40  |
| 41 | 42 | 43 | 44 | 45 | 46 | 47 | 48 | 49 | 50  |
| 51 | 52 | 53 | 54 | 55 | 56 | 57 | 58 | 59 | 60  |
| 61 | 62 | 63 | 64 | 65 | 66 | 67 | 68 | 69 | 70  |
| 71