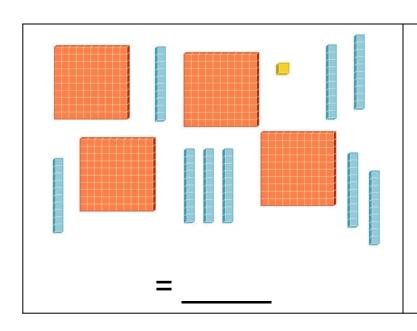

\_\_\_\_ x \_\_\_ = \_\_\_

\_\_\_\_ x \_\_\_ = \_\_\_

\_\_\_\_ x \_\_\_ = \_\_\_

Draw an array to match the multiplication sentence. Find the total.

| 3 x 3 = | 4 x 3 = | 5 x 3 = | 6 x 3 = |
|---------|---------|---------|---------|
|         |         |         |         |
|         |         |         |         |