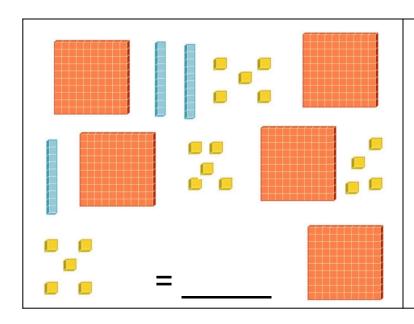

#### Rising 4 Math Review for August 13

Choose 2 problems that are the right challenge for you and do them in the spaces.

b) 
$$83 + 34$$

e) 
$$462 + 93$$

Draw an array to match the multiplication sentence. Find the total.