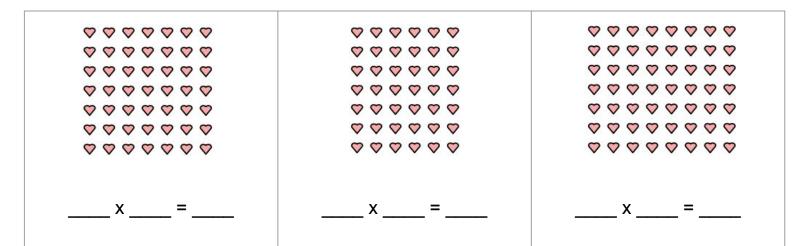

#### Rising 4 Math Review for August 13

Choose 2 problems that are the right challenge for you and do them in the spaces.

b) 
$$83 + 34$$

e) 
$$462 + 93$$

Draw an array to match the multiplication sentence. Find the total.