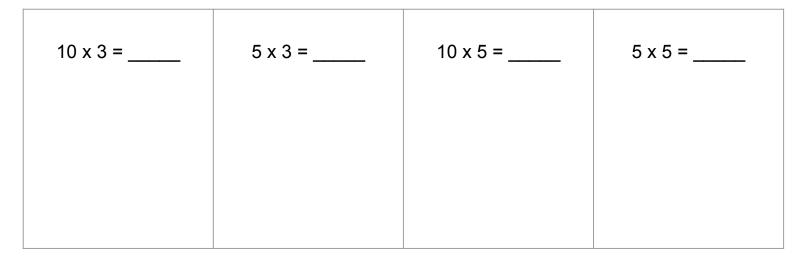

\_\_\_\_ x \_\_\_ = \_\_\_

\_\_\_\_ x \_\_\_ = \_\_\_

\_\_\_\_ x \_\_\_ = \_\_\_

Draw an array to match the multiplication sentence. Find the total.

| 3 x 3 = | 4 x 3 = | 5 x 3 = | 6 x 3 = |
|---------|---------|---------|---------|
|         |         |         |         |
|         |         |         |         |