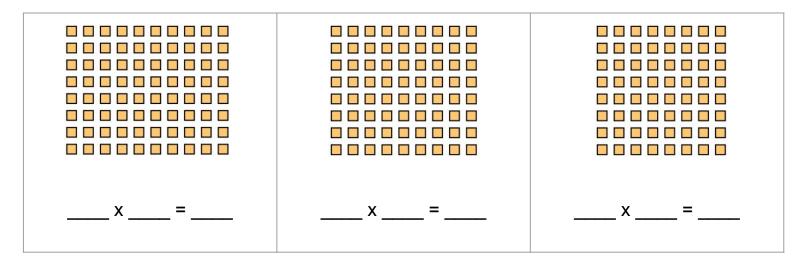

- a)
- b)
- d)

\_\_\_\_ x \_\_\_ = \_\_\_

\_\_\_\_ x \_\_\_ = \_\_\_

\_\_\_\_ x \_\_\_ = \_\_\_

<u>Draw</u> an **array** to match the multiplication sentence. Find the total.

3 x 3 = \_\_\_\_

4 x 4 = \_\_\_\_