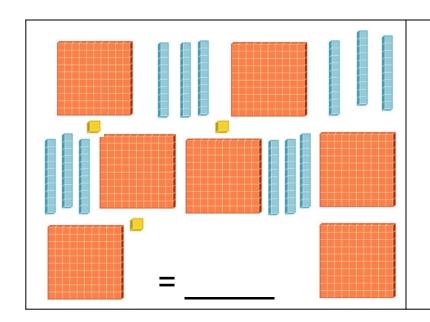

- a) 49 26
- b) 81 35
- c) 67 39
- d) 118 59
- e) 464 95
- f) 631 279

\_\_\_\_x \_\_\_= \_\_\_\_

\_\_\_\_ x \_\_\_ = \_\_\_

\_\_\_\_ x \_\_\_ = \_\_\_

<u>Draw</u> an **array** to match the multiplication sentence. Find the total.

4 x 4 = \_\_\_\_

6 x 4 = \_\_\_\_

8 x 4 = \_\_\_\_

Figure out the pattern. Color in the chart.

| 1  | 2  | 3  | 4  | 5  | 6  | 7  | 8  | 9  | 10  |
|----|----|----|----|----|----|----|----|----|-----|
| 11 | 12 | 13 | 14 | 15 | 16 | 17 | 18 | 19 | 20  |
| 21 | 22 | 23 | 24 | 25 | 26 | 27 | 28 | 29 | 30  |
| 31 | 32 | 33 | 34 | 35 | 36 | 37 | 38 | 39 | 40  |
| 41 | 42 | 43 | 44 | 45 | 46 | 47 | 48 | 49 | 50  |
| 51 | 52 | 53 | 54 | 55 | 56 | 57 | 58 | 59 | 60  |
| 61 | 62 | 63 | 64 | 65 | 66 | 67 | 68 | 69 | 70  |
| 71 | 72 | 73 | 74 | 75 | 76 | 77 | 78 | 79 | 80  |
| 81 | 82 | 83 | 84 | 85 | 86 | 87 | 88 | 89 | 90  |
| 91 | 92 | 93 | 94 | 95 | 96 | 97 | 98 | 99 | 100 |