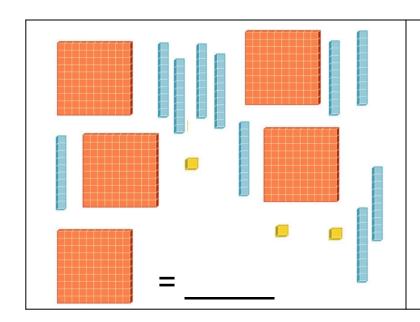

\_\_\_\_ x \_\_\_ = \_\_\_

\_\_\_\_ x \_\_\_ = \_\_\_

\_\_\_\_ x \_\_\_ = \_\_\_

Draw an array to match the multiplication sentence. Find the total.

| 3 x 3 = | 4 x 3 = | 5 x 3 = | 6 x 3 = |
|---------|---------|---------|---------|
|         |         |         |         |
|         |         |         |         |