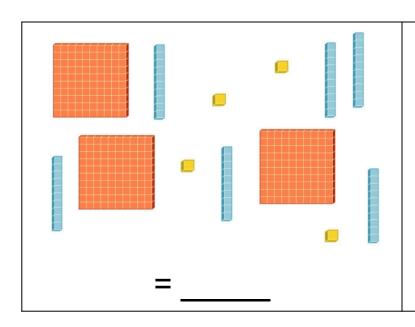

\_\_\_\_ x \_\_\_ = \_\_\_

\_\_\_\_ x \_\_\_ = \_\_\_

\_\_\_\_ x \_\_\_ = \_\_\_

Draw an array to match the multiplication sentence. Find the total.

| 3 x 3 = | 4 x 3 = | 5 x 3 = | 6 x 3 = |
|---------|---------|---------|---------|
|         |         |         |         |
|         |         |         |         |