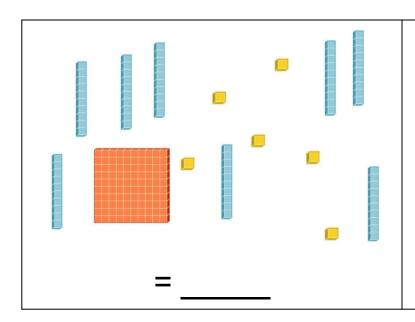

---|----|----|----|----|----|----|----|----|-----|
| 11 | 12 | 13 | 14 | 15 | 16 | 17 | 18 | 19 | 20  |
| 21 | 22 | 23 | 24 | 25 | 26 | 27 | 28 | 29 | 30  |
| 31 | 32 | 33 | 34 | 35 | 36 | 37 | 38 | 39 | 40  |
| 41 | 42 | 43 | 44 | 45 | 46 | 47 | 48 | 49 | 50  |
| 51 | 52 | 53 | 54 | 55 | 56 | 57 | 58 | 59 | 60  |
| 61 | 62 | 63 | 64 | 65 | 66 | 67 | 68 | 69 | 70  |
| 71 | 72 | 73 | 74 | 75 | 76 | 77 | 78 | 79 | 80  |
| 81 | 82 | 83 | 84 | 85 | 86 | 87 | 88 | 89 | 90  |
| 91 | 92 | 93 | 94 | 95 | 96 | 97 | 98 | 99 | 100 |

Fill in the missing numbers.

11, 22, 33, \_\_\_\_, \_\_\_, \_\_\_\_, \_\_\_\_

30, 27, 24, \_\_\_\_, \_\_\_, \_\_\_\_, \_\_\_\_

\_\_\_\_, \_\_\_\_, 56, 60, 64, \_\_\_\_, \_\_\_

7, 14, 21, \_\_\_\_, \_\_\_, \_\_\_\_

\_\_\_\_, 12, \_\_\_\_, 18, \_\_\_\_, 24, \_\_\_\_



<u>Choose 2 problems</u> that are the **right challenge** for you and do them in the spaces.

- a) 66 + 54
- b) 60 + 51
- c) 73 + 59
- d) 142 + 63
- e) 322 + 55
- f) 584 + 459



- a) 66 54
- b) 60 51
- c) 73 59
- d) 142 63
- e) 322 55
- f) 584 459



| 0 | 0 | 0 | 0 | 0 |
|---|---|---|---|---|
| 0 | 0 | 0 | 0 | 0 |
| 0 | 0 | 0 | 0 | 0 |

<u>Draw</u> an **array** to match the multiplication sentence. Find the total.

Figure out the pattern. Color in the chart.

| 1  | 2  | 3  | 4  | 5  | 6  | 7  | 8  | 9  | 10  |
|----|----|----|----|----|----|----|----|----|-----|
| 11 | 12 | 13 | 14 | 15 | 16 | 17 | 18 | 19 | 20  |
| 21 | 22 | 23 | 24 | 25 | 26 | 27 | 28 | 29 | 30  |
| 31 | 32 | 33 | 34 | 35 | 36 | 37 | 38 | 39 | 40  |
| 41 | 42 | 43 | 44 | 45 | 46 | 47 | 48 | 49 | 50  |
| 51 | 52 | 53