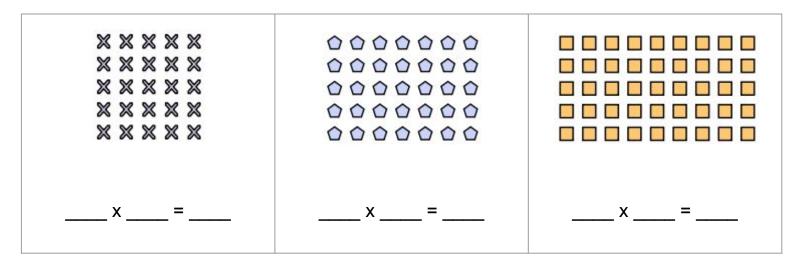

\_\_\_\_ x \_\_\_ = \_\_\_

\_\_\_\_ x \_\_\_ = \_\_\_

\_\_\_\_ x \_\_\_ = \_\_\_

Draw an array to match the multiplication sentence. Find the total.

| 3 x 3 = | 4 x 3 = | 5 x 3 = | 6 x 3 = |
|---------|---------|---------|---------|
|         |         |         |         |
|         |         |         |         |