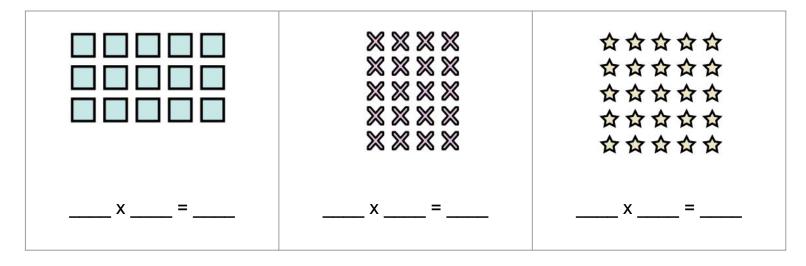

\_\_\_\_ x \_\_\_ = \_\_\_

\_\_\_\_ x \_\_\_ = \_\_\_

\_\_\_\_ x \_\_\_ = \_\_\_

Draw an array to match the multiplication sentence. Find the total.

| 3 x 3 = | 4 x 3 = | 5 x 3 = | 6 x 3 = |
|---------|---------|---------|---------|
|         |         |         |         |
|         |         |         |         |