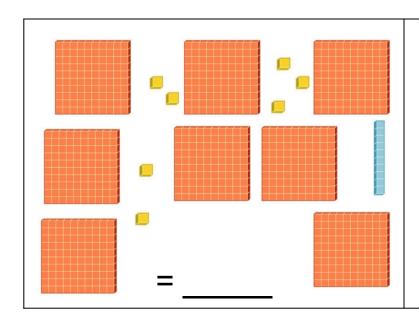

\_\_\_\_ x \_\_\_ = \_\_\_

\_\_\_\_ x \_\_\_ = \_\_\_

\_\_\_\_ x \_\_\_ = \_\_\_

Draw an array to match the multiplication sentence. Find the total.

| 3 x 3 = | 4 x 3 = | 5 x 3 = | 6 x 3 = |
|---------|---------|---------|---------|
|         |         |         |         |
|         |         |         |         |