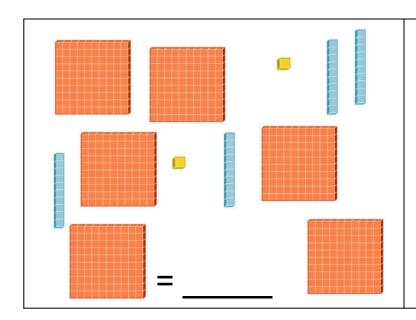

$$3 + 40 + 5 + 10 + 10$$

Choose 2 problems that are the right challenge for you and do them in the spaces.

- a) 52 + 33
- b) 60 + 49
- c) 76 + 39
- d) 139 + 51
- e) 353 + 94
- f) 825 + 364

- a) 52 33
- b) 60 49
- c) 76 39
- d) 139 51
- e) 353 94
- f) 825 364