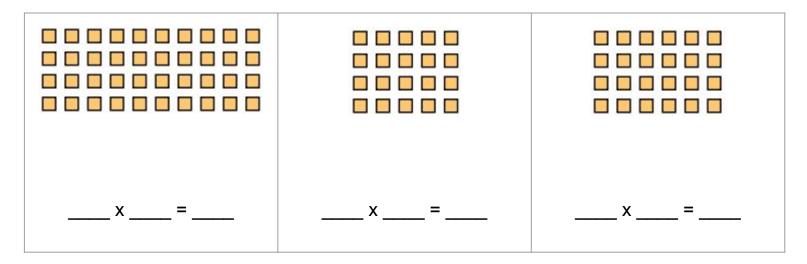

\_\_\_\_ x \_\_\_ = \_\_\_

\_\_\_\_ x \_\_\_ = \_\_\_

\_\_\_\_ x \_\_\_ = \_\_\_

Draw an array to match the multiplication sentence. Find the total.

| 3 x 3 = | 4 x 3 = | 5 x 3 = | 6 x 3 = |
|---------|---------|---------|---------|
|         |         |         |         |
|         |         |         |         |