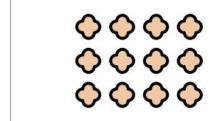

\_\_\_\_ x \_\_\_ = \_\_\_

\_\_\_\_ x \_\_\_ = \_\_\_

\_\_\_\_ x \_\_\_ = \_\_\_

Draw an array to match the multiplication sentence. Find the total.

| 3 x 3 = | 4 x 3 = | 5 x 3 = | 6 x 3 = |
|---------|---------|---------|---------|
|         |         |         |         |
|         |         |         |         |