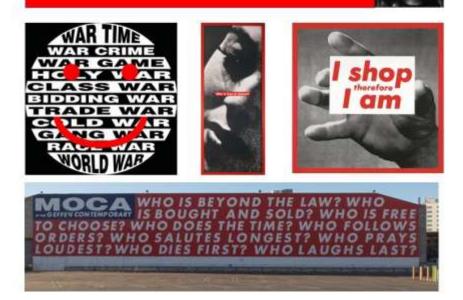

# **Barbara Kruger**

# BARBARA KRUGER

Barbara Kruger (born January 26, 1945) is an American conceptual artist and collagist. Most of her work consists of black-and-white photographs, overlaid with declarative captions, stated in white-on-red Futura Bold Oblique or Helvetica Ultra Condensed text. The phrases in her works often include pronouns such as "you", "your", "I", "we", and "they", addressing cultural constructions of power, identity, consumerism, and sexuality. Kruger lives and works in New York and Los Angeles. Kruger is a Distinguished Professor of New Genres at the UCLA School of the Arts and Architecture.

#### Here are a couple of YouTube videos to watch:

https://youtu.be/1wTb7pOSPG4. https://youtu.be/ U3hyPEb2OU

Create a piece of art inspired by the work of Barbara Kruger. You can use cut out letters or photos from magazines or newspapers. You can draw letters or pictures. Try using your phone if you can. Maybe take a photo, edit it to be black and white then put type on it. Some of Kruger's work is large scale on buildings. What would you write on city hall? BHS? Your own home? Be creative, ask an important question.