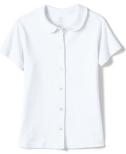

#### WINTER-

Plaid Jumper (Shaheen's)\*

Long-sleeve Peter Pan (Lands' End and Shaheen's)

Short-sleeve Peter Pan (Lands' End and Shaheen's)

(Brown, navy or black)

Socks (White, navy, black or gray)

(Athletic - any color or Leather Upper- brown, navy, black or gray)