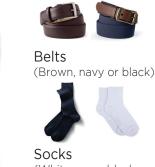

Tie (Provided by school)

**Belts** (Brown, navy or black)

Socks (White, navy, black or gray)

Shoes (Athletic - any color)

Socks (White, navy, black or gray)

#### WINTER-

Plaid Jumper (Shaheen's)\*

Long-sleeve Peter Pan (Lands' End and Shaheen's)

Short-sleeve Peter Pan (Lands' End and Shaheen's)

(Brown, navy or black)

Socks (White, navy, black or gray)

(Athletic - any color or Leather Upper- brown, navy, black or gray)