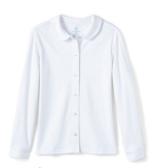

#### WINTER-

Plaid Jumper (Shaheen's)\*

Long-sleeve Peter Pan (Lands' End and Shaheen's)

Short-sleeve Peter Pan (Lands' End and Shaheen's)

(Brown, navy or black)

Socks (White, navy, black or gray)

(Athletic - any color or Leather Upper- brown, navy, black or gray)

**Navy Pants** (Lands' End and Shaheen's)\*

Long-sleeve Oxford (Lands' End and Shaheen's)

Short-sleeve Oxford (Lands' End and Shaheen's)

**Navy Tights** (worn under skirt; no sweatpants allowed)

\* Limited sizes available at Resale Shop