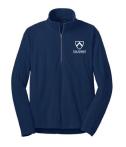

### **OPTIONAL**

Fleece Quarter-Zip (Summit Spirit Shop - Navy)

Crew Neck Sweatshirt (Summit Spirit Shop -Navy and Gray)

Cardigan Sweater (Pre-order at Summit Spirit Shop - Navy)

#### \* Limited sizes available at Resale Shop **OPTIONAL** -

Fleece Quarter-Zip (Summit Spirit Shop - Navy)

Crew Neck Sweatshirt (Summit Spirit Shop - Navy and Gray)

### **OPTIONAL**

\* Limited sizes available at Resale Shop

Fleece Quarter-Zip (Summit Spirit Shop -Navy)

Crew Neck Sweatshirt (Summit Spirit Shop -Navy and Gray)

Cardigan Sweater (Pre-order at Summit Spirit Shop - Navy)

#### **OPTIONAL**

Fleece Quarter-Zip (Summit Spirit Shop - Navy)

Crew Neck Sweatshirt (Summit Spirit Shop -Navy and Gray)

Cotton Quarter-Zip (Summit Spirit Shop -Gray and White)

### OPTIONAL \* Limited sizes available at Resale Shop

Fleece Quarter-Zip (Summit Spirit Shop -Navy and Gray)

Crew Neck Sweatshirt (Summit Spirit Shop -Navy and Gray)

Cardigan Sweater (Pre-order at Summit Spirit Shop - Navy)

### **OPTIONAL** –

Fleece Quarter-Zip (Summit Spirit Shop -Navy and Gray)

Crew Neck Sweatshirt (Summit Spirit Shop -Navy and Gray)

Quarter-Zip Sweatshirt (Summit Spirit Shop -Gray and White)