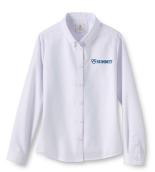

**Navy Pants** (Lands' End and Shaheen's)\*

Long-sleeve Oxford (Lands' End and Shaheen's)

Short-sleeve Oxford (Lands' End and Shaheen's)

**Navy Tights** (worn under skirt; no sweatpants allowed)

\* Limited sizes available at Resale Shop

### WINTER-

Navy Pants (Lands' End and Shaheen's)\*

Long-sleeve Oxford (Lands' End and Shaheen's)

Short-sleeve Oxford (Lands' End and Shaheen's)

Shoes (Athletic - any color or Leather Upper- brown, navy, black or gray)

#### WINTER

Plaid Skirt (Shaheen's; Must be no more than 4" above the knee)\*

Long-sleeve Oxford (Lands' End and Shaheen's)

Short-sleeve Oxford (Lands' End and Shaheen's)

Navy Pants (Lands' End and Shaheen's)\*

#### WINTER-

Navy Pants (Lands' End and Shaheen's)\*

Long-sleeve Oxford (Lands' End and Shaheen's)

Short-sleeve Oxford (Lands' End and Shaheen's)

(Athletic - any color or Leather Upper- brown, navy, black or gray)

#### WINTER

Gray Skirt (Shaheens; Must be no more than 4" above the knee)\*

Long-sleeve Oxford (Lands' End and Shaheen's)

Short-sleeve Oxford (Lands' End and Shaheen's)

Navy Pants (Lands' End and Shaheen's)\*

### WINTER -

Navy Pants (Lands' End and Shaheen's)\*

Long-sleeve Oxford (Lands' End and Shaheen's)

Short-sleeve Oxford (Lands' End and Shaheen's)

Shoes (Athletic - any color or Leather Upper- brown, navy, black or gray)