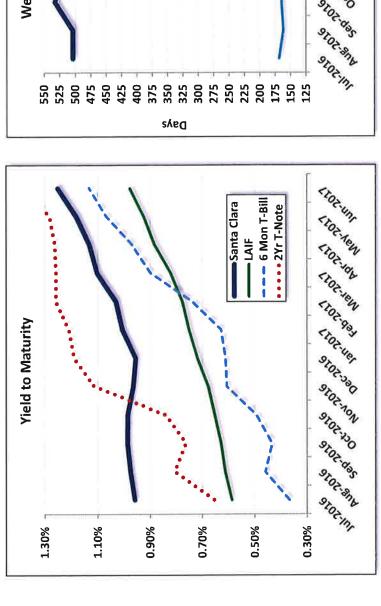

|     |     |     |    | 1Yr-2Yr                                                                    |
| Distribution By Maturity Percentages |     |     |     |    | Overnight 1-30 Days 31-90 Days 91-365 Days 1Yr-2Yr 2Yr-3Yr 3Yr-4Yr 4Yr-5Yr |
| Distributi                           |     |     |     | Į. | 1-30 Days                                                                  |
|                                      |     |     |     | )  |                                                                            |
| 722%                                 | 50% | 15% | 10% | 2% | %0                                                                         |

## Santa Clara County Commingled Pool

# **Vield to Maturity and Weighted Average Maturity**

June 30, 2017





| ltem                      | Jul-16 | Aug-16 | Sep-16 | Oct-16 | Nov-16 | Dec-16 | Jan-17 | Feb-17 | Mar-17 | Apr-17 | May-17 | Jun-17 |
|---------------------------|--------|--------|--------|--------|--------|--------|--------|--------|--------|--------|--------|--------|
| SCC YTM                   | %96.0  | 0.98%  | %66.0  | %66.0  | 0.97%  | %96.0  | 1.01%  | 1.03%  | 1.10%  | 1.13%  | 1.18%  | 1.25%  |
| LAIF YTM                  | 0.59%  | 0.61%  | 0.63%  | 0.65%  | 0.68%  | 0.72%  | 0.75%  | 0.78%  | 0.82%  | 0.88%  | 0.93%  | 0.98%  |
| <b>6 Mon T-Bill</b> 0.37% | 0.37%  | 0.46%  | 0.43%  | 0.50%  | 0.61%  | 0.61%  | 0.63%  | 0.74%  | 0.90%  | 0.97%  | 1.07%  | 1.13%  |
| 2Yr T-Note                | %99'0  | 0.81%  | 0.76%  | 0.84%  | 1.12%  | 1.19%  | 1.21%  | 1.26%  | 1.26