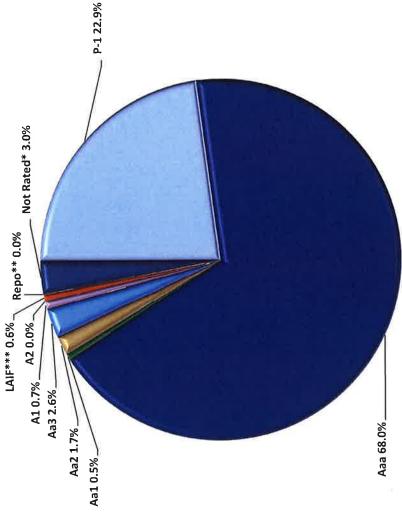

|
| LAIF                       | 40,376,758    | 40,299,659    |            |
| Money Market Funds         | 316,813,402   | 991,145,531   |            |
| Supranational              | 192,365,614   | 157,442,925   |            |
| Supranationals Green Bonds | 45,000,000    | 45,000,000    |            |
| Total                      | 6,730,196,172 | 6,550,388,607 | Amounts    |

| ABS Green 0.1% _ Muni 1.0% | LAIF 0.6%  LAIF 0.6%  Supra 2.9%  Supra 2.9%  O.7%  Agy 57.6% |  |
|----------------------------|---------------------------------------------------------------|--|
| ABS Green 0                | ABS 5.1%  CP 10.9%  Repo 0.0%  Corp 6.7%                      |  |

Amounts are based on book value

## Santa Clara County Commingled Pool

### **Allocation by Ratings**

June 30, 2017





Amounts are based on book values

<sup>\*</sup>Not Rated by Moody's but A-1+ by S&P

<sup>\*\*</sup>Repurchase Agreements are not rated, but are collateralized by U.S. Treasury securities or securities issued by the Federal Agencies of the U.S.

<sup>\*\*\*</sup>LAIF is not rated, but is comprised of State Code allowable securities



## Santa Clara County Commingled Pool

# Holdings by Issuer - Percent of Commingled Pool





Amounts are based on book values



### Santa Clara County Commingled Pool **Historical Month End Book Values**

June 30, 2017



| Fiscal Year         | Jul     | Aug     | Sep                                 | Oct             | Nov     | Dec     | Jan     | Feb     | Mar               | Apr     | May     | Jun     |
|---------------------|---------|---------|----