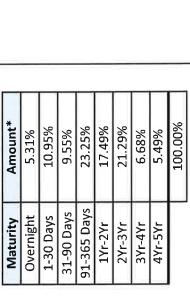

| Overnight 1-30 Days 31-90 Days 91-365 Days 1Yr-2Yr |
| Ö                                |                                                                                                                                              | 1-30 Days                                          |
|                                  |                                                                                                                                              | Overnight                                          |
| \$1,800,000,000                  | \$1,600,000,000<br>\$1,400,000,000<br>\$1,200,000,000<br>\$1,000,000,000<br>\$800,000,000<br>\$600,000,000<br>\$400,000,000<br>\$200,000,000 |                                                    |





|                                      |     |     |     | Ì  | 4Yr-5Yr                                                                    |
|--------------------------------------|-----|-----|-----|----|----------------------------------------------------------------------------|
|                                      |     |     |     | ]_ | 3Yr-4Yr                                                                    |
| S.                                   |     |     |     |    | 2Yr-3Yr                                                                    |
| ercentage                            |     |     |     |    | 1Yr-2Yr                                                                    |
| Distribution By Maturity Percentages |     |     |     |    | Overnight 1-30 Days 31-90 D