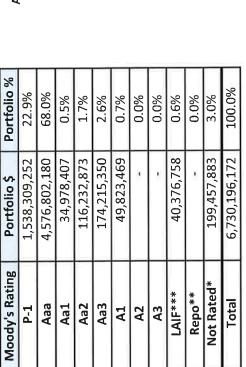

|
| LAIF                       | 40,376,758    | 40,299,659    |            |
| Money Market Funds         | 316,813,402   | 991,145,531   |            |
| Supranational              | 192,365,614   | 157,442,925   |            |
| Supranationals Green Bonds | 45,000,000    | 45,000,000    |            |
| Total                      | 6,730,196,172 | 6,550,388,607 | Amounts    |

| ABS Green 0.1% _ Muni 1.0% | LAIF 0.6%  LAIF 0.6%  Supra 2.9%  Supra 2.9%  O.7%  Agy 57.6% |  |
|----------------------------|---------------------------------------------------------------|--|
| ABS Green 0                | ABS 5.1%  CP 10.9%  Repo 0.0%  Corp 6.7%                      |  |

Amounts are based on book value

## Santa Clara County Commingled Pool

### **Allocation by Ratings**

June 30, 2017





Amounts are based on book values

<sup>\*</sup>Not Rated by Moody's but A-1+ by S&P

<sup>\*\*</sup>Repurchase Agreements are not rated, but are collateralized by U.S. Treasury securities or securities issued by the Federal Agencies of the U.S.

<sup>\*\*\*</sup>LAIF is not rated, but is comprised of State Code allowable securities



## Santa Clara County Commingled Pool

# Holdings by Issuer - Percent of Commingled Pool





Amounts are based on book values



### Santa Clara County Commingled Pool **Historical Month End Book Values**

June 30, 2017



| Fiscal Year         | Jul     | Aug     | Sep                                 | Oct             | Nov     | Dec     | Jan     | Feb     | Mar               | Apr     | May     | Jun     |
|---------------------|---------|---------|--