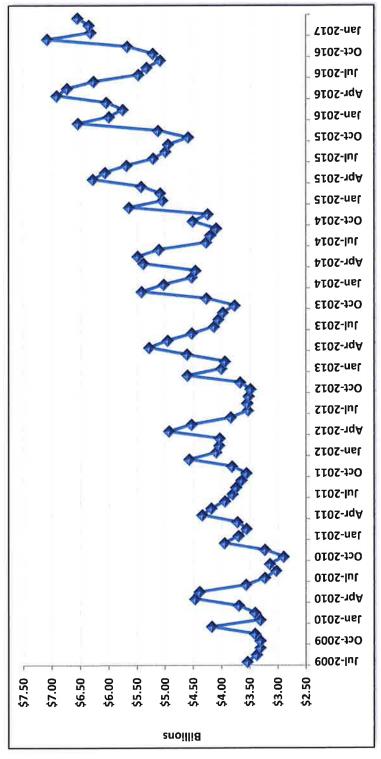

---------------|--|
| ABS Green 0                | ABS 5.1%  CP 10.9%  Repo 0.0%  Corp 6.7%                      |  |

Amounts are based on book value

## Santa Clara County Commingled Pool

### **Allocation by Ratings**

June 30, 2017





Amounts are based on book values

<sup>\*</sup>Not Rated by Moody's but A-1+ by S&P

<sup>\*\*</sup>Repurchase Agreements are not rated, but are collateralized by U.S. Treasury securities or securities issued by the Federal Agencies of the U.S.

<sup>\*\*\*</sup>LAIF is not rated, but is comprised of State Code allowable securities



## Santa Clara County Commingled Pool

# Holdings by Issuer - Percent of Commingled Pool





Amounts are based on book values



### Santa Clara County Commingled Pool **Historical Month End Book Values**

June 30, 2017



| Fiscal Year         | Jul     | Aug     | Sep                                 | Oct             | Nov     | Dec     | Jan     | Feb     | Mar               | Apr     | May     | Jun     |
|---------------------|---------|---------|-------------------------------------|-----------------|---------|---------|---------|---------|-------------------|---------|---------|---------|
| FY 2010             | \$3.541 | \$3.373 | 3.373   \$3.307   \$3.307   \$3.408 | \$3.307         |         | \$4.175 | \$3.307 | \$3.408 | \$3.687           | \$4.463 | \$4.384 | \$3.536 |
| FY 2011             | \$3.230 | \$3.032 | \$3.143                             | \$5.898         | \$3.227 | \$3.943 | \$3.695 | \$3.551 | \$3.712           | \$4.339 | \$4.179 | \$3.935 |
| FY 2012             | \$3.801 | \$3.