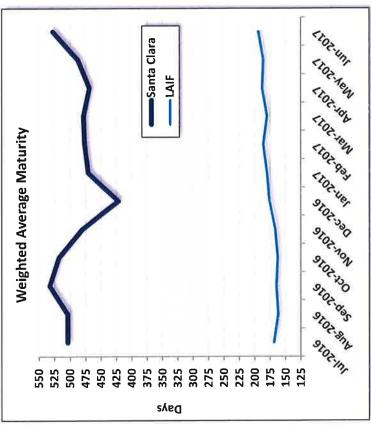

|     |     |     |    | 1Yr-2Yr                                                                    |
| Distribution By Maturity Percentages |     |     |     |    | Overnight 1-30 Days 31-90 Days 91-365 Days 1Yr-2Yr 2Yr-3Yr 3Yr-4Yr 4Yr-5Yr |
| Distributi                           |     |     |     | Į. | 1-30 Days                                                                  |
|                                      |     |     |     | )  |                                                                            |
| 722%                                 | 50% | 15% | 10% | 2% | %0                                                                         |

## Santa Clara County Commingled Pool

# **Vield to Maturity and Weighted Average Maturity**

June 30, 2017





| ltem                      | Jul-16 | Aug-16 | Sep-16 | Oct-16 | Nov-16 | Dec-16 | Jan-17 | Feb-17 | Mar-17 | Apr-17 | May-17 | Jun-17 |
|---------------------------|--------|--------|--------|--------|--------|--------|--------|--------|--------|--------|--------|--------|
| SCC YTM                   | %96.0  | 0.98%  | %66.0  | %66.0  | 0.97%  | %96.0  | 1.01%  | 1.03%  | 1.10%  | 1.13%  | 1.18%  | 1.25%  |
| LAIF YTM                  | 0.59%  | 0.61%  | 0.63%  | 0.65%  | 0.68%  | 0.72%  | 0.75%  | 0.78%  | 0.82%  | 0.88%  | 0.93%  | 0.98%  |
| <b>6 Mon T-Bill</b> 0.37% | 0.37%  | 0.46%  | 0.43%  | 0.50%  | 0.61%  | 0.61%  | 0.63%  | 0.74%  | 0.90%  | 0.97%  | 1.07%  | 1.13%  |
| 2Yr T-Note                | %99'0  | 0.81%  | 0.76%  | 0.84%  | 1.12%  | 1.19%  | 1.21%  | 1.26%  | 1.26%