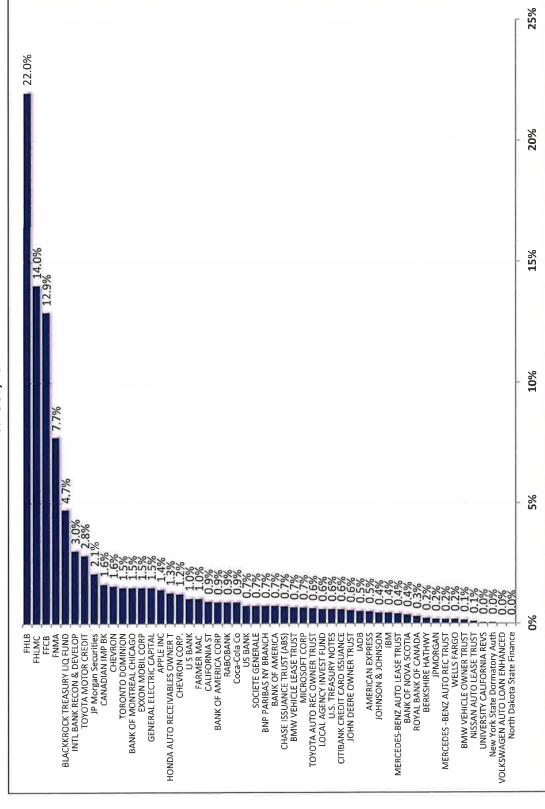

0.6%  Supra 2.9%  Supra 2.9%  O.7%  Agy 57.6% |  |
|----------------------------|---------------------------------------------------------------|--|
| ABS Green 0                | ABS 5.1%  CP 10.9%  Repo 0.0%  Corp 6.7%                      |  |

Amounts are based on book value

## Santa Clara County Commingled Pool

### **Allocation by Ratings**

June 30, 2017





Amounts are based on book values

<sup>\*</sup>Not Rated by Moody's but A-1+ by S&P

<sup>\*\*</sup>Repurchase Agreements are not rated, but are collateralized by U.S. Treasury securities or securities issued by the Federal Agencies of the U.S.

<sup>\*\*\*</sup>LAIF is not rated, but is comprised of State Code allowable securities



## Santa Clara County Commingled Pool

# Holdings by Issuer - Percent of Commingled Pool





Amounts are based on book values



### Santa Clara County Commingled Pool **Historical Month End Book Values**

June 30, 2017



| Fiscal Year         | Jul     | Aug     | Sep                                 | Oct             | Nov     | Dec     | Jan     | Feb     | Mar               | Apr     | May     | Jun     |
|---------------------|---------|---------|-------------------------------------|-----------------|---------|---------|---------|---------|-------------------|---------|---------|---------|
| FY 2010             | \$3.541 | \$3.373 | 3.373   \$3.307   \$3.307   \$3.408 | \$3.307         |         | \$4.175 | \$3.307 | \$3.408 | \$3.687           | \$4.463 | \$4.384 | \$3.536 |
| FY 2011             | \$3.230 | \$3.032 | \$3.143                             | \$5.898