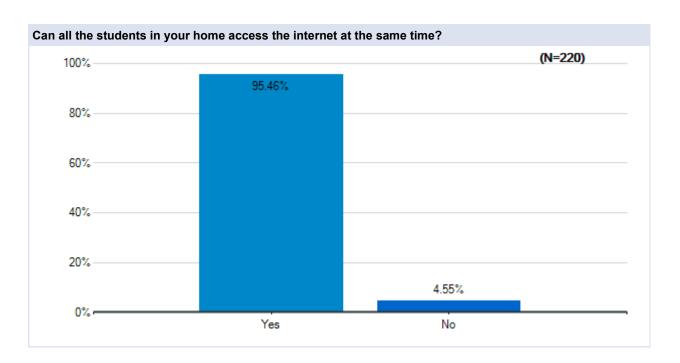

n School District May 20 - 23, 2020







































# Parent Survey - What Should School Look Like?

May 20 - 23 Survey Results

## **Esperanza**

Westside Union School District May 20 - 23, 2020







































# Parent Survey - What Should School Look Like?

May 20 - 23 Survey Results

## **Gregg Anderson**

Westside Union School District May 20 - 23, 2020







































# Parent Survey - What Should School Look Like?

May 20 - 23 Survey Results

## Hillview

Westside Union School District May 20 - 23, 2020







































# Parent Survey - What Should School Look Like?

May 20 - 23 Survey Results

## Joe Walker

Westside Union School District May 20 - 23, 2020







































# Parent Survey - What Should School Look Like?

May 20 - 23 Survey Results

### **Leona Valley**

Westside Union School District May 20 - 23, 2020







































## Parent Survey - What Should School Look Like?

May 20 - 23 Survey Results

### **Quartz Hill**

Westside Union School District May 20 - 23, 2020







































## Parent Survey - What Should School Look Like?

May 20 - 23 Survey Results

### Rancho Vista

Westside Union School District May 20 - 23, 2020







































# Parent Survey - What Should School Look Like?

May 20 - 23 Survey Results

# Sundown

Westside Union School District May 20 - 23, 2020







































# Parent Survey - What Should School Look Like?

May 20 - 23 S