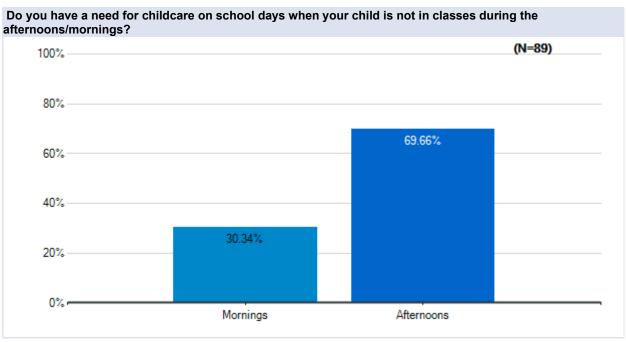

*

Westside Union School District May 20 - 23, 2020







































## Parent Survey - What Should School Look Like?

May 20 - 23 Survey Results

### **Quartz Hill**

Westside Union School District May 20 - 23, 2020







































## Parent Survey - What Should School Look Like?

May 20 - 23 Survey Results

### Rancho Vista

Westside Union School District May 20 - 23, 2020







































# Parent Survey - What Should School Look Like?

May 20 - 23 Survey Results

# Sundown

Westside Union School District May 20 - 23, 2020







































# Parent Survey - What Should School Look Like?

May 20 - 23 Survey Results

# **Valley View**

Westside Union School District May 20 - 23, 2020