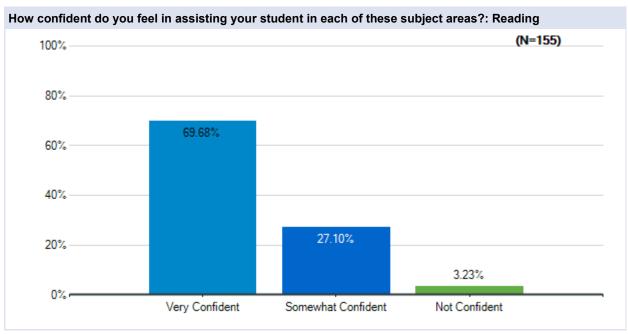

# Parent Survey - What Should School Look Like?

Survey Results

Westside Union School District May 20 - 23, 2020































# Parent Survey - What Should School Look Like?

May 20 - 23 Survey Results

### **Anaverde Hills**

Westside Union School District May 20 - 23, 2020







































# Parent Survey - What Should School Look Like?

May 20 - 23 Survey Results

### Cottonwood

Westside Union School District May 20 - 23, 2020







































# Parent Survey - What Should School Look Like?

May 20 - 23 Survey Results

### **Del Sur**

Westside Union School District May 20 - 23, 2020







































# Parent Survey - What Should School Look Like?

May 20 - 23 Survey Results

## **Esperanza**

Westside Union School District May 20 - 23, 2020







































# Parent Survey - What Should School Look Like?

May 20 - 23 Survey Results

## **Gregg Anderson**

Westside Union School District May 20 - 23, 2020







































# Parent Survey - What Should School Look Like?