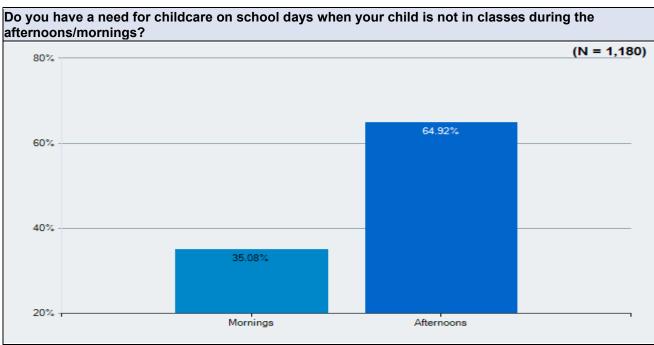

# Parent Survey - What Should School Look Like?

Survey Results

Westside Union School District May 20 - 23, 2020