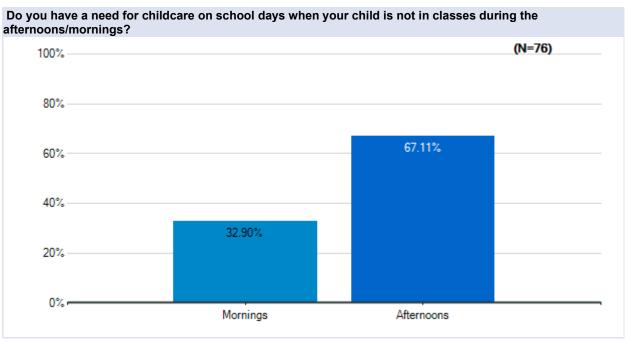

# Parent Survey - What Should School Look Like?

Survey Results

Westside Union School District May 20 - 23, 2020































# Parent Survey - What Should School Look Like?

May 20 - 23 Survey Results

### **Anaverde Hills**

Westside Union School District May 20 - 23, 2020







































# Parent Survey - What Should School Look Like?

May 20 - 23 Survey Results

### Cottonwood

Westside Union School District May 20 - 23, 2020







































# Parent Survey - What Should School Look Like?

May 20 - 23 Survey Results

### **Del Sur**

Westside Union School District May 20 - 23, 2020







































# Parent Survey - What Should School Look Like?

May 20 - 23 Survey Results

## **Esperanza**

Westside Union School District May 20 - 23, 2020







































# Parent Survey - What Should School Look Like?

May 20 - 23 Survey Results

## **Gregg Anderson**

Westside Union School District May 20 - 23, 2020







































# Parent Survey - What Should School Look Like?

May 20 - 23 Survey Results

## Hillview

Westside Union School District May 20 - 23, 2020







































# Parent Survey - What Should School Look Like?