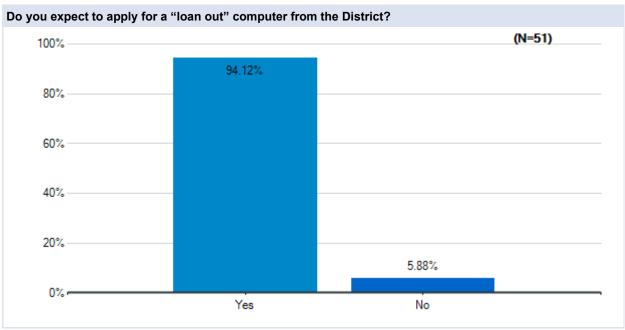

l District May 20 - 23, 2020







































# Parent Survey - What Should School Look Like?

May 20 - 23 Survey Results

## Joe Walker

Westside Union School District May 20 - 23, 2020







































# Parent Survey - What Should School Look Like?

May 20 - 23 Survey Results

### **Leona Valley**

Westside Union School District May 20 - 23, 2020







































## Parent Survey - What Should School Look Like?

May 20 - 23 Survey Results

### **Quartz Hill**

Westside Union School District May 20 - 23, 2020







































## Parent Survey - What Should School Look Like?

May 20 - 23 Survey Results

### Rancho Vista

Westside Union School District May 20 - 23, 2020







































# Parent Survey - What Should School Look Like?

May 20 - 23 Survey Results

# Sundown

Westside Union School District May 20 - 23, 2020







































# Parent Survey - What Should School Look Like?

May 20 - 23 Survey Results

# **Valley View**

Westside Union School District May 20 - 23, 2020