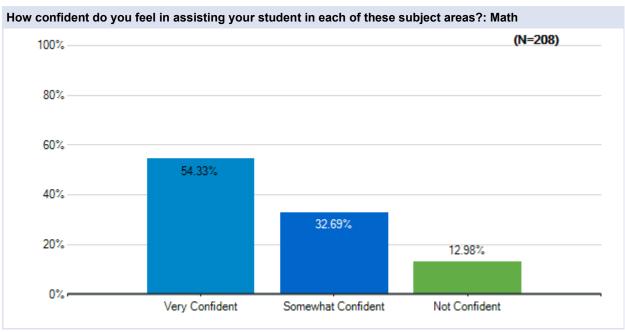

# Parent Survey - What Should School Look Like?

Survey Results

Westside Union School District May 20 - 23, 2020