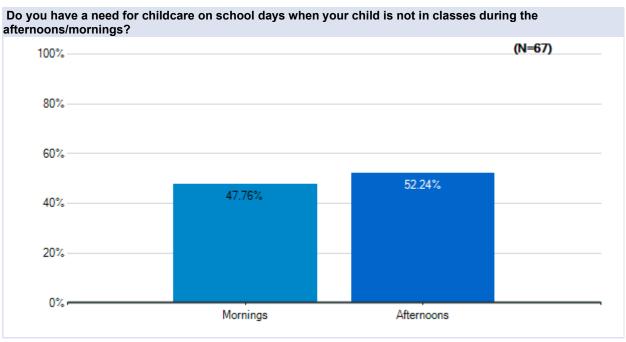

# Parent Survey - What Should School Look Like?

Survey Results

Westside Union School District May 20 - 23, 2020