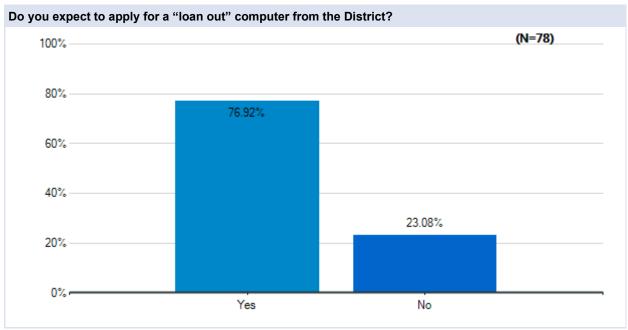

# Parent Survey - What Should School Look Like?

Survey Results

Westside Union School District May 20 - 23, 2020































# Parent Survey - What Should School Look Like?

May 20 - 23 Survey Results

### **Anaverde Hills**

Westside Union School District May 20 - 23, 2020







































# Parent Survey - What Should School Look Like?

May 20 - 23 Survey Results

### Cottonwood

Westside Union School District May 20 - 23, 2020







































# Parent Survey - What Should School Look Like?

May 20 - 23 Survey Results

### **Del Sur**

Westside Union School District May 20 - 23, 2020







































# Parent Survey - What Should School Look Like?

May 20 - 23 Survey Results

## **Esperanza**

Westside Union School District May 20 - 23, 2020







































# Parent Survey - What Should School Look Like?

May 20 - 23 Survey Results

## **Gregg Anderson**

Westside Union School District May 20 - 23, 2020







































# Parent Survey - What Should School Look Like?

May 20 - 23 Survey Results

## Hillview

Westside Union School District May 20 - 23, 2020







































# Parent Survey - What Should School Look Like?

May 20 - 23 Survey Results

## Joe Walker

Westside Union School District May 20 - 23, 2020







































# Parent Survey - What Should School Look Like?

May 20 - 23 Surv