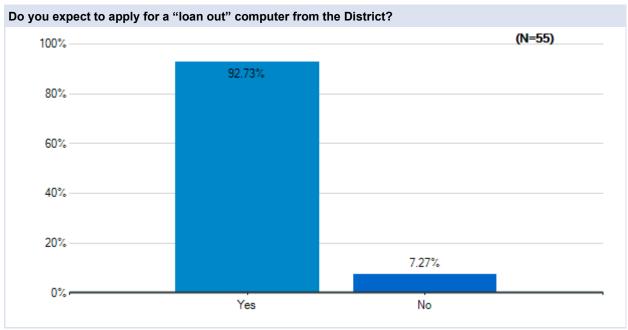

School District May 20 - 23, 2020







































# Parent Survey - What Should School Look Like?

May 20 - 23 Survey Results

## Hillview

Westside Union School District May 20 - 23, 2020







































# Parent Survey - What Should School Look Like?

May 20 - 23 Survey Results

## Joe Walker

Westside Union School District May 20 - 23, 2020







































# Parent Survey - What Should School Look Like?

May 20 - 23 Survey Results

### **Leona Valley**

Westside Union School District May 20 - 23, 2020







































## Parent Survey - What Should School Look Like?

May 20 - 23 Survey Results

### **Quartz Hill**

Westside Union School District May 20 - 23, 2020







































## Parent Survey - What Should School Look Like?

May 20 - 23 Survey Results

### Rancho Vista

Westside Union School District May 20 - 23, 2020







































# Parent Survey - What Should School Look Like?

May 20 - 23 Survey Results

# Sundown

Westside Union School District May 20 - 23, 2020







































# Parent Survey - What Should School Look Like?

May 20 - 23 Survey Results

# **Valley View**

Westside Union School District May 20 - 23, 2020