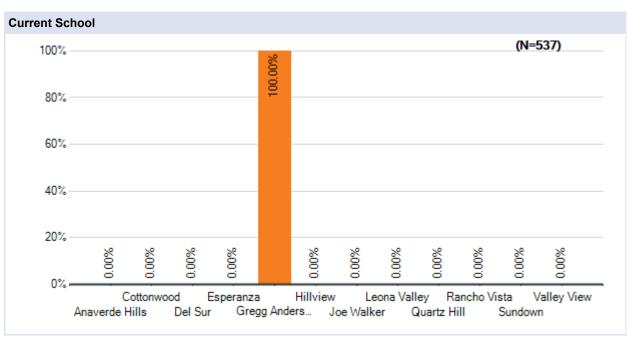

de Hills**

Westside Union School District May 20 - 23, 2020







































# Parent Survey - What Should School Look Like?

May 20 - 23 Survey Results

### Cottonwood

Westside Union School District May 20 - 23, 2020







































# Parent Survey - What Should School Look Like?

May 20 - 23 Survey Results

### **Del Sur**

Westside Union School District May 20 - 23, 2020







































# Parent Survey - What Should School Look Like?

May 20 - 23 Survey Results

## **Esperanza**

Westside Union School District May 20 - 23, 2020







































# Parent Survey - What Should School Look Like?

May 20 - 23 Survey Results

## **Gregg Anderson**

Westside Union School District May 20 - 23, 2020







































# Parent Survey - What Should School Look Like?

May 20 - 23 Survey Results

## Hillview

Westside Union School District May 20 - 23, 2020







































# Parent Survey - What Should School Look Like?

May 20 - 23 Survey Results

## Joe Walker

Westside Union School District May 20 - 23, 2020







































# Parent Survey - What Should School Look Like?

May 20 - 23 Survey Results

### **Leona Valley**

Westside Union School District May 20 - 23, 2020







































## Parent Survey - What Should School Look Like?

May 20 - 23 Survey Results

### **Quartz Hill**

Westside Union School District May 20 - 23, 2020







































## Parent Survey - What Should Sch