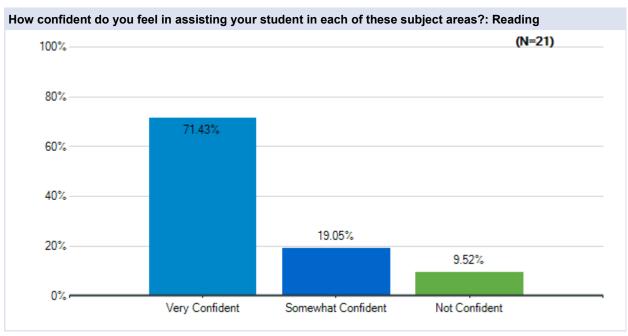

# Parent Survey - What Should School Look Like?

Survey Results

Westside Union School District May 20 - 23, 2020