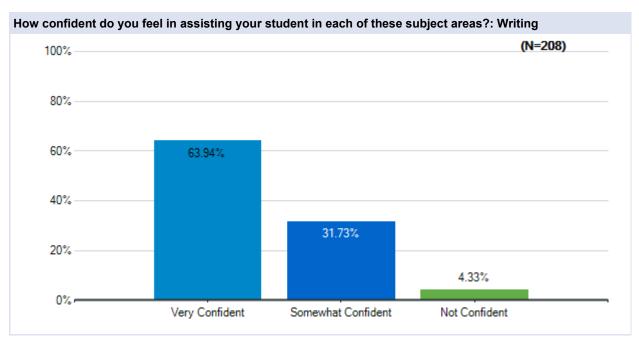

# Parent Survey - What Should School Look Like?

Survey Results

Westside Union School District May 20 - 23, 2020