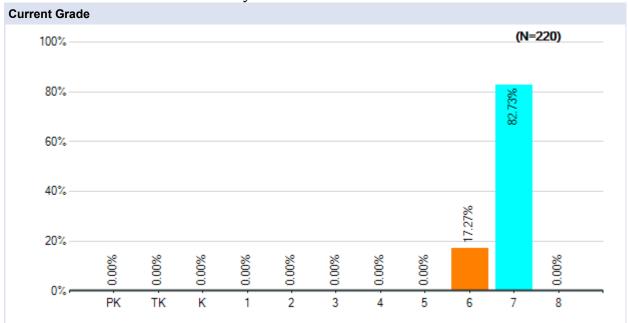

### **Del Sur**

Westside Union School District May 20 - 23, 2020







































# Parent Survey - What Should School Look Like?

May 20 - 23 Survey Results

## **Esperanza**

Westside Union School District May 20 - 23, 2020







































# Parent Survey - What Should School Look Like?

May 20 - 23 Survey Results

## **Gregg Anderson**

Westside Union School District May 20 - 23, 2020







































# Parent Survey - What Should School Look Like?

May 20 - 23 Survey Results

## Hillview

Westside Union School District May 20 - 23, 2020







































# Parent Survey - What Should School Look Like?

May 20 - 23 Survey Results

## Joe Walker

Westside Union School District May 20 - 23, 2020







































# Parent Survey - What Should School Look Like?

May 20 - 23 Survey Results

### **Leona Valley**

Westside Union School District May 20 - 23, 2020







































## Parent Survey - What Should School Look Like?

May 20 - 23 Survey Results

### **Quartz Hill**

Westside Union School District May 20 - 23, 2020







































## Parent Survey - What Should School Look Like?

May 20 - 23 Survey Results

### Rancho Vista

Westside Union School District May 20 - 23, 2020







































# Parent Survey - What Should School Look Like?

May 20 - 23 Survey Results

# Sundown

Westside Union School District May 20 - 23, 2020







































# Parent Survey - What Should