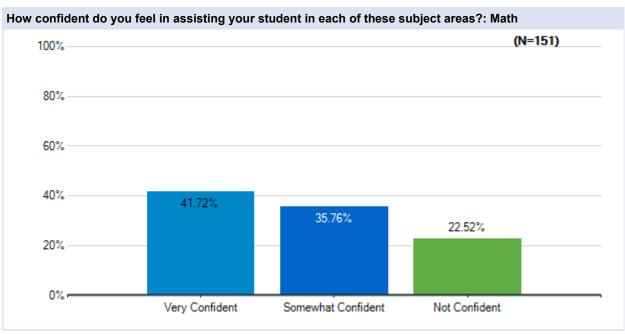

tside Union School District May 20 - 23, 2020







































# Parent Survey - What Should School Look Like?

May 20 - 23 Survey Results

## **Esperanza**

Westside Union School District May 20 - 23, 2020







































# Parent Survey - What Should School Look Like?

May 20 - 23 Survey Results

## **Gregg Anderson**

Westside Union School District May 20 - 23, 2020







































# Parent Survey - What Should School Look Like?

May 20 - 23 Survey Results

## Hillview

Westside Union School District May 20 - 23, 2020







































# Parent Survey - What Should School Look Like?

May 20 - 23 Survey Results

## Joe Walker

Westside Union School District May 20 - 23, 2020







































# Parent Survey - What Should School Look Like?

May 20 - 23 Survey Results

### **Leona Valley**

Westside Union School District May 20 - 23, 2020







































## Parent Survey - What Should School Look Like?

May 20 - 23 Survey Results

### **Quartz Hill**

Westside Union School District May 20 - 23, 2020







































## Parent Survey - What Should School Look Like?

May 20 - 23 Survey Results

### Rancho Vista

Westside Union School District May 20 - 23, 2020







































# Parent Survey - What Should School Look Like?

May 20 - 23 Survey Results

# Sundown

Westside Union School District May 20 - 23, 2020







































# Parent Survey - What Should School Look Like?

May