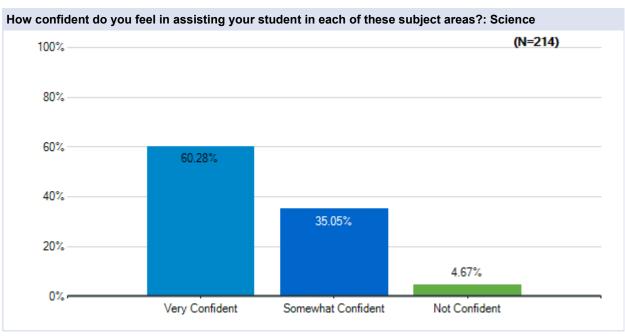

ide Union School District May 20 - 23, 2020































# Parent Survey - What Should School Look Like?

May 20 - 23 Survey Results

### **Anaverde Hills**

Westside Union School District May 20 - 23, 2020







































# Parent Survey - What Should School Look Like?

May 20 - 23 Survey Results

### Cottonwood

Westside Union School District May 20 - 23, 2020







































# Parent Survey - What Should School Look Like?

May 20 - 23 Survey Results

### **Del Sur**

Westside Union School District May 20 - 23, 2020







































# Parent Survey - What Should School Look Like?

May 20 - 23 Survey Results

## **Esperanza**

Westside Union School District May 20 - 23, 2020







































# Parent Survey - What Should School Look Like?

May 20 - 23 Survey Results

## **Gregg Anderson**

Westside Union School District May 20 - 23, 2020







































# Parent Survey - What Should School Look Like?

May 20 - 23 Survey Results

## Hillview

Westside Union School District May 20 - 23, 2020







































# Parent Survey - What Should School Look Like?

May 20 - 23 Survey Results

## Joe Walker

Westside Union School District May 20 - 23, 2020







































# Parent Survey - What Should School Look Like?

May 20 - 23 Survey Results

### **Leona Valley**

Westside Union School District May 20 - 23, 2020







































## Parent Survey - What Should School Look Like?

May 20