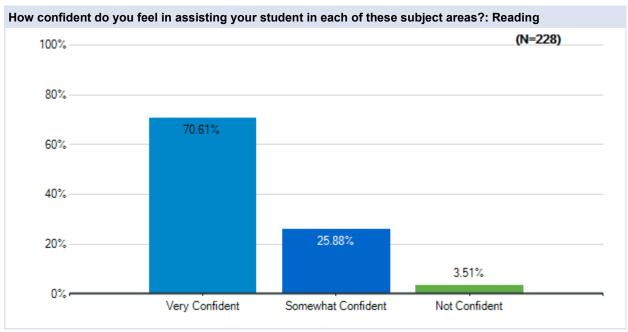

# Parent Survey - What Should School Look Like?

Survey Results

Westside Union School District May 20 - 23, 2020































# Parent Survey - What Should School Look Like?

May 20 - 23 Survey Results

### **Anaverde Hills**

Westside Union School District May 20 - 23, 2020







































# Parent Survey - What Should School Look Like?

May 20 - 23 Survey Results

### Cottonwood

Westside Union School District May 20 - 23, 2020







































# Parent Survey - What Should School Look Like?

May 20 - 23 Survey Results

### **Del Sur**

Westside Union School District May 20 - 23, 2020







































# Parent Survey - What Should School Look Like?

May 20 - 23 Survey Results

## **Esperanza**

Westside Union School District May 20 - 23, 2020







































# Parent Survey - What Should School Look Like?

May 20 - 23 Survey Results

## **Gregg Anderson**

Westside Union School District May 20 - 23, 2020







































# Parent Survey - What Should School Look Like?

May 20 - 23 Survey Results

## Hillview

Westside Union School District May 20 - 23, 2020







































# Parent Survey - What Should School Look Like?

May 20 - 23 Survey Results

## Joe Walker

Westside Union School District May 20 - 23, 2020







































# Parent Survey - What Should School Look Like?

May