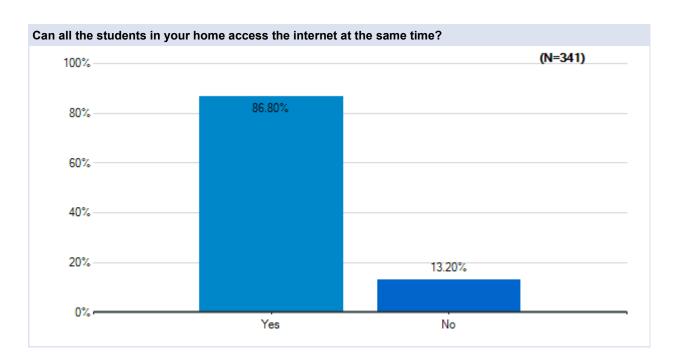

# Parent Survey - What Should School Look Like?

Survey Results

Westside Union School District May 20 - 23, 2020































# Parent Survey - What Should School Look Like?

May 20 - 23 Survey Results

### **Anaverde Hills**

Westside Union School District May 20 - 23, 2020







































# Parent Survey - What Should School Look Like?

May 20 - 23 Survey Results

### Cottonwood

Westside Union School District May 20 - 23, 2020







































# Parent Survey - What Should School Look Like?

May 20 - 23 Survey Results

### **Del Sur**

Westside Union School District May 20 - 23, 2020







































# Parent Survey - What Should School Look Like?

May 20 - 23 Survey Results

## **Esperanza**

Westside Union School District May 20 - 23, 2020







































# Parent Survey - What Should School Look Like?

May 20 - 23 Survey Results

## **Gregg Anderson**

Westside Union School District May 20 - 23, 2020







































# Parent Survey - What Should School Look Like?

May 20 - 23 Survey Results

## Hillview

Westside Union School District May 20 - 23, 2020







































# Parent Survey - What Should School Look Like?

May 20 - 23 Survey Results

## Joe Walker

Westside Union School District May 20 - 23, 2020







































# Parent Survey - What Should School Look Like?

May 20 - 23 Survey