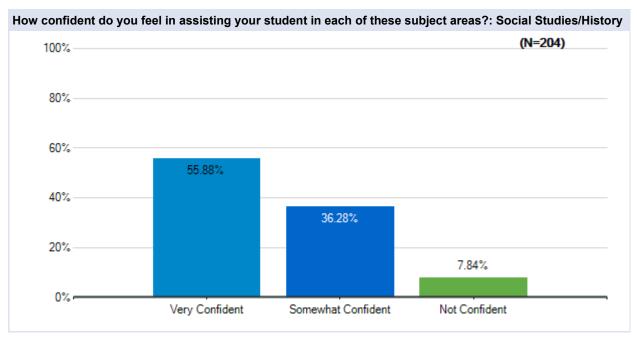

nion School District May 20 - 23, 2020







































# Parent Survey - What Should School Look Like?

May 20 - 23 Survey Results

### **Leona Valley**

Westside Union School District May 20 - 23, 2020







































## Parent Survey - What Should School Look Like?

May 20 - 23 Survey Results

### **Quartz Hill**

Westside Union School District May 20 - 23, 2020







































## Parent Survey - What Should School Look Like?

May 20 - 23 Survey Results

### Rancho Vista

Westside Union School District May 20 - 23, 2020







































# Parent Survey - What Should School Look Like?

May 20 - 23 Survey Results

# Sundown

Westside Union School District May 20 - 23, 2020







































# Parent Survey - What Should School Look Like?

May 20 - 23 Survey Results

# **Valley View**

Westside Union School District May 20 - 23, 2020