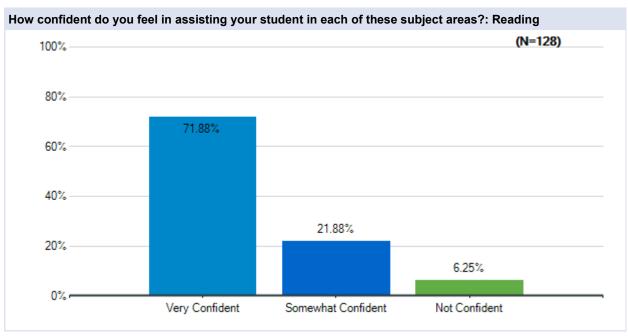

estside Union School District May 20 - 23, 2020







































## Parent Survey - What Should School Look Like?

May 20 - 23 Survey Results

### **Quartz Hill**

Westside Union School District May 20 - 23, 2020







































## Parent Survey - What Should School Look Like?

May 20 - 23 Survey Results

### Rancho Vista

Westside Union School District May 20 - 23, 2020







































# Parent Survey - What Should School Look Like?

May 20 - 23 Survey Results

# Sundown

Westside Union School District May 20 - 23, 2020







































# Parent Survey - What Should School Look Like?

May 20 - 23 Survey Results

# **Valley View**

Westside Union School District May 20 - 23, 2020