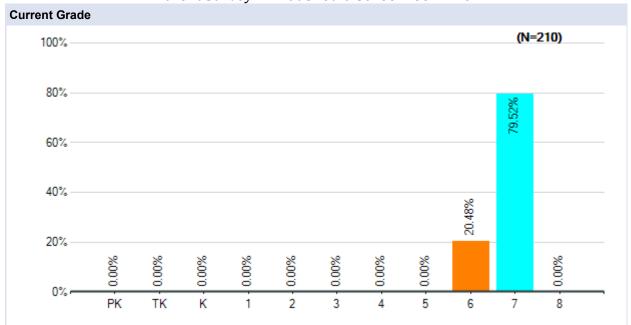

### Cottonwood

Westside Union School District May 20 - 23, 2020







































# Parent Survey - What Should School Look Like?

May 20 - 23 Survey Results

### **Del Sur**

Westside Union School District May 20 - 23, 2020







































# Parent Survey - What Should School Look Like?

May 20 - 23 Survey Results

## **Esperanza**

Westside Union School District May 20 - 23, 2020







































# Parent Survey - What Should School Look Like?

May 20 - 23 Survey Results

## **Gregg Anderson**

Westside Union School District May 20 - 23, 2020







































# Parent Survey - What Should School Look Like?

May 20 - 23 Survey Results

## Hillview

Westside Union School District May 20 - 23, 2020







































# Parent Survey - What Should School Look Like?

May 20 - 23 Survey Results

## Joe Walker

Westside Union School District May 20 - 23, 2020







































# Parent Survey - What Should School Look Like?

May 20 - 23 Survey Results

### **Leona Valley**

Westside Union School District May 20 - 23, 2020







































## Parent Survey - What Should School Look Like?

May 20 - 23 Survey Results

### **Quartz Hill**

Westside Union School District May 20 - 23, 2020







































## Parent Survey - What Should School Look Like?

May 20 - 23 Survey Results

### Rancho Vista

Westside Union School District May 20 - 23, 2020







































# Parent Survey - What Sho