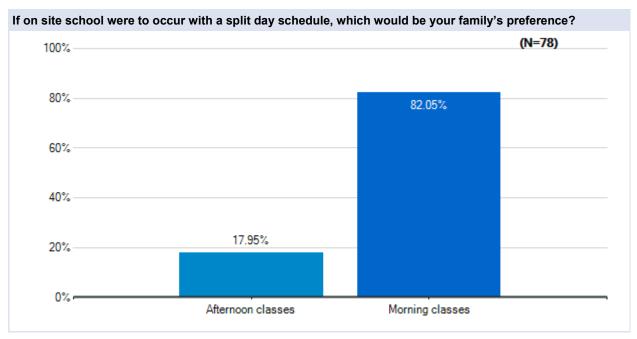

# Parent Survey - What Should School Look Like?

Survey Results

Westside Union School District May 20 - 23, 2020