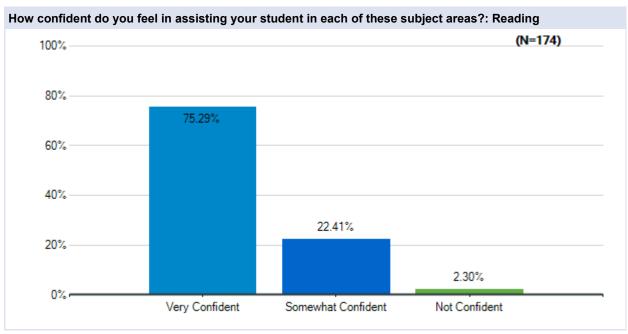

# Parent Survey - What Should School Look Like?

Survey Results

Westside Union School District May 20 - 23, 2020