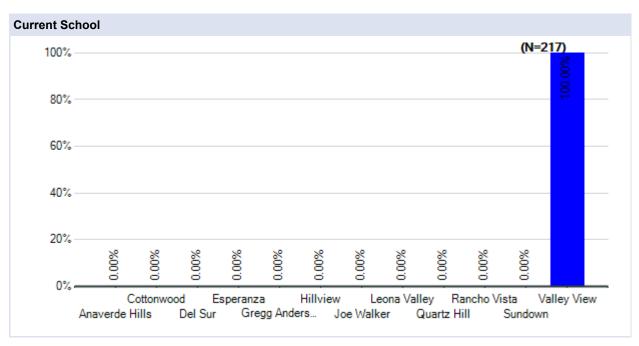

# Parent Survey - What Should School Look Like?

May 20 - 23 Survey Results

# **Valley View**

Westside Union School District May 20 - 23, 2020