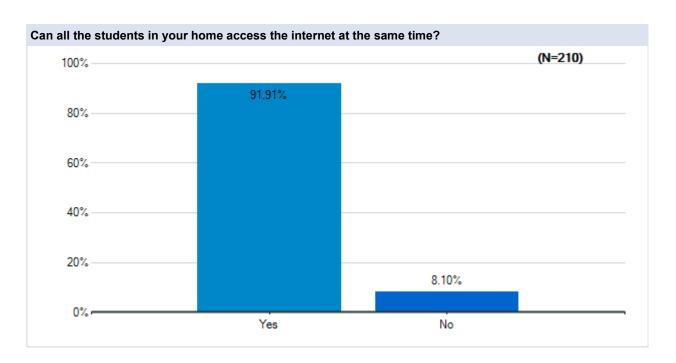

School District May 20 - 23, 2020







































# Parent Survey - What Should School Look Like?

May 20 - 23 Survey Results

### **Del Sur**

Westside Union School District May 20 - 23, 2020







































# Parent Survey - What Should School Look Like?

May 20 - 23 Survey Results

## **Esperanza**

Westside Union School District May 20 - 23, 2020







































# Parent Survey - What Should School Look Like?

May 20 - 23 Survey Results

## **Gregg Anderson**

Westside Union School District May 20 - 23, 2020







































# Parent Survey - What Should School Look Like?

May 20 - 23 Survey Results

## Hillview

Westside Union School District May 20 - 23, 2020







































# Parent Survey - What Should School Look Like?

May 20 - 23 Survey Results

## Joe Walker

Westside Union School District May 20 - 23, 2020







































# Parent Survey - What Should School Look Like?

May 20 - 23 Survey Results

### **Leona Valley**

Westside Union School District May 20 - 23, 2020







































## Parent Survey - What Should School Look Like?

May 20 - 23 Survey Results

### **Quartz Hill**

Westside Union School District May 20 - 23, 2020







































## Parent Survey - What Should School Look Like?

May 20 - 23 Survey Results

### Rancho Vista

Westside Union School District May 20 - 23, 2020







































# Parent Survey - What Should School Look Like?

May 20 -