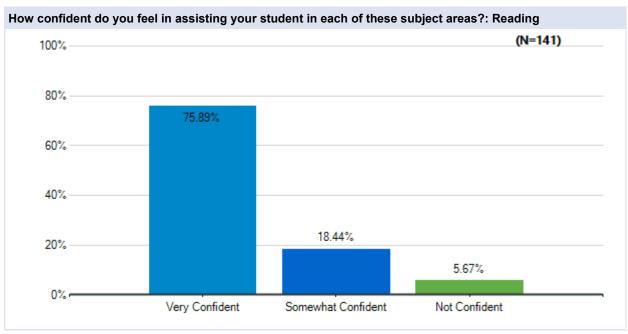

# Parent Survey - What Should School Look Like?

Survey Results

Westside Union School District May 20 - 23, 2020