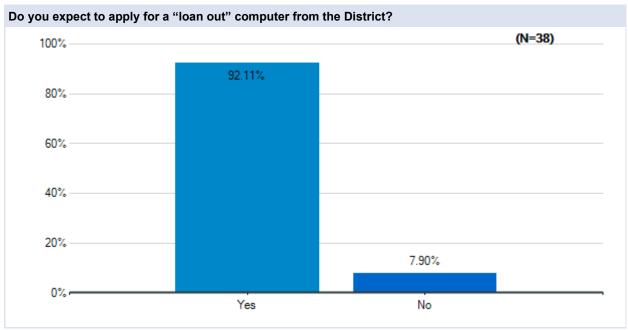

ion School District May 20 - 23, 2020







































# Parent Survey - What Should School Look Like?

May 20 - 23 Survey Results

## **Esperanza**

Westside Union School District May 20 - 23, 2020







































# Parent Survey - What Should School Look Like?

May 20 - 23 Survey Results

## **Gregg Anderson**

Westside Union School District May 20 - 23, 2020







































# Parent Survey - What Should School Look Like?

May 20 - 23 Survey Results

## Hillview

Westside Union School District May 20 - 23, 2020







































# Parent Survey - What Should School Look Like?

May 20 - 23 Survey Results

## Joe Walker

Westside Union School District May 20 - 23, 2020







































# Parent Survey - What Should School Look Like?

May 20 - 23 Survey Results

### **Leona Valley**

Westside Union School District May 20 - 23, 2020







































## Parent Survey - What Should School Look Like?

May 20 - 23 Survey Results

### **Quartz Hill**

Westside Union School District May 20 - 23, 2020







































## Parent Survey - What Should School Look Like?

May 20 - 23 Survey Results

### Rancho Vista

Westside Union School District May 20 - 23, 2020







































# Parent Survey - What Should School Look Like?

May 20 - 23 Survey Results

# Sundown

Westside Union School District May 20 - 23, 2020







































# Parent Survey - What Should School Look Like?

May 20 - 23