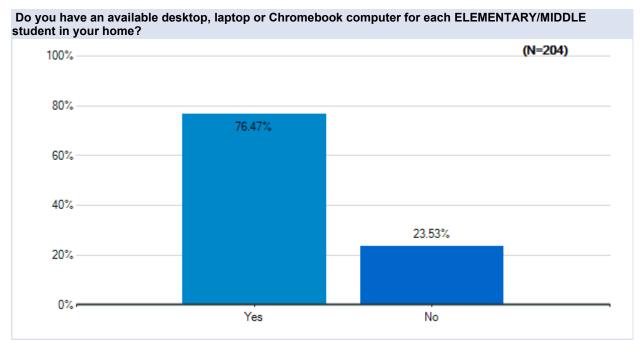

School District May 20 - 23, 2020







































# Parent Survey - What Should School Look Like?

May 20 - 23 Survey Results

### **Leona Valley**

Westside Union School District May 20 - 23, 2020







































## Parent Survey - What Should School Look Like?

May 20 - 23 Survey Results

### **Quartz Hill**

Westside Union School District May 20 - 23, 2020







































## Parent Survey - What Should School Look Like?

May 20 - 23 Survey Results

### Rancho Vista

Westside Union School District May 20 - 23, 2020







































# Parent Survey - What Should School Look Like?

May 20 - 23 Survey Results

# Sundown

Westside Union School District May 20 - 23, 2020







































# Parent Survey - What Should School Look Like?

May 20 - 23 Survey Results

# **Valley View**

Westside Union School District May 20 - 23, 2020