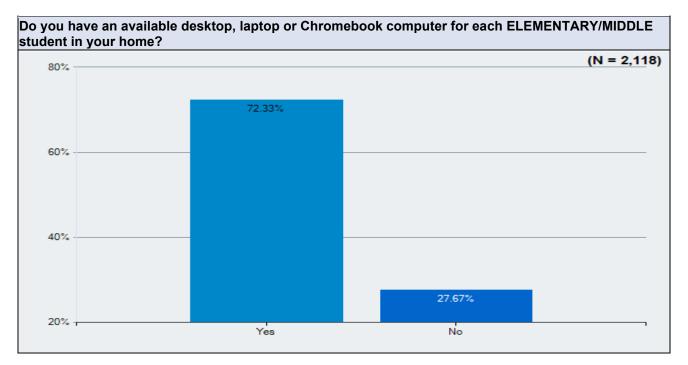

# Parent Survey - What Should School Look Like?

Survey Results

Westside Union School District May 20 - 23, 2020































# Parent Survey - What Should School Look Like?

May 20 - 23 Survey Results

### **Anaverde Hills**

Westside Union School District May 20 - 23, 2020







































# Parent Survey - What Should School Look Like?

May 20 - 23 Survey Results

### Cottonwood

Westside Union School District May 20 - 23, 2020







































# Parent Survey - What Should School Look Like?

May 20 - 23 Survey Results

### **Del Sur**

Westside Union School District May 20 - 23, 2020







































# Parent Survey - What Should School Look Like?

May 20 - 23 Survey Results

## **Esperanza**

Westside Union School District May 20 - 23, 2020







































# Parent Survey - What Should School Look Like?

May 20 -