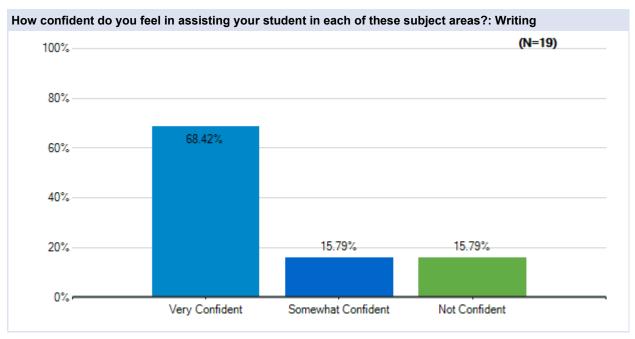

# Parent Survey - What Should School Look Like?

Survey Results

Westside Union School District May 20 - 23, 2020