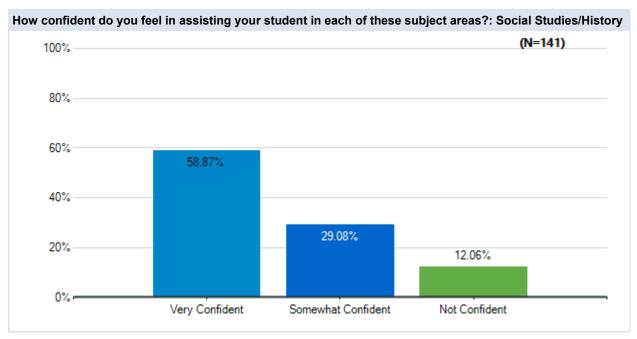

# Parent Survey - What Should School Look Like?

Survey Results

Westside Union School District May 20 - 23, 2020