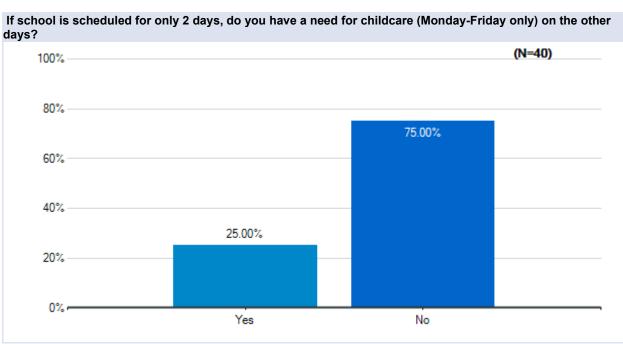

# Parent Survey - What Should School Look Like?

Survey Results

Westside Union School District May 20 - 23, 2020































# Parent Survey - What Should School Look Like?

May 20 - 23 Survey Results

### **Anaverde Hills**

Westside Union School District May 20 - 23, 2020







































# Parent Survey - What Should School Look Like?

May 20 - 23 Survey Results

### Cottonwood

Westside Union School District May 20 - 23, 2020







































# Parent Survey - What Should School Look Like?

May 20 - 23 Survey Results

### **Del Sur**

Westside Union School District May 20 - 23, 2020







































# Parent Survey - What Should School Look Like?

May 20 - 23 Survey Results

## **Esperanza**

Westside Union School District May 20 - 23, 2020







































# Parent Survey - What Should School Look Like?

May 20 - 23 Survey Results

## **Gregg Anderson**

Westside Union School District May 20 - 23, 2020







































# Parent Survey - What Should School Look Like?

May 20 - 23 Survey Results

## Hillview

Westside Union School District May 20 - 23, 2020







































# Parent Survey - What Should School Look L