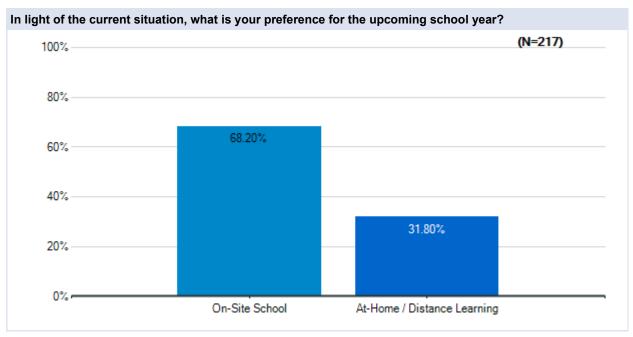

# Parent Survey - What Should School Look Like?

May 20 - 23 Survey Results

# **Valley View**

Westside Union School District May 20 - 23, 2020