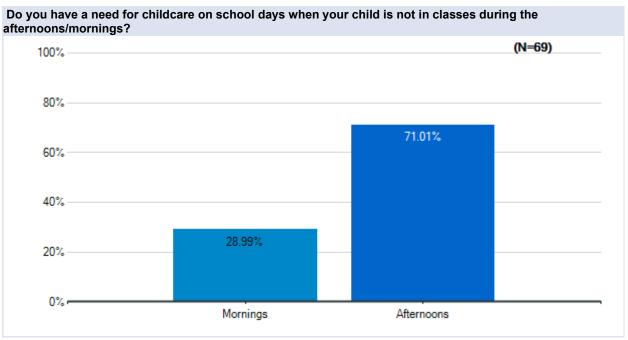

d

Westside Union School District May 20 - 23, 2020







































# Parent Survey - What Should School Look Like?

May 20 - 23 Survey Results

### **Del Sur**

Westside Union School District May 20 - 23, 2020







































# Parent Survey - What Should School Look Like?

May 20 - 23 Survey Results

## **Esperanza**

Westside Union School District May 20 - 23, 2020







































# Parent Survey - What Should School Look Like?

May 20 - 23 Survey Results

## **Gregg Anderson**

Westside Union School District May 20 - 23, 2020







































# Parent Survey - What Should School Look Like?

May 20 - 23 Survey Results

## Hillview

Westside Union School District May 20 - 23, 2020







































# Parent Survey - What Should School Look Like?

May 20 - 23 Survey Results

## Joe Walker

Westside Union School District May 20 - 23, 2020







































# Parent Survey - What Should School Look Like?

May 20 - 23 Survey Results

### **Leona Valley**

Westside Union School District May 20 - 23, 2020







































## Parent Survey - What Should School Look Like?

May 20 - 23 Survey Results

### **Quartz Hill**

Westside Union School District May 20 - 23, 2020







































## Parent Survey - What Should School Look Like?

May 20 - 23 Survey Results

### Rancho Vista

Westside Union School District May 20 - 23, 2020







































# Parent Survey - What Should School Loo