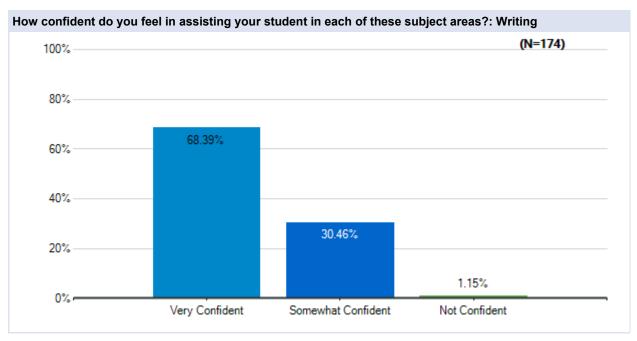

# Parent Survey - What Should School Look Like?

Survey Results

Westside Union School District May 20 - 23, 2020