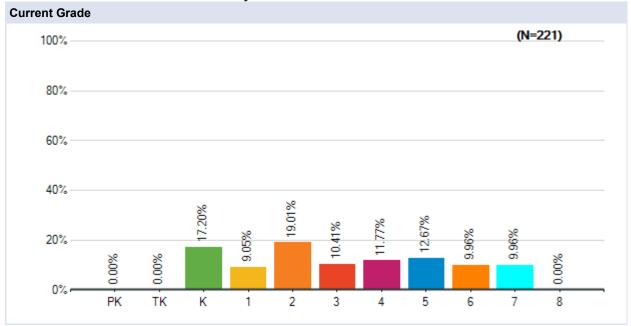

# Parent Survey - What Should School Look Like?

Survey Results

Westside Union School District May 20 - 23, 2020































# Parent Survey - What Should School Look Like?

May 20 - 23 Survey Results

### **Anaverde Hills**

Westside Union School District May 20 - 23, 2020







































# Parent Survey - What Should School Look Like?

May 20 - 23 Survey Results

### Cottonwood

Westside Union School District May 20 - 23, 2020







































# Parent Survey - What Should School Look Like?

May 20 - 23 Survey Results

### **Del Sur**

Westside Union School District May 20 - 23, 2020







































# Parent Survey - What Should School Look Like?

May 20 - 23 Survey Results

## **Esperanza**

Westside Union School District May 20 - 23, 2020







































# Parent Survey - What Should School Look Like?

May 20 - 23 Survey Results

## **Gregg Anderson**

Westside Union School District May 20 - 23, 2020







































# Parent Survey - What Should