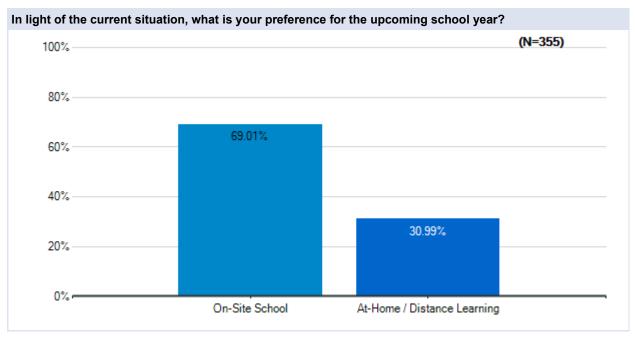

view

Westside Union School District May 20 - 23, 2020







































# Parent Survey - What Should School Look Like?

May 20 - 23 Survey Results

## Joe Walker

Westside Union School District May 20 - 23, 2020







































# Parent Survey - What Should School Look Like?

May 20 - 23 Survey Results

### **Leona Valley**

Westside Union School District May 20 - 23, 2020







































## Parent Survey - What Should School Look Like?

May 20 - 23 Survey Results

### **Quartz Hill**

Westside Union School District May 20 - 23, 2020







































## Parent Survey - What Should School Look Like?

May 20 - 23 Survey Results

### Rancho Vista

Westside Union School District May 20 - 23, 2020







































# Parent Survey - What Should School Look Like?

May 20 - 23 Survey Results

# Sundown

Westside Union School District May 20 - 23, 2020







































# Parent Survey - What Should School Look Like?

May 20 - 23 Survey Results

# **Valley View**

Westside Union School District May 20 - 23, 2020