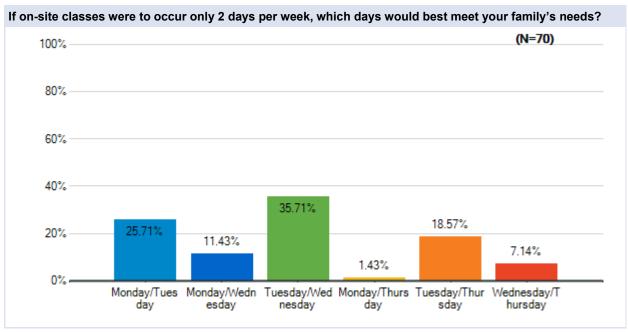

lker

Westside Union School District May 20 - 23, 2020







































# Parent Survey - What Should School Look Like?

May 20 - 23 Survey Results

### **Leona Valley**

Westside Union School District May 20 - 23, 2020







































## Parent Survey - What Should School Look Like?

May 20 - 23 Survey Results

### **Quartz Hill**

Westside Union School District May 20 - 23, 2020







































## Parent Survey - What Should School Look Like?

May 20 - 23 Survey Results

### Rancho Vista

Westside Union School District May 20 - 23, 2020







































# Parent Survey - What Should School Look Like?

May 20 - 23 Survey Results

# Sundown

Westside Union School District May 20 - 23, 2020







































# Parent Survey - What Should School Look Like?

May 20 - 23 Survey Results

# **Valley View**

Westside Union School District May 20 - 23, 2020