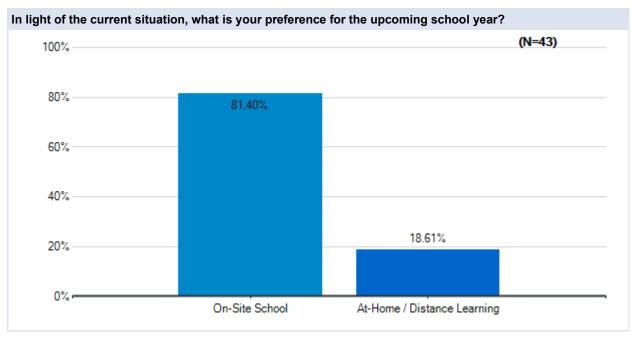

# Parent Survey - What Should School Look Like?

Survey Results

Westside Union School District May 20 - 23, 2020

# Parent Survey - What Should School Look Like?

May 20 - 23 Survey Results