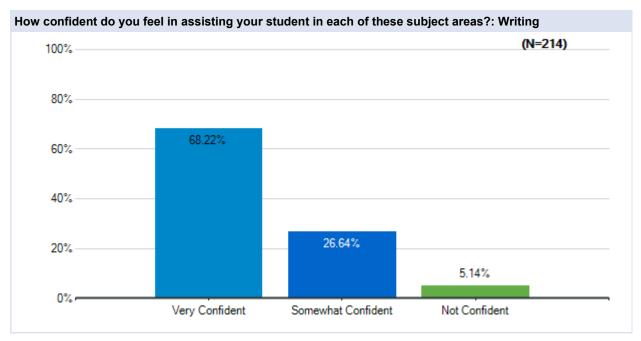

Westside Union School District May 20 - 23, 2020































# Parent Survey - What Should School Look Like?

May 20 - 23 Survey Results

### **Anaverde Hills**

Westside Union School District May 20 - 23, 2020







































# Parent Survey - What Should School Look Like?

May 20 - 23 Survey Results

### Cottonwood

Westside Union School District May 20 - 23, 2020







































# Parent Survey - What Should School Look Like?

May 20 - 23 Survey Results

### **Del Sur**

Westside Union School District May 20 - 23, 2020







































# Parent Survey - What Should School Look Like?

May 20 - 23 Survey Results

## **Esperanza**

Westside Union School District May 20 - 23, 2020







































# Parent Survey - What Should School Look Like?

May 20 - 23 Survey Results

## **Gregg Anderson**

Westside Union School District May 20 - 23, 2020







































# Parent Survey - What Should School Look Like?

May 20 - 23 Survey Results

## Hillview

Westside Union School District May 20 - 23, 2020







































# Parent Survey - What Should School Look Like?

May 20 - 23 Survey Results

## Joe Walker

Westside Union School District May 20 - 23, 2020







































# Parent Survey - What Should School Look Like?

May 20 - 23 Survey Results

### **Leona Valley**

Westside Union School District May 20 - 23, 2020







































## Parent Survey - What Should School Look Like?

M