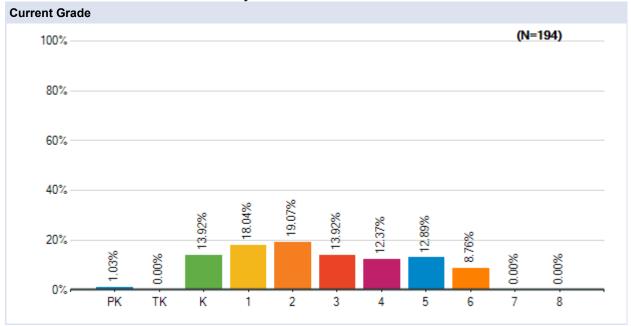

# Parent Survey - What Should School Look Like?

Survey Results

Westside Union School District May 20 - 23, 2020