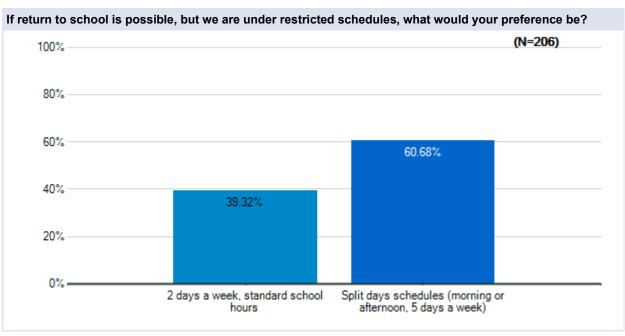

urvey Results

Westside Union School District May 20 - 23, 2020































# Parent Survey - What Should School Look Like?

May 20 - 23 Survey Results

### **Anaverde Hills**

Westside Union School District May 20 - 23, 2020







































# Parent Survey - What Should School Look Like?

May 20 - 23 Survey Results

### Cottonwood

Westside Union School District May 20 - 23, 2020







































# Parent Survey - What Should School Look Like?

May 20 - 23 Survey Results

### **Del Sur**

Westside Union School District May 20 - 23, 2020







































# Parent Survey - What Should School Look Like?

May 20 - 23 Survey Results

## **Esperanza**

Westside Union School District May 20 - 23, 2020







































# Parent Survey - What Should School Look Like?

May 20 - 23 Survey Results

## **Gregg Anderson**

Westside Union School District May 20 - 23, 2020







































# Parent Survey - What Should School Look Like?

May 20 - 23 Survey Results

## Hillview

Westside Union School District May 20 - 23, 2020







































# Parent Survey - What Should School Look Like?

May 20 - 23 Survey Results

## Joe Walker

Westside Union School District May 20 - 23, 2020







































# Parent Survey - What Should School Look Like?

May 20 - 23 Survey Results

### **Leona Valley**

Westside Union School District May 20 - 23, 2020







































## Parent Survey - What Should School