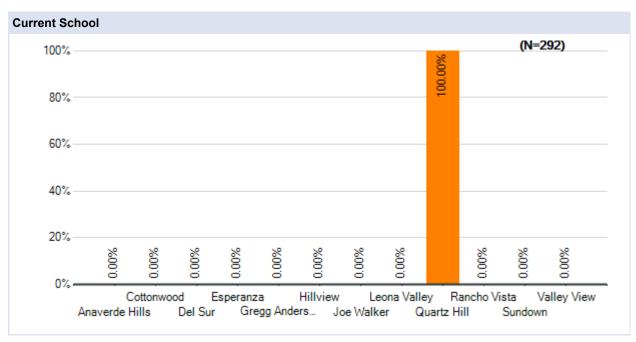

g Anderson**

Westside Union School District May 20 - 23, 2020







































# Parent Survey - What Should School Look Like?

May 20 - 23 Survey Results

## Hillview

Westside Union School District May 20 - 23, 2020







































# Parent Survey - What Should School Look Like?

May 20 - 23 Survey Results

## Joe Walker

Westside Union School District May 20 - 23, 2020







































# Parent Survey - What Should School Look Like?

May 20 - 23 Survey Results

### **Leona Valley**

Westside Union School District May 20 - 23, 2020







































## Parent Survey - What Should School Look Like?

May 20 - 23 Survey Results

### **Quartz Hill**

Westside Union School District May 20 - 23, 2020







































## Parent Survey - What Should School Look Like?

May 20 - 23 Survey Results

### Rancho Vista

Westside Union School District May 20 - 23, 2020







































# Parent Survey - What Should School Look Like?

May 20 - 23 Survey Results

# Sundown

Westside Union School District May 20 - 23, 2020







































# Parent Survey - What Should School Look Like?

May 20 - 23 Survey Results

# **Valley View**

Westside Union School District May 20 - 23, 2020