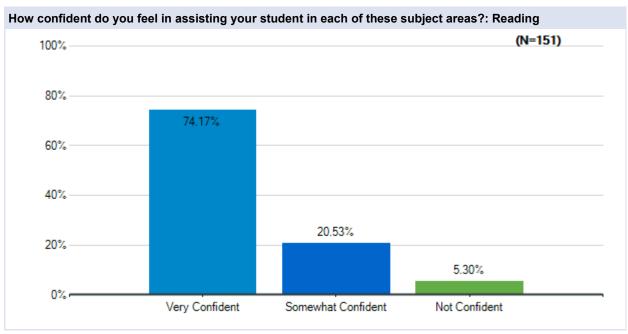

Westside Union School District May 20 - 23, 2020







































# Parent Survey - What Should School Look Like?

May 20 - 23 Survey Results

## **Esperanza**

Westside Union School District May 20 - 23, 2020







































# Parent Survey - What Should School Look Like?

May 20 - 23 Survey Results

## **Gregg Anderson**

Westside Union School District May 20 - 23, 2020







































# Parent Survey - What Should School Look Like?

May 20 - 23 Survey Results

## Hillview

Westside Union School District May 20 - 23, 2020







































# Parent Survey - What Should School Look Like?

May 20 - 23 Survey Results

## Joe Walker

Westside Union School District May 20 - 23, 2020







































# Parent Survey - What Should School Look Like?

May 20 - 23 Survey Results

### **Leona Valley**

Westside Union School District May 20 - 23, 2020







































## Parent Survey - What Should School Look Like?

May 20 - 23 Survey Results

### **Quartz Hill**

Westside Union School District May 20 - 23, 2020







































## Parent Survey - What Should School Look Like?

May 20 - 23 Survey Results

### Rancho Vista

Westside Union School District May 20 - 23, 2020







































# Parent Survey - What Should School Look Like?

May 20 - 23 Survey Results

# Sundown

Westside Union School District May 20 - 23, 2020







































# Parent Survey - What Should School Look Like?