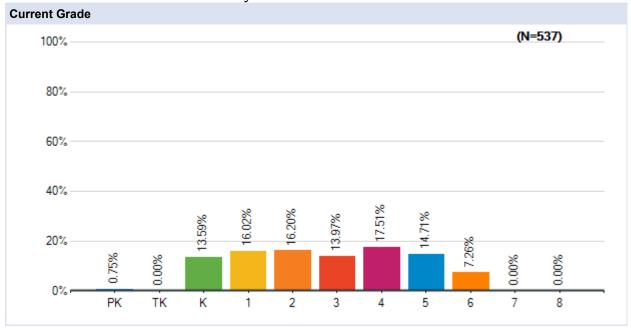

erde Hills**

Westside Union School District May 20 - 23, 2020







































# Parent Survey - What Should School Look Like?

May 20 - 23 Survey Results

### Cottonwood

Westside Union School District May 20 - 23, 2020







































# Parent Survey - What Should School Look Like?

May 20 - 23 Survey Results

### **Del Sur**

Westside Union School District May 20 - 23, 2020







































# Parent Survey - What Should School Look Like?

May 20 - 23 Survey Results

## **Esperanza**

Westside Union School District May 20 - 23, 2020







































# Parent Survey - What Should School Look Like?

May 20 - 23 Survey Results

## **Gregg Anderson**

Westside Union School District May 20 - 23, 2020







































# Parent Survey - What Should School Look Like?

May 20 - 23 Survey Results

## Hillview

Westside Union School District May 20 - 23, 2020







































# Parent Survey - What Should School Look Like?

May 20 - 23 Survey Results

## Joe Walker

Westside Union School District May 20 - 23, 2020







































# Parent Survey - What Should School Look Like?

May 20 - 23 Survey Results

### **Leona Valley**

Westside Union School District May 20 - 23, 2020







































## Parent Survey - What Should School Look Like?

May 20 - 23 Survey Results

### **Quartz Hill**

Westside Union School District May 20 - 23, 2020







































## Parent Survey - What Should S