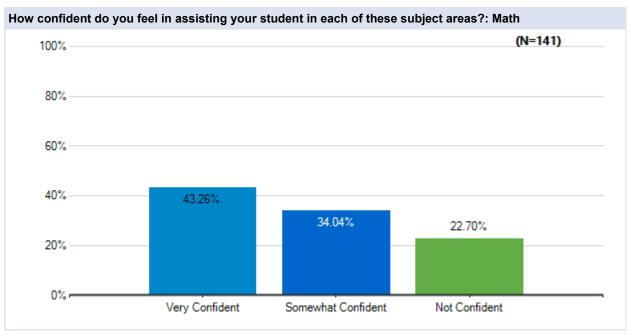

# Parent Survey - What Should School Look Like?

Survey Results

Westside Union School District May 20 - 23, 2020