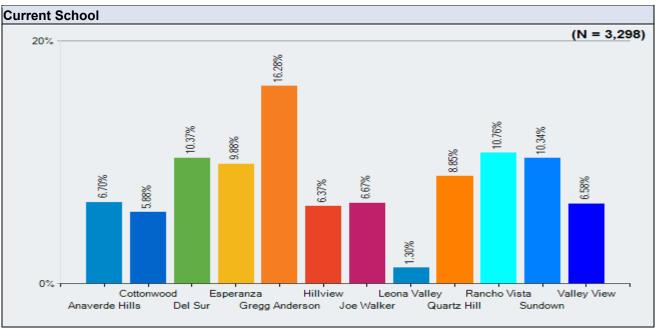

# Parent Survey - What Should School Look Like?

Survey Results

Westside Union School District May 20 - 23, 2020