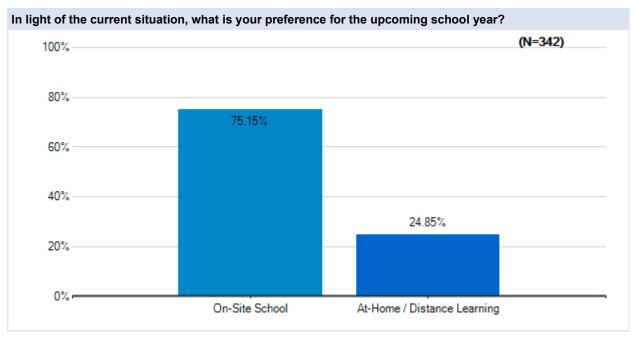

# Parent Survey - What Should School Look Like?

Survey Results

Westside Union School District May 20 - 23, 2020































# Parent Survey - What Should School Look Like?

May 20 - 23 Survey Results

### **Anaverde Hills**

Westside Union School District May 20 - 23, 2020







































# Parent Survey - What Should School Look Like?

May 20 - 23 Survey Results

### Cottonwood

Westside Union School District May 20 - 23, 2020







































# Parent Survey - What Should School Look Like?

May 20 - 23 Survey Results

### **Del Sur**

Westside Union School District May 20 - 23, 2020







































# Parent Survey - What Should School Look Like?

May 20 - 23 Survey Results

## **Esperanza**

Westside Union School District May 20 - 23, 2020







































# Parent Survey - What Should School Look Like?

May 20 - 23 Survey Results

## **Gregg Anderson**

Westside Union School District May 20 - 23, 2020







































# Parent Survey - What Should School Look Like?

May 20 - 23 Survey Results

## Hillview

Westside Union School District May 20 - 23, 2020







































# Parent Survey - What Should School Look Like?

May 20 - 23 Survey Results

## Joe Walker

Westside Union School District May 20 - 23, 2020







































# Parent Survey - What Should School Lo