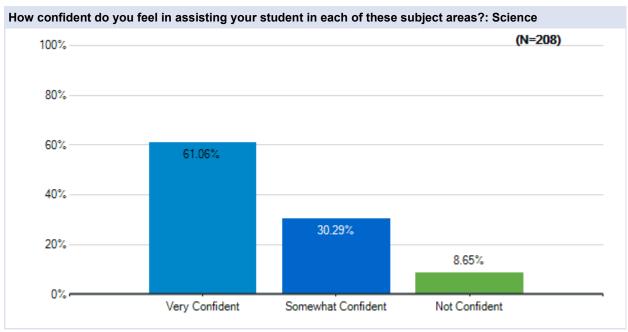

chool District May 20 - 23, 2020







































# Parent Survey - What Should School Look Like?

May 20 - 23 Survey Results

## Joe Walker

Westside Union School District May 20 - 23, 2020







































# Parent Survey - What Should School Look Like?

May 20 - 23 Survey Results

### **Leona Valley**

Westside Union School District May 20 - 23, 2020







































## Parent Survey - What Should School Look Like?

May 20 - 23 Survey Results

### **Quartz Hill**

Westside Union School District May 20 - 23, 2020







































## Parent Survey - What Should School Look Like?

May 20 - 23 Survey Results

### Rancho Vista

Westside Union School District May 20 - 23, 2020







































# Parent Survey - What Should School Look Like?

May 20 - 23 Survey Results

# Sundown

Westside Union School District May 20 - 23, 2020







































# Parent Survey - What Should School Look Like?

May 20 - 23 Survey Results

# **Valley View**

Westside Union School District May 20 - 23, 2020