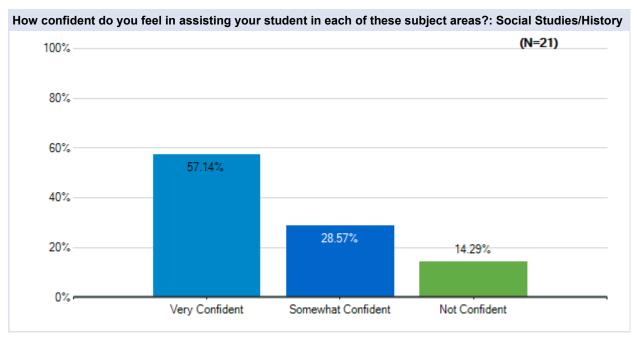

Union School District May 20 - 23, 2020







































# Parent Survey - What Should School Look Like?

May 20 - 23 Survey Results

## **Gregg Anderson**

Westside Union School District May 20 - 23, 2020







































# Parent Survey - What Should School Look Like?

May 20 - 23 Survey Results

## Hillview

Westside Union School District May 20 - 23, 2020







































# Parent Survey - What Should School Look Like?

May 20 - 23 Survey Results

## Joe Walker

Westside Union School District May 20 - 23, 2020







































# Parent Survey - What Should School Look Like?

May 20 - 23 Survey Results

### **Leona Valley**

Westside Union School District May 20 - 23, 2020







































## Parent Survey - What Should School Look Like?

May 20 - 23 Survey Results

### **Quartz Hill**

Westside Union School District May 20 - 23, 2020







































## Parent Survey - What Should School Look Like?

May 20 - 23 Survey Results

### Rancho Vista

Westside Union School District May 20 - 23, 2020







































# Parent Survey - What Should School Look Like?

May 20 - 23 Survey Results

# Sundown

Westside Union School District May 20 - 23, 2020







































# Parent Survey - What Should School Look Like?

May 20 - 23 Survey Results

# **Valley View**

Westside Union School District May 20 - 23, 2020