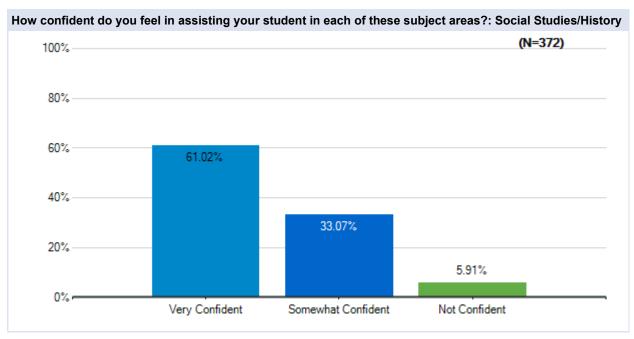

nion School District May 20 - 23, 2020







































# Parent Survey - What Should School Look Like?

May 20 - 23 Survey Results

### Cottonwood

Westside Union School District May 20 - 23, 2020







































# Parent Survey - What Should School Look Like?

May 20 - 23 Survey Results

### **Del Sur**

Westside Union School District May 20 - 23, 2020







































# Parent Survey - What Should School Look Like?

May 20 - 23 Survey Results

## **Esperanza**

Westside Union School District May 20 - 23, 2020







































# Parent Survey - What Should School Look Like?

May 20 - 23 Survey Results

## **Gregg Anderson**

Westside Union School District May 20 - 23, 2020







































# Parent Survey - What Should School Look Like?

May 20 - 23 Survey Results

## Hillview

Westside Union School District May 20 - 23, 2020







































# Parent Survey - What Should School Look Like?

May 20 - 23 Survey Results

## Joe Walker

Westside Union School District May 20 - 23, 2020







































# Parent Survey - What Should School Look Like?

May 20 - 23 Survey Results

### **Leona Valley**

Westside Union School District May 20 - 23, 2020







































## Parent Survey - What Should School Look Like?

May 20 - 23 Survey Results

### **Quartz Hill**

Westside Union School District May 20 - 23, 2020







































## Parent Survey - What Should School Look Like?

May 20