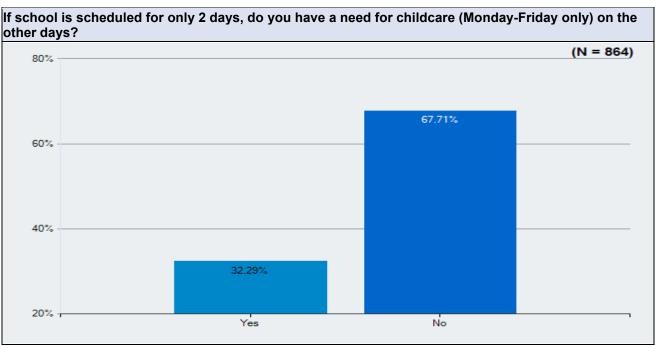

# Parent Survey - What Should School Look Like?

Survey Results

Westside Union School District May 20 - 23, 2020