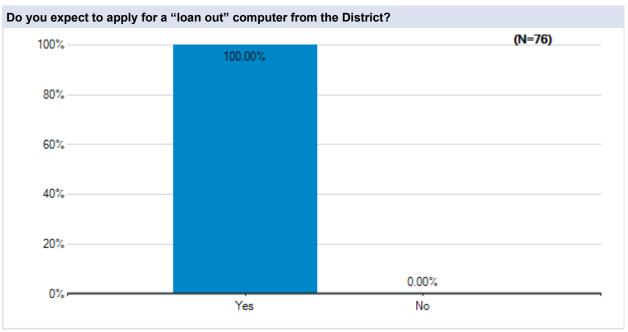

Union School District May 20 - 23, 2020































# Parent Survey - What Should School Look Like?

May 20 - 23 Survey Results

### **Anaverde Hills**

Westside Union School District May 20 - 23, 2020







































# Parent Survey - What Should School Look Like?

May 20 - 23 Survey Results

### Cottonwood

Westside Union School District May 20 - 23, 2020







































# Parent Survey - What Should School Look Like?

May 20 - 23 Survey Results

### **Del Sur**

Westside Union School District May 20 - 23, 2020







































# Parent Survey - What Should School Look Like?

May 20 - 23 Survey Results

## **Esperanza**

Westside Union School District May 20 - 23, 2020







































# Parent Survey - What Should School Look Like?

May 20 - 23 Survey Results

## **Gregg Anderson**

Westside Union School District May 20 - 23, 2020







































# Parent Survey - What Should School Look Like?

May 20 - 23 Survey Results

## Hillview

Westside Union School District May 20 - 23, 2020







































# Parent Survey - What Should School Look Like?

May 20 - 23 Survey Results

## Joe Walker

Westside Union School District May 20 - 23, 2020







































# Parent Survey - What Should School Look Like?

May 20 - 23 Survey Results

### **Leona Valley**

Westside Union School District May 20 - 23, 2020







































## Parent Survey - What Should School Look Like?

May 20 - 23