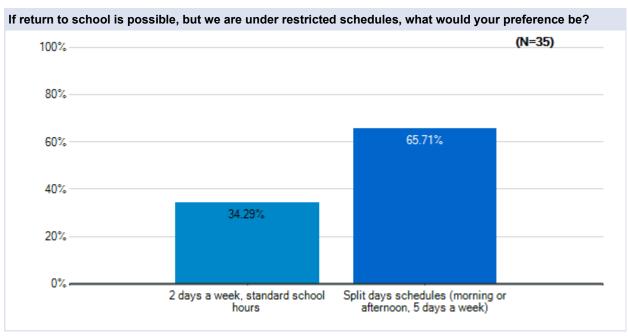

# Parent Survey - What Should School Look Like?

Survey Results

Westside Union School District May 20 - 23, 2020

# Parent Survey - What Should School Look Like?

May 20 - 23 Survey Results