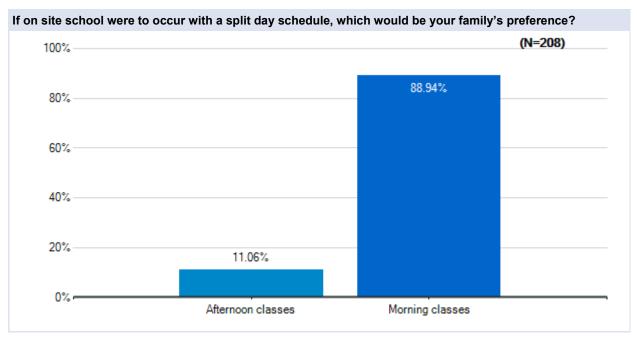

# Parent Survey - What Should School Look Like?

Survey Results

Westside Union School District May 20 - 23, 2020