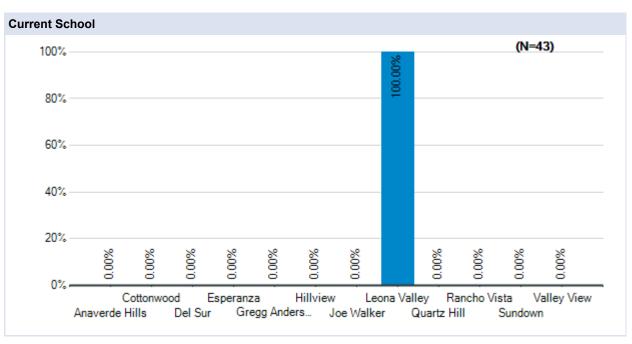

Esperanza**

Westside Union School District May 20 - 23, 2020







































# Parent Survey - What Should School Look Like?

May 20 - 23 Survey Results

## **Gregg Anderson**

Westside Union School District May 20 - 23, 2020







































# Parent Survey - What Should School Look Like?

May 20 - 23 Survey Results

## Hillview

Westside Union School District May 20 - 23, 2020







































# Parent Survey - What Should School Look Like?

May 20 - 23 Survey Results

## Joe Walker

Westside Union School District May 20 - 23, 2020







































# Parent Survey - What Should School Look Like?

May 20 - 23 Survey Results

### **Leona Valley**

Westside Union School District May 20 - 23, 2020







































## Parent Survey - What Should School Look Like?

May 20 - 23 Survey Results

### **Quartz Hill**

Westside Union School District May 20 - 23, 2020







































## Parent Survey - What Should School Look Like?

May 20 - 23 Survey Results

### Rancho Vista

Westside Union School District May 20 - 23, 2020







































# Parent Survey - What Should School Look Like?

May 20 - 23 Survey Results

# Sundown

Westside Union School District May 20 - 23, 2020







































# Parent Survey - What Should School Look Like?

May 20 - 23 Survey Results

# **Valley View**

Westside Union School District May 20 - 23, 2020