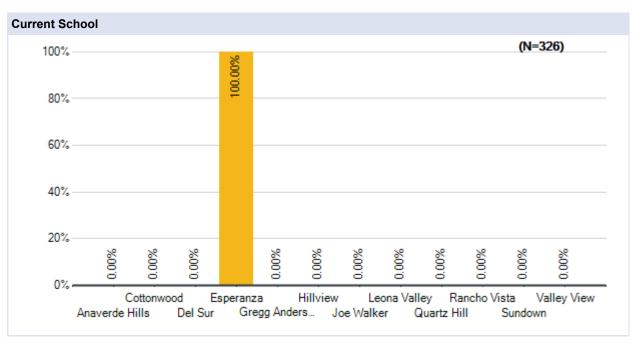

?

Survey Results

Westside Union School District May 20 - 23, 2020































# Parent Survey - What Should School Look Like?

May 20 - 23 Survey Results

### **Anaverde Hills**

Westside Union School District May 20 - 23, 2020







































# Parent Survey - What Should School Look Like?

May 20 - 23 Survey Results

### Cottonwood

Westside Union School District May 20 - 23, 2020







































# Parent Survey - What Should School Look Like?

May 20 - 23 Survey Results

### **Del Sur**

Westside Union School District May 20 - 23, 2020







































# Parent Survey - What Should School Look Like?

May 20 - 23 Survey Results

## **Esperanza**

Westside Union School District May 20 - 23, 2020







































# Parent Survey - What Should School Look Like?

May 20 - 23 Survey Results

## **Gregg Anderson**

Westside Union School District May 20 - 23, 2020







































# Parent Survey - What Should School Look Like?

May 20 - 23 Survey Results

## Hillview

Westside Union School District May 20 - 23, 2020







































# Parent Survey - What Should School Look Like?

May 20 - 23 Survey Results

## Joe Walker

Westside Union School District May 20 - 23, 2020







































# Parent Survey - What Should School Look Like?

May 20 - 23 Survey Results

### **Leona Valley**

Westside Union School District May 20 - 23, 2020







































## Parent Survey - What Should Sc