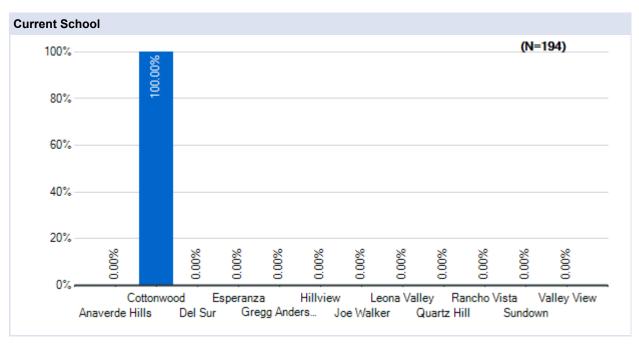

# Parent Survey - What Should School Look Like?

Survey Results

Westside Union School District May 20 - 23, 2020































# Parent Survey - What Should School Look Like?

May 20 - 23 Survey Results

### **Anaverde Hills**

Westside Union School District May 20 - 23, 2020







































# Parent Survey - What Should School Look Like?

May 20 - 23 Survey Results

### Cottonwood

Westside Union School District May 20 - 23, 2020







































# Parent Survey - What Should School Look Like?

May 20 - 23 Survey Results

### **Del Sur**

Westside Union School District May 20 - 23, 2020







































# Parent Survey - What Should School Look Like?

May 20 - 23 Survey Results

## **Esperanza**

Westside Union School District May 20 - 23, 2020







































# Parent Survey - What Should School Look Like?

May 20 - 23 Survey Results

## **Gregg Anderson**

Westside Union School District May 20 - 23, 2020







































# Parent Survey - What Should School Look Like?

May 20 - 23 Survey Results

## Hillview

Westside Union School District May 20 - 23, 2020







































# Parent Survey - What Should Schoo