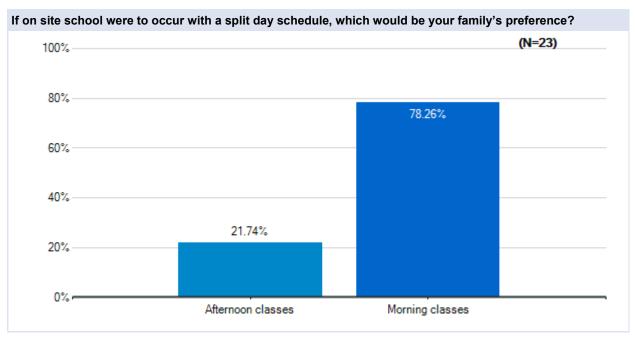

# Parent Survey - What Should School Look Like?

Survey Results

Westside Union School District May 20 - 23, 2020

# Parent Survey - What Should School Look Like?

May 20 - 23 Survey Results