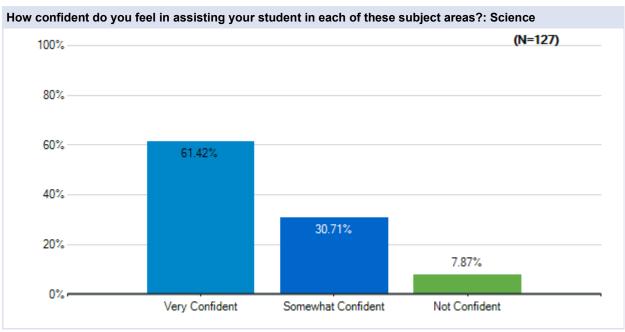

Union School District May 20 - 23, 2020







































## Parent Survey - What Should School Look Like?

May 20 - 23 Survey Results

### **Quartz Hill**

Westside Union School District May 20 - 23, 2020







































## Parent Survey - What Should School Look Like?

May 20 - 23 Survey Results

### Rancho Vista

Westside Union School District May 20 - 23, 2020







































# Parent Survey - What Should School Look Like?

May 20 - 23 Survey Results

# Sundown

Westside Union School District May 20 - 23, 2020







































# Parent Survey - What Should School Look Like?

May 20 - 23 Survey Results

# **Valley View**

Westside Union School District May 20 - 23, 2020