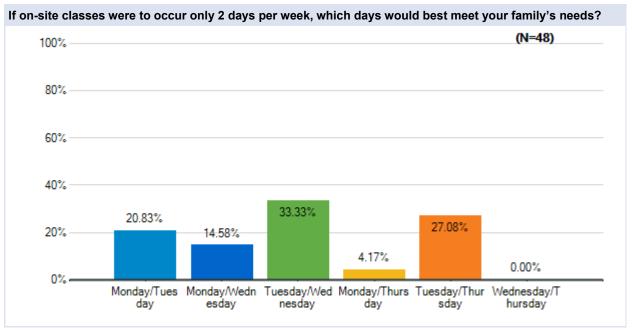

tonwood

Westside Union School District May 20 - 23, 2020







































# Parent Survey - What Should School Look Like?

May 20 - 23 Survey Results

### **Del Sur**

Westside Union School District May 20 - 23, 2020







































# Parent Survey - What Should School Look Like?

May 20 - 23 Survey Results

## **Esperanza**

Westside Union School District May 20 - 23, 2020







































# Parent Survey - What Should School Look Like?

May 20 - 23 Survey Results

## **Gregg Anderson**

Westside Union School District May 20 - 23, 2020







































# Parent Survey - What Should School Look Like?

May 20 - 23 Survey Results

## Hillview

Westside Union School District May 20 - 23, 2020







































# Parent Survey - What Should School Look Like?

May 20 - 23 Survey Results

## Joe Walker

Westside Union School District May 20 - 23, 2020







































# Parent Survey - What Should School Look Like?

May 20 - 23 Survey Results

### **Leona Valley**

Westside Union School District May 20 - 23, 2020







































## Parent Survey - What Should School Look Like?

May 20 - 23 Survey Results

### **Quartz Hill**

Westside Union School District May 20 - 23, 2020







































## Parent Survey - What Should School Look Like?

May 20 - 23 Survey Results

### Rancho Vista

Westside Union School District May 20 - 23, 2020







































# Parent Survey - What Should Scho