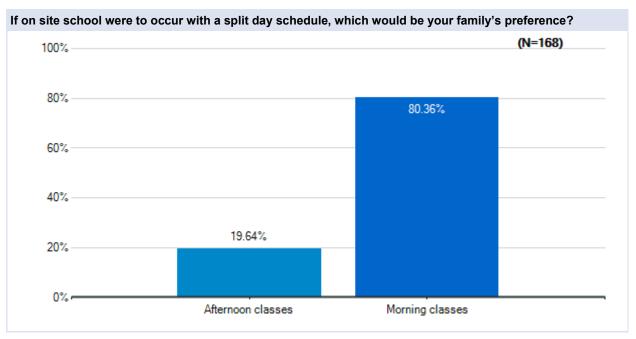

stside Union School District May 20 - 23, 2020







































# Parent Survey - What Should School Look Like?

May 20 - 23 Survey Results

## Joe Walker

Westside Union School District May 20 - 23, 2020







































# Parent Survey - What Should School Look Like?

May 20 - 23 Survey Results

### **Leona Valley**

Westside Union School District May 20 - 23, 2020







































## Parent Survey - What Should School Look Like?

May 20 - 23 Survey Results

### **Quartz Hill**

Westside Union School District May 20 - 23, 2020







































## Parent Survey - What Should School Look Like?

May 20 - 23 Survey Results

### Rancho Vista

Westside Union School District May 20 - 23, 2020







































# Parent Survey - What Should School Look Like?

May 20 - 23 Survey Results

# Sundown

Westside Union School District May 20 - 23, 2020







































# Parent Survey - What Should School Look Like?

May 20 - 23 Survey Results

# **Valley View**

Westside Union School District May 20 - 23, 2020