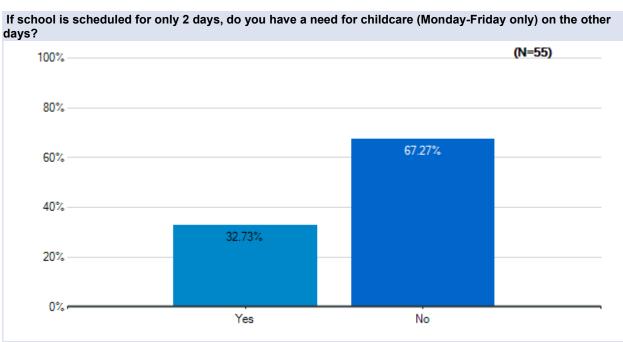

ley**

Westside Union School District May 20 - 23, 2020







































## Parent Survey - What Should School Look Like?

May 20 - 23 Survey Results

### **Quartz Hill**

Westside Union School District May 20 - 23, 2020







































## Parent Survey - What Should School Look Like?

May 20 - 23 Survey Results

### Rancho Vista

Westside Union School District May 20 - 23, 2020







































# Parent Survey - What Should School Look Like?

May 20 - 23 Survey Results

# Sundown

Westside Union School District May 20 - 23, 2020







































# Parent Survey - What Should School Look Like?

May 20 - 23 Survey Results

# **Valley View**

Westside Union School District May 20 - 23, 2020