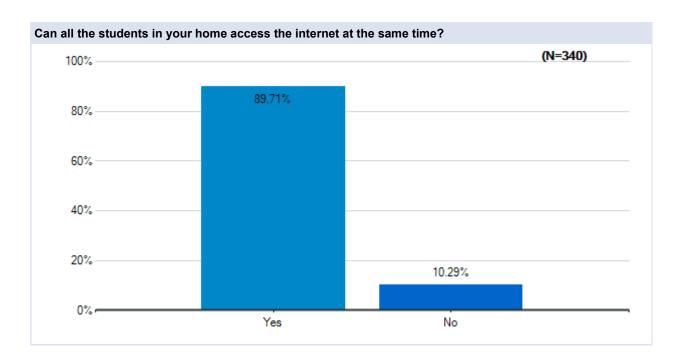

# Parent Survey - What Should School Look Like?

May 20 - 23 Survey Results

# **Valley View**

Westside Union School District May 20 - 23, 2020