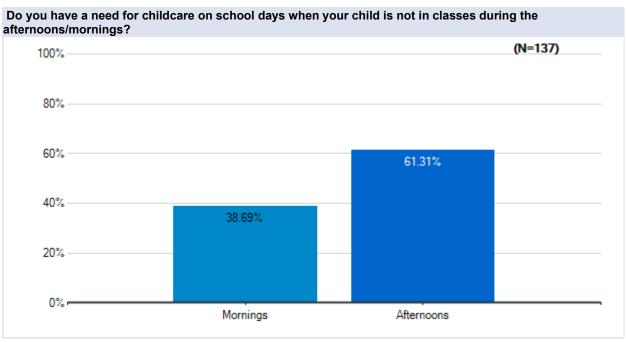

Westside Union School District May 20 - 23, 2020







































# Parent Survey - What Should School Look Like?

May 20 - 23 Survey Results

### **Leona Valley**

Westside Union School District May 20 - 23, 2020







































## Parent Survey - What Should School Look Like?

May 20 - 23 Survey Results

### **Quartz Hill**

Westside Union School District May 20 - 23, 2020







































## Parent Survey - What Should School Look Like?

May 20 - 23 Survey Results

### Rancho Vista

Westside Union School District May 20 - 23, 2020







































# Parent Survey - What Should School Look Like?

May 20 - 23 Survey Results

# Sundown

Westside Union School District May 20 - 23, 2020







































# Parent Survey - What Should School Look Like?

May 20 - 23 Survey Results

# **Valley View**

Westside Union School District May 20 - 23, 2020