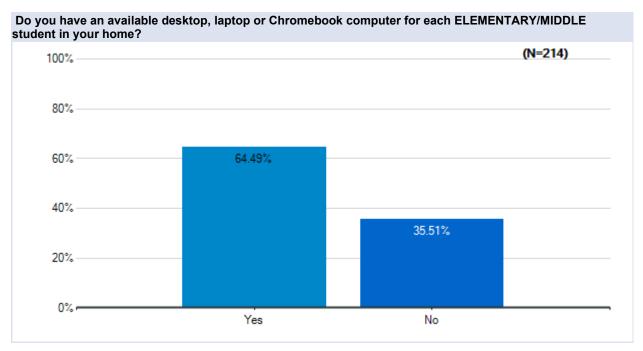

e Union School District May 20 - 23, 2020































# Parent Survey - What Should School Look Like?

May 20 - 23 Survey Results

### **Anaverde Hills**

Westside Union School District May 20 - 23, 2020







































# Parent Survey - What Should School Look Like?

May 20 - 23 Survey Results

### Cottonwood

Westside Union School District May 20 - 23, 2020







































# Parent Survey - What Should School Look Like?

May 20 - 23 Survey Results

### **Del Sur**

Westside Union School District May 20 - 23, 2020







































# Parent Survey - What Should School Look Like?

May 20 - 23 Survey Results

## **Esperanza**

Westside Union School District May 20 - 23, 2020







































# Parent Survey - What Should School Look Like?

May 20 - 23 Survey Results

## **Gregg Anderson**

Westside Union School District May 20 - 23, 2020







































# Parent Survey - What Should School Look Like?

May 20 - 23 Survey Results

## Hillview

Westside Union School District May 20 - 23, 2020







































# Parent Survey - What Should School Look Like?

May 20 - 23 Survey Results

## Joe Walker

Westside Union School District May 20 - 23, 2020







































# Parent Survey - What Should School Look Like?

May 20 - 23 Survey Results

### **Leona Valley**

Westside Union School District May 20 - 23, 2020







































## Parent Survey - What Should School Look Like?

May 20 -