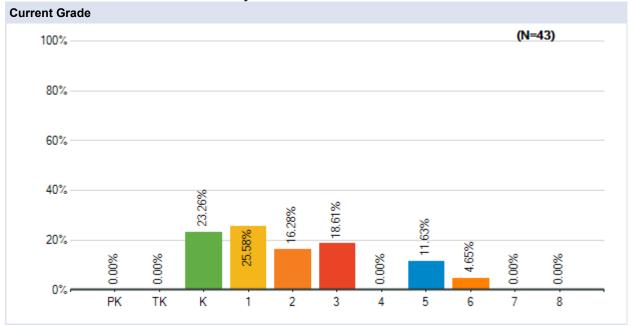

**Esperanza**

Westside Union School District May 20 - 23, 2020







































# Parent Survey - What Should School Look Like?

May 20 - 23 Survey Results

## **Gregg Anderson**

Westside Union School District May 20 - 23, 2020







































# Parent Survey - What Should School Look Like?

May 20 - 23 Survey Results

## Hillview

Westside Union School District May 20 - 23, 2020







































# Parent Survey - What Should School Look Like?

May 20 - 23 Survey Results

## Joe Walker

Westside Union School District May 20 - 23, 2020







































# Parent Survey - What Should School Look Like?

May 20 - 23 Survey Results

### **Leona Valley**

Westside Union School District May 20 - 23, 2020







































## Parent Survey - What Should School Look Like?

May 20 - 23 Survey Results

### **Quartz Hill**

Westside Union School District May 20 - 23, 2020







































## Parent Survey - What Should School Look Like?

May 20 - 23 Survey Results

### Rancho Vista

Westside Union School District May 20 - 23, 2020







































# Parent Survey - What Should School Look Like?

May 20 - 23 Survey Results

# Sundown

Westside Union School District May 20 - 23, 2020







































# Parent Survey - What Should School Look Like?

May 20 - 23 Survey Results

# **Valley View**

Westside Union School District May 20 - 23, 2020