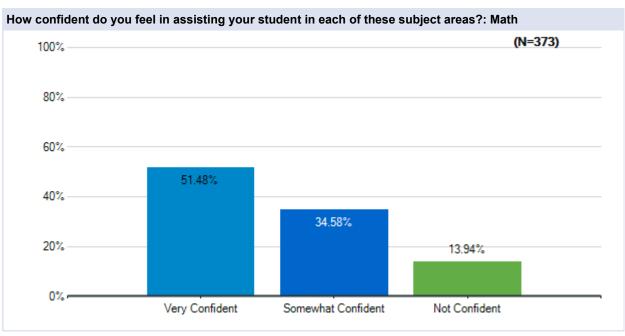

Union School District May 20 - 23, 2020







































# Parent Survey - What Should School Look Like?

May 20 - 23 Survey Results

### Cottonwood

Westside Union School District May 20 - 23, 2020







































# Parent Survey - What Should School Look Like?

May 20 - 23 Survey Results

### **Del Sur**

Westside Union School District May 20 - 23, 2020







































# Parent Survey - What Should School Look Like?

May 20 - 23 Survey Results

## **Esperanza**

Westside Union School District May 20 - 23, 2020







































# Parent Survey - What Should School Look Like?

May 20 - 23 Survey Results

## **Gregg Anderson**

Westside Union School District May 20 - 23, 2020







































# Parent Survey - What Should School Look Like?

May 20 - 23 Survey Results

## Hillview

Westside Union School District May 20 - 23, 2020







































# Parent Survey - What Should School Look Like?

May 20 - 23 Survey Results

## Joe Walker

Westside Union School District May 20 - 23, 2020







































# Parent Survey - What Should School Look Like?

May 20 - 23 Survey Results

### **Leona Valley**

Westside Union School District May 20 - 23, 2020







































## Parent Survey - What Should School Look Like?

May 20 - 23 Survey Results

### **Quartz Hill**

Westside Union School District May 20 - 23, 2020







































## Parent Survey - What Should School Look Like?

May