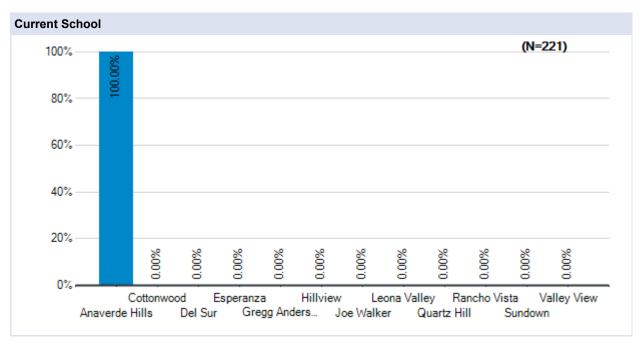

# Parent Survey - What Should School Look Like?

Survey Results

Westside Union School District May 20 - 23, 2020































# Parent Survey - What Should School Look Like?

May 20 - 23 Survey Results

### **Anaverde Hills**

Westside Union School District May 20 - 23, 2020







































# Parent Survey - What Should School Look Like?

May 20 - 23 Survey Results

### Cottonwood

Westside Union School District May 20 - 23, 2020







































# Parent Survey - What Should School Look Like?

May 20 - 23 Survey Results

### **Del Sur**

Westside Union School District May 20 - 23, 2020







































# Parent Survey - What Should School Look Like?

May 20 - 23 Survey Results

## **Esperanza**

Westside Union School District May 20 - 23, 2020







































# Parent Survey - What Should School Look Like?

May 20 - 23 Survey Results

## **Gregg Anderson**

Westside Union School District May 20 - 23, 2020







































# Parent Survey - What Should Sc