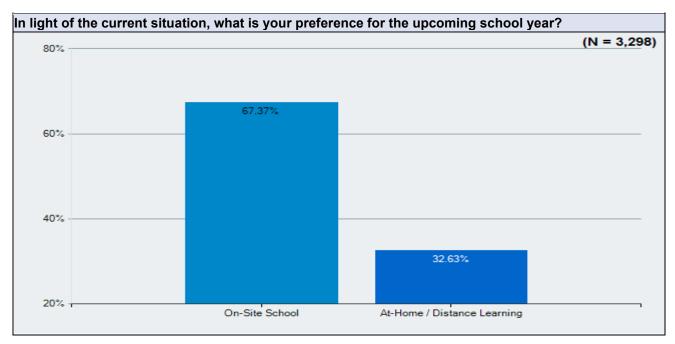

# Parent Survey - What Should School Look Like?

Survey Results

Westside Union School District May 20 - 23, 2020