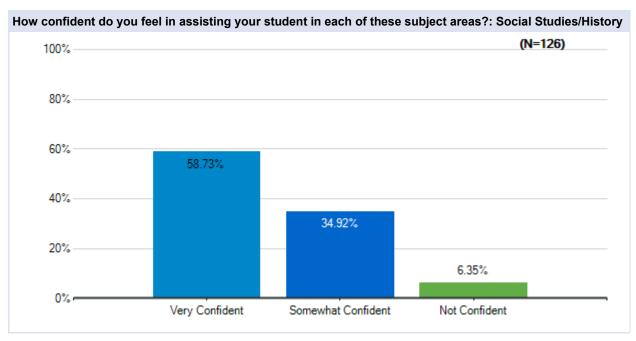

e Union School District May 20 - 23, 2020







































## Parent Survey - What Should School Look Like?

May 20 - 23 Survey Results

### **Quartz Hill**

Westside Union School District May 20 - 23, 2020







































## Parent Survey - What Should School Look Like?

May 20 - 23 Survey Results

### Rancho Vista

Westside Union School District May 20 - 23, 2020







































# Parent Survey - What Should School Look Like?

May 20 - 23 Survey Results

# Sundown

Westside Union School District May 20 - 23, 2020







































# Parent Survey - What Should School Look Like?

May 20 - 23 Survey Results

# **Valley View**

Westside Union School District May 20 - 23, 2020