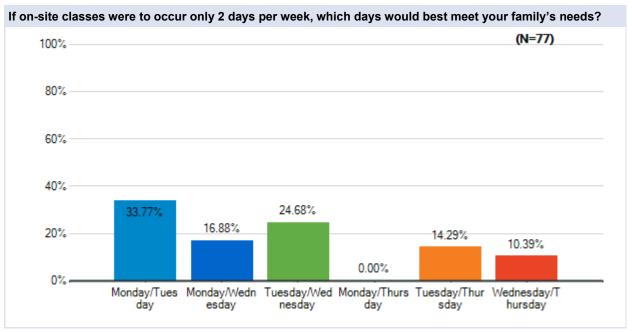

Westside Union School District May 20 - 23, 2020







































# Parent Survey - What Should School Look Like?

May 20 - 23 Survey Results

## Joe Walker

Westside Union School District May 20 - 23, 2020







































# Parent Survey - What Should School Look Like?

May 20 - 23 Survey Results

### **Leona Valley**

Westside Union School District May 20 - 23, 2020







































## Parent Survey - What Should School Look Like?

May 20 - 23 Survey Results

### **Quartz Hill**

Westside Union School District May 20 - 23, 2020







































## Parent Survey - What Should School Look Like?

May 20 - 23 Survey Results

### Rancho Vista

Westside Union School District May 20 - 23, 2020







































# Parent Survey - What Should School Look Like?

May 20 - 23 Survey Results

# Sundown

Westside Union School District May 20 - 23, 2020







































# Parent Survey - What Should School Look Like?

May 20 - 23 Survey Results

# **Valley View**

Westside Union School District May 20 - 23, 2020