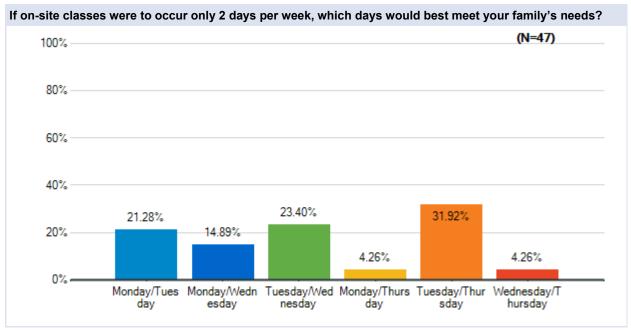

# Parent Survey - What Should School Look Like?

Survey Results

Westside Union School District May 20 - 23, 2020































# Parent Survey - What Should School Look Like?

May 20 - 23 Survey Results

### **Anaverde Hills**

Westside Union School District May 20 - 23, 2020







































# Parent Survey - What Should School Look Like?

May 20 - 23 Survey Results

### Cottonwood

Westside Union School District May 20 - 23, 2020







































# Parent Survey - What Should School Look Like?

May 20 - 23 Survey Results

### **Del Sur**

Westside Union School District May 20 - 23, 2020







































# Parent Survey - What Should School Look Like?

May 20 - 23 Survey Results

## **Esperanza**

Westside Union School District May 20 - 23, 2020







































# Parent Survey - What Should School Look Like?

May 20 - 23 Survey Results

## **Gregg Anderson**

Westside Union School District May 20 - 23, 2020







































# Parent Survey - What Should School L