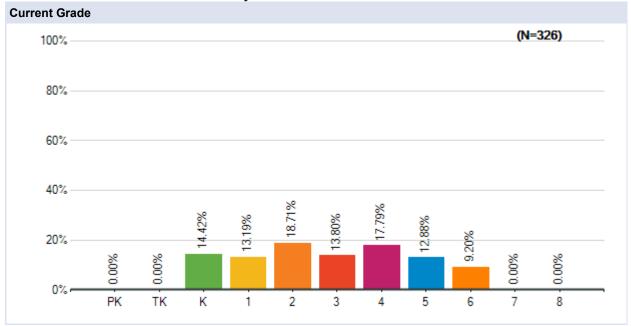

ke?

Survey Results

Westside Union School District May 20 - 23, 2020































# Parent Survey - What Should School Look Like?

May 20 - 23 Survey Results

### **Anaverde Hills**

Westside Union School District May 20 - 23, 2020







































# Parent Survey - What Should School Look Like?

May 20 - 23 Survey Results

### Cottonwood

Westside Union School District May 20 - 23, 2020







































# Parent Survey - What Should School Look Like?

May 20 - 23 Survey Results

### **Del Sur**

Westside Union School District May 20 - 23, 2020







































# Parent Survey - What Should School Look Like?

May 20 - 23 Survey Results

## **Esperanza**

Westside Union School District May 20 - 23, 2020







































# Parent Survey - What Should School Look Like?

May 20 - 23 Survey Results

## **Gregg Anderson**

Westside Union School District May 20 - 23, 2020







































# Parent Survey - What Should School Look Like?

May 20 - 23 Survey Results

## Hillview

Westside Union School District May 20 - 23, 2020







































# Parent Survey - What Should School Look Like?

May 20 - 23 Survey Results

## Joe Walker

Westside Union School District May 20 - 23, 2020







































# Parent Survey - What Should School Look Like?

May 20 - 23 Survey Results

### **Leona Valley**

Westside Union School District May 20 - 23, 2020







































## Parent Survey - What Should