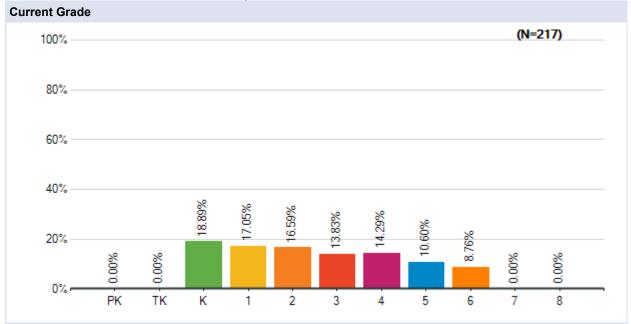

# Parent Survey - What Should School Look Like?

May 20 - 23 Survey Results

# **Valley View**

Westside Union School District May 20 - 23, 2020