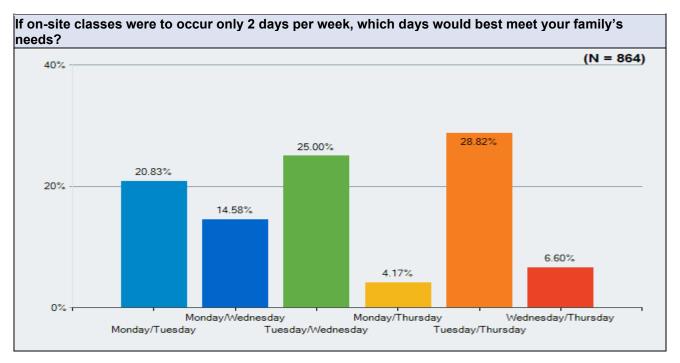

# Parent Survey - What Should School Look Like?

Survey Results

Westside Union School District May 20 - 23, 2020