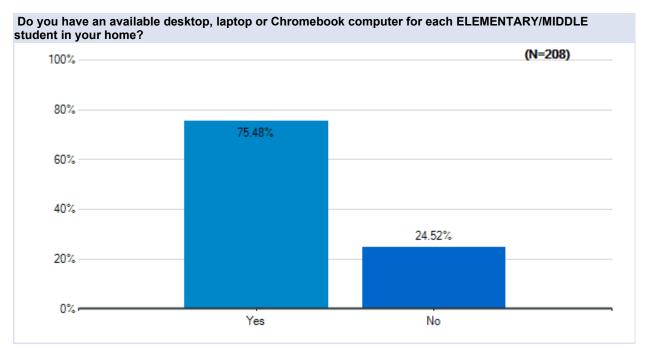

ool District May 20 - 23, 2020







































# Parent Survey - What Should School Look Like?

May 20 - 23 Survey Results

## Joe Walker

Westside Union School District May 20 - 23, 2020







































# Parent Survey - What Should School Look Like?

May 20 - 23 Survey Results

### **Leona Valley**

Westside Union School District May 20 - 23, 2020







































## Parent Survey - What Should School Look Like?

May 20 - 23 Survey Results

### **Quartz Hill**

Westside Union School District May 20 - 23, 2020







































## Parent Survey - What Should School Look Like?

May 20 - 23 Survey Results

### Rancho Vista

Westside Union School District May 20 - 23, 2020







































# Parent Survey - What Should School Look Like?

May 20 - 23 Survey Results

# Sundown

Westside Union School District May 20 - 23, 2020







































# Parent Survey - What Should School Look Like?

May 20 - 23 Survey Results

# **Valley View**

Westside Union School District May 20 - 23, 2020