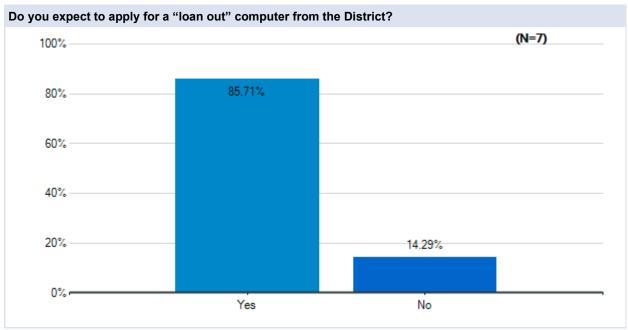

School District May 20 - 23, 2020







































# Parent Survey - What Should School Look Like?

May 20 - 23 Survey Results

## **Gregg Anderson**

Westside Union School District May 20 - 23, 2020







































# Parent Survey - What Should School Look Like?

May 20 - 23 Survey Results

## Hillview

Westside Union School District May 20 - 23, 2020







































# Parent Survey - What Should School Look Like?

May 20 - 23 Survey Results

## Joe Walker

Westside Union School District May 20 - 23, 2020







































# Parent Survey - What Should School Look Like?

May 20 - 23 Survey Results

### **Leona Valley**

Westside Union School District May 20 - 23, 2020







































## Parent Survey - What Should School Look Like?

May 20 - 23 Survey Results

### **Quartz Hill**

Westside Union School District May 20 - 23, 2020







































## Parent Survey - What Should School Look Like?

May 20 - 23 Survey Results

### Rancho Vista

Westside Union School District May 20 - 23, 2020







































# Parent Survey - What Should School Look Like?

May 20 - 23 Survey Results

# Sundown

Westside Union School District May 20 - 23, 2020







































# Parent Survey - What Should School Look Like?

May 20 - 23 Survey Results

# **Valley View**

Westside Union School District May 20 - 23, 2020