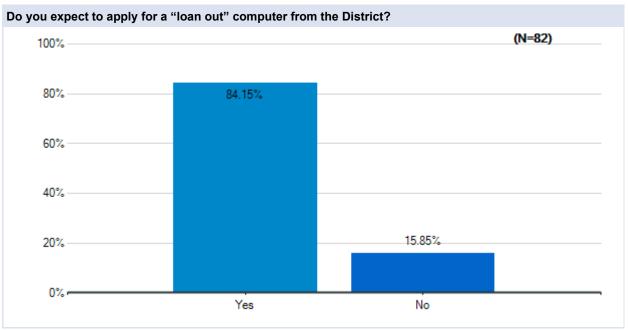

chool District May 20 - 23, 2020







































# Parent Survey - What Should School Look Like?

May 20 - 23 Survey Results

### Cottonwood

Westside Union School District May 20 - 23, 2020







































# Parent Survey - What Should School Look Like?

May 20 - 23 Survey Results

### **Del Sur**

Westside Union School District May 20 - 23, 2020







































# Parent Survey - What Should School Look Like?

May 20 - 23 Survey Results

## **Esperanza**

Westside Union School District May 20 - 23, 2020







































# Parent Survey - What Should School Look Like?

May 20 - 23 Survey Results

## **Gregg Anderson**

Westside Union School District May 20 - 23, 2020







































# Parent Survey - What Should School Look Like?

May 20 - 23 Survey Results

## Hillview

Westside Union School District May 20 - 23, 2020







































# Parent Survey - What Should School Look Like?

May 20 - 23 Survey Results

## Joe Walker

Westside Union School District May 20 - 23, 2020







































# Parent Survey - What Should School Look Like?

May 20 - 23 Survey Results

### **Leona Valley**

Westside Union School District May 20 - 23, 2020







































## Parent Survey - What Should School Look Like?

May 20 - 23 Survey Results

### **Quartz Hill**

Westside Union School District May 20 - 23, 2020







































## Parent Survey - What Should School Look Like?

May 20 - 23