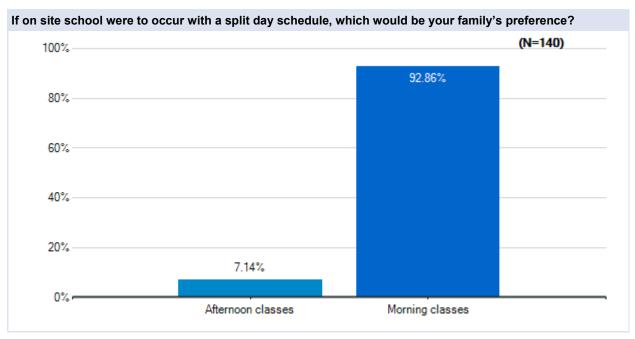

# Parent Survey - What Should School Look Like?

Survey Results

Westside Union School District May 20 - 23, 2020