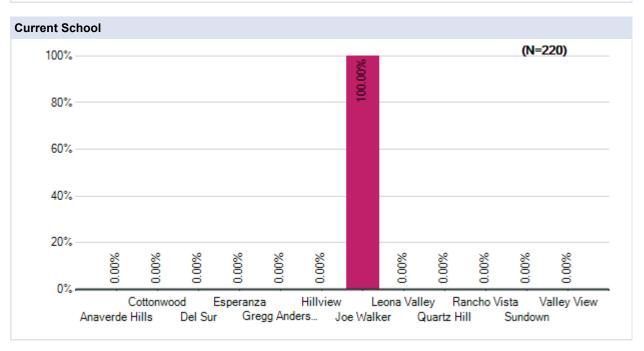

### **Del Sur**

Westside Union School District May 20 - 23, 2020







































# Parent Survey - What Should School Look Like?

May 20 - 23 Survey Results

## **Esperanza**

Westside Union School District May 20 - 23, 2020







































# Parent Survey - What Should School Look Like?

May 20 - 23 Survey Results

## **Gregg Anderson**

Westside Union School District May 20 - 23, 2020







































# Parent Survey - What Should School Look Like?

May 20 - 23 Survey Results

## Hillview

Westside Union School District May 20 - 23, 2020







































# Parent Survey - What Should School Look Like?

May 20 - 23 Survey Results

## Joe Walker

Westside Union School District May 20 - 23, 2020







































# Parent Survey - What Should School Look Like?

May 20 - 23 Survey Results

### **Leona Valley**

Westside Union School District May 20 - 23, 2020







































## Parent Survey - What Should School Look Like?

May 20 - 23 Survey Results

### **Quartz Hill**

Westside Union School District May 20 - 23, 2020







































## Parent Survey - What Should School Look Like?

May 20 - 23 Survey Results

### Rancho Vista

Westside Union School District May 20 - 23, 2020







































# Parent Survey - What Should School Look Like?

May 20 - 23 Survey Results

# Sundown

Westside Union School District May 20 - 23, 2020







































# Parent Survey - What Should Sc