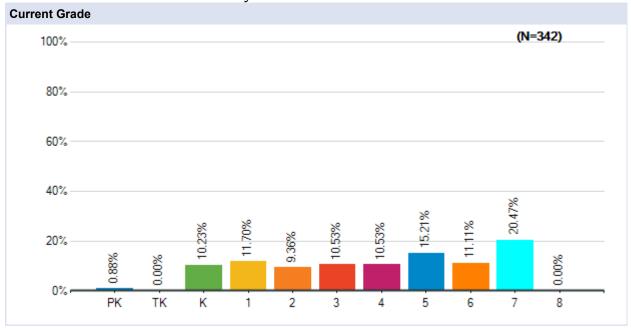

# Parent Survey - What Should School Look Like?

Survey Results

Westside Union School District May 20 - 23, 2020































# Parent Survey - What Should School Look Like?

May 20 - 23 Survey Results

### **Anaverde Hills**

Westside Union School District May 20 - 23, 2020







































# Parent Survey - What Should School Look Like?

May 20 - 23 Survey Results

### Cottonwood

Westside Union School District May 20 - 23, 2020







































# Parent Survey - What Should School Look Like?

May 20 - 23 Survey Results

### **Del Sur**

Westside Union School District May 20 - 23, 2020







































# Parent Survey - What Should School Look Like?

May 20 - 23 Survey Results

## **Esperanza**

Westside Union School District May 20 - 23, 2020







































# Parent Survey - What Should School Look Like?

May 20 - 23 Survey Results

## **Gregg Anderson**

Westside Union School District May 20 - 23, 2020







































# Parent Survey - What Should School Look Like?

May 20 - 23 Survey Results

## Hillview

Westside Union School District May 20 - 23, 2020







































# Parent Survey - What Should School Look Like?

May 20 - 23 Survey Results

## Joe Walker

Westside Union School District May 20 - 23, 2020







































# Parent Survey - What Should Schoo