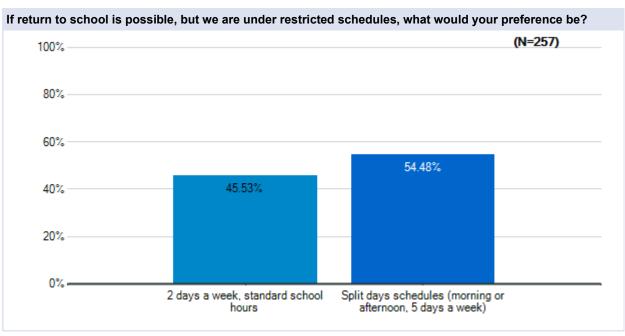

# Parent Survey - What Should School Look Like?

Survey Results

Westside Union School District May 20 - 23, 2020































# Parent Survey - What Should School Look Like?

May 20 - 23 Survey Results

### **Anaverde Hills**

Westside Union School District May 20 - 23, 2020







































# Parent Survey - What Should School Look Like?

May 20 - 23 Survey Results

### Cottonwood

Westside Union School District May 20 - 23, 2020







































# Parent Survey - What Should School Look Like?

May 20 - 23 Survey Results

### **Del Sur**

Westside Union School District May 20 - 23, 2020







































# Parent Survey - What Should School Look Like?

May 20 - 23 Survey Results

## **Esperanza**

Westside Union School District May 20 - 23, 2020







































# Parent Survey - What Should School Look Like?

May 20 - 23 Survey Results

## **Gregg Anderson**

Westside Union School District May 20 - 23, 2020







































# Parent Survey - What Should School Look Like?

May 20 - 23 Survey Results

## Hillview

Westside Union School District May 20 - 23, 2020







































# Parent Survey - What Should School Look Like?

May 20 - 23 Survey Results

## Joe Walker

Westside Union School District May 20 - 23, 2020







































# Parent Survey - What Should School Look