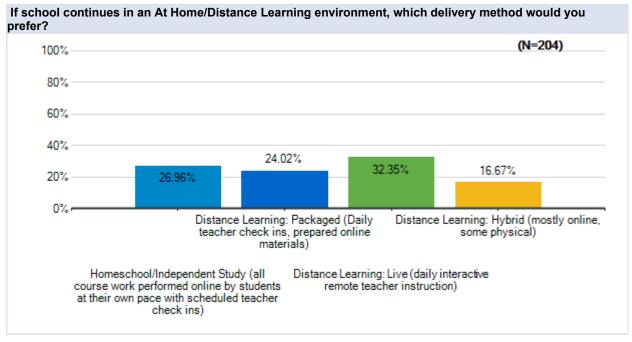

stside Union School District May 20 - 23, 2020







































# Parent Survey - What Should School Look Like?

May 20 - 23 Survey Results

### **Leona Valley**

Westside Union School District May 20 - 23, 2020







































## Parent Survey - What Should School Look Like?

May 20 - 23 Survey Results

### **Quartz Hill**

Westside Union School District May 20 - 23, 2020







































## Parent Survey - What Should School Look Like?

May 20 - 23 Survey Results

### Rancho Vista

Westside Union School District May 20 - 23, 2020







































# Parent Survey - What Should School Look Like?

May 20 - 23 Survey Results

# Sundown

Westside Union School District May 20 - 23, 2020







































# Parent Survey - What Should School Look Like?

May 20 - 23 Survey Results

# **Valley View**

Westside Union School District May 20 - 23, 2020