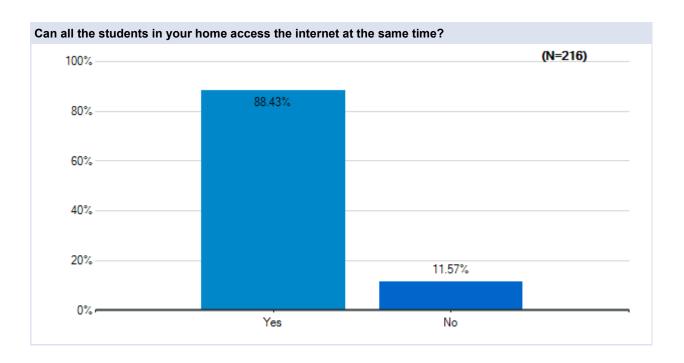

School District May 20 - 23, 2020







































## Parent Survey - What Should School Look Like?

May 20 - 23 Survey Results

### **Quartz Hill**

Westside Union School District May 20 - 23, 2020







































## Parent Survey - What Should School Look Like?

May 20 - 23 Survey Results

### Rancho Vista

Westside Union School District May 20 - 23, 2020







































# Parent Survey - What Should School Look Like?

May 20 - 23 Survey Results

# Sundown

Westside Union School District May 20 - 23, 2020







































# Parent Survey - What Should School Look Like?

May 20 - 23 Survey Results

# **Valley View**

Westside Union School District May 20 - 23, 2020