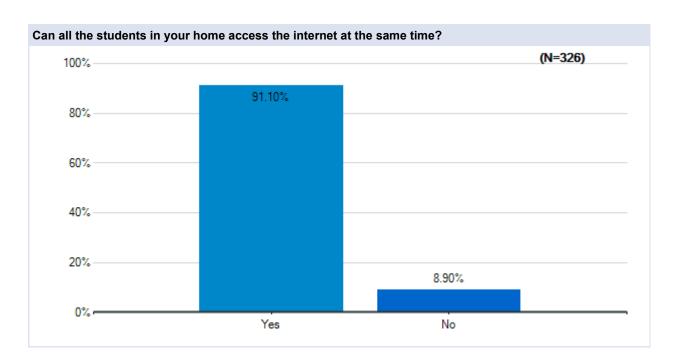

ion School District May 20 - 23, 2020































# Parent Survey - What Should School Look Like?

May 20 - 23 Survey Results

### **Anaverde Hills**

Westside Union School District May 20 - 23, 2020







































# Parent Survey - What Should School Look Like?

May 20 - 23 Survey Results

### Cottonwood

Westside Union School District May 20 - 23, 2020







































# Parent Survey - What Should School Look Like?

May 20 - 23 Survey Results

### **Del Sur**

Westside Union School District May 20 - 23, 2020







































# Parent Survey - What Should School Look Like?

May 20 - 23 Survey Results

## **Esperanza**

Westside Union School District May 20 - 23, 2020







































# Parent Survey - What Should School Look Like?

May 20 - 23 Survey Results

## **Gregg Anderson**

Westside Union School District May 20 - 23, 2020







































# Parent Survey - What Should School Look Like?

May 20 - 23 Survey Results

## Hillview

Westside Union School District May 20 - 23, 2020







































# Parent Survey - What Should School Look Like?

May 20 - 23 Survey Results

## Joe Walker

Westside Union School District May 20 - 23, 2020







































# Parent Survey - What Should School Look Like?

May 20 - 23 Survey Results

### **Leona Valley**

Westside Union School District May 20 - 23, 2020







































## Parent Survey - What Should School Look Like?

May 20 - 23 S