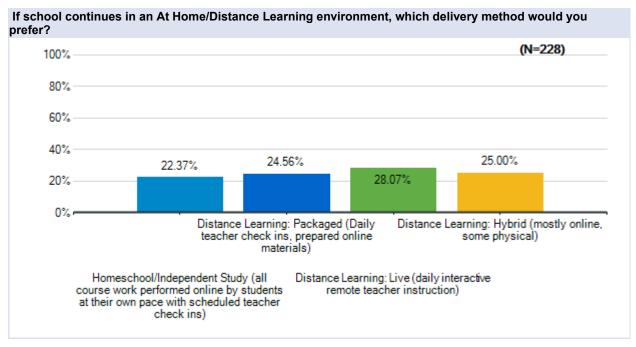

# Parent Survey - What Should School Look Like?

Survey Results

Westside Union School District May 20 - 23, 2020