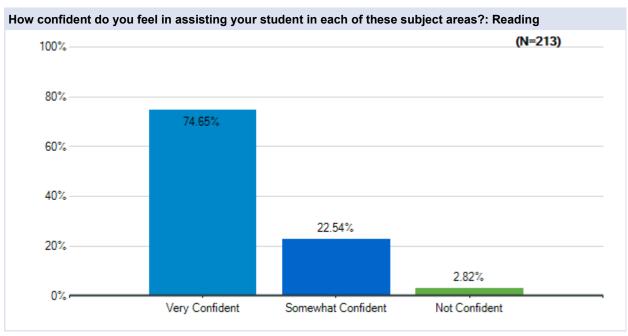

s

Westside Union School District May 20 - 23, 2020































# Parent Survey - What Should School Look Like?

May 20 - 23 Survey Results

### **Anaverde Hills**

Westside Union School District May 20 - 23, 2020







































# Parent Survey - What Should School Look Like?

May 20 - 23 Survey Results

### Cottonwood

Westside Union School District May 20 - 23, 2020







































# Parent Survey - What Should School Look Like?

May 20 - 23 Survey Results

### **Del Sur**

Westside Union School District May 20 - 23, 2020







































# Parent Survey - What Should School Look Like?

May 20 - 23 Survey Results

## **Esperanza**

Westside Union School District May 20 - 23, 2020







































# Parent Survey - What Should School Look Like?

May 20 - 23 Survey Results

## **Gregg Anderson**

Westside Union School District May 20 - 23, 2020







































# Parent Survey - What Should School Look Like?

May 20 - 23 Survey Results

## Hillview

Westside Union School District May 20 - 23, 2020







































# Parent Survey - What Should School Look Like?

May 20 - 23 Survey Results

## Joe Walker

Westside Union School District May 20 - 23, 2020







































# Parent Survey - What Should School Look Like?

May 20 - 23 Survey Results

### **Leona Valley**

Westside Union School District May 20 - 23, 2020







































## Parent Survey - What Should School Look Like?