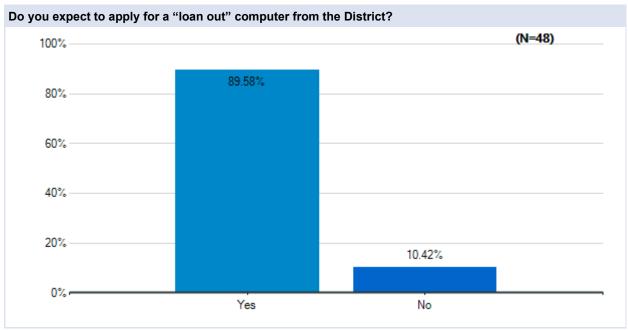

chool District May 20 - 23, 2020







































# Parent Survey - What Should School Look Like?

May 20 - 23 Survey Results

### **Leona Valley**

Westside Union School District May 20 - 23, 2020







































## Parent Survey - What Should School Look Like?

May 20 - 23 Survey Results

### **Quartz Hill**

Westside Union School District May 20 - 23, 2020







































## Parent Survey - What Should School Look Like?

May 20 - 23 Survey Results

### Rancho Vista

Westside Union School District May 20 - 23, 2020







































# Parent Survey - What Should School Look Like?

May 20 - 23 Survey Results

# Sundown

Westside Union School District May 20 - 23, 2020







































# Parent Survey - What Should School Look Like?

May 20 - 23 Survey Results

# **Valley View**

Westside Union School District May 20 - 23, 2020