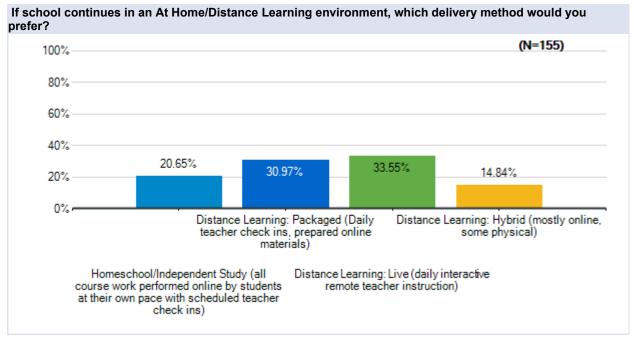

# Parent Survey - What Should School Look Like?

Survey Results

Westside Union School District May 20 - 23, 2020































# Parent Survey - What Should School Look Like?

May 20 - 23 Survey Results

### **Anaverde Hills**

Westside Union School District May 20 - 23, 2020







































# Parent Survey - What Should School Look Like?

May 20 - 23 Survey Results

### Cottonwood

Westside Union School District May 20 - 23, 2020







































# Parent Survey - What Should School Look Like?

May 20 - 23 Survey Results

### **Del Sur**

Westside Union School District May 20 - 23, 2020







































# Parent Survey - What Should School Look Like?

May 20 - 23 Survey Results

## **Esperanza**

Westside Union School District May 20 - 23, 2020







































# Parent Survey - What Should School Look Like?

May 20 - 23 Survey Results

## **Gregg Anderson**

Westside Union School District May 20 - 23, 2020







































# Parent Survey - What Should School Look Like