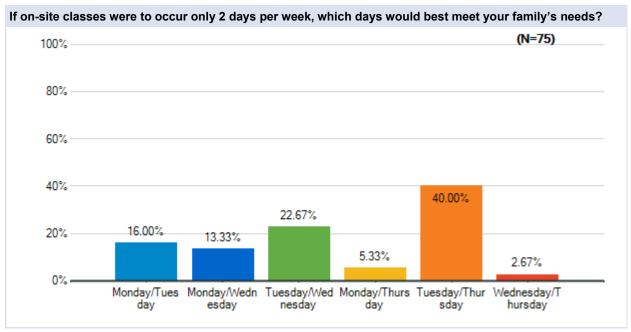

# Parent Survey - What Should School Look Like?

Survey Results

Westside Union School District May 20 - 23, 2020