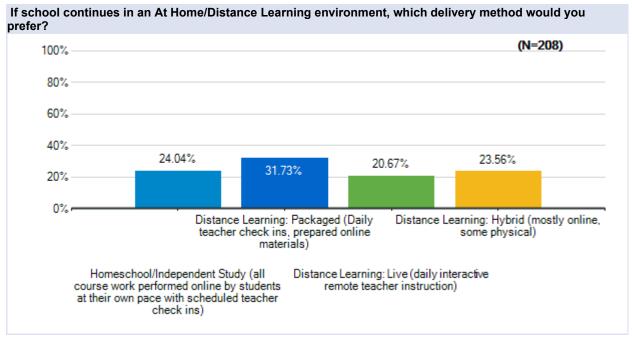

# Parent Survey - What Should School Look Like?

Survey Results

Westside Union School District May 20 - 23, 2020