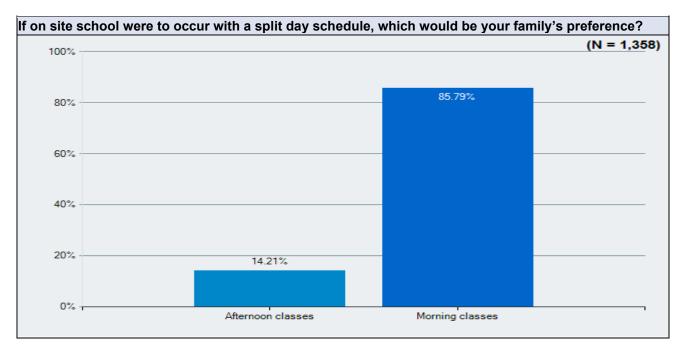

# Parent Survey - What Should School Look Like?

Survey Results

Westside Union School District May 20 - 23, 2020