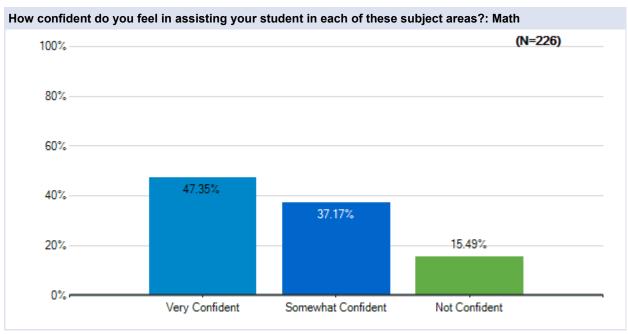

# Parent Survey - What Should School Look Like?

Survey Results

Westside Union School District May 20 - 23, 2020































# Parent Survey - What Should School Look Like?

May 20 - 23 Survey Results

### **Anaverde Hills**

Westside Union School District May 20 - 23, 2020







































# Parent Survey - What Should School Look Like?

May 20 - 23 Survey Results

### Cottonwood

Westside Union School District May 20 - 23, 2020







































# Parent Survey - What Should School Look Like?

May 20 - 23 Survey Results

### **Del Sur**

Westside Union School District May 20 - 23, 2020







































# Parent Survey - What Should School Look Like?

May 20 - 23 Survey Results

## **Esperanza**

Westside Union School District May 20 - 23, 2020







































# Parent Survey - What Should School Look Like?

May 20 - 23 Survey Results

## **Gregg Anderson**

Westside Union School District May 20 - 23, 2020







































# Parent Survey - What Should School Look Like?

May 20 - 23 Survey Results

## Hillview

Westside Union School District May 20 - 23, 2020







































# Parent Survey - What Should School Look Like?

May 20 - 23 Survey Results

## Joe Walker

Westside Union School District May 20 - 23, 2020







































# Parent Survey - What Should School Look Like?

May 20 -