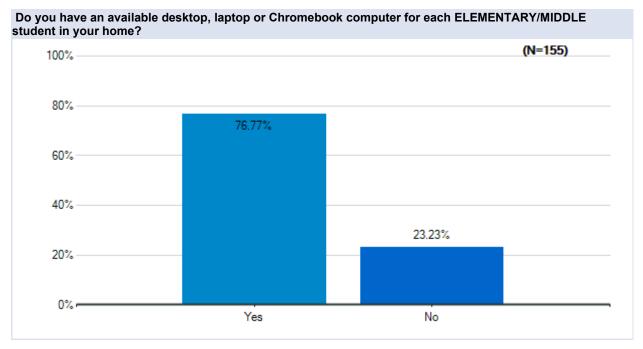

# Parent Survey - What Should School Look Like?

Survey Results

Westside Union School District May 20 - 23, 2020