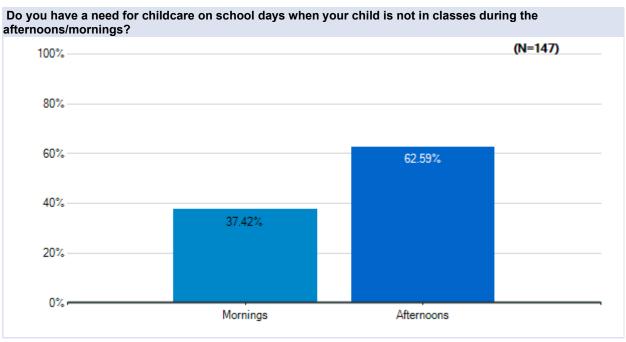

# Parent Survey - What Should School Look Like?

Survey Results

Westside Union School District May 20 - 23, 2020