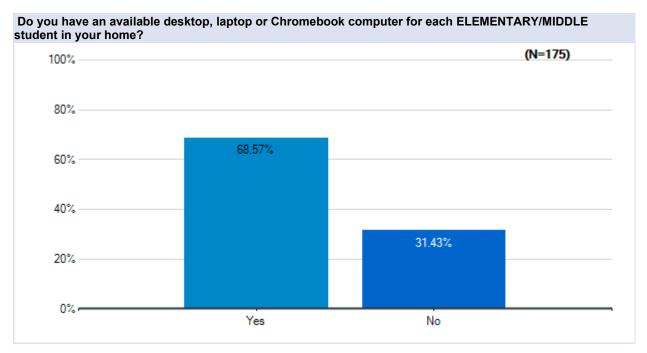

# Parent Survey - What Should School Look Like?

Survey Results

Westside Union School District May 20 - 23, 2020