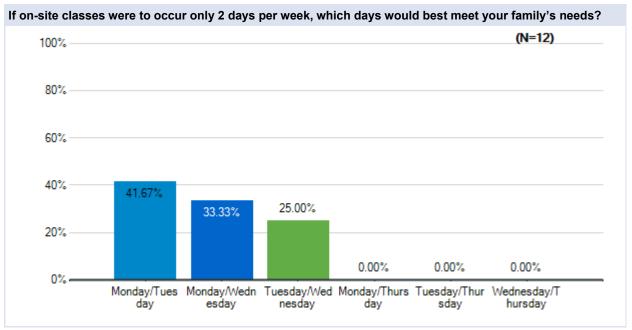

# Parent Survey - What Should School Look Like?

Survey Results

Westside Union School District May 20 - 23, 2020

# Parent Survey - What Should School Look Like?

May 20 - 23 Survey Results