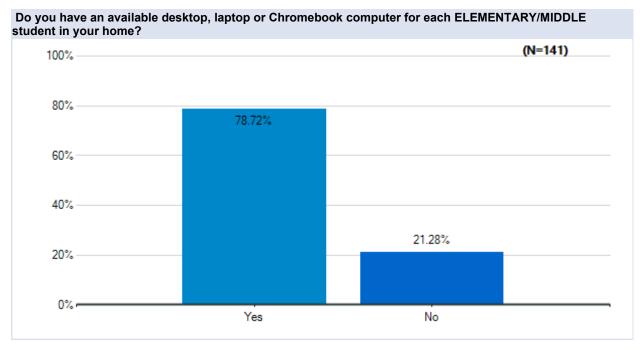

ion School District May 20 - 23, 2020







































# Parent Survey - What Should School Look Like?

May 20 - 23 Survey Results

### **Del Sur**

Westside Union School District May 20 - 23, 2020







































# Parent Survey - What Should School Look Like?

May 20 - 23 Survey Results

## **Esperanza**

Westside Union School District May 20 - 23, 2020







































# Parent Survey - What Should School Look Like?

May 20 - 23 Survey Results

## **Gregg Anderson**

Westside Union School District May 20 - 23, 2020







































# Parent Survey - What Should School Look Like?

May 20 - 23 Survey Results

## Hillview

Westside Union School District May 20 - 23, 2020







































# Parent Survey - What Should School Look Like?

May 20 - 23 Survey Results

## Joe Walker

Westside Union School District May 20 - 23, 2020







































# Parent Survey - What Should School Look Like?

May 20 - 23 Survey Results

### **Leona Valley**

Westside Union School District May 20 - 23, 2020







































## Parent Survey - What Should School Look Like?

May 20 - 23 Survey Results

### **Quartz Hill**

Westside Union School District May 20 - 23, 2020







































## Parent Survey - What Should School Look Like?

May 20 - 23 Survey Results

### Rancho Vista

Westside Union School District May 20 - 23, 2020







































# Parent Survey - What Should School Look Like?

May 2