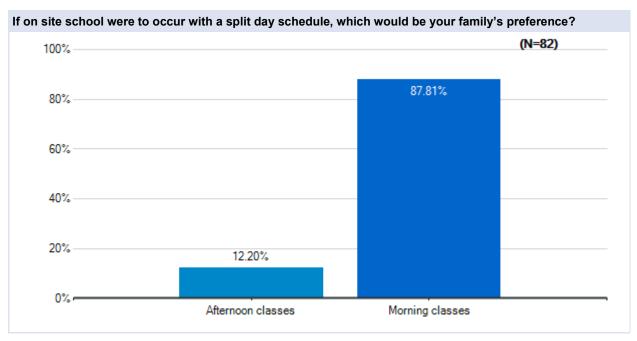

ood

Westside Union School District May 20 - 23, 2020







































# Parent Survey - What Should School Look Like?

May 20 - 23 Survey Results

### **Del Sur**

Westside Union School District May 20 - 23, 2020







































# Parent Survey - What Should School Look Like?

May 20 - 23 Survey Results

## **Esperanza**

Westside Union School District May 20 - 23, 2020







































# Parent Survey - What Should School Look Like?

May 20 - 23 Survey Results

## **Gregg Anderson**

Westside Union School District May 20 - 23, 2020







































# Parent Survey - What Should School Look Like?

May 20 - 23 Survey Results

## Hillview

Westside Union School District May 20 - 23, 2020







































# Parent Survey - What Should School Look Like?

May 20 - 23 Survey Results

## Joe Walker

Westside Union School District May 20 - 23, 2020







































# Parent Survey - What Should School Look Like?

May 20 - 23 Survey Results

### **Leona Valley**

Westside Union School District May 20 - 23, 2020







































## Parent Survey - What Should School Look Like?

May 20 - 23 Survey Results

### **Quartz Hill**

Westside Union School District May 20 - 23, 2020







































## Parent Survey - What Should School Look Like?

May 20 - 23 Survey Results

### Rancho Vista

Westside Union School District May 20 - 23, 2020







































# Parent Survey - What Should School L