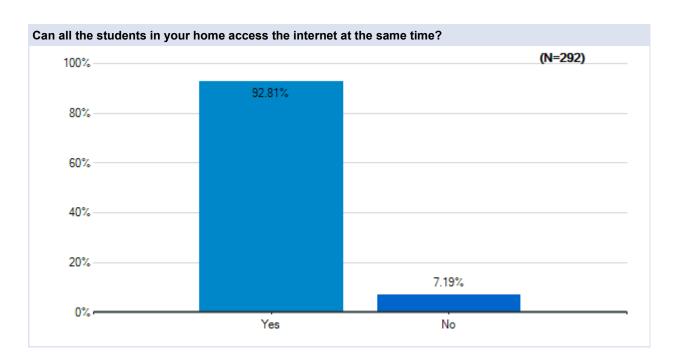

chool District May 20 - 23, 2020







































# Parent Survey - What Should School Look Like?

May 20 - 23 Survey Results

## Hillview

Westside Union School District May 20 - 23, 2020







































# Parent Survey - What Should School Look Like?

May 20 - 23 Survey Results

## Joe Walker

Westside Union School District May 20 - 23, 2020







































# Parent Survey - What Should School Look Like?

May 20 - 23 Survey Results

### **Leona Valley**

Westside Union School District May 20 - 23, 2020







































## Parent Survey - What Should School Look Like?

May 20 - 23 Survey Results

### **Quartz Hill**

Westside Union School District May 20 - 23, 2020







































## Parent Survey - What Should School Look Like?

May 20 - 23 Survey Results

### Rancho Vista

Westside Union School District May 20 - 23, 2020







































# Parent Survey - What Should School Look Like?

May 20 - 23 Survey Results

# Sundown

Westside Union School District May 20 - 23, 2020







































# Parent Survey - What Should School Look Like?

May 20 - 23 Survey Results

# **Valley View**

Westside Union School District May 20 - 23, 2020