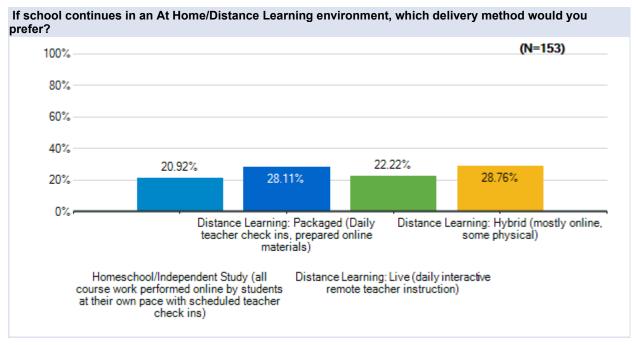

*

Westside Union School District May 20 - 23, 2020







































# Parent Survey - What Should School Look Like?

May 20 - 23 Survey Results

## **Esperanza**

Westside Union School District May 20 - 23, 2020







































# Parent Survey - What Should School Look Like?

May 20 - 23 Survey Results

## **Gregg Anderson**

Westside Union School District May 20 - 23, 2020







































# Parent Survey - What Should School Look Like?

May 20 - 23 Survey Results

## Hillview

Westside Union School District May 20 - 23, 2020







































# Parent Survey - What Should School Look Like?

May 20 - 23 Survey Results

## Joe Walker

Westside Union School District May 20 - 23, 2020







































# Parent Survey - What Should School Look Like?

May 20 - 23 Survey Results

### **Leona Valley**

Westside Union School District May 20 - 23, 2020







































## Parent Survey - What Should School Look Like?

May 20 - 23 Survey Results

### **Quartz Hill**

Westside Union School District May 20 - 23, 2020







































## Parent Survey - What Should School Look Like?

May 20 - 23 Survey Results

### Rancho Vista

Westside Union School District May 20 - 23, 2020







































# Parent Survey - What Should School Look Like?

May 20 - 23 Survey Results

# Sundown

Westside Union School District May 20 - 23, 2020







































# Parent Survey - What Should School Look Like