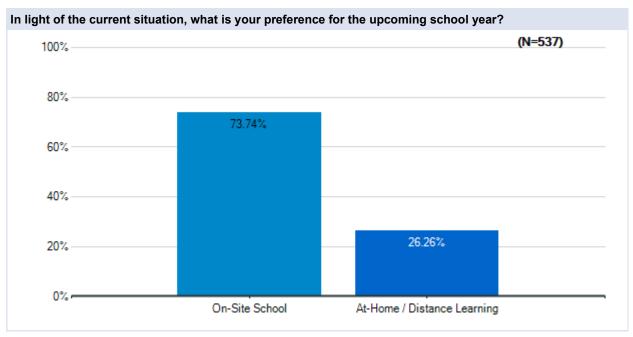

# Parent Survey - What Should School Look Like?

Survey Results

Westside Union School District May 20 - 23, 2020