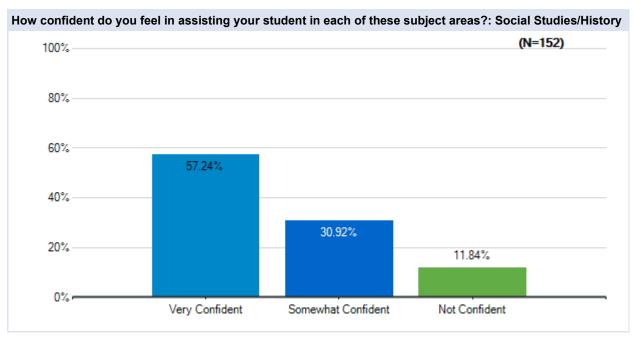

ide Union School District May 20 - 23, 2020







































# Parent Survey - What Should School Look Like?

May 20 - 23 Survey Results

## **Esperanza**

Westside Union School District May 20 - 23, 2020







































# Parent Survey - What Should School Look Like?

May 20 - 23 Survey Results

## **Gregg Anderson**

Westside Union School District May 20 - 23, 2020







































# Parent Survey - What Should School Look Like?

May 20 - 23 Survey Results

## Hillview

Westside Union School District May 20 - 23, 2020







































# Parent Survey - What Should School Look Like?

May 20 - 23 Survey Results

## Joe Walker

Westside Union School District May 20 - 23, 2020







































# Parent Survey - What Should School Look Like?

May 20 - 23 Survey Results

### **Leona Valley**

Westside Union School District May 20 - 23, 2020







































## Parent Survey - What Should School Look Like?

May 20 - 23 Survey Results

### **Quartz Hill**

Westside Union School District May 20 - 23, 2020







































## Parent Survey - What Should School Look Like?

May 20 - 23 Survey Results

### Rancho Vista

Westside Union School District May 20 - 23, 2020







































# Parent Survey - What Should School Look Like?

May 20 - 23 Survey Results

# Sundown

Westside Union School District May 20 - 23, 2020







































# Parent Survey - What Should School Look Like?

May 2