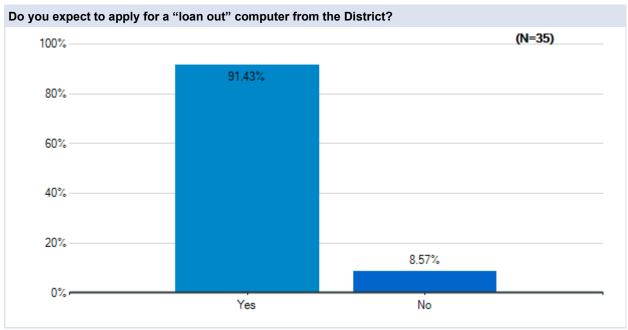

# Parent Survey - What Should School Look Like?

Survey Results

Westside Union School District May 20 - 23, 2020