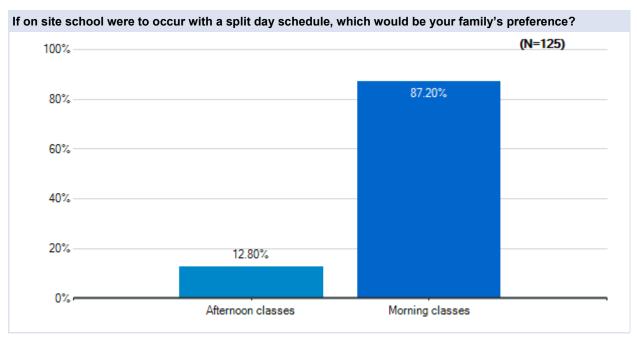

Results

Westside Union School District May 20 - 23, 2020































# Parent Survey - What Should School Look Like?

May 20 - 23 Survey Results

### **Anaverde Hills**

Westside Union School District May 20 - 23, 2020







































# Parent Survey - What Should School Look Like?

May 20 - 23 Survey Results

### Cottonwood

Westside Union School District May 20 - 23, 2020







































# Parent Survey - What Should School Look Like?

May 20 - 23 Survey Results

### **Del Sur**

Westside Union School District May 20 - 23, 2020







































# Parent Survey - What Should School Look Like?

May 20 - 23 Survey Results

## **Esperanza**

Westside Union School District May 20 - 23, 2020







































# Parent Survey - What Should School Look Like?

May 20 - 23 Survey Results

## **Gregg Anderson**

Westside Union School District May 20 - 23, 2020







































# Parent Survey - What Should School Look Like?

May 20 - 23 Survey Results

## Hillview

Westside Union School District May 20 - 23, 2020







































# Parent Survey - What Should School Look Like?

May 20 - 23 Survey Results

## Joe Walker

Westside Union School District May 20 - 23, 2020







































# Parent Survey - What Should School Look Like?

May 20 - 23 Survey Results

### **Leona Valley**

Westside Union School District May 20 - 23, 2020







































## Parent Survey - What Should School Look