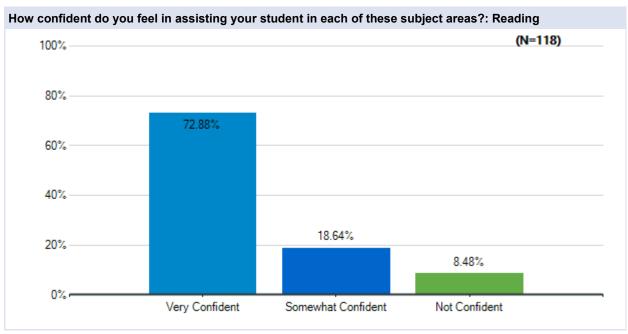

# Parent Survey - What Should School Look Like?

Survey Results

Westside Union School District May 20 - 23, 2020