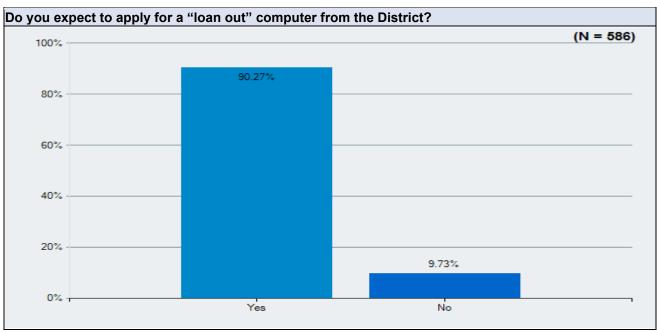

# Parent Survey - What Should School Look Like?

Survey Results

Westside Union School District May 20 - 23, 2020































# Parent Survey - What Should School Look Like?

May 20 - 23 Survey Results

### **Anaverde Hills**

Westside Union School District May 20 - 23, 2020







































# Parent Survey - What Should School Look Like?

May 20 - 23 Survey Results

### Cottonwood

Westside Union School District May 20 - 23, 2020







































# Parent Survey - What Should School Look Like?

May 20 - 23 Survey Results

### **Del Sur**

Westside Union School District May 20 - 23, 2020







































# Parent Survey - What Should School Look Like?

May 20 - 23 Survey Results

## **Esperanza**

Westside Union School District May 20 - 23, 2020







































# Parent Survey - What Should School Look Like?

May 20 - 2