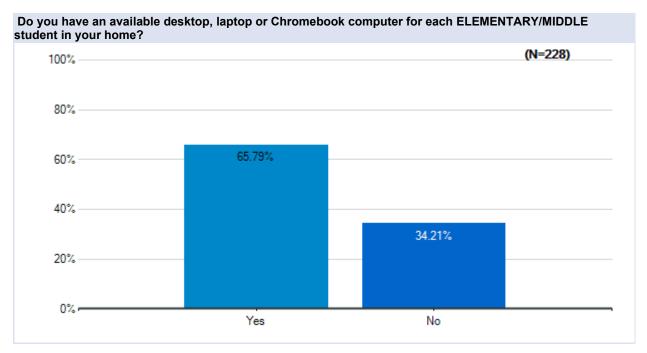

# Parent Survey - What Should School Look Like?

Survey Results

Westside Union School District May 20 - 23, 2020































# Parent Survey - What Should School Look Like?

May 20 - 23 Survey Results

### **Anaverde Hills**

Westside Union School District May 20 - 23, 2020







































# Parent Survey - What Should School Look Like?

May 20 - 23 Survey Results

### Cottonwood

Westside Union School District May 20 - 23, 2020







































# Parent Survey - What Should School Look Like?

May 20 - 23 Survey Results

### **Del Sur**

Westside Union School District May 20 - 23, 2020







































# Parent Survey - What Should School Look Like?

May 20 - 23 Survey Results

## **Esperanza**

Westside Union School District May 20 - 23, 2020







































# Parent Survey - What Should School Look Like?

May 20 - 23 Survey Results

## **Gregg Anderson**

Westside Union School District May 20 - 23, 2020







































# Parent Survey - What Should School Look Like?

May 20 - 23 Survey Results

## Hillview

Westside Union School District May 20 - 23, 2020







































# Parent Survey - What Should School Look Like?

May 20 - 23 Survey Results

## Joe Walker

Westside Union School District May 20 - 23, 2020







































# Parent Survey - What Should School Look Like?

May 20 - 23 Su