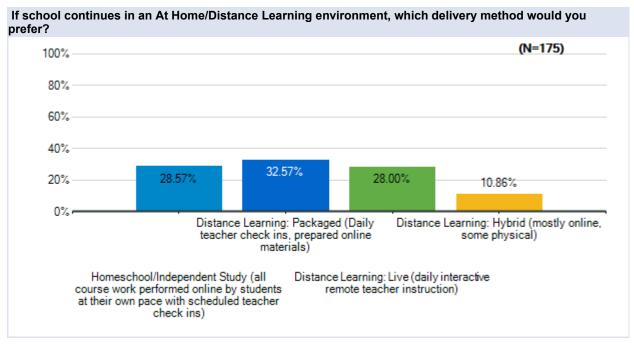

Westside Union School District May 20 - 23, 2020







































# Parent Survey - What Should School Look Like?

May 20 - 23 Survey Results

## Hillview

Westside Union School District May 20 - 23, 2020







































# Parent Survey - What Should School Look Like?

May 20 - 23 Survey Results

## Joe Walker

Westside Union School District May 20 - 23, 2020







































# Parent Survey - What Should School Look Like?

May 20 - 23 Survey Results

### **Leona Valley**

Westside Union School District May 20 - 23, 2020







































## Parent Survey - What Should School Look Like?

May 20 - 23 Survey Results

### **Quartz Hill**

Westside Union School District May 20 - 23, 2020







































## Parent Survey - What Should School Look Like?

May 20 - 23 Survey Results

### Rancho Vista

Westside Union School District May 20 - 23, 2020







































# Parent Survey - What Should School Look Like?

May 20 - 23 Survey Results

# Sundown

Westside Union School District May 20 - 23, 2020







































# Parent Survey - What Should School Look Like?

May 20 - 23 Survey Results

# **Valley View**

Westside Union School District May 20 - 23, 2020