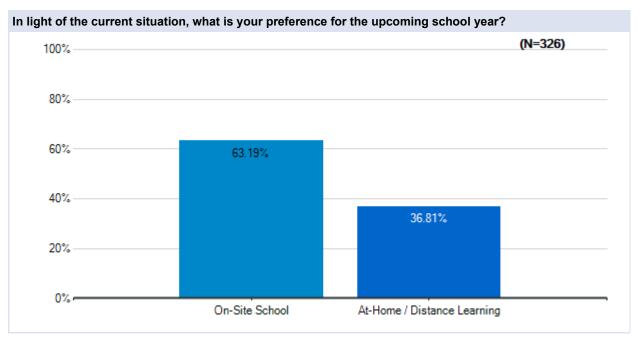

Survey Results

Westside Union School District May 20 - 23, 2020































# Parent Survey - What Should School Look Like?

May 20 - 23 Survey Results

### **Anaverde Hills**

Westside Union School District May 20 - 23, 2020







































# Parent Survey - What Should School Look Like?

May 20 - 23 Survey Results

### Cottonwood

Westside Union School District May 20 - 23, 2020







































# Parent Survey - What Should School Look Like?

May 20 - 23 Survey Results

### **Del Sur**

Westside Union School District May 20 - 23, 2020







































# Parent Survey - What Should School Look Like?

May 20 - 23 Survey Results

## **Esperanza**

Westside Union School District May 20 - 23, 2020







































# Parent Survey - What Should School Look Like?

May 20 - 23 Survey Results

## **Gregg Anderson**

Westside Union School District May 20 - 23, 2020







































# Parent Survey - What Should School Look Like?

May 20 - 23 Survey Results

## Hillview

Westside Union School District May 20 - 23, 2020







































# Parent Survey - What Should School Look Like?

May 20 - 23 Survey Results

## Joe Walker

Westside Union School District May 20 - 23, 2020







































# Parent Survey - What Should School Look Like?

May 20 - 23 Survey Results

### **Leona Valley**

Westside Union School District May 20 - 23, 2020







































## Parent Survey - What Should Scho