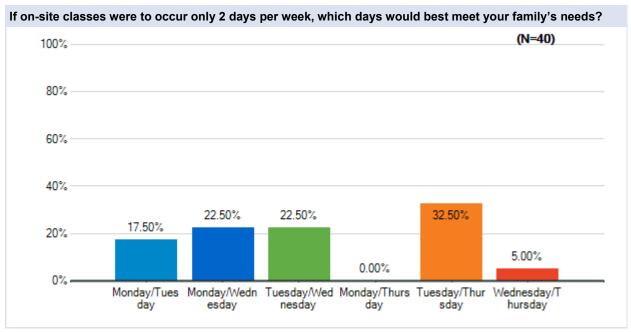

# Parent Survey - What Should School Look Like?

Survey Results

Westside Union School District May 20 - 23, 2020































# Parent Survey - What Should School Look Like?

May 20 - 23 Survey Results

### **Anaverde Hills**

Westside Union School District May 20 - 23, 2020







































# Parent Survey - What Should School Look Like?

May 20 - 23 Survey Results

### Cottonwood

Westside Union School District May 20 - 23, 2020







































# Parent Survey - What Should School Look Like?

May 20 - 23 Survey Results

### **Del Sur**

Westside Union School District May 20 - 23, 2020







































# Parent Survey - What Should School Look Like?

May 20 - 23 Survey Results

## **Esperanza**

Westside Union School District May 20 - 23, 2020







































# Parent Survey - What Should School Look Like?

May 20 - 23 Survey Results

## **Gregg Anderson**

Westside Union School District May 20 - 23, 2020







































# Parent Survey - What Should School Look Like?

May 20 - 23 Survey Results

## Hillview

Westside Union School District May 20 - 23, 2020







































# Parent Survey - What Should School Look