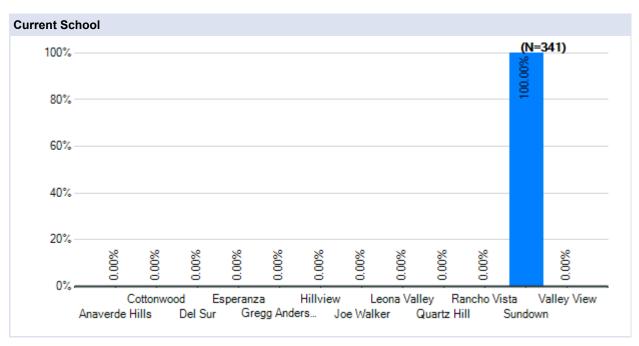

Joe Walker

Westside Union School District May 20 - 23, 2020







































# Parent Survey - What Should School Look Like?

May 20 - 23 Survey Results

### **Leona Valley**

Westside Union School District May 20 - 23, 2020







































## Parent Survey - What Should School Look Like?

May 20 - 23 Survey Results

### **Quartz Hill**

Westside Union School District May 20 - 23, 2020







































## Parent Survey - What Should School Look Like?

May 20 - 23 Survey Results

### Rancho Vista

Westside Union School District May 20 - 23, 2020







































# Parent Survey - What Should School Look Like?

May 20 - 23 Survey Results

# Sundown

Westside Union School District May 20 - 23, 2020







































# Parent Survey - What Should School Look Like?

May 20 - 23 Survey Results

# **Valley View**

Westside Union School District May 20 - 23, 2020