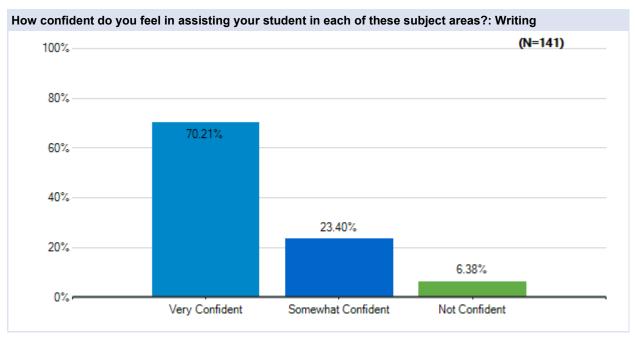

# Parent Survey - What Should School Look Like?

Survey Results

Westside Union School District May 20 - 23, 2020