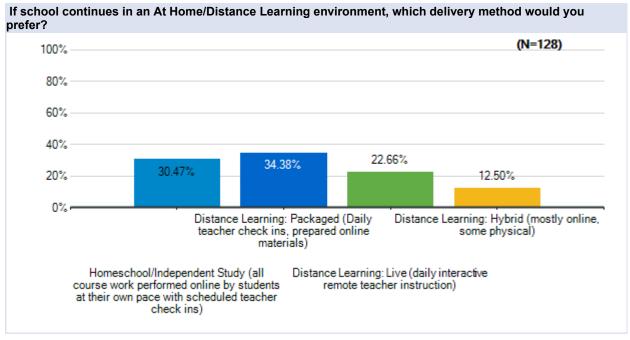

Westside Union School District May 20 - 23, 2020







































## Parent Survey - What Should School Look Like?

May 20 - 23 Survey Results

### **Quartz Hill**

Westside Union School District May 20 - 23, 2020







































## Parent Survey - What Should School Look Like?

May 20 - 23 Survey Results

### Rancho Vista

Westside Union School District May 20 - 23, 2020







































# Parent Survey - What Should School Look Like?

May 20 - 23 Survey Results

# Sundown

Westside Union School District May 20 - 23, 2020







































# Parent Survey - What Should School Look Like?

May 20 - 23 Survey Results

# **Valley View**

Westside Union School District May 20 - 23, 2020