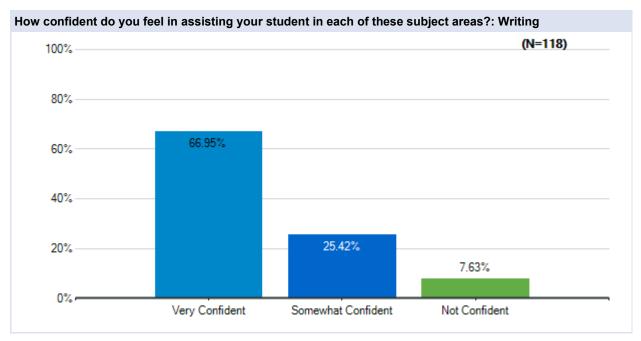

# Parent Survey - What Should School Look Like?

Survey Results

Westside Union School District May 20 - 23, 2020