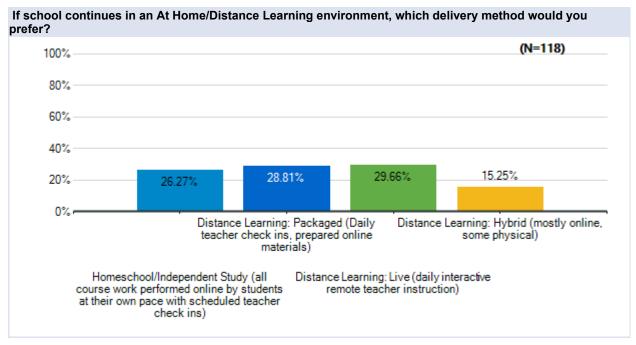

# Parent Survey - What Should School Look Like?

Survey Results

Westside Union School District May 20 - 23, 2020