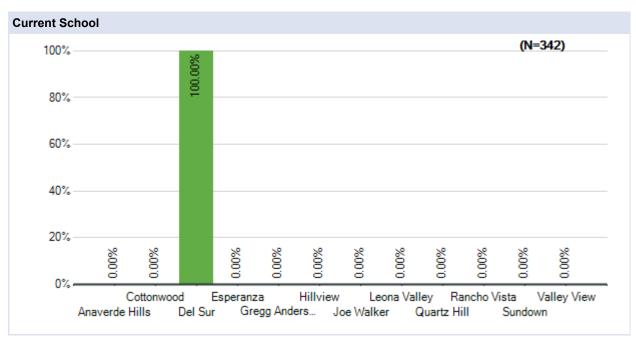

# Parent Survey - What Should School Look Like?

Survey Results

Westside Union School District May 20 - 23, 2020































# Parent Survey - What Should School Look Like?

May 20 - 23 Survey Results

### **Anaverde Hills**

Westside Union School District May 20 - 23, 2020







































# Parent Survey - What Should School Look Like?

May 20 - 23 Survey Results

### Cottonwood

Westside Union School District May 20 - 23, 2020







































# Parent Survey - What Should School Look Like?

May 20 - 23 Survey Results

### **Del Sur**

Westside Union School District May 20 - 23, 2020







































# Parent Survey - What Should School Look Like?

May 20 - 23 Survey Results

## **Esperanza**

Westside Union School District May 20 - 23, 2020







































# Parent Survey - What Should School Look Like?

May 20 - 23 Survey Results

## **Gregg Anderson**

Westside Union School District May 20 - 23, 2020







































# Parent Survey - What Should School Look Like?

May 20 - 23 Survey Results

## Hillview

Westside Union School District May 20 - 23, 2020







































# Parent Survey - What Should School Look Like?

May 20 - 23 Survey Results

## Joe Walker

Westside Union School District May 20 - 23, 2020







































# Parent Survey - What Should School