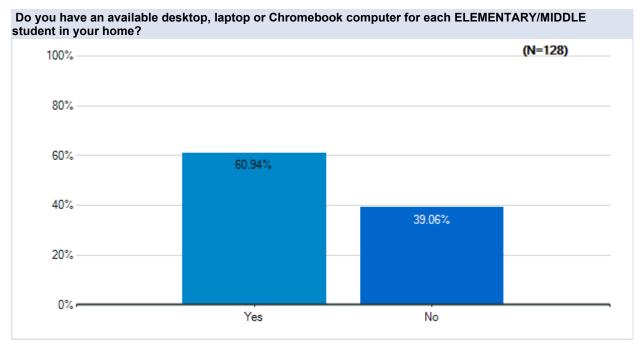

# Parent Survey - What Should School Look Like?

Survey Results

Westside Union School District May 20 - 23, 2020