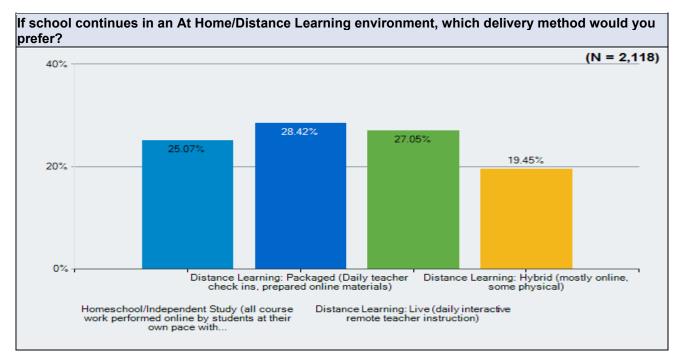

# Parent Survey - What Should School Look Like?

Survey Results

Westside Union School District May 20 - 23, 2020































# Parent Survey - What Should School Look Like?

May 20 - 23 Survey Results

### **Anaverde Hills**

Westside Union School District May 20 - 23, 2020







































# Parent Survey - What Should School Look Like?

May 20 - 23 Survey Results

### Cottonwood

Westside Union School District May 20 - 23, 2020







































# Parent Survey - What Should School Look Like?

May 20 - 23 Survey Results

### **Del Sur**

Westside Union School District May 20 - 23, 2020







































# Parent Survey - What Should School Look Like?

May 20 - 23 Survey Results

## **Esperanza**

Westside Union School District May 20 - 23, 2020







































# Parent Survey - What Should School Look Like?

May