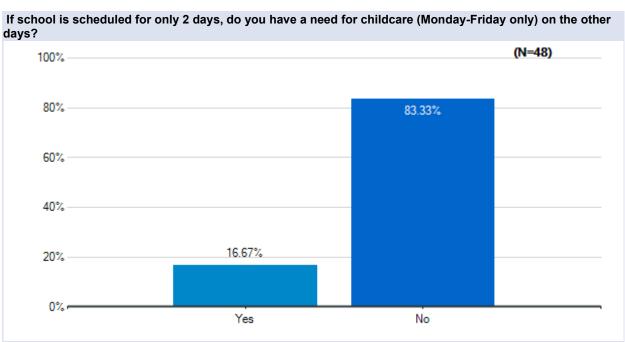

nwood

Westside Union School District May 20 - 23, 2020







































# Parent Survey - What Should School Look Like?

May 20 - 23 Survey Results

### **Del Sur**

Westside Union School District May 20 - 23, 2020







































# Parent Survey - What Should School Look Like?

May 20 - 23 Survey Results

## **Esperanza**

Westside Union School District May 20 - 23, 2020







































# Parent Survey - What Should School Look Like?

May 20 - 23 Survey Results

## **Gregg Anderson**

Westside Union School District May 20 - 23, 2020







































# Parent Survey - What Should School Look Like?

May 20 - 23 Survey Results

## Hillview

Westside Union School District May 20 - 23, 2020







































# Parent Survey - What Should School Look Like?

May 20 - 23 Survey Results

## Joe Walker

Westside Union School District May 20 - 23, 2020







































# Parent Survey - What Should School Look Like?

May 20 - 23 Survey Results

### **Leona Valley**

Westside Union School District May 20 - 23, 2020







































## Parent Survey - What Should School Look Like?

May 20 - 23 Survey Results

### **Quartz Hill**

Westside Union School District May 20 - 23, 2020







































## Parent Survey - What Should School Look Like?

May 20 - 23 Survey Results

### Rancho Vista

Westside Union School District May 20 - 23, 2020







































# Parent Survey - What Should School