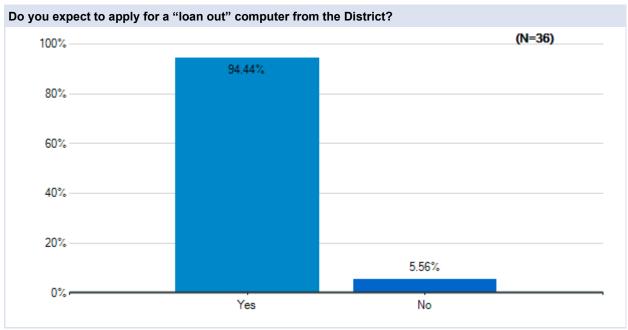

# Parent Survey - What Should School Look Like?

Survey Results

Westside Union School District May 20 - 23, 2020