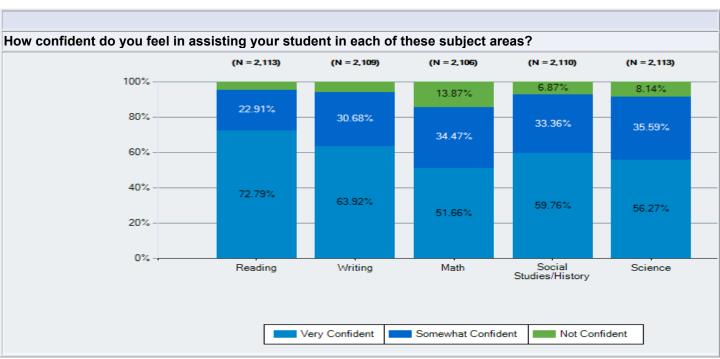

# Parent Survey - What Should School Look Like?

Survey Results

Westside Union School District May 20 - 23, 2020































# Parent Survey - What Should School Look Like?

May 20 - 23 Survey Results

### **Anaverde Hills**

Westside Union School District May 20 - 23, 2020







































# Parent Survey - What Should School Look Like?

May 20 - 23 Survey Results

### Cottonwood

Westside Union School District May 20 - 23, 2020







































# Parent Survey - What Should School Look Like?

May 20 - 23 Survey Results

### **Del Sur**

Westside Union School District May 20 - 23, 2020







































# Parent Survey - What Should School Look Like?

May 20 - 23 Survey Results

## **Esperanza**

Westside Union School District May 20 - 23, 2020







































# Parent Survey - What Should School Look Like?

May 20