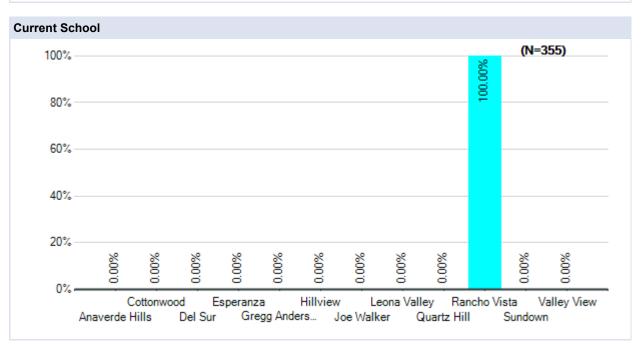

llview

Westside Union School District May 20 - 23, 2020







































# Parent Survey - What Should School Look Like?

May 20 - 23 Survey Results

## Joe Walker

Westside Union School District May 20 - 23, 2020







































# Parent Survey - What Should School Look Like?

May 20 - 23 Survey Results

### **Leona Valley**

Westside Union School District May 20 - 23, 2020







































## Parent Survey - What Should School Look Like?

May 20 - 23 Survey Results

### **Quartz Hill**

Westside Union School District May 20 - 23, 2020







































## Parent Survey - What Should School Look Like?

May 20 - 23 Survey Results

### Rancho Vista

Westside Union School District May 20 - 23, 2020







































# Parent Survey - What Should School Look Like?

May 20 - 23 Survey Results

# Sundown

Westside Union School District May 20 - 23, 2020







































# Parent Survey - What Should School Look Like?

May 20 - 23 Survey Results

# **Valley View**

Westside Union School District May 20 - 23, 2020