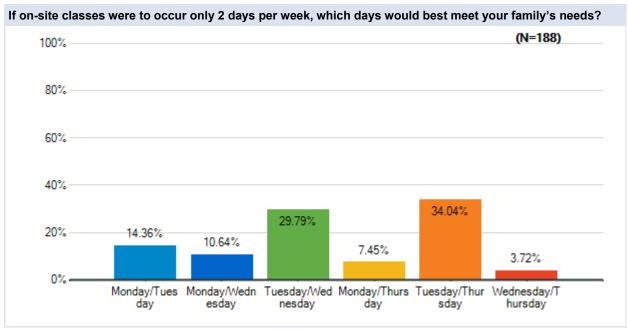

# Parent Survey - What Should School Look Like?

Survey Results

Westside Union School District May 20 - 23, 2020