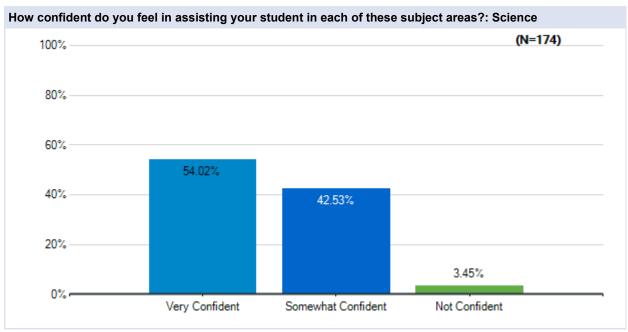

# Parent Survey - What Should School Look Like?

Survey Results

Westside Union School District May 20 - 23, 2020