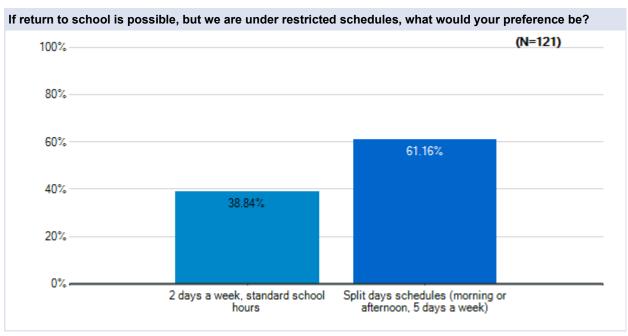

# Parent Survey - What Should School Look Like?

Survey Results

Westside Union School District May 20 - 23, 2020































# Parent Survey - What Should School Look Like?

May 20 - 23 Survey Results

### **Anaverde Hills**

Westside Union School District May 20 - 23, 2020







































# Parent Survey - What Should School Look Like?

May 20 - 23 Survey Results

### Cottonwood

Westside Union School District May 20 - 23, 2020







































# Parent Survey - What Should School Look Like?

May 20 - 23 Survey Results

### **Del Sur**

Westside Union School District May 20 - 23, 2020







































# Parent Survey - What Should School Look Like?

May 20 - 23 Survey Results

## **Esperanza**

Westside Union School District May 20 - 23, 2020







































# Parent Survey - What Should School Look Like?

May 20 - 23 Survey Results

## **Gregg Anderson**

Westside Union School District May 20 - 23, 2020







































# Parent Survey - What Should School