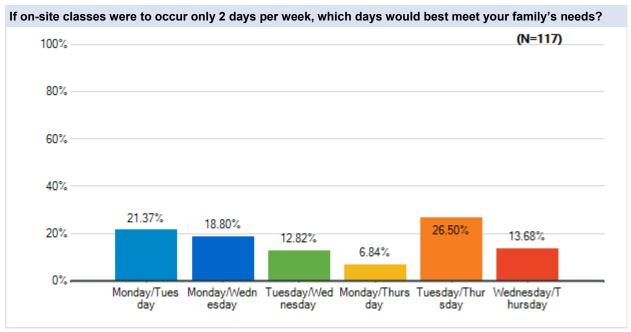

# Parent Survey - What Should School Look Like?

Survey Results

Westside Union School District May 20 - 23, 2020