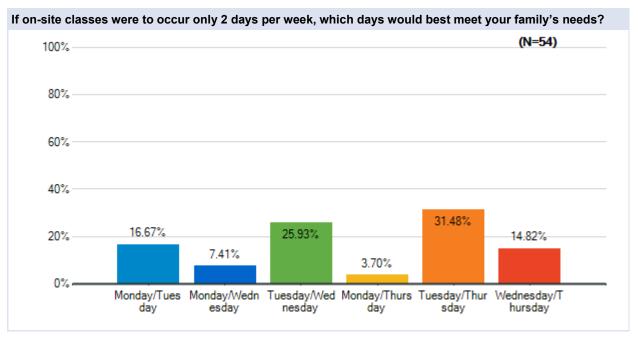

rson**

Westside Union School District May 20 - 23, 2020







































# Parent Survey - What Should School Look Like?

May 20 - 23 Survey Results

## Hillview

Westside Union School District May 20 - 23, 2020







































# Parent Survey - What Should School Look Like?

May 20 - 23 Survey Results

## Joe Walker

Westside Union School District May 20 - 23, 2020







































# Parent Survey - What Should School Look Like?

May 20 - 23 Survey Results

### **Leona Valley**

Westside Union School District May 20 - 23, 2020







































## Parent Survey - What Should School Look Like?

May 20 - 23 Survey Results

### **Quartz Hill**

Westside Union School District May 20 - 23, 2020







































## Parent Survey - What Should School Look Like?

May 20 - 23 Survey Results

### Rancho Vista

Westside Union School District May 20 - 23, 2020







































# Parent Survey - What Should School Look Like?

May 20 - 23 Survey Results

# Sundown

Westside Union School District May 20 - 23, 2020







































# Parent Survey - What Should School Look Like?

May 20 - 23 Survey Results

# **Valley View**

Westside Union School District May 20 - 23, 2020