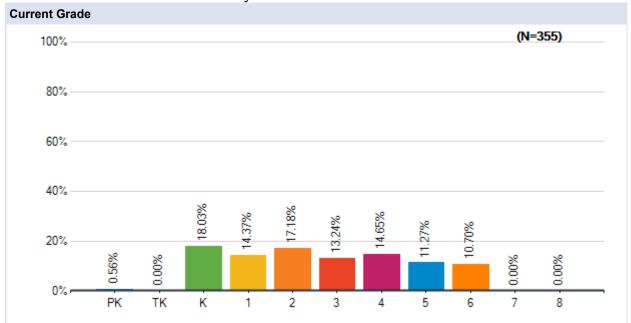

Hillview

Westside Union School District May 20 - 23, 2020







































# Parent Survey - What Should School Look Like?

May 20 - 23 Survey Results

## Joe Walker

Westside Union School District May 20 - 23, 2020







































# Parent Survey - What Should School Look Like?

May 20 - 23 Survey Results

### **Leona Valley**

Westside Union School District May 20 - 23, 2020







































## Parent Survey - What Should School Look Like?

May 20 - 23 Survey Results

### **Quartz Hill**

Westside Union School District May 20 - 23, 2020







































## Parent Survey - What Should School Look Like?

May 20 - 23 Survey Results

### Rancho Vista

Westside Union School District May 20 - 23, 2020







































# Parent Survey - What Should School Look Like?

May 20 - 23 Survey Results

# Sundown

Westside Union School District May 20 - 23, 2020







































# Parent Survey - What Should School Look Like?

May 20 - 23 Survey Results

# **Valley View**

Westside Union School District May 20 - 23, 2020