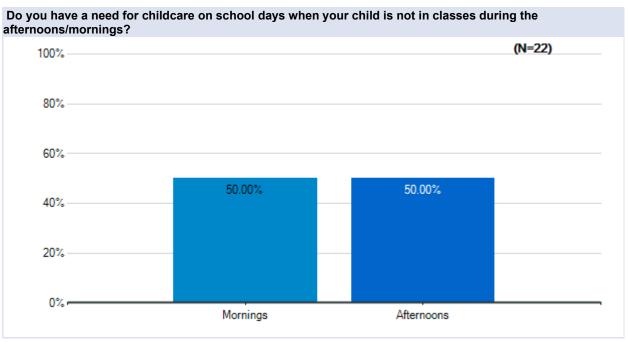

# Parent Survey - What Should School Look Like?

Survey Results

Westside Union School District May 20 - 23, 2020