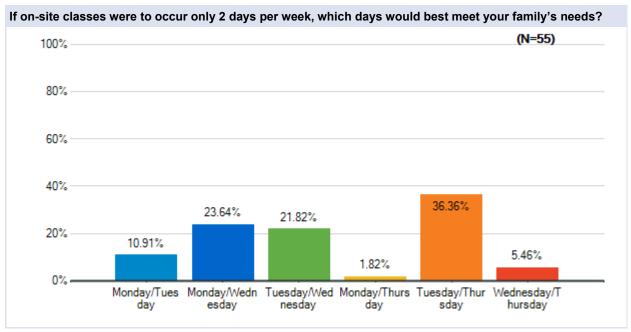

alley**

Westside Union School District May 20 - 23, 2020







































## Parent Survey - What Should School Look Like?

May 20 - 23 Survey Results

### **Quartz Hill**

Westside Union School District May 20 - 23, 2020







































## Parent Survey - What Should School Look Like?

May 20 - 23 Survey Results

### Rancho Vista

Westside Union School District May 20 - 23, 2020







































# Parent Survey - What Should School Look Like?

May 20 - 23 Survey Results

# Sundown

Westside Union School District May 20 - 23, 2020







































# Parent Survey - What Should School Look Like?

May 20 - 23 Survey Results

# **Valley View**

Westside Union School District May 20 - 23, 2020