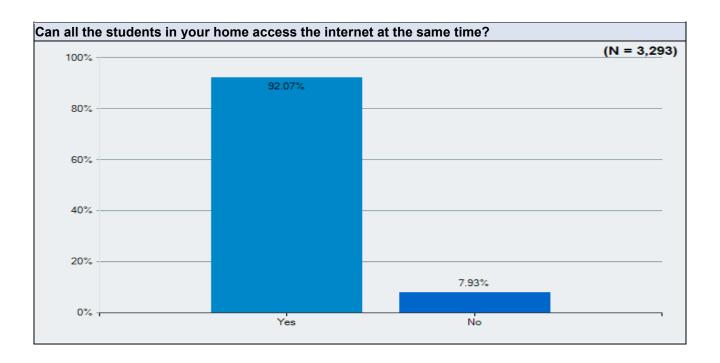

# Parent Survey - What Should School Look Like?

Survey Results

Westside Union School District May 20 - 23, 2020































# Parent Survey - What Should School Look Like?

May 20 - 23 Survey Results

### **Anaverde Hills**

Westside Union School District May 20 - 23, 2020







































# Parent Survey - What Should School Look Like?

May 20 - 23 Survey Results

### Cottonwood

Westside Union School District May 20 - 23, 2020







































# Parent Survey - What Should School Look Like?

May 20 - 23 Survey Results

### **Del Sur**

Westside Union School District May 20 - 23, 2020







































# Parent Survey - What Should School Look Like?

May 20 - 23 Survey Results

## **Esperanza**

Westside Union School District May 20 - 23, 2020







































# Parent Survey - What Should School Look Like?

May 20 - 23