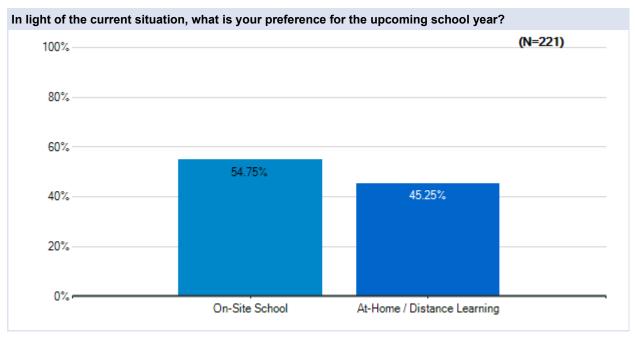

# Parent Survey - What Should School Look Like?

Survey Results

Westside Union School District May 20 - 23, 2020































# Parent Survey - What Should School Look Like?

May 20 - 23 Survey Results

### **Anaverde Hills**

Westside Union School District May 20 - 23, 2020







































# Parent Survey - What Should School Look Like?

May 20 - 23 Survey Results

### Cottonwood

Westside Union School District May 20 - 23, 2020







































# Parent Survey - What Should School Look Like?

May 20 - 23 Survey Results

### **Del Sur**

Westside Union School District May 20 - 23, 2020







































# Parent Survey - What Should School Look Like?

May 20 - 23 Survey Results

## **Esperanza**

Westside Union School District May 20 - 23, 2020







































# Parent Survey - What Should School Look Like?

May 20 - 23 Survey Results

## **Gregg Anderson**

Westside Union School District May 20 - 23, 2020







































# Parent Survey - What Should Scho