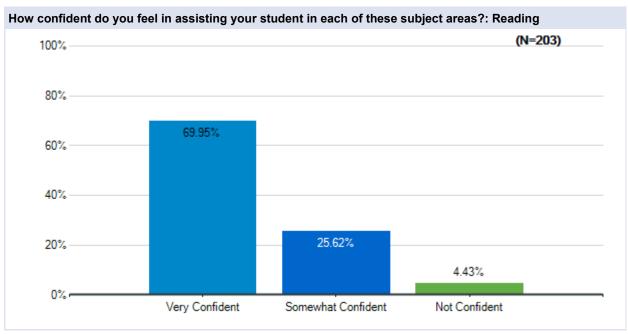

side Union School District May 20 - 23, 2020







































# Parent Survey - What Should School Look Like?

May 20 - 23 Survey Results

### **Leona Valley**

Westside Union School District May 20 - 23, 2020







































## Parent Survey - What Should School Look Like?

May 20 - 23 Survey Results

### **Quartz Hill**

Westside Union School District May 20 - 23, 2020







































## Parent Survey - What Should School Look Like?

May 20 - 23 Survey Results

### Rancho Vista

Westside Union School District May 20 - 23, 2020







































# Parent Survey - What Should School Look Like?

May 20 - 23 Survey Results

# Sundown

Westside Union School District May 20 - 23, 2020







































# Parent Survey - What Should School Look Like?

May 20 - 23 Survey Results

# **Valley View**

Westside Union School District May 20 - 23, 2020