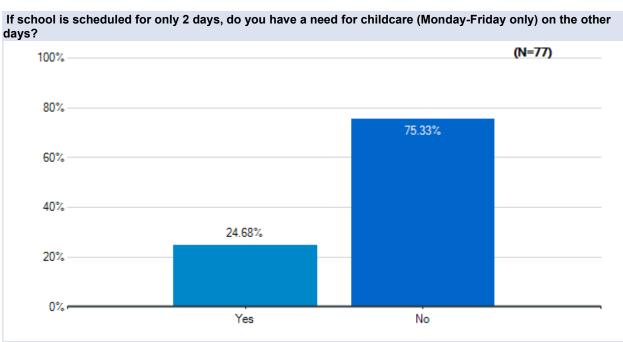

Westside Union School District May 20 - 23, 2020







































# Parent Survey - What Should School Look Like?

May 20 - 23 Survey Results

## Joe Walker

Westside Union School District May 20 - 23, 2020







































# Parent Survey - What Should School Look Like?

May 20 - 23 Survey Results

### **Leona Valley**

Westside Union School District May 20 - 23, 2020







































## Parent Survey - What Should School Look Like?

May 20 - 23 Survey Results

### **Quartz Hill**

Westside Union School District May 20 - 23, 2020







































## Parent Survey - What Should School Look Like?

May 20 - 23 Survey Results

### Rancho Vista

Westside Union School District May 20 - 23, 2020







































# Parent Survey - What Should School Look Like?

May 20 - 23 Survey Results

# Sundown

Westside Union School District May 20 - 23, 2020







































# Parent Survey - What Should School Look Like?

May 20 - 23 Survey Results

# **Valley View**

Westside Union School District May 20 - 23, 2020