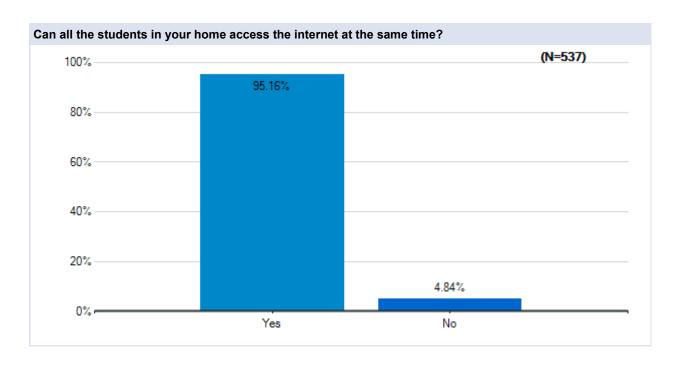

# Parent Survey - What Should School Look Like?

Survey Results

Westside Union School District May 20 - 23, 2020