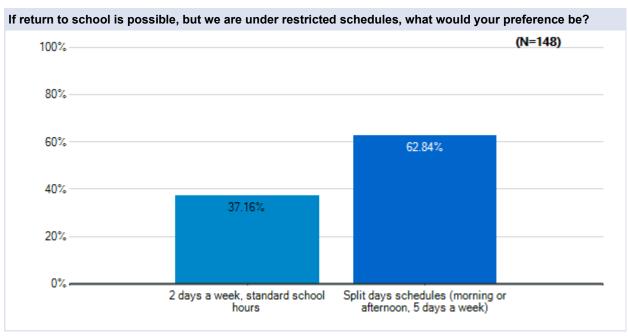

Valley**

Westside Union School District May 20 - 23, 2020







































## Parent Survey - What Should School Look Like?

May 20 - 23 Survey Results

### **Quartz Hill**

Westside Union School District May 20 - 23, 2020







































## Parent Survey - What Should School Look Like?

May 20 - 23 Survey Results

### Rancho Vista

Westside Union School District May 20 - 23, 2020







































# Parent Survey - What Should School Look Like?

May 20 - 23 Survey Results

# Sundown

Westside Union School District May 20 - 23, 2020







































# Parent Survey - What Should School Look Like?

May 20 - 23 Survey Results

# **Valley View**

Westside Union School District May 20 - 23, 2020