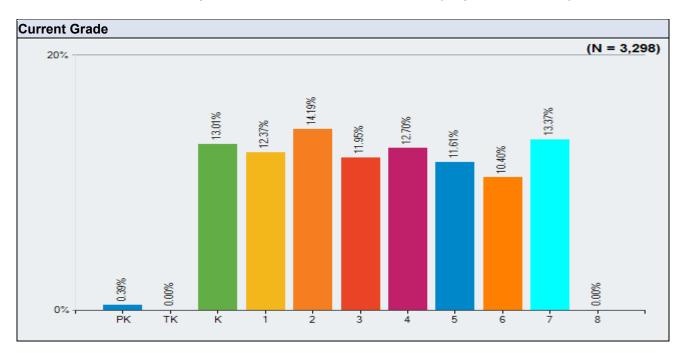

# Parent Survey - What Should School Look Like?

Survey Results

Westside Union School District May 20 - 23, 2020