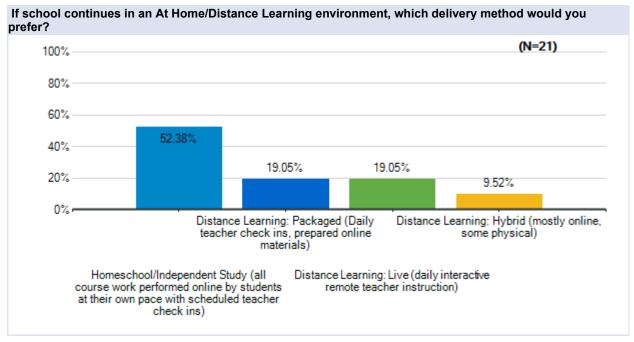

# Parent Survey - What Should School Look Like?

Survey Results

Westside Union School District May 20 - 23, 2020