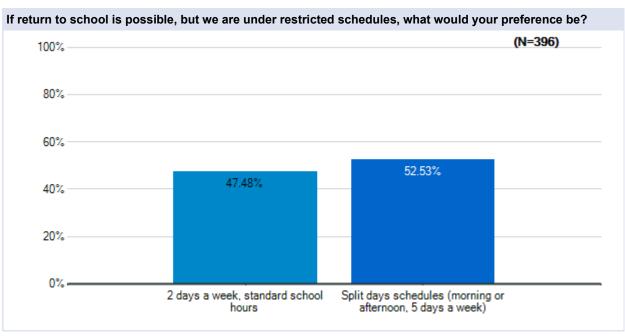

# Parent Survey - What Should School Look Like?

Survey Results

Westside Union School District May 20 - 23, 2020