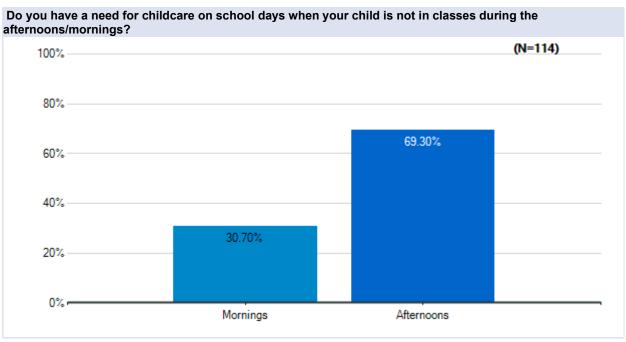

# Parent Survey - What Should School Look Like?

Survey Results

Westside Union School District May 20 - 23, 2020