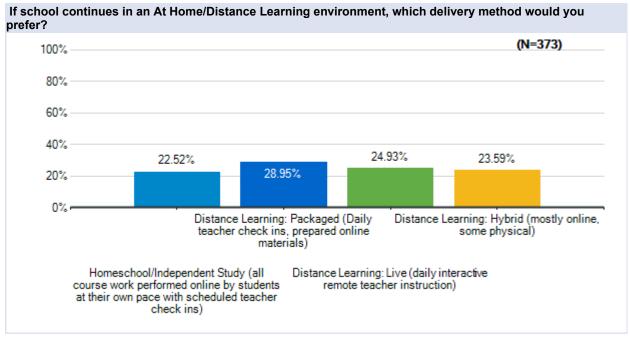

stside Union School District May 20 - 23, 2020







































# Parent Survey - What Should School Look Like?

May 20 - 23 Survey Results

### Cottonwood

Westside Union School District May 20 - 23, 2020







































# Parent Survey - What Should School Look Like?

May 20 - 23 Survey Results

### **Del Sur**

Westside Union School District May 20 - 23, 2020







































# Parent Survey - What Should School Look Like?

May 20 - 23 Survey Results

## **Esperanza**

Westside Union School District May 20 - 23, 2020







































# Parent Survey - What Should School Look Like?

May 20 - 23 Survey Results

## **Gregg Anderson**

Westside Union School District May 20 - 23, 2020







































# Parent Survey - What Should School Look Like?

May 20 - 23 Survey Results

## Hillview

Westside Union School District May 20 - 23, 2020







































# Parent Survey - What Should School Look Like?

May 20 - 23 Survey Results

## Joe Walker

Westside Union School District May 20 - 23, 2020







































# Parent Survey - What Should School Look Like?

May 20 - 23 Survey Results

### **Leona Valley**

Westside Union School District May 20 - 23, 2020







































## Parent Survey - What Should School Look Like?

May 20 - 23 Survey Results

### **Quartz Hill**

Westside Union School District May 20 - 23, 2020







































## Parent Survey - What Should School Look Like?