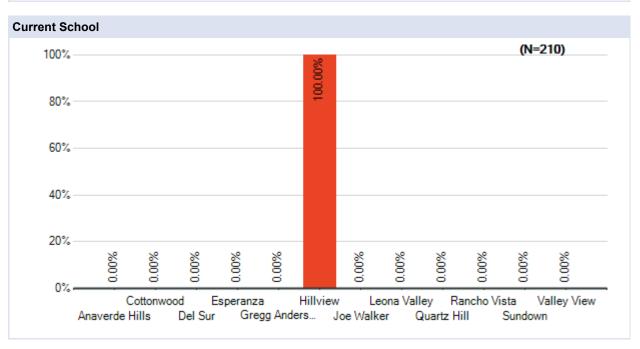

## Cottonwood

Westside Union School District May 20 - 23, 2020







































# Parent Survey - What Should School Look Like?

May 20 - 23 Survey Results

### **Del Sur**

Westside Union School District May 20 - 23, 2020







































# Parent Survey - What Should School Look Like?

May 20 - 23 Survey Results

## **Esperanza**

Westside Union School District May 20 - 23, 2020







































# Parent Survey - What Should School Look Like?

May 20 - 23 Survey Results

## **Gregg Anderson**

Westside Union School District May 20 - 23, 2020







































# Parent Survey - What Should School Look Like?

May 20 - 23 Survey Results

## Hillview

Westside Union School District May 20 - 23, 2020







































# Parent Survey - What Should School Look Like?

May 20 - 23 Survey Results

## Joe Walker

Westside Union School District May 20 - 23, 2020







































# Parent Survey - What Should School Look Like?

May 20 - 23 Survey Results

### **Leona Valley**

Westside Union School District May 20 - 23, 2020







































## Parent Survey - What Should School Look Like?

May 20 - 23 Survey Results

### **Quartz Hill**

Westside Union School District May 20 - 23, 2020







































## Parent Survey - What Should School Look Like?

May 20 - 23 Survey Results

### Rancho Vista

Westside Union School District May 20 - 23, 2020







































# Parent Survey - What Shoul