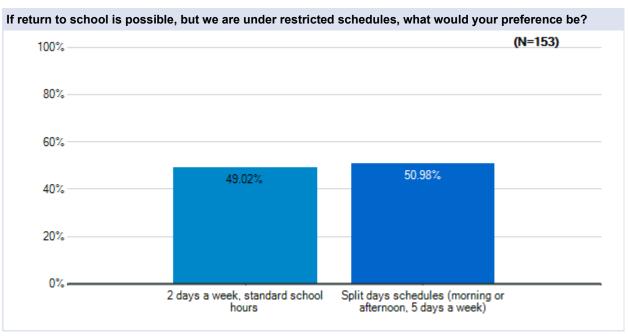

# Parent Survey - What Should School Look Like?

Survey Results

Westside Union School District May 20 - 23, 2020