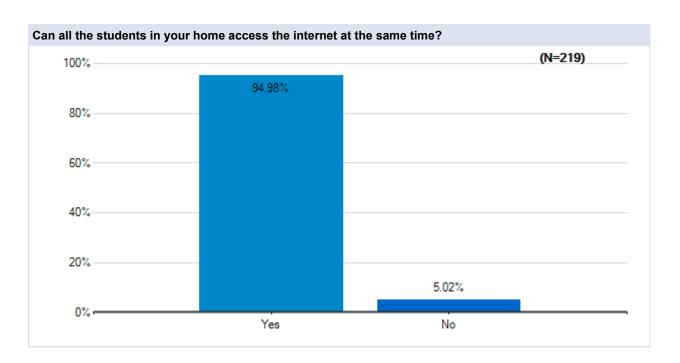

# Parent Survey - What Should School Look Like?

Survey Results

Westside Union School District May 20 - 23, 2020