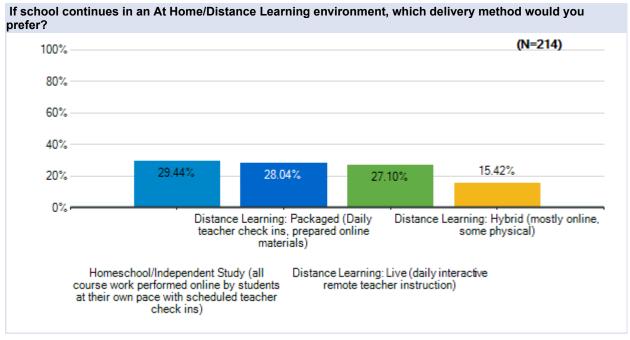

lts

Westside Union School District May 20 - 23, 2020































# Parent Survey - What Should School Look Like?

May 20 - 23 Survey Results

### **Anaverde Hills**

Westside Union School District May 20 - 23, 2020







































# Parent Survey - What Should School Look Like?

May 20 - 23 Survey Results

### Cottonwood

Westside Union School District May 20 - 23, 2020







































# Parent Survey - What Should School Look Like?

May 20 - 23 Survey Results

### **Del Sur**

Westside Union School District May 20 - 23, 2020







































# Parent Survey - What Should School Look Like?

May 20 - 23 Survey Results

## **Esperanza**

Westside Union School District May 20 - 23, 2020







































# Parent Survey - What Should School Look Like?

May 20 - 23 Survey Results

## **Gregg Anderson**

Westside Union School District May 20 - 23, 2020







































# Parent Survey - What Should School Look Like?

May 20 - 23 Survey Results

## Hillview

Westside Union School District May 20 - 23, 2020







































# Parent Survey - What Should School Look Like?

May 20 - 23 Survey Results

## Joe Walker

Westside Union School District May 20 - 23, 2020







































# Parent Survey - What Should School Look Like?

May 20 - 23 Survey Results

### **Leona Valley**

Westside Union School District May 20 - 23, 2020







































## Parent Survey - What Should School Look Like