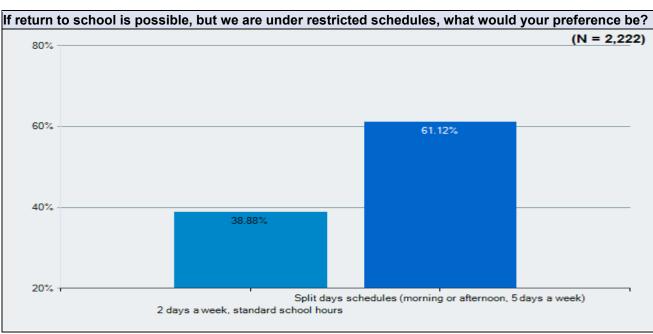

# Parent Survey - What Should School Look Like?

Survey Results

Westside Union School District May 20 - 23, 2020