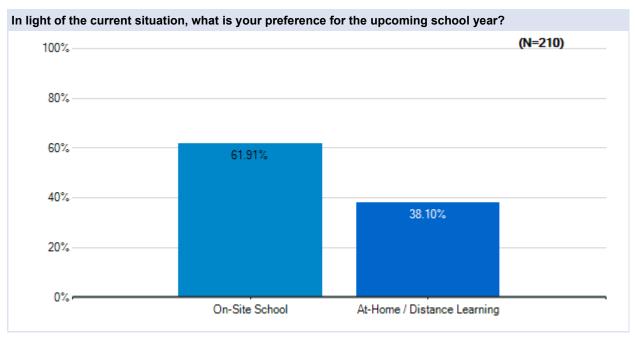

Cottonwood

Westside Union School District May 20 - 23, 2020







































# Parent Survey - What Should School Look Like?

May 20 - 23 Survey Results

### **Del Sur**

Westside Union School District May 20 - 23, 2020







































# Parent Survey - What Should School Look Like?

May 20 - 23 Survey Results

## **Esperanza**

Westside Union School District May 20 - 23, 2020







































# Parent Survey - What Should School Look Like?

May 20 - 23 Survey Results

## **Gregg Anderson**

Westside Union School District May 20 - 23, 2020







































# Parent Survey - What Should School Look Like?

May 20 - 23 Survey Results

## Hillview

Westside Union School District May 20 - 23, 2020







































# Parent Survey - What Should School Look Like?

May 20 - 23 Survey Results

## Joe Walker

Westside Union School District May 20 - 23, 2020







































# Parent Survey - What Should School Look Like?

May 20 - 23 Survey Results

### **Leona Valley**

Westside Union School District May 20 - 23, 2020







































## Parent Survey - What Should School Look Like?

May 20 - 23 Survey Results

### **Quartz Hill**

Westside Union School District May 20 - 23, 2020







































## Parent Survey - What Should School Look Like?

May 20 - 23 Survey Results

### Rancho Vista

Westside Union School District May 20 - 23, 2020







































# Parent Survey - What Should