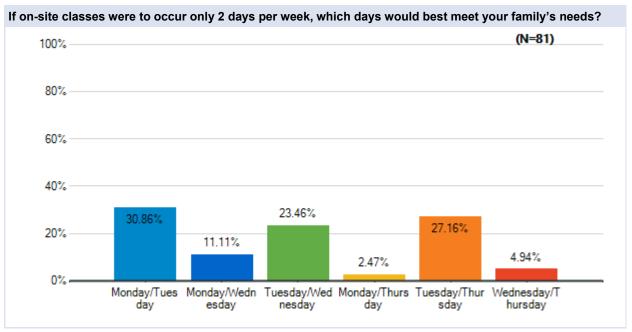

vey Results

Westside Union School District May 20 - 23, 2020































# Parent Survey - What Should School Look Like?

May 20 - 23 Survey Results

### **Anaverde Hills**

Westside Union School District May 20 - 23, 2020







































# Parent Survey - What Should School Look Like?

May 20 - 23 Survey Results

### Cottonwood

Westside Union School District May 20 - 23, 2020







































# Parent Survey - What Should School Look Like?

May 20 - 23 Survey Results

### **Del Sur**

Westside Union School District May 20 - 23, 2020







































# Parent Survey - What Should School Look Like?

May 20 - 23 Survey Results

## **Esperanza**

Westside Union School District May 20 - 23, 2020







































# Parent Survey - What Should School Look Like?

May 20 - 23 Survey Results

## **Gregg Anderson**

Westside Union School District May 20 - 23, 2020







































# Parent Survey - What Should School Look Like?

May 20 - 23 Survey Results

## Hillview

Westside Union School District May 20 - 23, 2020







































# Parent Survey - What Should School Look Like?

May 20 - 23 Survey Results

## Joe Walker

Westside Union School District May 20 - 23, 2020







































# Parent Survey - What Should School Look Like?

May 20 - 23 Survey Results

### **Leona Valley**

Westside Union School District May 20 - 23, 2020







































## Parent Survey - What Should School L