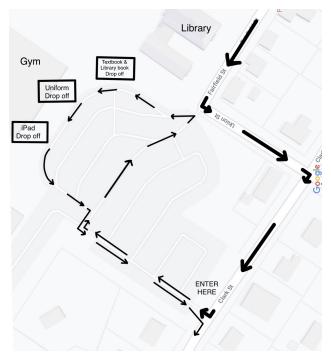

## Drop Off Loop

The following items must be returned:

- Athletic uniforms
- Textbooks
- Library books

• iPad/charger (unless purchased through the technology department by 5/12/20)

• Other: any other items which belong to Thornton Academy which the student must return prior to summer vacation

To enter the Drop Off Loop on your **<u>designated</u> <u>day/time</u>** you must:

• Enter from Clarke Street (gate on the far/back side of the student parking lot)

• Follow the designated route; there will be signs and people helping to direct traffic once you are in the parking lot

• Stay in your car; at each station you will be

asked to open your trunk so a faculty/staff member can gather items you wish to return

- Station 1: Textbooks/library books You will use the attached bookmarks (please place the bookmarks in the books before coming to school) to identify your books to return.
- Station 2: Athletic uniforms Please place your uniform along with the attached card inside a plastic or other disposable bag.
- Station 3: Ipads/chargers Please place your iPad and charger along with the attached card inside a plastic or other disposable bag.
- You will then be directed to leave the parking lot through the same gate you entered.