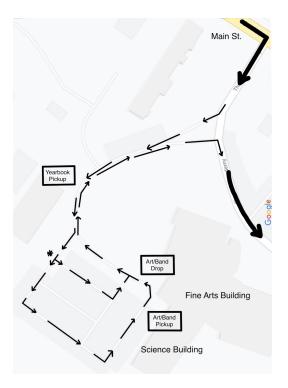

## Yearbook & Arts Loop

The following items will be available for pick up:

- Yearbooks purchased before June 1st; if you have not yet purchased a yearbook, but would like to do so before the week of June 1st, please use <u>this link.</u> (https://yearbookforever.com/)
- Art portfolios

The following items MUST be returned to the arts department:

- Art supplies signed out to a student
- Band instruments that belong to Thornton Academy
- Black shirt/tie, for Concert Choir members

To enter the Yearbook & Arts Loop on your <u>designated day/time</u> you must:

- Enter from Main Street
- Follow the road past the dorms (on your right), towards the stadium and the Science Building parking lot; there will be signs and people helping to direct traffic once you are in the parking lot
- Stay in your car; at each station you will be asked to open your trunk so a faculty/staff member can place items in your trunk OR gather the items you wish to drop off
- Station 1: Yearbook
- Station 2: Art pick up
- Station 3: Art drop off Please place your art supplies or music attire, along with the attached card inside a plastic or other disposable bag.

If a student has other items to drop off, he/she will proceed to the Drop Off Loop by following signs and directions. If not, the student will be directed to leave campus using the Main Street/Route 1 exit near the dorms.