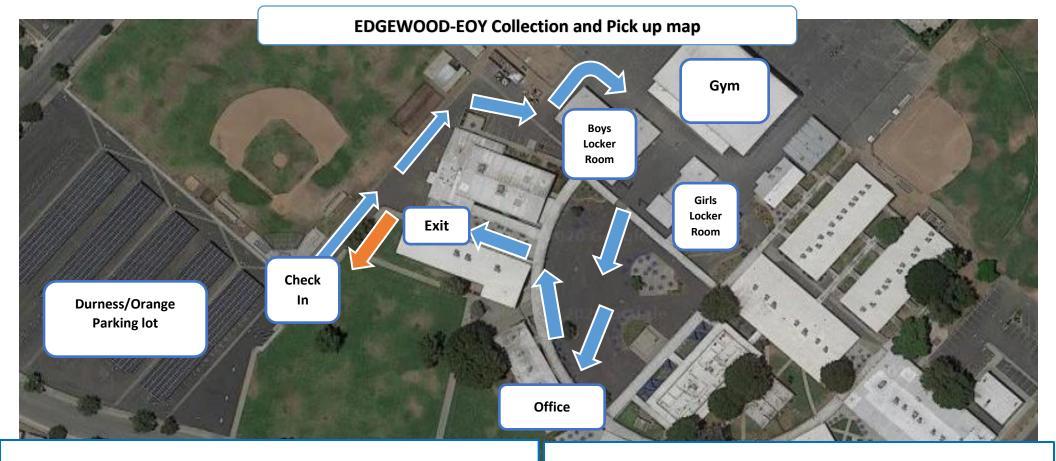

| Dates/Times       | Monday,<br>June 1 | Tuesday,<br>June 2 | Wednesday,<br>June 3 | Thursday,<br>June 4 | Friday,<br>June 5 | Monday,<br>June 8 | Tuesday,<br>June 9 |
|-------------------|-------------------|--------------------|----------------------|---------------------|-------------------|-------------------|--------------------|
| Grade Levels      | Grade 8           | Grade 6&7          | Grade 10             | Grade 12            | Grade 9           | Grade 11          | Make Up            |
| 8:00-9:00 am      | A-E               | A-E                | A-E                  | A-E                 | A-E               | A-E               | Any                |
| 10:00-11:00<br>am | F-K               | F-K                | F-K                  | F-K                 | F-K