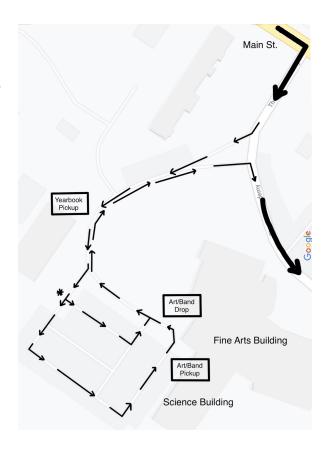

## Yearbook & Arts Loop

The following items will be available for pick up:

- Yearbooks purchased before June 1st; if you have not yet purchased a yearbook, but would like to do so before the week of June 1st, please use this link. (https://yearbookforever.com/)
- Art portfolios

The following items MUST be returned to the arts department:

- Art supplies signed out to a student
- Band instruments that belong to Thornton Academy
- Black shirt/tie, for Concert Choir members

To enter the Yearbook & Arts Loop on your **designated day/time** you must:

- Enter from Main Street
- Follow the road past the dorms (on your right), towards the stadium and the Science Building parking lot; there will be signs and people helping to direct traffic once you are in the parking lot
- Stay in your car; at each station you will be asked to open your trunk so a faculty/staff member can place items in your trunk OR gather the items you wish to drop off
- Station 1: Yearbook
- Station 2: Art pick up
- Station 3: Art drop off Please place your art supplies or music attire, along with the attached card inside a plastic or other disposable bag.

If a student has other items to drop off, he/she will proceed to the Drop Off Loop by following signs and directions. If not, the student will be directed to leave campus using the Main Street/Route 1 exit near the dorms.