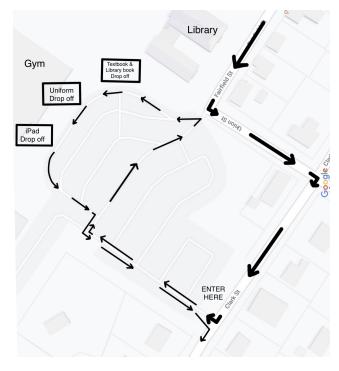

## **Drop Off Loop**

The following items must be returned:

- Athletic uniforms
- Textbooks
- Library books
- iPad/charger (unless purchased through the technology department by 5/12/20)
- Other: any other items which belong to Thornton Academy which the student must return prior to summer vacation

To enter the Drop Off Loop on your <u>designated</u> <u>day/time</u> you must:

- Enter from Clarke Street (gate on the far/back side of the student parking lot)
- Follow the designated route; there will be signs and people helping to direct traffic once you are in the parking lot
  - Stay in your car; at each station you will

be asked to open your trunk so a faculty/staff member can gather items you wish to return

- Station 1: Textbooks/library books You will use the attached bookmarks (please place the bookmarks in the books before coming to school) to identify your books to return.
- Station 2: Athletic uniforms Please place your uniform along with the attached card inside a plastic or other disposable bag.
- Station 3: Ipads/chargers Please place your iPad and charger along with the attached card inside a plastic or other disposable bag.
- You will then be directed to leave the parking lot through the same gate you entered.