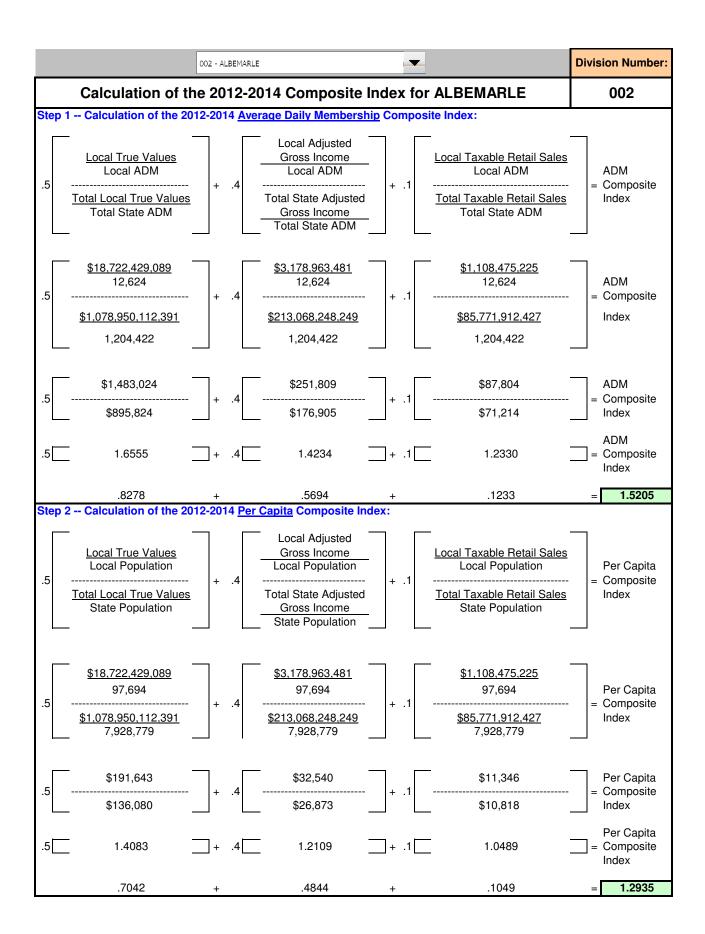

#### **Composite Index**

An Ability-to-Pay index (Composite Index) is used by the state to help determine the level of funding for the school division.