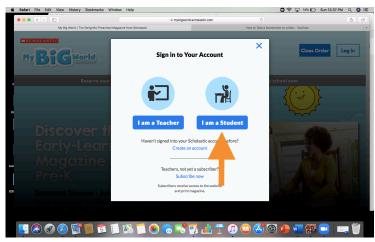

#### My Big World

- 1. Log on to <a href="mailto:mybigworld.scholastic.com">mybigworld.scholastic.com</a>
- 2. Click Log In
- 3. Click I am a Student
- 4. Enter password- ALC1920

1 and 2

3

This is what the page looks like. I will tell you which issue we will explore. You will click on the issue.