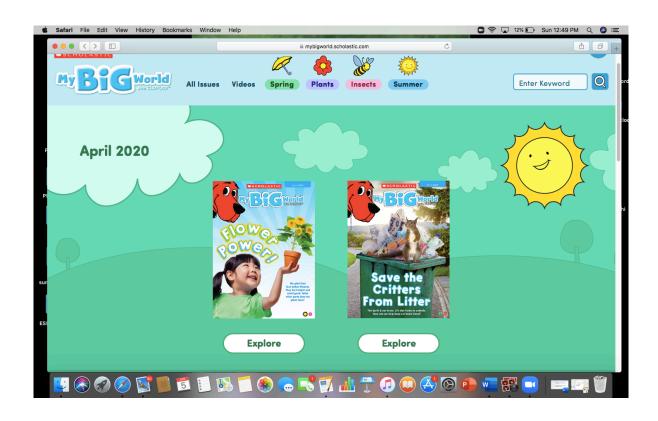

#### My Big World

- 1. Log on to <a href="mailto:mybigworld.scholastic.com">mybigworld.scholastic.com</a>
- 2. Click Log In
- 3. Click I am a Student
- 4. Enter password- ALC1920

1 and 2

3

This is what the page looks like. I will tell you which issue we will explore. You will click on the issue.