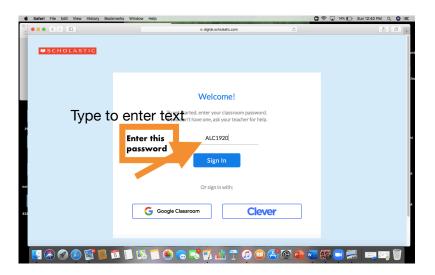

#### My Big World

- 1. Log on to <a href="mailto:mybigworld.scholastic.com">mybigworld.scholastic.com</a>
- 2. Click Log In
- 3. Click I am a Student
- 4. Enter password- ALC1920

1 and 2

3

This is what the page looks like. I will tell you which issue we will explore. You will click on the issue.