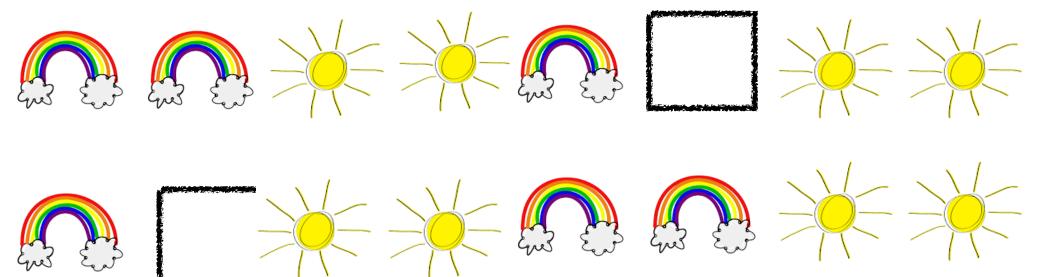

## A pattern is something that repeats over and over.

### The pattern is

What is missing?