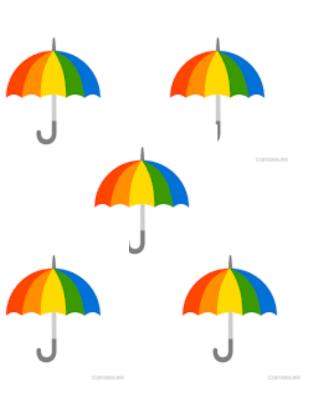

# Count the pictures. Which group has more?

There are\_\_\_\_

There are \_\_\_

There are **more**\_\_\_\_\_.