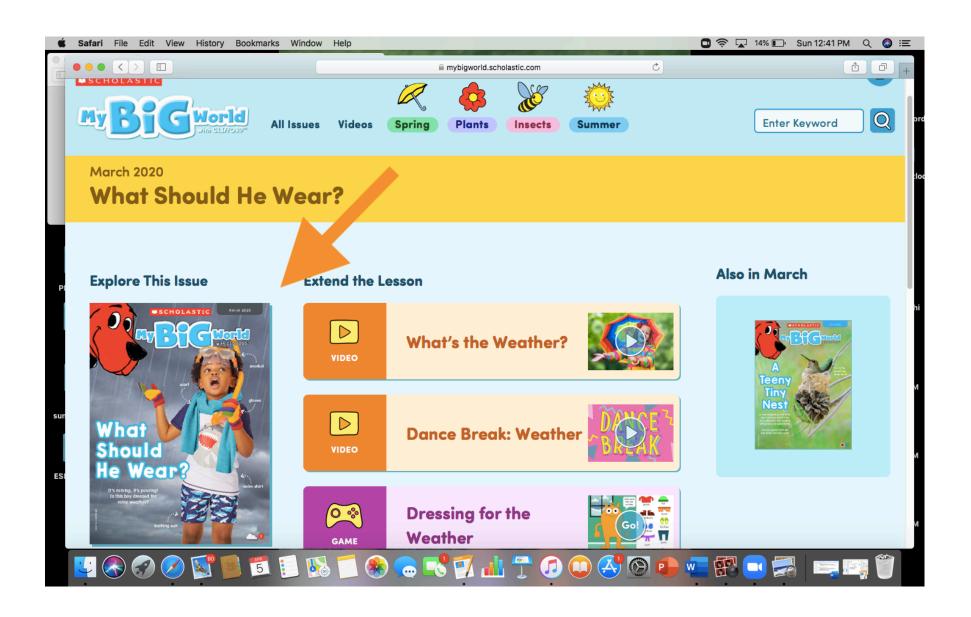

## Today is Monday.

The date is April 6, 2020.

The weather is











## A pattern is something that repeats over and over.

### The pattern is



What is missing?



# Count the pictures. Which group has more?





There are\_\_\_\_



There are \_\_\_



There are **more**\_\_\_\_\_.



#### My Big World

- 1. Log on to <a href="mailto:mybigworld.scholastic.com">mybigworld.scholastic.com</a>
- 2. Click Log In
- 3. Click I am a Student
- 4. Enter password- ALC1920

1 and 2



3





This is what the page looks like. I will tell you which issue we will explore. You will click on the issue.



#### Here is where the activities will be located.