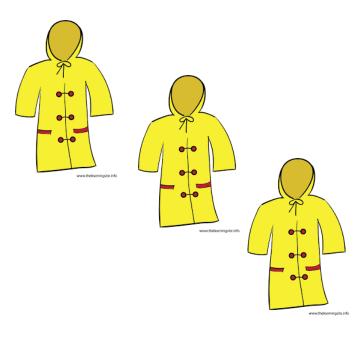

# Count the pictures. Which group has more?

There are\_\_\_\_

There are \_\_\_

There are **more**\_\_\_\_\_.