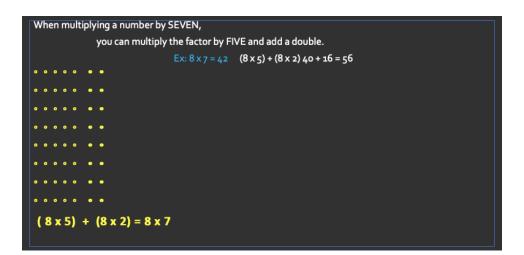

## Decompose into 5s and 2s

## **STRATEGY: Fives + 2 More Groups**

| SQUARES GAME      |    |    |    |    |    |    |    |    |    |    |  |
|-------------------|----|----|----|----|----|----|----|----|----|----|--|
| multiplication x7 |    |    |    |    |    |    |    |    |    |    |  |
|                   | 84 | 21 | 35 | 14 | 42 | 49 | 21 | 63 | 70 | 56 |  |
|                   | 28 | 70 | 56 | 42 | 70 | 14 | 63 | 84 | 42 | 14 |  |
|                   | 77 | 35 | 63 | 84 | 56 | 35 | 70 | 21 | 77 | 28 |  |
|                   | 49 | 70 | 28 | 77 | 63 | 21 | 77 | 42 | 77 | 49 |  |
|                   | 14 | 77 | 49 | 84 | 14 | 63 | 35 | 70 | 14 | 84 |  |
|                   | 28 | 56 | 84 | 63 | 35 | 49 | 42 | 70 | 35 | 56 |  |
|                   | 84 | 49 | 14 | 77 | 42 | 77 | 28 | 84 | 42 | 21 |  |
|                   | 42 | 21 | 56 | 28 | 70 | 21 | 77 | 14 | 70 | 49 |  |
|                   | 49 | 63 | 14 | 56 | 35 | 63 | 28 | 84 | 56 | 35 |  |
|                   | 28 | 21 | 42 | 63 | 28 | 84 | 35 | 21 | 49 | 56 |  |