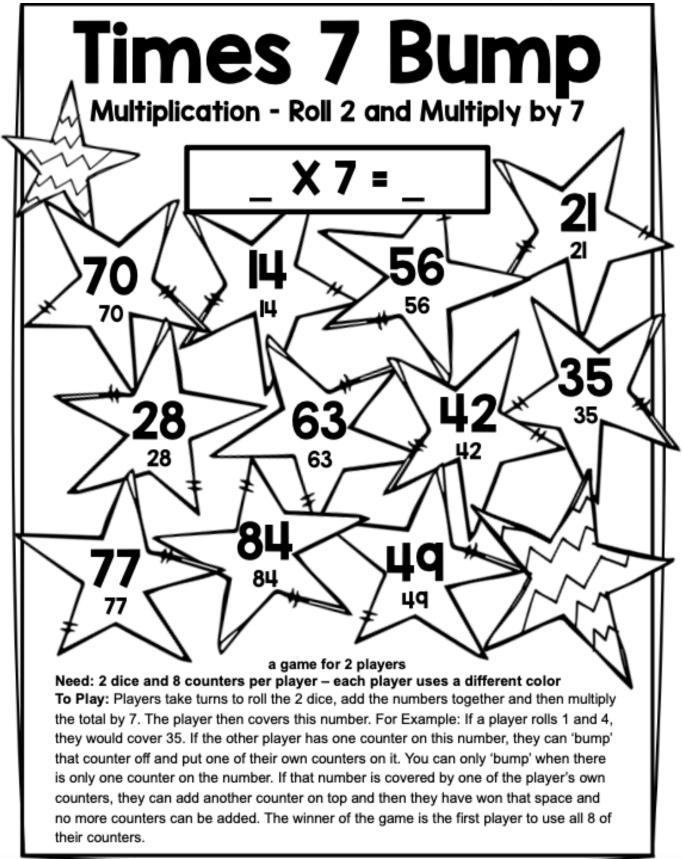

## Strategy:

Games: BUMP Squares

## Instructions:

When it's your turn, roll two dice. Add the numbers on them together to find their sum. To find the product, multiply the sum by 7. Find the product on the game board and draw one line connecting two of its corners. Take turns. When you draw a line to close a square, you win it! Write your initials inside the square. The winner of the game is the player with the most squares. Good luck!