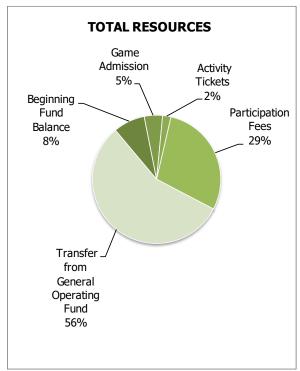

nd, and Broomfield);
- 13 interscholastic sports each are offered for boys and girls;
- Coaching positions are allocated based on the number of participants in each school with an average of 69 per high school (except Nederland with 19 coaches);
- State tournament expenses are paid from the building activity account;
- \$100K per year is spent on facility rental (swim pools, arenas, softball fields, golf courses);
- The average cost of a coach is \$3,537 per season;
- Participation numbers are at 40 percent of total high school students. This statistic may include individuals that participate in more than one sport;
- 56% of the athletic budget is funded from a transfer from the General Operating Fund;
- Approximately \$40K per year is spent on helmet reconditioning and safety equipment.









#### **Athletics Fund** (continued)

|                                                                                                  | 2015-16<br>AUDITED                                       | 2016-17<br>AUDITED                                       | 2017-18<br>AUDITED                                      | 2018-19<br>AUDITED                                       | 2019-20<br>REVISED                                       | PROJECTED BUDGET <sup>3</sup>                                                                         | *                                                        |
|--------------------------------------------------------------------------------------------------|----------------------------------------------------------|--------------------------------------