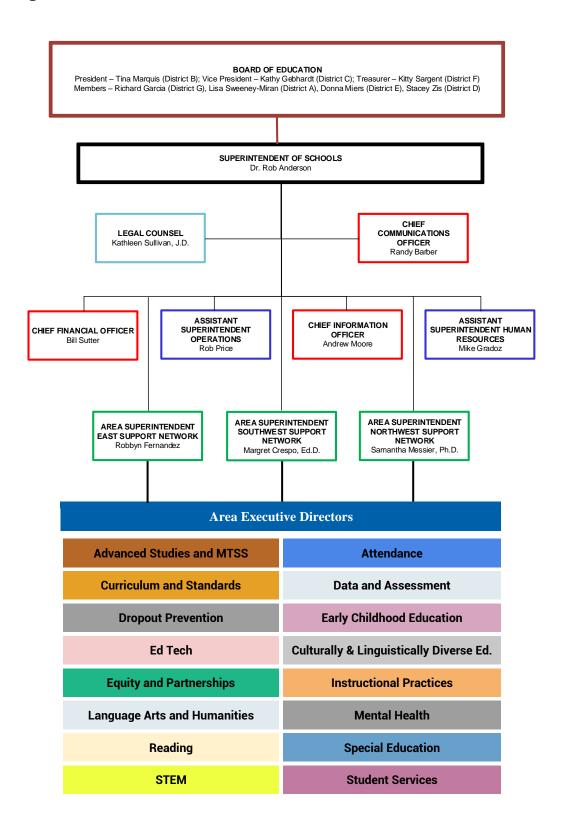

#### **Board of Education Members**

Kathy Gebhardt, Vice-President District C

> Donna Miers District E

Kitty Sargent, Treasurer District F

Lisa Sweeney-Miran District A Richard Garcia District G

Tina Marquis, President District B

> Stacey Zis District D

#### **Superintendent's Cabinet**

#### **Dr. Rob Anderson**

Superintendent

**Bill Sutter, SFO** 

Chief Financial Officer

**Andrew Moore** 

Chief Information Officer

Kathleen Sullivan, J.D.

Legal Counsel

**Randy Barber** 

Director of Communications & Community Affairs

**Ginger Ramsey** 

Broomfield High School Principal

Mike Gradoz

Asst. Superintendent of Human Resources

**Rob Price** 

Asst. Superintendent of Operational Services

**Robbyn Fernandez** 

Area Superintendent (East Network Schools)

**Margaret Crespo** 

Area Superintendent (Southwest Network Schools)

Samantha Messier, Ph.D.

Area Superintendent (Northwest Network Schools)

**Terry Mulford** 

Boulder Valley Education Association President