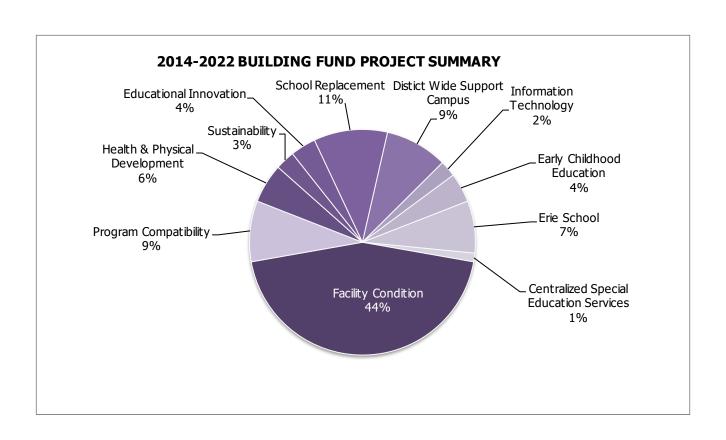

rt Campus            | 47,510,000        |
| District Wide Radio Upgrade            | 850,000           |
| Information Technology                 | 12,330,000        |
| Early Childhood Education              | 22,350,000        |
| Erie School                            | 39,700,000        |
| Centralized Special Education Services | 6,500,000         |
| TOTAL COST                             | \$<br>531,390,000 |
| Inflation                              | 37,230,000        |
| Project Reserve                        | 7,900,000         |
| Additional Reserve (Bond Premium)      | 81,004,775        |
| Investment Earnings                    | 13,200,000        |
| Other Contributions                    | 5,817,667         |
| TOTAL COST                             | \$<br>676,542,442 |





|                                                                                                                          | 2015-16<br>AUDITED                            | 2016-17<br>AUDITED                                    | 2017-18<br>AUDITED                          | 2018-19<br>AUDITED                                             | 2019-20<br>REVISED                          |    | F                      | PROJE | ECTED BUDGET*              | k   |                  |
|--------------------------------------------------------------------------------------------------------------------------|-----------------------------------------------|-------------------------------------------------------|---------------------------------------------|--------------------------------------------