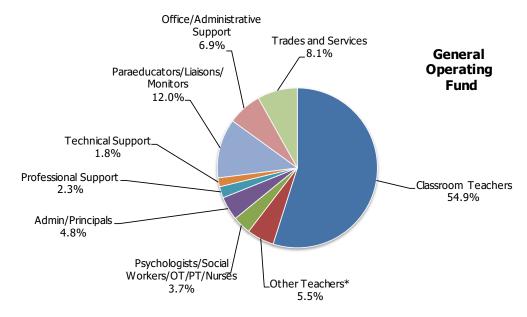

# **Five Year Appropriations by Fund Type**

| Fund Type              |     | 2015-16     |     | 2016-17     |     | 2017-18     | <br>2018-19         |     | 2019-20     |
|------------------------|-----|-------------|-----|-------------|-----|-------------|---------------------|-----|-------------|
| Operating Funds        | \$  | 390,084,585 | \$  | 400,176,739 | \$  | 420,853,119 | \$<br>445,632,333   | \$  | 472,985,878 |
| Special Revenue Funds  |     | 42,571,543  |     | 54,151,033  |     | 64,885,138  | 75,700,459          |     | 89,614,264  |
| Debt Service Fund      |     | 79,455,553  |     | 192,315,341 |     | 102,270,865 | 374,465,920         |     | 107,038,342 |
| Capital Project Funds  |     | 283,101,357 |     | 220,010,553 |     | 287,523,003 | 300,068,957         |     | 211,851,257 |
| Internal Service Funds |     | 38,405,609  |     | 38,608,257  |     | 39,144,200  | 40,265,264          |     | 42,164,602  |
| Fiduciary Funds        |     | 18,340,570  |     | 20,470,023  |     | 21,251,191  | 21,272,293          |     | 19,151,109  |
| Total                  | \$8 | 351,959,217 | \$9 | 925,731,946 | \$9 | 35,927,516  | \$<br>1,257,405,226 | \$9 | 42,805,452  |

# **All Funds Current Year to Budget Comparison**

Below is a comparison of the current year to the budget for revenues, expenditures, reserves, and transfers for all funds.

|                    | 2015-16<br>AUDITED<br>ACTUAL | 2016-17<br>AUDITED<br>ACTUAL | 2017-18<br>AUDTIED<br>ACTUAL | 2018-19<br>AUDITED<br>ACTUAL | 2019-20<br>REVISED<br>BUDGET |
|--------------------|------------------------------|------------------------------|------------------------------|------------------------------|------------------------------|
| Beginning Balance  | \$<br>362,788,921            | \$<br>307,927,057            | \$<br>393,090,340            | \$<br>270,510,859            | \$<br>337,800,410            |
| Revenues           | 442,274,255                  | 687,451,502                  | 493,236,865                  | 681,841,892                  | 550,327,499                  |
| Transfers In       | 42,661,185                   | 44,118,309                   | 47,420,020                   | 51,776,943                   | 54,677,543                   |
| Total Resources    | 847,724,361                  | 1,039,496,868                | 933,747,225                  | 1,004,129,694                | 942,805,452                  |
| Expenditures       | 497,136,118                  | 602,288,220                  | 615,816,345                  | 614,515,337                  | 676,081,521                  |
| Emergency Reserves | -                            | -                            | -                            | -                            | 40,261,361                   |
| Transfers Out      | <br>42,661,186               | 44,118,309                   | 47,420,020                   | 51,776,943                   | 54,677,543                   |
| Total Uses         | <br>539,797,304              | 646,406,529                  | 663,236,365                  | 666,292,280                  | 771,020,425                  |
| Ending Balance     | \$<br>307,927,056            | \$<br>393,090,339            | \$<br>270,510,860            | \$<br>337,837,414            | \$<br>171,785,027            |

## **All Funds Overview**