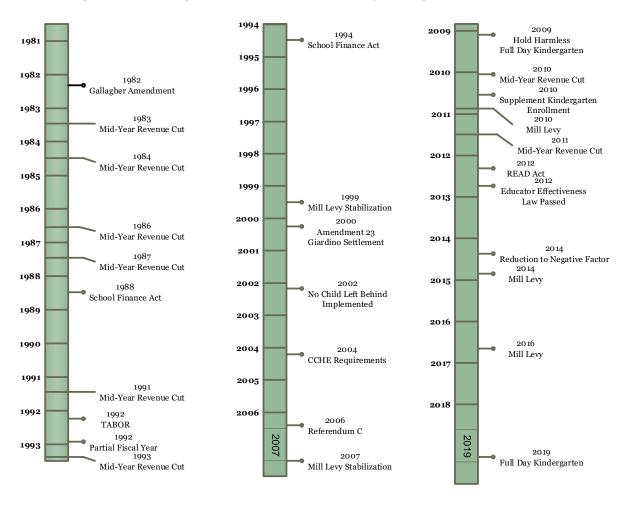

Generation of Colorado School Finance

The timeline below illustrates major milestones in Colorado school finance. We take a look at over 30 years of school finance in Colorado, the legislative, economic, and demographic changes that shaped the way our schools are financed. It is useful to review the remainder of this document in the context of these environmental factors that have affected the district.

Timeline of Colorado School Finance & Education Reform 1981 – 2020

### Addressing Mandates:

New Content Standards; District Accreditation; Expanded Choice Legislation; Basic Literacy Act; School Accountability Reports (SAR's); Safe Schools Act; Student Identification / Data Warehouse; TCAP Testing; Change Special Ed Funding; BEST; Declining Enrollment; READ Act; Full Day Kindergarten



This timeline can be broken down roughly into three broad segments, which overlap each other:

1982 – 1993 1988 – 2000 1998 - 2020

Each of these three eras can be characterized by its unique situation with respect to:

- Changes in Federal and State Laws
- Economic Conditions in Colorado
- Population Growth and Demographic Trends
- Advances in Technology



# A Generation of Colorado School Finance (continued)

### 1982 - 1993

In 1982, the Gallagher Amendment was passed which fixed the percentage ratio for property taxes at 45 percent for residential property and 55 percent for commercial property.

Mid-year revenue rescissions occurred in 1983, 1984, 1986, 1987, 1988, 1991, and 1993 primarily because state tax revenues could not keep pace with rapid enrollment growth in Colorado. The