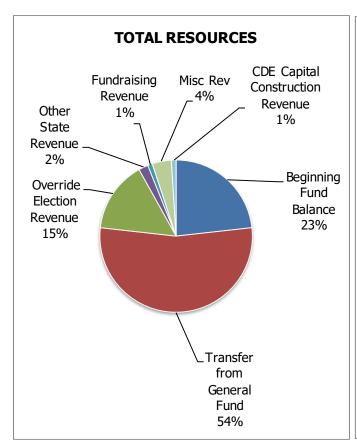

**Charter School Fund**

Funding for charter schools is based on contract agreements between the individual schools and BVSD. The funded pupil count at all five charters, Justice High, Summit Middle School, Horizons K-8, Boulder Prep, and Peak to Peak K-12 are all expected to have fluctuations in funded FTE from the Funded 2018-19 count. Summit Middle School has budgeted for one more student FTE, Boulder Prep has 6.5 additional students, and Justice High an additional 0.5 student FTE. Fluctuations in both Horizons K-8 (15.1) and Peak to Peak (30.2) from prior years are due to the rollout of full-day kindergarten. Related fund transfers and district purchased services have been adjusted to reflect changes in student enrollment. Charter fund financials are completed by individual schools.









## **Charter School Fund (continued)**

|                                                                                                                                               | 2015-16<br>AUDITED                                                  | 2016-17<br>AUDITED                                                               | 2017-18<br>AUDITED                                                  | 2018-19<br>AUDITED                               | 2019-20<br>REVISED                                                   | Pl                                                              | ROJECTED BUDGE                                                       | :T*                                                                  |
|----------------------------------------------------