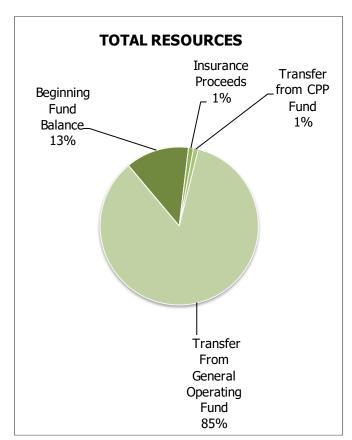

# **Stretching Your BVSD Dollar**

|                                      | 15-16         | 16-17         | 17-18         | 18-19         | 19-20                  |         |                                                                                                                                                                                                                                                                                                                                                                                                                                                                                                                                                                                                                                                                                                                                                                                                                                                                                                                                                                                                                                                                                                                                                                                                                                                                                                                                                                                                                                                                                                                                                                                                                                                                                                                                                                                                                                                                                                                                                                                                                                                                                                                                                                                                                                                                                                                                                                             |
|--------------------------------------|---------------|---------------|---------------|---------------|------------------------|---------|-----------------------------------------------------------------------------------------------------------------------------------------------------------------------------------------------------------------------------------------------------------------------------------------------------------------------------------------------------------------------------------------------------------------------------------------------------------------------------------------------------------------------------------------------------------------------------------------------------------------------------------------------------------------------------------------------------------------------------------------------------------------------------------------------------------------------------------------------------------------------------------------------------------------------------------------------------------------------------------------------------------------------------------------------------------------------------------------------------------------------------------------------------------------------------------------------------------------------------------------------------------------------------------------------------------------------------------------------------------------------------------------------------------------------------------------------------------------------------------------------------------------------------------------------------------------------------------------------------------------------------------------------------------------------------------------------------------------------------------------------------------------------------------------------------------------------------------------------------------------------------------------------------------------------------------------------------------------------------------------------------------------------------------------------------------------------------------------------------------------------------------------------------------------------------------------------------------------------------------------------------------------------------------------------------------------------------------------------------------------------------|
|                                      | REVISED       | REVISED       | REVISED       | REVISED       | REVISED                | % of    |                                                                                                                                                                                                                                                                                                                                                                                                                                                                                                                                                                                                                                                                                                                                                                                                                                                                                                                                                                                                                                                                                                                                                                                                                                                                                                                                                                                                                                                                                                                                                                                                                                                                                                                                                                                                                                                                                                                                                                                                                                                                                                                                                                                                                                                                                                                                                                             |
|                                      | BUDGET        | BUDGET        | BUDGET        | BUDGET        | BUDGET                 | Total   |                                                                                                                                                                                                                                                                                                                                                                                                                                                                                                                                                                                                                                                                                                                                                                                                                                                                                                                                                                                                                                                                                                                                                                                                                                                                                                                                                                                                                                                                                                                                                                                                                                                                                                                                                                                                                                                                                                                                                                                                                                                                                                                                                                                                                                                                                                                                                                             |
| INSTRUCTION                          | \$184,517,824 | \$190,434,835 | \$205,555,871 | \$211,496,156 | \$225,838,325          | 71.07%  |                                                                                                                                                                                                                                                                                                                                                                                                                                                                                                                                                                                                                                                                                                                                                                                                                                                                                                                                                                                                                                                                                                                                                                                                                                                                                                                                                                                                                                                                                                                                                                                                                                                                                                                                                                                                                                                                                                                                                                                                                                                                                                                                                                                                                                                                                                                                                                             |
| Regular Education                    | 138,100,473   | 142,997,138   | 154,725,678   | 158,925,869   | 171,272,159            | 53.90%  | 5 10                                                                                                                                                                                                                                                                                                                                                                                                                                                                                                                                                                                                                                                                                                                                                                                                                                                                                                                                                                                                                                                                                                                                                                                                                                                                                                                                                                                                                                                                                                                                                                                                                                                                                                                                                                                                                                                                                                                                                                                                                                                                                                                                                                                                                                                                                                                                                                        |
| Special Education                    | 34,234,735    | 34,804,561    | 37,261,529    | 39,653,672    | 41,394,684             | 13.03%  | A CO                                                                                                                                                                                                                                                                                                                                                                                                                                                                                                                                                                                                                                                                                                                                                                                                                                                                                                                                                                                                                                                                                                                                                                                                                                                                                                                                                                                                                                                                                                                                                                                                                                                                                                                                                                                                                                                                                                                                                                                                                                                                                                                                                                                                                                                                                                                                                                        |
| Career and Technical Education       | 2,711,708     | 2,742,955     | 3,226,489     | 2,560,998     | 2,555, <del>44</del> 6 | 0.80%   | 15 5 8 E                                                                                                                                                                                                                                                                                                                                                                                                                                                                                                                                                                                                                                                                                                                                                                                                                                                                                                                                                                                                                                                                                                                                                                                                                                                                                                                                                                                                                                                                                                                                                                                                                                                                                                                                                                                                                                                                                                                                                                                                                                                                                                                                                                                                                                                                                                                                                                    |
| Cocurricular Education and Athletics | 1,216,187     | 1,209,497     | 1,257,399     | 1,202,069     | 1,271,553              | 0.40%   | 259                                                                                                                                                                                                                                                                                                                                                                                                                                                                                                                                                                                                                                                                                                                                                                                                                                                                                                                                                                                                                                                                                                                                                                                                                                                                                                                                                                                                                                                                                                                                                                                                                                                                                                                                                                                                                                                                                                                                                                                                                                                                                                                                                                                                                                                                                                                                                                         |
| Culturally & Linguistically          |               |               |               |               |                        |         | A S C S S S S S S S S S S S S S S S S S                                                                                                                                                                                                                                                                                                                                                                                                                                                                                                                                                                                                                                                                                                                                                                                                                                                                                                                                                                                                                                                                                                                                                                                                                                                                                                                                                                                                                                                                                                                                                                                                                                                                                                                                                                                                                                                                                                                                                                                                                                                                                                                                                                                                                                                                                                                                     |
| Diverse Education                    | 6,801,582     | 7,123,241     | 7,377,748     | 7,416,604     | 7,870,911              | 2.48%   | 3 8 8 8 8 8 8 8 8 8 8 8 8 8 8 8 8 8 8 8                                                                                                                                                                                                                                                                                                                                                                                                                                                                                                                                                                                                                                                                                                                                                                                                                                                                                                                                                                                                                                                                                                                                                                                                                                                                                                                                                                                                                                                                                                                                                                                                                                                                                                                                                                                                                                                                                                                                                                                                                                                                                                                                                                                                                                                                                                                                     |
| Talented and Gifted Education        | 1,453,139     | 1,557,443     | 1,707,028     | 1,736,944     | 1,473,572              | 0.46%   | WITED STATES OF AMERICA<br>WITED STATES OF AMERICA<br>WASHINGTON IN A<br>WASHINGTON IN A<br>WASHIN |
|                                      |               |               |               |               |                        |         |                                                                                                                                                                                                                                                                                                                                                                                                                                                                                                                                                                                                                                                                                                                                                                                                                                                                                                                                                                                                                                                                                                                                                                                                                                                                                                                                                                                                                                                                                                                                                                                                                                                                                                                                                                                                                                                                                                                                                                                                                                                                                                                                                                                                                                                                                                                                                                             |
|                                      |               |               |               |               |                        |         |                                                                                                                                                                                                                                                                                                                                                                                                                                                                                                                                                                                                                                                                                                                                                                                                                                                                                                                                                                                                                                                                                                                                                                                                                                                                                                                                                                                                                                                                                                                                                                                                                                                                                                                                                                                                                                                                                                                                                                                                                                                                                                                                                                                                                                                                                                                                                                             |
|                                      |               |               |               |               |                        |         | STANTES                                                                                                                                                                                                                                                                                                                                                                                                                                                                                                                                                                                                                                                                                                                                                                                                                                                                                                                                                                                                                                                                                                                                                                                                                                                                                                                                                                                                                                                                                                                                                                                                                                                                                                                                                                                                                                                                                                                                                                                                                                                                                                                                                                                                                                                                                                                                                                     |
|                                      |               |               |               |               |                        |         | 日   日   日   日   日   日   日   日   日   日                                                                                                                                                                                                                                                                                                                                                                                                                                                                                                                                                                                                                                                                                                                                                                                                                                                                                                                                                                                                                                                                                                                                                                                                                                                                                                                                                                                                                                                                                                                                                                                                                                                                                                                                                                                                                                                                                                                                                                                                                                                                                                                                                                                                                                                                                                                                       |
|                                      |               |               |               |               |                        |         |                                                                                                                                                                                                                                                                                                                                                                                                                                                                                                                                                                                                                                                                                                                                                                                                                                                                                                                                                                                                                                                                                                                                                                                                                                                                                                                                                                                                                                                                                                                                                                                                                                                                                                                                                                                                                                                                                                                                                                                                                                                                                                                                                                                                                                                                                                                                                                             |
|                                      |               |               |               |               |                        |         |                                                                                                                                                                                                                                                                                                                                                                                                                                                                                                                                                                                                                                                                                                                                                                                                                                                                                                                                                                                                                                                                                                                                                                                                                                                                                                                                                                                                                                                                                                                                                                                                                                                                                                                                                                                                                                                                                                                                                                                                                                                                                                                                                                                                                                                                                                                                                                             |
|                                      |               |               |               |               |                        |         |                                                                                                                                                                                                                                                                                                                                                                                                                                                                                                                                                                                                                                                                                                                                                                                                                                                                                                                                                                                                                                                                                                                                                                                                                                                                                                                                                                                                                                                                                                                                                                                                                                                                                                                                                                                                                                                                                                                                                                                                                                                                                                                                                                                                                                                                                                                                                                             |
|                                      |               |               |               |               |                        |         | Consequence of the A                                                                                                                                                                                                                                                                                                                                                                                                                                                                                                                                                                                                                                                                                                                                                                                                                                                                                                                                                                                                                                                                                                                                                                                                                                                                                                                                                                                                                                                                                                                                                                                                                                                                                                                                                                                                                                                                                                                                                                                                                                                                                                                                                                                                                                                                                                                                                        |
|                                      |               |               |               |               |                        |         | IXI 24 45                                                                                                                                                                                                                                                                                                                                                                                                                                                                                                                                                                                                                                                                                                                                                                                                                                                                                                                                                                                                                                                                                                                                                                                                                                                                                                                                                                                                                                                                                                                                                                                                                                                                                                                                                                                                                                                                                                                                                                                                                                                                                                                                                                                                                                                                                                                                                                   |
| INSTRUCTIONAL SUPPORT                | \$22,868,811  | \$24,259,907  | \$27,180,451  | \$29,759,014  | \$32,745,265           | 10.31%  | 3 5 6 3                                                                                                                                                                                                                                                                                                                                                                                                                                                                                                                                                                                                                                                                                                                                                                                                                                                                                                                                                                                                                                                                                                                                                                                                                                                                                                                                                                                                                                                                                                                                                                                                                                                                                                                                                                                                                                                                                                                                                                                                                                                                                                                                                                                                                                                                                                                                                                     |
| Student Services                     | 10,964,162    | 12,158,889    | 14,375,905    | 15,723,501    | 17,026,660             | 5.36%   | E E                                                                                                                                                                                                                                                                                                                                                                                                                                                                                                                                                                                                                                                                                                                                                                                                                                                                                                                                                                                                                                                                                                                                                                                                                                                                                                                                                                                                                                                                                                                                                                                                                                                                                                                                                                                                                                                                                                                                                                                                                                                                                                                                                                                                                                                                                                                                                                         |
| Instructional Staff Support          | 11,904,649    | 12,101,018    | 12,804,546    | 14,035,513    | 15,718,605             | 4.95%   | 24 700 200 01 3 3 12                                                                                                                                                                                                                                                                                                                                                                                                                                                                                                                                                                                                                                                                                                                                                                                                                                                                                                                                                                                                                                                                                                                                                                                                                                                                                                                                                                                                                                                                                                                                                                                                                                                                                                                                                                                                                                                                                                                                                                                                                                                                                                                                                                                                                                                                                                                                                        |
| SCHOOL ADMINISTRATION                | \$45,051,951  | \$39,789,263  | \$37,963,096  | \$41,901,853  | \$38,992,701           | 12.27%  | 8988                                                                                                                                                                                                                                                                                                                                                                                                                                                                                                                                                                                                                                                                                                                                                                                                                                                                                                                                                                                                                                                                                                                                                                                                                                                                                                                                                                                                                                                                                                                                                                                                                                                                                                                                                                                                                                                                                                                                                                                                                                                                                                                                                                                                                                                                                                                                                                        |
| AND OPERATIONS                       |               |               |               |               |                        |         | 5 E S                                                                                                                                                                                                                                                                                                                                                                                                                                                                                                                                                                                                                                                                                                                                                                                                                                                                                                                                                                                                                                                                                                                                                                                                                                                                                                                                                                                                                                                                                                                                                                                                                                                                                                                                                                                                                                                                                                                                                                                                                                                                                                                                                                                                                                                                                                                                                                       |
| School Administration                | 21,686,794    | 21,715,216    | 22,930,943    | 23,861,869    | 24,299,734             | 7.65%   | 3                                                                                                                                                                                                                                                                                                                                                                                                                                                                                                                                                                                                                                                                                                                                                                                                                                                                                                                                                                                                                                                                                                                                                                                                                                                                                                                                                                                                                                                                                                                                                                                                                                                                                                                                                                                                                                                                                                                                                                                                                                                                                                                                                                                                                                                                                                                                                                           |
| Operations and Maintenance           | 23,365,157    | 18,074,047    | 15,032,153    | 18,039,984    | 14,692,967             | 4.62%   |                                                                                                                                                                                                                                                                                                                                                                                                                                                                                                                                                                                                                                                                                                                                                                                                                                                                                                                                                                                                                                                                                                                                                                                                                                                                                                                                                                                                                                                                                                                                                                                                                                                                                                                                                                                                                                                                                                                                                                                                                                                                                                                                                                                                                                                                                                                                                                             |
| DISTRICT WIDE SERVICES               | \$18,981,045  | \$18,266,091  | \$17,823,652  | \$18,278,107  | \$20,179,956           | 6.35%   |                                                                                                                                                                                                                                                                                                                                                                                                                                                                                                                                                                                                                                                                                                                                                                                                                                                                                                                                                                                                                                                                                                                                                                                                                                                                                                                                                                                                                                                                                                                                                                                                                                                                                                                                                                                                                                                                                                                                                                                                                                                                                                                                                                                                                                                                                                                                                                             |
| AND COMMUNITY OBLIGATIONS            |               |               |               |               |                        |         | PATRICE OF A STREET CONTROL OF CHEEP                                                                                                                                                                                                                                                                                                                                                                                                                                                                                                                                                                                                                                                                                                                                                                                                                                                                                                                                                                                                                                                                                                                                                                                                                                                                                                                                                                                                                                                                                                                                                                                                                                                                                                                                                                                                                                                                                                                                                                                                                                                                                                                                                                                                                                                                                                                                        |
| General Administration               | 3,919,822     | 3,759,084     | 4,446,927     | 4,607,932     | 4,750,317              | 1.49%   |                                                                                                                                                                                                                                                                                                                                                                                                                                                                                                                                                                                                                                                                                                                                                                                                                                                                                                                                                                                                                                                                                                                                                                                                                                                                                                                                                                                                                                                                                                                                                                                                                                                                                                                                                                                                                                                                                                                                                                                                                                                                                                                                                                                                                                                                                                                                                                             |
| Business Services                    | 4,223,164     | 4,702,390     | 4,647,533     | 4,464,732     | 4,721,532              | 1.49%   |                                                                                                                                                                                                                                                                                                                                                                                                                                                                                                                                                                                                                                                                                                                                                                                                                                                                                                                                                                                                                                                                                                                                                                                                                                                                                                                                                                                                                                                                                                                                                                                                                                                                                                                                                                                                                                                                                                                                                                                                                                                                                                                                                                                                                                                                                                                                                                             |
| Central Services                     | 10,838,059    | 9,804,617     | 8,729,192     | 9,205,443     | 10,708,107             | 3.37%   |                                                                                                                                                                                                                                                                                                                                                                                                                                                                                                                                                                                                                                                                                                                                                                                                                                                                                                                                                                                                                                                                                                                                                                                                                                                                                                                                                                                                                                                                                                                                                                                                                                                                                                                                                                                                                                                                                                                                                                                                                                                                                                                                                                                                                                                                                                                                                                             |
|                                      |               |               |               |               |                        |         |                                                                                                                                                                                                                                                                                                                                                                                                                                                                                                                                                                                                                                                                                                                                                                                                                                                                                                                                                                                                                                                                                                                                                                                                                                                                                                                                                                                                                                                                                                                                                                                                                                                                                                                                                                                                                                                                                                                                                                                                                                                                                                                                                                                                                                                                                                                                                                             |
| GRAND TOTAL                          | \$271,419,631 | \$272,750,096 | \$288,523,070 | \$301,435,130 | \$317,756,247          | 100.00% |                                                                                                                                                                                                                                                                                                                                                                                                                                                                                                                                                                                                                                                                                                                                                                                                                                                                                                                                                                                                                                                                                                                                                                                                                                                                                                                                                                                                                                                                                                                                                                                                                                                                                                                                                                                                                                                                                                                                                                                                                                                                                                                                                                                                                                                                                                                                                                             |

#### Footnotes:

 $<sup>1\ \</sup>mbox{Category}$  is a grouping of like SRE accounts within the CDE Chart of Accounts.

<sup>2</sup> Group is a direct title of the SRE (Special Reporting Element) within the CDE Chart of Accounts.

<sup>3</sup> Program is the Program or Project title from the CDE or BVSD Chart of Accounts.

<sup>4 %</sup> of total equals budgeted dollars divided by the grand total