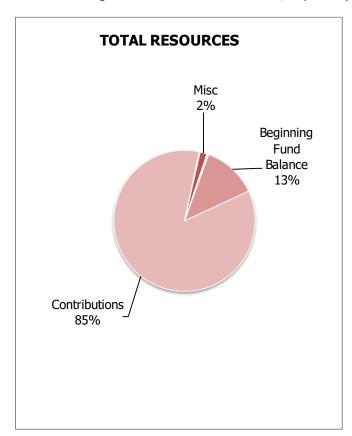

| 269 |



### **Health Insurance Fund**

The Health Insurance Fund is an internal service fund used to account for claims, administrative fees, and stop loss insurance coverage for the district's self-funded health insurance employee benefit program. Employees will have the choice of participating in the district's self-funded plan administered by United Healthcare (previously Cigna) or a traditional plan offered by Kaiser Permanente. Employees have the option to purchase dependent coverage. For 2019-20, the district will contribute an annual premium of \$7,224 per eligible employee, an increase of 5.0 percent over the prior year, consistent with increases in dependent coverage. In addition, the district funds an Employee Assistance Program at a contribution rate of \$15 per employee.









# **Health Insurance Fund (continued)**

|                                           | 2015-16<br>AUDITED | 2016-17<br>AUDITED | 2017-18<br>AUDITED | 2018-19<br>AUDITED | 2019-20<br>REVISED | Pl               | ROJECTED BUDGE   | Τ*               |
|-------------------------------------------|--------------------|--------------------|--------------------|--------------------|--------------------|------------------|------------------|------------------|
|                                           | ACTUAL             | ACTUAL             | ACTUAL             | ACTUAL             | BUDGET             | 2020-21          | 2021-22          | 2022-23          |
| BEGINNING FUND BALANCE                    | \$ 7,118,339       | \$ 7,577,313       | \$ 6,600,080       | \$ 6,010,279