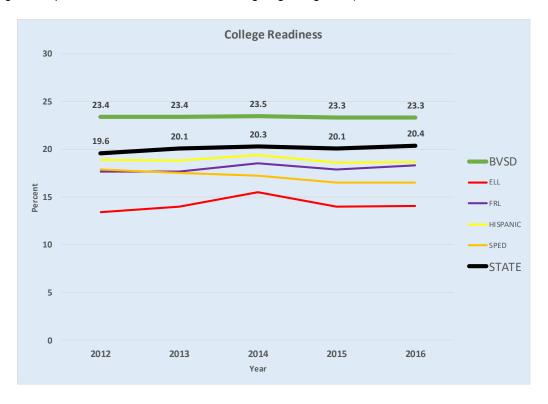

| Appendix M: School District Comparisons                   | 305         |
|-----------------------------------------------------------|-------------|
| Revenue                                                   | 305         |
| Expenditures                                              | 306<br>307  |
| K-3 Student Meeting Spring Literacy Benchmarks            | 307         |
| College Readiness Overall Average Score Results 2012-2016 | 308         |
| Graduation Rates 2015-2019                                | 308         |
| Dropout Rates 2015-2019                                   | 309         |
| Free or Reduced Lunch Population Rates 2009-2020          | 3 <i>09</i> |
| Appendix P: Governing Policies                            | 314         |
| Glossary of Terms                                         | 336         |
| GLOSSARY                                                  |             |
| Acronym Reference                                         | 346         |