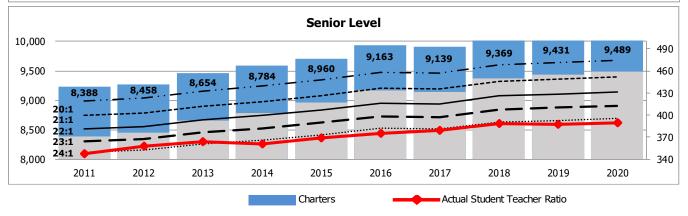

This budget is a prudent plan that balances the many needs of our students within the economic realities of our state and district. The members of the Board of Education have provided outstanding support for the educational services of the district, and the budget reflects the commitment of the board and the community for quality educational programs.