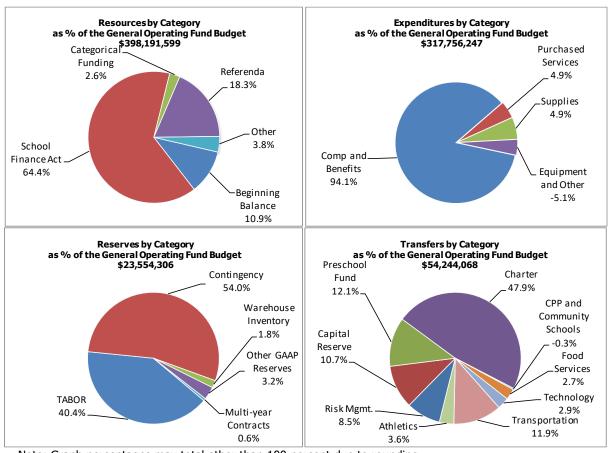

- requires voter approval of tax increases.
- limits revenue collections.
- limits spending.

The law also impacts district spending as it requires that a school district hold 3 percent of expenditures in reserve. This reserve can **only** be spent in an emergency, which <u>excludes</u> economic conditions, revenue shortfalls, or salary and fringe benefit increases. A statute change in 2009-10 now allows a district to hold a letter of credit or utilize real asset value (buildings) as this 3 percent reserve, rather than cash. BVSD continues to hold a 3 percent cash reserve for this requirement.