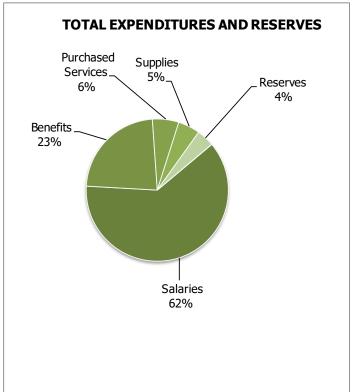

# **Stretching Your BVSD Dollar**

|                                      | 15-16         | 16-17         | 17-18         | 18-19         | 19-20                  |         |                                                                                                                                                                                                                                                                                                                                                                                                                                                                                                                                                                                                                                                                                                                                                                                                                                                                                                                                                                                                                                                                                                                                                                                                                                                                                                                                                                                                                                                                                                                                                                                                                                                                                                                                                                                                                                                                                                                                                                                                                                                                                                                                                                                                                                                                                                                                                                             |
|--------------------------------------|---------------|---------------|---------------|---------------|------------------------|---------|-----------------------------------------------------------------------------------------------------------------------------------------------------------------------------------------------------------------------------------------------------------------------------------------------------------------------------------------------------------------------------------------------------------------------------------------------------------------------------------------------------------------------------------------------------------------------------------------------------------------------------------------------------------------------------------------------------------------------------------------------------------------------------------------------------------------------------------------------------------------------------------------------------------------------------------------------------------------------------------------------------------------------------------------------------------------------------------------------------------------------------------------------------------------------------------------------------------------------------------------------------------------------------------------------------------------------------------------------------------------------------------------------------------------------------------------------------------------------------------------------------------------------------------------------------------------------------------------------------------------------------------------------------------------------------------------------------------------------------------------------------------------------------------------------------------------------------------------------------------------------------------------------------------------------------------------------------------------------------------------------------------------------------------------------------------------------------------------------------------------------------------------------------------------------------------------------------------------------------------------------------------------------------------------------------------------------------------------------------------------------------|
|                                      | REVISED       | REVISED       | REVISED       | REVISED       | REVISED                | % of    |                                                                                                                                                                                                                                                                                                                                                                                                                                                                                                                                                                                                                                                                                                                                                                                                                                                                                                                                                                                                                                                                                                                                                                                                                                                                                                                                                                                                                                                                                                                                                                                                                                                                                                                                                                                                                                                                                                                                                                                                                                                                                                                                                                                                                                                                                                                                                                             |
|                                      | BUDGET        | BUDGET        | BUDGET        | BUDGET        | BUDGET                 | Total   |                                                                                                                                                                                                                                                                                                                                                                                                                                                                                                                                                                                                                                                                                                                                                                                                                                                                                                                                                                                                                                                                                                                                                                                                                                                                                                                                                                                                                                                                                                                                                                                                                                                                                                                                                                                                                                                                                                                                                                                                                                                                                                                                                                                                                                                                                                                                                                             |
| INSTRUCTION                          | \$184,517,824 | \$190,434,835 | \$205,555,871 | \$211,496,156 | \$225,838,325          | 71.07%  |                                                                                                                                                                                                                                                                                                                                                                                                                                                                                                                                                                                                                                                                                                                                                                                                                                                                                                                                                                                                                                                                                                                                                                                                                                                                                                                                                                                                                                                                                                                                                                                                                                                                                                                                                                                                                                                                                                                                                                                                                                                                                                                                                                                                                                                                                                                                                                             |
| Regular Education                    | 138,100,473   | 142,997,138   | 154,725,678   | 158,925,869   | 171,272,159            | 53.90%  | 5 10                                                                                                                                                                                                                                                                                                                                                                                                                                                                                                                                                                                                                                                                                                                                                                                                                                                                                                                                                                                                                                                                                                                                                                                                                                                                                                                                                                                                                                                                                                                                                                                                                                                                                                                                                                                                                                                                                                                                                                                                                                                                                                                                                                                                                                                                                                                                                                        |
| Special Education                    | 34,234,735    | 34,804,561    | 37,261,529    | 39,653,672    | 41,394,684             | 13.03%  | A CO                                                                                                                                                                                                                                                                                                                                                                                                                                                                                                                                                                                                                                                                                                                                                                                                                                                                                                                                                                                                                                                                                                                                                                                                                                                                                                                                                                                                                                                                                                                                                                                                                                                                                                                                                                                                                                                                                                                                                                                                                                                                                                                                                                                                                                                                                                                                                                        |
| Career and Technical Education       | 2,711,708     | 2,742,955     | 3,226,489     | 2,560,998     | 2,555, <del>44</del> 6 | 0.80%   | 15 5 8 E                                                                                                                                                                                                                                                                                                                                                                                                                                                                                                                                                                                                                                                                                                                                                                                                                                                                                                                                                                                                                                                                                                                                                                                                                                                                                                                                                                                                                                                                                                                                                                                                                                                                                                                                                                                                                                                                                                                                                                                                                                                                                                                                                                                                                                                                                                                                                                    |
| Cocurricular Education and Athletics | 1,216,187     | 1,209,497     | 1,257,399     | 1,202,069     | 1,271,553              | 0.40%   | 259                                                                                                                                                                                                                                                                                                                                                                                                                                                                                                                                                                                                                                                                                                                                                                                                                                                                                                                                                                                                                                                                                                                                                                                                                                                                                                                                                                                                                                                                                                                                                                                                                                                                                                                                                                                                                                                                                                                                                                                                                                                                                                                                                                                                                                                                                                                                                                         |
| Culturally & Linguistically          |               |               |               |               |                        |         | A S C S S S S S S S S S S S S S S S S S                                                                                                                                                                                                                                                                                                                                                                                                                                                                                                                                                                                                                                                                                                                                                                                                                                                                                                                                                                                                                                                                                                                                                                                                                                                                                                                                                                                                                                                                                                                                                                                                                                                                                                                                                                                                                                                                                                                                                                                                                                                                                                                                                                                                                                                                                                                                     |
| Diverse Education                    | 6,801,582     | 7,123,241     | 7,377,748     | 7,416,604     | 7,870,911              | 2.48%   | 3 8 8 8 8 8 8 8 8 8 8 8 8 8 8 8 8 8 8 8                                                                                                                                                                                                                                                                                                                                                                                                                                                                                                                                                                                                                                                                                                                                                                                                                                                                                                                                                                                                                                                                                                                                                                                                                                                                                                                                                                                                                                                                                                                                                                                                                                                                                                                                                                                                                                                                                                                                                                                                                                                                                                                                                                                                                                                                                                                                     |
| Talented and Gifted Education        | 1,453,139     | 1,557,443     | 1,707,028     | 1,736,944     | 1,473,572              | 0.46%   | WITED STATES OF AMERICA<br>WITED STATES OF AMERICA<br>WASHINGTON IN A<br>WASHINGTON IN A<br>WASHIN |
|                                      |               |               |               |               |                        |         |                                                                                                                                                                                                                                                                                                                                                                                                                                                                                                                                                                                                                                                                                                                                                                                                                                                                                                                                                                                                                                                                                                                                                                                                                                                                                                                                                                                                                                                                                                                                                                                                                                                                                                                                                                                                                                                                                                                                                                                                                                                                                                                                                                                                                                                                                                                                                                             |
|                                      |               |               |               |               |                        |         |                                                                                                                                                                                                                                                                                                                                                                                                                                                                                                                                                                                                                                                                                                                                                                                                                                                                                                                                                                                                                                                                                                                                                                                                                                                                                                                                                                                                                                                                                                                                                                                                                                                                                                                                                                                                                                                                                                                                                                                                                                                                                                                                                                                                                                                                                                                                                                             |
|                                      |               |               |               |               |                        |         | STANTES                                                                                                                                                                                                                                                                                                                                                                                                                                                                                                                                                                                                                                                                                                                                                                                                                                                                                                                                                                                                                                                                                                                                                                                                                                                                                                                                                                                                                                                                                                                                                                                                                                                                                                                                                                                                                                                                                                                                                                                                                                                                                                                                                                                                                                                                                                                                                                     |
|                                      |               |               |               |               |                        |         | 日   日   日   日   日   日   日   日   日   日                                                                                                                                                                                                                                                                                                                                                                                                                                                                                                                                                                                                                                                                                                                                                                                                                                                                                                                                                                                                                                                                                                                                                                                                                                                                                                                                                                                                                                                                                                                                                                                                                                                                                                                                                                                                                                                                                                                                                                                                                                                                                                                                                                                                                                                                                                                                       |
|                                      |               |               |               |               |                        |         |                                                                                                                                                                                                                                                                                                                                                                                                                                                                                                                                                                                                                                                                                                                                                                                                                                                                                                                                                                                                                                                                                                                                                                                                                                                                                                                                                                                                                                                                                                                                                                                                                                                                                                                                                                                                                                                                                                                                                                                                                                                                                                                                                                                                                                                                                                                                                                             |
|                                      |               |               |               |               |                        |         |                                                                                                                                                                                                                                                                                                                                                                                                                                                                                                                                                                                                                                                                                                                                                                                                                                                                                                                                                                                                                                                                                                                                                                                                                                                                                                                                                                                                                                                                                                                                                                                                                                                                                                                                                                                                                                                                                                                                                                                                                                                                                                                                                                                                                                                                                                                                                                             |
|                                      |               |               |               |               |                        |         |                                                                                                                                                                                                                                                                                                                                                                                                                                                                                                                                                                                                                                                                                                                                                                                                                                                                                                                                                                                                                                                                                                                                                                                                                                                                                                                                                                                                                                                                                                                                                                                                                                                                                                                                                                                                                                                                                                                                                                                                                                                                                                                                                                                                                                                                                                                                                                             |
|                                      |               |               |               |               |                        |         | Consequence of the A                                                                                                                                                                                                                                                                                                                                                                                                                                                                                                                                                                                                                                                                                                                                                                                                                                                                                                                                                                                                                                                                                                                                                                                                                                                                                                                                                                                                                                                                                                                                                                                                                                                                                                                                                                                                                                                                                                                                                                                                                                                                                                                                                                                                                                                                                                                                                        |
|                                      |               |               |               |               |                        |         | IXI 24 45                                                                                                                                                                                                                                                                                                                                                                                                                                                                                                                                                                                                                                                                                                                                                                                                                                                                                                                                                                                                                                                                                                                                                                                                                                                                                                                                                                                                                                                                                                                                                                                                                                                                                                                                                                                                                                                                                                                                                                                                                                                                                                                                                                                                                                                                                                                                                                   |
| INSTRUCTIONAL SUPPORT                | \$22,868,811  | \$24,259,907  | \$27,180,451  | \$29,759,014  | \$32,745,265           | 10.31%  | 3 5 6 3                                                                                                                                                                                                                                                                                                                                                                                                                                                                                                                                                                                                                                                                                                                                                                                                                                                                                                                                                                                                                                                                                                                                                                                                                                                                                                                                                                                                                                                                                                                                                                                                                                                                                                                                                                                                                                                                                                                                                                                                                                                                                                                                                                                                                                                                                                                                                                     |
| Student Services                     | 10,964,162    | 12,158,889    | 14,375,905    | 15,723,501    | 17,026,660             | 5.36%   | E E                                                                                                                                                                                                                                                                                                                                                                                                                                                                                                                                                                                                                                                                                                                                                                                                                                                                                                                                                                                                                                                                                                                                                                                                                                                                                                                                                                                                                                                                                                                                                                                                                                                                                                                                                                                                                                                                                                                                                                                                                                                                                                                                                                                                                                                                                                                                                                         |
| Instructional Staff Support          | 11,904,649    | 12,101,018    | 12,804,546    | 14,035,513    | 15,718,605             | 4.95%   | 24 700 200 01 3 3 12                                                                                                                                                                                                                                                                                                                                                                                                                                                                                                                                                                                                                                                                                                                                                                                                                                                                                                                                                                                                                                                                                                                                                                                                                                                                                                                                                                                                                                                                                                                                                                                                                                                                                                                                                                                                                                                                                                                                                                                                                                                                                                                                                                                                                                                                                                                                                        |
| SCHOOL ADMINISTRATION                | \$45,051,951  | \$39,789,263  | \$37,963,096  | \$41,901,853  | \$38,992,701           | 12.27%  | 8988                                                                                                                                                                                                                                                                                                                                                                                                                                                                                                                                                                                                                                                                                                                                                                                                                                                                                                                                                                                                                                                                                                                                                                                                                                                                                                                                                                                                                                                                                                                                                                                                                                                                                                                                                                                                                                                                                                                                                                                                                                                                                                                                                                                                                                                                                                                                                                        |
| AND OPERATIONS                       |               |               |               |               |                        |         | 5 E S                                                                                                                                                                                                                                                                                                                                                                                                                                                                                                                                                                                                                                                                                                                                                                                                                                                                                                                                                                                                                                                                                                                                                                                                                                                                                                                                                                                                                                                                                                                                                                                                                                                                                                                                                                                                                                                                                                                                                                                                                                                                                                                                                                                                                                                                                                                                                                       |
| School Administration                | 21,686,794    | 21,715,216    | 22,930,943    | 23,861,869    | 24,299,734             | 7.65%   | 3                                                                                                                                                                                                                                                                                                                                                                                                                                                                                                                                                                                                                                                                                                                                                                                                                                                                                                                                                                                                                                                                                                                                                                                                                                                                                                                                                                                                                                                                                                                                                                                                                                                                                                                                                                                                                                                                                                                                                                                                                                                                                                                                                                                                                                                                                                                                                                           |
| Operations and Maintenance           | 23,365,157    | 18,074,047    | 15,032,153    | 18,039,984    | 14,692,967             | 4.62%   |                                                                                                                                                                                                                                                                                                                                                                                                                                                                                                                                                                                                                                                                                                                                                                                                                                                                                                                                                                                                                                                                                                                                                                                                                                                                                                                                                                                                                                                                                                                                                                                                                                                                                                                                                                                                                                                                                                                                                                                                                                                                                                                                                                                                                                                                                                                                                                             |
| DISTRICT WIDE SERVICES               | \$18,981,045  | \$18,266,091  | \$17,823,652  | \$18,278,107  | \$20,179,956           | 6.35%   |                                                                                                                                                                                                                                                                                                                                                                                                                                                                                                                                                                                                                                                                                                                                                                                                                                                                                                                                                                                                                                                                                                                                                                                                                                                                                                                                                                                                                                                                                                                                                                                                                                                                                                                                                                                                                                                                                                                                                                                                                                                                                                                                                                                                                                                                                                                                                                             |
| AND COMMUNITY OBLIGATIONS            |               |               |               |               |                        |         | PATRICE OF A STREET CONTROL OF CHEEP                                                                                                                                                                                                                                                                                                                                                                                                                                                                                                                                                                                                                                                                                                                                                                                                                                                                                                                                                                                                                                                                                                                                                                                                                                                                                                                                                                                                                                                                                                                                                                                                                                                                                                                                                                                                                                                                                                                                                                                                                                                                                                                                                                                                                                                                                                                                        |
| General Administration               | 3,919,822     | 3,759,084     | 4,446,927     | 4,607,932     | 4,750,317              | 1.49%   |                                                                                                                                                                                                                                                                                                                                                                                                                                                                                                                                                                                                                                                                                                                                                                                                                                                                                                                                                                                                                                                                                                                                                                                                                                                                                                                                                                                                                                                                                                                                                                                                                                                                                                                                                                                                                                                                                                                                                                                                                                                                                                                                                                                                                                                                                                                                                                             |
| Business Services                    | 4,223,164     | 4,702,390     | 4,647,533     | 4,464,732     | 4,721,532              | 1.49%   |                                                                                                                                                                                                                                                                                                                                                                                                                                                                                                                                                                                                                                                                                                                                                                                                                                                                                                                                                                                                                                                                                                                                                                                                                                                                                                                                                                                                                                                                                                                                                                                                                                                                                                                                                                                                                                                                                                                                                                                                                                                                                                                                                                                                                                                                                                                                                                             |
| Central Services                     | 10,838,059    | 9,804,617     | 8,729,192     | 9,205,443     | 10,708,107             | 3.37%   |                                                                                                                                                                                                                                                                                                                                                                                                                                                                                                                                                                                                                                                                                                                                                                                                                                                                                                                                                                                                                                                                                                                                                                                                                                                                                                                                                                                                                                                                                                                                                                                                                                                                                                                                                                                                                                                                                                                                                                                                                                                                                                                                                                                                                                                                                                                                                                             |
|                                      |               |               |               |               |                        |         |                                                                                                                                                                                                                                                                                                                                                                                                                                                                                                                                                                                                                                                                                                                                                                                                                                                                                                                                                                                                                                                                                                                                                                                                                                                                                                                                                                                                                                                                                                                                                                                                                                                                                                                                                                                                                                                                                                                                                                                                                                                                                                                                                                                                                                                                                                                                                                             |
| GRAND TOTAL                          | \$271,419,631 | \$272,750,096 | \$288,523,070 | \$301,435,130 | \$317,756,247          | 100.00% |                                                                                                                                                                                                                                                                                                                                                                                                                                                                                                                                                                                                                                                                                                                                                                                                                                                                                                                                                                                                                                                                                                                                                                                                                                                                                                                                                                                                                                                                                                                                                                                                                                                                                                                                                                                                                                                                                                                                                                                                                                                                                                                                                                                                                                                                                                                                                                             |

#### Footnotes:

 $<sup>1\ \</sup>mbox{Category}$  is a grouping of like SRE accounts within the CDE Chart of Accounts.

<sup>2</sup> Group is a direct title of the SRE (Special Reporting Element) within the CDE Chart of Accounts.

<sup>3</sup> Program is the Program or Project title from the CDE or BVSD Chart of Accounts.

<sup>4 %</sup> of total equals budgeted dollars divided by the grand total