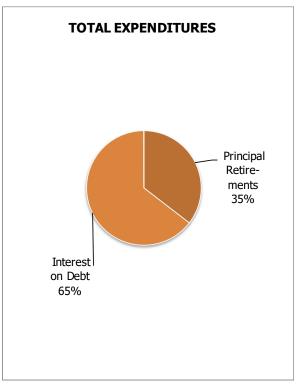

#### **Changes in Debt**

As of June 30, 2019, the district reported general obligation bond indebtedness of \$812,260,000 (not including bond premiums), capital lease of \$1,550,574, and long-term obligations for compensated absences of \$9,445,616. The annual principal and interest payments for fiscal year 2020 are \$57,458,900. The district will pay the last principal payment of existing debt on December 1, 2049.