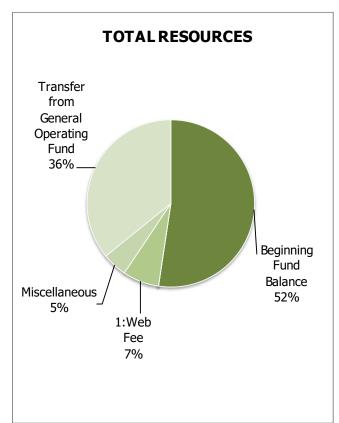

ement, software updates, and technical support. The program maintains technologies by bi-annual allocations to each school based on student counts. The allocations are used to purchase Chromebooks, tablets, desktops, laptops, projectors, large screen TVs, document cameras, and other technology for use in the classroom and administrative functions. The estimated carryover amounts are for projects that span multiple years. Current year funding includes revenues from the Federal E-Rate reimbursement program, Fiber, LiveWire and the 1:Web Program. The General Operating Fund transfer has decreased to account for the moving of personnel and classroom software out of the Technology Fund and into the General Operating Fund. Timing of equipment purchases affect the carryover balance in this fund.









#### **Technology Fund (continued)**

|                                                                                                                                                                        | 2015-16<br>AUDITED                                          | O AUDITED AUDITED REVISED                                  |                                                                 |                                                                    | PROJECTED BUDGET*                                            |                                                                                              |
|----------------------------------------------------------------------------------------------------------------------------------------------------------------------