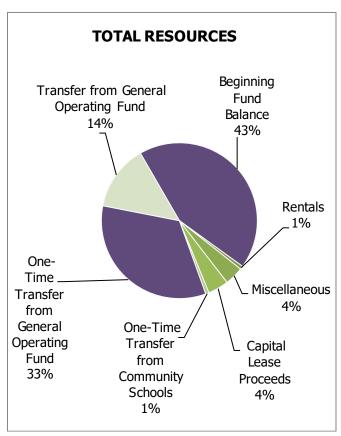

,325,779 | \$ | 116,767,108            |                           |  |  |  |  |









### **Capital Reserve Fund**

District staff evaluates capital project requests and prioritizes them based on health/safety issues, protection of the facility, improvement of an educational program, replacement of depreciated items, and impacts to the district's operating budget. Projects normally fall into four major areas: school health/safety repairs, mechanical systems repairs, maintenance support, and vehicle replacements. In fiscal year 2020 the substantial projects include: parking lot grading and repaving, purchasing seven new school buses and making outdoor athletic facility improvements. All carryover projects are identified as one-time expenditures and will not lead to an ongoing deficit.









# **Capital Reserve Fund (continued)**

|                                                                         | 2015-16<br>AUDITED | 2016-17<br>AUDITED | 2017-18<br>AUDITED | 2018-19<br>AUDITED | 2019-20<br>REVISED | PROJECTED BUDGET* |              | T*                |
|-------------------------------------------------------------------------|--------------------|--------------------|--------------------|--------------------|--------------------|-------------------|--------------|-------------------|
|                                                                         | ACTUAL             | ACTUAL             | ACTUAL             | ACTUAL             | BUDGET             | 2020-21           | 2021-22      | 2022-23           |
| 3EGINNING FUND BALANCE