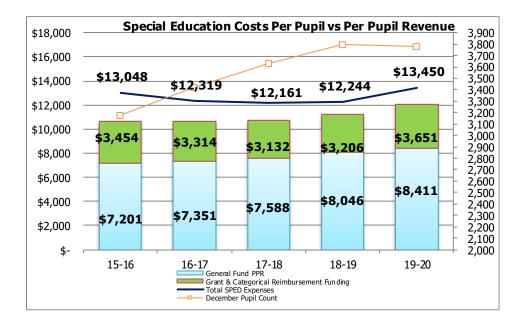

- 1. Planning Development of a course of action regarding the range of state funding changes.
- 2. Gathering Input A dialogue regarding community values and priorities to consider in developing BVSD's annual budget.
- 3. Results Processing the input gathered to frame the creation of the budget.
- 4. Analysis Reviewing the assumptions, projections, and priorities with the Board of Education.
- 5. Preliminary Budget An unbalanced initial budget guided by the strategic plan, projections, and known data to provide decision points for discussion.
- 6. Proposed Budget A budget version including expected resources, projected uses, and incorporation of necessary adjustments to create a balanced budget.
- 7. Budget Adoption Statutory requirement to adopt a balanced budget by June 30 for the ensuing fiscal year.
- 8. Budget Revision Adjustment of the annual budget to include final year-end financial data and student enrollment through the first two months of the school year and any relevant new financial information.
- 9. Amending the Budget Transfers of funds between accounts during the fiscal year to adjust for changing conditions or needs.

# **Budget Development Process** (continued)

The following charts summarize the process, timelines, and decision points of the budget development process for both the adopted and revised budgets. From year to year, the timeline varies only slightly as statutory and contractual deadlines provide the milestones for the process. Similarly, information and data generally becomes available in a parallel timeline to the previously mentioned milestones with variations driven largely by the legislative process.

# 2019-20 Budget Development Milestones