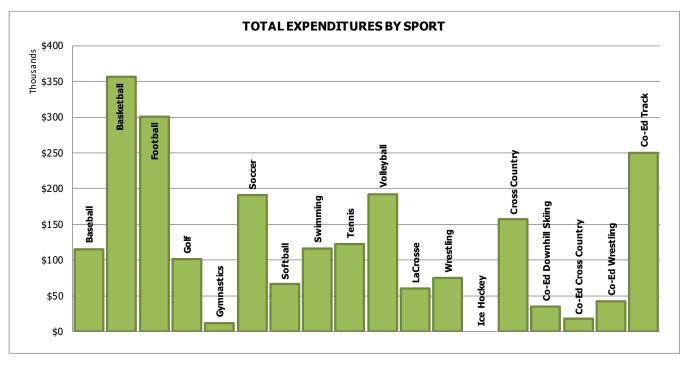

\$          | 252,257   | \$          | 249,474   | \$ 501,73   |    |
| GENERAL             |        |           |       |    |        |             |           |             |           |             |    |
| CoCurricular/Other  |        |           |       |    |        | \$          | 537,355   | \$          | 537,355   | \$ 1,119,84 | 3  |
| Emergency Reserves  |        |           |       |    |        | '           | 49,950    |             | 49,950    | 99,90       |    |
| TOTAL               |        |           |       |    |        | \$          | 587,305   | \$          | 587,305   | \$ 1,219,74 |    |
| TOTALS              | 4,663  | 3,860     | 8,523 |    |        | <b>\$</b> : | L,825,936 | <b>\$</b> : | 1,558,811 | \$ 3,429,88 | 0_ |





#### Athletics Fund (continued)







#### **Preschool Fund**

The Preschool Fund includes a total of 75 sessions of preschool in 20 elementary schools and the Mapleton Early Childhood Center. A reduced tuition rate allows parents to request enrollment for a scholarship rate of \$200 per month for four half-days of preschool, for a nine month schedule. Full tuition rates are \$400 a month with a schedule of four half-days per week. In addition, the Early Childhood Education program offers a Preschool Enrichment Program (PEP) for an extended half-day at \$495 per month and a full-day, five day a week program for \$1,100 a month, for a nine month schedule. The Preschool Enrichment Program is only offered at Mapleton Early Childhood Center. The Community Montessori tuition rates are as follows: for a five day a week, half-d