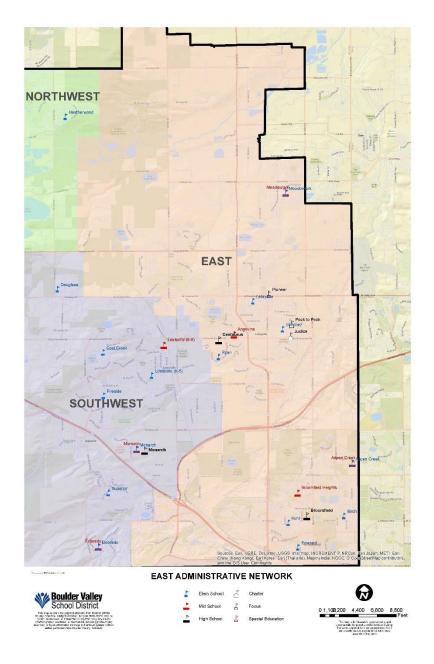

**Robbyn Fernandez** 

Area Superintendent (East Network Schools)

**Margaret Crespo** 

Area Superintendent (Southwest Network Schools)

Samantha Messier, Ph.D.

Area Superintendent (Northwest Network Schools)