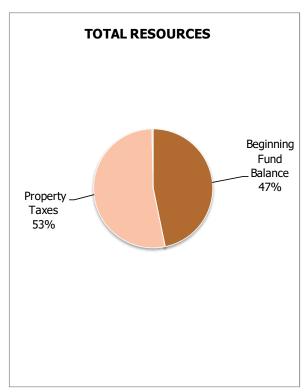

For BVSD, the total 2019-20 mill levy was certified at 48.359 mills, which is a 1.24 percent decrease from the prior year. The mill levy is applied to assessed valuation which increased in 2019-20 by 10.38 percent or approximately \$689.7M, from the prior year, net of tax incremental financing (TIF) agreements. General Operating Fund mills have remained at 25.023 since 2006. The district's 1991, 1998, 2002, and 2010 budget override (referendum) elections result in a levy of 10.107 mills. The mill levy for abatements, refunds, and omitted property is 0.379 mills, bring the total General Operating Fund mill levy to 35.509 mills. The Bond Redemption Fund at 7.855 mills, the transportation mill levy at 0.995 mills, and the operations and technology mill levy at 4.000, bring the collective total mills for BVSD to 48.359 mills. Historical information on the district's assessed valuation is located in the Informational Section of this document.