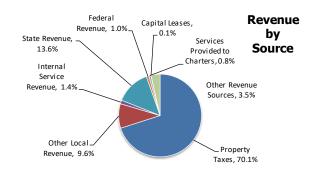

#### **State Equalization**

Schools are funded from three sources: local property tax, state funds, and vehicle registration fees, known as Specific Ownership Tax Although (SOT). the state determines individual school district funding levels, the amount contributed from the three different sources varies according to local assessed property valuation. As evidenced in the charts shown on this page, because of higher assessed valuation, BVSD receives a larger portion of its revenue from local property taxes and therefore, the state contribution is less than peer districts. Conversely, those districts whose property assessed valuations are lower typically receive a greater portion of funding from the state.

#### **Mill Levies**

In 1994, the Colorado SFA was revised to create Title 11, Article 50 of the Colorado Revised Statutes, which determines the base revenue of the General Operating Fund for each school district. This 1994 revision set the standard mill levy at 40 mills for all districts. Then in 2007, due to dramatic increases in property values (assessed valuation) in some areas of Colorado (since 1994), the Act of 1994 was amended during the legislative session. This amendment froze the existing General Operating Fund mill levy for most districts in the state in order to reduce the pressure on state funding for local school districts.

For BVSD, the total 2019-20 mill levy was certified at 48.359 mills, which is a 1.24 percent decrease from the prior year. The mill levy is applied to assessed valuation which increased in 2019-20 by 10.38 percent or approximately \$689.7M, from the prior year, net of tax incremental financing (TIF) agreements. General Operating Fund mills have remained at 25.023 since 2006. The district's 1991, 1998, 2002, and 2010 budget override (referendum) elections result in a levy of 10.107 mills. The mill levy for abatements, refunds, and omitted property is 0.379 mills, bring the total General Operating Fund mill levy to 35.509 mills. The Bond Redemption Fund at 7.855 mills, the transportation mill levy at 0.995 mills, and the operations and technology mill levy at 4.000, bring the collective total mills for BVSD to 48.359 mills. Historical information on the district's assessed valuation is located in the Informational Section of this document.