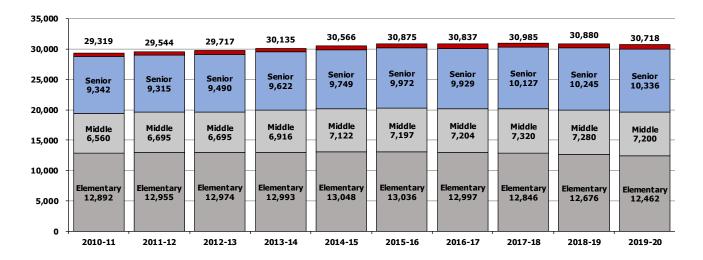

# **Document Summary**

This concludes the Executive Summary portion of the **INTRODUCTORY SECTION**. The purpose of this document is to help the reader understand school finance issues and the process used to create a budget that is fiscally responsible and supports the needs of all students for the upcoming year. The 2019-20 Revised Budget document provides summary information for a broad look at the financial plan of the district.