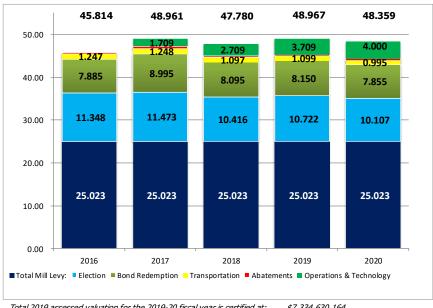

For BVSD, the total 2019-20 mill levy was certified at 48.359 mills, which is a 1.24 percent decrease from the prior year. The mill levy is applied to assessed valuation which increased in 2019-20 by 10.38 percent or approximately \$689.7M, from the prior year, net of tax incremental financing (TIF) agreements. General Operating Fund mills have remained at 25.023 since 2006. The district's 1991, 1998, 2002, and 2010 budget override (referendum) elections result in a levy of 10.107 mills. The mill levy for abatements, refunds, and omitted property is 0.379 mills, bring the total General Operating Fund mill levy to 35.509 mills. The Bond Redemption Fund at 7.855 mills, the transportation mill levy at 0.995 mills, and the operations and technology mill levy at 4.000, bring the collective total mills for BVSD to 48.359 mills. Historical information on the district's assessed valuation is located in the Informational Section of this document.

Total 2019 assessed valuation for the 2019-20 fiscal year is certified at:

\$7,334,630,164

Transportation mills are capital construction mill levies.

Bond Redemption Mills are capital construction mill levies.

Operations & Technology mills are capital construction, technology, and maintenance mill levies.

Abatement Mills are related to assessed valuation appeals.

Election Mills are mills for additional funding in the form of overrides approved by voters.

Note increase for election mills in years following the 2010 referendum

General Fund Mills are associated with School Finance Act funding.