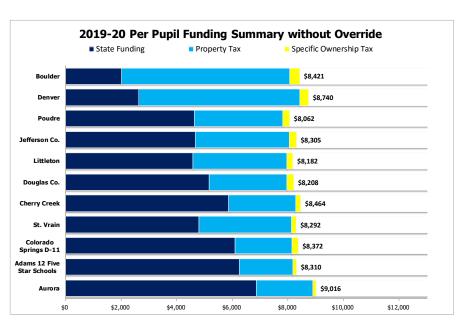

#### **Equity in School Funding**

While tax dollars are collected locally for education, the state legislature determines how much funding each school district will receive. The SFA is aimed at ensuring that all children in the state receive an equitable educational experience and has devised a formula that evaluates various factors and determines the funding needed to provide said experience in each school district. For the 2019-20 school year, it is estimated BVSD will receive \$8,421 for each student full-time equivalent (FTE).

#### **State Equalization**

Schools are funded from three sources: local property tax, state funds, and vehicle registration fees, known as Specific Ownership Tax Although (SOT). the state determines individual school district funding levels, the amount contributed from the three different sources varies according to local assessed property valuation. As evidenced in the charts shown on this page, because of higher assessed valuation, BVSD receives a larger portion of its revenue from local property taxes and therefore, the state contribution is less than peer districts. Conversely, those districts whose property assessed valuations are lower typically receive a greater portion of funding from the state.

#### **Local Referenda**

Colorado law allows local school districts to ask voters to approve override funding for their district through an additional mill levy. BVSD voters generously approved school overrides in November of 2016, 2010, 2005, 2002, 1998, and 1991. This additional funding is capped by state law at 25 percent of total program funding. All override revenues come from increased property taxes; no additional state funding occurs. A district's authorization to raise and expend override revenues does not affect the amount of SFA funding the district receives.