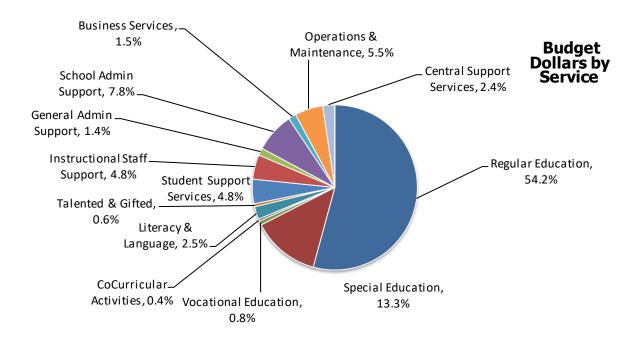

## **Preschool Fund**

The preschool general fund includes sessions of preschool in 20 elementary schools and the Mapleton Early Childhood Center. The Early Childhood Education program offers a Preschool Enrichment Program (PEP) for an extended half-day program and a full-day, five day a week program. Both programs have a nine month schedule. The Preschool Enrichment Program is only offered at Mapleton Early Childhood Center. The Community Montessori has a five day a week, half-day program, with an extended half-day option available.

While the district is required to track the use of Colorado Preschool Program (CPP) funds by the use of state chart of accounts, it is not required to have a separate fund. As a result, the CPP Fund has been combined with the Preschool Fund beginning with the 2018-19 fiscal year. CPP is a no-cost preschool program for eligible families that supports students who have identified risk factors that can impact school success and/or may lead to achievement gaps.

# All Funds Overview (continued)