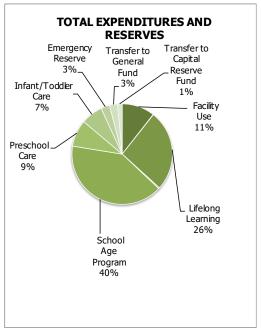

-----|---------------------------|
| Color Me Smart Preschool - 5 half day sessions      | \$485.00                      | \$520.00                  |
| Preschool Enrichment - 5 half day sessions          | \$585.00                      | \$620.00                  |
| Preschool Enrichment - 4 half day sessions          | \$495.00                      | n/a                       |
| <u>Infant/Toddler</u> <u>Care</u><br><u>Program</u> | <u>Tuition Rates</u>          | _                         |
| Infant/Toddler I – Full-time Care                   | \$1,600.00                    | •                         |
| Toddler II – Full-time Care                         | \$1,550.00                    |                           |

\$305.00 \$278.00



#### **Community Schools Fund (continued)**





|                                                                                                           |                 | 2015-16<br>AUDITED                             | 2016-17<br>AUDITED                                     | AUDITED AUDITED REVISED |                                                  |    |                                                  |    |                                           |    |                                           |    | CTED BUDGET                               | T* |                                           |
|-----------------------------------------------------------------------------------------------------------|-----------------|------------------------------------------------|--------------------------------------------------------|--