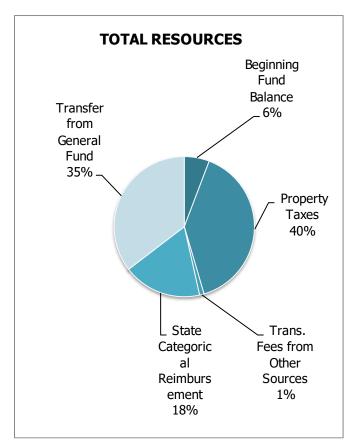

hat the district will not be restricted from receiving grant income.



### **Transportation Fund**

The Transportation Fund was created to capture the expenses of transporting students to/from school and after-school events. Funding is provided by the mill levy passed in 2005, the CDE transportation reimbursement, paid usage by outside organizations, and chargebacks to other departments for BVSD activities. Total compensation is \$15M, of which \$11.2M is driver and monitor compensation. The 2019-20 Revised Budget includes steps, COLA, PERA, and fixed benefit increases across all job classes. Adequate budget has been allocated to cover these anticipated costs for the 2019-20 fiscal year with an increase in the General Operating Fund transfer and, where applicable, other revenue sources.









### **Transportation Fund (continued)**

|                                                                                                                                                                                                | 2015-16<br>AUDITED                                                       | 2016-17<br>AUDITED                                                       | 2017-18<br>AUDITED                                                       | 2018-19<br>AUDITED                                                       | 2019-20<br>REVISED                                                         | PROJECTED BUDGET*