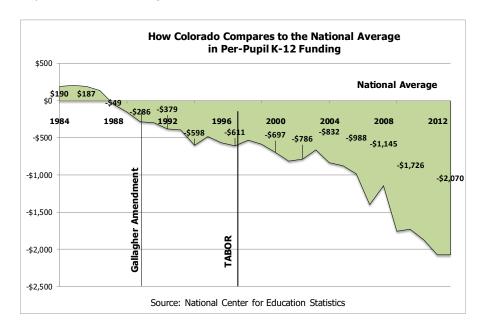

#### **Amendment 23**

In November of 2000, Colorado taxpayers approved Amendment 23 to the Colorado Constitution. This amendment identifies increases in funding to public elementary and secondary schools at a rate of inflation plus 1 percent for a total of 10 years, through the 2010-11 fiscal year, and then at the rate of inflation thereafter. The amendment's stated goal was to restore public education funding back to 1988 levels.

#### Gallagher Amendment

In November 1982, Colorado voters passed the Gallagher Amendment, which divides the state's total property tax burden between residential nonresidential (commercial) property. According to the Amendment, 45% of the total amount of state property tax collected must come from residential property, and 55% must come from commercial property. Further, the Amendment mandates that the assessment rate for commercial property, which is responsible for 55% of the total state property tax burden, be fixed at 29%. To maintain the 45/55 split, the current residential property rate is set at 7.15%.