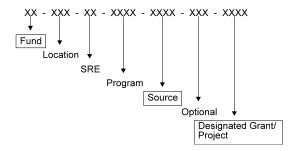

-------|
| Fund(2 digits)                                   |
| Location(required for Charter Schools)(3 digits) |
| SRE(2 digits)                                    |
| Program(4 digits)                                |
| Object(4 digits)                                 |
| Job Classification(3 digits)                     |
| Designated Grant/Project (4 digits)              |
|                                                  |

Regardless of account type, this basic account code structure contains seven dimensions and the same number of digits in each dimension. Some of the dimensions in the revenue, expenditure, and balance sheet account codes differ in purpose; however, the length, placement, and separation of the dimensions are identical for computer programming purposes.

# Revenue





# Facilities, Land/Buildings, Communities and Geographic Information

## **Communities**

The Boulder Valley School District encompasses the communities of Boulder, Broomfield, Erie, Gold Hill, Jamestown, Lafayette, Louisville, Nederland, Superior, and Ward.





# Facilities, Land/Buildings, Communities and Geographic Information (continued)

#### **East Area Network**



Kohl Elementary Emerald Elementary Birch Elementary Sanchez Elementary Lafayette Middle Ryan Elementary Pioneer Elementary Halcyon Broomfield High Centaurus High Broomfield Heights Angevine Middle Meadowlark Aspen Creek K-8 Peak To Peak Justice High



# Facilities, Land/Buildings, Communities and Geographic Information (continued)

#### **Northwest Area Network**



Foothill Elementary
Crest View Elementary
Heatherw