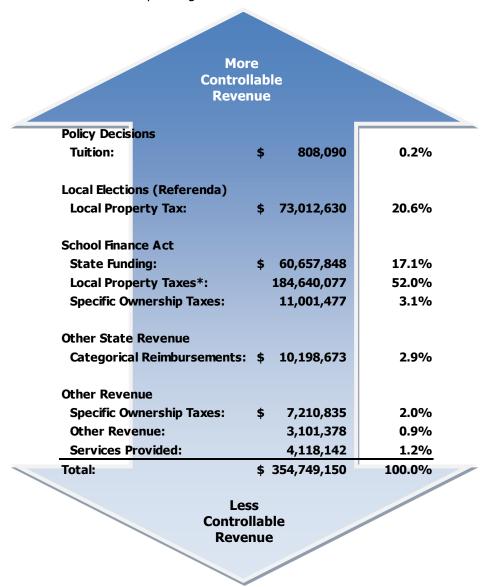

#### **Equity in School Funding**

While tax dollars are collected locally for education, the state legislature determines how much funding each school district will receive. The SFA is aimed at ensuring that all children in the state receive an equitable educational experience and has devised a formula that evaluates various factors and determines the funding needed to provide said experience in each school district. For the 2019-20 school year, it is estimated BVSD will receive \$8,421 for each student full-time equivalent (FTE).

#### **State Equalization**

Schools are funded from three sources: local property tax, state funds, and vehicle registration fees, known as Specific Ownership Tax Although (SOT). the state determines individual school district funding levels, the amount contributed from the three different sources varies according to local assessed property valuation. As evidenced in the charts shown on this page, because of higher assessed valuation, BVSD receives a larger portion of its revenue from local property taxes and therefore, the state contribution is less than peer districts. Conversely, those districts whose property assessed valuations are lower typically receive a greater portion of funding from the state.

#### **Local Referenda**

Colorado law allows local school districts to ask voters to approve override funding for their district through an additional mill levy. BVSD voters generously approved school overrides in November of 2016, 2010, 2005, 2002, 1998, and 1991. This additional funding is capped by state law at 25 percent of total program funding. All override revenues come from increased property taxes; no additional state funding occurs. A district's authorization to raise and expend override revenues does not affect the amount of SFA funding the district receives.

#### **Mill Levies**

In 1994, the Colorado SFA was revised to create Title 11, Article 50 of the Colorado Revised Statutes, which determines the base revenue of the General Operating Fund for each school district. This 1994 revision set the standard mill levy at 40 mills for all districts. Then in 2007, due to dramatic increases in property values (assessed valuation) in some areas of Colorado (since 1994), the Act of 1994 was amended during the legislative session. This amendment froze the existing General Operating Fund mill levy for most districts in the state in order to reduce the pressure on state funding for local school districts.

For BVSD, the total 2019-20 mill levy was certified at 48.359 mills, which is a 1.24 percent decrease from the prior year. The mill levy is applied to assessed valuation which increased in 2019-20 by 10.38 percent or approximately \$689.7M, from the prior year, net of tax incremental financing (TIF) agreements. General Operating Fund mills have remained at 25.023 since 2006. The district's 1991, 1998, 2002, and 2010 budget override (referendum) elections result in a levy of 10.107 mills. The mill levy for abatements, refunds, and omitted property is 0.379 mills, bring the total General Operating Fund mill levy to 35.509 mills. The Bond Redemption Fund at 7.855 mills, the transportation mill levy at 0.995 mills, and the operations and technology mill levy at 4.000, bring the collective total mills for BVSD to 48.359 mills. Historical information on the district's assessed valuation is located in the Informational Section of this document.