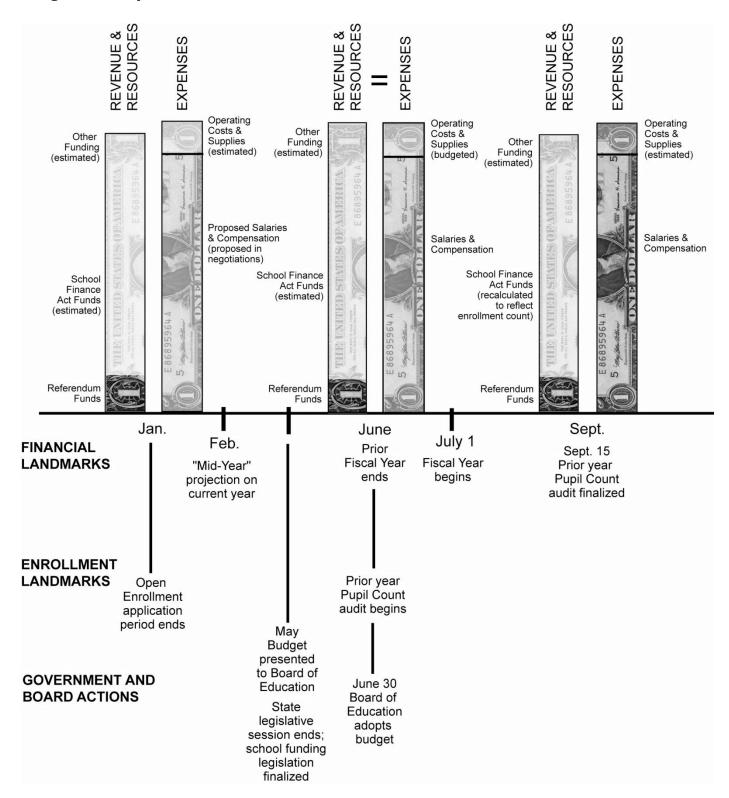

#### **Letter of Transmittal**

Date: January 29, 2020

To: Dr. Rob Anderson, Superintendent

From: Bill Sutter, Chief Financial Officer

Subject: 2019-20 Revised Budget

The ensuing document contains information and details regarding the 2019-20 Revised Budget for fiscal year July 1, 2019 – June 30, 2020. The Board of Education approved the 2019-20 fiscal revised year budget on January 28, 2020. This financial plan supports a quality education for all students, while maintaining financial stability within available resources.

This 2019-20 fiscal year budget is built upon an inflation factor of 2.7 percent and the Budget Stabilization Factor (Negative Factor) being reduced by a significant \$100M from the 2018-19 fiscal year. Statewide the amount remains at \$572.4M, with the Boulder Valley School District reduction being \$19.2M. The remaining amount of the Budget Stabilization Factor represents a 7.1 percent reduction in total program funding. The Budget Stabilization Factor was instituted in fiscal year 2009-10 as a means of reducing the state's investment in K-12 education during the Great Recession. In the following years of constrained state funding, it remains a significant challenge for the district to maintain current programs, continue to address critical needs in the areas of increasing the proficiency level of all students, addressing the social-emotional needs of students, and maintaining district operations in 63 facilities on over 700 acres, distributed across 500 square miles.