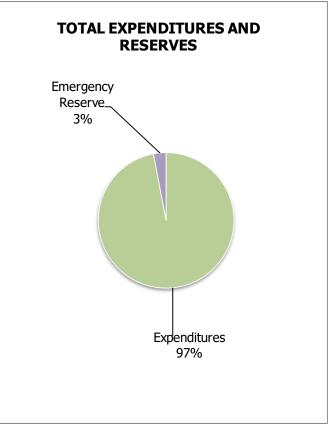

- requires voter approval of tax increases.
- limits revenue collections.
- limits spending.

The law also impacts district spending as it requires that a school district hold 3 percent of expenditures in reserve. This reserve can **only** be spent in an emergency, which <u>excludes</u> economic conditions, revenue shortfalls, or salary and fringe benefit increases. A statute change in 2009-10 now allows a district to hold a letter of credit or utilize real asset value (buildings) as this 3 percent reserve, rather than cash. BVSD continues to hold a 3 percent cash reserve for this requirement.