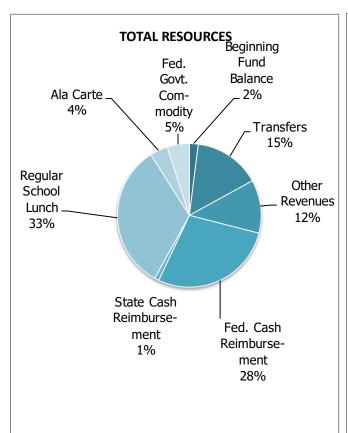

ogram will serve approximately 13,000 meals per day using three Regional Production Centers to serve 51 schools, 4 Head Start Programs and two charter schools outside of the District. The program is primarily dependent on Food Service revenue from 170 serving days. A \$1,382,362 transfer from the General Fund for the 2019-20 fiscal year will be used to cover annual step increases, 2.70 percent COLA increases and health insurance premium increases. An additional \$84,000 will be transferred from the General Fund to cover a pilot stipend program for hourly employees, who are not eligible for health benefits. Another \$4,900 will be transferred from the General Fund to cover additional staff time needed at Nederland High School. Lunch prices will not increase during the 2019-20 fiscal year.









### Food Services Fund (continued)

|                                                    | 2015-16<br>AUDITED |                                  | 2016-17 2017-18<br>AUDITED AUDITED |                        |    | 2018-19<br>AUDITED     |    | 2019-20<br>REVISED     |                        |     |                        |    |                        |    |                        |
|----------------------------------------------------|--------------------|----------------------------------|------------------------------------|------------------------|----|------------------------|----|------------------------|------------------------|-----|------------------------|----|------------------------|----|------------------------|
|                                                    |