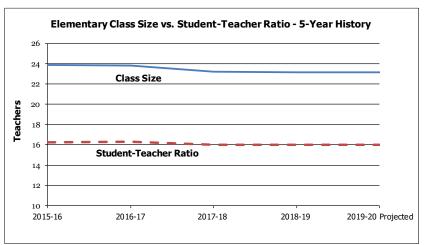

| 411.7                 | 405.0                 | 421.5              | 407.0              |
| Total FTE                | 29,702.3           | 29,673.2              | 29,822.0              | 29,765.9           | 30,302.4           |
| Change from Prior Year   | 305.0              | (29.1)                | 148.8                 | (56.1)             | 536.5              |
| % change from Prior Year | 1.04%              | -0.10%                | 0.50%                 | -0.19%             | 1.80%              |

# **Elementary Class Size vs. Student-Teacher Ratio**

| Class Size - Eleme | ntary |
|--------------------|-------|
| 2015-16            | 23.89 |
| 2016-17            | 23.86 |
| 2017-18            | 23.24 |
| 2018-19            | 23.18 |
| 2019-20 Projected  | 23.18 |





Note: ESL, Literacy, Special Education, Title I, Art, Music, PE, and teachers are not included in Class Size calculations. Charters also not included.



# **Elementary Class Size in Grades K-1 compared to Grades 2-5**



| <b>Class Size - Grade</b> | s K-1 |  |  |  |  |
|---------------------------|-------|--|--|--|--|
| 2015-16                   | 21.52 |  |  |  |  |
| 2016-17                   | 21.61 |  |  |  |  |
| 2017-18                   | 21.02 |  |  |  |  |
| 2018-19                   | 21.17 |  |  |  |  |
| 2019-20 Projected         | 21.17 |  |  |  |  |

| Class Size - Grade | s 2-5 |
|--------------------|-------|
| 2015-16            | 24.94 |
| 2016-17            | 24.82 |
| 2017-18            | 24.21 |
| 2018-19            | 24.05 |
| 2019-20 Projected  | 24.05 |

# **Aut