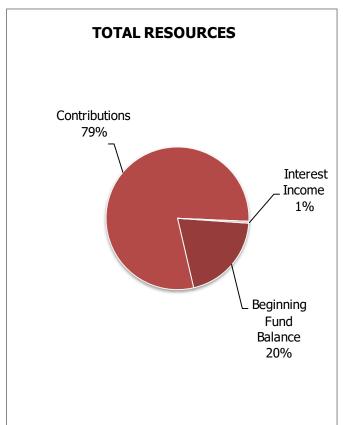

LANCE                            | \$ 7,577,313       | \$ 6,600,080       | \$ 6,010,279       | \$ 4,876,987       | s -                | \$ -             | \$ -             | \$ -             |
| ENDING BABANCE                            | ψ ,,5//,515        | ψ 0,000,000        | ψ 0,010,273        | ψ 1,370,307        | Ψ                  | 4                | Ψ                | Ψ                |



### **Dental Insurance Fund**

The Dental Insurance Fund is an internal service fund used to account for claims and administrative fees of the district's self-funded dental insurance employee benefit program. For 2019-20, the district will contribute \$504 per eligible employee, which is a 5.0 percent increase over the prior year. Employees have the option to purchase dependent coverage.









# **Dental Insurance Fund (continued)**

|                                                                                                          | 2015-16<br>AUDITED                               | 2016-17<br>AUDITED                         | 2017-18<br>AUDITED                         | 2018-19<br>AUDITED                          | 2019-20<br>REVISED                                   | PROJECT                                       | ED BUDGET*                                                                                 |
|----------------------------------------------------------------------------------------------------------|--------------------------------------------------|--------------------------------------------|--------------------------------------------|----------