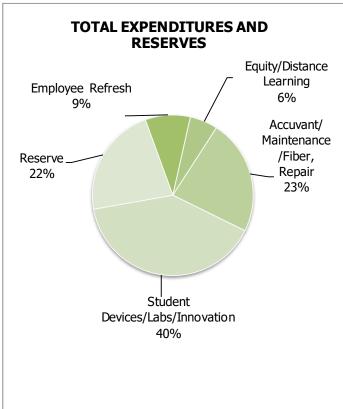

ent, software updates, and technical support. The program maintains technologies by bi-annual allocations to each school based on student counts. The allocations are used to purchase Chromebooks, tablets, desktops, laptops, projectors, large screen TVs, document cameras, and other technology for use in the classroom and administrative functions. The estimated carryover amounts are for projects that span multiple years. Current year funding includes revenues from the Federal E-Rate reimbursement program, Fiber, LiveWire and the 1:Web Program. The General Operating Fund transfer has decreased to account for the moving of personnel and classroom software out of the Technology Fund and into the General Operating Fund. Timing of equipment purchases affect the carryover balance in this fund.









#### **Technology Fund (continued)**

|                                                                                                                                                                        | 2015-16<br>AUDITED                                          | O AUDITED AUDITED REVISED                                  |                                                                 |                                                                    | PROJECTED BUDGET*                                            |                                                                                              |
|------------------------------------------------------------------------------------------------------------------------------------------------------------------------