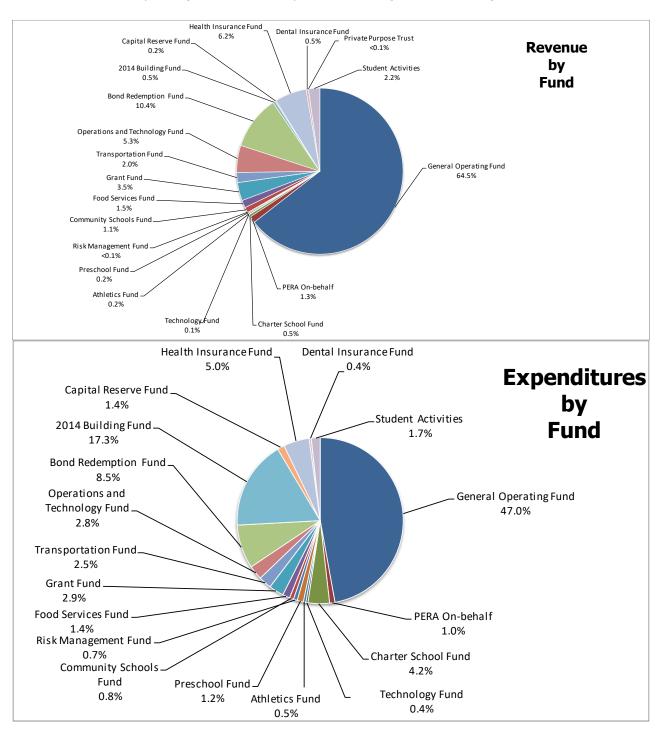

#### **District-Wide Student FTE**

above the contracted amount.

Examination of enrollment reveals that K-12 General Operating Fund student FTE increased by 423.7; the K-12 Charter School FTE increased by 57.3 FTE; special education and Colorado Preschool Program FTE increased by 37; and Online Student FTE increased by 18.5 FTE.

|                               |                      |                    |                              | COMPARISONS                                |                                          |  |
|-------------------------------|----------------------|--------------------|------------------------------|--------------------------------------------|------------------------------------------|--|
|                               | 2018-19<br>Submitted | 2019-20<br>Adopted | 2019-20<br>Revised<br>Budget | 2018-19 Submitted<br>to<br>2019-20 Revised | 2019-20 Adopted<br>to<br>2019-20 Revised |  |
| Colorado Preschool<br>Program | 387.0                | 386.0              | 431.0                        | 44.0 / 11.37%                              | 45.0 / 11.66%                            |  |
| Special Education             | 270.0                | 270.0              | 289.0                        | 19.0 / 7.04%                               | 19.0 / 7.04%                             |  |
| Not-eligible for funding      | 19.0                 | 0.0                | 5.0                          | -14.0 / -73.68%                            | 5.0 / 0.00%                              |  |
| Tuition                       | 274.0                | 314.0              | 235.0                        | -39.0 / -14.23%                            | -79.0 / -25.16%                          |  |
| Total PK Enrollment           | 950.0                | 970.0              | 960.0                        | 10.0 / 1.05%                               | -10.0 / -1.03%                           |  |

The goal of instructional staffing allocations is to ensure that resources are distributed equitably among the district's schools. They are based on district-wide per student ratios that are set specifically for each grade level. As overall enrollment fluctuates or as the student population shifts between levels, the staffing is then adjusted to maintain each of the ratios. Variances above and below may occur when student populations shift between schools and across grades. If budget constraints prevent the funding of expected ratios in the current year, the funding of staffing ratios will generally be a budget priority in the following fiscal year.