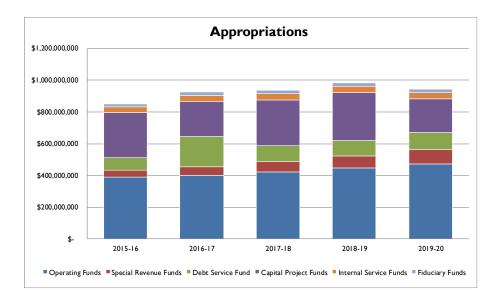

The goal of instructional staffing allocations is to ensure that resources are distributed equitably among the district's schools. They are based on district-wide per student ratios that are set specifically for each grade level. As overall enrollment fluctuates or as the student population shifts between levels, the staffing is then adjusted to maintain each of the ratios. Variances above and below may occur when student populations shift between schools and across grades. If budget constraints prevent the funding of expected ratios in the current year, the funding of staffing ratios will generally be a budget priority in the following fiscal year.

School-based 2.25 percent budget cuts implemented in 2010-11 to address the significant state budget shortfalls as a result of the Great Recession have been partially reset/reinstated in 2018-19. This includes both staff FTE and operating dollars. The operating dollars were restructured as a weighted student formula to address student characteristics including poverty, special education, and English language development. Staffing allocations have been updated to create uniform allocations across instructional levels.

# **Demographic Overview**

The Boulder Valley School District is located near the foothills of the Rocky Mountains approximately twenty miles northwest of Denver. BVSD's boundaries encompass approximately 500 square miles in Boulder, Broomfield, and Gilpin Counties and contain a population of approximately 211,000. The communities of Boulder, Louisville, Lafayette, Erie, Superior, Broomfield, Nederland, Ward, Jamestown, and Gold Hill are served.