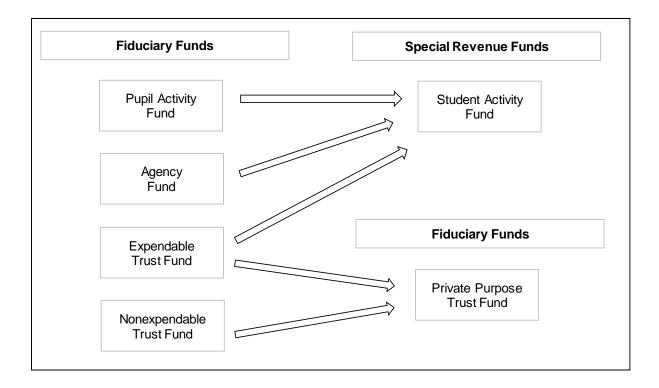

onations received from the Jitsugyo High School Program, the will of E. Doyle Huckabay, the Barbara Carlson Scholarship, the Dr. Edwin O. Bostrom Scholarship, the Frances R. Bascom Scholarship, and the Tennyson McCarty Scholarship. Each donation is governed by a separate trust arrangement that defines how the funds, including interest earnings, are to be distributed.

Governmental Accounting Standards Board (GASB) Statement No. 83, Fiduciary Activities, is effective beginning fiscal year 2019-20. The Statement provides improved guidance and establishes criteria for identifying fiduciary activities for accounting and financial reporting purposes. As a result of the implementation of GASB Statement No. 84, activities previously reported in Fiduciary Funds have been reclassified as follows:







### **Private Purpose Trust Fund (continued)**

|                                                                       | 2015-16<br>AUDITED        | 2016-17<br>AUDITED        | 2017-18<br>AUDITED        | 2018-19<br>AUDITED        | 2019-20<br>REVISED     | PROJECTED BUDGET**                                             |
|-----------------------------------------------------------------------|---------------------------|---------------------------|---------------------------|---------------------------|------------------------|----------------------------------------------------------------|
|                                                                       | ACTUAL                    | ACTUAL                    | ACTUAL                    | ACTUAL                    | BUDGET