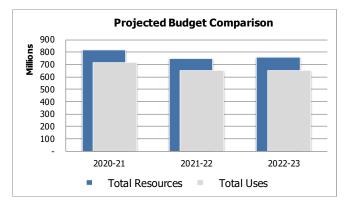

-----|---------|----------------|
| <u>2019-20</u> | <u>2020-21</u> | <u>2021-22</u> | <u>2022-23</u> | 2023-24 | <u>2024-25</u> |
| 29,982         | 29,355         | 29,162         | 28,893         | 28,664  | 28,376         |
| -0.3%          | -0.2%          | -0.3%          | -0.5%          | -0.8%   | -0.6%          |





# **All Funds 3-Year Projections**

### Methodology

<u>Beginning Balances</u> consist of prior year reserve amounts in addition to any carryover of prior year ending balance for all funds. Funds that usually carry a balance other than reserves are the Bond Redemption, Building, Trust and Agency, and Pupil Activity Funds.

<u>Revenue</u> projections are based on a 2.1 percent increase for the 2020-21 school year, and a 2.2 percent increase for 2021-22 and 2022-23.



| All Funds Summary      | PROJECTED<br>BUDGET<br>2020-21 | PROJECTED<br>BUDGET<br>2021-22 | PROJECTED<br>BUDGET<br>2022-23 |
|------------------------|--------------------------------|--------------------------------|--------------------------------|
| All Fullus Sulfilliary | 2020-21                        | 2021-22                        | 2022-23                        |
| Beginning Balance      | \$ 212,046,388                 | \$ 131,493,578                 | \$ 130,959,995                 |
| Revenues               | 552,167,132                    | 562,313,186                    | 572,754,730                    |
| Transfers In           | 50,951,226                     | 52,132,136                     | 53,739,096                     |
| Total Resources        | 815,164,746