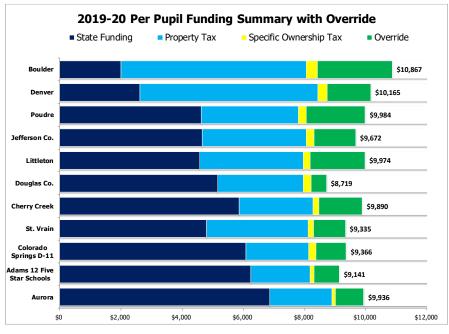

#### **State Equalization**

Schools are funded from three sources: local property tax, state funds, and vehicle registration fees, known as Specific Ownership Tax Although (SOT). the state determines individual school district funding levels, the amount contributed from the three different sources varies according to local assessed property valuation. As evidenced in the charts shown on this page, because of higher assessed valuation, BVSD receives a larger portion of its revenue from local property taxes and therefore, the state contribution is less than peer districts. Conversely, those districts whose property assessed valuations are lower typically receive a greater portion of funding from the state.

#### **Local Referenda**

Colorado law allows local school districts to ask voters to approve override funding for their district through an additional mill levy. BVSD voters generously approved school overrides in November of 2016, 2010, 2005, 2002, 1998, and 1991. This additional funding is capped by state law at 25 percent of total program funding. All override revenues come from increased property taxes; no additional state funding occurs. A district's authorization to raise and expend override revenues does not affect the amount of SFA funding the district receives.