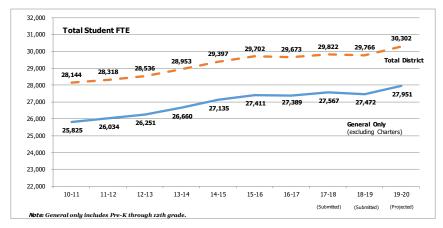

#### **Equity in School Funding**

While tax dollars are collected locally for education, the state legislature determines how much funding each school district will receive. The SFA is aimed at ensuring that all children in the state receive an equitable educational experience and has devised a formula that evaluates various factors and determines the funding needed to provide said experience in each school district. For the 2019-20 school year, it is estimated BVSD will receive \$8,421 for each student full-time equivalent (FTE).

#### **State Equalization**

Schools are funded from three sources: local property tax, state funds, and vehicle registration fees, known as Specific Ownership Tax Although (SOT). the state determines individual school district funding levels, the amount contributed from the three different sources varies according to local assessed property valuation. As evidenced in the charts shown on this page, because of higher assessed valuation, BVSD receives a larger portion of its revenue from local property taxes and therefore, the state contribution is less than peer districts. Conversely, those districts whose property assessed valuations are lower typically receive a greater portion of funding from the state.