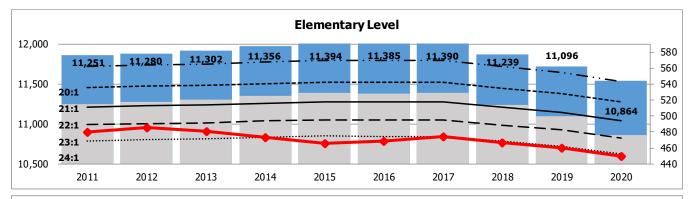

und expenditure budget is made up of employee compensation, accurate projections are important in maintaining the delicate balance of student-teacher ratios.

When total students decrease, the student-teacher ratio will also decrease if the number of teachers remains the same. Each year, the district re-examines the school allocation formulas described in the Financial Section of this document. In order to calculate the cost of maintaining the same student-teacher ratio, the district must consider rising health care costs, fluctuations in enrollment, changes in the salary schedules, and providing a competitive compensation package to attract and retain quality employees. The district continues to focus resources on class size, student-teacher ratios, and support for literacy instruction.









# **Enrollment History**

Prior to 2017, BVSD had experienced positive enrollment growth with gains above 1.0 percent. In 2017, enrollment decreased slightly, only to return the next year. Since 2018, the district has seen a decline in enrollment. In 2020, projections show a decrease with the years beyond most likely reflecting a leveled trend or slight decline.



|                                            | Funded Headcount |        |        |           |           |           |          |  |  |  |  |  |  |
|--------------------------------------------|------------------|--------|--------|-----------|-----------|-----------|----------|--|--|--|--|--|--|
|                                            |                  |        |        | Submitted | Submitted | Submitted | Budget