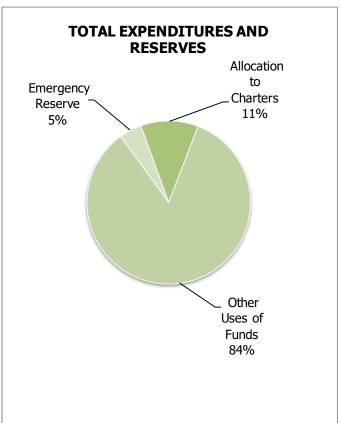

|

<sup>\*</sup>Projections calculated based on the Denver-Lakewood-Aurora CPI.



## **Operations & Technology Fund**

The Operations and Technology Fund was established in 2016-17 to account for activity that was authorized with funds made available from the passage of the 2016 Capital Construction, Technology, and Maintenance mill levy that voters approved. This levy will fund a portion of the General Operating Fund maintenance, custodial, security, and technology expenditures. Resources from the levy will allow investment for ongoing preventative maintenance and repairs to extend facility life. In 2019-20, the levy was increased by 0.291 to 4.000 Mills.









# **Operations & Technology Fund (continued)**

|                                                                                 | 2015-16<br>AUDITED |                              |                                 | 2017-18 2018-19<br>AUDITED AUDITED |                                         | PF                                      | ROJECTED BUDGE                  | Γ*                              |
|---------------------------------------------------------------------------------|--------------------|------------------------------|---------------------------------|------------------------------------|-----------------------------------------|-----------------------------------------|---------------------------------|---------------------------------|
|