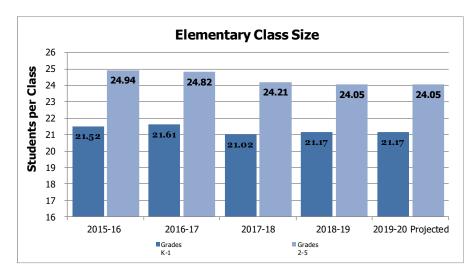

30,302.4           |
| Change from Prior Year   | 305.0              | (29.1)                | 148.8                 | (56.1)             | 536.5              |
| % change from Prior Year | 1.04%              | -0.10%                | 0.50%                 | -0.19%             | 1.80%              |

# **Elementary Class Size vs. Student-Teacher Ratio**

| Class Size - Eleme | ntary |
|--------------------|-------|
| 2015-16            | 23.89 |
| 2016-17            | 23.86 |
| 2017-18            | 23.24 |
| 2018-19            | 23.18 |
| 2019-20 Projected  | 23.18 |





Note: ESL, Literacy, Special Education, Title I, Art, Music, PE, and teachers are not included in Class Size calculations. Charters also not included.



# **Elementary Class Size in Grades K-1 compared to Grades 2-5**



| <b>Class Size - Grade</b> | s K-1 |  |  |  |  |
|---------------------------|-------|--|--|--|--|
| 2015-16                   | 21.52 |  |  |  |  |
| 2016-17                   | 21.61 |  |  |  |  |
| 2017-18                   | 21.02 |  |  |  |  |
| 2018-19                   | 21.17 |  |  |  |  |
| 2019-20 Projected         | 21.17 |  |  |  |  |

| Class Size - Grade | s 2-5 |
|--------------------|-------|
| 2015-16            | 24.94 |
| 2016-17            | 24.82 |
| 2017-18            | 24.21 |
| 2018-19            | 24.05 |
| 2019-20 Projected  | 24.05 |

# **Authorized FTE History Summary – All Funds**

Full time equivalent positions (FTE) are determined by dividing the total of all standard salaries in a position by the standard salary for that position. Totals include charter s