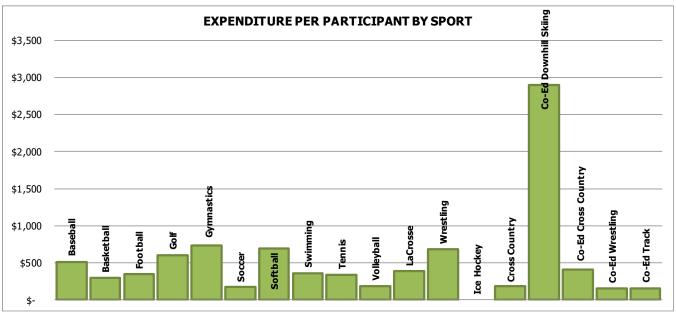

$          | 252,257   | \$          | 249,474   | \$ 501,73   |    |
| GENERAL             |        |           |       |    |        |             |           |             |           |             |    |
| CoCurricular/Other  |        |           |       |    |        | \$          | 537,355   | \$          | 537,355   | \$ 1,119,84 | 3  |
| Emergency Reserves  |        |           |       |    |        | '           | 49,950    |             | 49,950    | 99,90       |    |
| TOTAL               |        |           |       |    |        | \$          | 587,305   | \$          | 587,305   | \$ 1,219,74 |    |
| TOTALS              | 4,663  | 3,860     | 8,523 |    |        | <b>\$</b> : | L,825,936 | <b>\$</b> : | 1,558,811 | \$ 3,429,88 | 0_ |





#### Athletics Fund (continued)







#### **Preschool Fund**

The Preschool Fund includes a total of 75 sessions of preschool in 20 elementary schools and the Mapleton Early Childhood Center. A reduced tuition rate allows parents to request enrollment for a scholarship rate of \$200 per month for four half-days of preschool, for a nine month schedule. Full tuition rates are \$400 a month with a schedule of four half-days per week. In addition, the Early Childhood Education program offers a Preschool Enrichment Program (PEP) for an extended half-day at \$495 per month and a full-day, five day a week program for \$1,100 a month, for a nine month schedule. The Preschool Enrichment Program is only offered at Mapleton Early Childhood Center. The Community Montessori tuition rates are as follows: for a five day a week, half-day