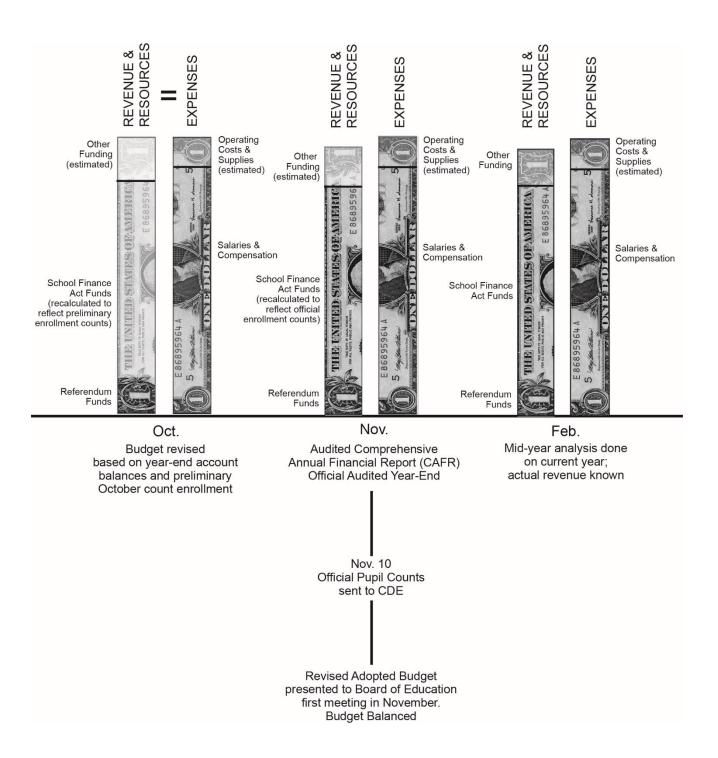

#### **Letter of Transmittal**

Date: January 29, 2020

To: Dr. Rob Anderson, Superintendent

From: Bill Sutter, Chief Financial Officer

Subject: 2019-20 Revised Budget

The ensuing document contains information and details regarding the 2019-20 Revised Budget for fiscal year July 1, 2019 – June 30, 2020. The Board of Education approved the 2019-20 fiscal revised year budget on January 28, 2020. This financial plan supports a quality education for all students, while maintaining financial stability within available resources.

This 2019-20 fiscal year budget is built upon an inflation factor of 2.7 percent and the Budget Stabilization Factor (Negative Factor) being reduced by a significant \$100M from the 2018-19 fiscal year. Statewide the amount remains at \$572.4M, with the Boulder Valley School District reduction being \$19.2M. The remaining amount of the Budget Stabilization Factor represents a 7.1 percent reduction in total program funding. The Budget Stabilization Factor was instituted in fiscal year 2009-10 as a means of reducing the state's investment in K-12 education during the Great Recession. In the following years of constrained state funding, it remains a significant challenge for the district to maintain current programs, continue to address critical needs in the areas of increasing the proficiency level of all students, addressing the social-emotional needs of students, and maintaining district operations in 63 facilities on over 700 acres, distributed across 500 square miles.