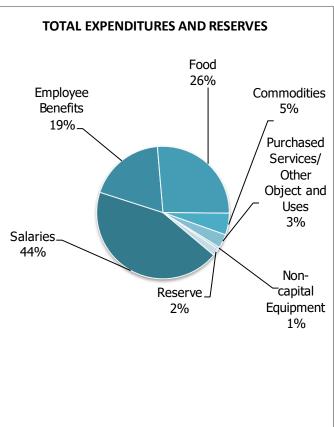

ram will serve approximately 13,000 meals per day using three Regional Production Centers to serve 51 schools, 4 Head Start Programs and two charter schools outside of the District. The program is primarily dependent on Food Service revenue from 170 serving days. A \$1,382,362 transfer from the General Fund for the 2019-20 fiscal year will be used to cover annual step increases, 2.70 percent COLA increases and health insurance premium increases. An additional \$84,000 will be transferred from the General Fund to cover a pilot stipend program for hourly employees, who are not eligible for health benefits. Another \$4,900 will be transferred from the General Fund to cover additional staff time needed at Nederland High School. Lunch prices will not increase during the 2019-20 fiscal year.









### Food Services Fund (continued)

|                                                    | 2015-16<br>AUDITED |                                  | 2016-17 2017-18<br>AUDITED AUDITED |                        |    | 2018-19<br>AUDITED     |    | 2019-20<br>REVISED     |                        |     |                        |    |                        |    |                        |
|----------------------------------------------------|--------------------|----------------------------------|------------------------------------|------------------------|----|------------------------|----|------------------------|------------------------|-----|------------------------|----|------------------------|----|------------------------|
|                                                    |