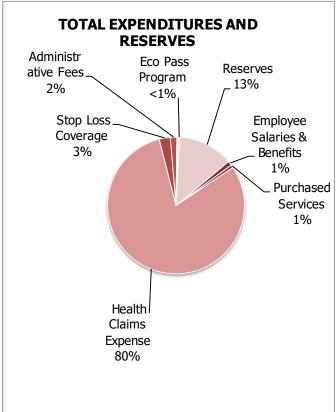

| 269 |



### **Health Insurance Fund**

The Health Insurance Fund is an internal service fund used to account for claims, administrative fees, and stop loss insurance coverage for the district's self-funded health insurance employee benefit program. Employees will have the choice of participating in the district's self-funded plan administered by United Healthcare (previously Cigna) or a traditional plan offered by Kaiser Permanente. Employees have the option to purchase dependent coverage. For 2019-20, the district will contribute an annual premium of \$7,224 per eligible employee, an increase of 5.0 percent over the prior year, consistent with increases in dependent coverage. In addition, the district funds an Employee Assistance Program at a contribution rate of \$15 per employee.









# **Health Insurance Fund (continued)**

|                                           | 2015-16<br>AUDITED | 2016-17<br>AUDITED | 2017-18<br>AUDITED | 2018-19<br>AUDITED | 2019-20<br>REVISED | Pl               | ROJECTED BUDGE   | Τ*               |
|-------------------------------------------|--------------------|--------------------|--------------------|--------------------|--------------------|------------------|------------------|------------------|
|                                           | ACTUAL             | ACTUAL             | ACTUAL             | ACTUAL             | BUDGET             | 2020-21          | 2021-22          | 2022-23          |
| BEGINNING FUND BALANCE                    | \$ 7,118,339       | \$ 7,577,313       | \$ 6,600,080       | \$ 6,010,279       |