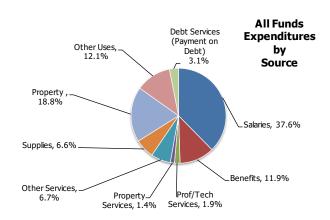

The goal of instructional staffing allocations is to ensure that resources are distributed equitably among the district's schools. They are based on district-wide per student ratios that are set specifically for each grade level. As overall enrollment fluctuates or as the student population shifts between levels, the staffing is then adjusted to maintain each of the ratios. Variances above and below may occur when student populations shift between schools and across grades. If budget constraints prevent the funding of expected ratios in the current year, the funding of staffing ratios will generally be a budget priority in the following fiscal year.

School-based 2.25 percent budget cuts implemented in 2010-11 to address the significant state budget shortfalls as a result of the Great Recession have been partially reset/reinstated in 2018-19. This includes both staff FTE and operating dollars. The operating dollars were restructured as a weighted student formula to address student characteristics including poverty, special education, and English language development. Staffing allocations have been updated to create uniform allocations across instructional levels.

# **Demographic Overview**

The Boulder Valley School District is located near the foothills of the Rocky Mountains approximately twenty miles northwest of Denver. BVSD's boundaries encompass approximately 500 square miles in Boulder, Broomfield, and Gilpin Counties and contain a population of approximately 211,000. The communities of Boulder, Louisville, Lafayette, Erie, Superior, Broomfield, Nederland, Ward, Jamestown, and Gold Hill are served.