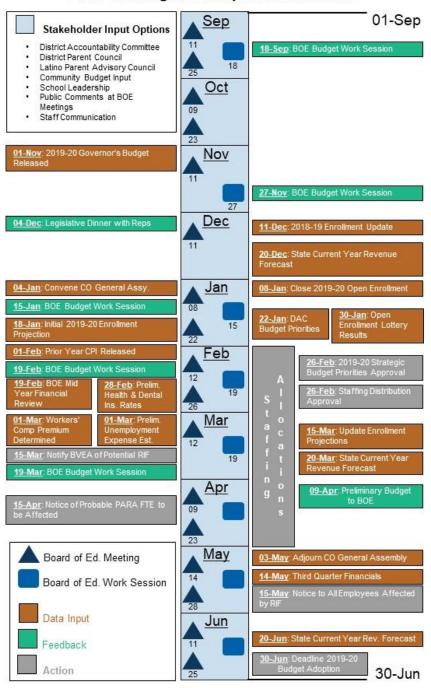

#### **Budget Development Priorities**

A recommended step within the Government Finance Officers Association Best Practices in School Budgeting is for a district to develop and adopt a set of budget principles to help frame and guide budget deliberations. A set of principles, agreed to by the school board and the staff before the budgeting process begins can provide a means to assess what matters most in the budgeting process — maximizing student learning with the available resources. Budget principles should be developed collaboratively by the district's school board and the staff members who develop and recommend the budget, recognizing that stakeholder input is a key component of budget development. Since both parties have integral roles in developing, adopting, and, ultimately, implementing a budget, both parties must strongly support the principles and policies underlying the budget.

For the 2018-19 fiscal year, the Board of Education, Superintendent, District Accountability Committee and senior staff collaborated to develop a set of budget priorities to guide the development of the 2018-19 budget. The following priorities were adopted by the Board of Education on February 27, 2018:

As the superintendent and staff worked to update the district's strategic plan, the above budget priorities remained in place. To further guide its work during the 2018-19 fiscal year and 2019-20 budget development, the board prioritized its work in an annual plan. This plan included the following items:

- Equity
- Full-Day Kindergarten
- School Start Times
- Technology
- Social Emotional Learning
- Strategic Plan

These prioritized items were included in the budget development process and drove budget allocations in some cases. Other priorities developed through the District Accountability Committee and other district stakeholder groups were largely aligned with the 2018-19 adopted priorities, therefore they remained as a reference as the district continues to update its strategic plan for implementation in 2019-20 and beyond.