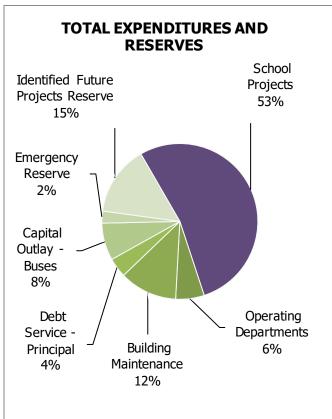

25,779 | \$ | 116,767,108            |                           |  |  |  |  |









### **Capital Reserve Fund**

District staff evaluates capital project requests and prioritizes them based on health/safety issues, protection of the facility, improvement of an educational program, replacement of depreciated items, and impacts to the district's operating budget. Projects normally fall into four major areas: school health/safety repairs, mechanical systems repairs, maintenance support, and vehicle replacements. In fiscal year 2020 the substantial projects include: parking lot grading and repaving, purchasing seven new school buses and making outdoor athletic facility improvements. All carryover projects are identified as one-time expenditures and will not lead to an ongoing deficit.









# **Capital Reserve Fund (continued)**

|                                                                         | 2015-16<br>AUDITED | 2016-17<br>AUDITED | 2017-18<br>AUDITED | 2018-19<br>AUDITED | 2019-20<br>REVISED | PROJECTED BUDGET* |              | T*                |
|-------------------------------------------------------------------------|--------------------|--------------------|--------------------|--------------------|--------------------|-------------------|--------------|-------------------|
|                                                                         | ACTUAL             | ACTUAL             | ACTUAL             | ACTUAL             | BUDGET             | 2020-21           | 2021-22      | 2022-23           |
| 3EGINNING FUND BALANCE