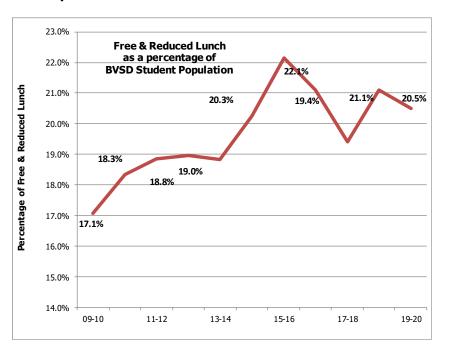

| Appendix M: School District Comparisons                   | 305         |
|-----------------------------------------------------------|-------------|
| Revenue                                                   | 305         |
| Expenditures                                              | 306<br>307  |
| K-3 Student Meeting Spring Literacy Benchmarks            | 307         |
| College Readiness Overall Average Score Results 2012-2016 | 308         |
| Graduation Rates 2015-2019                                | 308         |
| Dropout Rates 2015-2019                                   | 309         |
| Free or Reduced Lunch Population Rates 2009-2020          | 3 <i>09</i> |
| Appendix P: Governing Policies                            | 314         |
| Glossary of Terms                                         | 336         |
| GLOSSARY                                                  |             |
| Acronym Reference                                         | 346         |