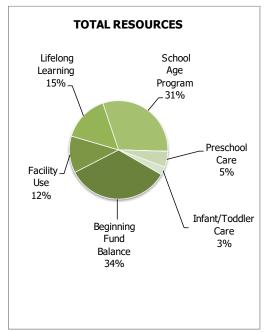

-------|---------------------------|
| Color Me Smart Preschool - 5 half day sessions      | \$485.00                      | \$520.00                  |
| Preschool Enrichment - 5 half day sessions          | \$585.00                      | \$620.00                  |
| Preschool Enrichment - 4 half day sessions          | \$495.00                      | n/a                       |
| <u>Infant/Toddler</u> <u>Care</u><br><u>Program</u> | <u>Tuition Rates</u>          | _                         |
| Infant/Toddler I – Full-time Care                   | \$1,600.00                    | •                         |
| Toddler II – Full-time Care                         | \$1,550.00                    |                           |

\$305.00 \$278.00



#### **Community Schools Fund (continued)**





|                                                                                                           |                 | 2015-16<br>AUDITED                             | 2016-17<br>AUDITED                                     | AUDITED AUDITED REVISED |                                                  |    |                                                  |    |                                           |    |                                           |    | CTED BUDGET                               | T* |                                           |
|-----------------------------------------------------------------------------------------------------------|-----------------|------------------------------------------------|--------------------------------------------------------|