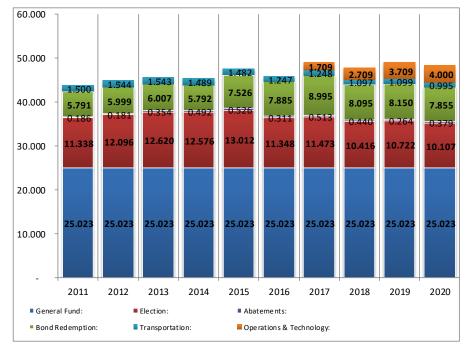

For BVSD, the total 2019-20 mill levy was certified at 48.359 mills, which is a 1.24 percent decrease from the prior year. The mill levy is applied to assessed valuation which increased in 2019-20 by 10.38 percent or approximately \$689.7M, from the prior year, net of tax incremental financing (TIF) agreements. General Operating Fund mills have remained at 25.023 since 2006. The district's 1991, 1998, 2002, and 2010 budget override (referendum) elections result in a levy of 10.107 mills. The mill levy for abatements, refunds, and omitted property is 0.379 mills, bring the total General Operating Fund mill levy to 35.509 mills. The Bond Redemption Fund at 7.855 mills, the transportation mill levy at 0.995 mills, and the operations and technology mill levy at 4.000, bring the collective total mills for BVSD to 48.359 mills. Historical information on the district's assessed valuation is located in the Informational Section of this document.

Total 2019 assessed valuation for the 2019-20 fiscal year is certified at:

\$7,334,630,164

Transportation mills are capital construction mill levies.

Bond Redemption Mills are capital construction mill levies.

Operations & Technology mills are capital construction, technology, and maintenance mill levies.

Abatement Mills are related to assessed valuation appeals.

Election Mills are mills for additional funding in the form of overrides approved by voters.

Note increase for election mills in years following the 2010 referendum

General Fund Mills are associated with School Finance Act funding.