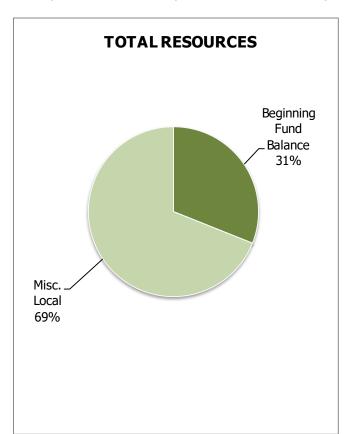

|

<sup>\*</sup>Projections calculated based on the Denver-Lakewood-Aurora CPI.



## **Operations & Technology Fund**

The Operations and Technology Fund was established in 2016-17 to account for activity that was authorized with funds made available from the passage of the 2016 Capital Construction, Technology, and Maintenance mill levy that voters approved. This levy will fund a portion of the General Operating Fund maintenance, custodial, security, and technology expenditures. Resources from the levy will allow investment for ongoing preventative maintenance and repairs to extend facility life. In 2019-20, the levy was increased by 0.291 to 4.000 Mills.









# **Operations & Technology Fund (continued)**

|                                                                                 | 2015-16<br>AUDITED |                              |                                 | 2017-18 2018-19<br>AUDITED AUDITED |                                         | PF                                      | ROJECTED BUDGE                  | Γ*                              |
|---------------------------------------------------------------------------------|--------------------|------------------------------|---------------------------------|------------------------------------|-----------------------------------------|-----------------------------------------|---------------------------------|---------------------------------|
|