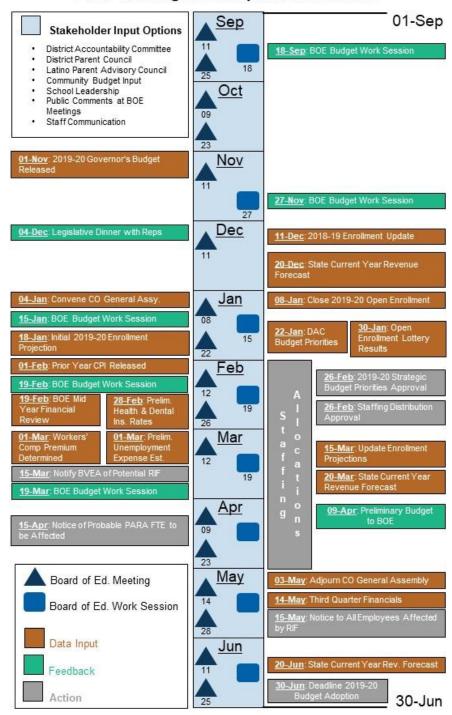

2020.

<u>Amending the Budget</u> Changes to the budget following the adoption by the Board of Education are authorized under Policy DBJ, which allows the transfer of funds between accounts with the approval of the superintendent or designee.

The following charts summarize the process, timelines, and decision points of the budget development process for both the adopted and revised budgets. From year to year, the timeline varies only slightly as statutory and contractual deadlines provide the milestones for the process. Similarly, information and data generally becomes available in a parallel timeline to the previously mentioned milestones with variations driven largely by the legislative process.



## **Budget Development Process** (continued)

## 2019-20 Budget Development Milestones



Note: Annual capital expense projects are part of our normal annual budget process outlined in the budget process timeline. The bond projects identified in our Building Fund are only addressed on a long-term basis as the district prepares for future capital bond requests.







# **Budget Development Timeline**





# **Budget Development Timeline** (continued)





## **Basis of Budgeting and Accounting**

Colorado Local Government Uniform Accounting and Budget Laws require that a budget be adopted and reported for all funds. Total expenditures for each fund may not exceed the amount appropriated. Appropriations for a fund may be increased provided they are offset by unanticipated revenue. All appropriations lapse at the end of the fiscal year. Supplemental appropriations that alter th