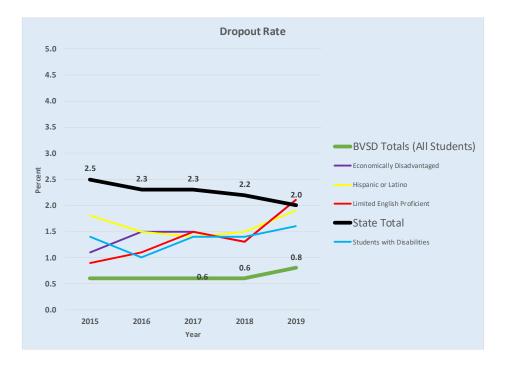

| Appendix M: School District Comparisons                   | 305         |
|-----------------------------------------------------------|-------------|
| Revenue                                                   | 305         |
| Expenditures                                              | 306<br>307  |
| K-3 Student Meeting Spring Literacy Benchmarks            | 307         |
| College Readiness Overall Average Score Results 2012-2016 | 308         |
| Graduation Rates 2015-2019                                | 308         |
| Dropout Rates 2015-2019                                   | 309         |
| Free or Reduced Lunch Population Rates 2009-2020          | 3 <i>09</i> |
| Appendix P: Governing Policies                            | 314         |
| Glossary of Terms                                         | 336         |
| GLOSSARY                                                  |             |
| Acronym Reference                                         | 346         |