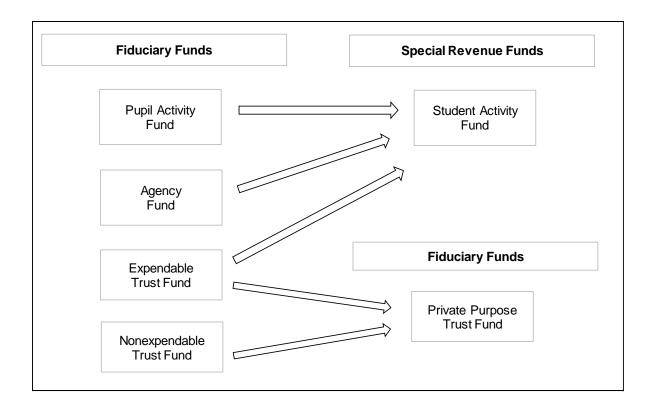

ts for a variety of school-sponsored clubs, groups and initiatives. Revenues include board approved fees, donations, and miscellaneous other revenues. Primary expenditures of the fund include school and classroom supplies, registrations, entrance fees, and personnel costs, including extra duty contracts, additional paraprofessional hours and substitute teacher costs.

Governmental Accounting Standards Board (GASB) Statement No. 83, Fiduciary Activities, is effective beginning fiscal year 2019-20. The Statement provides improved guidance and establishes criteria for identifying fiduciary activities for accounting and financial reporting purposes. As a result of the implementation of GASB Statement No. 84, activities previously reported in Fiduciary Funds have been reclassified as follows:







### **Student Activities Fund (continued)**

|                                                                                                | 2015-<br>AUDIT | ED               | 2016-<br>AUDIT | ED               | 2017-18         2018-19         2019-20           AUDITED         AUDITED         REVISED |                  | VISED | PROJECTED BUDGET** |       |                                                           |                                                              |                                                              |                                                              |
|------------------------------------------------------------------------------------------------|----------------|------------------|----------------|------------------|-----------