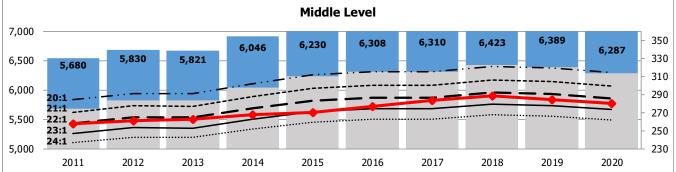

d expenditure budget is made up of employee compensation, accurate projections are important in maintaining the delicate balance of student-teacher ratios.

When total students decrease, the student-teacher ratio will also decrease if the number of teachers remains the same. Each year, the district re-examines the school allocation formulas described in the Financial Section of this document. In order to calculate the cost of maintaining the same student-teacher ratio, the district must consider rising health care costs, fluctuations in enrollment, changes in the salary schedules, and providing a competitive compensation package to attract and retain quality employees. The district continues to focus resources on class size, student-teacher ratios, and support for literacy instruction.









# **Enrollment History**

Prior to 2017, BVSD had experienced positive enrollment growth with gains above 1.0 percent. In 2017, enrollment decreased slightly, only to return the next year. Since 2018, the district has seen a decline in enrollment. In 2020, projections show a decrease with the years beyond most likely reflecting a leveled trend or slight decline.



|                                            | Funded Headcount |        |        |           |           |           |          |  |  |  |  |  |  |
|--------------------------------------------|------------------|--------|--------|-----------|-----------|-----------|----------|--|--|--|--|--|--|
|                                            |                  |        |        | Submitted | Submitted | Submitted | Budgeted