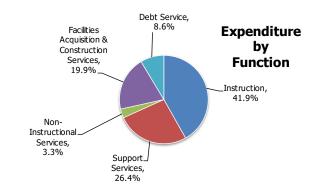

The goal of instructional staffing allocations is to ensure that resources are distributed equitably among the district's schools. They are based on district-wide per student ratios that are set specifically for each grade level. As overall enrollment fluctuates or as the student population shifts between levels, the staffing is then adjusted to maintain each of the ratios. Variances above and below may occur when student populations shift between schools and across grades. If budget constraints prevent the funding of expected ratios in the current year, the funding of staffing ratios will generally be a budget priority in the following fiscal year.

School-based 2.25 percent budget cuts implemented in 2010-11 to address the significant state budget shortfalls as a result of the Great Recession have been partially reset/reinstated in 2018-19. This includes both staff FTE and operating dollars. The operating dollars were restructured as a weighted student formula to address student characteristics including poverty, special education, and English language development. Staffing allocations have been updated to create uniform allocations across instructional levels.

# **Demographic Overview**

The Boulder Valley School District is located near the foothills of the Rocky Mountains approximately twenty miles northwest of Denver. BVSD's boundaries encompass approximately 500 square miles in Boulder, Broomfield, and Gilpin Counties and contain a population of approximately 211,000. The communities of Boulder, Louisville, Lafayette, Erie, Superior, Broomfield, Nederland, Ward, Jamestown, and Gold Hill are served.