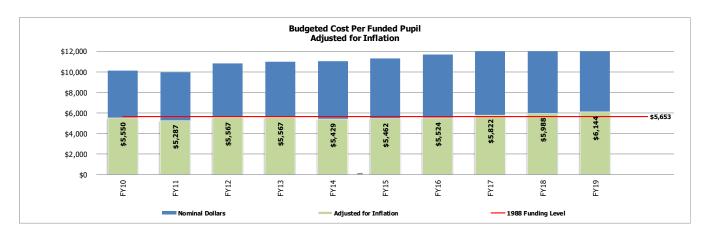

|               |               |               |               |               |               |               |               |               |               |
| Index (Base/CPI-U)       | 0.55          | 0.53          | 0.51          | 0.50          | 0.49          | 0.48          | 0.47          | 0.46          | 0.44          | 0.44          | 0.42          |
| Adjusted Cost            | 5,550         | 5,287         | 5,567         | 5,567         | 5,429         | 5,462         | 5,524         | 5,822         | 5,988         | 6,144         | 6,213         |

<sup>\*</sup> BUDGET BASIS - Dollar amounts are not adjusted for inflation.

<sup>\*\*</sup>CPI-U is estimated based on prior years' data as published by the Bureau of Labor Statistics.



# Per Pupil Expenditures (continued)



Funded Pupil Count: is the number of full-time equivalent students attending the district's schools. This number is used in determining funding from the School Finance Act.

Operating Expenditures: are the operating budgets of the district, including: The General Fund, and transfers to the Athletics Fund, Community Schools Fund, Student Activities Fund, Capital Reserve Fund, Insurance Reserve Fund, Special Revenue Funds, Food Services Fund, Other Enterprise Funds, and the Charter School Fund.

Sources: Student and dollar data from Revised Adopted Budget Documents for each year listed.

CPI data from U. S. Department of Labor - http://www.bs.gov/cpi

# **Student Enrollment**

From 2011 to 2017, total district enrollment flattened out, averaging a 0.7 percent increase annually while the ch