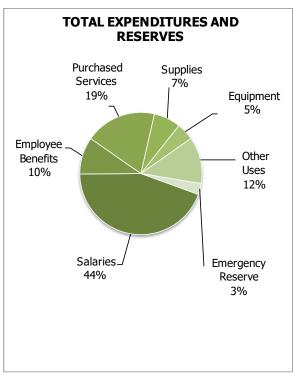

- requires voter approval of tax increases.
- limits revenue collections.
- limits spending.

The law also impacts district spending as it requires that a school district hold 3 percent of expenditures in reserve. This reserve can **only** be spent in an emergency, which <u>excludes</u> economic conditions, revenue shortfalls, or salary and fringe benefit increases. A statute change in 2009-10 now allows a district to hold a letter of credit or utilize real asset value (buildings) as this 3 percent reserve, rather than cash. BVSD continues to hold a 3 percent cash reserve for this requirement.