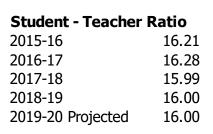

| 411.7                 | 405.0                 | 421.5              | 407.0              |
| Total FTE                | 29,702.3           | 29,673.2              | 29,822.0              | 29,765.9           | 30,302.4           |
| Change from Prior Year   | 305.0              | (29.1)                | 148.8                 | (56.1)             | 536.5              |
| % change from Prior Year | 1.04%              | -0.10%                | 0.50%                 | -0.19%             | 1.80%              |

# **Elementary Class Size vs. Student-Teacher Ratio**

| Class Size - Eleme | ntary |
|--------------------|-------|
| 2015-16            | 23.89 |
| 2016-17            | 23.86 |
| 2017-18            | 23.24 |
| 2018-19            | 23.18 |
| 2019-20 Projected  | 23.18 |





Note: ESL, Literacy, Special Education, Title I, Art, Music, PE, and teachers are not included in Class Size calculations. Charters also not included.



# **Elementary Class Size in Grades K-1 compared to Grades 2-5**



| <b>Class Size - Grade</b> | s K-1 |  |  |  |  |
|---------------------------|-------|--|--|--|--|
| 2015-16                   | 21.52 |  |  |  |  |
| 2016-17                   | 21.61 |  |  |  |  |
| 2017-18                   | 21.02 |  |  |  |  |
| 2018-19                   | 21.17 |  |  |  |  |
| 2019-20 Projected         | 21.17 |  |  |  |  |

| Class Size - Grade | s 2-5 |
|--------------------|-------|
| 2015-16            | 24.94 |
| 2016-17            | 24.82 |
| 2017-18            | 24.21 |
| 2018-19            | 24.05 |
| 2019-20 Projected  | 24.05 |

# **A