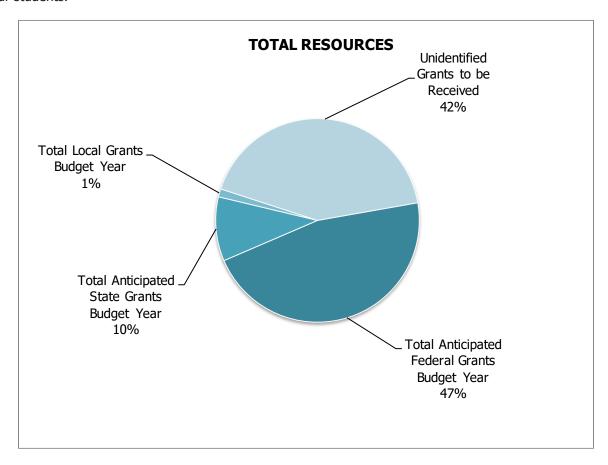

DEA Part B programs are level funded in comparison with FY19. Awards received prior to FY17 that continue to be funded include a 21st Century Grant Cohort 7 for Alicia Sanchez and School Counselor Corps Grants at Justice High. Awards received in FY19 that will continue to be funded include a School Counselor Corps Grant at New Vista High School; a School Health Professional Grant that will help support various Middle and High School programs and an Expelled and At-Risk Targeted Intervention Grant at Justice High School. The district will continue to receive funding for the School to Work Alliance Program and Carl Perkins Technical Education Act of 2006. Additionally, the district will continue to pursue grant funding that will support and enhance the learning experience for our students.





### **Governmental Designated-Purpose Grants Fund (continued)**

| CFDA #  | FEDERAL GRANT NAME                                      | FUNDING<br>PERIOD | Α        | 2015-16<br>UDITED<br>ACTUAL |    | 2016-17<br>AUDITED<br>ACTUAL |    | 2017-18<br>AUDITED<br>ACTUAL |    | 2018-19<br>AUDITED<br>ACTUAL * |    | 2019-20<br>REVISED<br>BUDGET * |
|---------|---------------------------------------------------------|-------------------|----------|-----------------------------|----|------------------------------|----|------------------------------|----|--------------------------------|----|--------------------------------|
| 10.575  | Farm to School Grant                                    | Dec - Nov         | \$       | 7,855                       | \$ | -                            | \$ | -