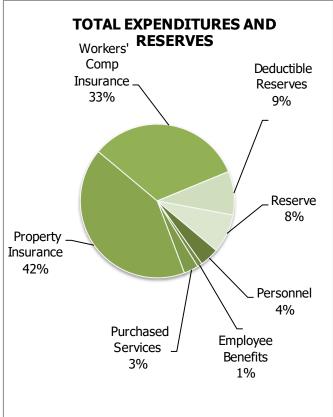

# **Stretching Your BVSD Dollar**

|                                      | 15-16         | 16-17         | 17-18         | 18-19         | 19-20                  |         |                                                                                                                                                                                                                                                                                                                                                                                                                                                                                                                                                                                                                                                                                                                                                                                                                                                                                                                                                                                                                                                                                                                                                                                                                                                                                                                                                                                                                                                                                                                                                                                                                                                                                                                                                                                                                                                                                                                                                                                                                                                                                                                                                                                                                                                                                                                                                                             |
|--------------------------------------|---------------|---------------|---------------|---------------|------------------------|---------|-----------------------------------------------------------------------------------------------------------------------------------------------------------------------------------------------------------------------------------------------------------------------------------------------------------------------------------------------------------------------------------------------------------------------------------------------------------------------------------------------------------------------------------------------------------------------------------------------------------------------------------------------------------------------------------------------------------------------------------------------------------------------------------------------------------------------------------------------------------------------------------------------------------------------------------------------------------------------------------------------------------------------------------------------------------------------------------------------------------------------------------------------------------------------------------------------------------------------------------------------------------------------------------------------------------------------------------------------------------------------------------------------------------------------------------------------------------------------------------------------------------------------------------------------------------------------------------------------------------------------------------------------------------------------------------------------------------------------------------------------------------------------------------------------------------------------------------------------------------------------------------------------------------------------------------------------------------------------------------------------------------------------------------------------------------------------------------------------------------------------------------------------------------------------------------------------------------------------------------------------------------------------------------------------------------------------------------------------------------------------------|
|                                      | REVISED       | REVISED       | REVISED       | REVISED       | REVISED                | % of    |                                                                                                                                                                                                                                                                                                                                                                                                                                                                                                                                                                                                                                                                                                                                                                                                                                                                                                                                                                                                                                                                                                                                                                                                                                                                                                                                                                                                                                                                                                                                                                                                                                                                                                                                                                                                                                                                                                                                                                                                                                                                                                                                                                                                                                                                                                                                                                             |
|                                      | BUDGET        | BUDGET        | BUDGET        | BUDGET        | BUDGET                 | Total   |                                                                                                                                                                                                                                                                                                                                                                                                                                                                                                                                                                                                                                                                                                                                                                                                                                                                                                                                                                                                                                                                                                                                                                                                                                                                                                                                                                                                                                                                                                                                                                                                                                                                                                                                                                                                                                                                                                                                                                                                                                                                                                                                                                                                                                                                                                                                                                             |
| INSTRUCTION                          | \$184,517,824 | \$190,434,835 | \$205,555,871 | \$211,496,156 | \$225,838,325          | 71.07%  |                                                                                                                                                                                                                                                                                                                                                                                                                                                                                                                                                                                                                                                                                                                                                                                                                                                                                                                                                                                                                                                                                                                                                                                                                                                                                                                                                                                                                                                                                                                                                                                                                                                                                                                                                                                                                                                                                                                                                                                                                                                                                                                                                                                                                                                                                                                                                                             |
| Regular Education                    | 138,100,473   | 142,997,138   | 154,725,678   | 158,925,869   | 171,272,159            | 53.90%  | 5 10                                                                                                                                                                                                                                                                                                                                                                                                                                                                                                                                                                                                                                                                                                                                                                                                                                                                                                                                                                                                                                                                                                                                                                                                                                                                                                                                                                                                                                                                                                                                                                                                                                                                                                                                                                                                                                                                                                                                                                                                                                                                                                                                                                                                                                                                                                                                                                        |
| Special Education                    | 34,234,735    | 34,804,561    | 37,261,529    | 39,653,672    | 41,394,684             | 13.03%  | A CO                                                                                                                                                                                                                                                                                                                                                                                                                                                                                                                                                                                                                                                                                                                                                                                                                                                                                                                                                                                                                                                                                                                                                                                                                                                                                                                                                                                                                                                                                                                                                                                                                                                                                                                                                                                                                                                                                                                                                                                                                                                                                                                                                                                                                                                                                                                                                                        |
| Career and Technical Education       | 2,711,708     | 2,742,955     | 3,226,489     | 2,560,998     | 2,555, <del>44</del> 6 | 0.80%   | 15 5 8 E                                                                                                                                                                                                                                                                                                                                                                                                                                                                                                                                                                                                                                                                                                                                                                                                                                                                                                                                                                                                                                                                                                                                                                                                                                                                                                                                                                                                                                                                                                                                                                                                                                                                                                                                                                                                                                                                                                                                                                                                                                                                                                                                                                                                                                                                                                                                                                    |
| Cocurricular Education and Athletics | 1,216,187     | 1,209,497     | 1,257,399     | 1,202,069     | 1,271,553              | 0.40%   | 259                                                                                                                                                                                                                                                                                                                                                                                                                                                                                                                                                                                                                                                                                                                                                                                                                                                                                                                                                                                                                                                                                                                                                                                                                                                                                                                                                                                                                                                                                                                                                                                                                                                                                                                                                                                                                                                                                                                                                                                                                                                                                                                                                                                                                                                                                                                                                                         |
| Culturally & Linguistically          |               |               |               |               |                        |         | A S C S S S S S S S S S S S S S S S S S                                                                                                                                                                                                                                                                                                                                                                                                                                                                                                                                                                                                                                                                                                                                                                                                                                                                                                                                                                                                                                                                                                                                                                                                                                                                                                                                                                                                                                                                                                                                                                                                                                                                                                                                                                                                                                                                                                                                                                                                                                                                                                                                                                                                                                                                                                                                     |
| Diverse Education                    | 6,801,582     | 7,123,241     | 7,377,748     | 7,416,604     | 7,870,911              | 2.48%   | 3 8 8 8 8 8 8 8 8 8 8 8 8 8 8 8 8 8 8 8                                                                                                                                                                                                                                                                                                                                                                                                                                                                                                                                                                                                                                                                                                                                                                                                                                                                                                                                                                                                                                                                                                                                                                                                                                                                                                                                                                                                                                                                                                                                                                                                                                                                                                                                                                                                                                                                                                                                                                                                                                                                                                                                                                                                                                                                                                                                     |
| Talented and Gifted Education        | 1,453,139     | 1,557,443     | 1,707,028     | 1,736,944     | 1,473,572              | 0.46%   | WITED STATES OF AMERICA<br>WITED STATES OF AMERICA<br>WASHINGTON IN A<br>WASHINGTON IN A<br>WASHIN |
|                                      |               |               |               |               |                        |         |                                                                                                                                                                                                                                                                                                                                                                                                                                                                                                                                                                                                                                                                                                                                                                                                                                                                                                                                                                                                                                                                                                                                                                                                                                                                                                                                                                                                                                                                                                                                                                                                                                                                                                                                                                                                                                                                                                                                                                                                                                                                                                                                                                                                                                                                                                                                                                             |
|                                      |               |               |               |               |                        |         |                                                                                                                                                                                                                                                                                                                                                                                                                                                                                                                                                                                                                                                                                                                                                                                                                                                                                                                                                                                                                                                                                                                                                                                                                                                                                                                                                                                                                                                                                                                                                                                                                                                                                                                                                                                                                                                                                                                                                                                                                                                                                                                                                                                                                                                                                                                                                                             |
|                                      |               |               |               |               |                        |         | STANTES                                                                                                                                                                                                                                                                                                                                                                                                                                                                                                                                                                                                                                                                                                                                                                                                                                                                                                                                                                                                                                                                                                                                                                                                                                                                                                                                                                                                                                                                                                                                                                                                                                                                                                                                                                                                                                                                                                                                                                                                                                                                                                                                                                                                                                                                                                                                                                     |
|                                      |               |               |               |               |                        |         | 日   日   日   日   日   日   日   日   日   日                                                                                                                                                                                                                                                                                                                                                                                                                                                                                                                                                                                                                                                                                                                                                                                                                                                                                                                                                                                                                                                                                                                                                                                                                                                                                                                                                                                                                                                                                                                                                                                                                                                                                                                                                                                                                                                                                                                                                                                                                                                                                                                                                                                                                                                                                                                                       |
|                                      |               |               |               |               |                        |         |                                                                                                                                                                                                                                                                                                                                                                                                                                                                                                                                                                                                                                                                                                                                                                                                                                                                                                                                                                                                                                                                                                                                                                                                                                                                                                                                                                                                                                                                                                                                                                                                                                                                                                                                                                                                                                                                                                                                                                                                                                                                                                                                                                                                                                                                                                                                                                             |
|                                      |               |               |               |               |                        |         |                                                                                                                                                                                                                                                                                                                                                                                                                                                                                                                                                                                                                                                                                                                                                                                                                                                                                                                                                                                                                                                                                                                                                                                                                                                                                                                                                                                                                                                                                                                                                                                                                                                                                                                                                                                                                                                                                                                                                                                                                                                                                                                                                                                                                                                                                                                                                                             |
|                                      |               |               |               |               |                        |         |                                                                                                                                                                                                                                                                                                                                                                                                                                                                                                                                                                                                                                                                                                                                                                                                                                                                                                                                                                                                                                                                                                                                                                                                                                                                                                                                                                                                                                                                                                                                                                                                                                                                                                                                                                                                                                                                                                                                                                                                                                                                                                                                                                                                                                                                                                                                                                             |
|                                      |               |               |               |               |                        |         | Consequence of the A                                                                                                                                                                                                                                                                                                                                                                                                                                                                                                                                                                                                                                                                                                                                                                                                                                                                                                                                                                                                                                                                                                                                                                                                                                                                                                                                                                                                                                                                                                                                                                                                                                                                                                                                                                                                                                                                                                                                                                                                                                                                                                                                                                                                                                                                                                                                                        |
|                                      |               |               |               |               |                        |         | IXI 24 45                                                                                                                                                                                                                                                                                                                                                                                                                                                                                                                                                                                                                                                                                                                                                                                                                                                                                                                                                                                                                                                                                                                                                                                                                                                                                                                                                                                                                                                                                                                                                                                                                                                                                                                                                                                                                                                                                                                                                                                                                                                                                                                                                                                                                                                                                                                                                                   |
| INSTRUCTIONAL SUPPORT                | \$22,868,811  | \$24,259,907  | \$27,180,451  | \$29,759,014  | \$32,745,265           | 10.31%  | 3 5 6 3                                                                                                                                                                                                                                                                                                                                                                                                                                                                                                                                                                                                                                                                                                                                                                                                                                                                                                                                                                                                                                                                                                                                                                                                                                                                                                                                                                                                                                                                                                                                                                                                                                                                                                                                                                                                                                                                                                                                                                                                                                                                                                                                                                                                                                                                                                                                                                     |
| Student Services                     | 10,964,162    | 12,158,889    | 14,375,905    | 15,723,501    | 17,026,660             | 5.36%   | E E                                                                                                                                                                                                                                                                                                                                                                                                                                                                                                                                                                                                                                                                                                                                                                                                                                                                                                                                                                                                                                                                                                                                                                                                                                                                                                                                                                                                                                                                                                                                                                                                                                                                                                                                                                                                                                                                                                                                                                                                                                                                                                                                                                                                                                                                                                                                                                         |
| Instructional Staff Support          | 11,904,649    | 12,101,018    | 12,804,546    | 14,035,513    | 15,718,605             | 4.95%   | 24 700 200 01 3 3 12                                                                                                                                                                                                                                                                                                                                                                                                                                                                                                                                                                                                                                                                                                                                                                                                                                                                                                                                                                                                                                                                                                                                                                                                                                                                                                                                                                                                                                                                                                                                                                                                                                                                                                                                                                                                                                                                                                                                                                                                                                                                                                                                                                                                                                                                                                                                                        |
| SCHOOL ADMINISTRATION                | \$45,051,951  | \$39,789,263  | \$37,963,096  | \$41,901,853  | \$38,992,701           | 12.27%  | 8988                                                                                                                                                                                                                                                                                                                                                                                                                                                                                                                                                                                                                                                                                                                                                                                                                                                                                                                                                                                                                                                                                                                                                                                                                                                                                                                                                                                                                                                                                                                                                                                                                                                                                                                                                                                                                                                                                                                                                                                                                                                                                                                                                                                                                                                                                                                                                                        |
| AND OPERATIONS                       |               |               |               |               |                        |         | 5 E S                                                                                                                                                                                                                                                                                                                                                                                                                                                                                                                                                                                                                                                                                                                                                                                                                                                                                                                                                                                                                                                                                                                                                                                                                                                                                                                                                                                                                                                                                                                                                                                                                                                                                                                                                                                                                                                                                                                                                                                                                                                                                                                                                                                                                                                                                                                                                                       |
| School Administration                | 21,686,794    | 21,715,216    | 22,930,943    | 23,861,869    | 24,299,734             | 7.65%   | 3                                                                                                                                                                                                                                                                                                                                                                                                                                                                                                                                                                                                                                                                                                                                                                                                                                                                                                                                                                                                                                                                                                                                                                                                                                                                                                                                                                                                                                                                                                                                                                                                                                                                                                                                                                                                                                                                                                                                                                                                                                                                                                                                                                                                                                                                                                                                                                           |
| Operations and Maintenance           | 23,365,157    | 18,074,047    | 15,032,153    | 18,039,984    | 14,692,967             | 4.62%   |                                                                                                                                                                                                                                                                                                                                                                                                                                                                                                                                                                                                                                                                                                                                                                                                                                                                                                                                                                                                                                                                                                                                                                                                                                                                                                                                                                                                                                                                                                                                                                                                                                                                                                                                                                                                                                                                                                                                                                                                                                                                                                                                                                                                                                                                                                                                                                             |
| DISTRICT WIDE SERVICES               | \$18,981,045  | \$18,266,091  | \$17,823,652  | \$18,278,107  | \$20,179,956           | 6.35%   |                                                                                                                                                                                                                                                                                                                                                                                                                                                                                                                                                                                                                                                                                                                                                                                                                                                                                                                                                                                                                                                                                                                                                                                                                                                                                                                                                                                                                                                                                                                                                                                                                                                                                                                                                                                                                                                                                                                                                                                                                                                                                                                                                                                                                                                                                                                                                                             |
| AND COMMUNITY OBLIGATIONS            |               |               |               |               |                        |         | PATRICE OF A STREET CONTROL OF CHEEP                                                                                                                                                                                                                                                                                                                                                                                                                                                                                                                                                                                                                                                                                                                                                                                                                                                                                                                                                                                                                                                                                                                                                                                                                                                                                                                                                                                                                                                                                                                                                                                                                                                                                                                                                                                                                                                                                                                                                                                                                                                                                                                                                                                                                                                                                                                                        |
| General Administration               | 3,919,822     | 3,759,084     | 4,446,927     | 4,607,932     | 4,750,317              | 1.49%   |                                                                                                                                                                                                                                                                                                                                                                                                                                                                                                                                                                                                                                                                                                                                                                                                                                                                                                                                                                                                                                                                                                                                                                                                                                                                                                                                                                                                                                                                                                                                                                                                                                                                                                                                                                                                                                                                                                                                                                                                                                                                                                                                                                                                                                                                                                                                                                             |
| Business Services                    | 4,223,164     | 4,702,390     | 4,647,533     | 4,464,732     | 4,721,532              | 1.49%   |                                                                                                                                                                                                                                                                                                                                                                                                                                                                                                                                                                                                                                                                                                                                                                                                                                                                                                                                                                                                                                                                                                                                                                                                                                                                                                                                                                                                                                                                                                                                                                                                                                                                                                                                                                                                                                                                                                                                                                                                                                                                                                                                                                                                                                                                                                                                                                             |
| Central Services                     | 10,838,059    | 9,804,617     | 8,729,192     | 9,205,443     | 10,708,107             | 3.37%   |                                                                                                                                                                                                                                                                                                                                                                                                                                                                                                                                                                                                                                                                                                                                                                                                                                                                                                                                                                                                                                                                                                                                                                                                                                                                                                                                                                                                                                                                                                                                                                                                                                                                                                                                                                                                                                                                                                                                                                                                                                                                                                                                                                                                                                                                                                                                                                             |
|                                      |               |               |               |               |                        |         |                                                                                                                                                                                                                                                                                                                                                                                                                                                                                                                                                                                                                                                                                                                                                                                                                                                                                                                                                                                                                                                                                                                                                                                                                                                                                                                                                                                                                                                                                                                                                                                                                                                                                                                                                                                                                                                                                                                                                                                                                                                                                                                                                                                                                                                                                                                                                                             |
| GRAND TOTAL                          | \$271,419,631 | \$272,750,096 | \$288,523,070 | \$301,435,130 | \$317,756,247          | 100.00% |                                                                                                                                                                                                                                                                                                                                                                                                                                                                                                                                                                                                                                                                                                                                                                                                                                                                                                                                                                                                                                                                                                                                                                                                                                                                                                                                                                                                                                                                                                                                                                                                                                                                                                                                                                                                                                                                                                                                                                                                                                                                                                                                                                                                                                                                                                                                                                             |

#### Footnotes:

 $<sup>1\ \</sup>mbox{Category}$  is a grouping of like SRE accounts within the CDE Chart of Accounts.

<sup>2</sup> Group is a direct title of the SRE (Special Reporting Element) within the CDE Chart of Accounts.

<sup>3</sup> Program is the Program or Project title from the CDE or BVSD Chart of Accounts.

<sup>4 %</sup> of total equals budgeted dollars divided by the grand total