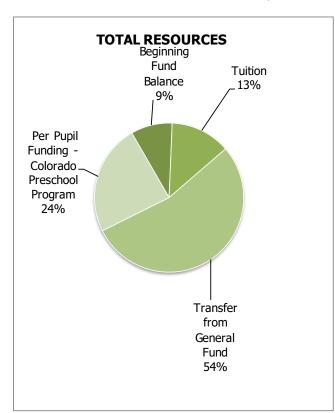

# **Stretching Your BVSD Dollar**

|                                      | 15-16         | 16-17         | 17-18         | 18-19         | 19-20                  |         |                                                                                                                                                                                                                                                                                                                                                                                                                                                                                                                                                                                                                                                                                                                                                                                                                                                                                                                                                                                                                                                                                                                                                                                                                                                                                                                                                                                                                                                                                                                                                                                                                                                                                                                                                                                                                                                                                                                                                                                                                                                                                                                                                                                                                                                                                                                                                                             |
|--------------------------------------|---------------|---------------|---------------|---------------|------------------------|---------|-----------------------------------------------------------------------------------------------------------------------------------------------------------------------------------------------------------------------------------------------------------------------------------------------------------------------------------------------------------------------------------------------------------------------------------------------------------------------------------------------------------------------------------------------------------------------------------------------------------------------------------------------------------------------------------------------------------------------------------------------------------------------------------------------------------------------------------------------------------------------------------------------------------------------------------------------------------------------------------------------------------------------------------------------------------------------------------------------------------------------------------------------------------------------------------------------------------------------------------------------------------------------------------------------------------------------------------------------------------------------------------------------------------------------------------------------------------------------------------------------------------------------------------------------------------------------------------------------------------------------------------------------------------------------------------------------------------------------------------------------------------------------------------------------------------------------------------------------------------------------------------------------------------------------------------------------------------------------------------------------------------------------------------------------------------------------------------------------------------------------------------------------------------------------------------------------------------------------------------------------------------------------------------------------------------------------------------------------------------------------------|
|                                      | REVISED       | REVISED       | REVISED       | REVISED       | REVISED                | % of    |                                                                                                                                                                                                                                                                                                                                                                                                                                                                                                                                                                                                                                                                                                                                                                                                                                                                                                                                                                                                                                                                                                                                                                                                                                                                                                                                                                                                                                                                                                                                                                                                                                                                                                                                                                                                                                                                                                                                                                                                                                                                                                                                                                                                                                                                                                                                                                             |
|                                      | BUDGET        | BUDGET        | BUDGET        | BUDGET        | BUDGET                 | Total   |                                                                                                                                                                                                                                                                                                                                                                                                                                                                                                                                                                                                                                                                                                                                                                                                                                                                                                                                                                                                                                                                                                                                                                                                                                                                                                                                                                                                                                                                                                                                                                                                                                                                                                                                                                                                                                                                                                                                                                                                                                                                                                                                                                                                                                                                                                                                                                             |
| INSTRUCTION                          | \$184,517,824 | \$190,434,835 | \$205,555,871 | \$211,496,156 | \$225,838,325          | 71.07%  |                                                                                                                                                                                                                                                                                                                                                                                                                                                                                                                                                                                                                                                                                                                                                                                                                                                                                                                                                                                                                                                                                                                                                                                                                                                                                                                                                                                                                                                                                                                                                                                                                                                                                                                                                                                                                                                                                                                                                                                                                                                                                                                                                                                                                                                                                                                                                                             |
| Regular Education                    | 138,100,473   | 142,997,138   | 154,725,678   | 158,925,869   | 171,272,159            | 53.90%  | 5 10                                                                                                                                                                                                                                                                                                                                                                                                                                                                                                                                                                                                                                                                                                                                                                                                                                                                                                                                                                                                                                                                                                                                                                                                                                                                                                                                                                                                                                                                                                                                                                                                                                                                                                                                                                                                                                                                                                                                                                                                                                                                                                                                                                                                                                                                                                                                                                        |
| Special Education                    | 34,234,735    | 34,804,561    | 37,261,529    | 39,653,672    | 41,394,684             | 13.03%  | A CO                                                                                                                                                                                                                                                                                                                                                                                                                                                                                                                                                                                                                                                                                                                                                                                                                                                                                                                                                                                                                                                                                                                                                                                                                                                                                                                                                                                                                                                                                                                                                                                                                                                                                                                                                                                                                                                                                                                                                                                                                                                                                                                                                                                                                                                                                                                                                                        |
| Career and Technical Education       | 2,711,708     | 2,742,955     | 3,226,489     | 2,560,998     | 2,555, <del>44</del> 6 | 0.80%   | 15 5 8 E                                                                                                                                                                                                                                                                                                                                                                                                                                                                                                                                                                                                                                                                                                                                                                                                                                                                                                                                                                                                                                                                                                                                                                                                                                                                                                                                                                                                                                                                                                                                                                                                                                                                                                                                                                                                                                                                                                                                                                                                                                                                                                                                                                                                                                                                                                                                                                    |
| Cocurricular Education and Athletics | 1,216,187     | 1,209,497     | 1,257,399     | 1,202,069     | 1,271,553              | 0.40%   | 259                                                                                                                                                                                                                                                                                                                                                                                                                                                                                                                                                                                                                                                                                                                                                                                                                                                                                                                                                                                                                                                                                                                                                                                                                                                                                                                                                                                                                                                                                                                                                                                                                                                                                                                                                                                                                                                                                                                                                                                                                                                                                                                                                                                                                                                                                                                                                                         |
| Culturally & Linguistically          |               |               |               |               |                        |         | A S C S S S S S S S S S S S S S S S S S                                                                                                                                                                                                                                                                                                                                                                                                                                                                                                                                                                                                                                                                                                                                                                                                                                                                                                                                                                                                                                                                                                                                                                                                                                                                                                                                                                                                                                                                                                                                                                                                                                                                                                                                                                                                                                                                                                                                                                                                                                                                                                                                                                                                                                                                                                                                     |
| Diverse Education                    | 6,801,582     | 7,123,241     | 7,377,748     | 7,416,604     | 7,870,911              | 2.48%   | 3 8 8 8 8 8 8 8 8 8 8 8 8 8 8 8 8 8 8 8                                                                                                                                                                                                                                                                                                                                                                                                                                                                                                                                                                                                                                                                                                                                                                                                                                                                                                                                                                                                                                                                                                                                                                                                                                                                                                                                                                                                                                                                                                                                                                                                                                                                                                                                                                                                                                                                                                                                                                                                                                                                                                                                                                                                                                                                                                                                     |
| Talented and Gifted Education        | 1,453,139     | 1,557,443     | 1,707,028     | 1,736,944     | 1,473,572              | 0.46%   | WITED STATES OF AMERICA<br>WITED STATES OF AMERICA<br>WASHINGTON IN A<br>WASHINGTON IN A<br>WASHIN |
|                                      |               |               |               |               |                        |         |                                                                                                                                                                                                                                                                                                                                                                                                                                                                                                                                                                                                                                                                                                                                                                                                                                                                                                                                                                                                                                                                                                                                                                                                                                                                                                                                                                                                                                                                                                                                                                                                                                                                                                                                                                                                                                                                                                                                                                                                                                                                                                                                                                                                                                                                                                                                                                             |
|                                      |               |               |               |               |                        |         |                                                                                                                                                                                                                                                                                                                                                                                                                                                                                                                                                                                                                                                                                                                                                                                                                                                                                                                                                                                                                                                                                                                                                                                                                                                                                                                                                                                                                                                                                                                                                                                                                                                                                                                                                                                                                                                                                                                                                                                                                                                                                                                                                                                                                                                                                                                                                                             |
|                                      |               |               |               |               |                        |         | STANTES                                                                                                                                                                                                                                                                                                                                                                                                                                                                                                                                                                                                                                                                                                                                                                                                                                                                                                                                                                                                                                                                                                                                                                                                                                                                                                                                                                                                                                                                                                                                                                                                                                                                                                                                                                                                                                                                                                                                                                                                                                                                                                                                                                                                                                                                                                                                                                     |
|                                      |               |               |               |               |                        |         | 日   日   日   日   日   日   日   日   日   日                                                                                                                                                                                                                                                                                                                                                                                                                                                                                                                                                                                                                                                                                                                                                                                                                                                                                                                                                                                                                                                                                                                                                                                                                                                                                                                                                                                                                                                                                                                                                                                                                                                                                                                                                                                                                                                                                                                                                                                                                                                                                                                                                                                                                                                                                                                                       |
|                                      |               |               |               |               |                        |         |                                                                                                                                                                                                                                                                                                                                                                                                                                                                                                                                                                                                                                                                                                                                                                                                                                                                                                                                                                                                                                                                                                                                                                                                                                                                                                                                                                                                                                                                                                                                                                                                                                                                                                                                                                                                                                                                                                                                                                                                                                                                                                                                                                                                                                                                                                                                                                             |
|                                      |               |               |               |               |                        |         |                                                                                                                                                                                                                                                                                                                                                                                                                                                                                                                                                                                                                                                                                                                                                                                                                                                                                                                                                                                                                                                                                                                                                                                                                                                                                                                                                                                                                                                                                                                                                                                                                                                                                                                                                                                                                                                                                                                                                                                                                                                                                                                                                                                                                                                                                                                                                                             |
|                                      |               |               |               |               |                        |         |                                                                                                                                                                                                                                                                                                                                                                                                                                                                                                                                                                                                                                                                                                                                                                                                                                                                                                                                                                                                                                                                                                                                                                                                                                                                                                                                                                                                                                                                                                                                                                                                                                                                                                                                                                                                                                                                                                                                                                                                                                                                                                                                                                                                                                                                                                                                                                             |
|                                      |               |               |               |               |                        |         | Consequence of the A                                                                                                                                                                                                                                                                                                                                                                                                                                                                                                                                                                                                                                                                                                                                                                                                                                                                                                                                                                                                                                                                                                                                                                                                                                                                                                                                                                                                                                                                                                                                                                                                                                                                                                                                                                                                                                                                                                                                                                                                                                                                                                                                                                                                                                                                                                                                                        |
|                                      |               |               |               |               |                        |         | IXI 24 45                                                                                                                                                                                                                                                                                                                                                                                                                                                                                                                                                                                                                                                                                                                                                                                                                                                                                                                                                                                                                                                                                                                                                                                                                                                                                                                                                                                                                                                                                                                                                                                                                                                                                                                                                                                                                                                                                                                                                                                                                                                                                                                                                                                                                                                                                                                                                                   |
| INSTRUCTIONAL SUPPORT                | \$22,868,811  | \$24,259,907  | \$27,180,451  | \$29,759,014  | \$32,745,265           | 10.31%  | 3 5 6 3                                                                                                                                                                                                                                                                                                                                                                                                                                                                                                                                                                                                                                                                                                                                                                                                                                                                                                                                                                                                                                                                                                                                                                                                                                                                                                                                                                                                                                                                                                                                                                                                                                                                                                                                                                                                                                                                                                                                                                                                                                                                                                                                                                                                                                                                                                                                                                     |
| Student Services                     | 10,964,162    | 12,158,889    | 14,375,905    | 15,723,501    | 17,026,660             | 5.36%   | E E                                                                                                                                                                                                                                                                                                                                                                                                                                                                                                                                                                                                                                                                                                                                                                                                                                                                                                                                                                                                                                                                                                                                                                                                                                                                                                                                                                                                                                                                                                                                                                                                                                                                                                                                                                                                                                                                                                                                                                                                                                                                                                                                                                                                                                                                                                                                                                         |
| Instructional Staff Support          | 11,904,649    | 12,101,018    | 12,804,546    | 14,035,513    | 15,718,605             | 4.95%   | 24 700 200 01 3 3 12                                                                                                                                                                                                                                                                                                                                                                                                                                                                                                                                                                                                                                                                                                                                                                                                                                                                                                                                                                                                                                                                                                                                                                                                                                                                                                                                                                                                                                                                                                                                                                                                                                                                                                                                                                                                                                                                                                                                                                                                                                                                                                                                                                                                                                                                                                                                                        |
| SCHOOL ADMINISTRATION                | \$45,051,951  | \$39,789,263  | \$37,963,096  | \$41,901,853  | \$38,992,701           | 12.27%  | 8988                                                                                                                                                                                                                                                                                                                                                                                                                                                                                                                                                                                                                                                                                                                                                                                                                                                                                                                                                                                                                                                                                                                                                                                                                                                                                                                                                                                                                                                                                                                                                                                                                                                                                                                                                                                                                                                                                                                                                                                                                                                                                                                                                                                                                                                                                                                                                                        |
| AND OPERATIONS                       |               |               |               |               |                        |         | 5 E S                                                                                                                                                                                                                                                                                                                                                                                                                                                                                                                                                                                                                                                                                                                                                                                                                                                                                                                                                                                                                                                                                                                                                                                                                                                                                                                                                                                                                                                                                                                                                                                                                                                                                                                                                                                                                                                                                                                                                                                                                                                                                                                                                                                                                                                                                                                                                                       |
| School Administration                | 21,686,794    | 21,715,216    | 22,930,943    | 23,861,869    | 24,299,734             | 7.65%   | 3                                                                                                                                                                                                                                                                                                                                                                                                                                                                                                                                                                                                                                                                                                                                                                                                                                                                                                                                                                                                                                                                                                                                                                                                                                                                                                                                                                                                                                                                                                                                                                                                                                                                                                                                                                                                                                                                                                                                                                                                                                                                                                                                                                                                                                                                                                                                                                           |
| Operations and Maintenance           | 23,365,157    | 18,074,047    | 15,032,153    | 18,039,984    | 14,692,967             | 4.62%   |                                                                                                                                                                                                                                                                                                                                                                                                                                                                                                                                                                                                                                                                                                                                                                                                                                                                                                                                                                                                                                                                                                                                                                                                                                                                                                                                                                                                                                                                                                                                                                                                                                                                                                                                                                                                                                                                                                                                                                                                                                                                                                                                                                                                                                                                                                                                                                             |
| DISTRICT WIDE SERVICES               | \$18,981,045  | \$18,266,091  | \$17,823,652  | \$18,278,107  | \$20,179,956           | 6.35%   |                                                                                                                                                                                                                                                                                                                                                                                                                                                                                                                                                                                                                                                                                                                                                                                                                                                                                                                                                                                                                                                                                                                                                                                                                                                                                                                                                                                                                                                                                                                                                                                                                                                                                                                                                                                                                                                                                                                                                                                                                                                                                                                                                                                                                                                                                                                                                                             |
| AND COMMUNITY OBLIGATIONS            |               |               |               |               |                        |         | PATRICE OF A STREET CONTROL OF CHEEP                                                                                                                                                                                                                                                                                                                                                                                                                                                                                                                                                                                                                                                                                                                                                                                                                                                                                                                                                                                                                                                                                                                                                                                                                                                                                                                                                                                                                                                                                                                                                                                                                                                                                                                                                                                                                                                                                                                                                                                                                                                                                                                                                                                                                                                                                                                                        |
| General Administration               | 3,919,822     | 3,759,084     | 4,446,927     | 4,607,932     | 4,750,317              | 1.49%   |                                                                                                                                                                                                                                                                                                                                                                                                                                                                                                                                                                                                                                                                                                                                                                                                                                                                                                                                                                                                                                                                                                                                                                                                                                                                                                                                                                                                                                                                                                                                                                                                                                                                                                                                                                                                                                                                                                                                                                                                                                                                                                                                                                                                                                                                                                                                                                             |
| Business Services                    | 4,223,164     | 4,702,390     | 4,647,533     | 4,464,732     | 4,721,532              | 1.49%   |                                                                                                                                                                                                                                                                                                                                                                                                                                                                                                                                                                                                                                                                                                                                                                                                                                                                                                                                                                                                                                                                                                                                                                                                                                                                                                                                                                                                                                                                                                                                                                                                                                                                                                                                                                                                                                                                                                                                                                                                                                                                                                                                                                                                                                                                                                                                                                             |
| Central Services                     | 10,838,059    | 9,804,617     | 8,729,192     | 9,205,443     | 10,708,107             | 3.37%   |                                                                                                                                                                                                                                                                                                                                                                                                                                                                                                                                                                                                                                                                                                                                                                                                                                                                                                                                                                                                                                                                                                                                                                                                                                                                                                                                                                                                                                                                                                                                                                                                                                                                                                                                                                                                                                                                                                                                                                                                                                                                                                                                                                                                                                                                                                                                                                             |
|                                      |               |               |               |               |                        |         |                                                                                                                                                                                                                                                                                                                                                                                                                                                                                                                                                                                                                                                                                                                                                                                                                                                                                                                                                                                                                                                                                                                                                                                                                                                                                                                                                                                                                                                                                                                                                                                                                                                                                                                                                                                                                                                                                                                                                                                                                                                                                                                                                                                                                                                                                                                                                                             |
| GRAND TOTAL                          | \$271,419,631 | \$272,750,096 | \$288,523,070 | \$301,435,130 | \$317,756,247          | 100.00% |                                                                                                                                                                                                                                                                                                                                                                                                                                                                                                                                                                                                                                                                                                                                                                                                                                                                                                                                                                                                                                                                                                                                                                                                                                                                                                                                                                                                                                                                                                                                                                                                                                                                                                                                                                                                                                                                                                                                                                                                                                                                                                                                                                                                                                                                                                                                                                             |

#### Footnotes:

 $<sup>1\ \</sup>mbox{Category}$  is a grouping of like SRE accounts within the CDE Chart of Accounts.

<sup>2</sup> Group is a direct title of the SRE (Special Reporting Element) within the CDE Chart of Accounts.

<sup>3</sup> Program is the Program or Project title from the CDE or BVSD Chart of Accounts.

<sup>4 %</sup> of total equals budgeted dollars divided by the grand total