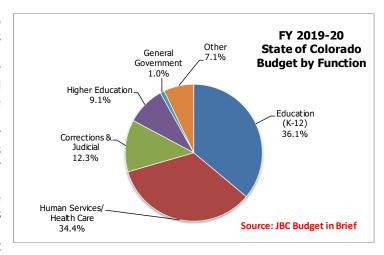

#### **Understanding School Finance in Colorado**

Every homeowner and business owner in Colorado pays property taxes for schools, along with sales taxes for police, fire, and other local public services. The Colorado state government is responsible for funding other public services such as prisons and transportation, in addition to determining the funding for schools. Each year, the budget crafted by the legislature and approved by the governor determines how much of the total state budget is allocated to education. The portion earmarked for K-12 education is then divided among 178 school districts throughout the state using formulas in the Colorado School Finance Act (SFA). These formulas determine how much money each district will receive per pupil as well as how much of that

As a result of the Great Recession, the "negative factor", now known as the Budget Stabilization Factor, was implemented. The legislature determined that Amendment 23 only applied to "base" per pupil funding. Under law, Colorado per pupil funding is made up of a base amount per student that is the same throughout the state. Added to this base are "factors" allocating additional per pupil funds by use of a state formula applied on a district-by-district basis. The factors include: poverty, cost of living, and size, and make up a large portion of Colorado's per pupil funding.

Each year the legislature determines the amount of increased funding required under Amendment 23 and the School Finance Act. The Budget Stabilization Factor is then applied against this total dollar amount, reducing overall funding. Back in 2009, Colorado per pupil funding fell by more than \$1 billion statewide on an annual basis. Over the last several years, legislators have approved incremental buy-downs of the statewide deficit. As of the current fiscal year, this amount has been reduced overall to \$572.4M. The current year's buy-down results in a reduction of BVSD's budget stabilization factor by \$19.2M.