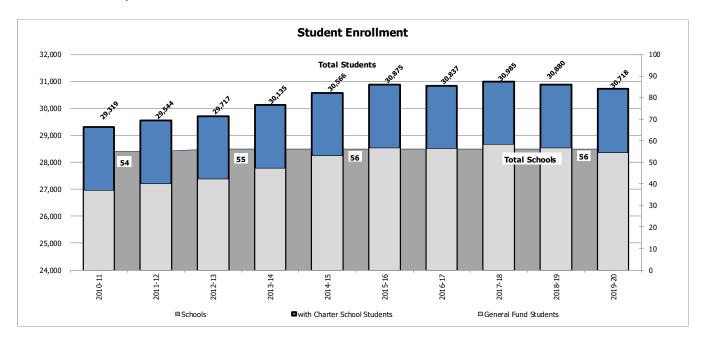

#### Welcome

Thank you for reviewing the Boulder Valley School District annual Revised Budget. Funding of public education in Colorado is challenging with the state economy growing and education funding continuing to be restrained with increased dollars only covering student growth and inflation. The BVSD community consistently supports quality schools with their time, talent, and resources. The Board of Education and BVSD employees are committed to maximizing the resources allocated to the school district through efficient operation and effective instructional practices. The talented and experienced BVSD employees are dedicated to providing excellent and equitable learning opportunities for each of the nearly 31,000 students in the district. The primary goal of the district is to prepare students for success in further study, employment, and participation in a global environment. The budget presented in this book supports the commitment of BVSD to provide a high quality education for all students.