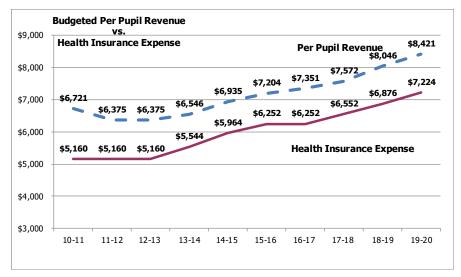

#### **Equity in School Funding**

While tax dollars are collected locally for education, the state legislature determines how much funding each school district will receive. The SFA is aimed at ensuring that all children in the state receive an equitable educational experience and has devised a formula that evaluates various factors and determines the funding needed to provide said experience in each school district. For the 2019-20 school year, it is estimated BVSD will receive \$8,421 for each student full-time equivalent (FTE).

#### **State Equalization**

Schools are funded from three sources: local property tax, state funds, and vehicle registration fees, known as Specific Ownership Tax Although (SOT). the state determines individual school district funding levels, the amount contributed from the three different sources varies according to local assessed property valuation. As evidenced in the charts shown on this page, because of higher assessed valuation, BVSD receives a larger portion of its revenue from local property taxes and therefore, the state contribution is less than peer districts. Conversely, those districts whose property assessed valuations are lower typically receive a greater portion of funding from the state.