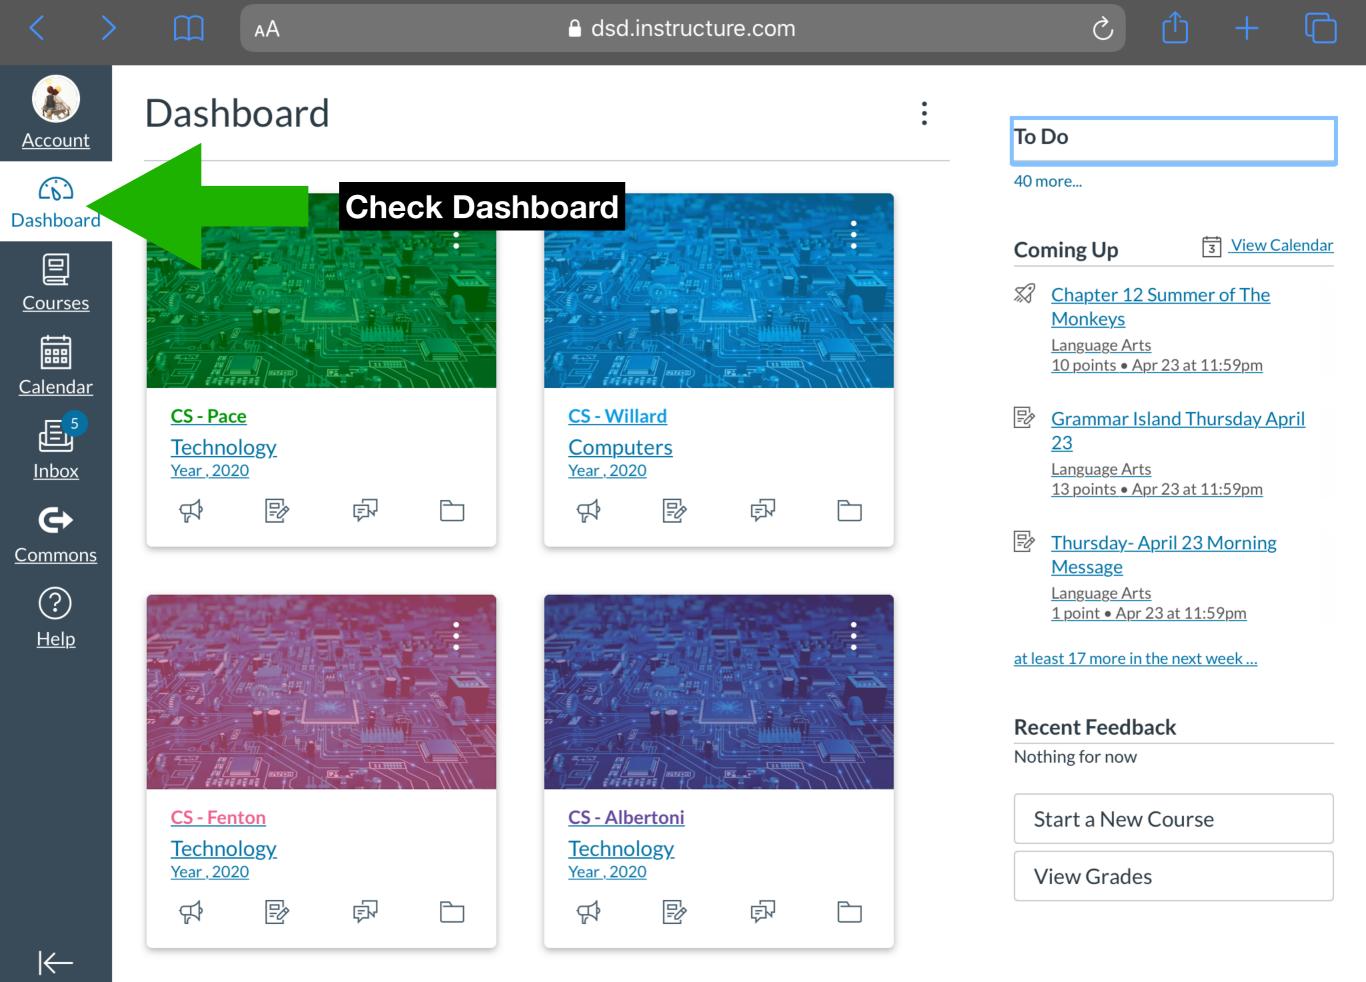

3:20 PM Thu Apr 23

**?** 97% 💋

3:20 PM Thu Apr 23

**?** 97% **/** 

3:17 PM Thu Apr 23

| < >                                      | AA                                                           |        | dsd.instructure.com                                                                                                                                                                                                                                                    | S | Û            | +         | C |
|------------------------------------------|--------------------------------------------------------------|--------|------------------------------------------------------------------------------------------------------------------------------------------------------------------------------------------------------------------------------------------------------------------------|---|--------------|-----------|---|
| ()<br>Account                            | <u>CS - Pace</u>                                             | -      |                                                                                                                                                                                                                                                                        |   |              |           |   |
| Dashboard                                | Year, 2020<br><u>Home</u>                                    |        | Technology                                                                                                                                                                                                                                                             |   |              | Edit      | • |
| Courses<br>Calendar<br>Calendar<br>Inbox | Announcements Grades Assignments Modules Quizzes Discussions |        | Check the Left Navigation men<br>Assignments, Quizzes, Etc.<br>Welcome to Mrs. Roche's Computer Science Prep Class!<br>Together we will learn about Computer Science, Coding, Computational<br>of interesting things to help prepare you for the twenty-first century! |   |              | all sorts |   |
| <u>Commons</u><br><u>Help</u>            | Pages<br>Files<br>Office 365<br>Outcomes<br>Conferences      | Ø<br>Ø | Assignments       Resources                                                                                                                                                                                                                                            |   | About Your T |           |   |
|                                          | <u>People</u>                                                | Ø      | Import from Commons                                                                                                                                                                                                                                                    |   |              |           |   |
|                                          | <u>Syllabus</u>                                              | Ø      | Choose Home Page                                                                                                                                                                                                                                                       |   |              |           |   |
| ←                                        | <u>Rubrics</u><br><u>Collaborations</u>                      |        | 🖬 View Course Stream                                                                                                                                                                                                                                                   |   |              |           |   |