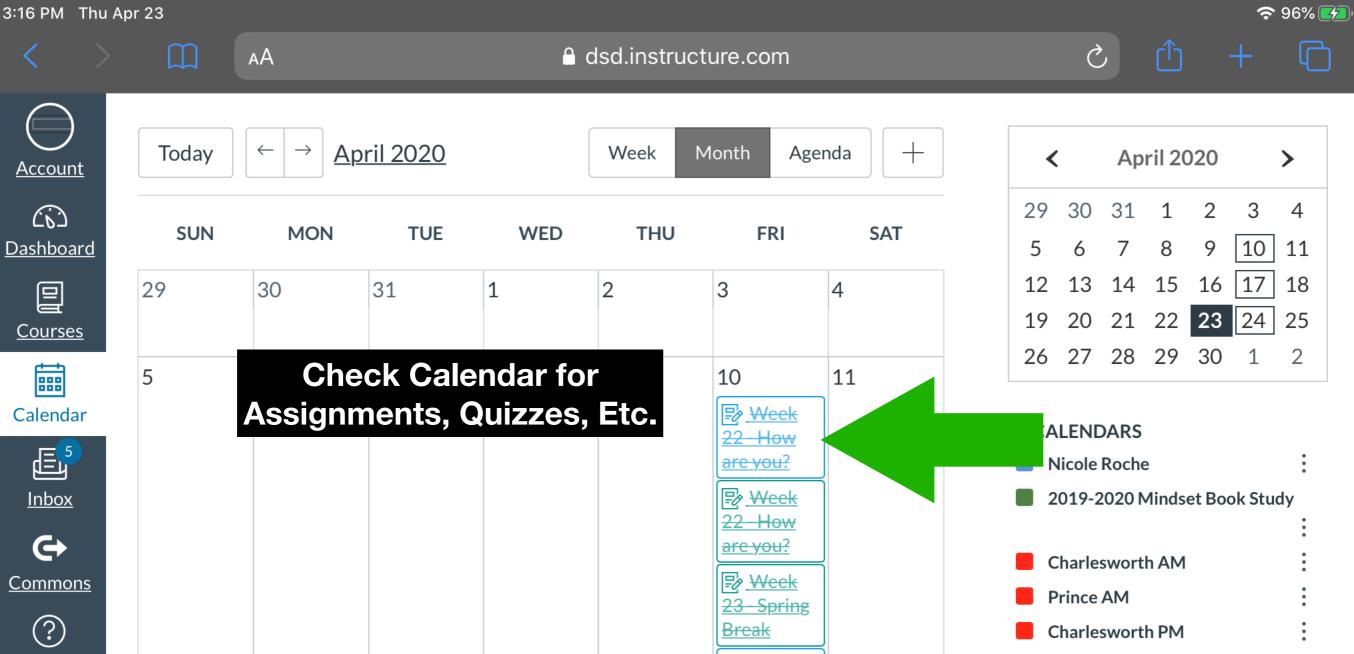

## 3:16 PM Thu Apr 23

₽ <del>Week</del>

Break!

23-Spring

By Week

27 - How

<u>Help</u>

 $\leftarrow$ 