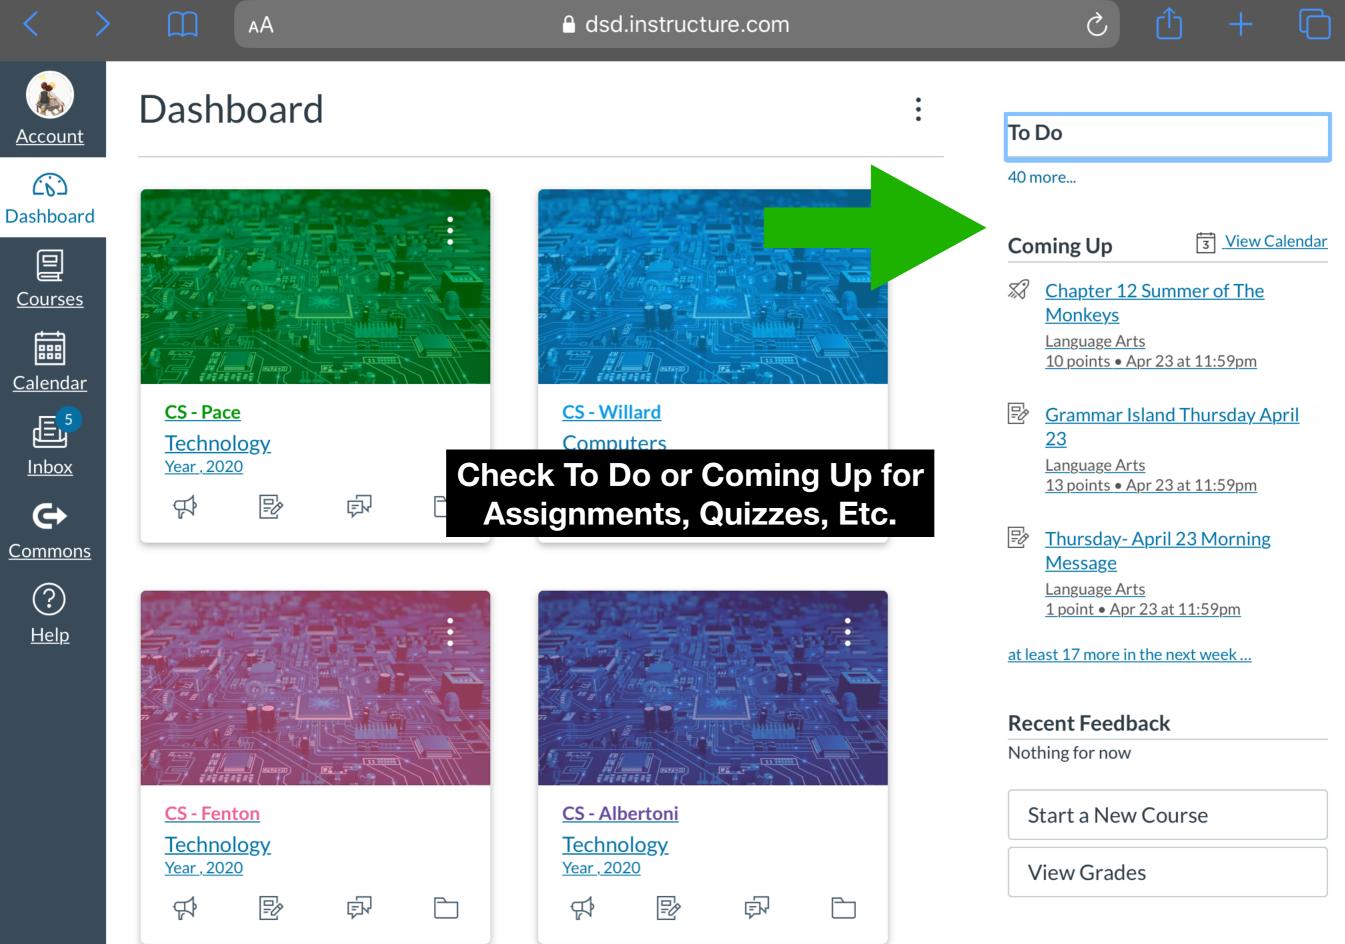

3:20 PM Thu Apr 23



**?** 97% **/** 

3:15 PM Thu Apr 23



**?** 96% **/** 

## 3:16 PM Thu Apr 23



₽ <del>Week</del>

Break!

23-Spring

By Week

27 - How

<u>Help</u>

 $\leftarrow$ 

▶ UNDATED

CS - Bardin

CS - Willard

CS - Pierce

Prince PM

D&D

**3** Calendar Feed

**Elementary Computer Science** 

3:20 PM Thu Apr 23

**?** 97% 💋



3:20 PM Thu Apr 23



**?** 97% **/** 

3:17 PM Thu Apr 23

| < >                                      | AA                                                           |        | dsd.instructure.com                                                                                                                                                                                                                                                    | S | Û            | +         |