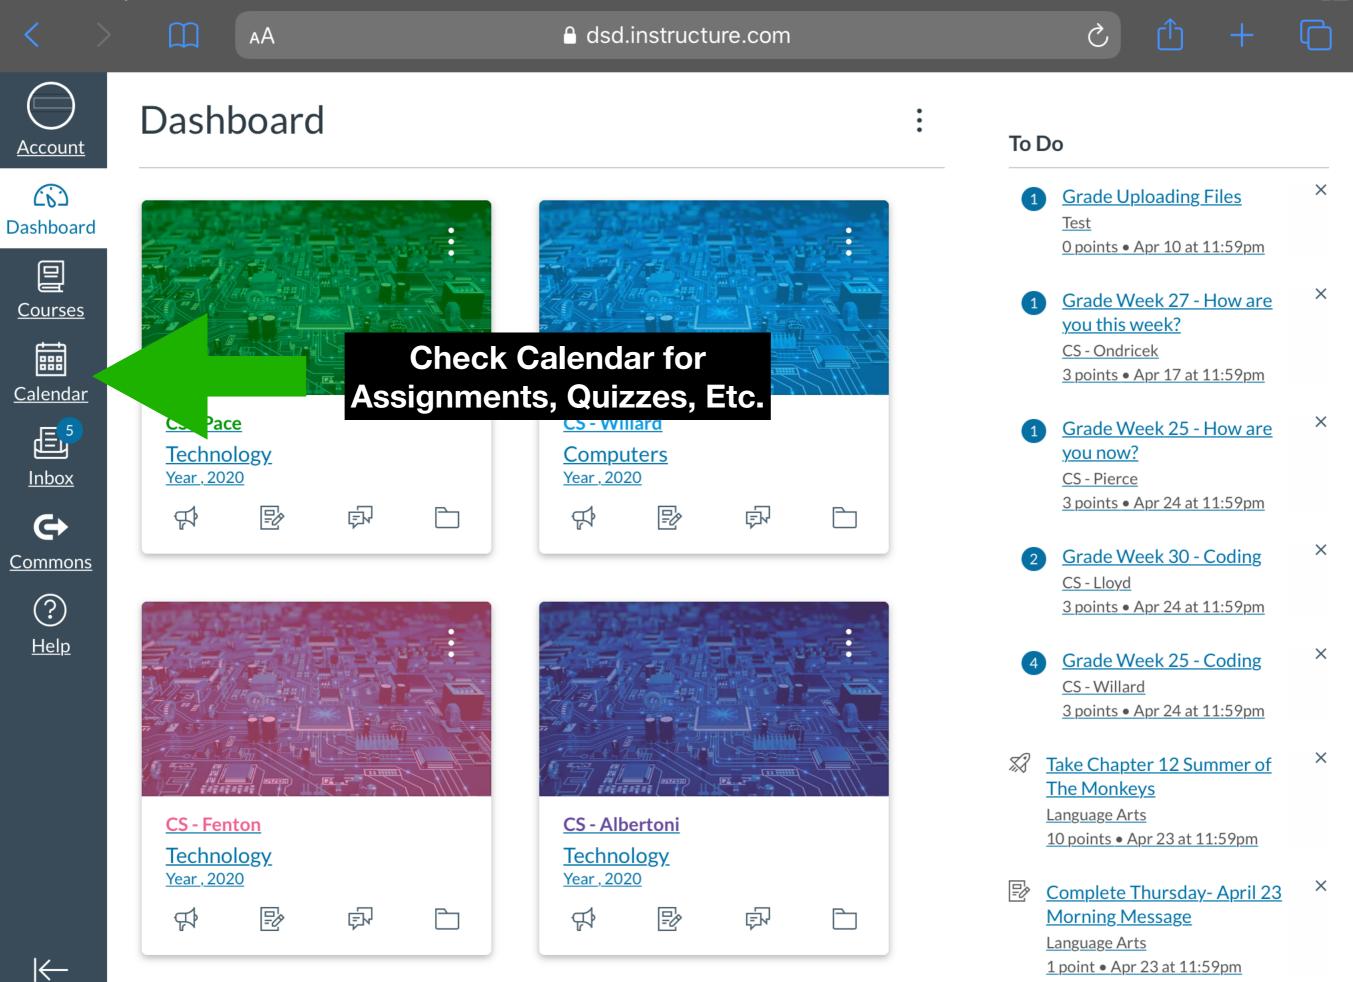

3:20 PM Thu Apr 23



**?** 97% **/** 

3:15 PM Thu Apr 23



**?** 96% **/** 

## 3:16 PM Thu Apr 23



₽ <del>Week</del>

Break!

23-Spring

By Week

27 - How

<u>Help</u>

 $\leftarrow$ 

▶ UNDATED

CS - Bardin

CS - Willard

CS - Pierce

Prince PM

D&D

**3** Calendar Feed

**Elementary Computer Science** 

3:20 PM Thu Apr 23

**?** 97% 💋



3:20 PM Thu Apr 23



**?** 97% **/** 

3:17 PM Thu Apr 23

| < >                                      | AA                                                           |        | dsd.instructure.com                                                                                                                                                                                                                                                    | S | Û            | +         | C |
|----------------------------------