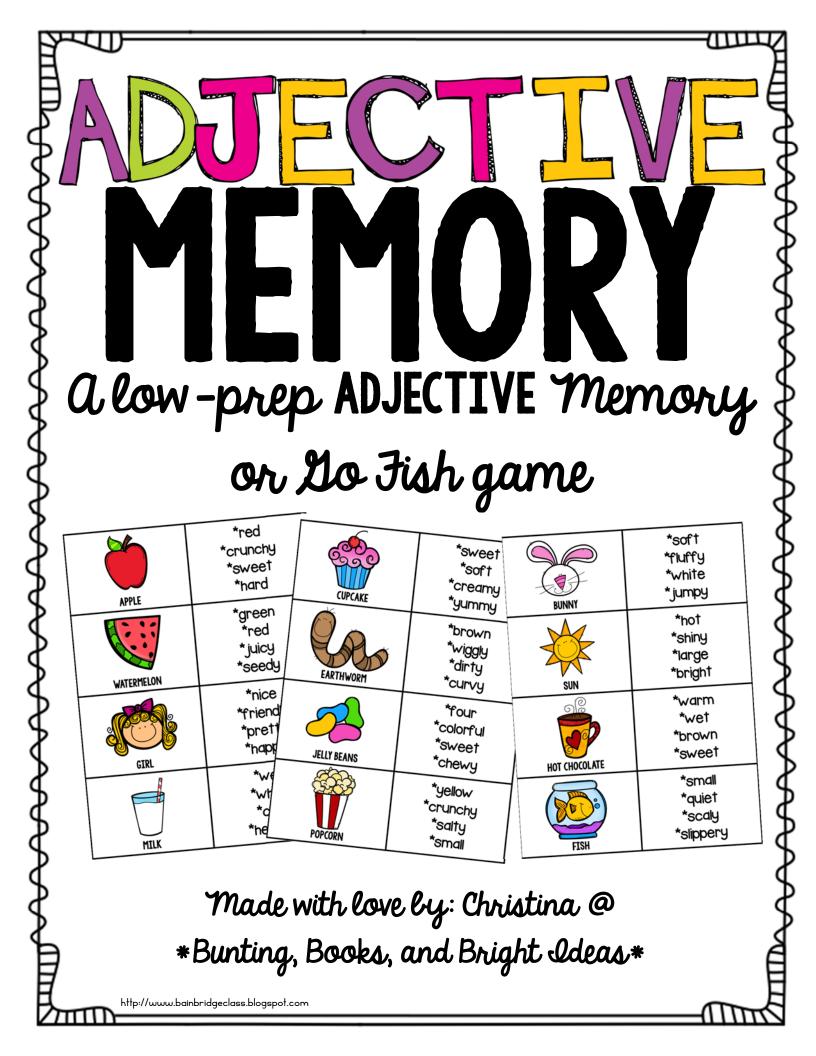

Enjoy this freebie and please leave feedback! This low-prep game will have your students matching adjectives to the nouns they describe.

& Bright

Tdeas

EITHER... give pairs or small groups copies of the cards to turn upside down and take turns turning two over to see if they are a pair, OR have students play like a "Go Fish" game. For example if a student has the "apple" card, they would describe the apple and see if their partner(s) have a card with those adjectives or, the student with the adjective card will read the words and see if their partner(s) have a word that they describe.

OR... use ONLY the picture cards and have students play like the game "Head Bandz"! One student holds the card up to their forehead so he/she cannot see the picture. Another student describes the picture using adjectives until the student can guess the card he/she is holding!

## Check them out!

& Bright

Tdeas

Also check out my HUGE collection of <u>class/</u> <u>hallway hunts</u> to get those kiddos UP and MOVING!

| APPLE      | *red<br>*crunchy<br>*sweet<br>*hard     |
|------------|-----------------------------------------|
| WATERMELON | *green<br>*red<br>*juicy<br>*seedy      |
| GIRL       | *nice<br>*friendly<br>*pretty<br>*happy |
| MILK       | *wet<br>*white<br>*cold<br>*healthy     |

| BUNNY         | *soft<br>*fluffy<br>*white<br>*jumpy    |
|---------------|-----------------------------------------|
| SUN           | *hot<br>*shiny<br>*large<br>*bright     |
| HOT CHOCOLATE | *warm<br>*wet<br>*brown<br>*sweet       |
| FISH          | *small<br>*quiet<br>*scaly<br>*slippery |

| APPLE      | *red<br>*crunchy<br>*sweet<br>*hard     |
|------------|-----------------------------------------|
| WATERMELON | *green<br>*red<br>*juicy<br>*seedy      |
| GIRL       | *nice<br>*friendly<br>*pretty<br>*happy |
| MILK       | *wet<br>*white<br>*cold<br>*healthy     |

http://www.bainbridgeclass.blogspot.com

| BUNNY                | *soft<br>*fluffy<br>*white<br>*jumpy    |
|----------------------|-----------------------------------------|
| SUN                  | *hot<br>*shiny<br>*large<br>*bright     |
| <b>HOT CHOCOLATE</b> | *warm<br>*wet<br>*brown<br>*sweet       |
| FISH                 | *small<br>*quiet<br>*scaly<br>*slippery |