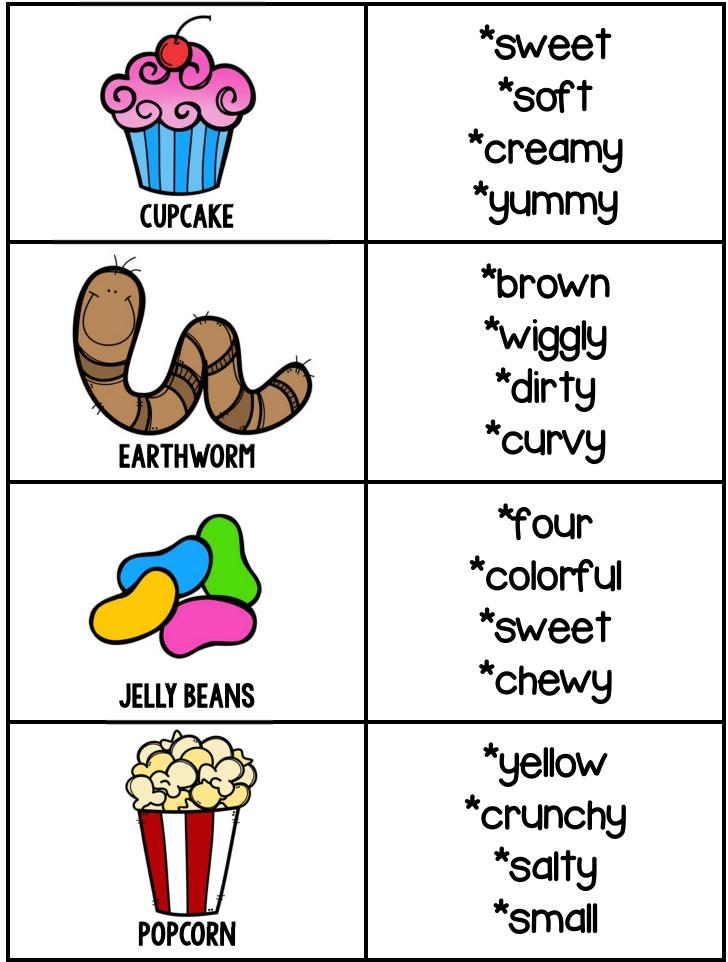

Enjoy this freebie and please leave feedback! This low-prep game will have your students matching adjectives to the nouns they describe.

& Bright

Tdeas

EITHER... give pairs or small groups copies of the cards to turn upside down and take turns turning two over to see if they are a pair, OR have students play like a "Go Fish" game. For example if a student has the "apple" card, they would describe the apple and see if their partner(s) have a card with those adjectives or, the student with the adjective card will read the words and see if their partner(s) have a word that they describe.

OR... use ONLY the picture cards and have students play like the game "Head Bandz"! One student holds the card up to their forehead so he/she cannot see the picture. Another student describes the picture using adjectives until the student can guess the card he/she is holding!