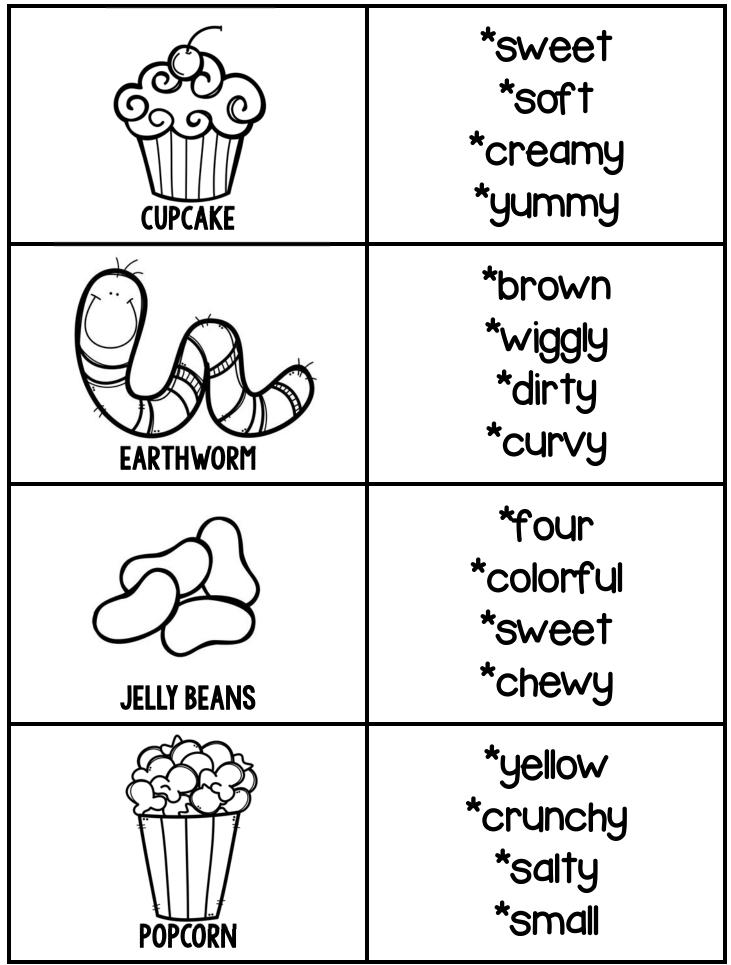

Enjoy this freebie and please leave feedback! This low-prep game will have your students matching adjectives to the nouns they describe.

& Bright

Tdeas

EITHER... give pairs or small groups copies of the cards to turn upside down and take turns turning two over to see if they are a pair, OR have students play like a "Go Fish" game. For example if a student has the "apple" card, they would describe the apple and see if their partner(s) have a card with those adjectives or, the student with the adjective card will read the words and see if their partner(s) have a word that they describe.

OR... use ONLY the picture cards and have students play like the game "Head Bandz"! One student holds the card up to their forehead so he/she cannot see the picture. Another student describes the picture using adjectives until the student can guess the card he/she is holding!