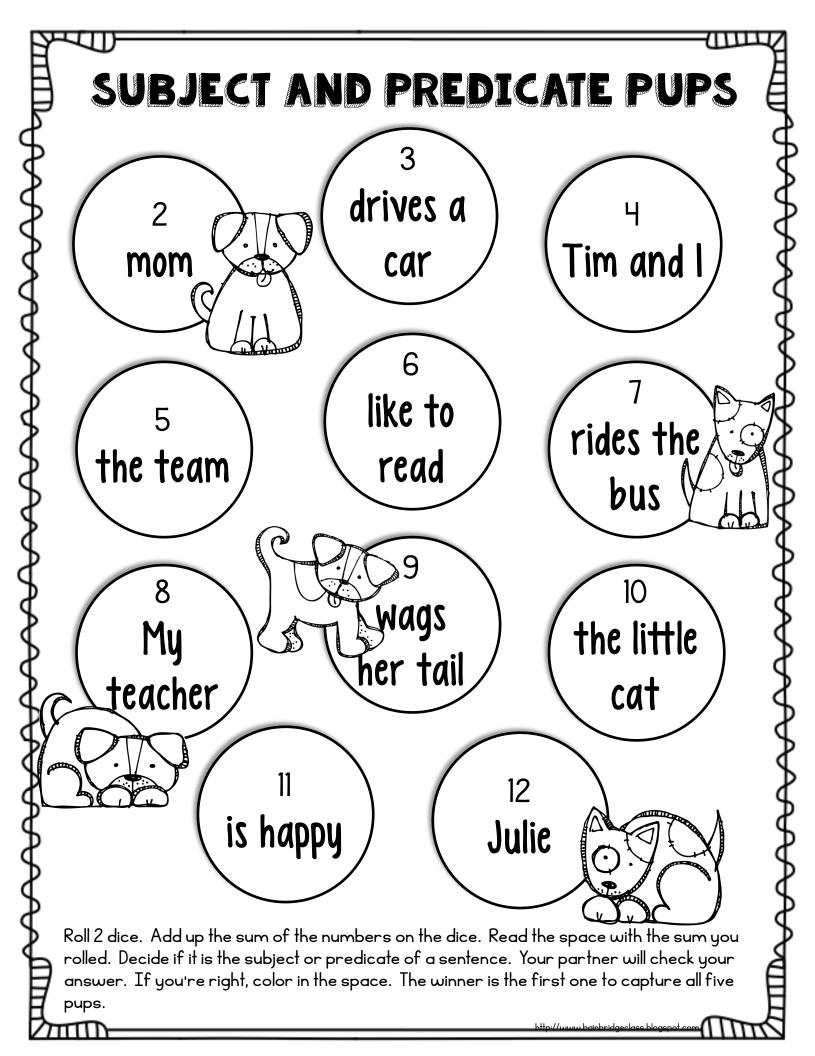

## SUBJECT AND

# 

A low-prep Subject &

predicate partner or small group game

Made with love by:

Christina @

\*Bunting, Books, and Bright Ideas\*

### Thanks for your purchase!

Just print a "Subject and Predicate Pups" game board for each student in the group or pair and an answer key. Students take turns rolling 2 dice, adding up the sum, and identifying subjects and predicates. When correct, students color in that spot on the game board, trying to be the first to collect all five PUPPY spaces! A recording sheet is included for accountability. If students roll a sum after it is already colored, their turn ends.

Print in black and white or print in color and laminate. Students can use dry erase markers to color in spaces. This would make a great center!

Fonts: KG Fonts

Graphics: Bubbly Blonde Borders and KPM Doodles

http://www.bainbridgeclass.blogspot.com