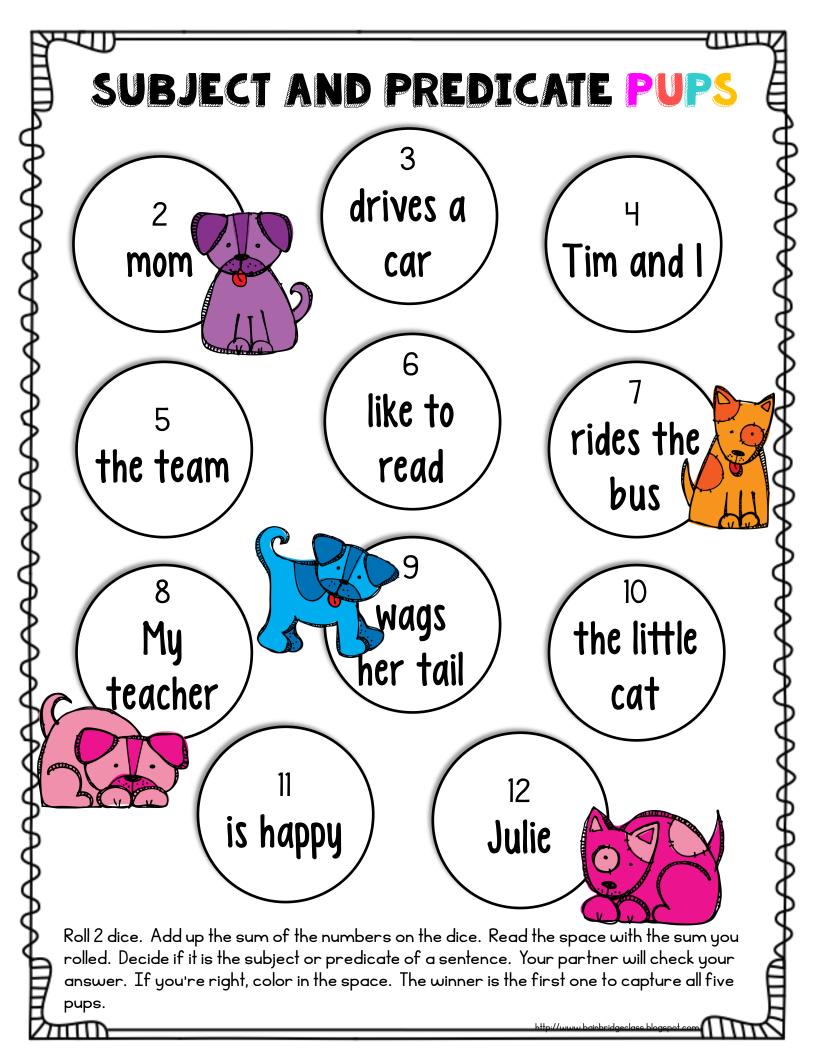

### Thanks for your purchase!

Just print a "Subject and Predicate Pups" game board for each student in the group or pair and an answer key. Students take turns rolling 2 dice, adding up the sum, and identifying subjects and predicates. When correct, students color in that spot on the game board, trying to be the first to collect all five PUPPY spaces! A recording sheet is included for accountability. If students roll a sum after it is already colored, their turn ends.

Print in black and white or print in color and laminate. Students can use dry erase markers to color in spaces. This would make a great center!

Fonts: KG Fonts

Graphics: Bubbly Blonde Borders and KPM Doodles

http://www.bainbridgeclass.blogspot.com