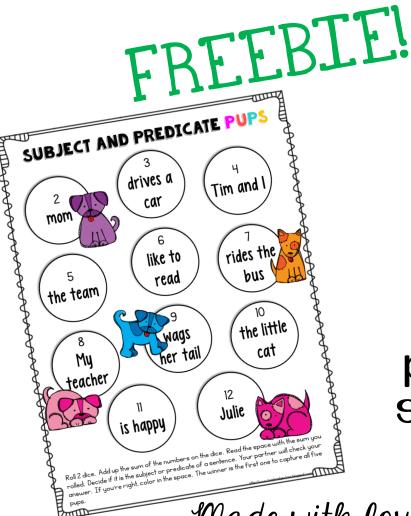

## SUBJECT AND

# 

A low-prep Subject &

predicate partner or small group game

Made with love by:

Christina @

\*Bunting, Books, and Bright Ideas\*

### Thanks for your purchase!

Just print a "Subject and Predicate Pups" game board for each student in the group or pair and an answer key. Students take turns rolling 2 dice, adding up the sum, and identifying subjects and predicates. When correct, students color in that spot on the game board, trying to be the first to collect all five PUPPY spaces! A recording sheet is included for accountability. If students roll a sum after it is already colored, their turn ends.

Print in black and white or print in color and laminate. Students can use dry erase markers to color in spaces. This would make a great center!

Fonts: KG Fonts

Graphics: Bubbly Blonde Borders and KPM Doodles