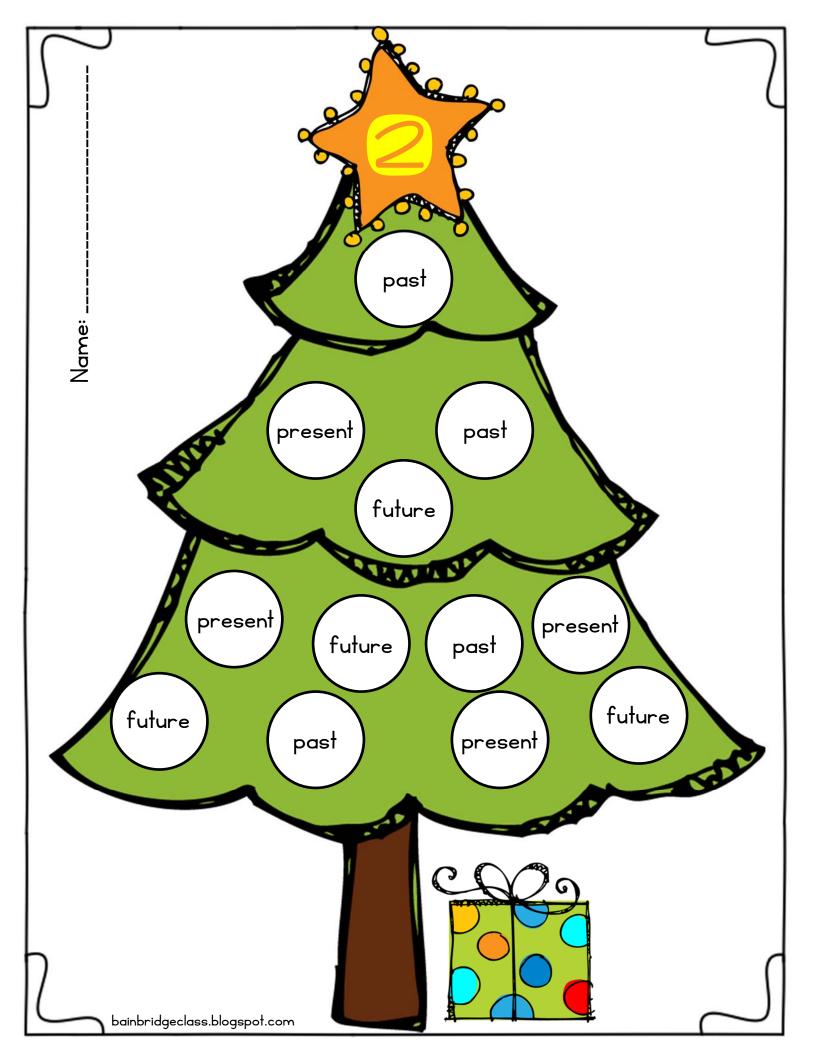

Students draw a card and identify the tense of the verb. If correct, the student can color in an ornament with that tense on the tree. If the student doesn't have a spot with that tense open, his/her turn is over.

The first player to color all of his/her ornaments is the winner and can color the present under the tree! Easily use at a center for students to do independently. Students can check their own answers and color the tree!