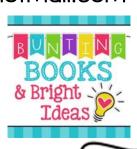

Students draw a card and identify the tense of the verb. If correct, the student can color in an ornament with that tense on the tree. If the student doesn't have a spot with that tense open, his/her turn is over.

The first player to color all of his/her ornaments is the winner and can color the present under the tree! Easily use at a center for students to do independently. Students can check their own answers and color the tree!