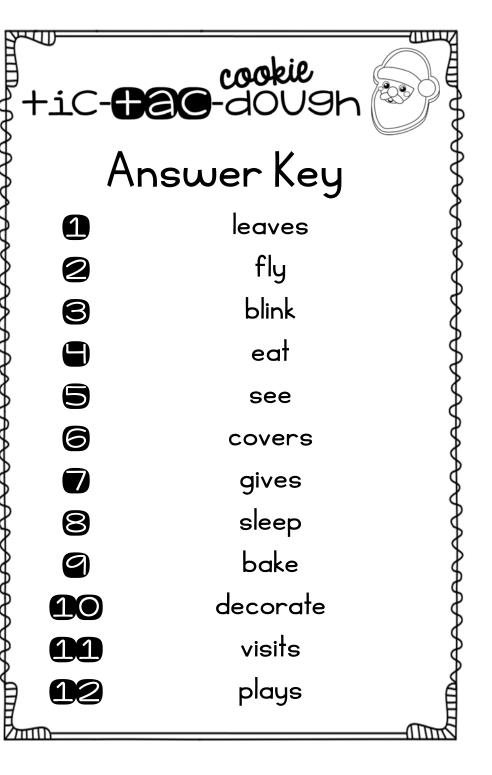

Santa leaves a We decorate the We eat a big My brother gives present for me breakfast on tree with lights me a great gift under the tree. and ornaments. Christmas day. every year! Identify the verb! Identify the verb! Identify the verb! Identify the verb! Reindeer fly I don't sleep Grandma visits Did you see that little elf? much on through the every year at night sky. Christmas Evel Christmas. Identify the verb! Identify the verb! Identify the verb! Identify the verb! The lights blink I bake cookies My dog plays in Sparkling snow on and off. covers the all the wrapping with mom and paper after ground. my sister. gifts!