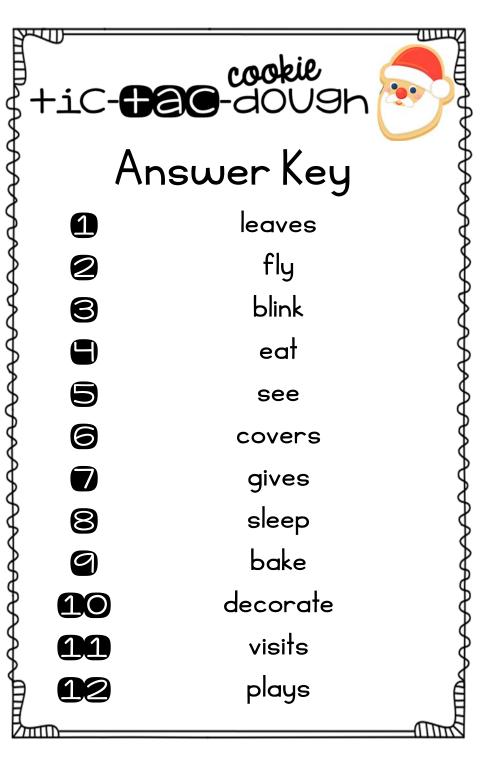

Santa leaves a We decorate the We eat a big My brother gives present for me breakfast on tree with lights me a great gift under the tree. and ornaments. Christmas day. every year! Identify the verb! Identify the verb! Identify the verb! Identify the verb! Reindeer fly I don't sleep Did you see that through the little elf? much on night sky. Christmas Evel

Grandma visits every year at Christmas.

Identify the verb!

Identify the verb!

Identify the verb!

Identify the verb!

I bake cookies with mom and my sister.

My dog plays in all the wrapping paper after gifts!

Identify the verb!

The lights blink on and off.

Sparkling snow covers the ground.

Identify the verb!

| ections: Look | +iC-B | the VERB and write it in | the correct box! |  |
|---------------|-------|--------------------------|------------------|--|
| 1             |       |                          |                  |  |
| <b>3</b>      | 6     |                          | 8                |  |
| 3             | 10    | 22                       | 12               |  |
|               |       |                          |                  |  |