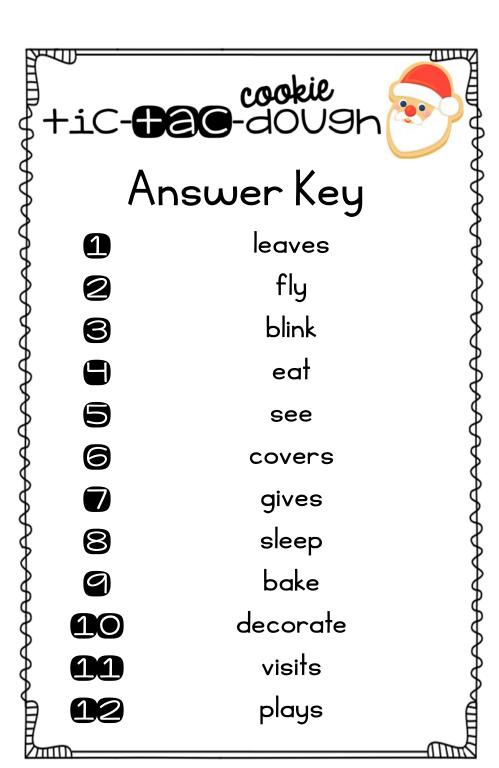

Santa leaves a We decorate the We eat a big My brother gives present for me breakfast on tree with lights me a great gift under the tree. and ornaments. Christmas day. every year! Identify the verb! Identify the verb! Identify the verb! Identify the verb! Reindeer fly I don't sleep Grandma visits Did you see that little elf? much on through the every year at night sky. Christmas Evel Christmas. Identify the verb! Identify the verb! Identify the verb! Identify the verb! The lights blink I bake cookies My dog plays in Sparkling snow on and off. covers the all the wrapping with mom and paper after ground. my sister. gifts!

Identify the verb!

Identify the verb!

Identify the verb!

Identify the verb