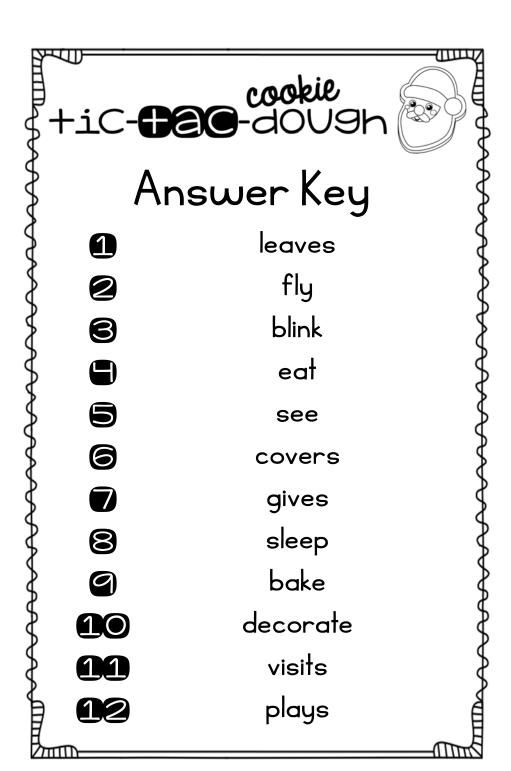

Santa leaves a We decorate the We eat a big My brother gives present for me breakfast on tree with lights me a great gift under the tree. and ornaments. Christmas day. every year! Identify the verb! Identify the verb! Identify the verb! Identify the verb! Reindeer fly I don't sleep Grandma visits Did you see that little elf? much on through the every year at night sky. Christmas Evel Christmas. Identify the verb! Identify the verb! Identify the verb! Identify the verb! The lights blink I bake cookies My dog plays in Sparkling snow on and off. covers the all the wrapping with mom and paper after ground. my sister. gifts!