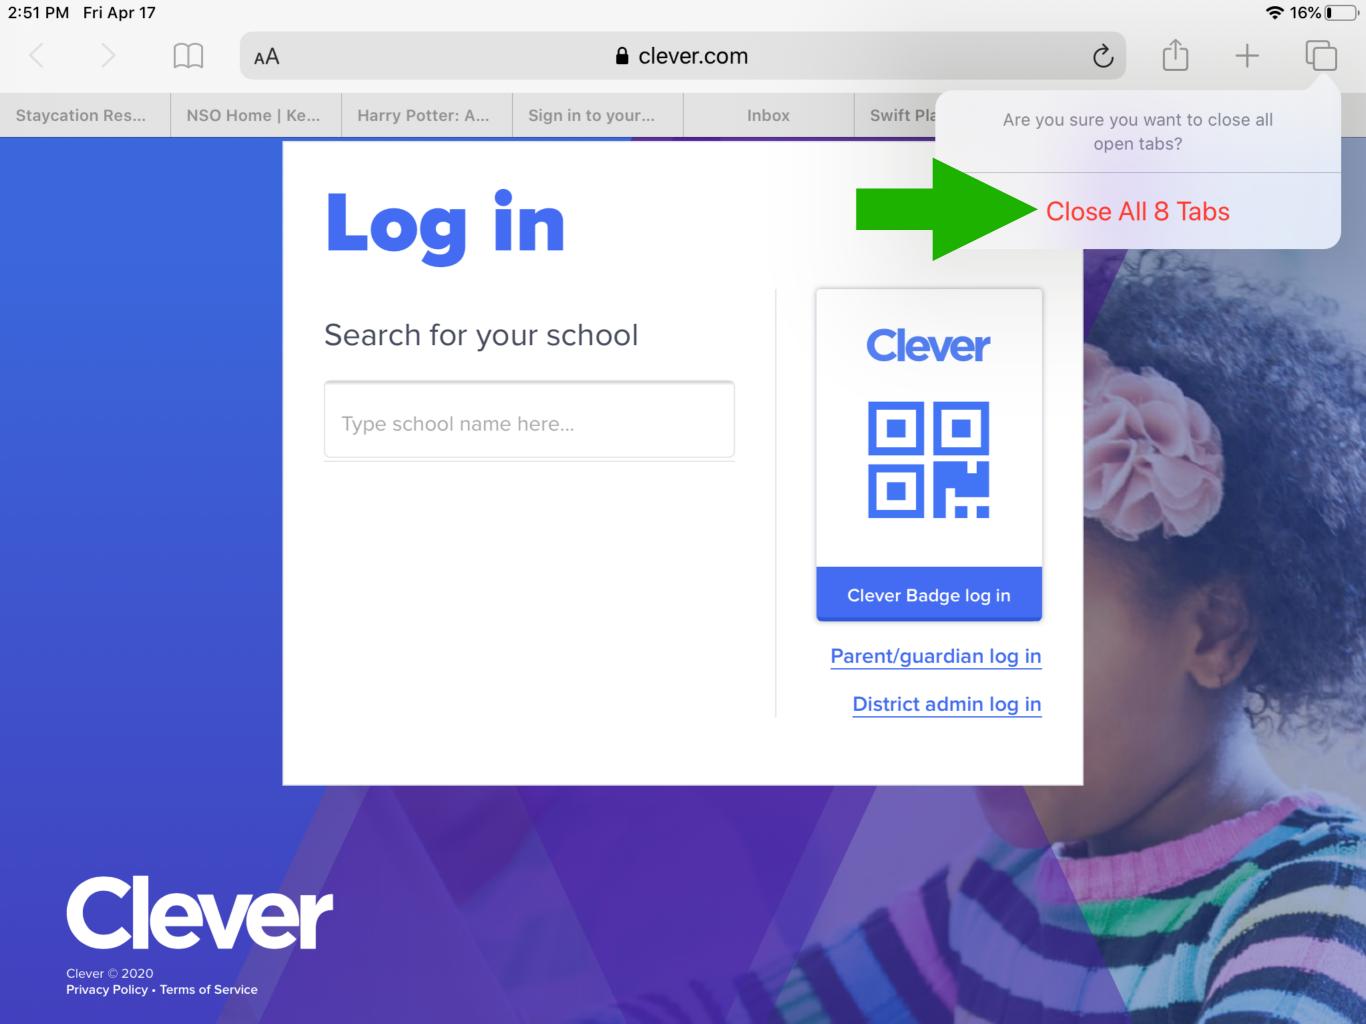

**?** 9% **1** €

Make sure the iPad is connected to the Wi-Fi

If Wi-Fi is connected please restart router

Is the Wi-Fi filtered?
If so it may need to be changed to except email addresses





















# Clear out active apps. Double click the home button

It is the circle button off the side of the screen.













## Swipe up on all open apps Settings

























### Go to Safari









**♀**9% 🕩









Camera



Notes



Settings



















Edit









Not Connected >

#### General

## **Settings**

This iPad is supervised and managed by Davis County School District. Learn more about device supervision...



Sign in to your iPad
Set up iCloud, the App Store, and more.



Airplane Mode



Wi-Fi

Detention Block AA-23



Bluetooth

On

Language & Region

ary

Dir

**VPN** 













Control Center

| About                  |
|------------------------|
| Software Update        |
|                        |
| AirDrop                |
| AirPlay & Handoff      |
|                        |
| iPad Storage           |
| Background App Refresh |
|                        |
| Date & Time            |
| Keyboard               |
| Fonts                  |

### **Settin