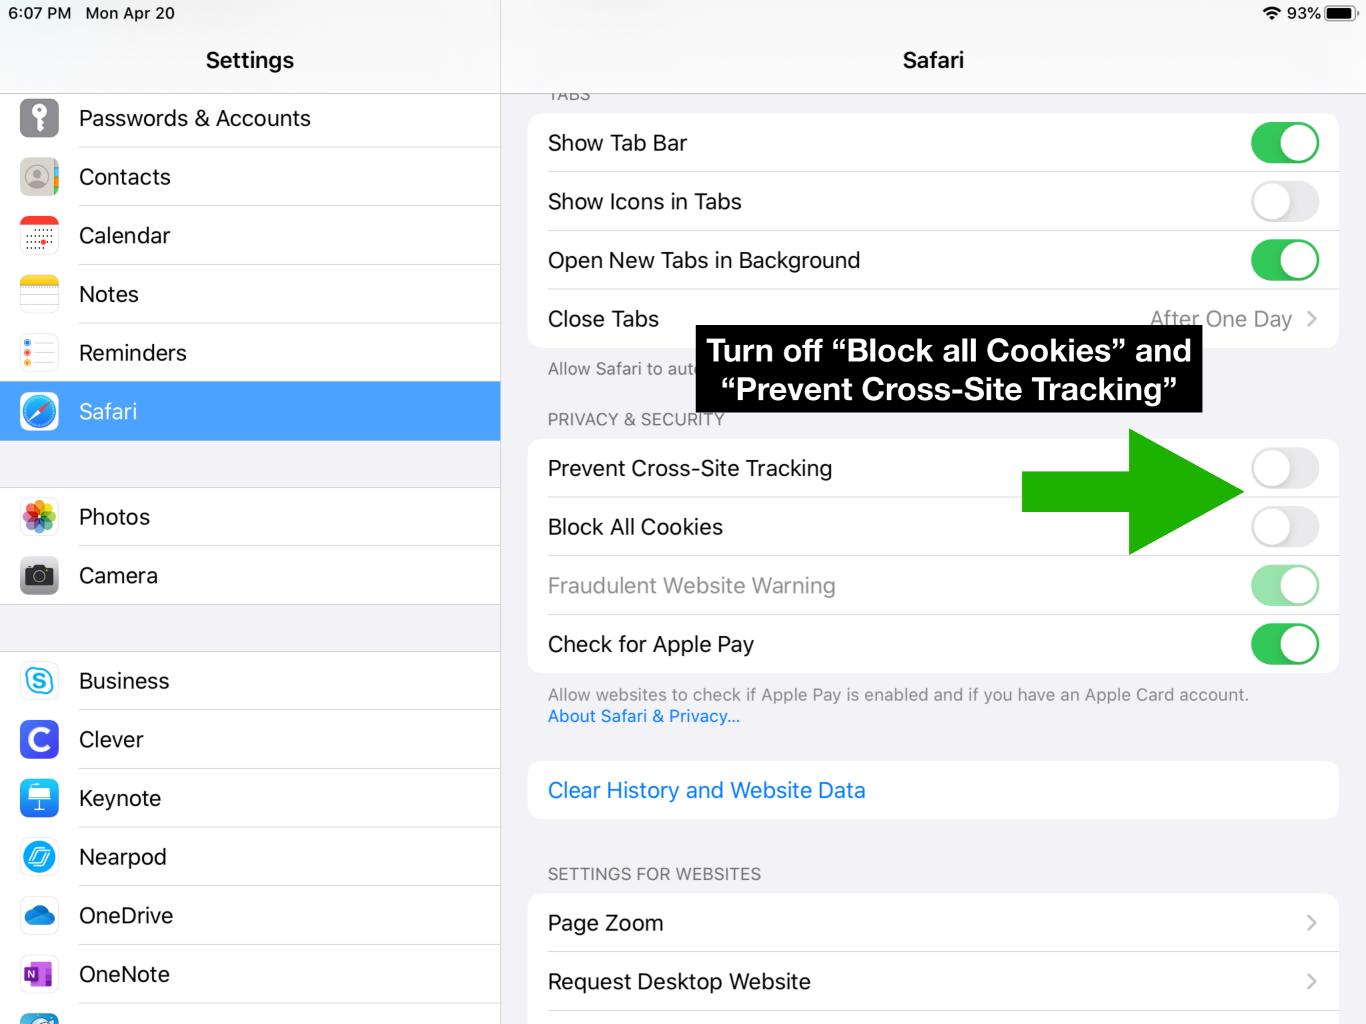

#### **Software Update**

iPadOS 13.3.1 Apple Inc. 203.5 MB

iPadOS 13.3.1 includes bug fixes and improvements.

For information on the security content of Apple software updates, please visit this website: