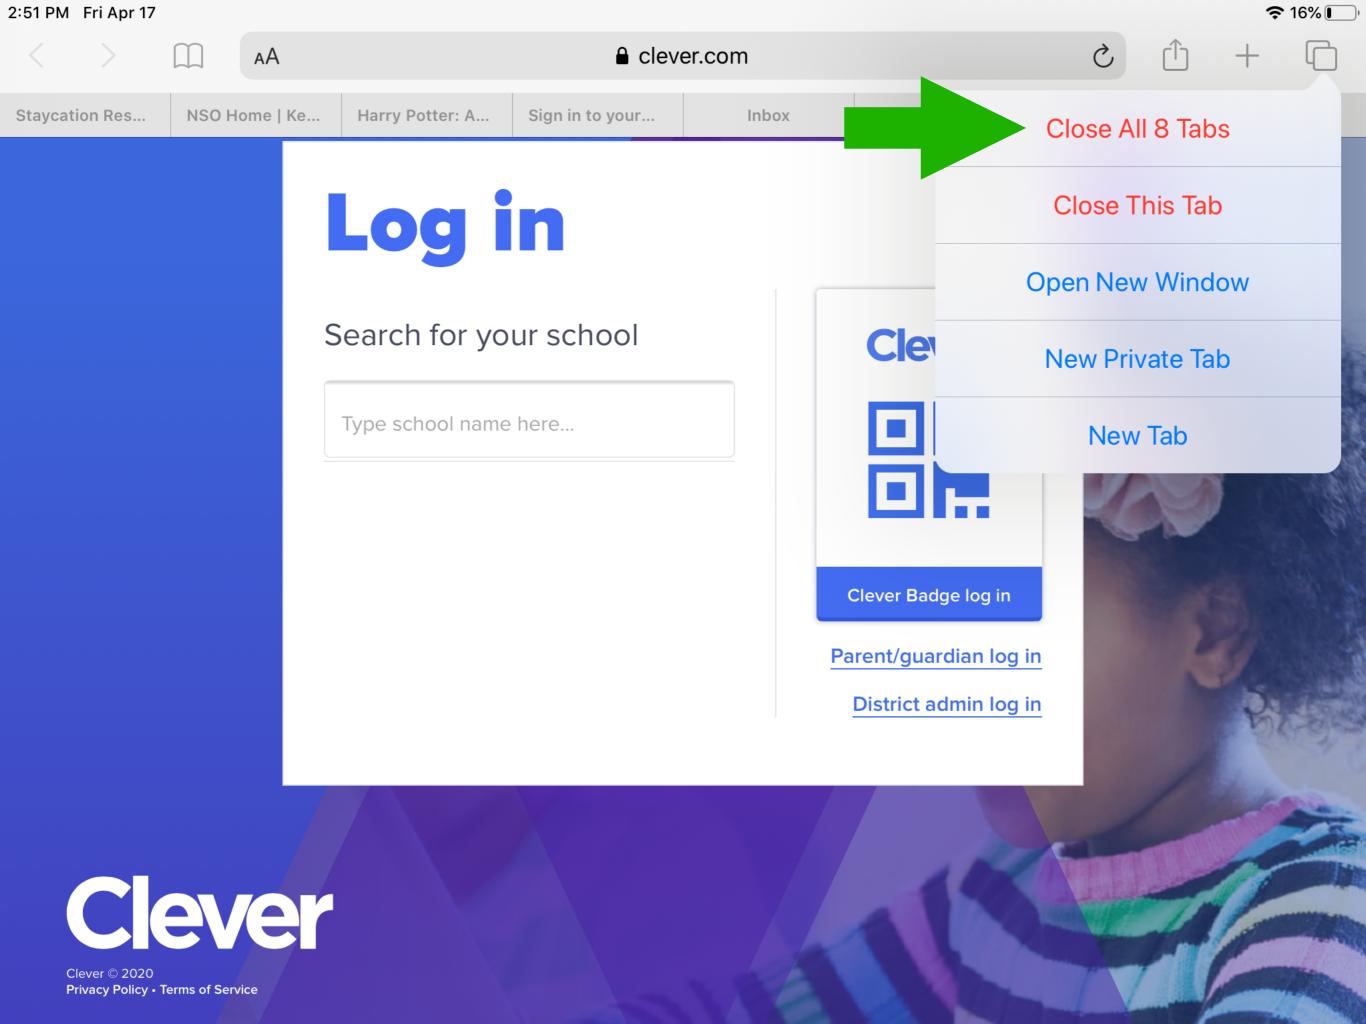

Do NOT try to restart the device!

If it is only one app this isn't working and it has worked before, it is likely the company's server is down.

Please wait and see if it works letter, then contact the school.