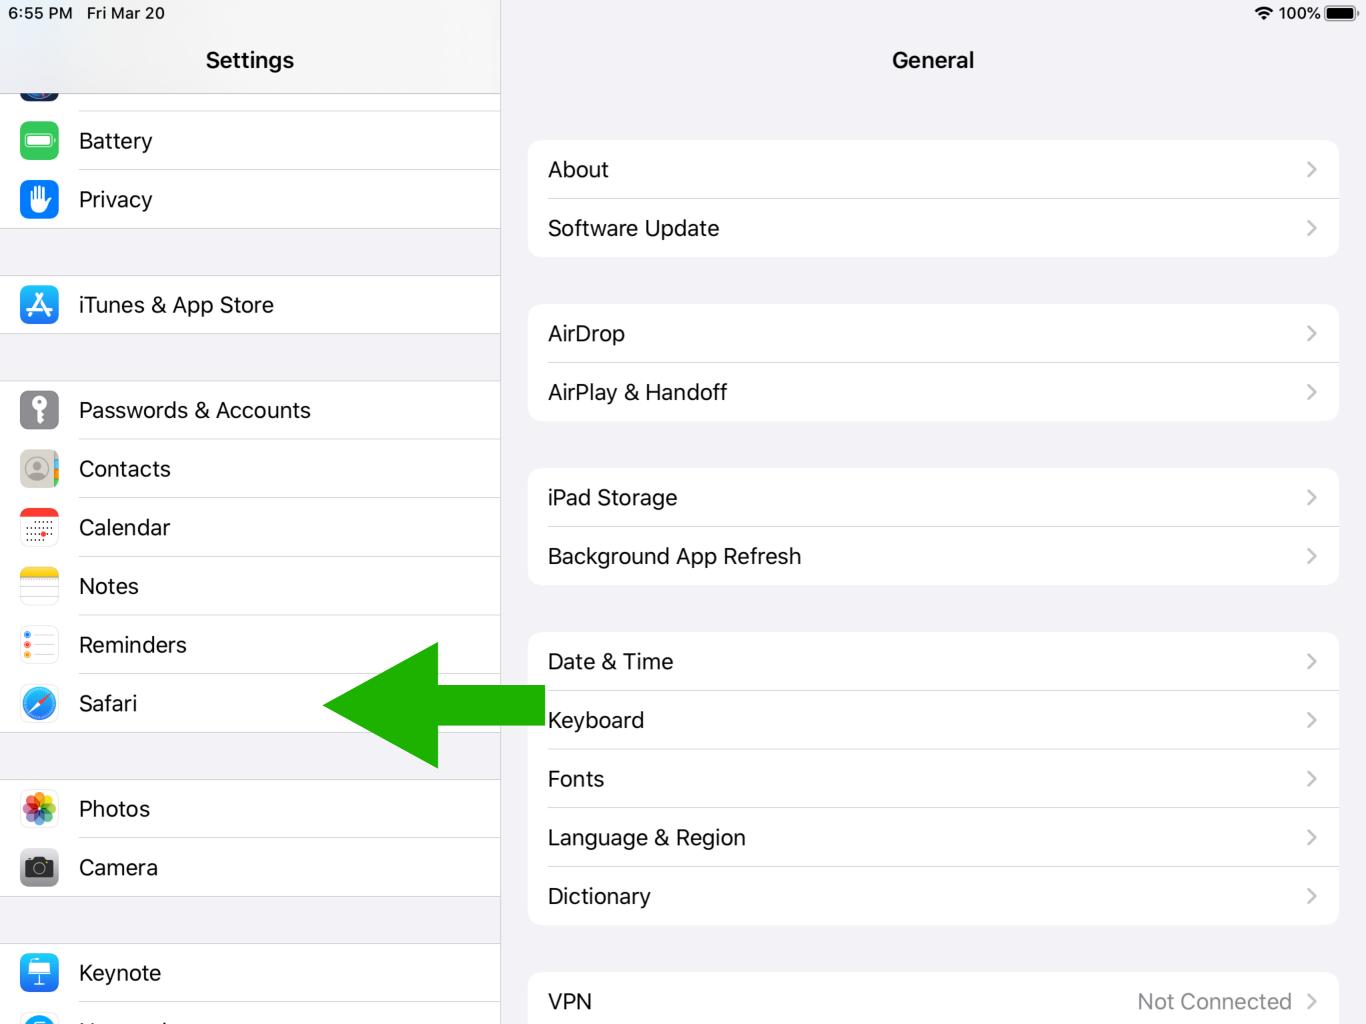

#### General

| About                  |
|------------------------|
| Software Update        |
|                        |
| AirDrop                |
| AirPlay & Handoff      |
|                        |
| iPad Storage           |
| Background App Refresh |
|                        |
| Date & Time            |
| Keyboard               |
| Fonts                  |