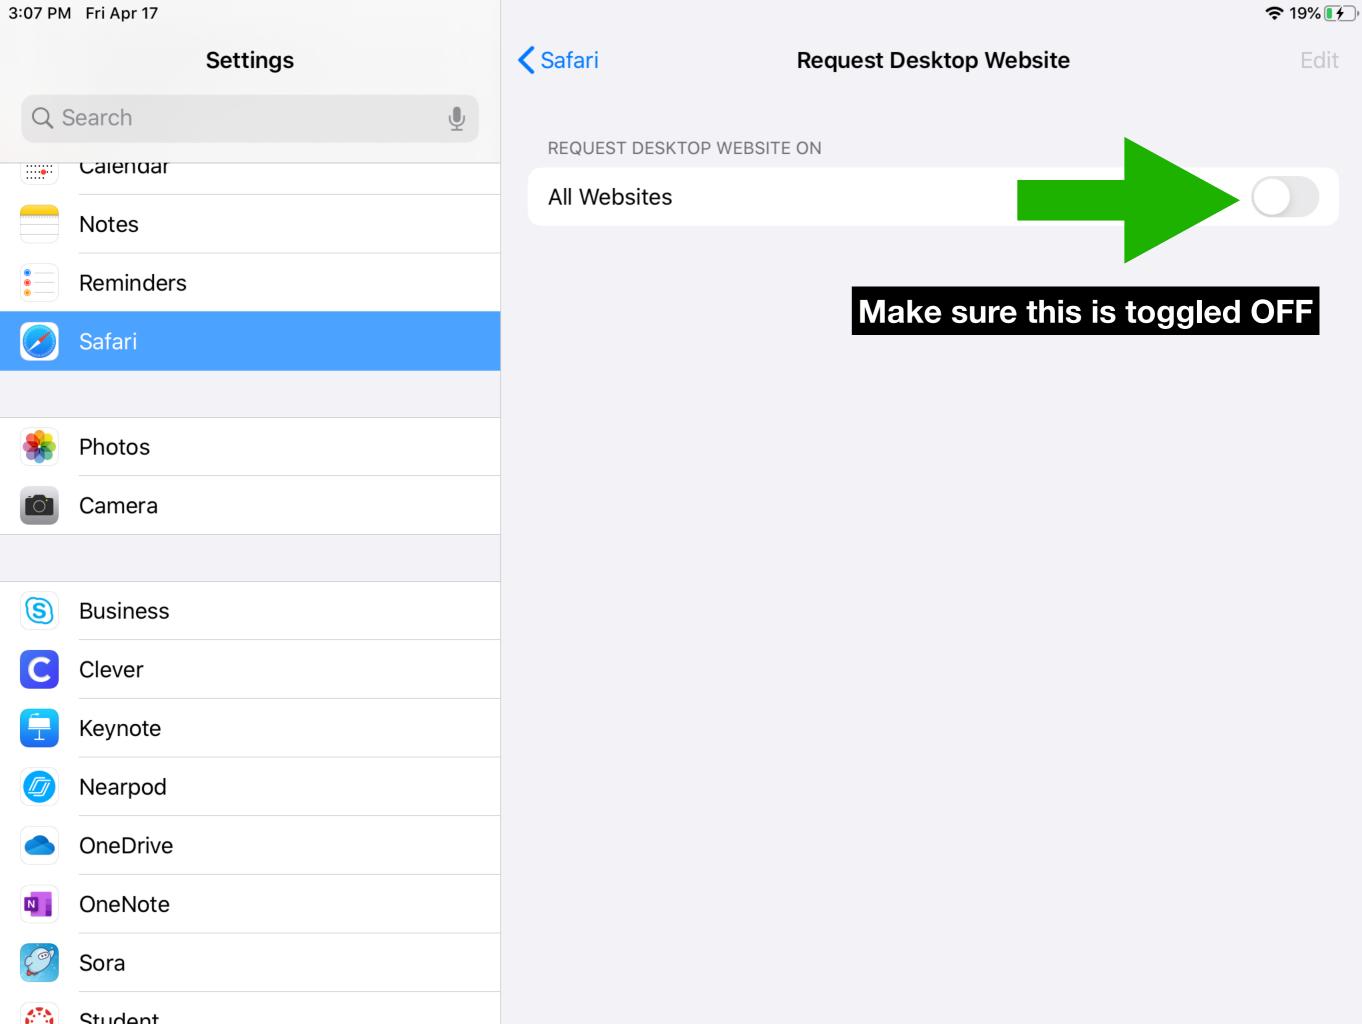

**?** 9% **1** €

Make sure the iPad is connected to the Wi-Fi

If Wi-Fi is connected please restart router

Is the Wi-Fi filtered?
If so it may need to be changed to except email addresses





















# Clear out active apps. Double click the home button

It is the circle button off the side of the screen.













## Swipe up on all open apps Settings

























### Go to Safari









**♀**9% 🕩









Camera



Notes



Settings



















Edit









Not Connected >

#### General

## **Settings**

This iPad is supervised and managed by Davis County School District. Learn more about device supervision...



Sign in to your iPad
Set up iCloud, the App Store, and more.



Airplane Mode



Wi-Fi

Detention Block AA-23



Bluetooth

On

Language & Region

ary

Dir

**VPN** 













Control Center

| About                  |
|------------------------|
| Software Update        |
|                        |
| AirDrop                |
| AirPlay & Handoff      |
|                        |
| iPad Storage           |
| Background App Refresh |
|                        |
| Date & Time            |
| Keyboard               |
| Fonts                  |

### **Settings**

This iPad is supervised and managed by Davis County School D