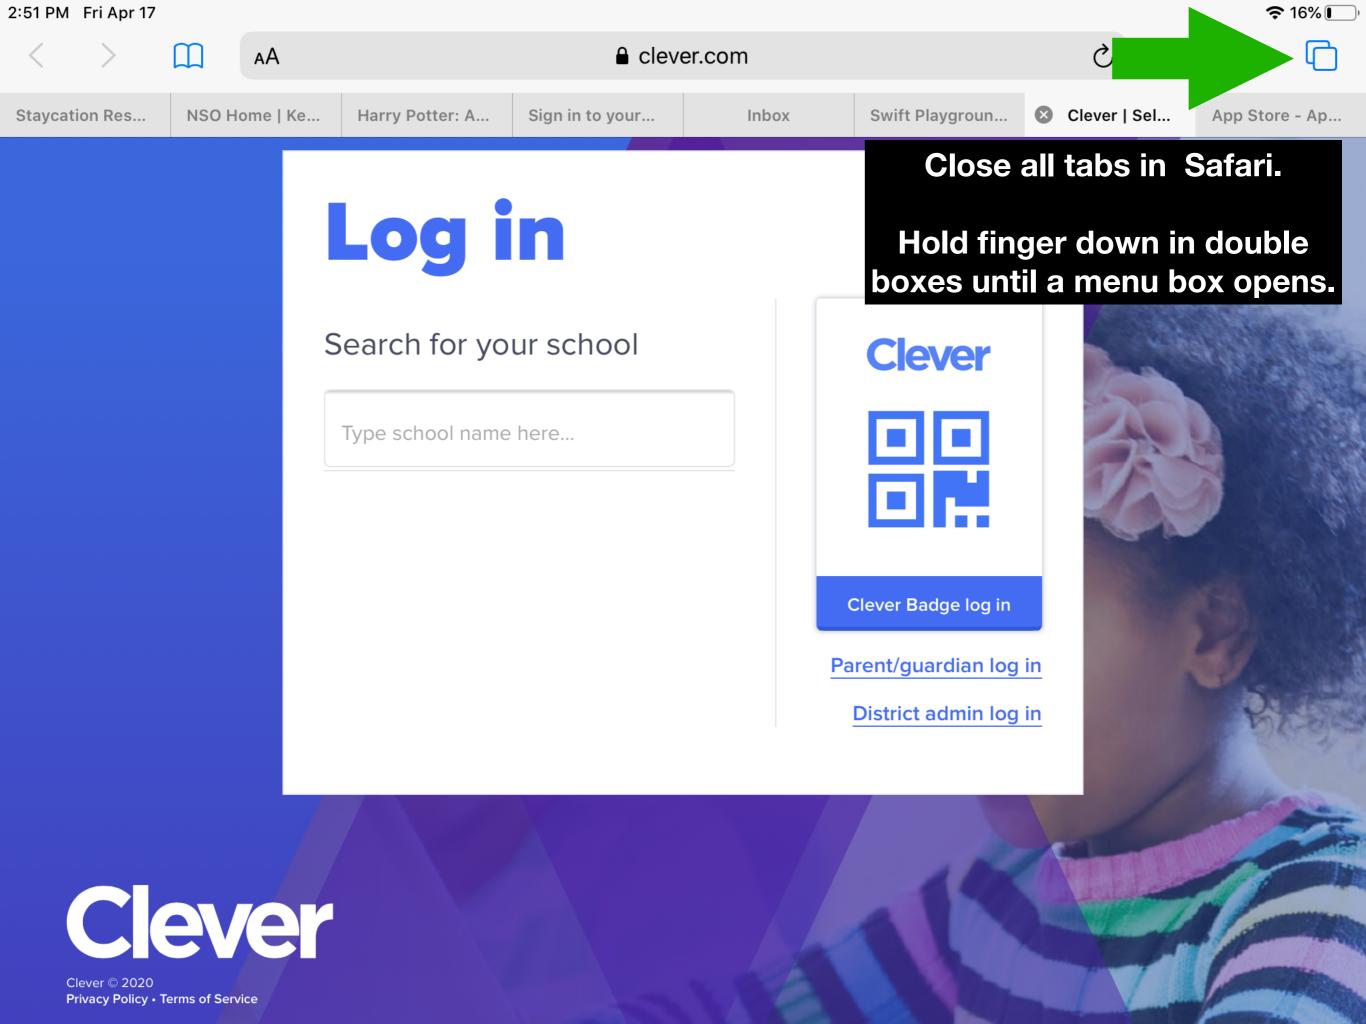

Do NOT try to restart the device!

If it is only one app this isn't working and it has worked before, it is likely the company's server is down.

Please wait and see if it works letter, then contact the school.