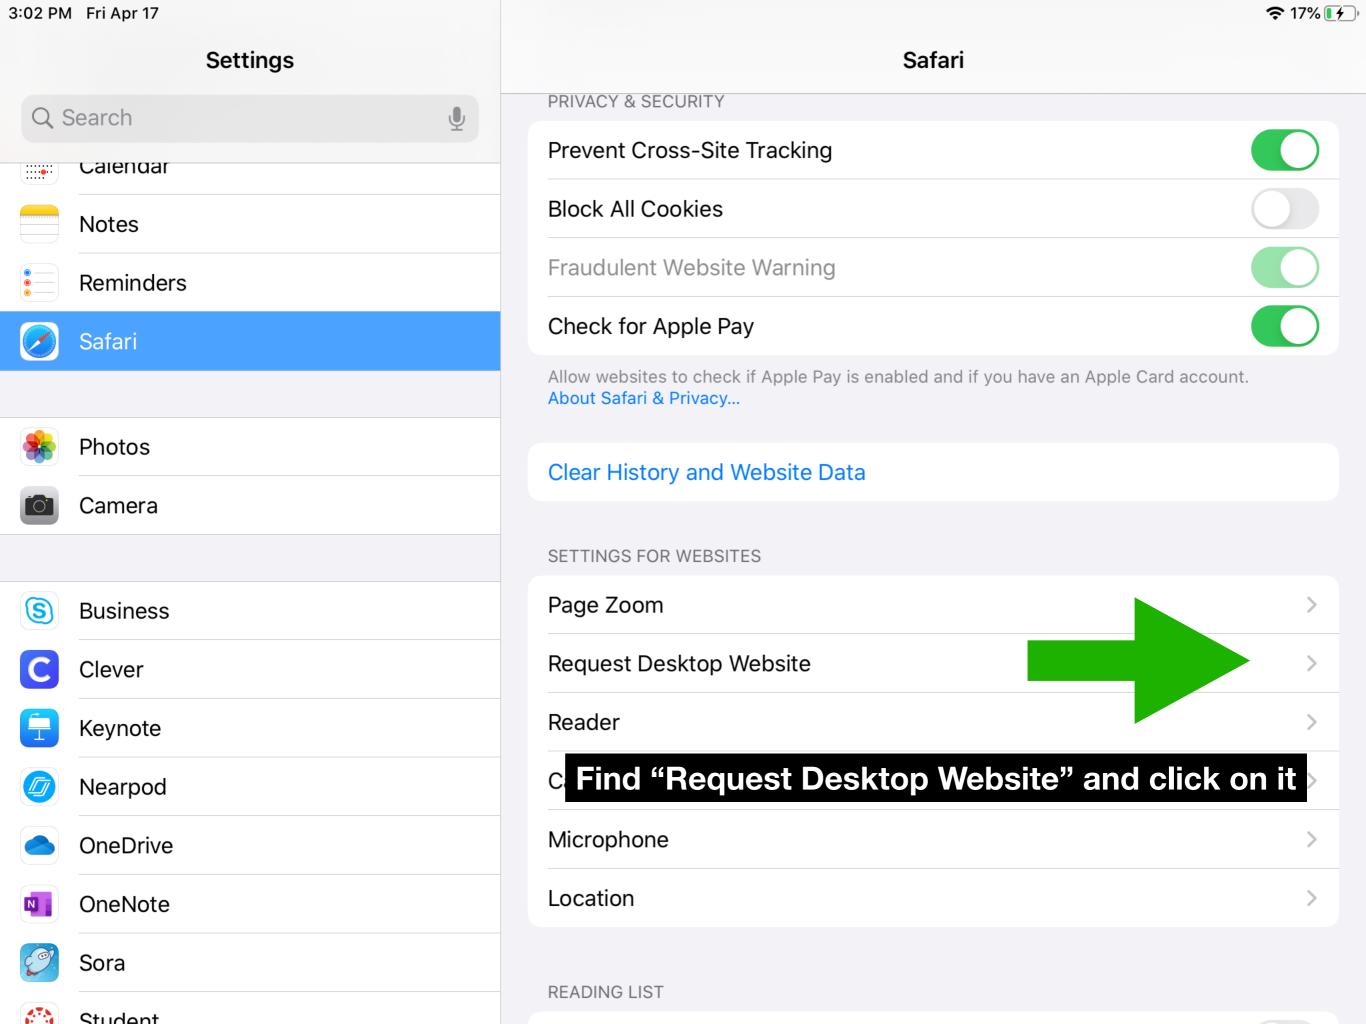

**?** 9% **1** €

Make sure the iPad is connected to the Wi-Fi

If Wi-Fi is connected please restart router

Is the Wi-Fi filtered?
If so it may need to be changed to except email addresses





















# Clear out active apps. Double click the home button

It is the circle button off the side of the screen.













## Swipe up on all open apps Settings

























### Go to Safari









**♀**9% 🕩









Camera



Notes



Settings



















Edit









Not Connected >

#### General

## **Settings**

This iPad is supervised and managed by Davis County School District. Learn more about device supervision...



Sign in to your iPad
Set up iCloud, the App Store, and more.



Airplane Mode



Wi-Fi

Detention Block AA-23



Bluetooth

On

Language & Region

ary

Dir

**VPN** 













Control Center

| About                  |
|------------------------|
| Software Update        |
|                        |
| AirDrop                |
| AirPlay & Handoff      |
|                        |
| iPad Storage           |
| Background App Refresh |
|                        |
| Date & Time            |
| Keyboard               |
| Fonts                  |

### **Settings**

This iPad is supervised and managed by Davis County School