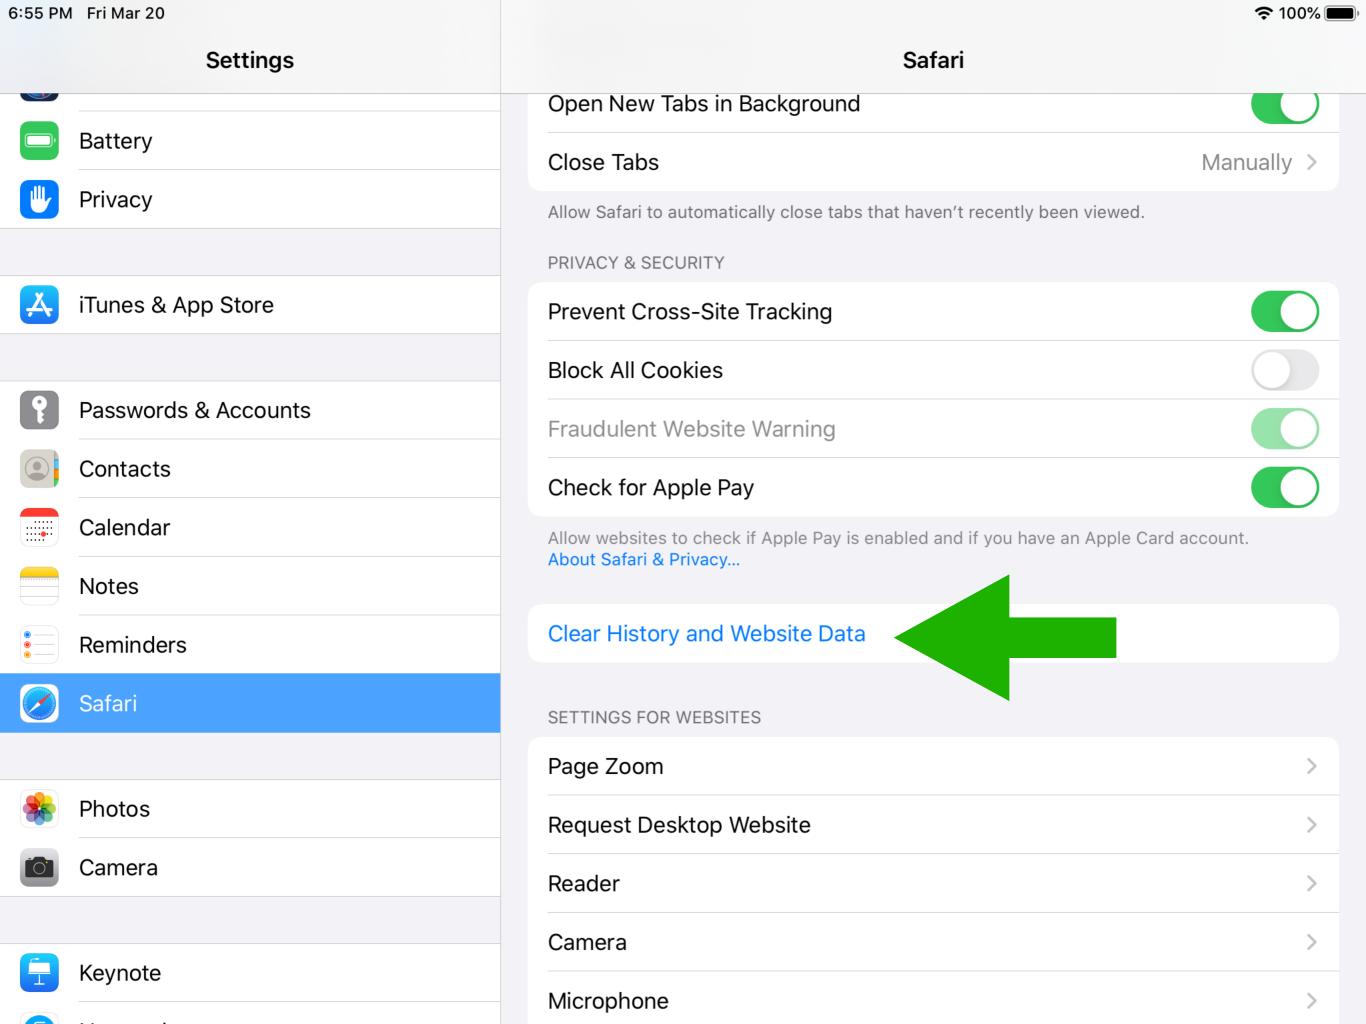

#### **Software Update**

iPadOS 13.3.1 Apple Inc. 203.5 MB

iPadOS 13.3.1 includes bug fixes and improvements.

For information on the security content of Apple software updates, please visit this website: