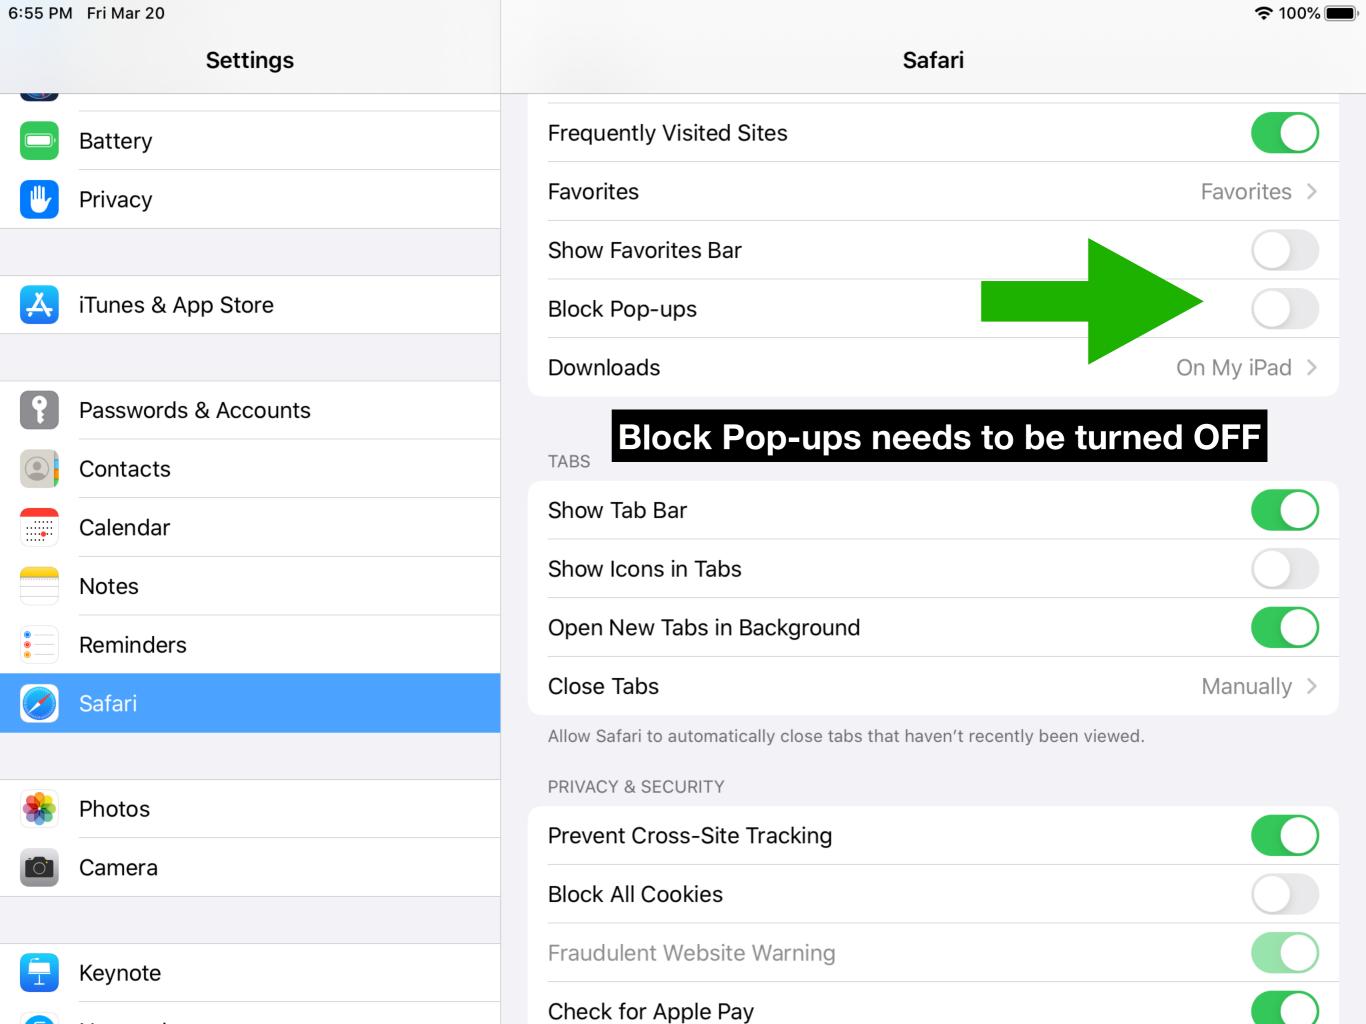

**?** 9% **1** €

Make sure the iPad is connected to the Wi-Fi

If Wi-Fi is connected please restart router

Is the Wi-Fi filtered?
If so it may need to be changed to except email addresses





















# Clear out active apps. Double click the home button

It is the circle button off the side of the screen.













## Swipe up on all open apps Settings

























### Go to Safari









**♀**9% 🕩









Camera



Notes



Settings



















Edit









Not Connected >

#### General

## **Settings**

This iPad is supervised and managed by Davis County School District. Learn more about device supervision...



Sign in to your iPad
Set up iCloud, the App Store, and more.



Airplane Mode



Wi-Fi

Detention Block AA-23



Bluetooth

On

Language & Region

ary

Dir

**VPN** 













Control Center

| About                  |
|------------------------|
| Software Update        |
|                        |
| AirDrop                |
| AirPlay & Handoff      |
|                        |
| iPad Storage           |
| Background App Refresh |
|                        |
| Date & Time            |
| Keyboard               |
| Fonts                  |

### **Settings**

This iPad is supervised and managed by Davis County Scho