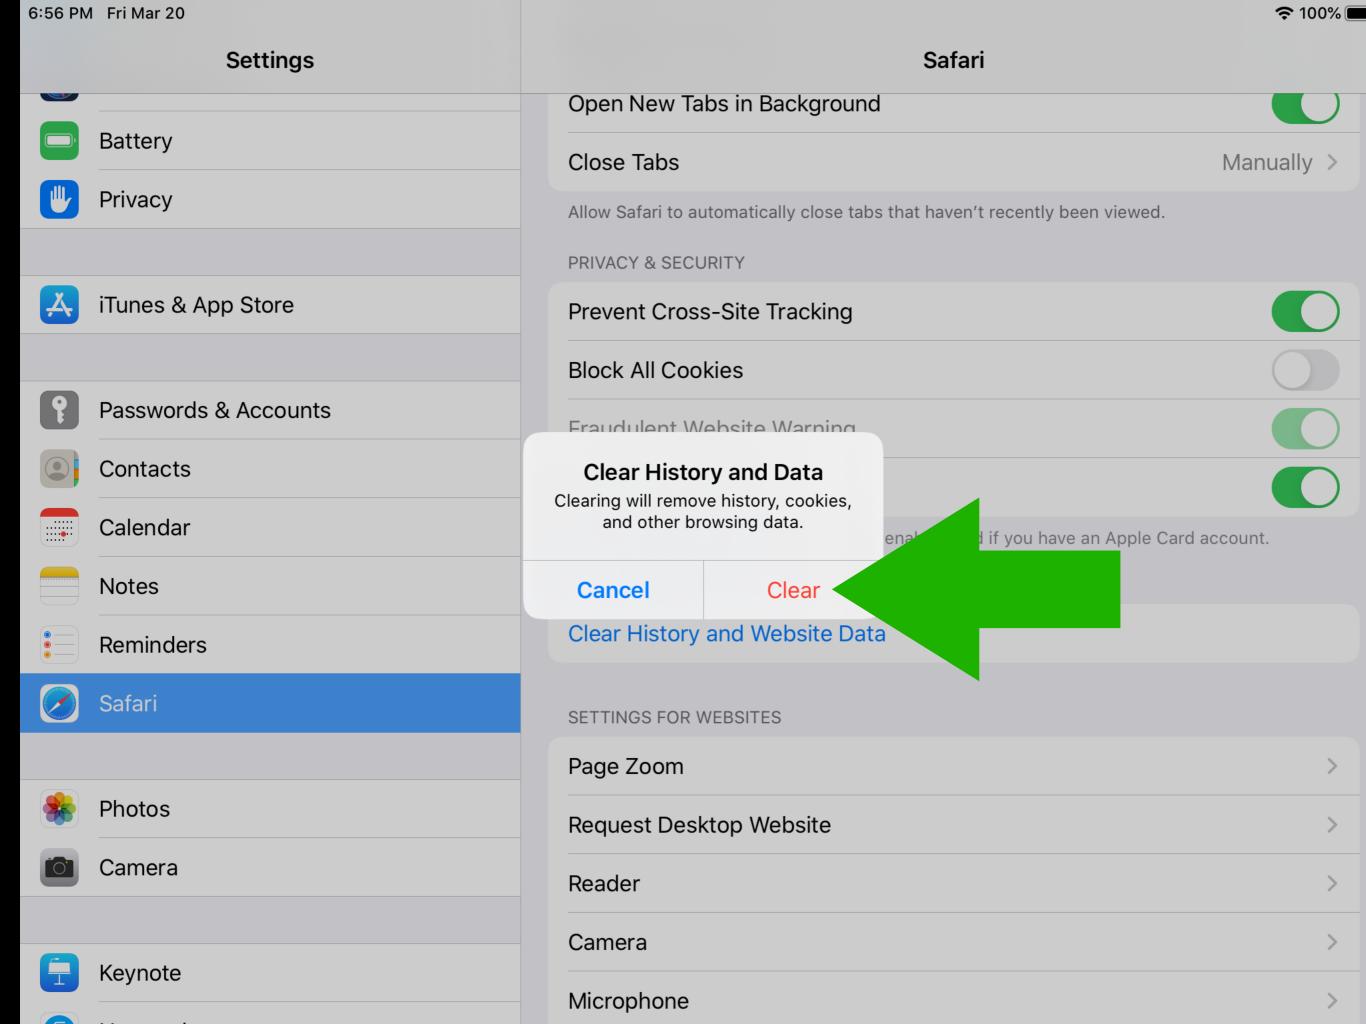

#### **Software Update**

iPadOS 13.3.1 Apple Inc. 203.5 MB

iPadOS 13.3.1 includes bug fixes and improvements.

For information on the security content of Apple software updates, please visit this website: