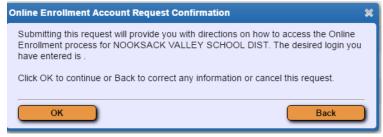

**4.** Click  $\overrightarrow{OK}$ . This request generates a temporary account only linked to NSOE; not to be confused with a Family Access account.

**5.** Follow the link in the email or on the "Enrollment Submitted" screen that appears and enter the login and password on the "Skyward" screen to gain access to the Registration portal. (We recommend that you write down your username and password in case you need to come back to the portal to complete the process.)