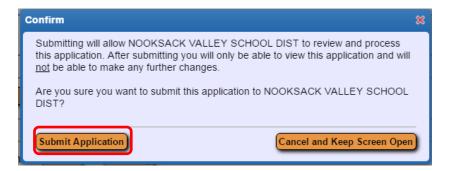

**12.** Once all required items are completed, select "Submit Application to District" which generates the following pop-up windows.

**NOTE**: If you get a message saying that all steps have not been completed, go into that step (Edit) and choose the "Complete step \_\_\_\_\_ only" option. Then you will be allowed to proceed with submitting the application.

## **13.** Select Submit Application.

The submitted application may be viewed and **additional student applications** may be completed on the Summary Page.

| NV                          |                                                                                                  |                                     |
|-----------------------------|--------------------------------------------------------------------------------------------------|-------------------------------------|
|                             |                                                                                                  |                                     |
| New Student E               | nrollment Applications: Summary Page                                                             |                                     |
|                             | Your Un-submitted Enrollment Applications                                                        |                                     |
| There are no un-submitted e | nrollment applications to list.                                                                  | Click to Enroll Additional Students |
|                             |                                                                                                  |                                     |
|                             |                                                                                                  |                                     |
|                             | Your Submitted Enrollment Applications                                                           |                                     |
| Student Name                | Applicant Status/Options                                                                         |                                     |
| Chloe Lynn Nooksack         | The district is currently reviewing the application, please select one of the following options: |                                     |
|                             | View the Submitted Application                                                                   |                                     |