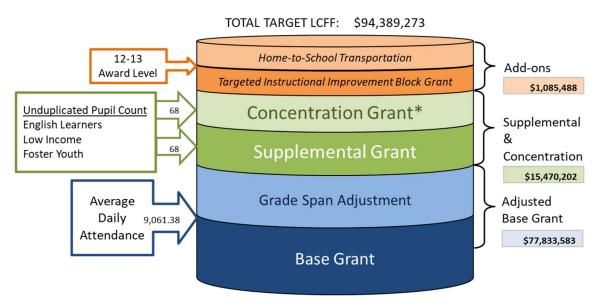

## **Unrestricted LCFF Sources (Local Control Funding Formula):**

The total LCFF revenues are projected at \$94,389,273.

Under the new funding system, most state categorical programs are eliminated. Instead, the LCFF receives base, supplemental, and concentration grants.

- Provides a uniform base grant, based on the grade span of the pupils, per unit of average daily attendance.
- Provides a supplemental grant equal to 20 percent of the adjusted base grant multiplied by the average daily attendance and the unduplicated pupil percentage (English learners, foster youth, eligible to receive free or reduced lunch). Lompoc Unified's unduplicated pupil percentage is estimated to be 67.68% for year 2019-20.
- Provides a concentration grant equal to 50 percent of the adjusted base grant multiplied by average daily attendance and the percentage of unduplicated pupils exceeding 55 percent of a district's enrollment.
- LCFF growth estimates will be limited to cost of living percentage adjustments.

#### Components of Unrestricted LCFF Entitlement

\*Unduplicated Pupil Percentage must be above 55% to receive Concentration Grant funding