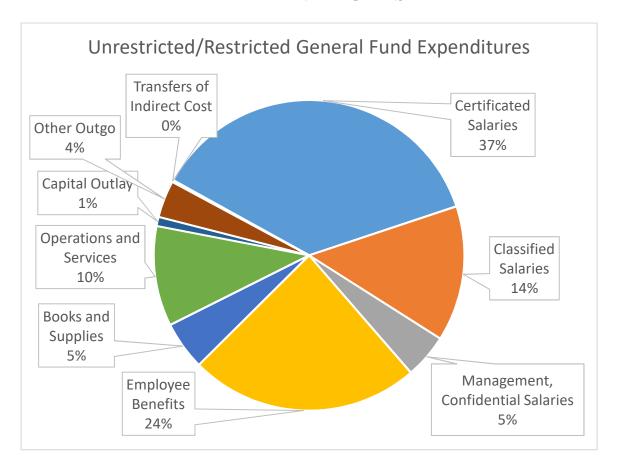

## **EXPENDITURES**

## **Authorized Staffing-All Funds**

Certificated 532.13 FTE
Certificated Management 35 FTE
Classified 447.48 FTE
Classified Management 11 FTE
Confidential 4 FTE

,

| 2019-20 1ST INTERIM BUDGET                |     |            |  |  |  |
|-------------------------------------------|-----|------------|--|--|--|
| Salaries                                  |     |            |  |  |  |
| Certificated                              | \$  | 45,288,384 |  |  |  |
| Classified                                | 7   | 17,365,376 |  |  |  |
| Management, Confidential                  |     | 5,680,942  |  |  |  |
| Employee Benefits                         |     | 27,582,145 |  |  |  |
| Supplemental Employee Retirement Program  |     | 1,839,337  |  |  |  |
|                                           | Ś   | 97,756,184 |  |  |  |
|                                           |     | , , , ,    |  |  |  |
| Books and Supplies                        |     |            |  |  |  |
| Materials, Supplies                       |     | 5,859,471  |  |  |  |
| Non-Capitalized Equipment                 |     | 356,215    |  |  |  |
| s selb see as die b s                     | \$  | 6,215,686  |  |  |  |
|                                           |     |            |  |  |  |
| Services and Other Operating Expenditures |     |            |  |  |  |
| Subagreements for Services                |     | 1,937,171  |  |  |  |
| Travel and Conferences                    |     | 714,538    |  |  |  |
| Dues and Memberships                      |     | 68,497     |  |  |  |
| Insurance                                 |     | 814,576    |  |  |  |
| Utilities                                 |     | 2,605,352  |  |  |  |
| Rentals, Leases, Repairs                  |     | 686,066    |  |  |  |
| Transfer of Direct Cost                   |     | (1,262)    |  |  |  |
| Professional/Consulting Services          |     | 5,635,578  |  |  |  |
| Communications                            |     | 358,156    |  |  |  |
|                                           | \$  | 12,818,671 |  |  |  |
|                                           |     |            |  |  |  |
| Capital Outlay                            |     |            |  |  |  |
| Buildings and Improvements                |     | 958,323    |  |  |  |
| Equipment                                 |     | 200,380    |  |  |  |
| Equipment Replacement                     |     | 16,012     |  |  |  |
|                                           | \$  | 1,174,714  |  |  |  |
| Othor Outgo                               |     |            |  |  |  |
| Other Outgo Tuition                       |     | 80,120     |  |  |  |
| Payments to County Offices                |     | 4,632,530  |  |  |  |
| Payment to JPA (SELPA)                    |     | 40,394     |  |  |  |
| Transfer of Indirect Cost                 |     | (246,828)  |  |  |  |
| Tunsier of municut cost                   | \$  | 4,506,216  |  |  |  |
|                                           | 7   | -1,500,210 |  |  |  |
| Total Projected Expenditures              | \$1 | 22,471,471 |  |  |  |