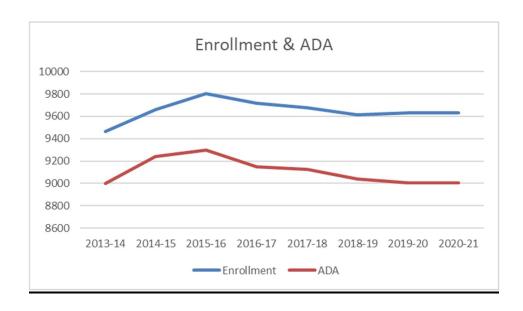

## ENROLLMENT AND ADA (AVERAGE DAILY ATTENDANCE)

For the 2019-20 1<sup>st</sup> Interim Budget report, the funded ADA is projected at 9061. This is a decrease of 91 compared to the prior year. In future years the funded ADA is projected to be 9028.

The following chart reflects the budget assumptions:

|                                     | 2019-20      | 2020-21      | 2021-22      |
|-------------------------------------|--------------|--------------|--------------|
|                                     | 1st Interim  | Projected    | Projected    |
| State Entitlement Factors           | 1st interim  | Year 1       | Year 2       |
| COLA (Cost of Living Adjustments)   | 3.26%        | 3.00%        | 2.80%        |
| FCMAT Simulator - \$/ADA            | \$10,417     | \$10,693     | \$10,962     |
| FCMAT Sim - Unduplicated Count %    | 67.68%       | 66.64%       | 66.07%       |
| Average Daily Attendance (ADA)      | 9061         | 9028         | 9028         |
| Enrollment                          | 9632         | 9632         | 9632         |
| Indirect Cost                       | 7.86%        | 7.86%        | 7.86%        |
| Salaries                            |              |              |              |
| Step/Column                         |              | 1.00%        | 1.00%        |
| Health and Welfare Increase         |              | 5.00%        | 5.00%        |
| Retirement Benefits - STRS          | 17.10%       | 18.40%       | 18.10%       |
| Retirement Benefits - PERS          | 19.72%       | 22.80%       | 24.90%       |
| Statutory Benefits Certificated     | 2.57%        | 2.57%        | 2.57%        |
| Statutory Benefits Classified       | 8.77%        | 8.77%        | 8.77%        |
| Contributions                       |              |              |              |
| Routine Restricted Maintenance      | \$3,670,000  | \$3,617,606  | \$3,600,960  |
| Special Education Contribution      | \$12,369,420 | \$12,824,005 | \$13,144,235 |
| Student Transportation Contribution | \$1,344,931  | \$1,422,925  | \$1,468,319  |