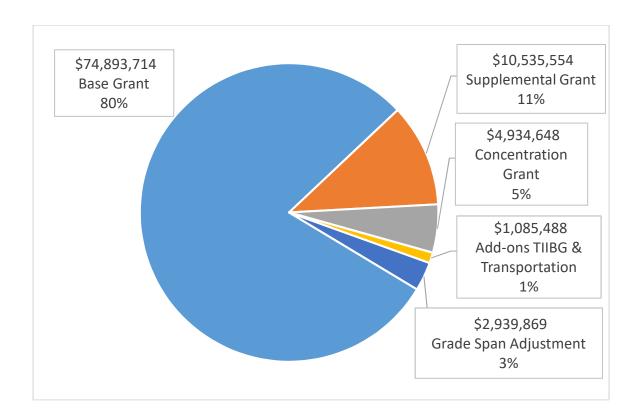

## **Unrestricted LCFF Sources (Local Control Funding Formula):**

The total LCFF revenues are projected at \$94,389,273.

Under the new funding system, most state categorical programs are eliminated. Instead, the LCFF receives base, supplemental, and concentration grants.

- Provides a uniform base grant, based on the grade span of the pupils, per unit of average daily attendance.
- Provides a supplemental grant equal to 20 percent of the adjusted base grant multiplied by the average daily attendance and the unduplicated pupil percentage (English learners, foster youth, eligible to receive free or reduced lunch). Lompoc Unified's unduplicated pupil percentage is estimated to be 67.68% for year 2019-20.
- Provides a concentration grant equal to 50 percent of the adjusted base grant multiplied by average daily attendance and the percentage of unduplicated pupils exceeding 55 percent of a district's enrollment.
- LCFF growth estimates will be limited to cost of living percentage adjustments.

#### Components of Unrestricted LCFF Entitlement

\*Unduplicated Pupil Percentage must be above 55% to receive Concentration Grant funding