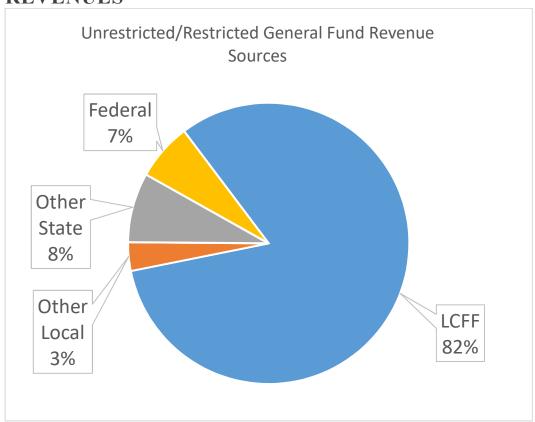

#### REVENUES

## **Unrestricted LCFF Sources (Local Control Funding Formula):**

The total LCFF revenues are projected at \$94,389,273.

Under the new funding system, most state categorical programs are eliminated. Instead, the LCFF receives base, supplemental, and concentration grants.

#### **Restricted LCFF Sources**

Special Education taxes transferred to districts from the County projected at \$2,087,864.

,

#### Federal Revenue Budget:

Federal revenues are projected at \$7,729,526. The following is the breakdown of Federal program revenues:

| Impact Aid                | 1,226,838 |
|---------------------------|-----------|
| Title I                   | 3,054,658 |
| CSI                       | 348,475   |
| Special Ed                | 1,735,669 |
| Special Ed-IDEA Preschool | 60,432    |
| Perkins Grant             | 95,197    |
| Title II                  | 518,429   |
| Title IV                  | 268,150   |
| Title III - Immigrant     | 14,143    |
| Title III - EL            | 157,535   |
| Medi-Cal                  | 125,000   |
| MAA                       | 125,000   |
|                           | 7,729,526 |

## State Revenue Budget:

State revenues are projected at \$9,397,674. This includes a new grant called the Low Performance Student Block Grant. The following is a breakdown of State program revenues:

| Mandated Costs Reimb     | 372,223   |
|--------------------------|-----------|
| Special Ed Preschool     | 1,027,136 |
| Unrestricted Lottery     | 1,450,671 |
| ASES                     | 553,220   |
| Restricted Lottery       | 656,394   |
| CTE Incentive Grant      | 289,636   |
| Strong Workforce Program | 296,112   |
| Special Ed               | 299,374   |
| Ag Grant                 | 8,379     |
| Low Performing SBG       | 253,511   |
| STRS on Behalf           | 4,191,019 |
|                          | 9,397,674 |

#### **Local Revenue Budget:**

The total Local revenues are projected at \$3,871,086. The following is a breakdown of local revenues:

| Sale of Equipment         | 1,000     |
|---------------------------|-----------|
| Leases                    | 15,000    |
| Interest                  | 150,000   |
| Interagency Services      | 107,170   |
| Other Local               | 125,209   |
| Concurrent Enrollment AHC | 65,600    |
| Special Ed SELPA Transfer | 2,808,380 |
| Aquarium                  | 39,875    |
| Audacious Foundation      | 128,593   |
| SISC                      | 145,325   |
| Donations                 | 157,500   |
| Fundraising               | 127,435   |
|                           | 3,871,086 |