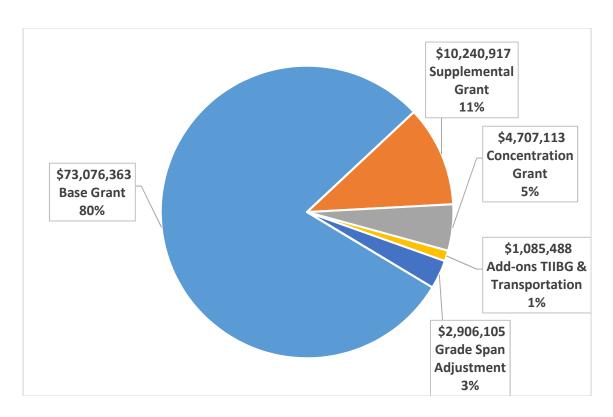

#### **Unrestricted LCFF Sources (Local Control Funding Formula):**

The total LCFF revenues are projected at \$92,015,986.

Under the new funding system, most state categorical programs are eliminated. Instead, the LCFF receives base, supplemental, and concentration grants.

- Provides a uniform base grant, based on the grade span of the pupils, per unit of average daily attendance.
- Provides a supplemental grant equal to 20 percent of the adjusted base grant multiplied by the average daily attendance and the unduplicated pupil percentage (English learners, foster youth, eligible to receive free or reduced lunch). Lompoc Unified's unduplicated pupil percentage is estimated to be 67.39% for year 2018-19.
- Provides a concentration grant equal to 50 percent of the adjusted base grant multiplied by average daily attendance and the percentage of unduplicated pupils exceeding 55 percent of a district's enrollment.
- LCFF growth estimates will be limited to cost of living percentage adjustments.

#### **Components of Unrestricted LCFF Entitlement**