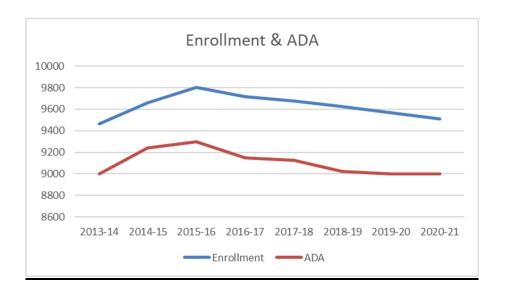

### ENROLLMENT AND ADA (AVERAGE DAILY ATTENDANCE)

For the 2018-19 2<sup>nd</sup> Interim Budget report, the funded ADA is projected at 9,126. This is a decrease of 45 compared to the prior year. The decision to project declining enrollment and ADA is based on enrollment and ADA losses in 16/17 and 17/18 as well as preliminary 18/19 enrollment numbers that show a decline. According to the California Department of Education, ADA declined statewide in 17/18.

| District Enrollment |         |         |         |          |             |         |          |          |  |  |  |
|---------------------|---------|---------|---------|----------|-------------|---------|----------|----------|--|--|--|
|                     |         |         |         | Averaged | for project | Proje   | ected    |          |  |  |  |
|                     | 2013-14 | 2014-15 | 2015-16 | 2016-17  | 2017-18     | 2018-19 | 2019-20  | 2020-21  |  |  |  |
| % Change            |         | 2.01%   | 1.45%   | -0.84%   | -0.44%      | -0.51%  | -0.60%   | -0.60%   |  |  |  |
| Oct CBEDS           | 9465    | 9659    | 9801    | 9719     | 9676        | 9627    | 9569.331 | 9512.008 |  |  |  |
| Change              |         | 194     | 142     | (82)     | (43)        | (49)    | (58)     | (57)     |  |  |  |