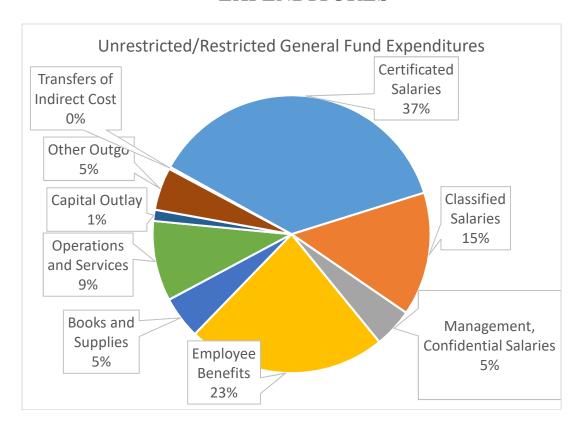

#### **EXPENDITURES**

#### **Authorized Staffing-All Funds**

Certificated 533.05 FTE
Certificated Management 34 FTE
Classified 437.23 FTE
Classified Management 11 FTE
Confidential 4 FTE

| 2018-19 2ND INTERIM BUDG                  | ET  |             |
|-------------------------------------------|-----|-------------|
|                                           |     |             |
| Salaries                                  |     |             |
| Certificated                              | \$  | 44,533,502  |
| Classified                                |     | 17,257,244  |
| Management, Confidential                  |     | 5,462,781   |
| Employee Benefits                         |     | 27,774,138  |
|                                           | \$  | 95,027,665  |
|                                           |     |             |
| Books and Supplies                        |     |             |
| Approved Textbooks                        |     | 1,739,911   |
| Materials and Supplies                    |     | 3,824,124   |
| Non-Capitalized Equipment                 |     | 344,863     |
|                                           | \$  | 5,908,898   |
|                                           |     |             |
| Services and Other Operating Expenditures |     |             |
| Subagreements for Services                |     | 746,696     |
| Travel and Conferences                    |     | 558,802     |
| Dues and Memberships                      |     | 69,296      |
| Insurance                                 |     | 752,559     |
| Utilities                                 |     | 2,659,449   |
| Rentals, Leases, Repairs                  |     | 736,460     |
| Transfer of Direct Cost                   |     | 3,234       |
| Professional/Consulting Services and      |     |             |
| Operating Expenditures                    |     | 5,342,422   |
| Communications                            |     | 349,220     |
|                                           | \$  | 11,218,138  |
|                                           |     |             |
| Capital Outlay                            |     |             |
| Buildings and Improvements                |     | 1,388,153   |
| Equipment                                 |     | 162,299     |
| Equipment Replacement                     |     | 6,274       |
|                                           | \$  | 1,556,726   |
|                                           |     |             |
| Other Outgo                               |     |             |
| Tuition                                   |     | 1,407,467   |
| Payments to County Offices                |     | 4,518,294   |
| Payment to JPA (SELPA)                    |     | 37,269      |
| Transfer of Indirect Cost                 |     | (303,435)   |
|                                           | \$  | 5,659,595   |
|                                           |     |             |
| Total Projected Expenditures              | \$2 | 119,371,022 |