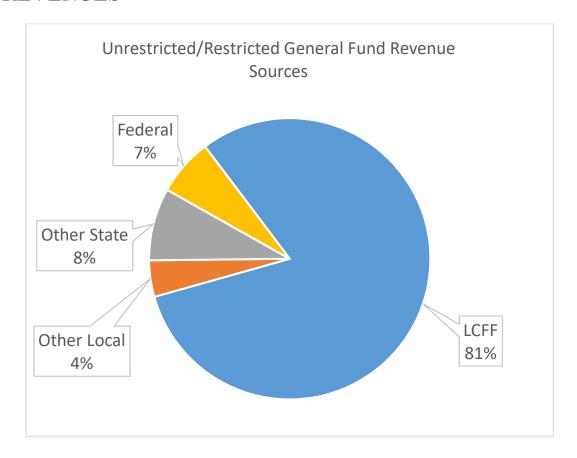

#### **Unrestricted LCFF Sources (Local Control Funding Formula):**

The total LCFF revenues are projected at \$92,015,986.

Under the new funding system, most state categorical programs are eliminated. Instead, the LCFF receives base, supplemental, and concentration grants.

- Provides a uniform base grant, based on the grade span of the pupils, per unit of average daily attendance.
- Provides a supplemental grant equal to 20 percent of the adjusted base grant multiplied by the average daily attendance and the unduplicated pupil percentage (English learners, foster youth, eligible to receive free or reduced lunch). Lompoc Unified's unduplicated pupil percentage is estimated to be 67.39% for year 2018-19.
- Provides a concentration grant equal to 50 percent of the adjusted base grant multiplied by average daily attendance and the percentage of unduplicated pupils exceeding 55 percent of a district's enrollment.
- LCFF growth estimates will be limited to cost of living percentage adjustments.

#### **Restricted LCFF Sources**

Special Education taxes transferred to districts from the County projected at \$2,054,100

#### Federal Revenue Budget:

Federal revenues are projected at \$7,631,583. The following is the breakdown of Federal program revenues:

| Impact Aid            | 1,226,838 |
|-----------------------|-----------|
| Title I               | 2,927,810 |
| Special Ed            | 1,717,846 |
| Special Ed-Preschool  | 197,126   |
| Perkins Grant         | 82,641    |
| Title II              | 639,871   |
| Title IV              | 173,584   |
| Title III - Immigrant | 23,906    |
| Title III - EL        | 248,189   |
| Medi-Cal              | 125,000   |
| MAA                   | 268,773   |
|                       | 7,631,583 |

#### State Revenue Budget:

State revenues are projected at \$9,677,953. This includes a new grant called the Low Performance Student Block Grant. The following is a breakdown of State program revenues:

#### **Local Revenue Budget:**

The total Local revenues are projected at \$4,874,780. The following is a breakdown of local revenues:

| Sale of Equipment         | 1,000     |
|---------------------------|-----------|
| Leases                    | 15,000    |
| Interest                  | 150,000   |
| Interagency Services      | 107,170   |
| Other Local               | 191,158   |
| Concurrent Enrollment AHC | 48,740    |
| Transportation Fees       | 36,642    |
| Special Ed SELPA Transfer | 3,994,933 |
| Community Redevelop Funds | 85,516    |
| Aquarium                  | 9,500     |
| Audacious Foundation      | 47,728    |
| Donations                 | 48,364    |
| Fundraising               | 139,030   |
|                           | 4,874,780 |