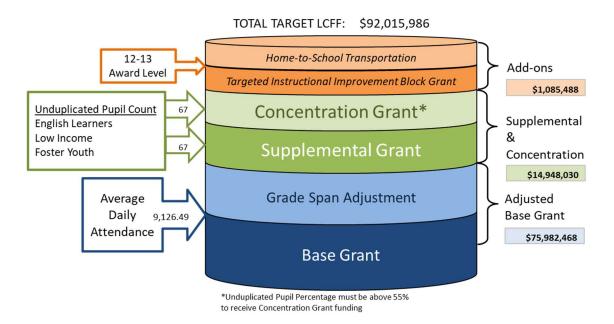

#### **Unrestricted LCFF Sources (Local Control Funding Formula):**

The total LCFF revenues are projected at \$92,015,986.

Under the new funding system, most state categorical programs are eliminated. Instead, the LCFF receives base, supplemental, and concentration grants.

- Provides a uniform base grant, based on the grade span of the pupils, per unit of average daily attendance.
- Provides a supplemental grant equal to 20 percent of the adjusted base grant multiplied by the average daily attendance and the unduplicated pupil percentage (English learners, foster youth, eligible to receive free or reduced lunch). Lompoc Unified's unduplicated pupil percentage is estimated to be 67.39% for year 2018-19.
- Provides a concentration grant equal to 50 percent of the adjusted base grant multiplied by average daily attendance and the percentage of unduplicated pupils exceeding 55 percent of a district's enrollment.
- LCFF growth estimates will be limited to cost of living percentage adjustments.

#### **Components of Unrestricted LCFF Entitlement**