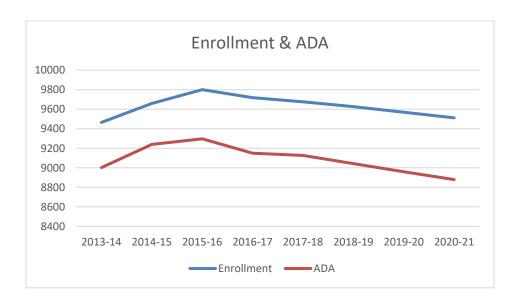

### ENROLLMENT AND ADA (AVERAGE DAILY ATTENDANCE)

For the 2018-19 1st Interim Budget report, the funded ADA is projected at 9,126. This is a decrease of 45 compared to the prior year. The decision to project declining enrollment and ADA is based on enrollment and ADA losses in 16/17 and 17/18 as well as preliminary 18/19 enrollment numbers that show a decline. According to the California Department of Education, ADA declined statewide in 17/18.

|           | District Enrollment                     |         |         |         |         |         |          |          |  |  |
|-----------|-----------------------------------------|---------|---------|---------|---------|---------|----------|----------|--|--|
|           | Averaged for projected year % Projected |         |         |         |         |         |          | cted     |  |  |
|           | 2013-14                                 | 2014-15 | 2015-16 | 2016-17 | 2017-18 | 2018-19 | 2019-20  | 2020-21  |  |  |
| % Change  |                                         | 2.01%   | 1.45%   | -0.84%  | -0.44%  | -0.51%  | -0.60%   | -0.60%   |  |  |
| Oct CBEDS | 9465                                    | 9659    | 9801    | 9719    | 9676    | 9627    | 9569.331 | 9512.008 |  |  |
| Change    |                                         | 194     | 142     | (82)    | (43)    | (49)    | (58)     | (57)     |  |  |