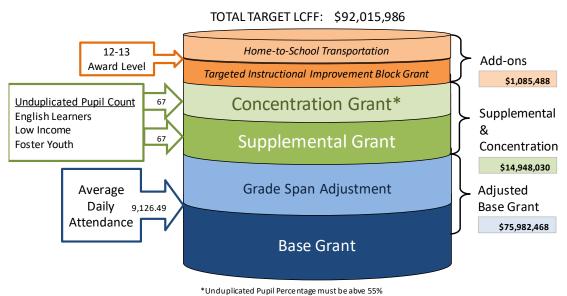

#### **Unrestricted LCFF Sources (Local Control Funding Formula):**

The total LCFF revenues are projected at \$92,015,986.

Under the new funding system, most state categorical programs are eliminated. Instead, the LCFF receives base, supplemental, and concentration grants.

- Provides a uniform base grant, based on the grade span of the pupils, per unit of average daily attendance.
- Provides a supplemental grant equal to 20 percent of the adjusted base grant multiplied by the average daily attendance and the unduplicated pupil percentage (English learners, foster youth, eligible to receive free or reduced lunch). Lompoc Unified's unduplicated pupil percentage is estimated to be 67.39% for year 2018-19.
- Provides a concentration grant equal to 50 percent of the adjusted base grant multiplied by average daily attendance and the percentage of unduplicated pupils exceeding 55 percent of a district's enrollment.
- LCFF growth estimates will be limited to cost of living percentage adjustments.

### **Components of LCFF Target Entitlement**

|                                     | 2018-19          |     |              |
|-------------------------------------|------------------|-----|--------------|
| Base Grant / Necessary Small School | \$<br>73,076,363 |     | 9,126.49 ADA |
| Grade Span Adjustment               | \$<br>2,906,105  |     |              |
| Supplemental Grant                  | \$<br>10,240,917 | 67% |              |
| Concentration Grant                 | \$<br>4,707,113  | 67% |              |
| Add-ons (TIIBG & Transportation)    | \$<br>1,085,488  | _   |              |
| Total                               | \$<br>92,015,986 | _   |              |