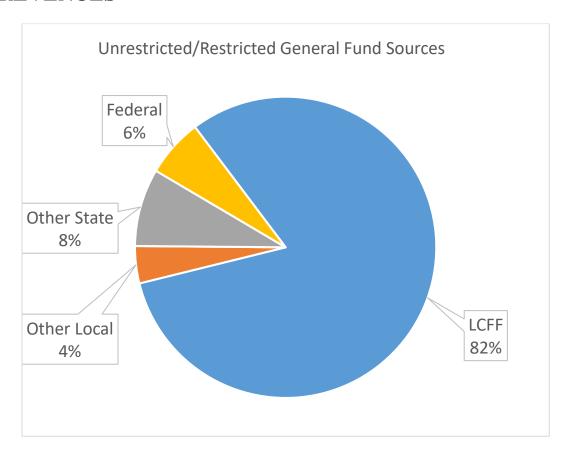

#### **Unrestricted LCFF Sources (Local Control Funding Formula):**

The total LCFF revenues are projected at \$92,015,986.

Under the new funding system, most state categorical programs are eliminated. Instead, the LCFF receives base, supplemental, and concentration grants.

- Provides a uniform base grant, based on the grade span of the pupils, per unit of average daily attendance.
- Provides a supplemental grant equal to 20 percent of the adjusted base grant multiplied by the average daily attendance and the unduplicated pupil percentage (English learners, foster youth, eligible to receive free or reduced lunch). Lompoc Unified's unduplicated pupil percentage is estimated to be 67.39% for year 2018-19.
- Provides a concentration grant equal to 50 percent of the adjusted base grant multiplied by average daily attendance and the percentage of unduplicated pupils exceeding 55 percent of a district's enrollment.
- LCFF growth estimates will be limited to cost of living percentage adjustments.

### **Components of LCFF Target Entitlement**

|                                     | 2018-19          |     |              |
|-------------------------------------|------------------|-----|--------------|
| Base Grant / Necessary Small School | \$<br>73,076,363 |     | 9,126.49 ADA |
| Grade Span Adjustment               | \$<br>2,906,105  |     |              |
| Supplemental Grant                  | \$<br>10,240,917 | 67% |              |
| Concentration Grant                 | \$<br>4,707,113  | 67% |              |
| Add-ons (TIIBG & Transportation)    | \$<br>1,085,488  | _   |              |
| Total                               | \$<br>92,015,986 | _   |              |

#### **Restricted LCFF Sources**

Special Education taxes transferred to districts from the County projected at **\$2,017,117** 

#### Federal Revenue Budget:

Federal revenues are projected at **\$7,205,267**. The following is the breakdown of Federal program revenues:

| Impact Aid            | 1,120,403 |
|-----------------------|-----------|
| Title I               | 2,872,315 |
| Special Ed            | 1,760,210 |
| Perkins Grant         | 82,641    |
| Title II              | 659,964   |
| Title IV              | 173,584   |
| Title III - Immigrant | 9,869     |
| Title III - EL        | 269,182   |
| Medi-Cal              | 125,000   |
| MAA                   | 132,100   |
|                       | 7,205,267 |

#### **State Revenue Budget:**

State revenues are projected at \$9,640,284. This includes a new grant called the Low Performance Student Block Grant. The following is a breakdown of State program revenues:

### **Local Revenue Budget:**

The total Local revenues are projected at \$4,607,697. The following is a breakdown of local revenues:

| Sale of Equipment         | 1,000     |
|---------------------------|-----------|
| Leases                    | 15,000    |
| Interest                  | 150,000   |
| Interagency Services      | 107,170   |
| Other Local               | 108,243   |
| Concurrent Enrollment AHC | 44,400    |
| Transportation Fees       | 29,215    |
| Special Ed SELPA Transfer | 3,938,022 |
| Audacious Foundation      | 47,065    |
| Donations                 | 33,606    |
| Fundraising               | 133,976   |
|                           | 4,607,697 |