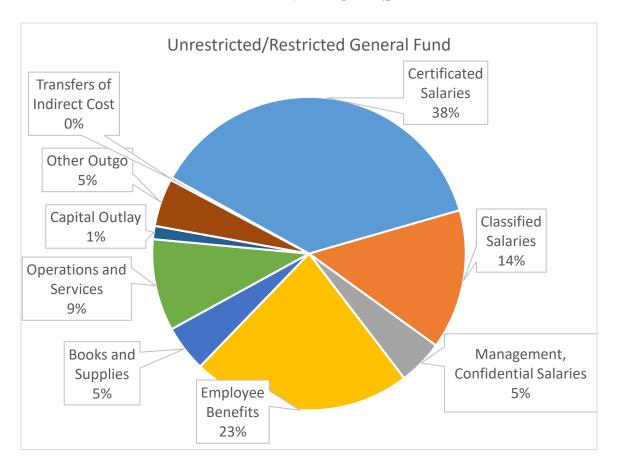

### **Staffing-All Funds**

Certificated 529.8 FTE
Certificated Management 34 FTE
Classified 421.7 FTE
Classified Management 11 FTE
Confidential 4 FTE

.

| 2018-19 1ST INTERIM BUDGET                |     |             |  |  |  |
|-------------------------------------------|-----|-------------|--|--|--|
|                                           |     |             |  |  |  |
| Salaries                                  |     |             |  |  |  |
| Certificated                              | \$  | 44,374,900  |  |  |  |
| Classified                                |     | 17,079,695  |  |  |  |
| Management, Confidential                  |     | 5,506,431   |  |  |  |
| Employee Benefits                         |     | 26,753,566  |  |  |  |
|                                           | \$  | 93,714,592  |  |  |  |
|                                           |     |             |  |  |  |
| Books and Supplies                        |     |             |  |  |  |
| Approved Textbooks                        |     | 1,739,911   |  |  |  |
| Materials and Supplies                    |     | 3,603,296   |  |  |  |
| Non-Capitalized Equipment                 |     | 325,056     |  |  |  |
|                                           | \$  | 5,668,263   |  |  |  |
|                                           |     |             |  |  |  |
| Services and Other Operating Expenditures |     |             |  |  |  |
| Subagreements for Services                |     | 898,151     |  |  |  |
| Travel and Conferences                    |     | 465,659     |  |  |  |
| Dues and Memberships                      |     | 66,980      |  |  |  |
| Insurance                                 |     | 764,078     |  |  |  |
| Utilities                                 |     | 2,646,828   |  |  |  |
| Rentals, Leases, Repairs                  |     | 770,280     |  |  |  |
| Transfer of Direct Cost                   |     | 6,285       |  |  |  |
| Professional/Consulting Services and      |     |             |  |  |  |
| Operating Expenditures                    |     | 5,243,602   |  |  |  |
| Communications                            |     | 352,056     |  |  |  |
|                                           | \$  | 11,213,917  |  |  |  |
|                                           |     |             |  |  |  |
| Capital Outlay                            |     |             |  |  |  |
| Buildings and Improvements                |     | 1,388,043   |  |  |  |
| Equipment                                 |     | 227,187     |  |  |  |
|                                           | \$  | 1,615,231   |  |  |  |
|                                           |     |             |  |  |  |
| Other Outgo                               |     |             |  |  |  |
| Tuition                                   |     | 1,444,609   |  |  |  |
| Payments to County Offices                |     | 4,376,699   |  |  |  |
| Payment to JPA (SELPA)                    |     | 42,300      |  |  |  |
| Transfer of Indirect Cost                 |     | (312,012)   |  |  |  |
|                                           | \$  | 5,551,596   |  |  |  |
|                                           |     |             |  |  |  |
| Total Projected Expenditures              | \$: | 117,763,599 |  |  |  |