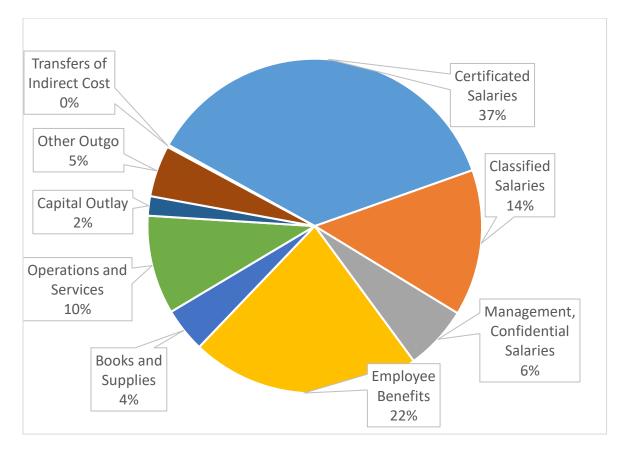

## **EXPENDITURES**

| 177 10 om obtracted, nooth actor denoral 1 and Experimental of |                   |                   |             |         |  |  |  |  |  |
|----------------------------------------------------------------|-------------------|-------------------|-------------|---------|--|--|--|--|--|
|                                                                | Estimated Actuals | Unaudited Actuals | Difference  | %       |  |  |  |  |  |
| Certificated Salaries                                          | 45,862,300        | 45,183,840        | (678,460)   | -1.50%  |  |  |  |  |  |
| Classified Salaries                                            | 17,125,531        | 17,223,050        | 97,520      | 0.57%   |  |  |  |  |  |
| Employee Benefits                                              | 22,519,335        | 20,818,147        | (1,701,188) | -8.17%  |  |  |  |  |  |
| STRS on Behalf                                                 | -                 | 3,551,188         | 3,551,188   | 100.00% |  |  |  |  |  |
| Books and Supplies                                             | 5,674,283         | 4,718,231         | (956,052)   | -20.26% |  |  |  |  |  |
| Services/Other Operating Exp                                   | 10,761,911        | 10,077,250        | (684,662)   | -6.79%  |  |  |  |  |  |
| E-rate Discounts                                               | -                 | 405,689           | 405,689     | 100.00% |  |  |  |  |  |
| Capital Outlay & Equipment                                     | 2,447,475         | 1,884,997         | (562,478)   | -29.84% |  |  |  |  |  |
| E-rate Discounts                                               | -                 | 178,041           | 178,041     | 100.00% |  |  |  |  |  |
| Other Outgo                                                    | 5,497,099         | 5,460,013         | (37,086)    | -0.68%  |  |  |  |  |  |
| Indirect Cost                                                  | (250,559)         | (228,419)         | 22,140      | -9.69%  |  |  |  |  |  |
| Expenditures before Trf Out                                    | 109,637,374       | 109,272,025       | (365,349)   | -0.33%  |  |  |  |  |  |
| Transfers Out                                                  | 9,500,000         | 10,936,179        | 1,436,179   | 13.13%  |  |  |  |  |  |
| Total Expenditures                                             | 119,137,374       | 120,208,204       | 1,070,830   | 0.89%   |  |  |  |  |  |

## 17/18 Unrestricted/Restricted General Fund Expenditures