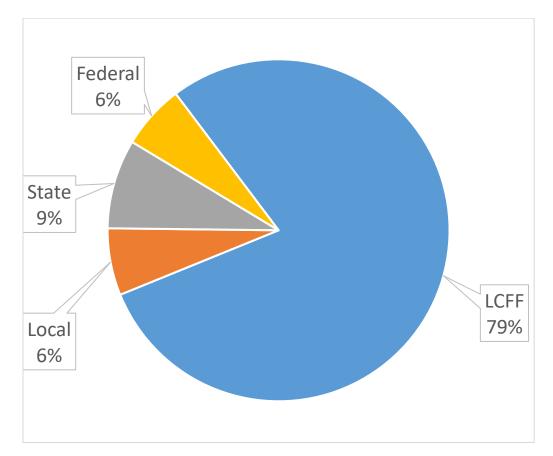

## REVENUE

| Lompoc Unified School District | Estimated Actuals | Unaudited Actuals | Difference | %       |  |  |  |  |  |  |
|--------------------------------|-------------------|-------------------|------------|---------|--|--|--|--|--|--|
| LCFF Sources                   | 87,950,802        | 88,255,309        | 304,507    | 0.35%   |  |  |  |  |  |  |
| Federal Revenue                | 7,704,206         | 6,788,984         | (915,222)  | -13.48% |  |  |  |  |  |  |
| Other State Revenue            | 5,980,340         | 5,873,271         | (107,070)  | -1.82%  |  |  |  |  |  |  |
| STRS on Behalf                 | -                 | 3,551,188         | 3,551,188  | 100.00% |  |  |  |  |  |  |
| Other Local Revenue            | 6,257,447         | 6,486,134         | 228,687    | 3.53%   |  |  |  |  |  |  |
| E-rate Discounts               | -                 | 583,730           | 583,730    | 100.00% |  |  |  |  |  |  |
| Revenues                       | 107,892,796       | 111,538,616       | 3,645,821  | 3.27%   |  |  |  |  |  |  |

## 17/18 Restricted/Unrestricted General Fund Revenue