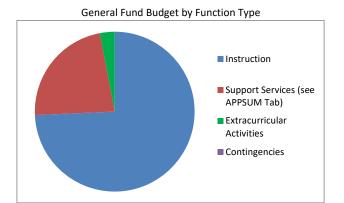

|          |
| 900                     | Other Uses                                            | 185,832.12         | -               | 185,832.12        | -                 | -                | -               | 185,832.12       |          |
|                         | TOTAL FUND 001                                        | \$ 197,308,883.00  | \$ 2,430,269.17 | \$ 199,739,152.17 | \$ 161,688,579.04 | \$ 16,201,855.24 | \$ 8,788,344.74 | \$ 29,262,228.39 | ı        |
|                         | Per APPSUM                                            | 197,308,883.00     | 2,430,269.17    | 199,739,152.17    | 161,688,579.04    | 16,201,855.24    | 8,788,344.74    | 29,262,228.39    |          |

# **OLENTANGY LOCAL SCHOOL DISTRICT COMPARITIVE CHARTS APRIL 2017**













# REGULAR MEETING

April 13

The Regular Meeting of the Olentangy Local Board of Education was called to order at the Olentangy Administrative Office by R. Bartz, president at 6:00 p.m.

Roll Call: D. King, present; R. Bartz, present; J. Feasel, present; K. O'Brien, present; M. Patrick, present

Pledge of Allegiance

Approve J. Feasel moved, M. Patrick seconded to approve the agenda for the April 13, 2017 Agenda Board of Education Meeting as amended. 17-135

Vote: J. Feasel, yes; M. Patrick, yes; D. King, yes; K. O'Brien, yes; R. Bartz, yes. Motion carried.

# Presentation

- A. <u>Presentation of Auditor of State Award</u> *Eric Johnson*, Auditor of State's Office
- B. <u>Student Voice Advocates</u> Orange High School Students *Brian Juttner*, *Remington Steele*, *Zack Stiteler*
- C. <u