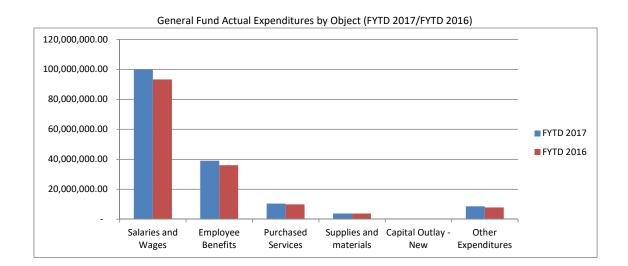

|                  |          |
| 900                     | Other Uses                                            | 185,832.12         | -               | 185,832.12        | -                 | -                | -               | 185,832.12       |          |
|                         | TOTAL FUND 001                                        | \$ 197,308,883.00  | \$ 2,430,269.17 | \$ 199,739,152.17 | \$ 161,688,579.04 | \$ 16,201,855.24 | \$ 8,788,344.74 | \$ 29,262,228.39 | ı        |
|                         | Per APPSUM                                            | 197,308,883.00     | 2,430,269.17    | 199,739,152.17    | 161,688,579.04    | 16,201,855.24    | 8,788,344.74    | 29,262,228.39    |          |

# **OLENTANGY LOCAL SCHOOL DISTRICT COMPARITIVE CHARTS APRIL 2017**













# REGULAR MEETING

April 13

The Regular Meeting of the Olentangy Local Board of Education was called to order at the Olentangy Administrative Office by R. Bartz, president at 6:00 p.m.

Roll Call: D. King, present; R. Bartz, present; J. Feasel, present; K. O'Brien, present; M. Patrick, present

Pledge of Allegiance

Approve J. Feasel moved, M. Patrick seconded to approve the agenda for the April 13, 2017 Agenda Board of Education Meeting as amended. 17-135

Vote: J. Feasel, yes; M. Patrick, yes; D. King, yes; K. O'Brien, yes; R. Bartz, yes. Motion carried.

# Presentation

- A. <u>Presentation of Auditor of State Award</u> *Eric Johnson*, Auditor of State's Office
- B. <u>Student Voice Advocates</u> Orange High School Students *Brian Juttner*, *Remington Steele*, *Zack Stitele