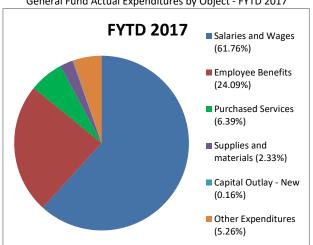

|                  |          |
| 900                     | Other Uses                                            | 185,832.12         | -               | 185,832.12        | -                 | -                | -               | 185,832.12       |          |
|                         | TOTAL FUND 001                                        | \$ 197,308,883.00  | \$ 2,430,269.17 | \$ 199,739,152.17 | \$ 161,688,579.04 | \$ 16,201,855.24 | \$ 8,788,344.74 | \$ 29,262,228.39 | ı        |
|                         | Per APPSUM                                            | 197,308,883.00     | 2,430,269.17    | 199,739,152.17    | 161,688,579.04    | 16,201,855.24    | 8,788,344.74    | 29,262,228.39    |          |

# **OLENTANGY LOCAL SCHOOL DISTRICT COMPARITIVE CHARTS APRIL 2017**













# REGULAR MEETING

April 13

The Regular Meeting of the Olentangy Local Board of Education was called to order at the Olentangy Administrative Office by R. Bartz, president at 6:00 p.m.

Roll Call: D. King, present; R. Bartz, present; J. Feasel, present; K. O'Brien, present; M. Patrick, present

Pledge of Allegiance

Approve J. Feasel moved, M. Patrick seconded to approve the agenda for the April 13, 2017 Agenda Board of Education Meeting as amended. 17-135

Vote: J. Feasel, yes; M. Patrick, yes; D. King, yes; K. O'Brien, yes; R. Bartz, yes. Motion carried.

# Presentation

- A. <u>Presentation of Auditor of State Award</u> *Eric Johnson*, Auditor of State's Office
- B. <u>Student Voice Advocates</u> Orange High School Students *Brian Juttner*, *Remington Steele*, *Zack Stiteler*
-