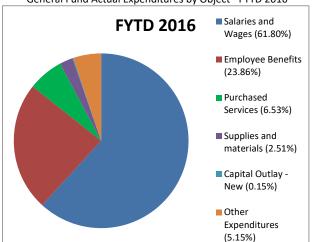

|                  |          |
| 900                     | Other Uses                                            | 185,832.12         | -               | 185,832.12        | -                 | -                | -               | 185,832.12       |          |
|                         | TOTAL FUND 001                                        | \$ 197,308,883.00  | \$ 2,430,269.17 | \$ 199,739,152.17 | \$ 161,688,579.04 | \$ 16,201,855.24 | \$ 8,788,344.74 | \$ 29,262,228.39 | ı        |
|                         | Per APPSUM                                            | 197,308,883.00     | 2,430,269.17    | 199,739,152.17    | 161,688,579.04    | 16,201,855.24    | 8,788,344.74    | 29,262,228.39    |          |

# **OLENTANGY LOCAL SCHOOL DISTRICT COMPARITIVE CHARTS APRIL 2017**













# REGULAR MEETING

April 13

The Regular Meeting of the Olentangy Local Board of Education was called to order at the Olentangy Administrative Office by R. Bartz, president at 6:00 p.m.

Roll Call: D. King, present; R. Bartz, present; J. Feasel, present; K. O'Brien, present; M. Patrick, present

Pledge of Allegiance

Approve J. Feasel moved, M. Patrick seconded to approve the agenda for the April 13, 2017 Agenda Board of Education Meeting as amended. 17-135

Vote: J. Feasel, yes; M. Patrick, yes; D. King, yes; K. O'Brien, yes; R. Bartz, yes. Motion carried.

# Presentation

- A. <u>Presentation of Auditor of State Award</u> *Eric Johnson*, Auditor of State's Office
- B. <u>Student Voice Advocates</u> Orange High School Students *Brian Juttner*, *Remington Steele*, *Zack Stiteler*
- C.