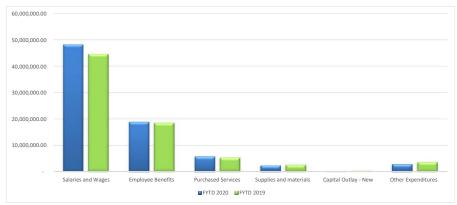

----|-------------|--------|
|                                  | FYTD 2020   | TOTAL  | FYTD 2019   | TOTAL  |
| Real Estate Taxes                | 79,336,847  | 68.92% | 71,362,001  | 67.80% |
| Public Utility Personal Property | 6,164,719   | 5.35%  | 5,638,345   | 5.36%  |
| Unrestricted Grants-In-Aid       | 4,978,805   | 4.32%  | 4,891,507   | 4.65%  |
| Restricted Grants-In-Aid         | 55,446      | 0.05%  | 74,430      | 0.07%  |
| Property Tax Allocation          | 8,905,983   | 7.74%  | 8,862,731   | 8.42%  |
| All Other Operating Revenue      | 15,681,214  | 13.62% | 14,421,243  | 13.70% |
| All Other Financing Sources      | (597)       | 0.00%  | 540         | 0.00%  |
| GRAND TOTAL                      | 115,122,417 |        | 105,250,797 |        |

#### **EXPENDITURES**



|                        |            | % OF   |            | % OF   |  |
|------------------------|------------|--------|------------|--------|--|
|                        | FYTD 2020  | TOTAL  | FYTD 2019  | TOTAL  |  |
| Salaries and Wages     | 48,221,584 | 61.50% | 44,606,445 | 59.52% |  |
| Employee Benefits      | 18,922,020 | 24.13% | 18,533,519 | 24.73% |  |
| Purchased Services     | 5,830,576  | 7.44%  | 5,335,062  | 7.12%  |  |
| Supplies and materials | 2,453,984  | 3.13%  | 2,589,744  | 3.46%  |  |
| Capital Outlay         | 72,447     | 0.09%  | 237,757    | 0.32%  |  |
| Other Expenditures     | 2,907,440  | 3.71%  | 3,642,721  | 4.86%  |  |
| GRAND TOTAL            | 78,408,051 |        | 74,945,248 |        |  |
|                        |            |        |