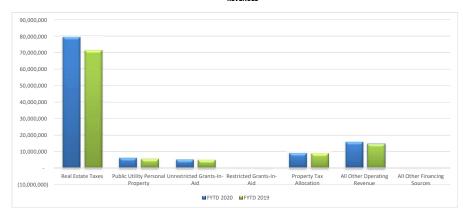

|        |
| Unencumbered Ending Balance       | \$ | 111,166,498  |                     |                     |          |                 |    |                      |        |

#### Notes Section

#### Receipts:

Real Estate Taxes BTA Settlement

Unrestricted Grants-In-Aid HB166 Funding started with Oct 2019 Pmts

Property Tax Allocation Homestead & Rollback

All Other Operating Revenue TIF Homestead & Rollback, Investment interest

#### Expenditures:

Purchased Services Timing - Difference will balance out throughout the fiscal year
Supplies, Materials, Textbooks Timing - Difference will balance out throughout the fiscal year
Other Expenditures Timing - Difference will balance out throughout the fiscal year

## **General Fund Comparative Summary**

#### REVENUES



|                                  |             | % OF   |             | % OF   |
|----------------------------------|-------------|--------|-------------|--------|
|                                  | FYTD 2020   | TOTAL  | FYTD 2019   | TOTAL  |
| Real Estate Taxes                | 79,336,847  | 68.92% | 71,362,001  | 67.80% |
| Public Utility Personal Property | 6,164,719   | 5.35%  | 5,638,345   | 5.36%  |
| Unrestricted Grants-In-Aid       | 4,978,805   | 4.32%  | 4,891,507   | 4.65%  |
| Restricted Grants-In-Aid         | 55,446      | 0.05%  | 74,430      | 0.07%  |
| Property Tax Allocation          | 8,905,983   | 7.74%  | 8,862,731   | 8.42%  |
| All Other Operating Revenue      | 15,681,214  | 13.62% | 14,421,243  | 13.70% |
| All Other Financing Sources      | (597)       |