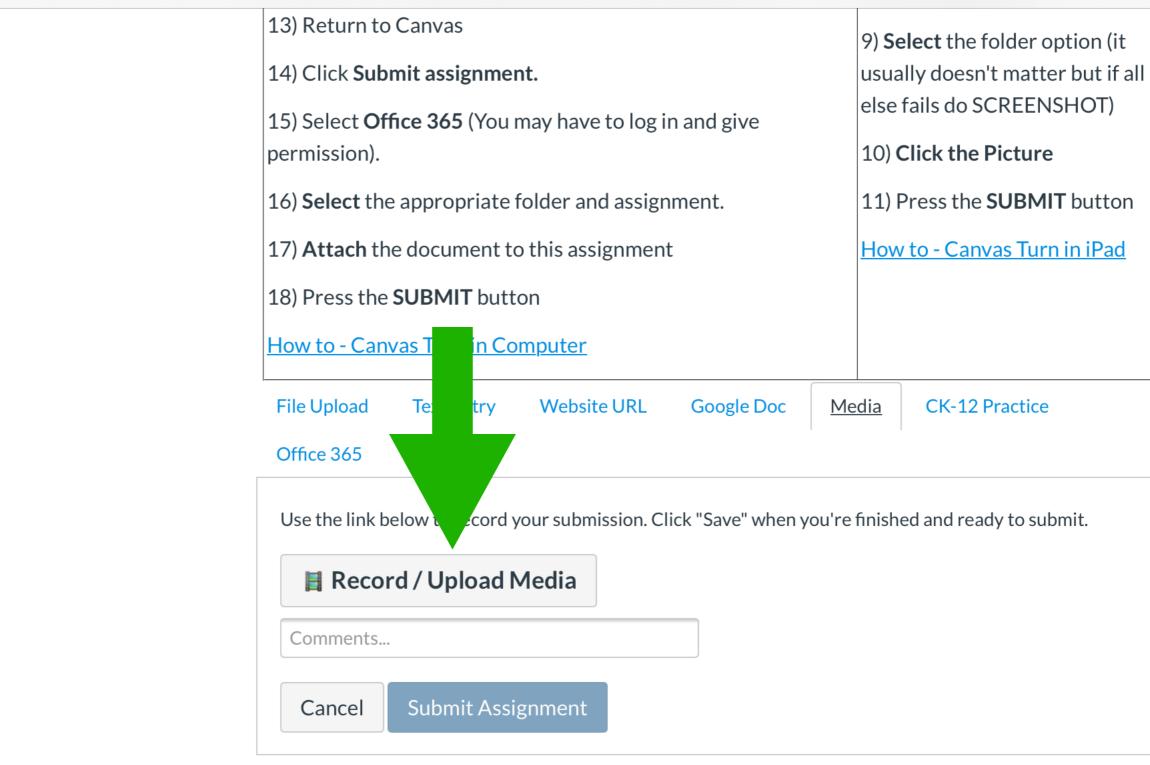

?

Help

 $\left|\leftarrow\right.$ 

| press CTRL + C). You can also use the SNIP TOOL.         | 7) Click Submit assignment.                   |  |  |  |
|----------------------------------------------------------|-----------------------------------------------|--|--|--|
| 12) Go back to the Word document and press CTRL + V      | 8) Click the middle<br>option: <b>LIBRARY</b> |  |  |  |
| 13) Return to Canvas                                     | 9) <b>Select</b> the folder option (it        |  |  |  |
| 14) Click Submit assignment.                             | usually doesn't matter but if all             |  |  |  |
| 15) Select Office 365 (You may have to log in and give   | else fails do SCREENSHOT)                     |  |  |  |
| permission).                                             | 10) Click the Picture                         |  |  |  |
| 16) <b>Select</b> the appropriate folder and assignment. | 1) Press the <b>SUBMIT</b> button             |  |  |  |
| 17) Attach the document to this assignment               | <u>ow to - Canvas Turn in iPad</u>            |  |  |  |
| 18) Press the <b>SUBMIT</b> button                       |                                               |  |  |  |
| How to - Canvas Turn in Computer                         |                                               |  |  |  |
| File Upload Text Entry Website URL Google Doc Me         | edia CK-12 Practice                           |  |  |  |
| Office 365                                               |                                               |  |  |  |
|                                                          |                                               |  |  |  |