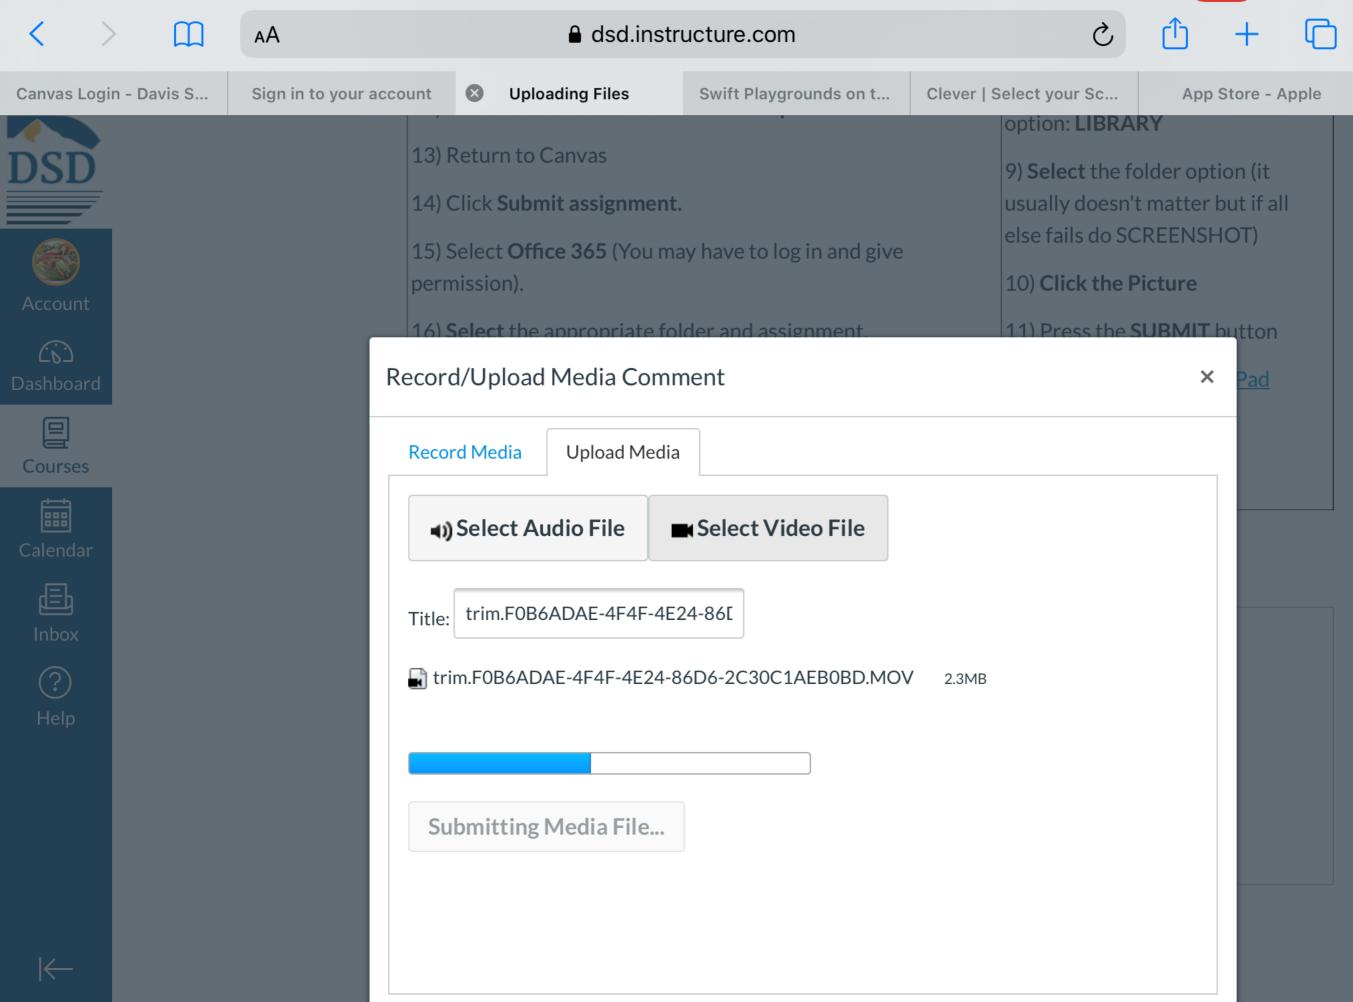

## Submission

✓ **Submitted!** Apr 8 at 11:46am D

С

|              | 15) Select <b>Office 365</b> (You may have to log in and give | 0) Click the Picture              |
|--------------|---------------------------------------------------------------|-----------------------------------|
| SD           |                                                               |                                   |
|              | 16) <b>Select</b> the appropriate folder and assignment.      | 1) Press the <b>SUBMIT</b> button |
|              | Record/Upload Media Comment                                   | × Pad                             |
| count        | Record Media Upload Media                                     |                                   |
| hboard       | Title:                                                        |                                   |
|              | Flash required for recording video.                           |                                   |
| endar        |                                                               |                                   |
| Ъ<br>nbox    |                                                               |                                   |
| ?            |                                                               |                                   |
| Help         |                                                               |                                   |
|              | If you are recording in Canvas                                |                                   |
|              |                                                               |                                   |
|              | Apr 8 at 11:46am                                              |                                   |
|              | Submission Details<br>Download Document.docx                  |                                   |
| $\leftarrow$ | Download Document.docx                                        |                                   |