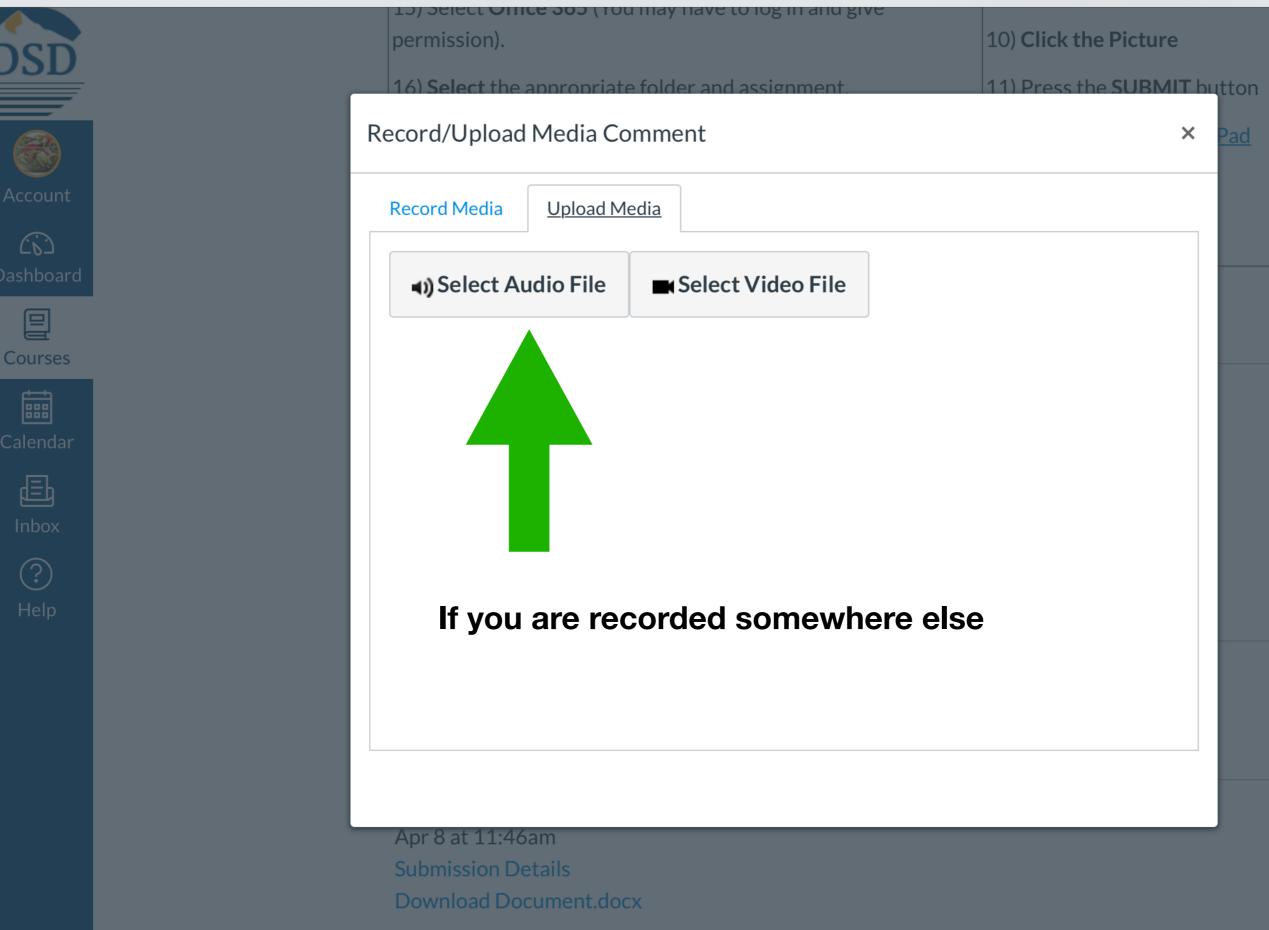

?

Help

 $\left|\leftarrow\right.$ 

| press CTRL + C). You can also use the SNIP TOOL.         | 7) Click Submit assignment.                   |  |  |  |
|----------------------------------------------------------|-----------------------------------------------|--|--|--|
| 12) Go back to the Word document and press CTRL + V      | 8) Click the middle<br>option: <b>LIBRARY</b> |  |  |  |
| 13) Return to Canvas                                     | 9) <b>Select</b> the folder option (it        |  |  |  |
| 14) Click Submit assignment.                             | usually doesn't matter but if all             |  |  |  |
| 15) Select Office 365 (You may have to log in and give   | else fails do SCREENSHOT)                     |  |  |  |
| permission).                                             | 10) Click the Picture                         |  |  |  |
| 16) <b>Select</b> the appropriate folder and assignment. | 1) Press the <b>SUBMIT</b> button             |  |  |  |
| 17) Attach the document to this assignment               | <u>ow to - Canvas Turn in iPad</u>            |  |  |  |
| 18) Press the <b>SUBMIT</b> button                       |                                               |  |  |  |
| How to - Canvas Turn in Computer                         |                                               |  |  |  |
| File Upload Text Entry Website URL Google Doc Me         | edia CK-12 Practice                           |  |  |  |
| Office 365                                               |                                               |  |  |  |
|                                                          |                                               |  |  |  |

## Submission

✓ **Submitted!** Apr 8 at 11:46am D

С

|              | 15) Select <b>Office 365</b> (You may have to log in and give | 0) Click the Picture              |
|--------------|---------------------------------------------------------------|-----------------------------------|
| SD           |                                                               |                                   |
|              | 16) <b>Select</b> the appropriate folder and assignment.      | 1) Press the <b>SUBMIT</b> button |
|              | Record/Upload Media Comment                                   | × Pad                             |
| count        | Record Media Upload Media                                     |                                   |
| hboard       | Title:                                                        |                                   |
|              | Flash required for recording video.                           |                                   |
| endar        |                                                               |                                   |
| Ъ<br>nbox    |                                                               |                                   |
| ?            |                                                               |                                   |
| Help         |                                                               |                                   |
|              | If you are recording in Canvas                                |                                   |
|              |                                                               |                                   |
|              | Apr 8 at 11:46am                                              |                                   |
|              | Submission Details<br>Download Document.docx                  |                                   |
| $\leftarrow$ | Download Document.docx                                        |                                   |