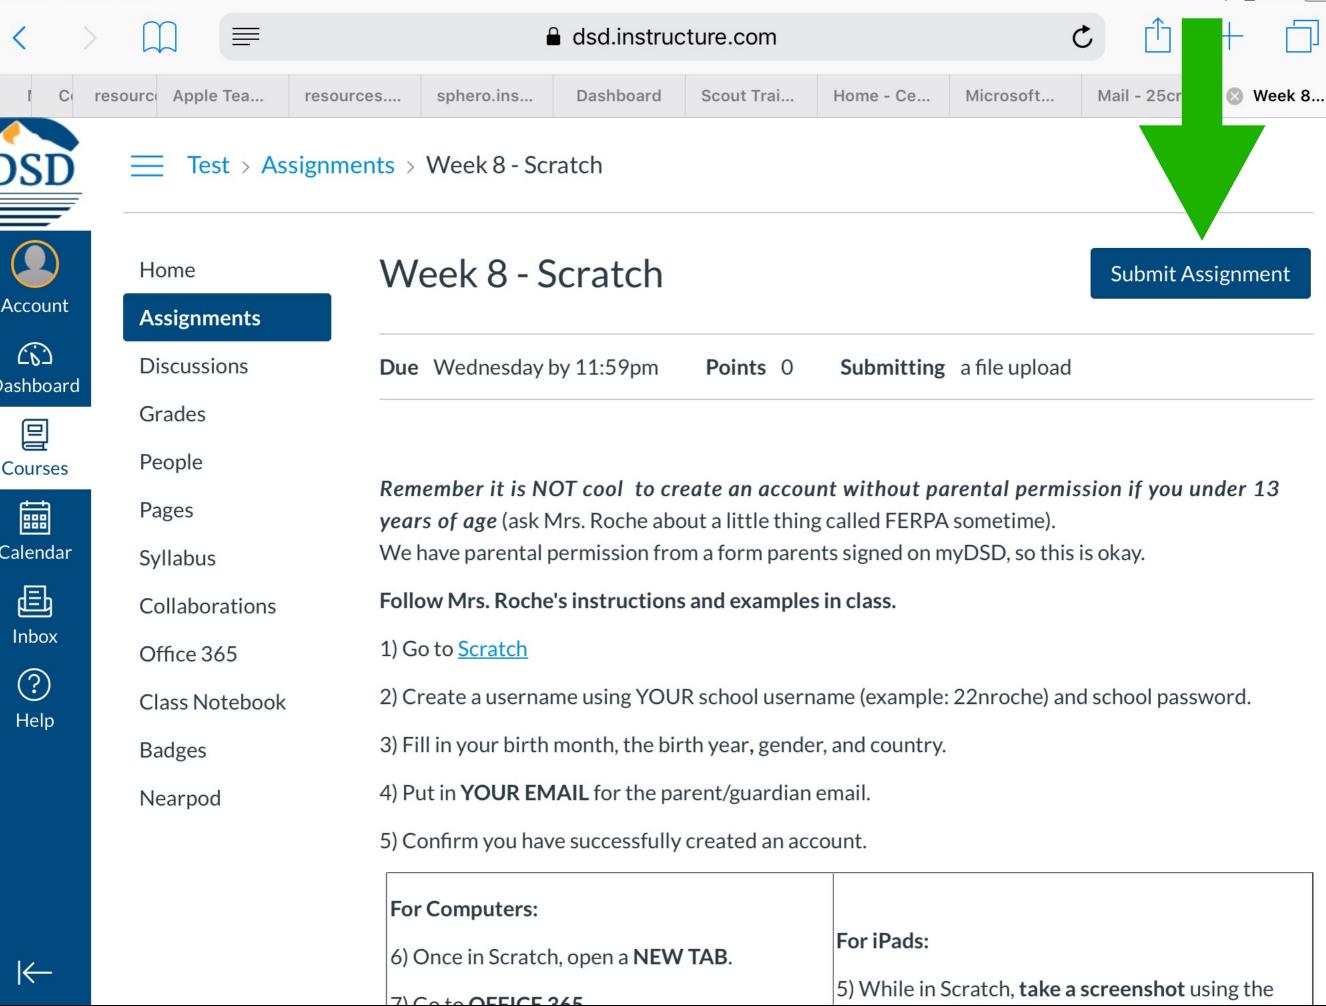

DSD

Account

(6)

Dashboard

Courses

Calendar

Ē

Inbox

?

Help

 $\left|\leftarrow\right.$ 

| press CTRL + C). You can also use the SNIP TOOL.         | 7) Click Submit assignment.                   |  |  |  |
|----------------------------------------------------------|-----------------------------------------------|--|--|--|
| 12) Go back to the Word document and press CTRL + V      | 8) Click the middle<br>option: <b>LIBRARY</b> |  |  |  |
| 13) Return to Canvas                                     | 9) <b>Select</b> the folder option (it        |  |  |  |
| 14) Click Submit assignment.                             | usually doesn't matter but if all             |  |  |  |
| 15) Select Office 365 (You may have to log in and give   | else fails do SCREENSHOT)                     |  |  |  |
| permission).                                             | 10) Click the Picture                         |  |  |  |
| 16) <b>Select</b> the appropriate folder and assignment. | 1) Press the <b>SUBMIT</b> button             |  |  |  |
| 17) Attach the document to this assignment               | <u>ow to - Canvas Turn in iPad</u>            |  |  |  |
| 18) Press the <b>SUBMIT</b> button                       |                                               |  |  |  |
| How to - Canvas Turn in Computer                         |                                               |  |  |  |
| File Upload Text Entry Website URL Google Doc Me         | edia CK-12 Practice                           |  |  |  |
| Office 365                                               |                                               |  |  |  |
|                                                          |                                               |  |  |  |