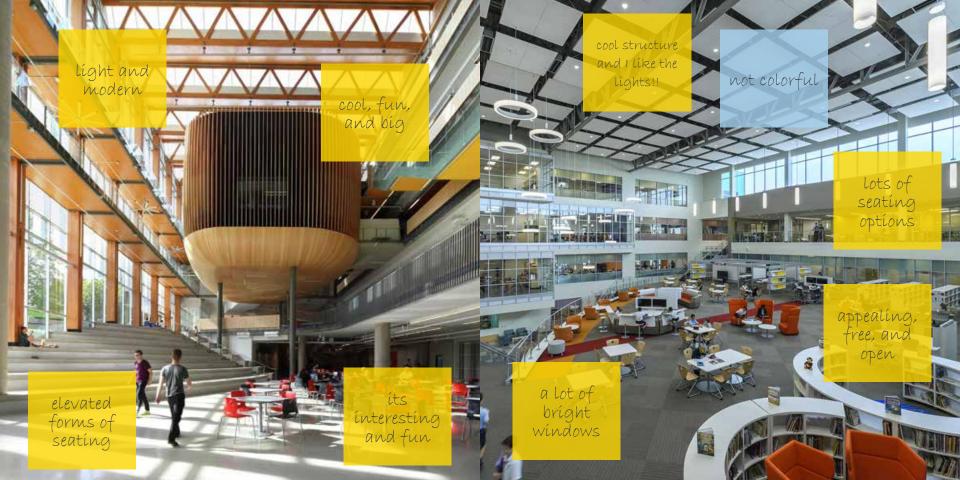

#### smart like

"I think that these cards show modern and smart architecture that we can put into our school"

-Patrick