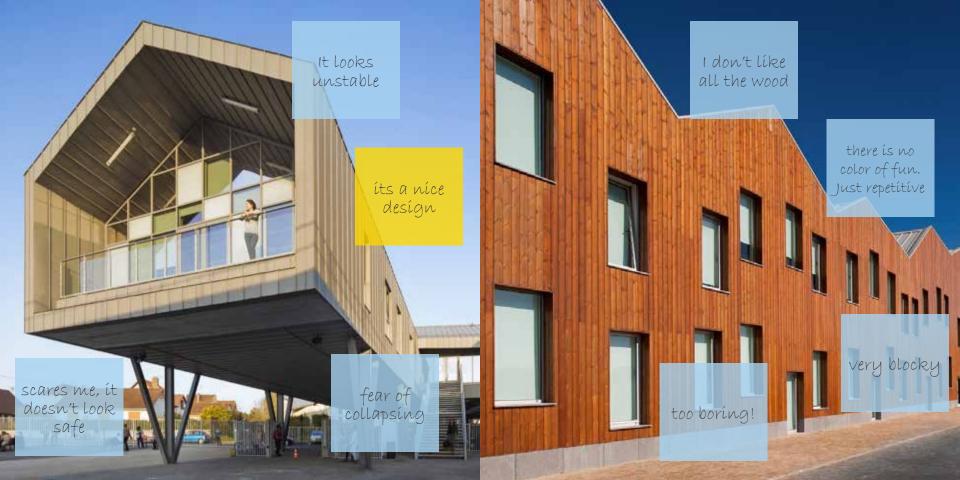

#### cray like

"It looks so cool because the wood has lights and the art is so creative and artistic"

-Violeta