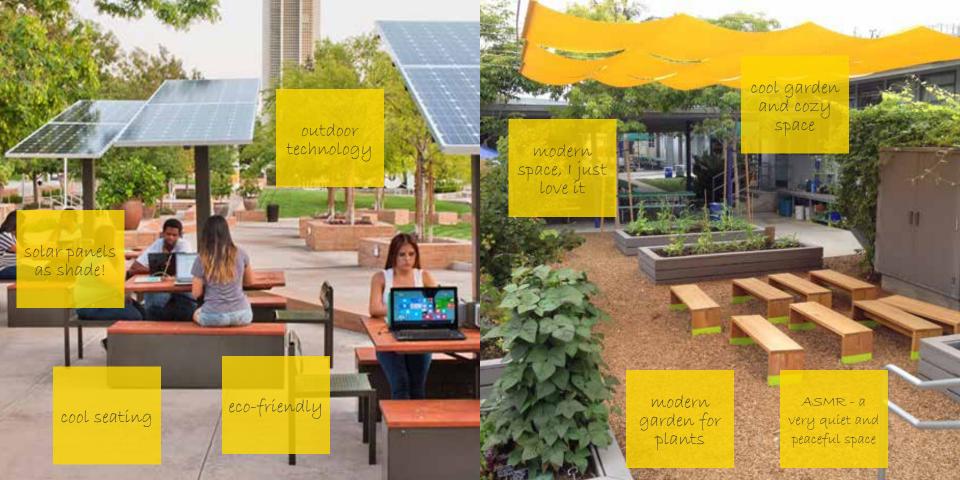

#### works like

"I picked these cards because they both do something for the community and I want my school to help the community"

-Siobhan

We chose these three pictures because we want it to be a nature-y and modern day school. 77