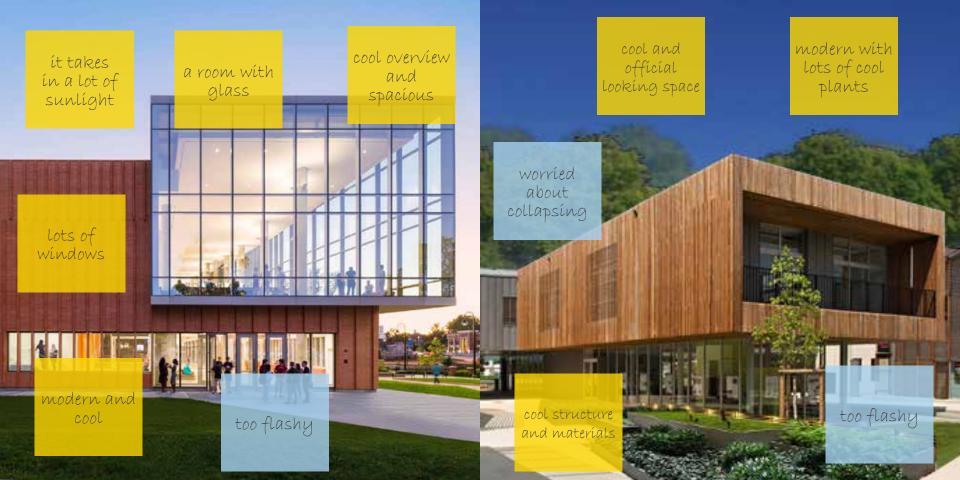

#### smart like

"I think that these cards show modern and smart architecture that we can put into our school"

-Patrick