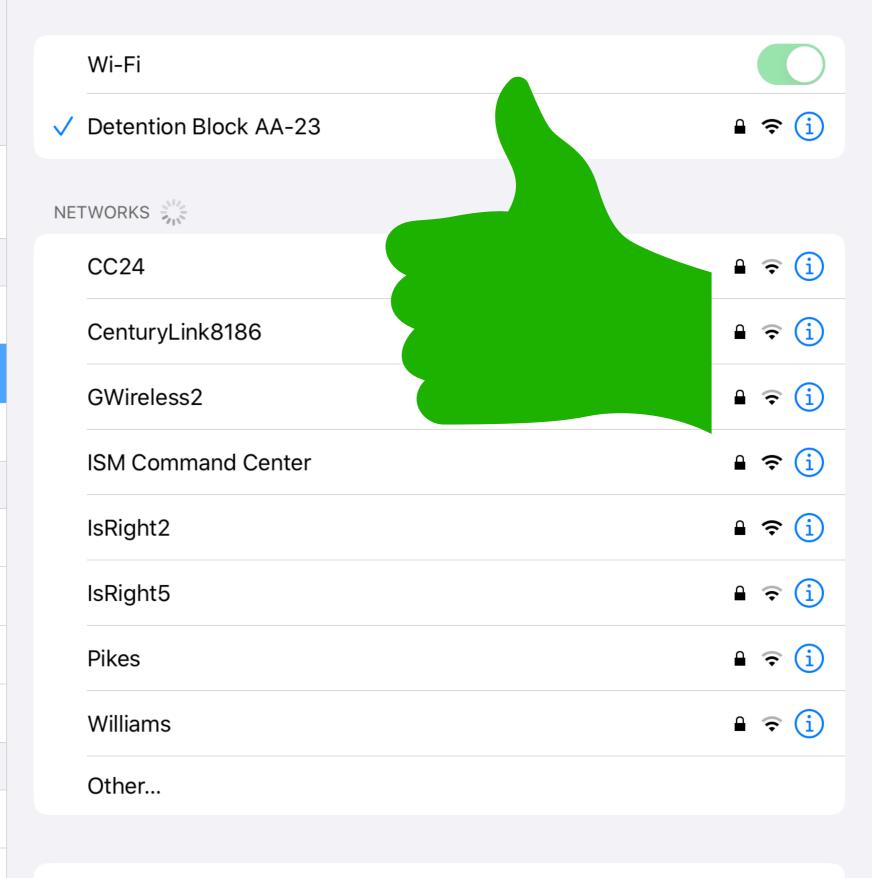

## **Settings**

This iPad is supervised and managed by Davis County School District. Learn more about device supervision...

Sign in to your iPad
Set up iCloud, the App Store, and more.

Airplane Mode

**⇔**Wi-Fi

**Detention Block AA-23** 

Bluetooth

On

Ask to Join Networks

Notifications

Sounds

Do Not Disturb

Screen Time