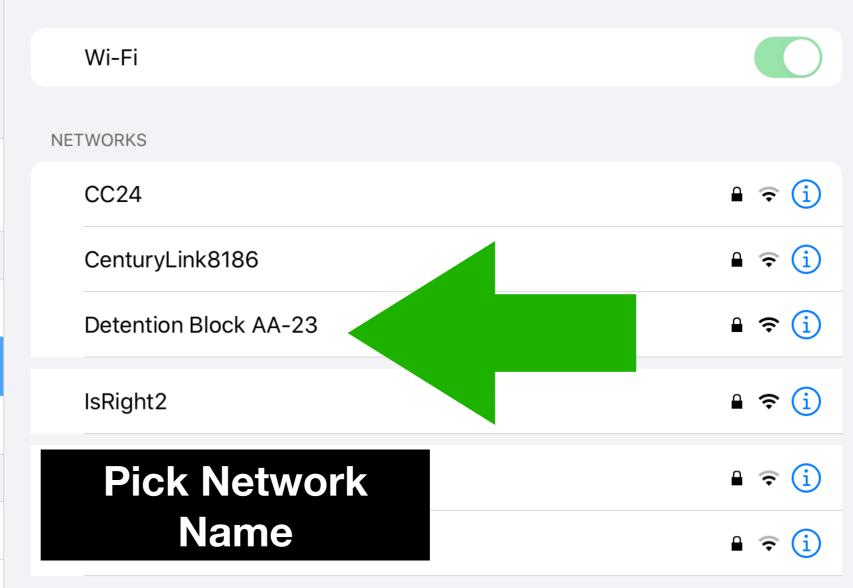

Not Connected

Bluetooth On

Notifications

Sounds

Do Not Disturb

Screen Time

General

Control Center

**Not Connected** 

Bluetooth

On

Notifications

Sounds

Do Not Disturb

Screen Time

General