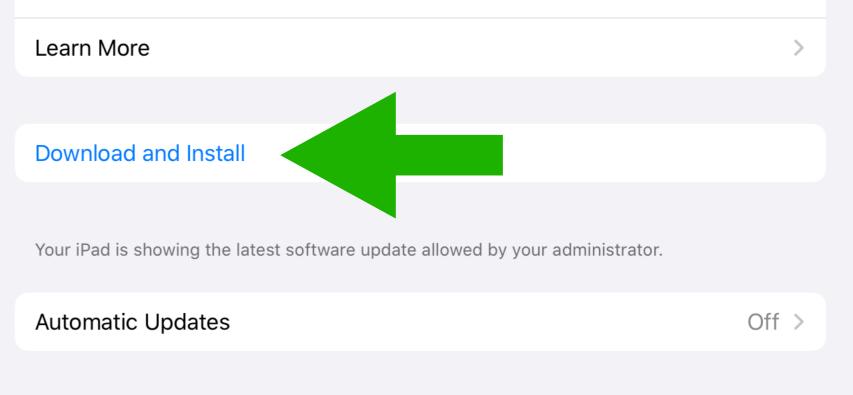

#### Software Update

**iPadOS 13.3.1** Apple Inc. Downloaded

iPadOS 13.3.1 includes bug fixes and improvements.

For information on the security content of Apple software updates, please visit this website:

#### Software Update

iPadOS 13.3.1 Apple Inc. Downloaded

iPadOS 13.3.1 includes bug fixes and improvements.

For information on the security content of Apple software updates, please visit this website: https://support.apple.com/kb/HT201222

🔆 Verifying update...

Your iPad is showing the latest software update allowed by your administrator.

Automatic Updates

Off >

>