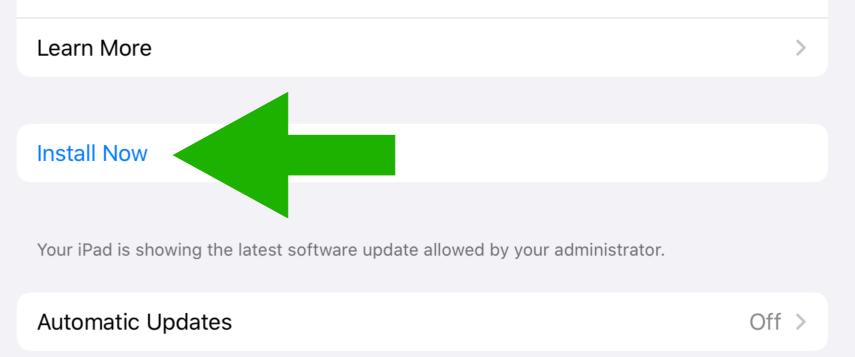

#### Software Update

**iPadOS 13.3.1** Apple Inc. Downloaded

iPadOS 13.3.1 includes bug fixes and improvements.

For information on the security content of Apple software updates, please visit this website:

#### Software Update

iPadOS 13.3.1 Apple Inc. Downloaded

iPadOS 13.3.1 includes bug fixes and improvements.

For information on the security content of Apple software updates, please visit this website: https://support.apple.com/kb/HT201222

🔆 Verifying update...

Your iPad is showing the latest software update allowed by your administrator.

Automatic Updates

Off >

>

#### This may take quite a while please be patient.

Do NOT try to restart the device!