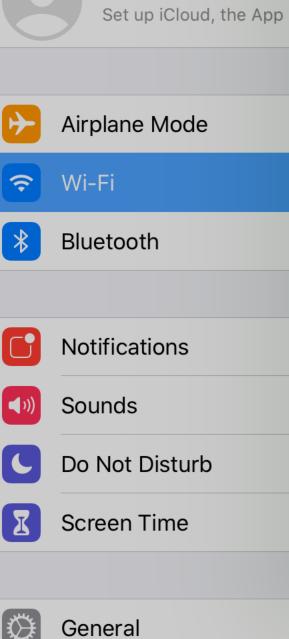

# **Settings**

This iPad is supervised and managed by Davis County School District. Learn more about device supervision...

Sign in to your iPad Set up iCloud, the App Store, and more.

Airplane Mode

**Detention Block AA-23** 

Bluetooth

Wi-Fi

On

**Notifications** 

Sounds

Do Not Disturb

Screen Time

General

# **Settings**

This iPad is supervised and managed by Davis County School District. Learn more about device supervision...

Sign in to your iPad Set up iCloud, the App Store, and more.

Airplane Mode

Wi-Fi

**Detention Block AA-23** 

Bluetooth

On

Screen Time

General

**Control Center** 

**Detention Block AA-23** 

Auto-Join

Low Data Mode