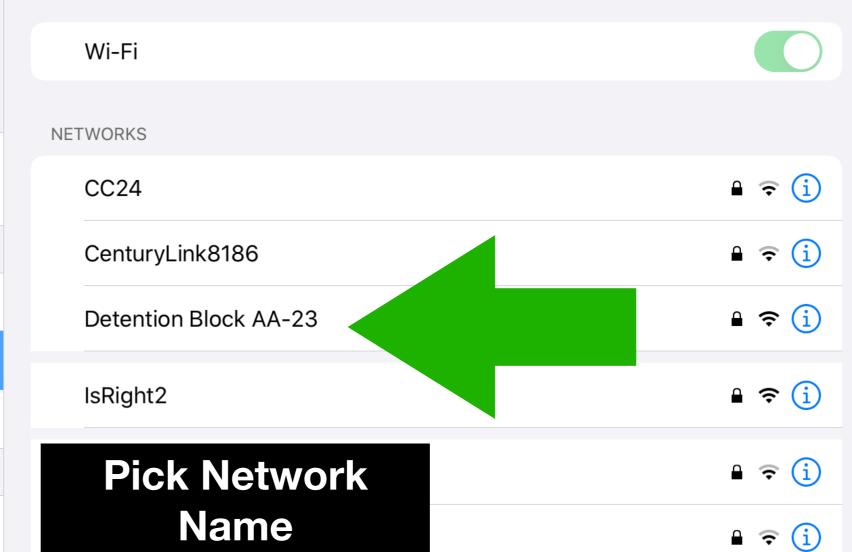

# **Settings**

This iPad is supervised and managed by Davis County School District. Learn more about device supervision...

Sign in to your iPad Set up iCloud, the App Store, and more.

Airplane Mode

**Detention Block AA-23** 

# **Settings**

This iPad is supervised and managed by Davis County School District. Learn more about device supervision...

Sign in to your iPad Set up iCloud, the App Store, and more.

Airplane Mode

Wi-Fi

**Detention Block AA-23** 

Bluetooth

On

Screen Time

General

**Control Center** 

**Detention Block AA-23** 

Auto-Join

Low Data Mode

#### **Detention Block AA-23**

d reduce their network data use.

**?** 3% [∱]

Automatic >

255.255.255.0

3 Addresses >

10.0.0.12

10.0.0.1

**Detention Block AA-23** 

Bluetooth

On

Ask to Join Networks

Notifications

Sounds

Do Not Disturb

Screen Time