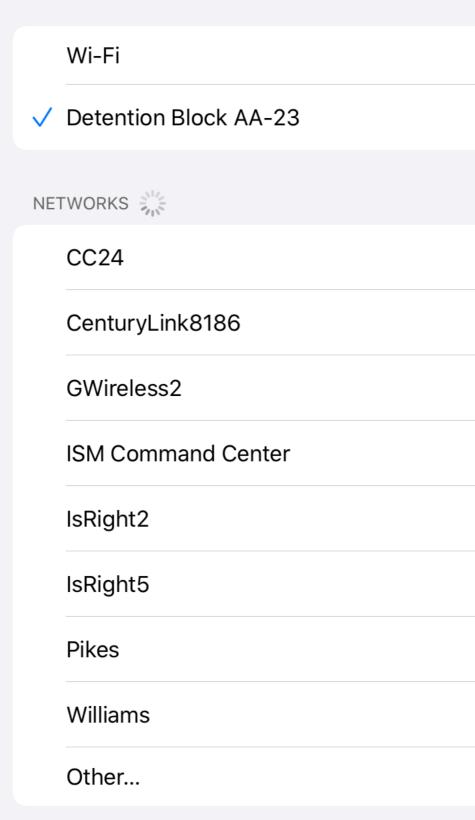

#### Wi-Fi

# **Settings**

This iPad is supervised and managed by Davis County School District. Learn more about device supervision...

Sign in to your iPad Set up iCloud, the App Store, and more.

Airplane Mode

**Detention Block AA-23** 

# **Settings**

This iPad is supervised and managed by Davis County School District. Learn more about device supervision...

Sign in to your iPad Set up iCloud, the App Store, and more.

Airplane Mode

Wi-Fi

**Detention Block AA-23** 

Bluetooth

On

Screen Time

General

**Control Center** 

**Detention Block AA-23** 

Auto-Join

Low Data Mode

### ✓ Wi-Fi

#### **Detention Block AA-23**

d reduce their network data use.

**?** 3% [∱]

Automatic >

255.255.255.0

3 Addresses >

10.0.0.12

10.0.0.1

## Wi-Fi