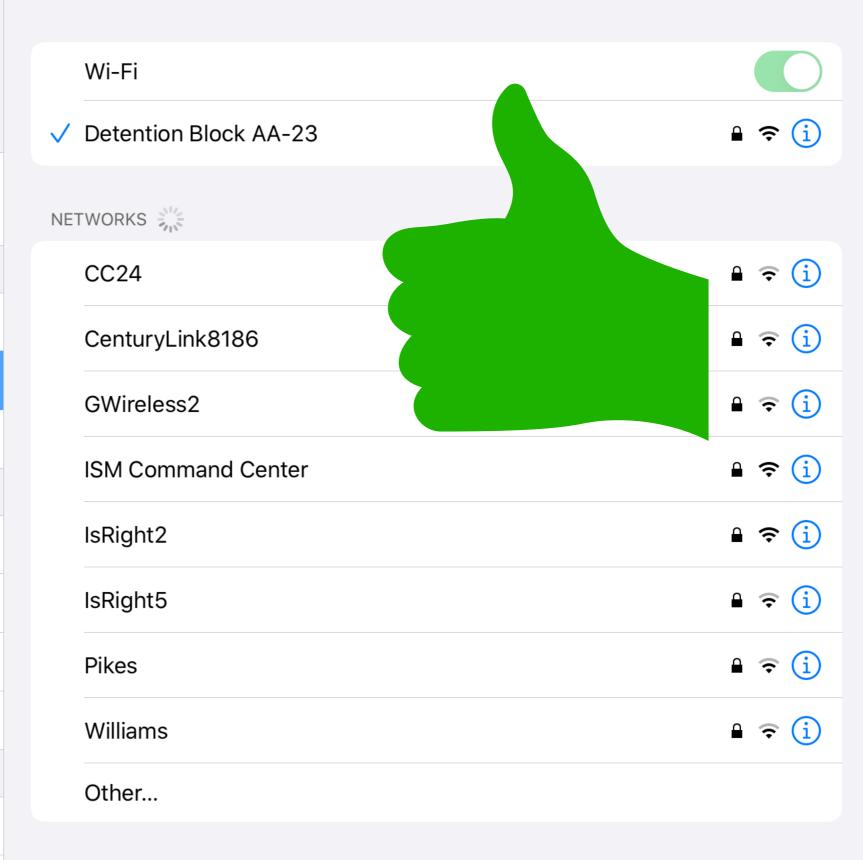

# **Settings**

This iPad is supervised and managed by Davis County School District. Learn more about device supervision...

Sign in to your iPad Set up iCloud, the App Store, and more.

Airplane Mode

**Detention Block AA-23** 

# **Settings**

This iPad is supervised and managed by Davis County School District. Learn more about device supervision...

Sign in to your iPad Set up iCloud, the App Store, and more.

Airplane Mode

Wi-Fi

**Detention Block AA-23** 

Bluetooth

On

Screen Time

General

**Control Center** 

**Detention Block AA-23** 

Auto-Join

Low Data Mode

#### **Detention Block AA-23**

d reduce their network data use.

**?** 3% [∱]

Automatic >

255.255.255.0

3 Addresses >

10.0.0.12

10.0.0.1