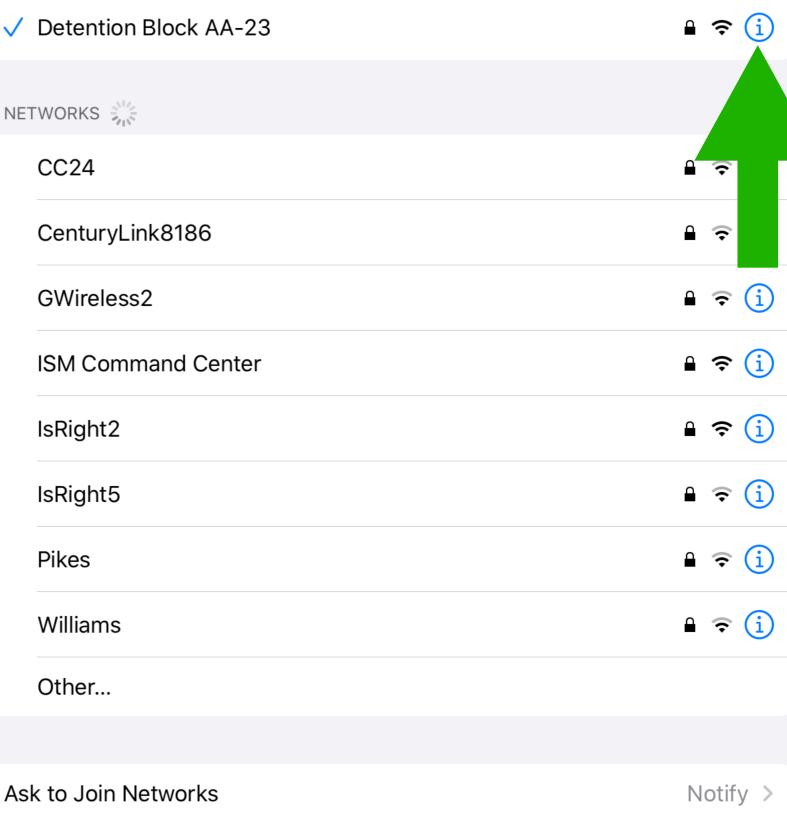

### ✓ Wi-Fi

#### **Detention Block AA-23**

d reduce their network data use.

**?** 3% [∱]

Automatic >

255.255.255.0

3 Addresses >

10.0.0.12

10.0.0.1

#### Ask to Join Networks

Notify >

Known networks will be joined automatically. If no known networks are available, you will be notified of available networks.