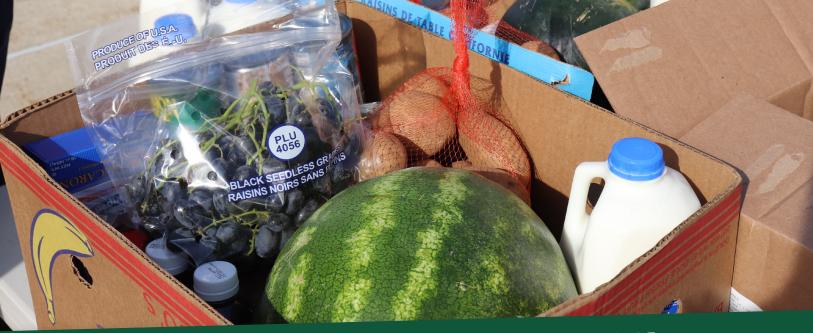

## FREE FOOD DISTRIBUTION

for households with children

## **HELPING OUR COMMUNITY DURING URGENT TIMES OF NEED**

- Households with children who are in need of food are encouraged to attend our upcoming drive-thru food distribution sponsored by Gleaners Community Food Bank.
- Please *stay in your vehicle* to limit exposure. Groceries will be placed into your trunk or back seat.
- Guests without vehicles are welcome to walk up, but should be prepared to carry 20-30 pounds or have a cart.

Together with Gleaners Community Food Bank, we are taking all necessary precautions to distribute food safely.

This institution is an equal opportunity provider.