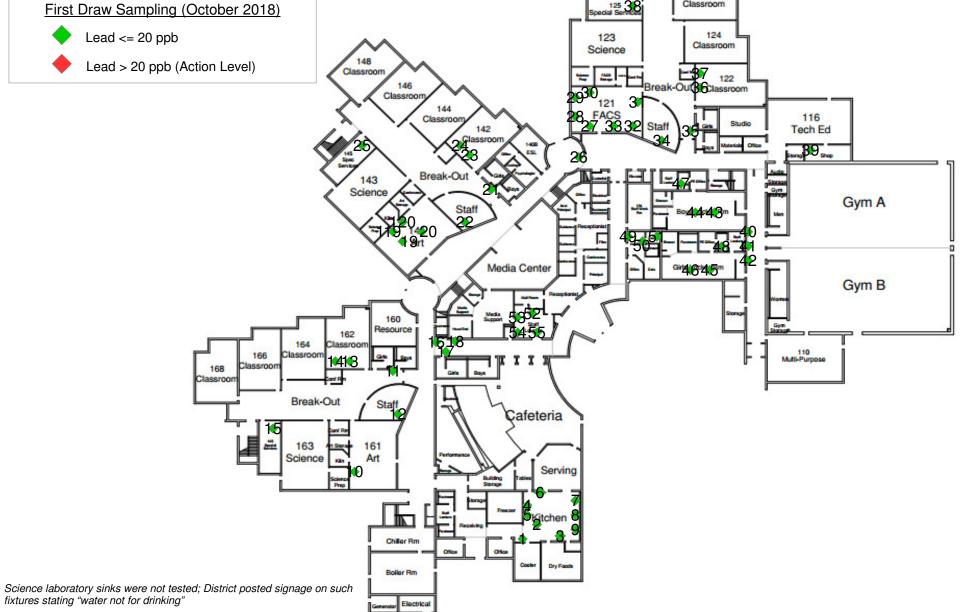

Initial sampling ("first draw") was completed on Friday, October 5, 2018. Results indicated one (1) fixture, a sink faucet in the office of classroom #231, above the action level of 20 ppb (or  $\mu$ g/L). ISD #197 Operations Department removed this fixture from service and replaced it. FIELD ENVIRONMENTAL re-sampled the new fixture on Friday, November 16, 2018. The first draw result was still above the action level but the 30-second flush sample was well below this value. Therefore, flushing the water, prior to consumption is an allowable method to reduce lead concentration. The fixture was labeled "flush water prior to consumption."

Friendly Hills Middle School 1<sup>st</sup> Floor Lead in Drinking Water Project # 19010

Friendly Hills Middle School 2<sup>nd</sup> Floor Lead in Drinking Water Project # 19010