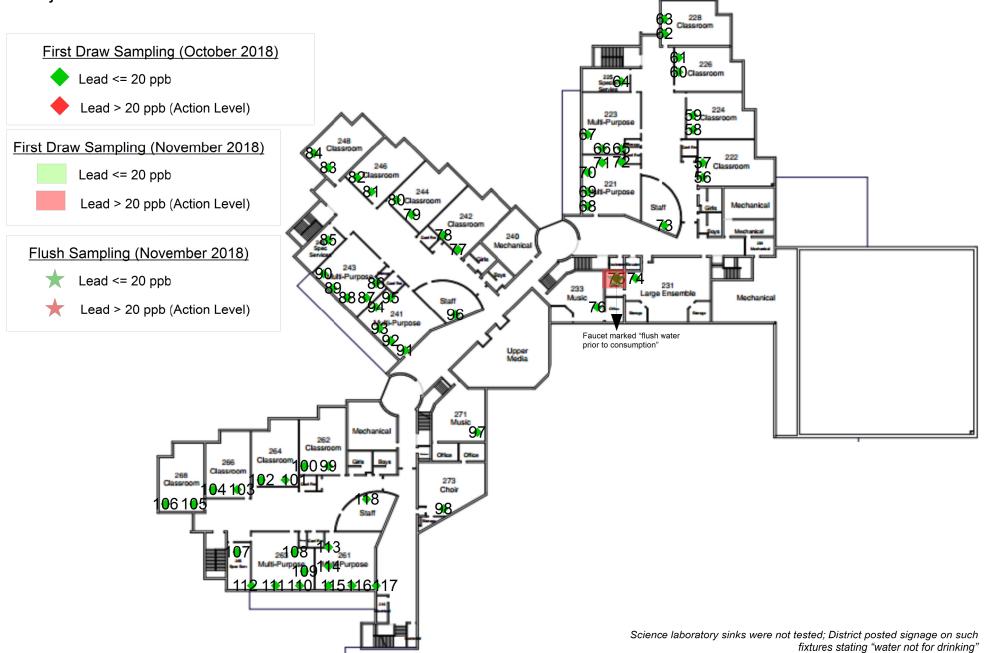

Initial sampling ("first draw") was completed on Friday, October 5, 2018. Results indicated one (1) fixture, a sink faucet in the office of classroom #231, above the action level of 20 ppb (or  $\mu$ g/L). ISD #197 Operations Department removed this fixture from service and replaced it. FIELD ENVIRONMENTAL re-sampled the new fixture on Friday, November 16, 2018. The first draw result was still above the action level but the 30-second flush sample was well below this value. Therefore, flushing the water, prior to consumption is an allowable method to reduce lead concentration. The fixture was labeled "flush water prior to consumption."

Friendly Hills Middle School 1<sup>st</sup> Floor Lead in Drinking Water Project # 19010

Friendly Hills Middle School 2<sup>nd</sup> Floor Lead in Drinking Water Project # 19010