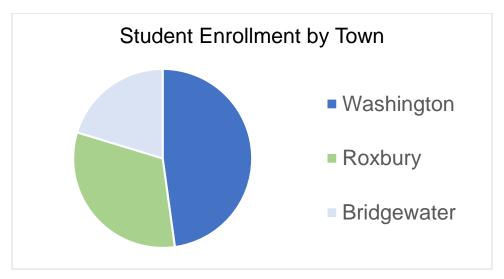

#### **ENROLLMENT AND GROSS BUDGET DISTRIBUTION BY MEMBER TOWN**

Regional Student Enrollment as of October 1, 2019: 596 Students<sup>3</sup>

Student Enrollment by Member Town as of October 1, 2019

Washington: 285 Students

Roxbury: 190 Students

Bridgewater: 121 Students

| Washington                           |              |
|--------------------------------------|--------------|
| 2020-2021 Membership Percentage      | 47.82%       |
| 2020-2021 Gross Assessment           | \$10,906,977 |
| Roxbury                              |              |
| 2020-2021 Membership Percentage      | 31.88%       |
| 2020-2021 Gross Assessment \$7,271,3 |              |
| Bridgewater                          |              |
| 2020-2021 Membership Percentage      | 20.30%       |
| 2020-2021 Gross Assessment           | \$4,630,105  |