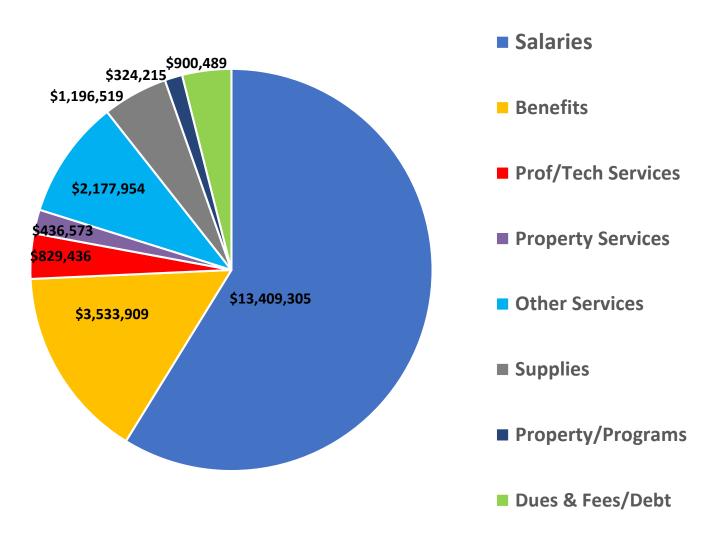

## **EXPENDITURES BY BUDGET CATEGORY**

The expenditure summaries set forth the Regional School District 12 budget request of \$22,808,400, a zero percent (0%) increase over the current 2019-2020 budget. As presented, the major factors driving the increase are contracted salary increases, programming and operational costs of the second year of the agriscience program, and increased debt service costs. Please see pages 16, 17 and 18 for more information on budget distribution, revenue and net invoices to our Member Towns.

| Object  |                             | 2017-2018    | 2018-2019     | 2019-2020    | 2020-2021    | Percent |
|---------|-----------------------------|--------------|---------------|--------------|--------------|---------|
| Code    |                             | Actual       | <u>Actual</u> | Budget       | Budget       | Change  |
| 100     | Personnel - Salaries        | \$12,395,612 | \$12,418,206  | \$12,820,913 | \$13,409,305 | 4.59%   |
| 200     | Personnel - Benefits        | \$2,818,807  | \$3,234,508   | \$3,665,633  | \$3,533,909  | -3.59%  |
| 300     | Purchased Professional      | \$1,611,740  | \$806,562     | \$798,173    | \$829,436    | 3.92%   |
|         | & Technical Services        |              |               |              |              |         |
| 400     | Purchased Property Services | \$432,104    | \$712,810     | \$432,444    | \$436,573    | 0.95%   |
| 500     | Other Purchased Services    | \$2,110,996  | \$1,867,592   | \$2,149,447  | \$2,177,954  | 1.33%   |
| 600     | Supplies                    | \$923,333    | \$1,124,561   | \$1,240,541  | \$1,196,519  | -3.55%  |
| 700     | Property & Programs         | \$149,434    | \$316,868     | \$1,014,878  | \$324,215    | -68.05% |
| 800/900 | Dues & Fees/Debt            | \$941,903    | \$1,171,755   | \$686,371    | \$900,489    | 31.20%  |
|         | Totals                      | \$21,383,929 | \$21,652,860  | \$22,808,400 | \$22,808,400 | 0.00%   |