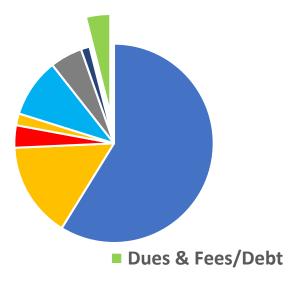

## OBJECT CODES 800 & 900: DUES & FEES, DEBT SERVICE COVERAGE

2020-2021 REQUEST: \$900,489

PERCENT INCREASE: 31.20%

PERCENT OF TOTAL BUDGET: 3.95%

<u>Dues and Fees</u> are expenses incurred across all District departments for student groups and associations and educational organizations, as well as professional associations and memberships paid on behalf of staff. Examples include Connecticut Association of Schools, Association for Supervision and Curriculum Development, Berkshire League Principal's Association, College Board, Connecticut Interscholastic Athletic Conference and FFA.

## Regional School District #12 Board of Education 2020-2021 Budget

| Object |                                     | 2017-2018     | 2018-2019     | 2019-2020     | 2020-2021       | Percent |
|--------|-------------------------------------|---------------|---------------|---------------|-----------------|---------|
| Code   |                                     | <u>Actual</u> | <u>Actual</u> | <u>Budget</u> | <u>Proposed</u> | Percent |
| 810    | Dues & Fees                         | \$34,366      | \$44,056      | \$48,999      | \$58,495        | 19.38%  |
| 831    | Bond Payments                       | \$450,000     | \$450,000     | \$325,000     | \$325,000       | 0.00%   |
| 832    | Bond Interest                       | \$144,350     | \$79,585      | \$211,372     | \$415,994       | 96.81%  |
| 840    | Bond Administrative Fees            | \$0           | \$0           | \$1,000       | \$1,000         | 0.00%   |
| 890    | Miscellaneous                       | \$0           | \$280,000     | \$0           | \$0             | \$0     |
| 910    | Elementary School CNR Fund          | \$100,000     | \$100,000     | \$100,000     | \$100,000       | 0.00%   |
| 910    | Transfer to 1% Capital Reserve Fund | \$213,187     | \$218,114     | \$0           | \$0             | 0.00%   |
|        | Dues & Fees/Debt Totals             | \$941,903     | \$1,171,755   | \$686,371     | \$900,489       | 31.20%  |