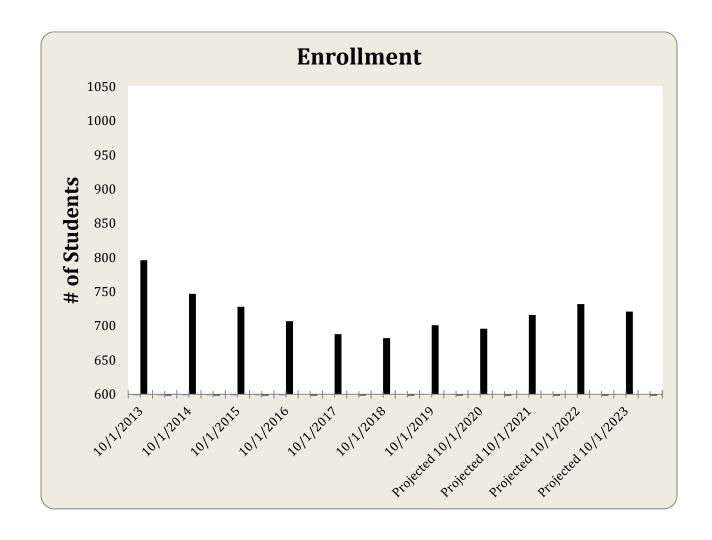

Enrollment in the District has steadily declined in years past. The bar graph below shows enrollment for the last several years. With the addition of agriscience, declining enrollments have an opportunity to stabilize as demonstrated below. This stability is based on conservative five year projections shared in the Prowda Report.

| <u>Year</u>         | <u>Students</u> | Percent<br><u>Increase</u> |
|---------------------|-----------------|----------------------------|
| 10/1/2013           | 796             |                            |
| 10/1/2014           | 747             | -6.2%                      |
| 10/1/2015           | 728             | -2.5%                      |
| 10/1/2016           | 707             | -2.9%                      |
| 10/1/2017           | 688             | -2.7%                      |
| 10/1/2018           | 682             | -0.9%                      |
| 10/1/2019           | 701             | 2.8%                       |
| Projected 10/1/2020 | 696             | -0.7%                      |
| Projected 10/1/2021 | 716             | 2.9%                       |
| Projected 10/1/2022 | 732             | 2.2%                       |
| Projected 10/1/2023 | 721             | -1.5%                      |