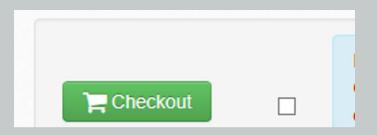

- 5. You will need to 'checkout' your voucher, and tick the confirmation of terms and conditions box.
- 6. You will the receive 2 emails from Voucher Shop Exchange. The first one will be an acknowledgement of your request for a voucher. It will give you a reference number and detail the date the voucher was put through for exchange.