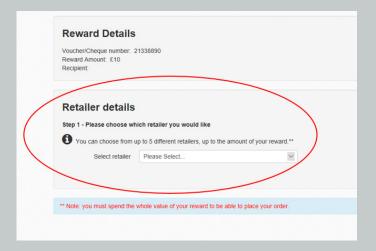

## How does this work?

1. Each of you will receive an email from Sodexo with your unique code once per week.

This will ask you to visit the exchange website: www.vouchershopexchange.co.uk.

- 2. If you visit the Voucher Shop Exchange website, you will then be asked to put in the details of your cheque (the identification number and the validation number.
- 3. You will the need to select which supermarket you would like to be able to redeem the cheque from. Please think carefully about the best one to you, minimising risk of travel and coming into contact with others where possible.

Please note that you must spend the full amount at this store, and you must spend the whole value of the voucher to use it (you cannot spend £5 now and £10 later if you have £15).

4. Add the full amount of your evoucher to your order.