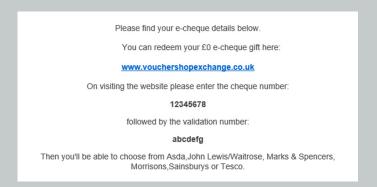

## How does this work?

1. Each of you will receive an email from Sodexo with your unique code once per week.

This will ask you to visit the exchange website: www.vouchershopexchange.co.uk.

- 2. If you visit the Voucher Shop Exchange website, you will then be asked to put in the details of your cheque (the identification number and the validation number.
- 3. You will the need to select which supermarket you would like to be able to redeem the cheque from. Please think carefully about the best one to you, minimising risk of travel and coming into contact with others where possible.

Please note that you must spend the full amount at this store, and you must spend the whole value of the voucher to use it (you cannot spend £5 now and £10 later if you have £15).

4. Add the full amount of your evoucher to your order.