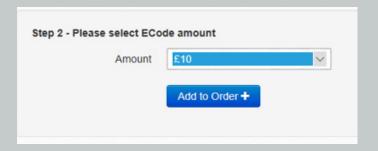

Please note that you must spend the full amount at this store, and you must spend the whole value of the voucher to use it (you cannot spend £5 now and £10 later if you have £15).

4. Add the full amount of your evoucher to your order.