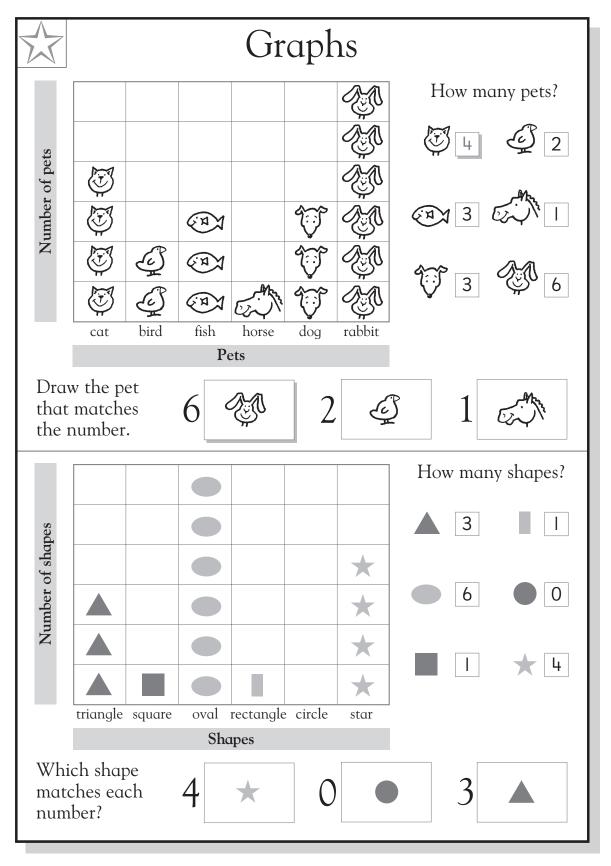

| X                                                                                | Graphs         |                |                |                  |
|----------------------------------------------------------------------------------|----------------|----------------|----------------|------------------|
|                                                                                  |                |                | Ø1             | How many pets?   |
| Number of pets                                                                   |                |                |                | <b>4</b> 4       |
|                                                                                  | <b>3</b>       | EPX            |                |                  |
|                                                                                  |                |                |                |                  |
|                                                                                  | cat bird       | fish horse     | dog rabbit     |                  |
| Pets                                                                             |                |                |                |                  |
| Draw the pet that matches the number. $2 \  \  \  \  \  \  \  \  \  \  \  \  \ $ |                |                |                |                  |
|                                                                                  |                |                |                | How many shapes? |
| Number of shapes                                                                 |                |                |                |                  |
|                                                                                  |                |                | *              |                  |
|                                                                                  | <u> </u>       |                | *              |                  |
|                                                                                  | triangle squar | e oval rectang | le circle star |                  |
| Shapes                                                                           |                |                |                |                  |
| Which shape matches each number?                                                 |                |                |                |                  |

Talk with children about the graphs and what they show. Discuss the numbers and labels on the graphs and what they mean. Explain that graphs show information that can be used to solve problems.