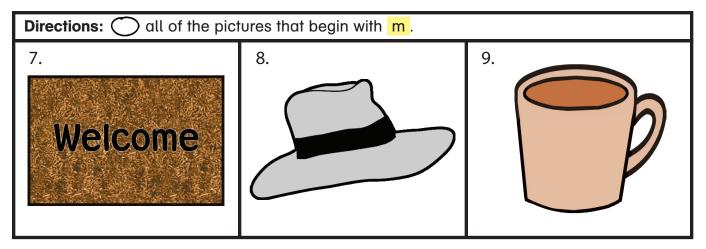

#### j, l, or m

Read and follow the directions in each row.









# **Get On The Coaster**

O and spell the word that matches each picture. Pick a word and put it in an oral sentence.



**Directions:** The picture that starts the same way as mug.





| 1. | Welcome | Millie is standing on a _<br>mat | <br>cat                |
|----|---------|----------------------------------|------------------------|
| 2. |         | Millie likes<br>hay              | _ on her toast.<br>jam |
| 3. |         | Millie has a yellow<br>cup       | <br>cod                |



\_\_\_\_

# **More Rides To First Letter Mountain**

to the picture your teacher names.
Read and spell the word with your teacher.
all of the pictures that begin with p.













# **3-Letter Ticket**



**Bonus:** What is the beginning letter of the word red?

#### **More Words**



كر كم

25