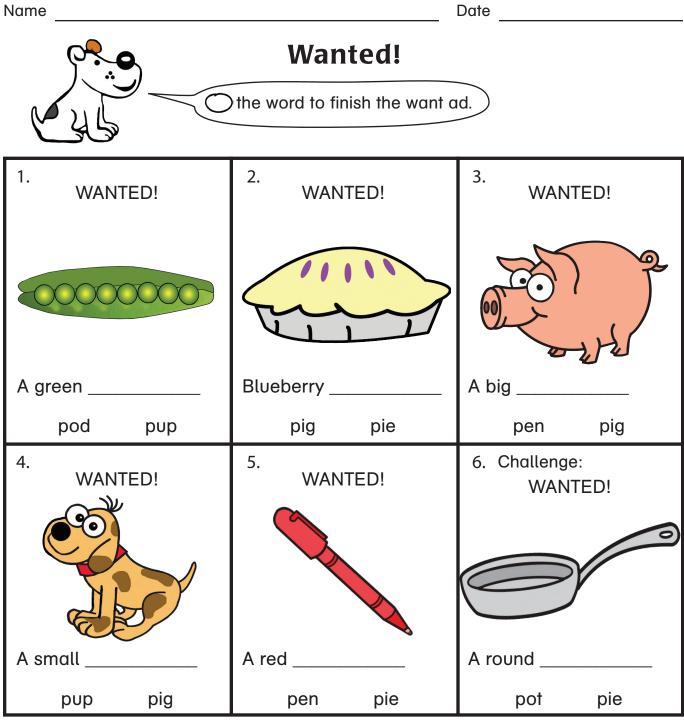

#### j, l, or m

Read and follow the directions in each row.









# **Get On The Coaster**

O and spell the word that matches each picture. Pick a word and put it in an oral sentence.



**Directions:** The picture that starts the same way as mug.





| 1. | Welcome | Millie is standing on a _<br>mat | <br>cat                |
|----|---------|----------------------------------|------------------------|
| 2. |         | Millie likes<br>hay              | _ on her toast.<br>jam |
| 3. |         | Millie has a yellow<br>cup       | <br>cod                |



\_\_\_\_

# **More Rides To First Letter Mountain**

to the picture your teacher names.
Read and spell the word with your teacher.
all of the pictures that begin with p.













# **3-Letter Ticket**



**Bonus:** What is the beginning letter of the word red?

#### **More Words**



كر كم

25