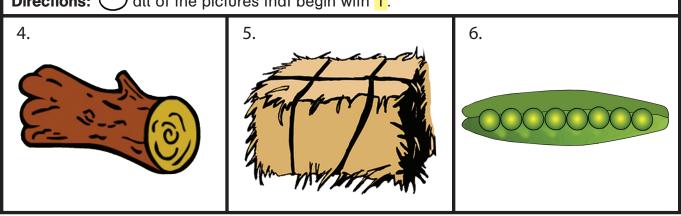

#### j, l, or m

Read and follow the directions in each row.









# **Get On The Coaster**

O and spell the word that matches each picture. Pick a word and put it in an oral sentence.



**Directions:** The picture that starts the same way as mug.





| 1. | Welcome | Millie is standing on a _<br>mat | <br>cat                |
|----|---------|----------------------------------|------------------------|
| 2. |         | Millie likes<br>hay              | _ on her toast.<br>jam |
| 3. |         | Millie has a yellow<br>cup       | <br>cod                |



\_\_\_\_

# **More Rides To First Letter Mountain**

to the picture your teacher names.
Read and spell the word with your teacher.
all of the pictures that begin with p.













# **3-Letter Ticket**



**Bonus:** What is the beginning letter of the word red?

#### **More Words**



كر كم