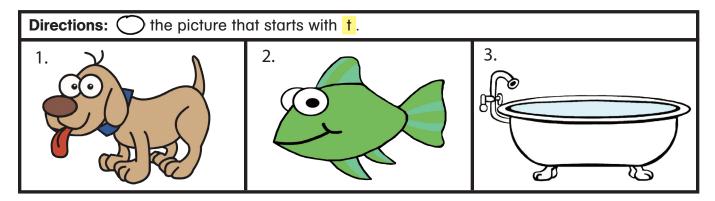

#### j, l, or m

Read and follow the directions in each row.









# **Get On The Coaster**

O and spell the word that matches each picture. Pick a word and put it in an oral sentence.



**Directions:** The picture that starts the same way as mug.





| 1. | Welcome | Millie is standing on a _<br>mat | <br>cat                |
|----|---------|----------------------------------|------------------------|
| 2. |         | Millie likes<br>hay              | _ on her toast.<br>jam |
| 3. |         | Millie has a yellow<br>cup       | <br>cod                |



\_\_\_\_

# **More Rides To First Letter Mountain**

to the picture your teacher names.
Read and spell the word with your teacher.
all of the pictures that begin with p.













# **3-Letter Ticket**



**Bonus:** What is the beginning letter of the word red?

#### **More Words**



كر كم

25