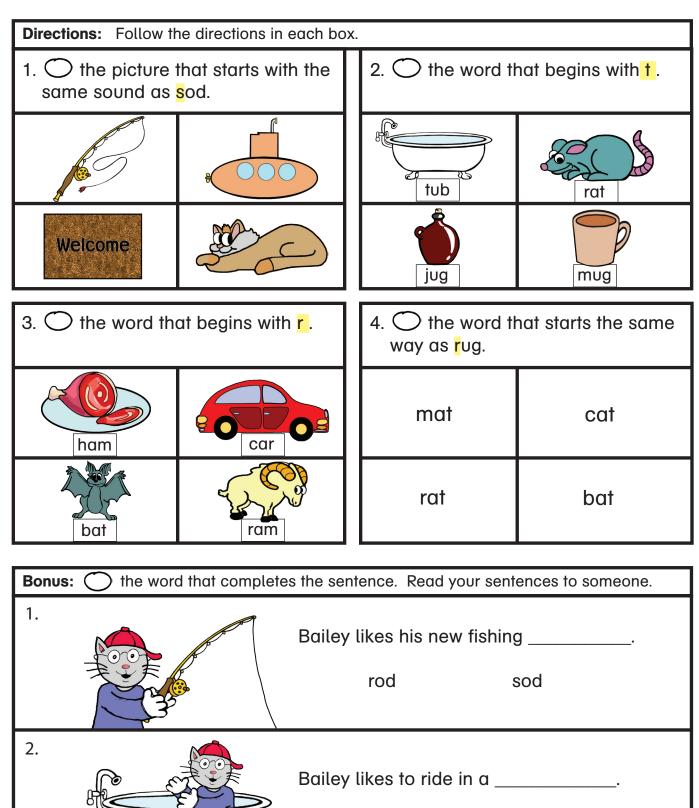

row.









# **Get On The Coaster**

O and spell the word that matches each picture. Pick a word and put it in an oral sentence.



**Directions:** The picture that starts the same way as mug.





| 1. | Welcome | Millie is standing on a _<br>mat | <br>cat                |
|----|---------|----------------------------------|------------------------|
| 2. |         | Millie likes<br>hay              | _ on her toast.<br>jam |
| 3. |         | Millie has a yellow<br>cup       | <br>cod                |



\_\_\_\_

# **More Rides To First Letter Mountain**

to the picture your teacher names.
Read and spell the word with your teacher.
all of the pictures that begin with p.













# **3-Letter Ticket**



**Bonus:** What is the beginning letter of the word red?

#### **More Words**



كر كم

25