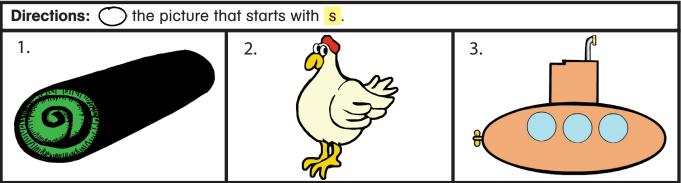

#### j, l, or m

Read and follow the directions in each row.









# **Get On The Coaster**

O and spell the word that matches each picture. Pick a word and put it in an oral sentence.



**Directions:** The picture that starts the same way as mug.





| 1. | Welcome | Millie is standing on a _<br>mat | <br>cat                |
|----|---------|----------------------------------|------------------------|
| 2. |         | Millie likes<br>hay              | _ on her toast.<br>jam |
| 3. |         | Millie has a yellow<br>cup       | <br>cod                |



\_\_\_\_

# **More Rides To First Letter Mountain**

to the picture your teacher names.
Read and spell the word with your teacher.
all of the pictures that begin with p.













# **3-Letter Ticket**



**Bonus:** What is the beginning letter of the word red?

#### **More Words**



كر كم

25