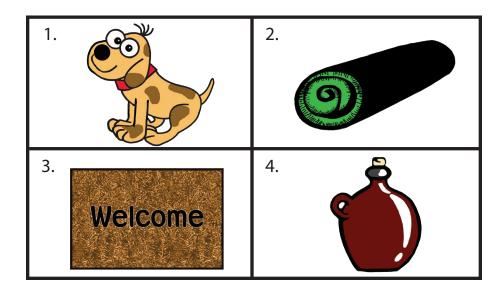

# **Get On The Coaster**

O and spell the word that matches each picture. Pick a word and put it in an oral sentence.

**Directions:** The picture that starts the same way as mug.

| 1. | Welcome | Millie is standing on a _<br>mat | <br>cat                |
|----|---------|----------------------------------|------------------------|
| 2. |         | Millie likes<br>hay              | _ on her toast.<br>jam |
| 3. |         | Millie has a yellow<br>cup       | <br>cod                |