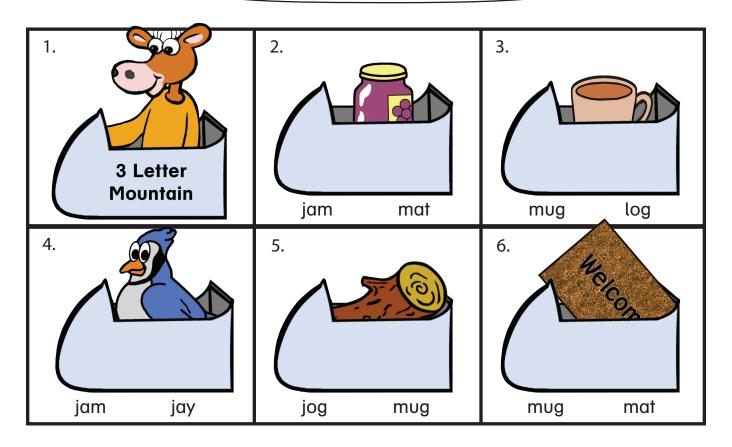

# **Get On The Coaster**

O and spell the word that matches each picture. Pick a word and put it in an oral sentence.

**Directions:** The picture that starts the same way as mug.

| 1. | Welcome | Millie is standing on a _<br>mat | <br>cat                |
|----|---------|----------------------------------|------------------------|
| 2. |         | Millie likes<br>hay              | _ on her toast.<br>jam |
| 3. |         | Millie has a yellow<br>cup       | <br>cod                |