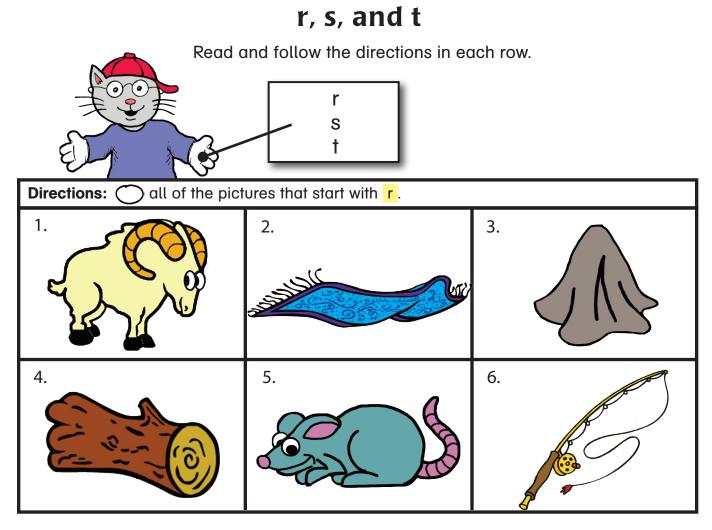

# **More Rides To First Letter Mountain**

to the picture your teacher names.
Read and spell the word with your teacher.
all of the pictures that begin with p.