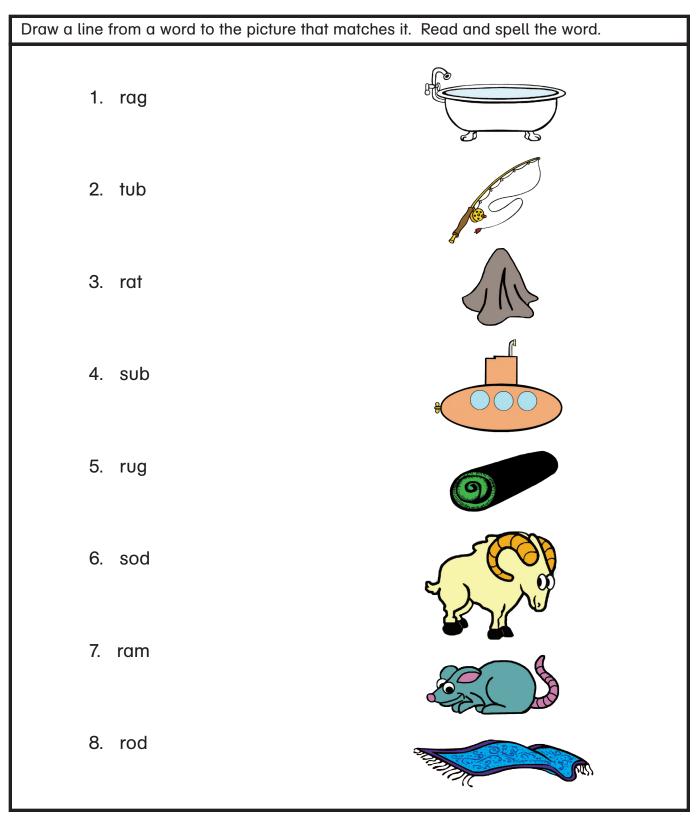

#### j, l, or m

Read and follow the directions in each row.









# **Get On The Coaster**

O and spell the word that matches each picture. Pick a word and put it in an oral sentence.



**Directions:** The picture that starts the same way as mug.





| 1. | Welcome | Millie is standing on a _<br>mat | <br>cat                |
|----|---------|----------------------------------|------------------------|
| 2. |         | Millie likes<br>hay              | _ on her toast.<br>jam |
| 3. |         | Millie has a yellow<br>cup       | <br>cod                |



\_\_\_\_

# **More Rides To First Letter Mountain**

to the picture your teacher names.
Read and spell the word with your teacher.
all of the pictures that begin with p.













# **3-Letter Ticket**



**Bonus:** What is the beginning letter of the word red?

#### **More Words**



كر كم

25