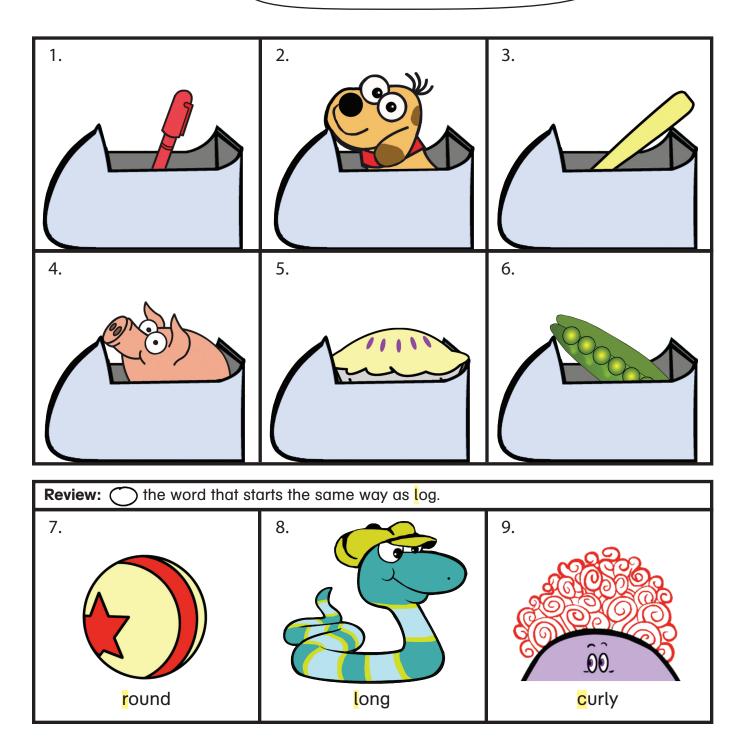

#### j, l, or m

Read and follow the directions in each row.









# **Get On The Coaster**

O and spell the word that matches each picture. Pick a word and put it in an oral sentence.



**Directions:** The picture that starts the same way as mug.





| 1. | Welcome | Millie is standing on a _<br>mat | <br>cat                |
|----|---------|----------------------------------|------------------------|
| 2. |         | Millie likes<br>hay              | _ on her toast.<br>jam |
| 3. |         | Millie has a yellow<br>cup       | <br>cod                |



\_\_\_\_

# **More Rides To First Letter Mountain**

to the picture your teacher names.
Read and spell the word with your teacher.
all of the pictures that begin with p.













# **3-Letter Ticket**



**Bonus:** What is the beginning letter of the word red?

#### **More Words**



كر كم

25