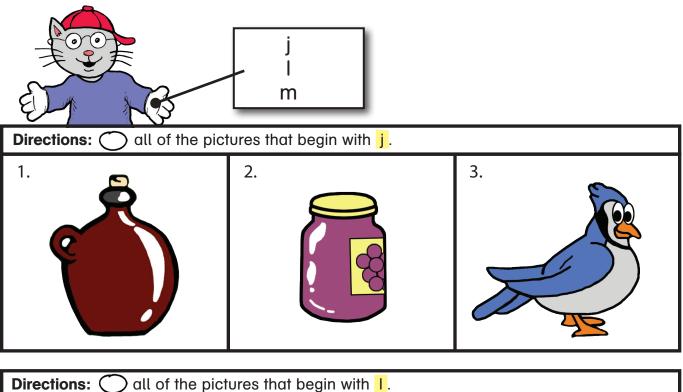

#### j, l, or m

Read and follow the directions in each row.









# **Get On The Coaster**

O and spell the word that matches each picture. Pick a word and put it in an oral sentence.



**Directions:** The picture that starts the same way as mug.





| 1. | Welcome | Millie is standing on a _<br>mat | <br>cat                |
|----|---------|----------------------------------|------------------------|
| 2. |         | Millie likes<br>hay              | _ on her toast.<br>jam |
| 3. |         | Millie has a yellow<br>cup       | <br>cod                |



\_\_\_\_

# **More Rides To First Letter Mountain**

to the picture your teacher names.
Read and spell the word with your teacher.
all of the pictures that begin with p.













# **3-Letter Ticket**



**Bonus:** What is the beginning letter of the word red?

#### **More Words**



كر كم