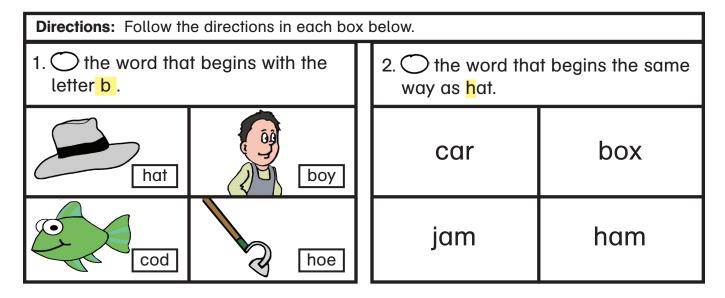

#### j, l, or m

Read and follow the directions in each row.









# **Get On The Coaster**

O and spell the word that matches each picture. Pick a word and put it in an oral sentence.



**Directions:** The picture that starts the same way as mug.





| 1. | Welcome | Millie is standing on a _<br>mat | <br>cat                |
|----|---------|----------------------------------|------------------------|
| 2. |         | Millie likes<br>hay              | _ on her toast.<br>jam |
| 3. |         | Millie has a yellow<br>cup       | <br>cod                |



\_\_\_\_

# **More Rides To First Letter Mountain**

to the picture your teacher names.
Read and spell the word with your teacher.
all of the pictures that begin with p.













# **3-Letter Ticket**



**Bonus:** What is the beginning letter of the word red?

#### **More Words**



كر كم

25