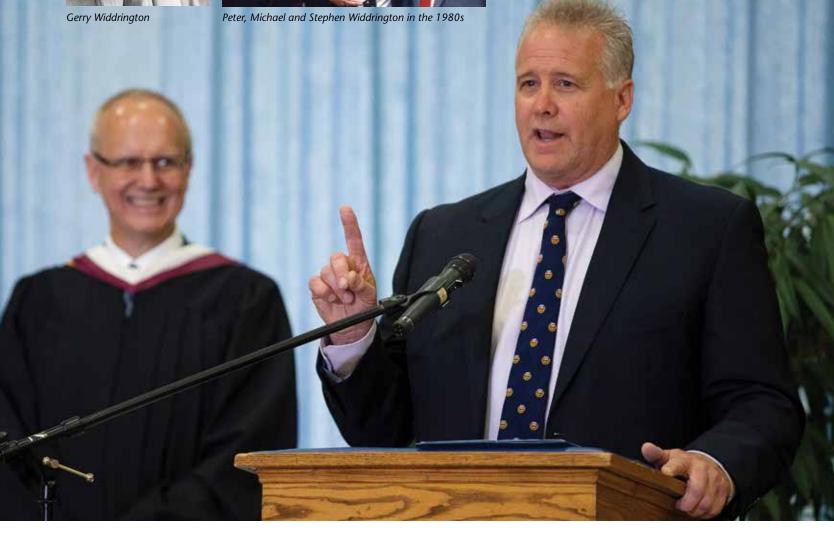

# **GENERATIONS OF GIVING TO PC**

Steve Widdrington's association with PC started before he was even born. As the grandson of Gerry Widdrington, Assistant Headmaster under Joe McCulley from 1927-1939, the Widdrington family was destined to be connected to Pickering College for generations to come. PC alumni include Steve's uncle Peter Widdrington '48, and his father Michael Widdrington '55. Steve says attending Pickering College was a foregone conclusion but one he is very grateful for. "I only spent two years at Pickering but it was probably the best two years of my life. When I come back, I walk into the school and I feel everything I felt 37 years ago. It is just a very special feeling. It's the grounds. It's the people."

Steve regularly visited Pickering College following graduation in 1983, returning for events such as Sports Day, and stayed connected to a close-knit circle of friends. He has been involved in various volunteer roles, including with the annual PC Golf tournament, Gala, sitting on the Board, and currently on the Corporation. "I wouldn't do it if I didn't have a passion for the school. I believe in the school, I believe in the people, the kids and what they are doing in school, and Peter. If I didn't believe in that I wouldn't be doing that. I am not a millionaire but every little bit counts. I have been donating for a number of years, it is just second nature now. I continue to press my fellow alumni to do whatever they can."

Steve encourages others to stay connected to PC—whether they are new grads, or older alumni. "When I present the Widdrington award at graduation I am blessed to have all the graduating students there—and I tell them not to forget—don't forget what you've built at the school. Don't forget your friends. Don't forget your teachers. Don't forget what got you to the next step. Keep that fire alive. Keep supporting the school any way you can."