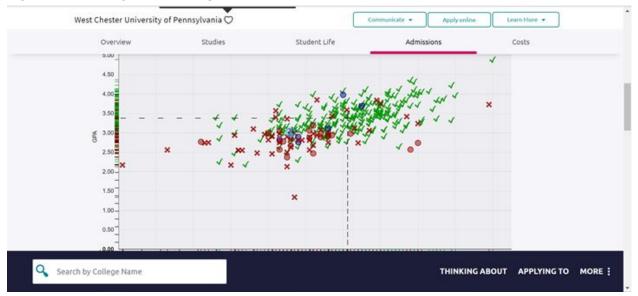

For each college, click on *Admissions* to view important admissions statistics (specific to Unionville High School) using the *Scattergram* tool.

You can also reference the webinar, "UHS Counseling Resources & Naviance Webinar" on the counseling center website.