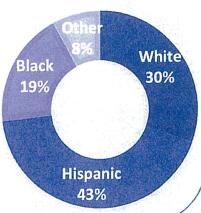

# STUDENT DEMOGRAPHIC DATA

#9

Public Investment Community Index rank out of 49 communities 19%

Percent of all adults who get a ride as primary mode of transportation.

13%

Percent of all adults who use bus, taxi, walk or bike as primary mode of transportation