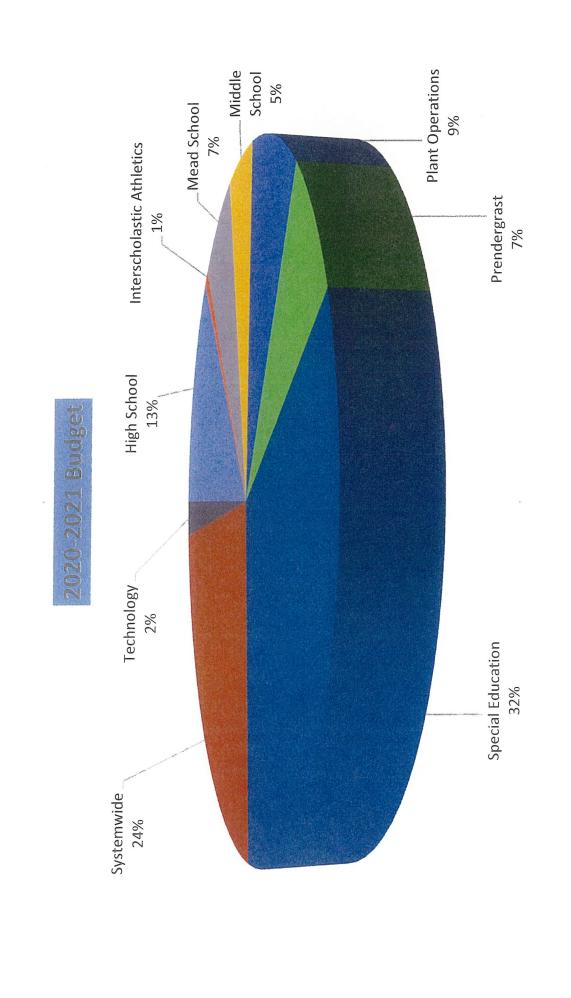

### Ansonia Budget 2020-2021 By Account and Location

| Account Object         | 112 Non Certifie              | ed Salaries    |               |            |          |                                                                |
|------------------------|-------------------------------|----------------|---------------|------------|----------|----------------------------------------------------------------|
| Loc # 08 Sy            | ystemwide                     |                |               |            |          |                                                                |
| Account Number         | Acct Descr                    | Approved 19-20 | Admin Request | Difference | Variance | Variance Analysis                                              |
| 1-10-112-2300-08-11010 | Central Office<br>Secretaries | \$98,978       | \$246,528     | \$147,550  | 149.07%  | Contractual increases, replacement hires and reallocated staff |
| Account Number         | Acct Descr                    | Approved 19-20 | Admin Request | Difference | Variance | Variance Analysis                                              |
| 1-10-112-2300-08-11020 | Chemical Hygiene<br>Officer   | \$3,000        | \$3,000       | \$0        | 0.00%    | Level funding                                                  |
| Account Number         | Acct Descr                    | Approved 19-20 | Admin Request | Difference | Variance | Variance Analysis                                              |
| 1-10-112-2300-08-11021 | Asbestos Plan MGR.            | \$2,000        | \$2,000       | \$0        | 0.00%    | Level funding                                                  |
| Account Number         | Acct Descr                    | Approved 19-20 | Admin Request | Difference | Variance | Variance Analysis                                              |
| 1-10-112-2300-08-11035 | Grants Mgr / Com<br>Liason    | \$70,170       | \$71,574      | \$1,404    | 2.00%    | Contractual Increase,<br>no new staff                          |
| Systemwide             | Location Total                | \$188,398      | \$337,552     | \$149,154  | 79.17%   |                                                                |