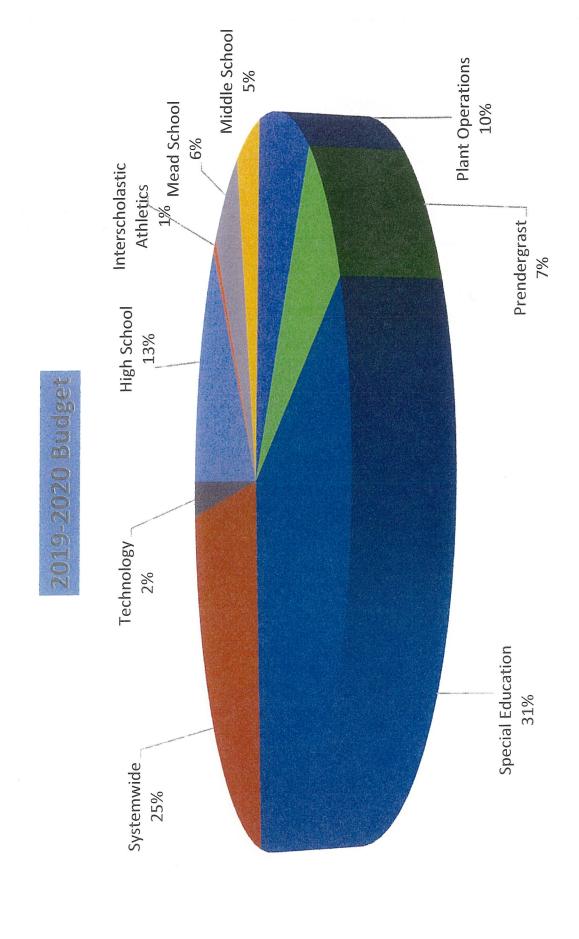

### Ansonia Budget 2020-2021 By Account and Location

| Account Object         | 112 Non Certifie              | ed Salaries    |               |            |          |                                                                |
|------------------------|-------------------------------|----------------|---------------|------------|----------|----------------------------------------------------------------|
| Loc # 08 Sy            | ystemwide                     |                |               |            |          |                                                                |
| Account Number         | Acct Descr                    | Approved 19-20 | Admin Request | Difference | Variance | Variance Analysis                                              |
| 1-10-112-2300-08-11010 | Central Office<br>Secretaries | \$98,978       | \$246,528     | \$147,550  | 149.07%  | Contractual increases, replacement hires and reallocated staff |
| Account Number         | Acct Descr                    | Approved 19-20 | Admin Request | Difference | Variance | Variance Analysis                                              |
| 1-10-112-2300-08-11020 | Chemical Hygiene<br>Officer   | \$3,000        | \$3,000       | \$0        | 0.00%    | Level funding                                                  |
| Account Number         | Acct Descr                    | Approved 19-20 | Admin Request | Difference | Variance | Variance Analysis                                              |
| 1-10-112-2300-08-11021 | Asbestos Plan MGR.            | \$2,000        | \$2,000       | \$0        | 0.00%    | Level funding                                                  |
| Account Number         | Acct Descr                    | Approved 19-20 | Admin Request | Difference | Variance | Variance Analysis                                              |
| 1-10-112-2300-08-11035 | Grants Mgr / Com<br>Liason    | \$70,170       | \$71,574      | \$1,404    | 2.00%    | Contractual Increase,<br>no new staff                          |
| Systemwide             | Location Total                | \$188,398      | \$337,552     | \$149,154  | 79.17%   |                                                                |