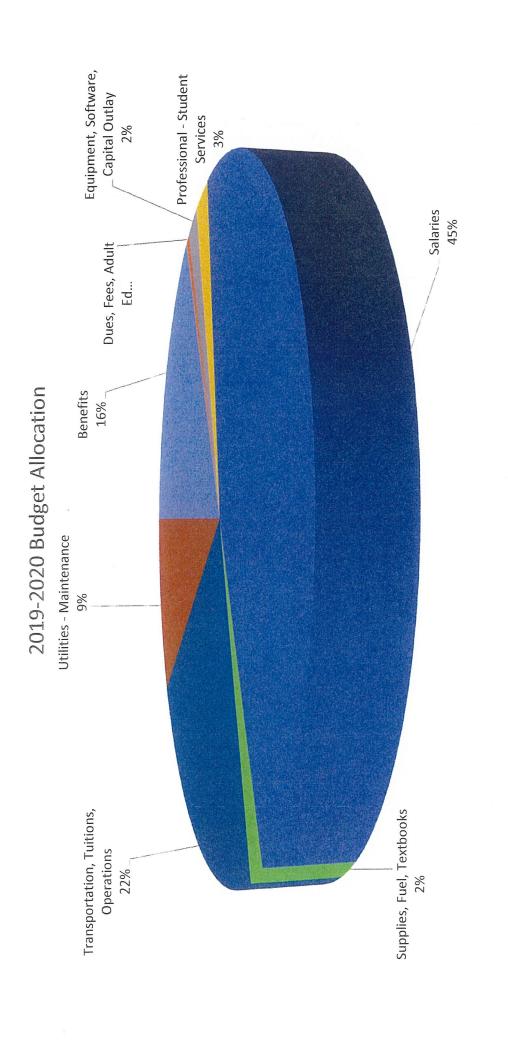

\$12,046,554

\$1,148,725

10.54%

Tuesday, March 10, 2020 Page 5 of 96

\$10,897,829

111 Account Total

| <b>Account Object</b> 112 Non Certified Salarie | count Object | e <b>ct</b> 112 Non Cer | tified Salaries |
|-------------------------------------------------|--------------|-------------------------|-----------------|
|-------------------------------------------------|--------------|-------------------------|-----------------|

Tuesday, March 10, 2020 Page 14 of 96

**Account Object** 112 Non Certified Salaries

112 Account Total \$3,196,636 \$3,156,486 (\$40,150) -1.26%

| <b>Account Object</b>  | 120 Support Sta             | aff Salaries   |               |            |          |                                                                                                                                                                   |
|------------------------|-----------------------------|----------------|---------------|------------|----------|-------------------------------------------------------------------------------------------------------------------------------------------------------------------|
| <b>Loc #</b> 08 Sy     | stemwide                    |                |               |            |          |                                                                                                                                                                   |
| Account Number         | Acct Descr                  | Approved 19-20 | Admin Request | Difference | Variance | Variance Analysis                                                                                                                                                 |
| 1-10-120-1000-08-21391 | Crossing Guards             | \$45,413       | \$55,750      | \$10,337   | 22.76%   | Additional crossing guard services for our students who walk to school or bus stops                                                                               |
| Account Number         | Acct Descr                  | Approved 19-20 | Admin Request | Difference | Variance | Variance Analysis                                                                                                                                                 |
| 1-10-120-3705-08-91161 | Salary-Nurse-Non-<br>Public | \$19,000       | \$20,000      | \$1,000    | 5.26%    | Contractual Increase,<br>no new staff                                                                                                                             |
| Systemwide             | Location Total              | \$64,413       | \$75,750      | \$11,337   | 17.60%   |                                                                                                                                                                   |
| <b>Loc #</b> 10 Te     | chnology                    |                |               |            |          |                                                                                                                                                                   |
| <b>Account Number</b>  | Acct Descr                  | Approved 19-20 | Admin Request | Difference | Variance | Variance Analysis                                                                                                                                                 |
| 1-10-120-2800-10-61070 | Summer Help<br>Technology   | \$14,000       | \$17,750      | \$3,750    | 26.78%   | Technology upgrades and disposals during the summer are crucia for setting up for the new year, staff are needed to accomplish this during a small window of time |
| Technology             | Location Total              | \$14,000       | \$17,750      | \$3,750    | 26.79%   |                                                                                                                                                                   |
| Loc # 11 Int           | terscholastic Athletics     |                |               |            |          |                                                                                                                                                                   |

Tuesday, March 10, 2020 Page 21 of 96

| <b>Account Object</b>  | 200 SE Health In             | surance        |               |            |          |                                                                          |
|------------------------|------------------------------|----------------|---------------|------------|----------|--------------------------------------------------------------------------|
| Loc # 08 S             | ystemwide                    |                |               |            |          |                                                                          |
| Account Number         | Acct Descr                   | Approved 19-20 | Admin Request | Difference | Variance | Variance Analysis                                                        |
| 1-10-200-2300-08-82090 | Social Security/<br>Medicare | \$417,355      | \$423,700     | \$6,345    | 1.52%    | Increase based on SS<br>trending and<br>budgeting for actual SS<br>Costs |
| Account Number         | Acct Descr                   | Approved 19-20 | Admin Request | Difference | Variance | Variance Analysis                                                        |
| 1-10-200-2300-08-82095 | Unemployment Comp.           | \$79,450       | \$55,000      | (\$24,450) | -30.78%  | Decrease based on UE trending                                            |
| Account Number         | Acct Descr                   | Approved 19-20 | Admin Request | Difference | Variance | Variance Analysis                                                        |
| 1-10-200-2300-08-82098 | Workers Comp                 | \$200,000      | \$200,000     | \$0        | 0.00%    | Level funding                                                            |
| Systemwide             | Location Total               | \$4,704,921    | \$4,856,101   | \$151,180  | 3.21%    |                                                                          |
|                        | 200 Account Total            | \$5,219,785    | \$5,425,471   | \$205,686  | 3.94%    |                                                                          |

| Interscholastic Athletics | Location Total    | \$1,100  | \$1,200  | \$100     | 9.09%   |  |
|---------------------------|-------------------|----------|----------|-----------|---------|--|
|                           | 322 Account Total | \$87,300 | \$78,000 | (\$9,300) | -10.65% |  |

Tuesday, March 10, 2020 Page 30 of 96

| Account Object Loc# 10                   | 330 Professiona              | al Services                    |                           |                   |                   |                                                        |
|------------------------------------------|------------------------------|--------------------------------|---------------------------|-------------------|-------------------|--------------------------------------------------------|
| Technology                               | Location Total               | \$70,980                       | \$64,500                  | (\$6,480)         | -9.13%            |                                                        |
| Loc # 11                                 | Interscholastic Athletics    |                                |                           |                   |                   |                                                        |
| Account Number                           | Acct Descr                   | Approved 19-20                 | Admin Request             | Difference        | Variance          | Variance Analysis                                      |
| 1-10-330-3200-11-24060                   | O Officials                  | \$20,000                       | \$21,000                  | \$1,000           | 5.00%             | Increase based on athletic officials needed for events |
| Account Number<br>1-10-330-3200-11-24063 | Acct Descr  Athletic Trainer | <b>Approved 19-20</b> \$16,000 | Admin Request<br>\$16,000 | Difference<br>\$0 | Variance<br>0.00% | Variance Analysis<br>Level funding                     |
| Interscholastic Athletics                | Location Total               | \$36,000                       | \$37,000                  | \$1,000           | 2.78%             |                                                        |
|                                          | 330 Account Total            | \$546,380                      | \$810,713                 | \$264,333         | 48.38%            |                                                        |