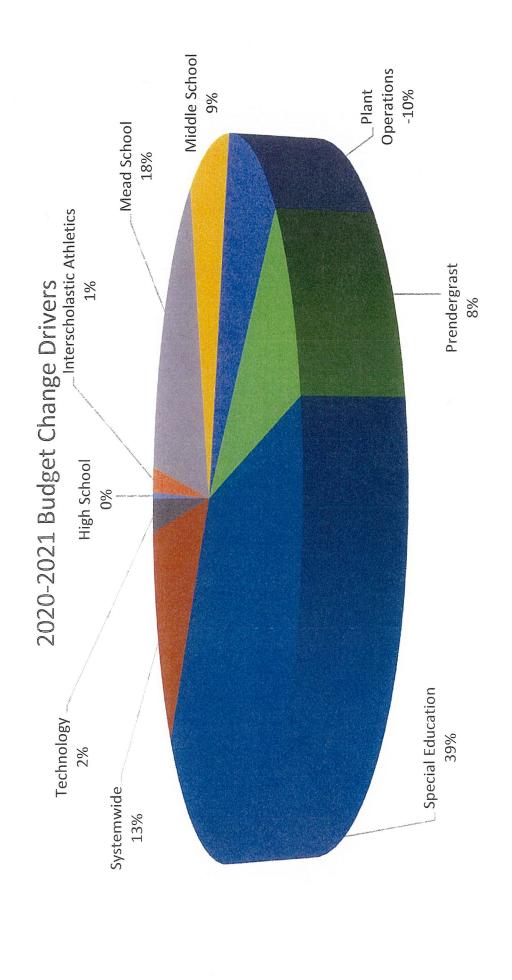

Tuesday, March 10, 2020 Page 3 of 96

| Account Object         | 111 Certified Sa      | laries         |               |            |          |                                                                                |
|------------------------|-----------------------|----------------|---------------|------------|----------|--------------------------------------------------------------------------------|
| Loc # 04 P             | rendergast School     |                |               |            |          |                                                                                |
| Account Number         | Acct Descr            | Approved 19-20 | Admin Request | Difference | Variance | Variance Analysis                                                              |
| 1-10-111-2400-04-21100 | Principals            | \$196,636      | \$259,889     | \$63,253   | 32.16%   | Increased admin<br>staffing for<br>programming, security<br>and student safety |
| Prendergast School     | Location Total        | \$1,831,697    | \$2,205,620   | \$373,923  | 20.41%   |                                                                                |
| <b>Loc #</b> 07 S      | pecial Education      |                |               |            |          |                                                                                |
| Account Number         | Acct Descr            | Approved 19-20 | Admin Request | Difference | Variance | Variance Analysis                                                              |
| 1-10-111-1200-07-21340 | Teachers              | \$1,585,449    | \$1,745,901   | \$160,452  | 10.12%   | Contractual increases; staff cuts restored                                     |
| Account Number         | Acct Descr            | Approved 19-20 | Admin Request | Difference | Variance | Variance Analysis                                                              |
| 1-10-111-2100-07-21420 | School Psychologists  | \$263,911      | \$306,705     | \$42,794   | 16.21%   | Increase based on additional staffing time to meet student programming         |
| Account Number         | Acct Descr            | Approved 19-20 | Admin Request | Difference | Variance | Variance Analysis                                                              |
| 1-10-111-2800-07-21200 | Director of Spec. Ed. | \$123,600      | \$143,674     | \$20,074   | 16.24%   | Negotiated contractual upgrades                                                |
| Special Education      | Location Total        | \$1,972,960    | \$2,196,280   | \$223,320  | 11.32%   |                                                                                |

Tuesday, March 10, 2020 Page 4 of 96

| Account Object  Loc # 08 S | 111 Certified Sal       | aries          |               |            |          |                                                           |
|----------------------------|-------------------------|----------------|---------------|------------|----------|-----------------------------------------------------------|
| Account Number             | Acct Descr              | Approved 19-20 | Admin Request | Difference | Variance | Variance Analysis                                         |
| 1-10-111-1200-08-21360     | Homebound               | \$60,273       | \$68,000      | \$7,727    | 12.82%   | Increase based on student needs for homebound instruction |
| Account Number             | Acct Descr              | Approved 19-20 | Admin Request | Difference | Variance | Variance Analysis                                         |
| 1-10-111-2300-08-11000     | Administrative Salaries | \$317,707      | \$325,228     | \$7,521    | 2.36%    | Contractual Increase,<br>no new staff                     |
| Account Number             | Acct Descr              | Approved 19-20 | Admin Request | Difference | Variance | Variance Analysis                                         |
| 1-10-111-2300-08-11010     | DTL Admin Salaries      | \$181,606      | \$136,748     | (\$44,858) | -24.71%  | Position partially funded through grant                   |
|                            |                         | A550 506       | 4500.075      | (420.540)  | 5 201    | _                                                         |
| Systemwide                 | Location Total          | \$559,586      | \$529,976     | (\$29,610) | -5.29%   |                                                           |
|                            |                         |                |               |            |          |                                                           |

| Mead School            | Location Total    | \$193,689      | \$174,085     | (\$19,604)  | -10.12%  |                                                                      |
|------------------------|-------------------|----------------|---------------|-------------|----------|----------------------------------------------------------------------|
| <b>Loc #</b> 04 Pr     | rendergast School |                |               |             |          |                                                                      |
| Account Number         | Acct Descr        | Approved 19-20 | Admin Request | Difference  | Variance | Variance Analysis                                                    |
| 1-10-112-1000-04-21600 | Aides             | \$259,060      | \$45,869      | (\$213,191) | -82.30%  | Increase or reduction based on reassignment of support staff         |
| Account Number         | Acct Descr        | Approved 19-20 | Admin Request | Difference  | Variance | Variance Analysis                                                    |
| 1-10-112-2100-04-41010 | Nurse             | \$49,914       | \$51,411      | \$1,497     | 2.99%    | Contractual Increase,<br>no new staff                                |
| Account Number         | Acct Descr        | Approved 19-20 | Admin Request | Difference  | Variance | Variance Analysis                                                    |
| 1-10-112-2100-04-41020 | Sub Nurse         | \$1,700        | \$3,000       | \$1,300     | 76.47%   | Increased demand for nursing substitutes for student medical safety. |

| Prendergast School     | Location Total             | \$394,738      | \$186,145     | (\$208,593) | -52.84%  |                                       |
|------------------------|----------------------------|----------------|---------------|-------------|----------|---------------------------------------|
| Loc # 07               | Special Education          |                |               |             |          |                                       |
| Account Number         | Acct Descr                 | Approved 19-20 | Admin Request | Difference  | Variance | Variance Analysis                     |
| 1-10-112-1200-07-21435 | Behavior Analysts          | \$122,717      | \$130,776     | \$8,059     | 6.56%    | Contractual Increase,<br>no new staff |
| Account Number         | Acct Descr                 | Approved 19-20 | Admin Request | Difference  | Variance | Variance Analysis                     |
| 1-10-112-1200-07-21610 | Paraprofessionals          | \$309,201      | \$315,286     | \$6,085     | 1.96%    | Contractual Increase,<br>no new staff |
| Account Number         | Acct Descr                 | Approved 19-20 | Admin Request | Difference  | Variance | Variance Analysis                     |
| 1-10-112-1200-07-21615 | Special Education<br>Aides | \$137,786      | \$140,542     | \$2,756     | 2.00%    | Contractual Increase, no new staff    |

| Special Education                        | Location Total             | \$657,541                 | \$677,076                | \$19,535          | 2.97%             |                                             |
|------------------------------------------|----------------------------|---------------------------|--------------------------|-------------------|-------------------|---------------------------------------------|
| Loc # 08 Sy                              | ystemwide                  |                           |                          |                   |                   |                                             |
| Account Number                           | Acct Descr                 | Approved 19-20            | Admin Request            | Difference        | Variance          | Variance Analysis                           |
| 1-10-112-2100-08-21500                   | BOE Recording<br>Secretary | \$4,000                   | \$4,200                  | \$200             | 5.00%             | Slight increase for inflationary adjustment |
| Account Number<br>1-10-112-2100-08-41011 | Acct Descr<br>Head Nurse   | Approved 19-20<br>\$2,750 | Admin Request<br>\$2,750 | Difference<br>\$0 | Variance<br>0.00% | Variance Analysis<br>Level funding          |
| Account Number<br>1-10-112-2300-08-11000 | Acct Descr<br>SBO Ass't    | Approved 19-20<br>\$7,500 | Admin Request<br>\$7,500 | Difference<br>\$0 | Variance<br>0.00% | Variance Analysis<br>Level funding          |

| Plant Operations       | Location Total            | \$1,037,034    | \$1,078,193   | \$41,159   | 3.97%    |                                      |
|------------------------|---------------------------|----------------|---------------|------------|----------|--------------------------------------|
| Loc # 10 T             | echnology                 |                |               |            |          |                                      |
| Account Number         | Acct Descr                | Approved 19-20 | Admin Request | Difference | Variance | Variance Analysis                    |
| 1-10-112-2800-10-11024 | Network Administrator     | \$171,582      | \$177,213     | \$5,631    | 3.28%    | Contractual Increase<br>no new staff |
| Account Number         | Acct Descr                | Approved 19-20 | Admin Request | Difference | Variance | Variance Analysis                    |
| 1-10-112-2800-10-11025 | Technology<br>Coordinator | \$70,398       | \$73,202      | \$2,804    | 3.98%    | Contractual Increase<br>no new staff |
| Account Number         | Acct Descr                | Approved 19-20 | Admin Request | Difference | Variance | Variance Analysis                    |
| 1-10-112-2800-10-11026 | Technology<br>Technicians | \$48,947       | \$50,911      | \$1,964    | 4.01%    | Contractual Increase<br>no new staff |
| Technology             | Location Total            | \$290,927      | \$301,326     | \$10,399   | 3.57%    |                                      |