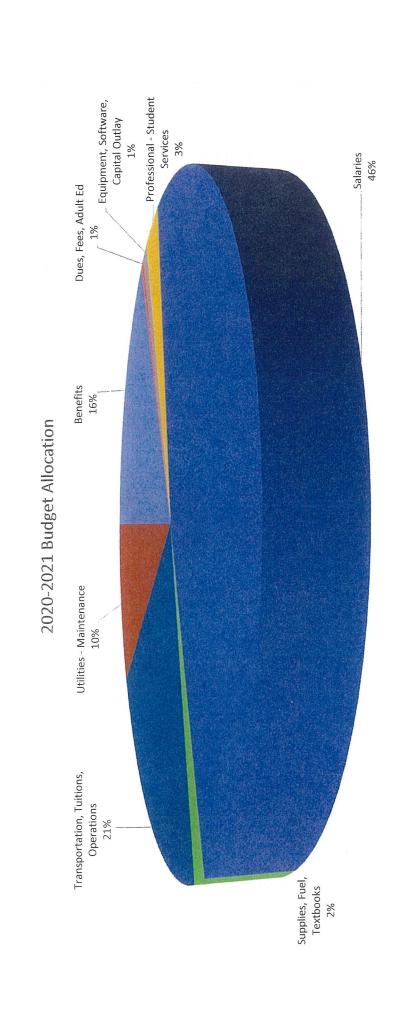

\$12,046,554

\$1,148,725

10.54%

Tuesday, March 10, 2020 Page 5 of 96

\$10,897,829

111 Account Total

| <b>Account Object</b> 112 Non Certified Salarie | count Object | e <b>ct</b> 112 Non Cer | tified Salaries |
|-------------------------------------------------|--------------|-------------------------|-----------------|
|-------------------------------------------------|--------------|-------------------------|-----------------|

Tuesday, March 10, 2020 Page 14 of 96

**Account Object** 112 Non Certified Salaries

112 Account Total \$3,196,636 \$3,156,486 (\$40,150) -1.26%

| <b>Account Object</b>  | 120 Support Sta             | aff Salaries   |               |            |          |                                                                                                                                                                   |
|------------------------|-----------------------------|----------------|---------------|------------|----------|-------------------------------------------------------------------------------------------------------------------------------------------------------------------|
| <b>Loc #</b> 08 Sy     | stemwide                    |                |               |            |          |                                                                                                                                                                   |
| Account Number         | Acct Descr                  | Approved 19-20 | Admin Request | Difference | Variance | Variance Analysis                                                                                                                                                 |
| 1-10-120-1000-08-21391 | Crossing Guards             | \$45,413       | \$55,750      | \$10,337   | 22.76%   | Additional crossing guard services for our students who walk to school or bus stops                                                                               |
| Account Number         | Acct Descr                  | Approved 19-20 | Admin Request | Difference | Variance | Variance Analysis                                                                                                                                                 |
| 1-10-120-3705-08-91161 | Salary-Nurse-Non-<br>Public | \$19,000       | \$20,000      | \$1,000    | 5.26%    | Contractual Increase,<br>no new staff                                                                                                                             |
| Systemwide             | Location Total              | \$64,413       | \$75,750      | \$11,337   | 17.60%   |                                                                                                                                                                   |
| <b>Loc #</b> 10 Te     | chnology                    |                |               |            |          |                                                                                                                                                                   |
| <b>Account Number</b>  | Acct Descr                  | Approved 19-20 | Admin Request | Difference | Variance | Variance Analysis                                                                                                                                                 |
| 1-10-120-2800-10-61070 | Summer Help<br>Technology   | \$14,000       | \$17,750      | \$3,750    | 26.78%   | Technology upgrades and disposals during the summer are crucia for setting up for the new year, staff are needed to accomplish this during a small window of time |
| Technology             | Location Total              | \$14,000       | \$17,750      | \$3,750    | 26.79%   |                                                                                                                                                                   |
| Loc # 11 Int           | terscholastic Athletics     |                |               |            |          |                                                                                                                                                                   |

Tuesday, March 10, 2020 Page 21 of 96

| <b>Account Object</b>  | 200 SE Health In             | surance        |               |            |          |                                                                          |
|------------------------|------------------------------|----------------|---------------|------------|----------|--------------------------------------------------------------------------|
| Loc # 08 S             | ystemwide                    |                |               |            |          |                                                                          |
| Account Number         | Acct Descr                   | Approved 19-20 | Admin Request | Difference | Variance | Variance Analysis                                                        |
| 1-10-200-2300-08-82090 | Social Security/<br>Medicare | \$417,355      | \$423,700     | \$6,345    | 1.52%    | Increase based on SS<br>trending and<br>budgeting for actual SS<br>Costs |
| Account Number         | Acct Descr                   | Approved 19-20 | Admin Request | Difference | Variance | Variance Analysis                                                        |
| 1-10-200-2300-08-82095 | Unemployment Comp.           | \$79,450       | \$55,000      | (\$24,450) | -30.78%  | Decrease based on UE trending                                            |
| Account Number         | Acct Descr                   | Approved 19-20 | Admin Request | Difference | Variance | Variance Analysis                                                        |
| 1-10-200-2300-08-82098 | Workers Comp                 | \$200,000      | \$200,000     | \$0        | 0.00%    | Level funding                                                            |
| Systemwide             | Location Total               | \$4,704,921    | \$4,856,101   | \$151,180  | 3.21%    |                                                                          |
|                        | 200 Account Total            | \$5,219,785    | \$5,425,471   | \$205,686  | 3.94%    |                                                                          |

| Interscholastic Athletics | Location Total    | \$1,100  | \$1,200  | \$100     | 9.09%   |  |
|---------------------------|-------------------|----------|----------|-----------|---------|--|
|                           | 322 Account Total | \$87,300 | \$78,000 | (\$9,300) | -10.65% |  |

Tuesday, March 10, 2020 Page 30 of 96

| Account Object Loc# 10                   | 330 Professiona              | al Services                    |                           |                   |                   |                                                        |
|------------------------------------------|------------------------------|--------------------------------|---------------------------|-------------------|-------------------|--------------------------------------------------------|
| Technology                               | Location Total               | \$70,980                       | \$64,500                  | (\$6,480)         | -9.13%            |                                                        |
| Loc # 11                                 | Interscholastic Athletics    |                                |                           |                   |                   |                                                        |
| Account Number                           | Acct Descr                   | Approved 19-20                 | Admin Request             | Difference        | Variance          | Variance Analysis                                      |
| 1-10-330-3200-11-24060                   | O Officials                  | \$20,000                       | \$21,000                  | \$1,000           | 5.00%             | Increase based on athletic officials needed for events |
| Account Number<br>1-10-330-3200-11-24063 | Acct Descr  Athletic Trainer | <b>Approved 19-20</b> \$16,000 | Admin Request<br>\$16,000 | Difference<br>\$0 | Variance<br>0.00% | Variance Analysis<br>Level funding                     |
| Interscholastic Athletics                | Location Total               | \$36,000                       | \$37,000                  | \$1,000           | 2.78%             |                                                        |
|                                          | 330 Account Total            | \$546,380                      | \$810,713                 | \$264,333         | 48.38%            |                                                        |