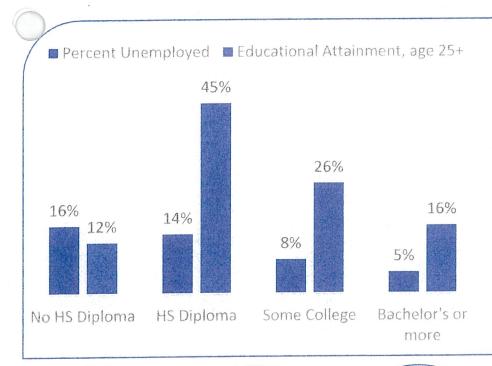

# STUDENT DEMOGRAPHIC DATA

#9

Public Investment Community Index rank out of 49 communities 19%

Percent of all adults who get a ride as primary mode of transportation.

13%

Percent of all adults who use bus, taxi, walk or bike as primary mode of transportation