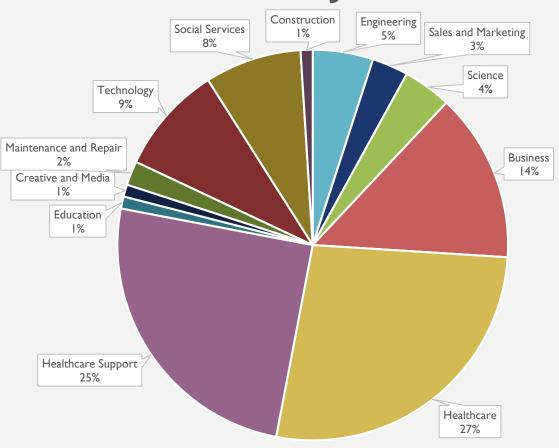

### HOW MUCH MONEY DO THEY MAKE?

| Industry                       | Job Example                | Projected Jobs | Median Salary |
|--------------------------------|----------------------------|----------------|---------------|
| Engineering                    | Environmental Engineer     | 6,800          | \$84,560      |
| Sales and Marketing 3% of jobs | Marketing Manager          | 18,200         | \$128,750     |
| Science                        | Psychologist               | 32,500         | \$94,590      |
| Business<br>14% of jobs        | Financial Advisor          | 700            | \$111,110     |
| Healthcare 27% of jobs         | Dentist                    | 23,300         | \$152,700     |
| Healthcare Support 25% of jobs | <b>Nurse Practitioner</b>  | 44,700         | \$98,190      |
| Education                      | High School Teacher        | 55,900         | \$57,200      |
| Creative and Media             | Interpreter and Translator | 17,500         | \$44,190      |
| Maintenance and Repair         | Wind Turbine Technician    | 4,800          | \$51,050      |
| Technology 9% of jobs          | Computer Systems Analyst   | 118,600        | \$85,800      |
| Social Services<br>8% of jobs  | School Psychologist        | 30,500         | \$70,580      |
| Construction                   | Construction Manager       | 17,800         | \$87,400      |